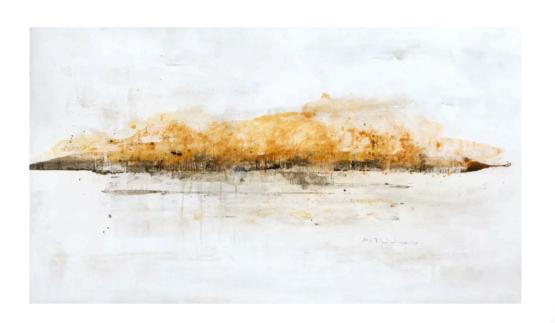

#### PAISAJE OCRE ARTWORK

MADE IN ITALY BY REFLEX

100 x 150cm

Work on canvas by Javier Mateos with a ebony frame.

Quantity: 1

Estimated arrival date: December 2024

Order: #1559