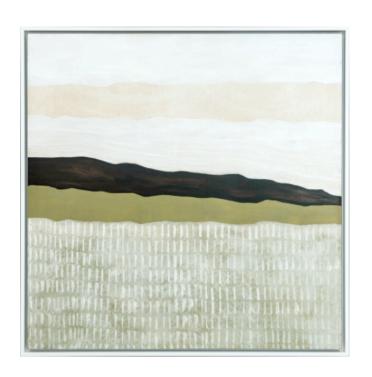

### JM MENINA ARTWORK

MADE IN ITALY BY REFLEX

120 x 120cm

Work on canvas by Javier Mateos with dark oak frame.

Quantity: 1

Estimated arrival date: December 2024

Order: #1559