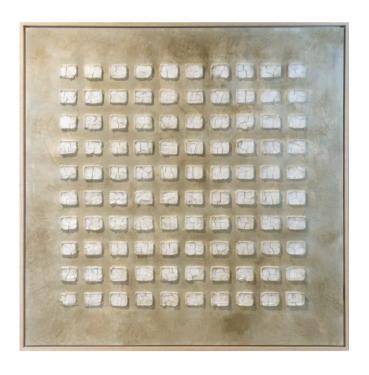

#### **SIMON ARTWORK**

MADE IN ITALY BY REFLEX

130 x 130cm

Work on wood by Javier Torres with a charcoal frame.

Quantity: 1

Estimated arrival date: December 2024

Order: #1559