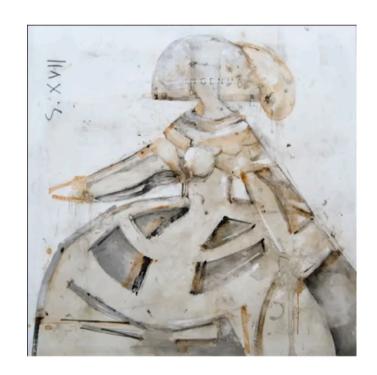

### JM MENINA ARTWORK

MADE IN ITALY BY REFLEX

120 x 120cm

Work on canvas by Javier Mateos with dark oak frame.

Quantity: 1

Estimated arrival date: December 2024

Order: #1559