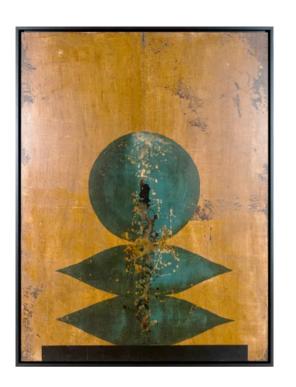

#### **SIMON ARTWORK**

MADE IN ITALY BY REFLEX

130 x 130cm

Work on wood by Javier Torres with a charcoal frame.

Quantity: 1

Estimated arrival date: December 2024

Order: #1559