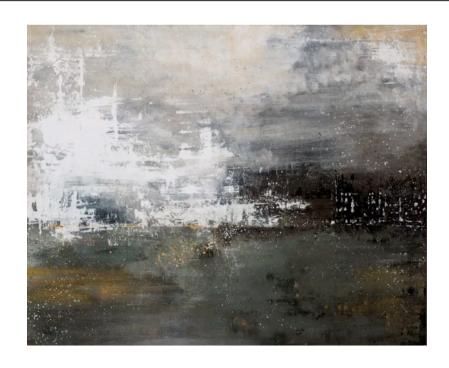

#### PAISAJE OCRE ARTWORK

MADE IN ITALY BY REFLEX

100 x 150cm

Work on canvas by Javier Mateos with a ebony frame.

Quantity: 1

Estimated arrival date: December 2024

Order: #1559