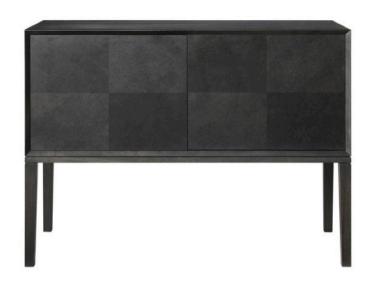

#### **WIMBERLEY CABINET**

MADE IN NZ BY SARSFIELD BROOKE

124 x 55 x 90 H

2 door cabinet with a starburst pattern in veneered American Ash wood with a smoked charcoal stain finish. Push to open door mechanism.

Quantity: 1