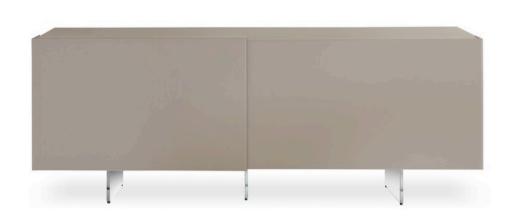

#### **AURA SIDEBOARD**

MADE IN ITALY BY IVANO ANTONELLO ITALIA

180 x 53 x 76 H

3 door sideboard with decorative door fronts & structure in shiny white lacquer, white satined glass top & chrome legs.

Quantity: 1