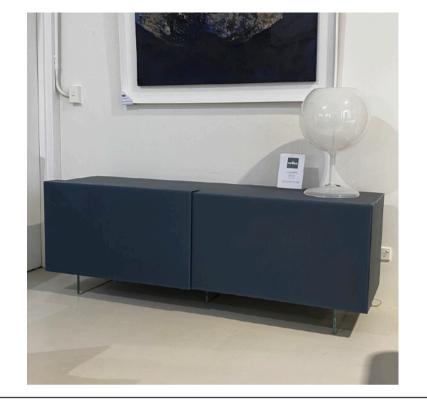

#### **PRISMA SIDEBAORD**

MADE IN ITALY BY REFLEX

146 x 57 x 76.5 H

2 door sideboard finished in blue shiny lacquered glass with bronze 100M metal legs.

Quantity: 1

196 x 48 x 79 H (new door pattern)

**NEW VICTOR SIDEBOARD** 