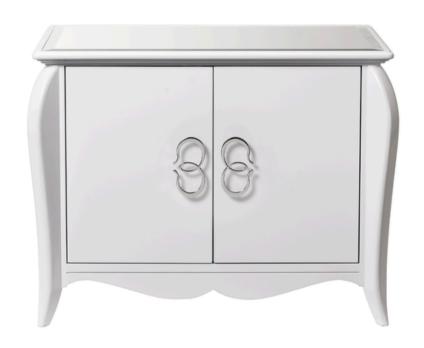

#### **ELIDA CABINET**

MADE IN ECUADOR BY LA GALERIA

82 x 62 x 63 H

Cabinet finished in white pearl with a mirror glass top.

END OF LINE - Reduced by 50%