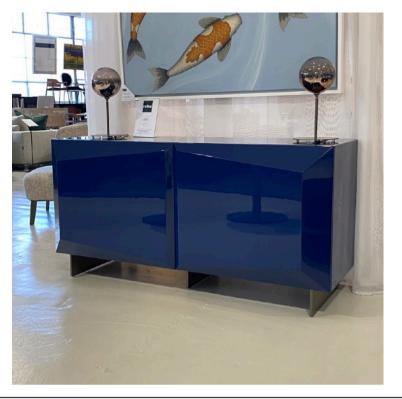

3 door sideboard with a grey stain finish, light bronze MOS metal detail & Kenya black marble top.