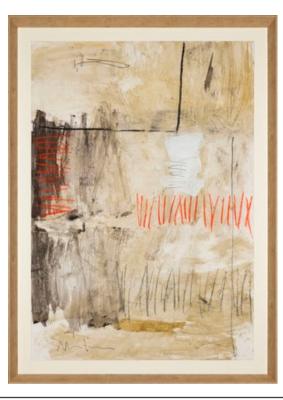

# BURDEOS I ARTWORK

70 x 90cm

Work on paper with matt & frame as per image by J. Cebrian

Quantity: 1

# BURDEOS II ARTWORK

70 x 90cm

Work on paper with matt & frame as per image by J. Cebrian