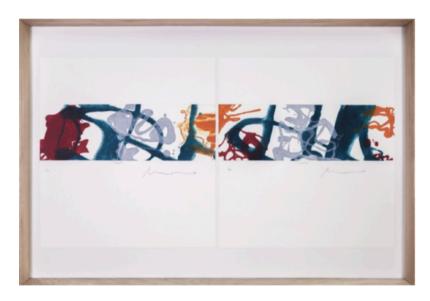

# SAHARA I ARTWORK

90 x 70cm

Work on paper with a NC20 elm wedge frame & brown PO7527 matt. By J. Cebrian

Quantity: 1

LOGOS ARTWORK MADE IN SPAIN BY NOVOCUADRO

124 x 83cm

Work on paper with a rust wedge frame & soft grey matt by Cristina Moneo.