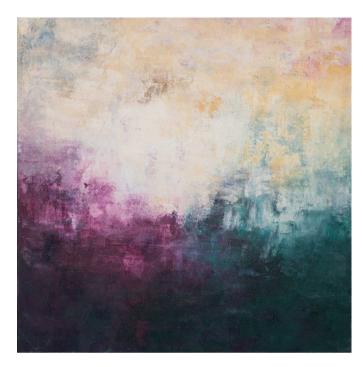

#### OPIUM ARTWORK NOVOCUADRO OF SPAIN

150 x 150cm

Work on canvas with no frame by Guillermo.

Quantity: 1

KUBE ARTWORK NOVOCUADRO OF SPAIN

150 x 150cm 130 x 130cm

Work on canvas with a grey oak frame by Guillermo.