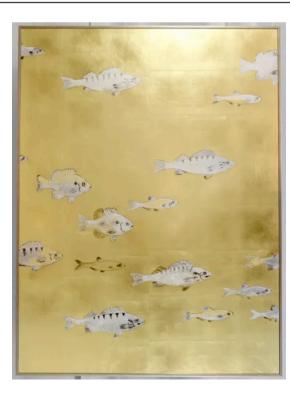

# SCUOLA DEI PESCI ARTWORK

MARAC OF ITALY

90 x 120cm H

Painting decoration of fish in gold and silver leaf.