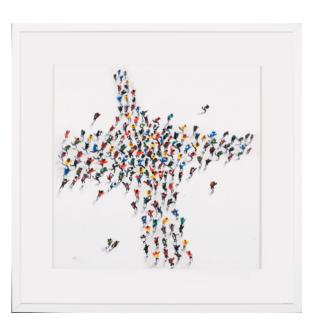

# JM F4 ARTWORK NOVOCUADRO OF SPAIN

120 x 120cm

Work on canvas with a 1243/242 light grey frame. By Javier Mateos