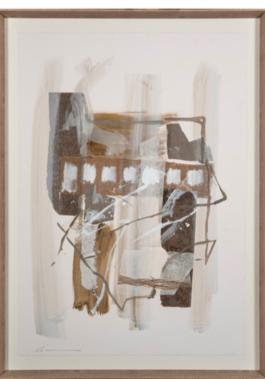

# EQUILIBRIO I ARTWORK

83 x 113cm

Work on paper with a white wedge frame by Jamie Jurado

Quantity: 1

83 x 113cm

Work on paper with a white wedge frame by Jamie Jurado