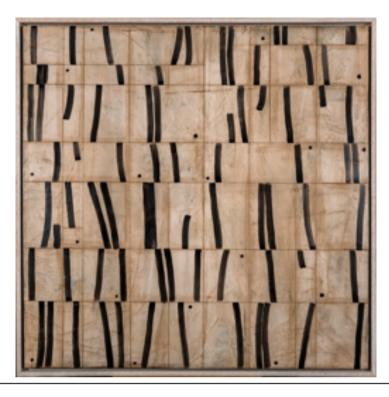

#### HYSTERIA ARTWORK NOVOCUADRO OF SPAIN

120 x 120cm

Work on canvas with a dark oak frame by Lucía Lago