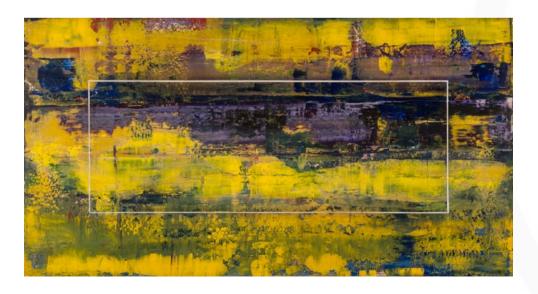

#### TERRENO AMARILLO ARTWORK NOVOCUADRO OF SPAIN

150 x 80cm

Work on wood with no frame by Javier Torres.