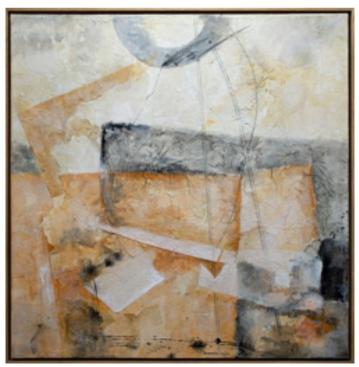

# CONCEPTUAL I ARTWORK

90 x 120cm

Work on wood with frame & matt as per image by Jamie Jurado.