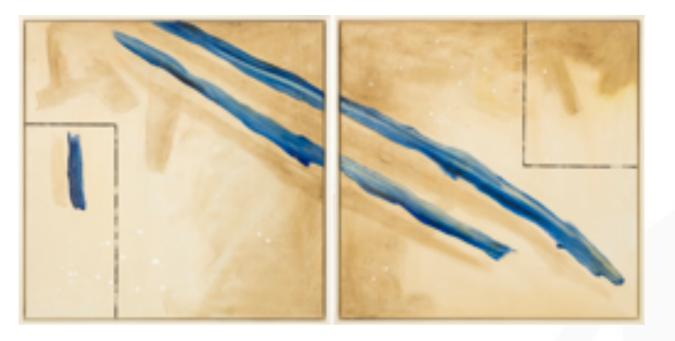

#### ELEVATION IN BLUE I & II NOVOCUADRO OF SPAIN

120 x 120cm each

Work on canvas with a NC13 white frame by Danny Rorson

Quantity: 1 of each