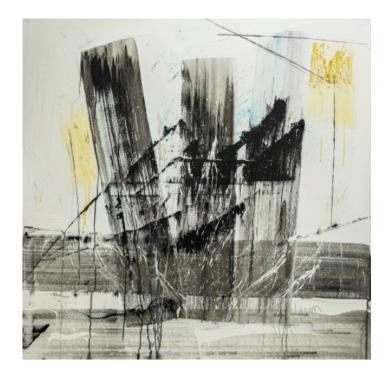

# CONCEPTUAL I ARTWORK

90 x 120cm

Work on wood with frame & matt as per image by Jamie Jurado.