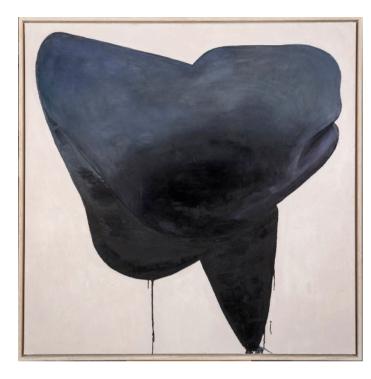

#### SIMON ARTWORK

NOVOCUADRO OF SPAIN 130x130cm

Work on wood with a charcoal frame by Javier Torres.