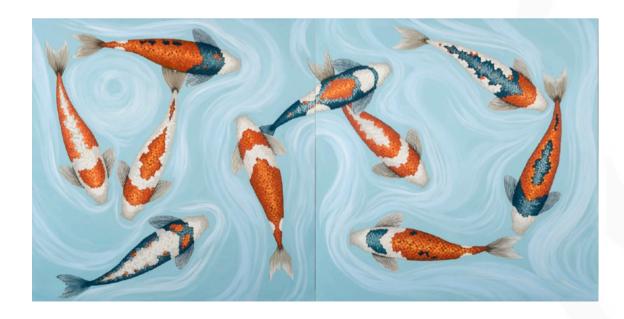

# KOI PACIFICO DIPTICO ARTWORK NOVOCUADRO OF SPAIN

120 x 120cm each

Work on canvas with a NC13 white L frame by Jacqui Ashwood

Quantity: 1 of each