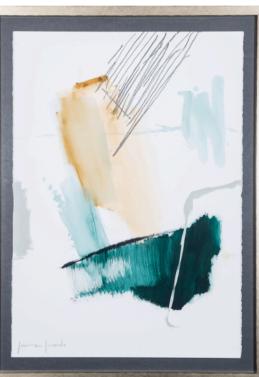

# EQUILIBRIO I ARTWORK

83 x 113cm

Work on paper with a white wedge frame by Jamie Jurado

Quantity: 1

83 x 113cm

Work on paper with a white wedge frame by Jamie Jurado