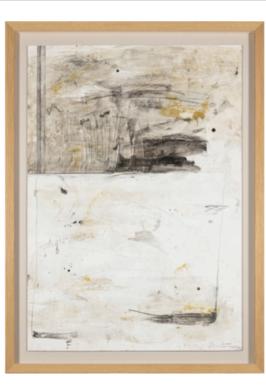

# EQUILIBRIO I ARTWORK

83 x 113cm

Work on paper with a white wedge frame by Jamie Jurado

Quantity: 1

83 x 113cm

Work on paper with a white wedge frame by Jamie Jurado