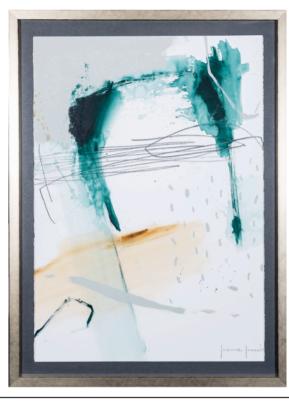

# AZUL II ARTWORK MADE IN SPAIN BY NOVOCUADRO

83 x 113cm

Work on paper with white wedge frame and dark blu matt by Jamie Jurado.