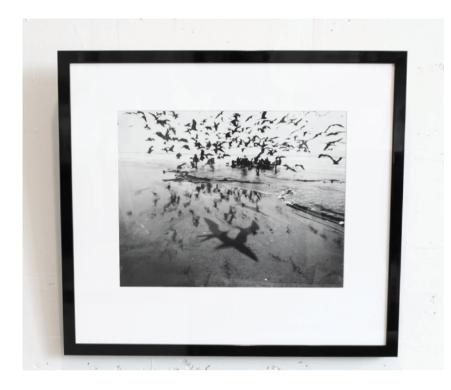

#### **GULLS PHOTOGRAPH** MADE IN ECUADOR

84 x 75.5 H

Photograph 10 - Gull with shadow With black gloss frame

END OF LINE - Reduced by 50%

Quantity: 1