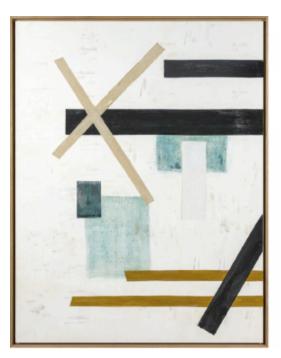

# JM F4 ARTWORK NOVOCUADRO OF SPAIN

120 x 120cm

Work on canvas with a 1243/242 light grey frame. By Javier Mateos