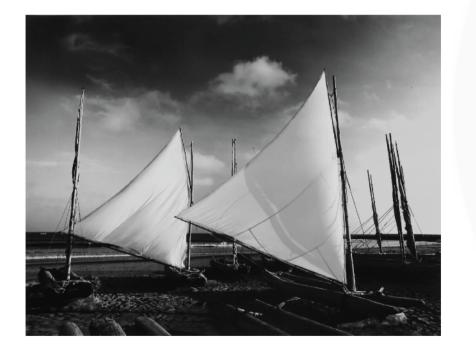

#### SAIL BOATS PHOTOGRAPH MADE IN ECUADOR

#25 - Balsa fishing sail boats, from the coast of Ecuador photograph with NO frame

END OF LINE - Reduced by 50%