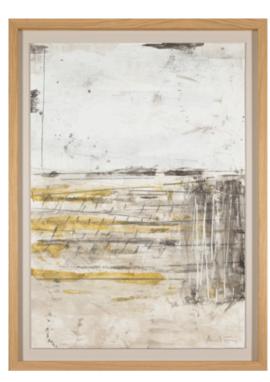

# EQUILIBRIO I ARTWORK

83 x 113cm

Work on paper with a white wedge frame by Jamie Jurado

Quantity: 1

83 x 113cm

Work on paper with a white wedge frame by Jamie Jurado