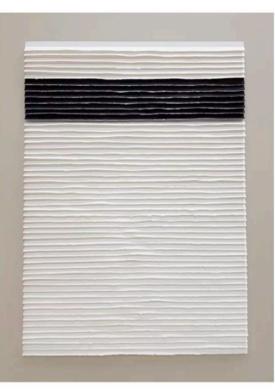

# SAHARA I ARTWORK

90 x 70cm

Work on paper with a NC20 elm wedge frame & brown PO7527 matt. By J. Cebrian

Quantity: 1

LOGOS ARTWORK MADE IN SPAIN BY NOVOCUADRO

124 x 83cm

Work on paper with a rust wedge frame & soft grey matt by Cristina Moneo.