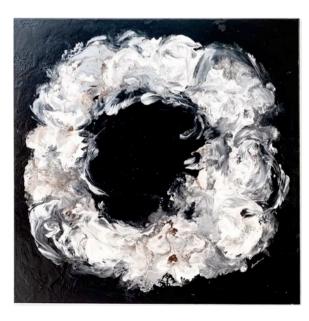

#### CRUCES AGUA I ARTWORK NOVOCUADRO OF SPAIN

100 x 150cm

Work on canvas with a wenge frame by Laura Olea.

Quantity: 1