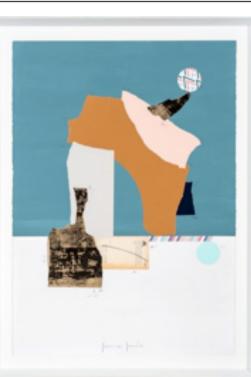

# EQUILIBRIO I ARTWORK

83 x 113cm

Work on paper with a white wedge frame by Jamie Jurado

Quantity: 1

83 x 113cm

Work on paper with a white wedge frame by Jamie Jurado