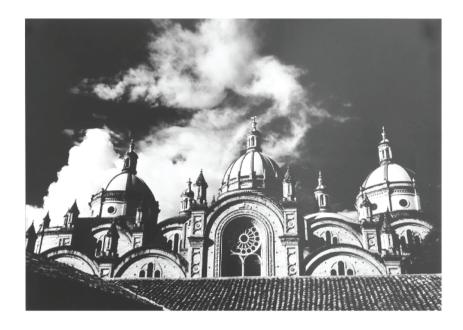

#### MORNING CUENCA PHOTOGRAPH MADE IN ECUADOR

#2 - Domes of the Cuencas Cathedral in the morning, Highlands of Ecuador Photo with NO frame