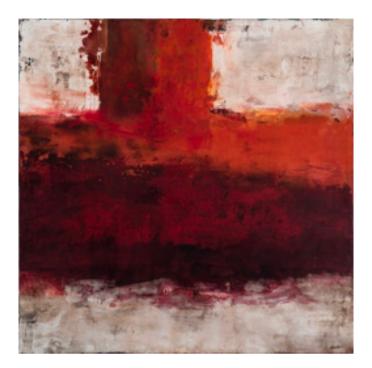

#### CRUCES AGUA I ARTWORK NOVOCUADRO OF SPAIN

100 x 150cm

Work on canvas with a wenge frame by Laura Olea.

Quantity: 1

# CRUCES AGUA II ARTWORK

NOVOCUADRO OF SPAIN

100 x 150cm

Work on canvas with a wenge frame by Laura Olea.