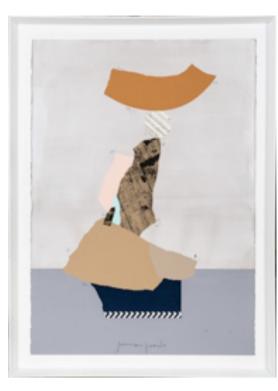

# AZUL II ARTWORK MADE IN SPAIN BY NOVOCUADRO

83 x 113cm

Work on paper with white wedge frame and dark blu matt by Jamie Jurado.