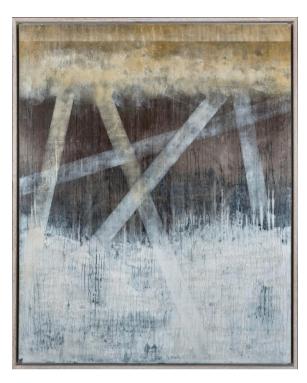

# EPOCA ARTWORK

120 x 150cm

Work on wood with no frame by Javier Torres.

Quantity: 1

LINES ARTWORK NOVOCUADRO OF SPAIN

120 x 150cm

Work on wood with no frame by Javier Torres