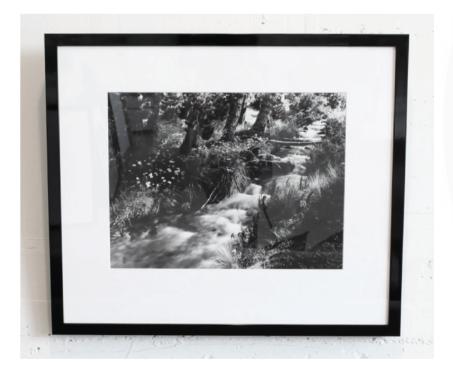

# **RUNNING WATER PHOTOGRAPH**

MADE IN ECUADOR

84 x 72.5 H

#1 - Running Waters from Tomebamba River, Highlands of Ecuador. With frame in gloss black