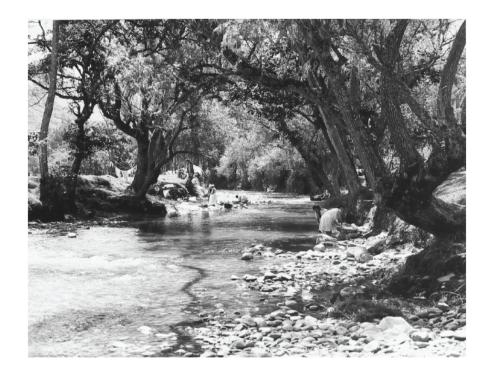

# WASHING PHOTOGRAPH MADE IN ECUADOR

#3 - Women washing clothes in Tomebamba river, Highlands of Ecuador Photograph with NO frame.

#### END OF LINE - Reduced by 50%