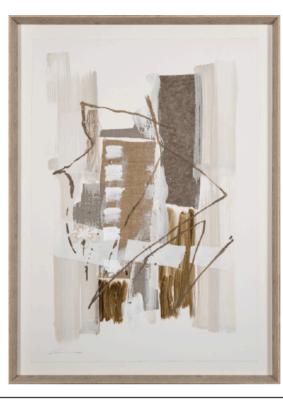

# EQUILIBRIO I ARTWORK

83 x 113cm

Work on paper with a white wedge frame by Jamie Jurado

Quantity: 1

83 x 113cm

Work on paper with a white wedge frame by Jamie Jurado