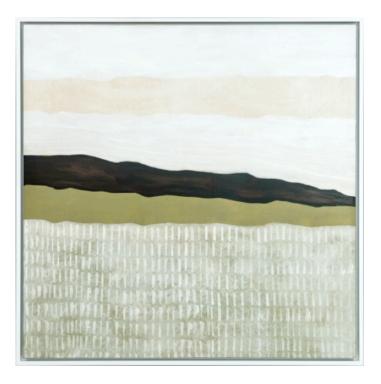

#### TERRENO AMARILLO ARTWORK NOVOCUADRO OF SPAIN

150 x 80cm

Work on wood with no frame by Javier Torres.