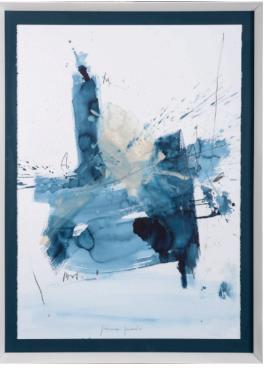

# AZUL II ARTWORK MADE IN SPAIN BY NOVOCUADRO

83 x 113cm

Work on paper with white wedge frame and dark blu matt by Jamie Jurado.