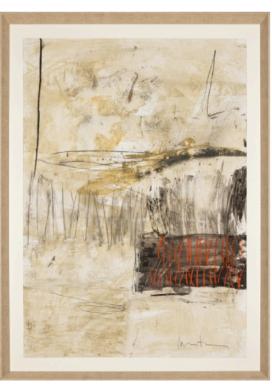

# BURDEOS I ARTWORK

70 x 90cm

Work on paper with matt & frame as per image by J. Cebrian

Quantity: 1

# BURDEOS II ARTWORK

70 x 90cm

Work on paper with matt & frame as per image by J. Cebrian