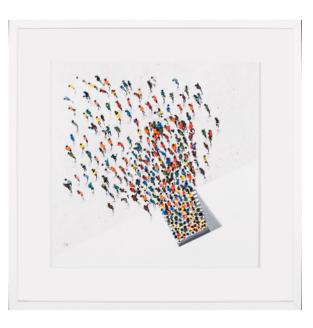

# MEETING II ARTWORK

84 x 84cm

Work on Paper with a white frame. By Paco Sanguino

# MEETING III ARTWORK

84 x 84cm

Work on Paper with a white frame. By Paco Sanguino

Quantity: 1

# MEETING IV ARTWORK

84 x 84cm

Work on Paper with a white frame. By Paco Sanguino