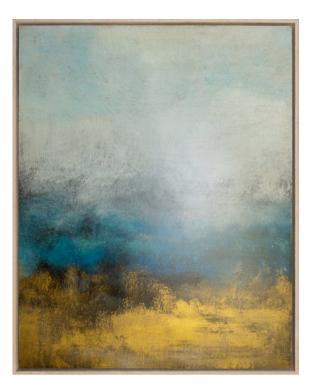

# EQUILIBRIO I ARTWORK

83 x 113cm

Work on paper with a white wedge frame by Jamie Jurado

Quantity: 1

83 x 113cm

Work on paper with a white wedge frame by Jamie Jurado