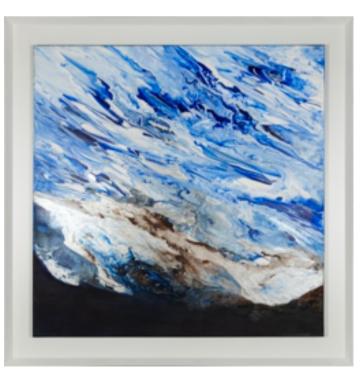

# GEODA ON SURFACE ARTWORK

143 x 143cm

Work on wood with special treatment and a white wedge frame by Lucia Lago

120 x 120cm

Work on canvas with a 1833/5 elm frame. By Lucia Lago

Quantity: 1

130 x 130cm

Work on wood with no frame by Javier Torres