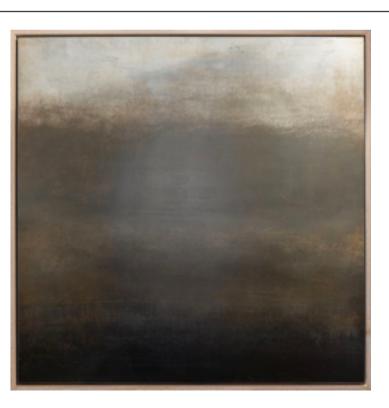

# FUTURE ARTWORK NOVOCUADRO OF SPAIN

120 x 120cm

Work on canvas with a grey oak gutter frame by Eduardo Romaguera.

Quantity: 1