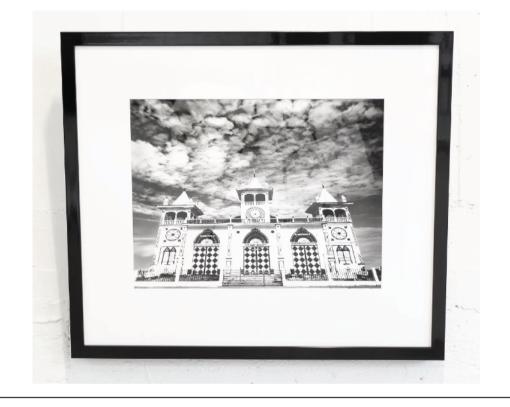

# DIAMOND CHURCH PHOTOGRAPH

MADE IN ECUADOR

84 x 72.5 H

#19 - Wood church at El Morro, coast of Ecuador With frame in gloss black

#### END OF LINE - Reduced by 50%

Quantity: 1

#### **DIAMOND CHURCH PHOTOGRAPH**

MADE IN ECUADOR

84 x 72.5 H

#19 - Wood church at El Morro, coast of Ecuador Photograph with NO frame

#### END OF LINE - Reduced by 50%