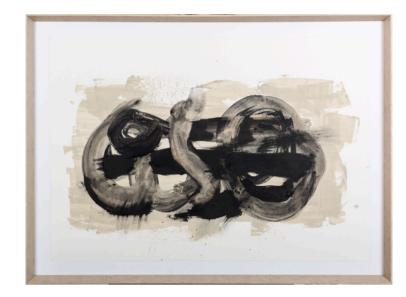

# CONCEPTUAL I ARTWORK

90 x 120cm

Work on wood with frame & matt as per image by Jamie Jurado.