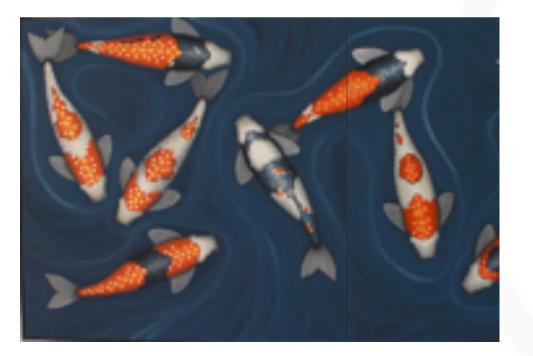

# LONDON ARTWORK

150 x 150cm

Work on wood without a frame by Javier Torres.

Quantity: 1

KOI III ARTWORK NOVOCUADRO OF SPAIN

160 x 120cm

Work on canvas with a light grey gutter frame by Jacqui Ashworth.

#### KOI V PACIFICO ARTWORK NOVOCUADRO OF SPAIN

160 x 120cm

Work on canvas with a NC13 white L frame by Jacqui Ashwood

Quantity: 1