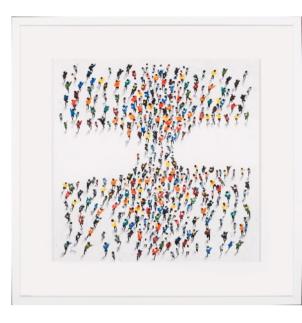

# PEOPLE VI ARTWORK

120 x 120cm

Work on canvas with a NC14 black L frame by Santiago Navarro

Quantity: 1