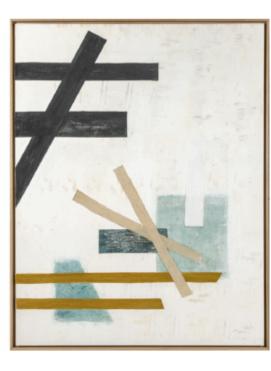

# CUADRANTE HORIZONTAL ARTWORK

150 x 100cm

Work on canvas with a grey oak gutter frame by Javier Mateos

Quantity: 1