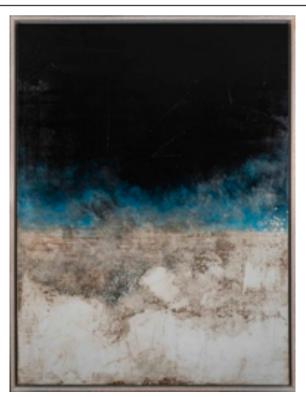

#### TERRENO AMARILLO ARTWORK NOVOCUADRO OF SPAIN

150 x 80cm

Work on wood with no frame by Javier Torres.