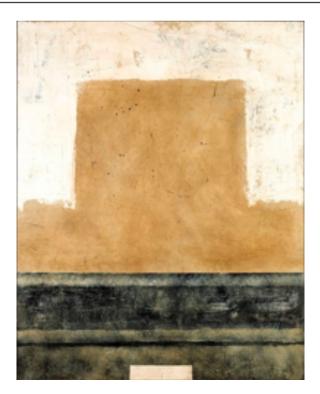

# SAHARA I ARTWORK

90 x 70cm

Work on paper with a NC20 elm wedge frame & brown PO7527 matt. By J. Cebrian

Quantity: 1

LOGOS ARTWORK MADE IN SPAIN BY NOVOCUADRO

124 x 83cm

Work on paper with a rust wedge frame & soft grey matt by Cristina Moneo.