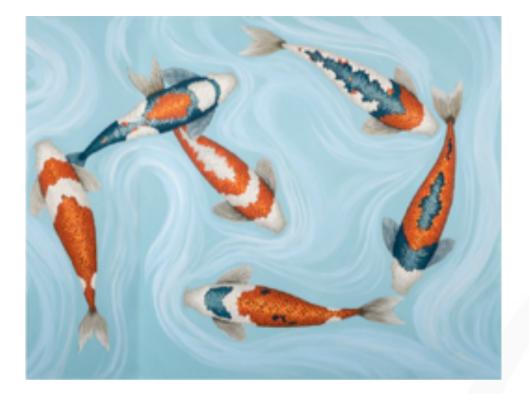

# KOI PACIFICO DIPTICO ARTWORK NOVOCUADRO OF SPAIN

120 x 120cm each

Work on canvas with a NC13 white L frame by Jacqui Ashwood

Quantity: 1 of each