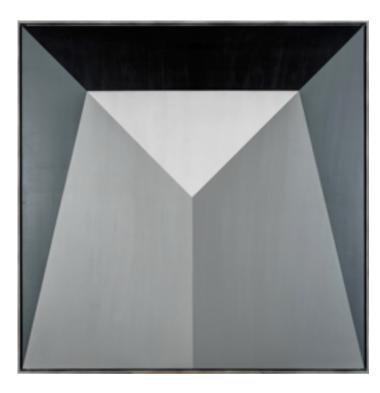

#### SIMON ARTWORK

NOVOCUADRO OF SPAIN 130x130cm

Work on wood with a charcoal frame by Javier Torres.