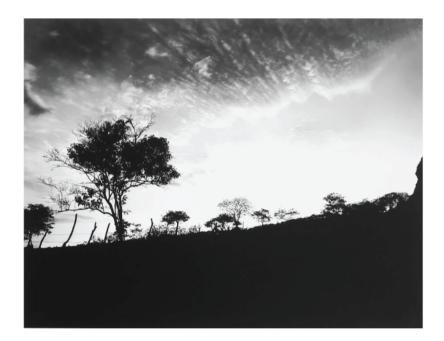

#### FIERY SKIES PHOTOGRAPH MADE IN ECUADOR

#13 - Fiery Skies, Hills of El Morro on the Coast of Ecuador Photograph with NO frame