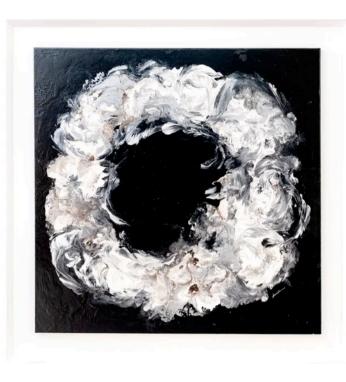

#### SIMON ARTWORK

NOVOCUADRO OF SPAIN 130x130cm

Work on wood with a charcoal frame by Javier Torres.