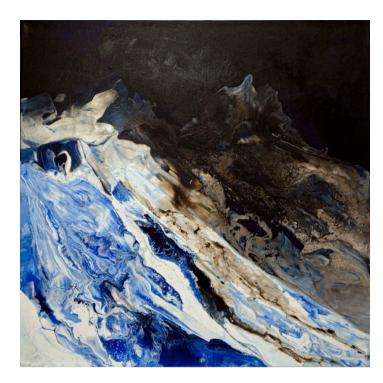

# GEODA ARTWORK NOVOCUADRO OF SPAIN

120 x 120cm

Work on canvas with a dark oak frame by Lucia Lago.

Quantity: 1