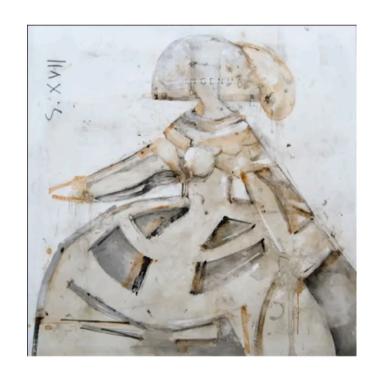

## JM MENINA ARTWORK

MADE IN ITALY BY REFLEX

120 x 120cm

Work on canvas by Javier Mateos with dark oak frame.

Quantity: 1

Estimated arrival date: December 2024