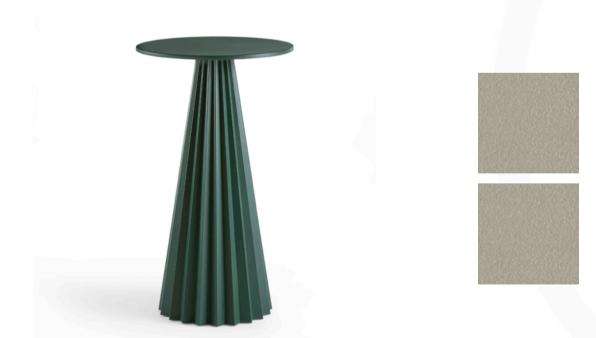

## PLISSE BISTRO TABLE

MADE IN ITALY BY MIDJ

70 / 45 Diameter x 103 H

Outdoor bar table with a sand EC powder coated metal base & sand EC powder coated metal round top 1.5mm th.

Quantity: 1

Estimated arrival date: January 2025