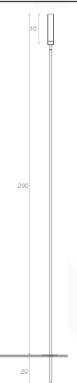

# **GIUNCO OUTDOOR FLOOR LAMP**

MADE IN ITALY BY ANTONANGELI

200 + 20cm H

Outdoor lamp with a thin natural copper structure with pike and etched Borosilicate glass diffuser. LED G4 12V Lamp

Quantity: 5

Estimated arrival date: February 2025