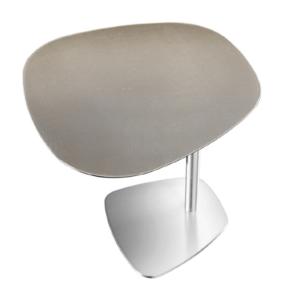

#### **SEVENTY SIDE TABLE**

MADE IN ITALY BY REFLEX

48 x 45 x 52 H

Side table with a Blue Notte 24A etched lacquered glass shaped top & sunbronze 110M base

Quantity: 1

Estimated arrival date: January 2025

Order: #1567

## **SEVENTY SIDE TABLE**

MADE IN ITALY BY REFLEX

48 x 45 x 52 H

Side table with a Senape 27A etched lacquered glass shaped top & sunbronze 110M base

Quantity: 1

Estimated arrival date: January 2025

#### **SEVENTY SIDE TABLE**

MADE IN ITALY BY REFLEX

48 x 45 x 52 H

Side table with a etched Onice Grigio marble glass shaped top & bronze 100M base.

Quantity: 1

Estimated arrival date: January 2025

Order: #1567

#### **SEVENTY SIDE TABLE**

MADE IN ITALY BY REFLEX

48 x 45 x 52 H

Side table with a etched Agata Crystal marble glass shaped top & sunbronze 110M base.

Quantity: 1

Estimated arrival date: January 2025