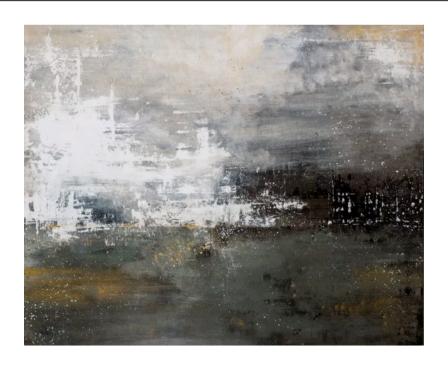

## PAISAJE OCRE ARTWORK

MADE IN ITALY BY REFLEX

100 x 150cm

Work on canvas by Javier Mateos with a ebony frame.

Quantity: 1

Estimated arrival date: December 2024

Order: #1559