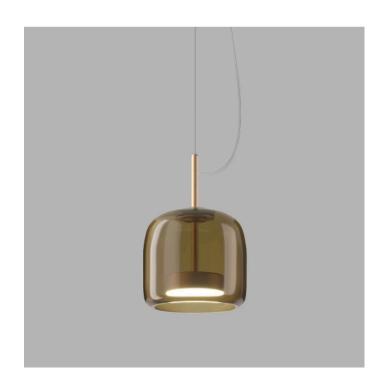

## **JUBE PENDANT**

MADE IN ITALY BY VISTOSI

26 Diameter x 24cm H, 200cm cable length.

Medium pendant with a transparent burned earth TB/TR glass shade & matt gold OS structure.

LED 3000°K

Quantity: 1

Estimated arrival date: March 2025