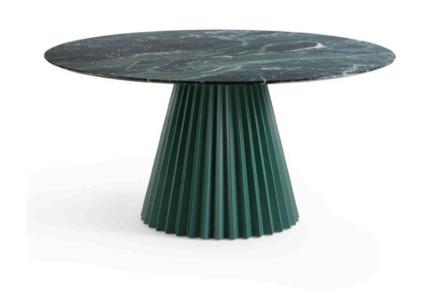

#### PLISSE DINING TABLE

MADE IN ITALY BY MIDJ

180 Diameter x 75 H

Dining table with a black EN powder coated metal base & black IO4 wood veneer top

Quantity: 1

Estimated arrival date: January 2025

Order: #1566