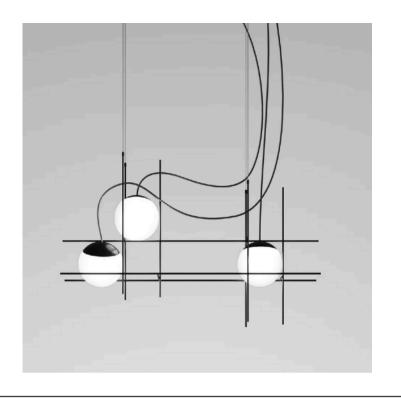

## **PLISSE PENDANT**

MADE IN ITALY BY VISTOSI

42 Diameter x 16.5cm H, 200cm cable length.

Pendant with a pleated fabric inner shade & old green Murano glass outer with matt steel metal fitting.

LED 3000°K

Quantity: 1

Estimated arrival date: January 2025

Order: #1573