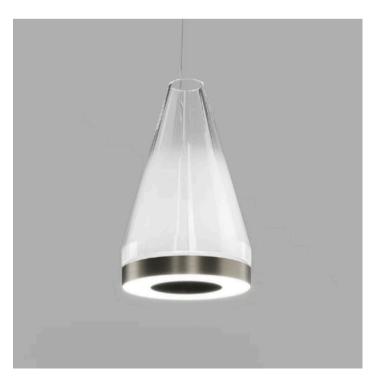

#### **ALA PENDANT**

MADE IN ITALY BY REFLEX

150 x 18 x 200 H

Pendant in curved glass with external sputtering finish in bronze & internal shiny lacquered finish in latte colour.

LED lighting, incl dimmer + remote.

Quantity: 1

Estimated arrival date: February 2025

Order: #1567