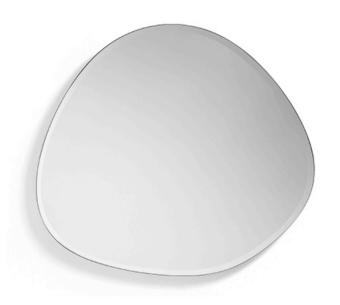

# **SPOT MIRROR**

MADE IN ITALY BY MIDJ

91.4 x 110 x 2.2

Medium shaped mirror with bevel

Quantity: 1

Estimated arrival date: January 2025