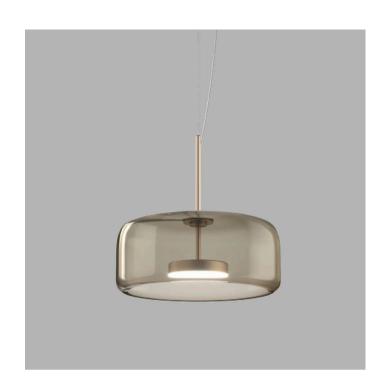

## JUBE PENDANT

MADE IN ITALY BY VISTOSI

38 Diameter x 17cm H, 200cm cable length.

Large pendant with a transparent smoky FU/TR glass shade & matt gold OS structure.

LED 3000°K

Quantity: 2

Estimated arrival date: March 2025