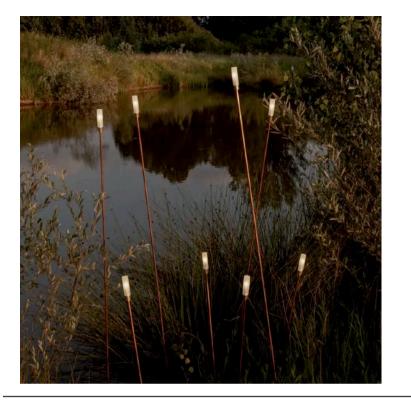

## **GIUNCO OUTDOOR FLOOR LAMP**

MADE IN ITALY BY ANTONANGELI

50 + 20cm H

Outdoor lamp with a thin natural copper structure with pike and etched Borosilicate glass diffuser.

LED G4 12V Lamp

Quantity: 3

Estimated arrival date: February 2025