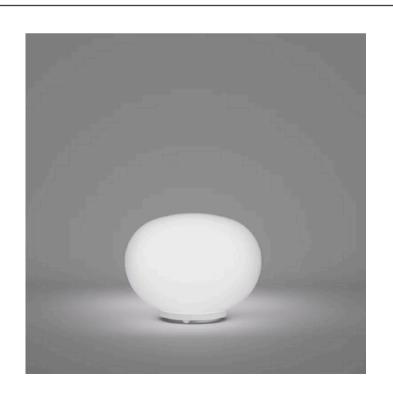

## **GIOGALI SP50 PENDANT**

MADE IN ITALY BY VISTOSI

49 Diameter x 49cm H, 200cm cable length.

Pendant with crystal transparent CR/TR Murano glass hooks and a matt bronze BR structure.

E27

Quantity: 1

Estimated arrival date: January 2025