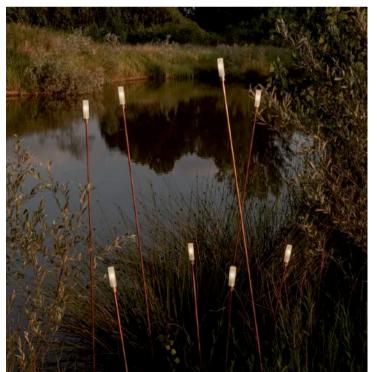

# **GIUNCO OUTDOOR FLOOR LAMP**

MADE IN ITALY BY ANTONANGELI

200 + 20cm H

Outdoor lamp with a thin natural copper structure with pike and etched Borosilicate glass diffuser. LED G4 12V Lamp

Quantity: 5

Estimated arrival date: February 2025