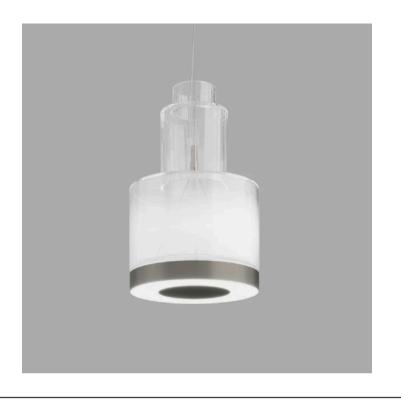

## **PLISSE PENDANT**

MADE IN ITALY BY VISTOSI

42 Diameter x 16.5cm H, 200cm cable length.

Pendant with a pleated fabric inner shade & old green Murano glass outer with matt steel metal fitting.

LED 3000°K

Quantity: 1

Estimated arrival date: January 2025

Order: #1573