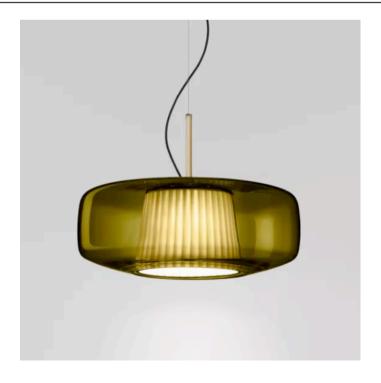

#### **ALA PENDANT**

MADE IN ITALY BY REFLEX

150 x 18 x 200 H

Pendant in curved glass with external sputtering finish in bronze & internal shiny lacquered finish in latte colour.

LED lighting, incl dimmer + remote.

Quantity: 1

Estimated arrival date: February 2025

Order: #1567