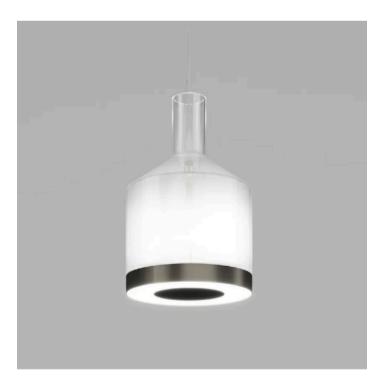

#### MEDEA 1 PENDANT

MADE IN ITALY BY VISTOSI

22 Diameter x 34cm H, 200cm cable length.

Pendant with a white shaded transparent BC/SF glass shade & matt steel AVS structure.

LED 3000°K

Quantity: 1

Estimated arrival date: January 2025

#### **MEDEA 2 PENDANT**

MADE IN ITALY BY VISTOSI

22 Diameter x 34cm H, 200cm cable length.

Pendant with a white shaded transparent BC/SF glass shade & matt steel AVS structure.

LED 3000°K

Quantity: 1

Estimated arrival date: January 2025

## **MEDEA 3 PENDANT**

MADE IN ITALY BY VISTOSI

22 Diameter x 34cm H, 200cm cable length.

Pendant with a white shaded transparent BC/SF glass shade & matt steel AVS structure.

LED 3000°K

Quantity: 1

Estimated arrival date: January 2025