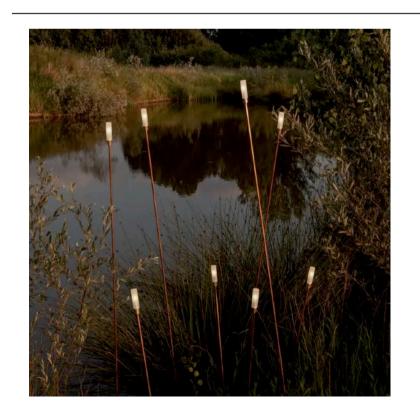

## **GIUNCO OUTDOOR FLOOR LAMP**

MADE IN ITALY BY ANTONANGELI

50 + 20cm H

Outdoor lamp with a thin natural copper structure with pike and etched Borosilicate glass diffuser.

LED G4 12V Lamp

Quantity: 3

Estimated arrival date: February 2025

## **GIUNCO OUTDOOR FLOOR LAMP**

MADE IN ITALY BY ANTONANGELI

100 + 20cm H

Outdoor lamp with a thin natural copper structure with pike and etched Borosilicate glass diffuser. LED G4 12V Lamp

Quantity: 6

Estimated arrival date: February 2025

Order: #1575

# **GIUNCO OUTDOOR FLOOR LAMP**

MADE IN ITALY BY ANTONANGELI

200 + 20cm H

Outdoor lamp with a thin natural copper structure with pike and etched Borosilicate glass diffuser. LED G4 12V Lamp

Quantity: 5

Estimated arrival date: February 2025