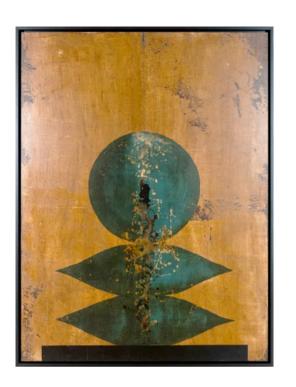

## **DHARMA ARTWORK**

MADE IN ITALY BY REFLEX

130 x 130cm

Work on wood by Javier Torres without a frame.

Quantity: 1

Estimated arrival date: December 2024