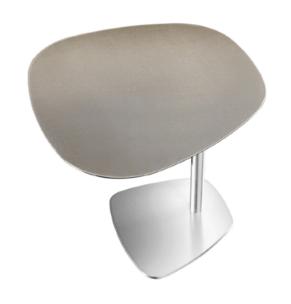

#### **SEVENTY SIDE TABLE**

MADE IN ITALY BY REFLEX

48 x 45 x 52 H

Side table with a Blue Notte 24A etched lacquered glass shaped top & sunbronze 110M base

Quantity: 1

Estimated arrival date: January 2025

Order: #1567

## **SEVENTY SIDE TABLE**

MADE IN ITALY BY REFLEX

48 x 45 x 52 H

Side table with a Senape 27A etched lacquered glass shaped top & sunbronze 110M base

Quantity: 1

Estimated arrival date: January 2025

#### **SEVENTY SIDE TABLE**

MADE IN ITALY BY REFLEX

48 x 45 x 52 H

Side table with a etched Onice Grigio marble glass shaped top & bronze 100M base.

Quantity: 1

Estimated arrival date: January 2025

Order: #1567

#### **SEVENTY SIDE TABLE**

MADE IN ITALY BY REFLEX

48 x 45 x 52 H

Side table with a etched Agata Crystal marble glass shaped top & sunbronze 110M base.

Quantity: 1

Estimated arrival date: January 2025