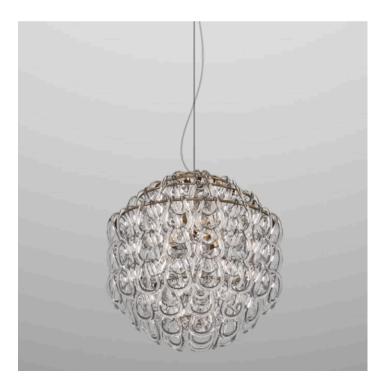

## **GIOGALI SP50 PENDANT**

MADE IN ITALY BY VISTOSI

49 Diameter x 49cm H, 200cm cable length.

Pendant with crystal transparent CR/TR Murano glass hooks and a matt bronze BR structure.

E27

Quantity: 1

Estimated arrival date: January 2025