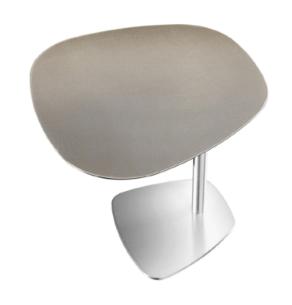

#### **SEVENTY SIDE TABLE**

MADE IN ITALY BY REFLEX

48 x 45 x 52 H

Side table with a Blue Notte 24A etched lacquered glass shaped top & sunbronze 110M base

Quantity: 1

Estimated arrival date: January 2025

Order: #1567

#### **SEVENTY SIDE TABLE**

MADE IN ITALY BY REFLEX

48 x 45 x 52 H

Side table with a etched Onice Grigio marble glass shaped top & bronze 100M base.

Quantity: 1

Estimated arrival date: January 2025

Order: #1567