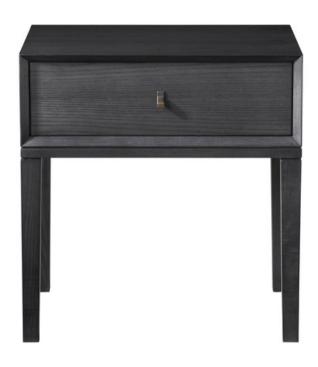

# **WIMBERLEY BEDSIDE**

MADE IN NZ BY SARSFIELD BROOKE

60 x 42 x 63.5 H

Single drawer bedside in veneered American Ash wood with a stain finish to be applied. Soft close drawer mechanism, excludes handle.

Quantity: 4

Estimated Arrival Date: February 2025