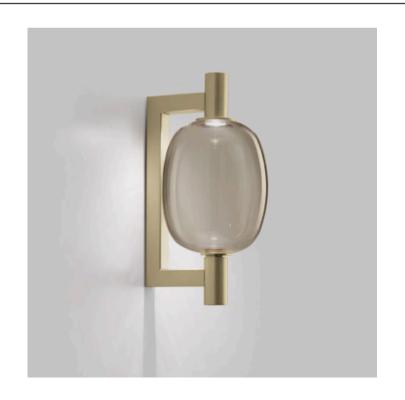

## RIFLESSO WALL LIGHT

MADE IN ITALY BY VISTOSI

18 x 22 x 39cm H

Wall light with a transparent smoky FU/TR glass shade & matt gold 3 BKS metal structure.

LED 3000°K

Quantity: 2

Estimated arrival date: January 2025