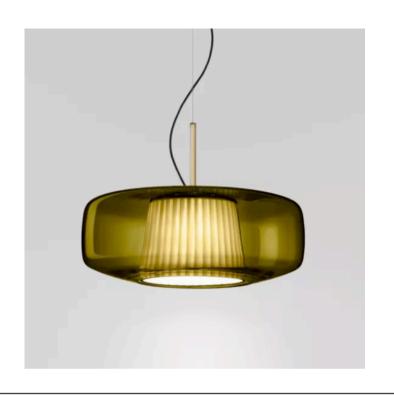

## **PLISSE PENDANT**

MADE IN ITALY BY VISTOSI

42 Diameter x 16.5cm H, 200cm cable length.

Pendant with a pleated fabric inner shade & old green Murano glass outer with matt steel metal fitting.

LED 3000°K

Quantity: 1

Estimated arrival date: January 2025

Order: #1573