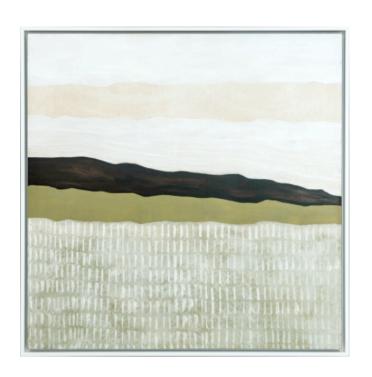

## PAISAJE TETRIS ARTWORK

MADE IN ITALY BY REFLEX

120 x 150cm

Work on wood by Javier Torres without a frame.

Quantity: 1

Estimated arrival date: December 2024