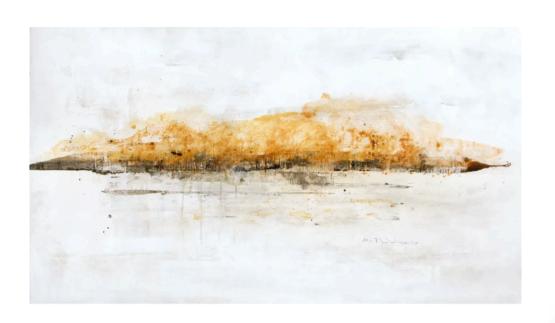

## PAISAJE TETRIS ARTWORK

MADE IN ITALY BY REFLEX

120 x 150cm

Work on wood by Javier Torres without a frame.

Quantity: 1

Estimated arrival date: December 2024