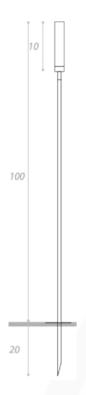

## **GIUNCO OUTDOOR FLOOR LAMP**

MADE IN ITALY BY ANTONANGELI

50 + 20cm H

Outdoor lamp with a thin natural copper structure with pike and etched Borosilicate glass diffuser.

LED G4 12V Lamp

Quantity: 3

Estimated arrival date: February 2025