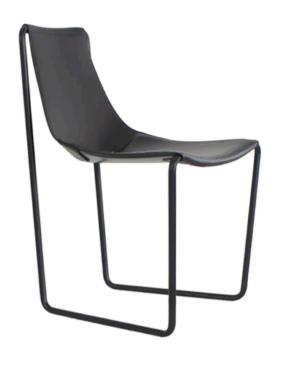

# **APELLE DINING CHAIRS**

MADE IN ITALY BY MIDJ

51 x 55 x 46 / 80 H

Side dining chair with a industrial E5 metal frame & ash grey COGS hide leather seat.

Quantity: 8

Estimated arrival date: January 2025

Leather: