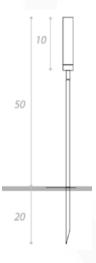

## **GIUNCO OUTDOOR FLOOR LAMP**

MADE IN ITALY BY ANTONANGELI

50 + 20cm H

Outdoor lamp with a thin natural copper structure with pike and etched Borosilicate glass diffuser.

LED G4 12V Lamp

Quantity: 3

Estimated arrival date: February 2025

## **GIUNCO OUTDOOR FLOOR LAMP**

MADE IN ITALY BY ANTONANGELI

100 + 20cm H

Outdoor lamp with a thin natural copper structure with pike and etched Borosilicate glass diffuser. LED G4 12V Lamp

Quantity: 6

Estimated arrival date: February 2025

Order: #1575

# **GIUNCO OUTDOOR FLOOR LAMP**

MADE IN ITALY BY ANTONANGELI

200 + 20cm H

Outdoor lamp with a thin natural copper structure with pike and etched Borosilicate glass diffuser. LED G4 12V Lamp

Quantity: 5

Estimated arrival date: February 2025