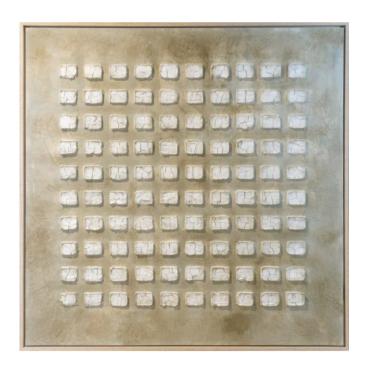

## **SIMON ARTWORK**

MADE IN ITALY BY REFLEX

130 x 130cm

Work on wood by Javier Torres with a charcoal frame.

Quantity: 1

Estimated arrival date: December 2024

Order: #1559