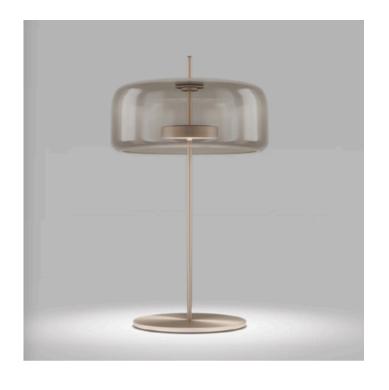

## **PLISSE PENDANT**

MADE IN ITALY BY VISTOSI

42 Diameter x 16.5cm H, 200cm cable length.

Pendant with a pleated fabric inner shade & old green Murano glass outer with matt steel metal fitting.

LED 3000°K

Quantity: 1

Estimated arrival date: January 2025

Order: #1573

Quantity: 1

Estimated arrival date: May 2025