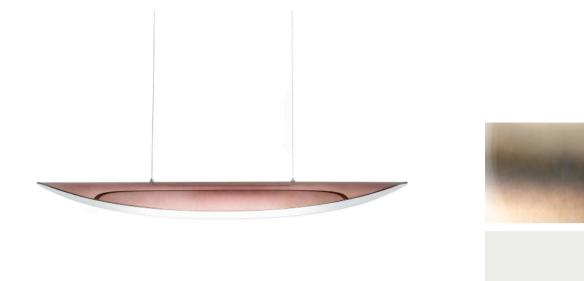

## **PLISSE PENDANT**

MADE IN ITALY BY VISTOSI

42 Diameter x 16.5cm H, 200cm cable length.

Pendant with a pleated fabric inner shade & old green Murano glass outer with matt steel metal fitting.

LED 3000°K

Quantity: 1

Estimated arrival date: January 2025

Order: #1573

Quantity: 1

Estimated arrival date: May 2025