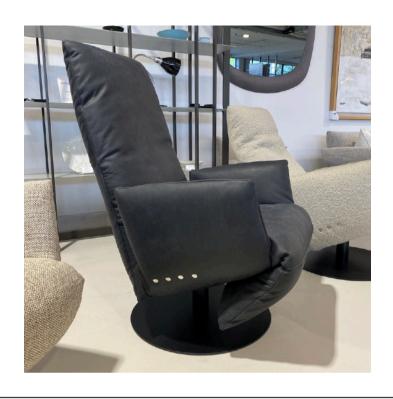

# **BABOO ARMCHAIR**

MADE IN GERMANY BY BULLFROG

74 W x 90 - 150 D x 45 Seat H / 111 Back H (narrow model)

Battery operated reclining & rotating armchair upholstered in Toro Black leather 2055/70 with plain seam.

Quantity: 3

Estimated arrival date: February 2025