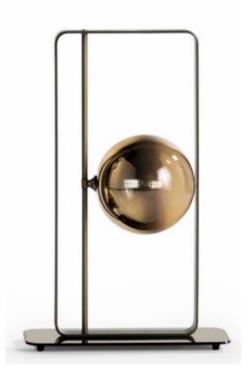

#### OH TABLE LAMP

MADE IN ITALY BY REFLEX

40 x 20 x 61 H

Table lamp with metal structure dark brass finish with support in bronze mirror. Sphere 20 Dia in borosilicate glass in silver finish. LED lighting.

Quantity: 1

Estimated arrival date: January 2025

Order: #1561