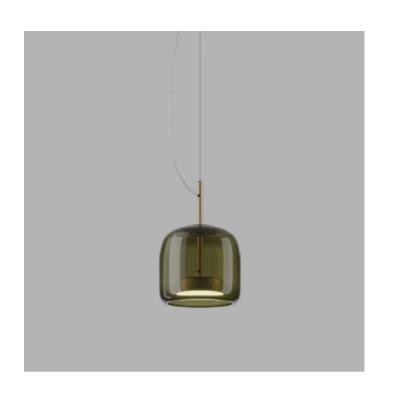

## **PLISSE PENDANT**

MADE IN ITALY BY VISTOSI

42 Diameter x 16.5cm H, 200cm cable length.

Pendant with a pleated fabric inner shade & old green Murano glass outer with matt steel metal fitting.

LED 3000°K

Quantity: 1

Estimated arrival date: January 2025

Order: #1573