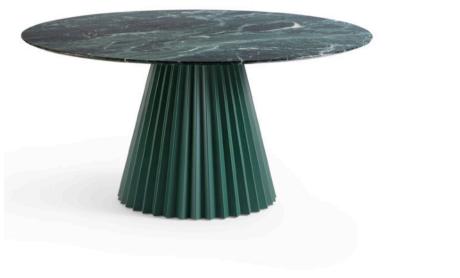

### PLISSE BISTRO TABLE

MADE IN ITALY BY MIDJ

70 / 45 Diameter x 103 H

Outdoor bar table with a sand EC powder coated metal base & sand EC powder coated metal round top 1.5mm th.

Quantity: 1