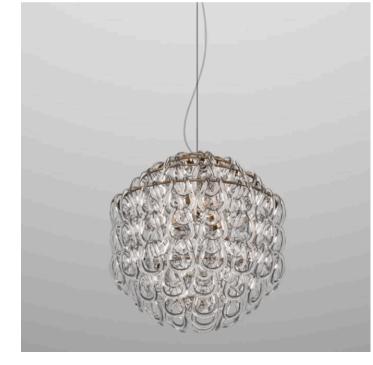

# GIOGALI SP50 PENDANT

MADE IN ITALY BY VISTOSI

49 Diameter x 49cm H, 200cm cable length.

Pendant with crystal transparent CR/TR Murano glass hooks and a matt bronze BR structure.

E27

Quantity: 1