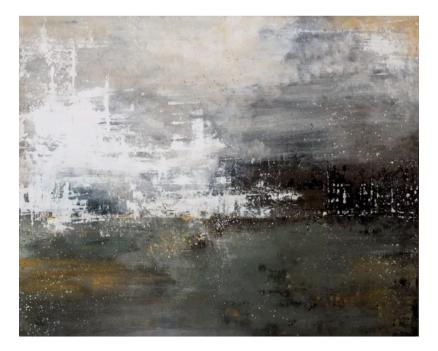

#### PAISAJE TETRIS ARTWORK

MADE IN ITALY BY REFLEX

120 x 150cm

Work on wood by Javier Torres without a frame.

Quantity: 1

Estimated arrival date: December 2024 Order: #1559