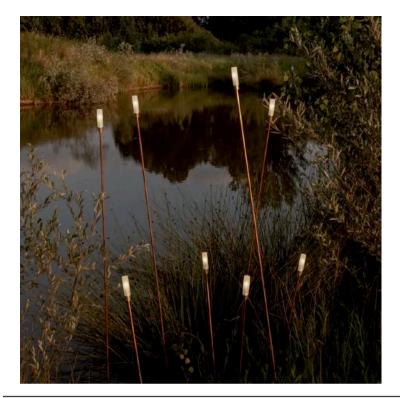

# GIUNCO OUTDOOR FLOOR LAMP

MADE IN ITALY BY ANTONANGELI

50 + 20cm H

Outdoor lamp with a thin natural copper structure with pike and etched Borosilicate glass diffuser. LED G4 12V Lamp

Quantity: 3

200

#### GIUNCO OUTDOOR FLOOR LAMP MADE IN ITALY BY ANTONANGELI

100 + 20cm H

Outdoor lamp with a thin natural copper structure with pike and etched Borosilicate glass diffuser. LED G4 12V Lamp

Quantity: 6

Estimated arrival date: February 2025 Order: #1575

#### GIUNCO OUTDOOR FLOOR LAMP

MADE IN ITALY BY ANTONANGELI

200 + 20cm H

Outdoor lamp with a thin natural copper structure with pike and etched Borosilicate glass diffuser. LED G4 12V Lamp

Quantity: 5