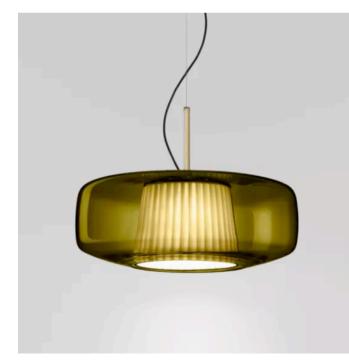

#### PLISSE PENDANT MADE IN ITALY BY VISTOSI

42 Diameter x 16.5cm H, 200cm cable length.

Pendant with a pleated fabric inner shade & old green Murano glass outer with matt steel metal fitting.

LED 3000°K

Quantity: 1

Estimated arrival date: January 2025 Order: #1573

PLISSE PENDANT MADE IN ITALY BY VISTOSI

42 Diameter x 16.5cm H, 200cm cable length.

Pendant with a pleated fabric inner shade & old green Murano glass outer with matt steel metal fitting.

LED 3000°K

Quantity: 1