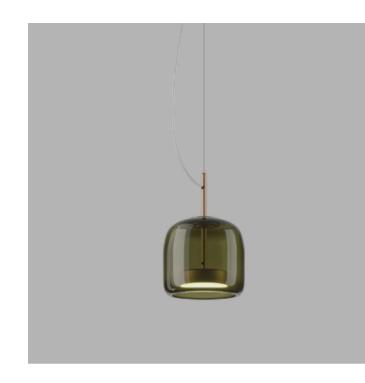

#### PLISSE PENDANT MADE IN ITALY BY VISTOSI

42 Diameter x 16.5cm H, 200cm cable length.

Pendant with a pleated fabric inner shade & old green Murano glass outer with matt steel metal fitting.

LED 3000°K

Quantity: 1

Estimated arrival date: January 2025 Order: #1573

PLISSE PENDANT MADE IN ITALY BY VISTOSI

42 Diameter x 16.5cm H, 200cm cable length.

Pendant with a pleated fabric inner shade & old green Murano glass outer with matt steel metal fitting.

LED 3000°K

Quantity: 1