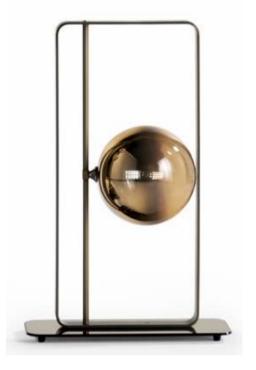

#### OH TABLE LAMP MADE IN ITALY BY REFLEX

40 x 20 x 61 H

Table lamp with metal structure dark brass finish with support in bronze mirror. Sphere 20 Dia in borosilicate glass in silver finish. LED lighting.