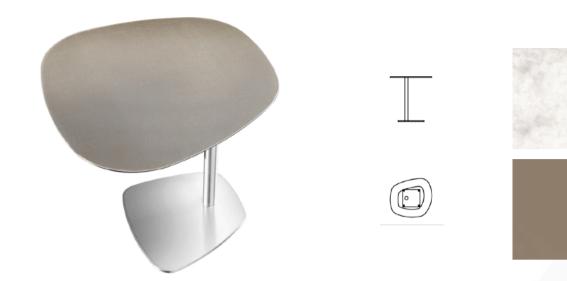

#### SEVENTY SIDE TABLE MADE IN ITALY BY REFLEX

48 x 45 x 52 H

Side table with a etched Onice Grigio marble glass shaped top & bronze 100M base.

Quantity: 1

Estimated arrival date: January 2025 Order: #1567