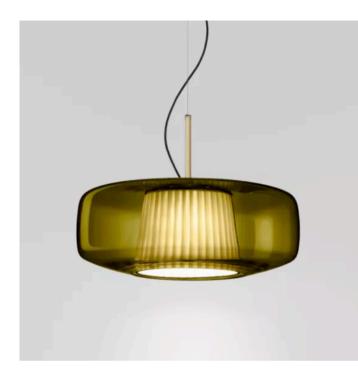

#### PLISSE PENDANT MADE IN ITALY BY VISTOSI

42 Diameter x 16.5cm H, 200cm cable length.

Pendant with a pleated fabric inner shade & old green Murano glass outer with matt steel metal fitting.

LED 3000°K

Quantity: 1

Estimated arrival date: January 2025 Order: #1573

PLISSE PENDANT MADE IN ITALY BY VISTOSI

42 Diameter x 16.5cm H, 200cm cable length.

Pendant with a pleated fabric inner shade & old green Murano glass outer with matt steel metal fitting.

LED 3000°K

Quantity: 1