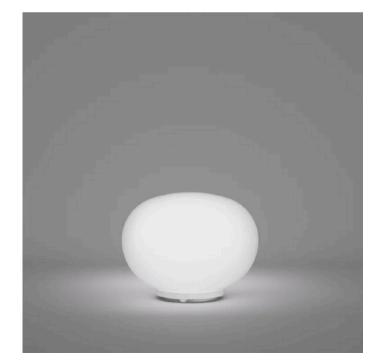

MADE IN ITALY BY VISTOSI

18 Diameter x 13cm H

Table lamp with a matt white BC/ST glass shade & glossy white BC structure.

E14

Quantity: 1

50

20