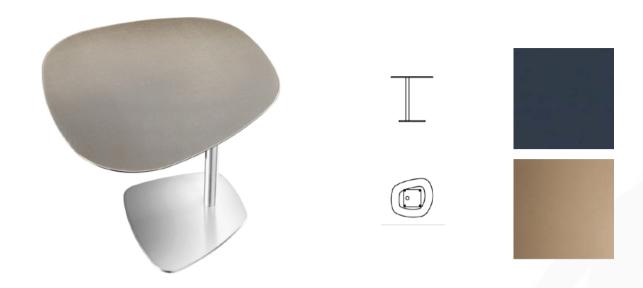

#### SEVENTY SIDE TABLE MADE IN ITALY BY REFLEX

48 x 45 x 52 H

Side table with a Blue Notte 24A etched lacquered glass shaped top & sunbronze 110M base

Quantity: 1

Estimated arrival date: January 2025 Order: #1567

#### SEVENTY SIDE TABLE MADE IN ITALY BY REFLEX

48 x 45 x 52 H

Side table with a Senape 27A etched lacquered glass shaped top & sunbronze 110M base

Quantity: 1

#### SEVENTY SIDE TABLE MADE IN ITALY BY REFLEX

48 x 45 x 52 H

Side table with a etched Onice Grigio marble glass shaped top & bronze 100M base.

Quantity: 1

Estimated arrival date: January 2025 Order: #1567

#### SEVENTY SIDE TABLE MADE IN ITALY BY REFLEX

48 x 45 x 52 H

Side table with a etched Agata Crystal marble glass shaped top & sunbronze 110M base.

Quantity: 1