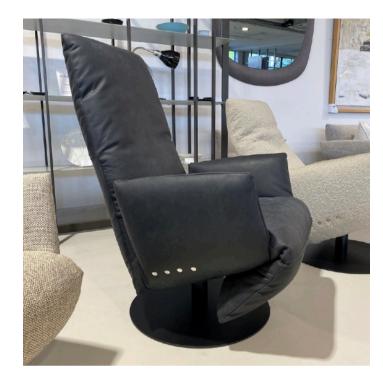

#### BABOO ARMCHAIR MADE IN GERMANY BY BULLFROG

74 W x 90 - 150 D x 45 Seat H / 111 Back H (narrow model)

Battery operated reclining & rotating armchair upholstered in Toro Black leather 2055/70 with plain seam.

Quantity: 3