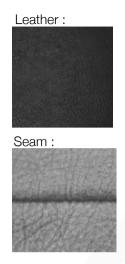

#### BABOO ARMCHAIR MADE IN GERMANY BY BULLFROG

74 W x 90 - 150 D x 45 Seat H / 111 Back H (narrow model)

Battery operated reclining & rotating armchair upholstered in Toro Black leather 2055/70 with plain seam.

Quantity: 3