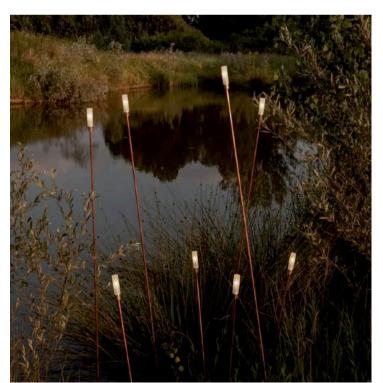

# GIUNCO OUTDOOR FLOOR LAMP

MADE IN ITALY BY ANTONANGELI

50 + 20cm H

Outdoor lamp with a thin natural copper structure with pike and etched Borosilicate glass diffuser. LED G4 12V Lamp

Quantity: 3

200

#### GIUNCO OUTDOOR FLOOR LAMP MADE IN ITALY BY ANTONANGELI

100 + 20cm H

Outdoor lamp with a thin natural copper structure with pike and etched Borosilicate glass diffuser. LED G4 12V Lamp

Quantity: 6

Estimated arrival date: February 2025 Order: #1575

#### GIUNCO OUTDOOR FLOOR LAMP

MADE IN ITALY BY ANTONANGELI

200 + 20cm H

Outdoor lamp with a thin natural copper structure with pike and etched Borosilicate glass diffuser. LED G4 12V Lamp

Quantity: 5