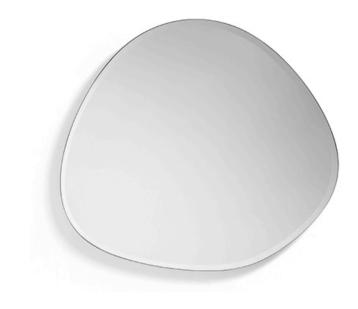

#### SPOT MIRROR MADE IN ITALY BY MIDJ

91.4 x 110 x 2.2

Medium shaped mirror with bevel

Quantity: 1