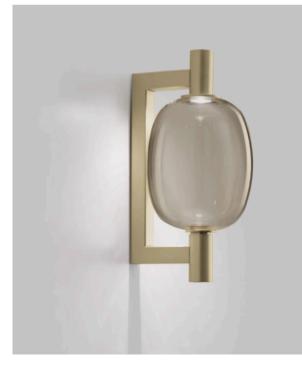

Quantity: 1

Estimated arrival date: February 2025 Order: #1567

**RIFLESSO WALL LIGHT** 

MADE IN ITALY BY VISTOSI

18 x 22 x 39cm H

Wall light with a transparent smoky FU/TR glass shade & matt gold 3 BKS metal structure.