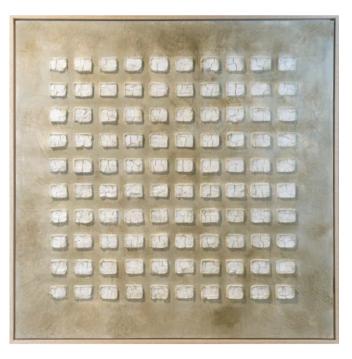

#### SIMON ARTWORK

MADE IN ITALY BY REFLEX

130 x 130cm

Work on wood by Javier Torres with a charcoal frame.

Quantity: 1

Estimated arrival date: December 2024 Order: #1559

DHARMA ARTWORK

MADE IN ITALY BY REFLEX