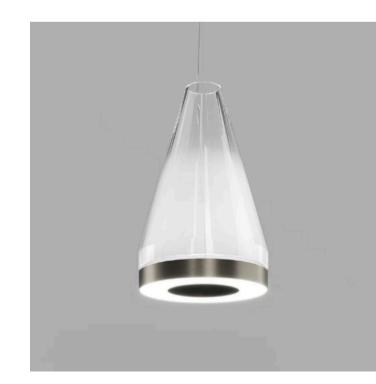

#### ALA PENDANT MADE IN ITALY BY REFLEX

150 x 18 x 200 H

Pendant in curved glass with external sputtering finish in bronze & internal shiny lacquered finish in latte colour.

LED lighting, incl dimmer + remote.

Quantity: 1

Estimated arrival date: February 2025 Order: #1567

**RIFLESSO WALL LIGHT** 

MADE IN ITALY BY VISTOSI

18 x 22 x 39cm H

Wall light with a transparent smoky FU/TR glass shade & matt gold 3 BKS metal structure.