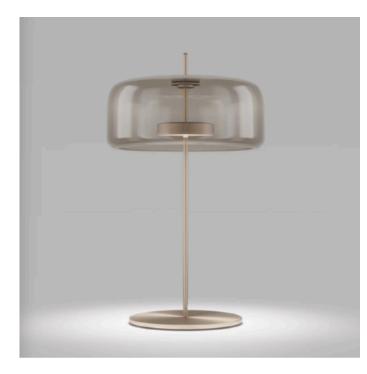

LED 3000°K

Quantity: 2

28 / 38 Diameter x 65cm H

Large table lamp with a transparent smoky FU/TR glass shade & matt gold OS structure.

LED 2700°K

Quantity: 2

Estimated arrival date: March 2025 Order: #1585

LUCCIOLA TABLE LAMP