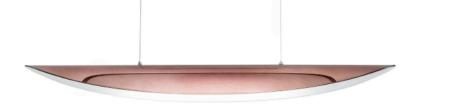

#### ALA PENDANT MADE IN ITALY BY REFLEX

150 x 18 x 200 H

Pendant in curved glass with external sputtering finish in bronze & internal shiny lacquered finish in latte colour.

LED lighting, incl dimmer + remote.