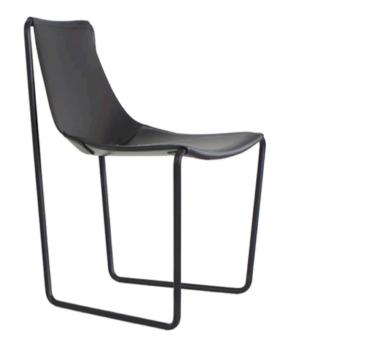

#### APELLE DINING CHAIRS MADE IN ITALY BY MIDJ

51 x 55 x 46 / 80 H

Side dining chair with a industrial E5 metal frame & ash grey COGS hide leather seat.

Quantity: 8