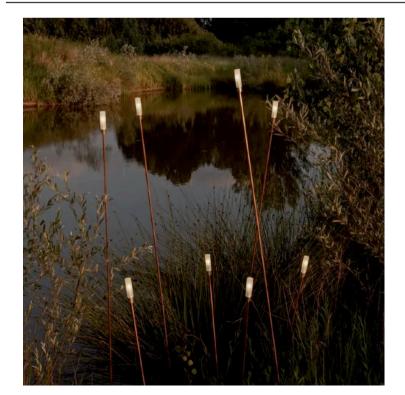

# GIUNCO OUTDOOR FLOOR LAMP

MADE IN ITALY BY ANTONANGELI

50 + 20cm H

Outdoor lamp with a thin natural copper structure with pike and etched Borosilicate glass diffuser. LED G4 12V Lamp

Quantity: 3

200

#### GIUNCO OUTDOOR FLOOR LAMP MADE IN ITALY BY ANTONANGELI

100 + 20cm H

Outdoor lamp with a thin natural copper structure with pike and etched Borosilicate glass diffuser. LED G4 12V Lamp

Quantity: 6

Estimated arrival date: February 2025 Order: #1575

#### GIUNCO OUTDOOR FLOOR LAMP

MADE IN ITALY BY ANTONANGELI

200 + 20cm H

Outdoor lamp with a thin natural copper structure with pike and etched Borosilicate glass diffuser. LED G4 12V Lamp

Quantity: 5