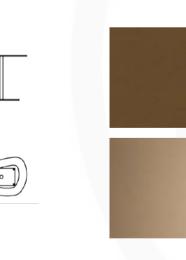

#### SEVENTY SIDE TABLE MADE IN ITALY BY REFLEX

48 x 45 x 52 H

Side table with a Senape 27A etched lacquered glass shaped top & sunbronze 110M base

Quantity: 1