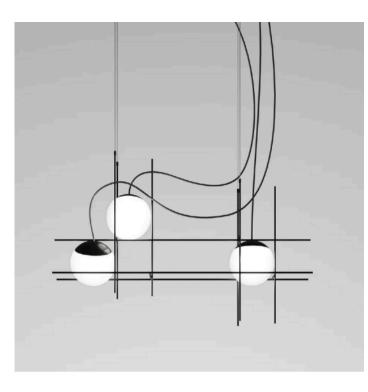

#### MEDEA 2 PENDANT MADE IN ITALY BY VISTOSI

22 Diameter x 34cm H, 200cm cable length.

Pendant with a white shaded transparent BC/SF glass shade & matt steel AVS structure.

LED 3000°K

Quantity: 1

Estimated arrival date: January 2025 Order: #1573

MEDEA 3 PENDANT MADE IN ITALY BY VISTOSI

22 Diameter x 34cm H, 200cm cable length.

Pendant with a white shaded transparent BC/SF glass shade & matt steel AVS structure.

LED 3000°K

Quantity: 1

38 Diameter x 17cm H, 200cm cable length.