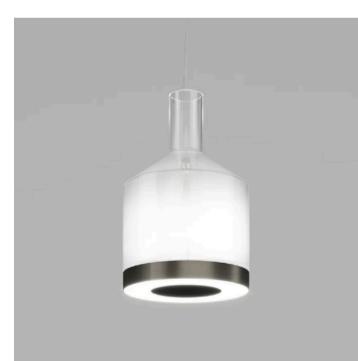

#### PLISSE PENDANT MADE IN ITALY BY VISTOSI

42 Diameter x 16.5cm H, 200cm cable length.

Pendant with a pleated fabric inner shade & old green Murano glass outer with matt steel metal fitting.

LED 3000°K

Quantity: 1

Estimated arrival date: January 2025 Order: #1573

PLISSE PENDANT MADE IN ITALY BY VISTOSI

42 Diameter x 16.5cm H, 200cm cable length.

Pendant with a pleated fabric inner shade & old green Murano glass outer with matt steel metal fitting.

LED 3000°K

Quantity: 1