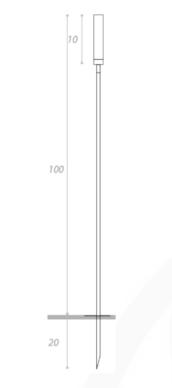

# GIUNCO OUTDOOR FLOOR LAMP

MADE IN ITALY BY ANTONANGELI

50 + 20cm H

Outdoor lamp with a thin natural copper structure with pike and etched Borosilicate glass diffuser. LED G4 12V Lamp

Quantity: 3

200