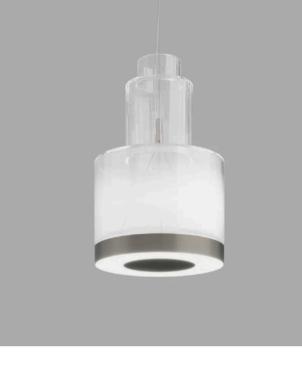

#### PLISSE PENDANT MADE IN ITALY BY VISTOSI

42 Diameter x 16.5cm H, 200cm cable length.

Pendant with a pleated fabric inner shade & old green Murano glass outer with matt steel metal fitting.

LED 3000°K

Quantity: 1

Estimated arrival date: January 2025 Order: #1573