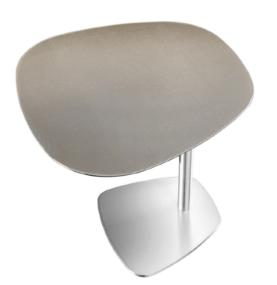

#### SEVENTY SIDE TABLE MADE IN ITALY BY REFLEX

48 x 45 x 52 H

Side table with a Blue Notte 24A etched lacquered glass shaped top & sunbronze 110M base

Quantity: 1

Estimated arrival date: January 2025 Order: #1567