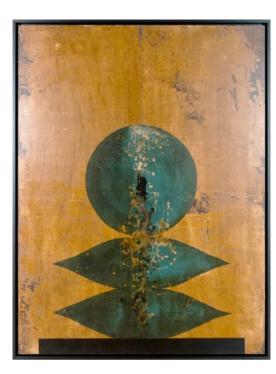

#### SIMON ARTWORK

MADE IN ITALY BY REFLEX

130 x 130cm

Work on wood by Javier Torres with a charcoal frame.

Quantity: 1

Estimated arrival date: December 2024 Order: #1559

DHARMA ARTWORK

MADE IN ITALY BY REFLEX