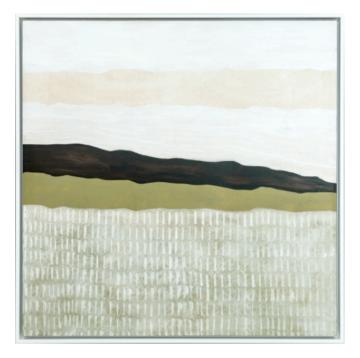

#### PAISAJE OCRE ARTWORK MADE IN ITALY BY REFLEX

100 x 150cm

Work on canvas by Javier Mateos with a ebony frame.

Quantity: 1

Estimated arrival date: December 2024 Order: #1559

JM MENINA ARTWORK

MADE IN ITALY BY REFLEX

120 x 120cm

Work on canvas by Javier Mateos with dark oak frame.

Quantity: 1

Estimated arrival date: December 2024 Order: #1559