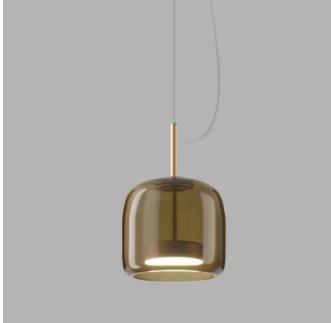

Large pendant with a transparent smoky FU/TR glass shade & matt gold OS structure.

LED 3000°K

Quantity: 2

Estimated arrival date: March 2025 Order: #1585

JUBE PENDANT MADE IN ITALY BY VISTOSI

26 Diameter x 24cm H, 200cm cable length.

Medium pendant with a transparent burned earth TB/TR glass shade & matt gold OS structure.

LED 3000°K

Quantity: 1