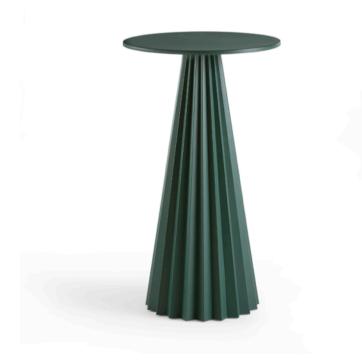

### PLISSE BISTRO TABLE

MADE IN ITALY BY MIDJ

70 / 45 Diameter x 103 H

Outdoor bar table with a sand EC powder coated metal base & sand EC powder coated metal round top 1.5mm th.

Quantity: 1