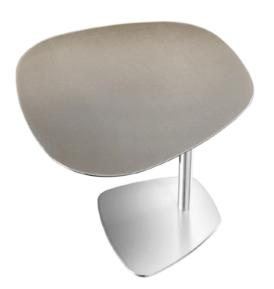

#### SEVENTY SIDE TABLE MADE IN ITALY BY REFLEX

48 x 45 x 52 H

Side table with a etched Agata Crystal marble glass shaped top & sunbronze 110M base.

Quantity: 1