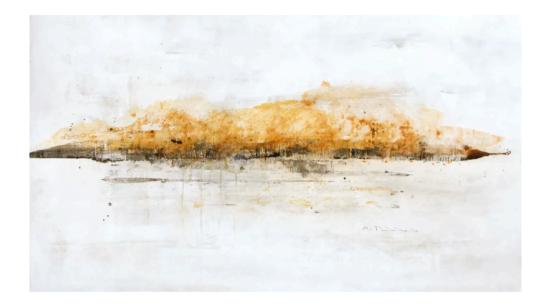

#### PAISAJE OCRE ARTWORK MADE IN ITALY BY REFLEX

100 x 150cm

Work on canvas by Javier Mateos with a ebony frame.

Quantity: 1

Estimated arrival date: December 2024 Order: #1559

JM MENINA ARTWORK

MADE IN ITALY BY REFLEX