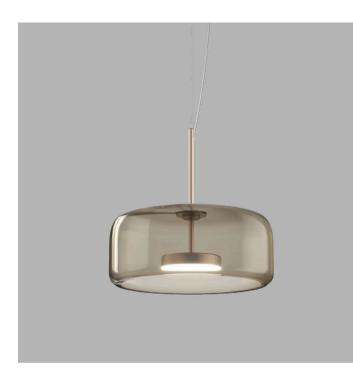

#### PLOT FRAME PENDANT MADE IN ITALY BY VISTOSI

 $80 \times 15 \times 52$  cm H, 200 cm cable length.

Pendant with 3 spheres in white glossy BC/LU blown glass and a matt black NEO structure.

LED 3000°K

Quantity: 1