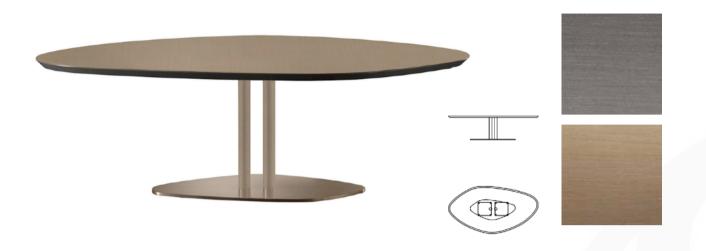

# **SEVENTY COFFEE TABLE**

MADE IN ITALY BY REFLEX

139 x 73 x 37 H

Coffee table with a wooden shaped & bevelled edge top in dark titanium 102M & a brass 104M base.

Quantity: 1