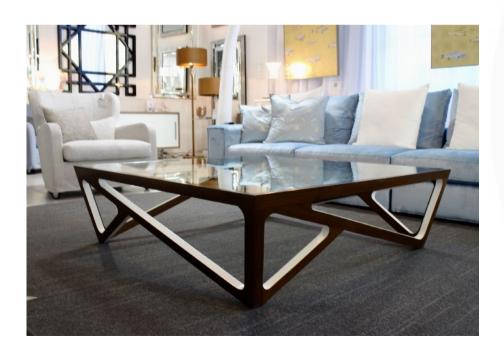

# **BOVISO COFFEE TABLE**

MADE IN ECUADOR BY LA GALERIA

125 x 125 x 38 H

Polished walnut with satin white inside. With toughened glass.

#### **END OF LINE**