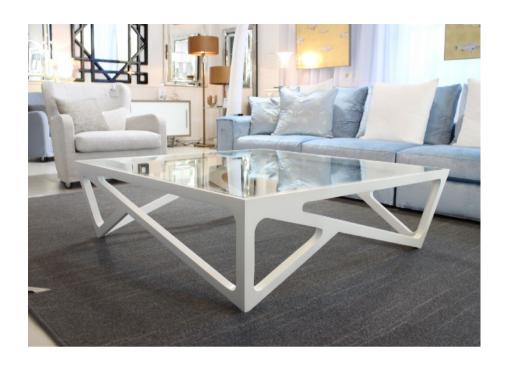

### **BOVISO COFFEE TABLE**

MADE IN ECUADOR BY LA GALERIA

125 x 125 x 38 H

Satin white frame finish. 12mm clear float unpainted toughened flat polished glass.

#### **END OF LINE**

Quantity: 1