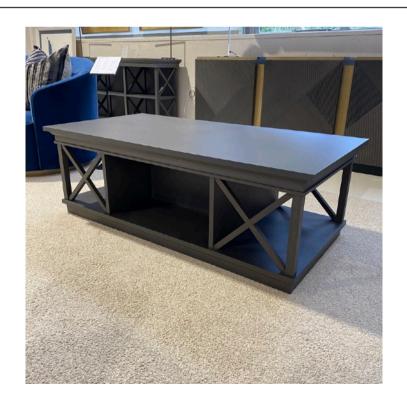

### **RODRIGO COFFEE TABLE**

MADE IN ITALY BY OPERA CONTEMPORARY

132 x 67 x 44 H

Rectangle coffee table in ash wood with a grey stained finish