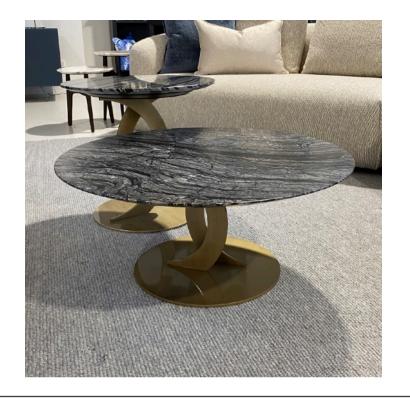

# **LUDMILLA COFFEE TABLE**

MADE IN ITALY BY OPERA CONTEMPORARY

80 Diameter x 34 H

Coffee table with a light bronze MOS metal base & Kenya black marble top.

Quantity: 1