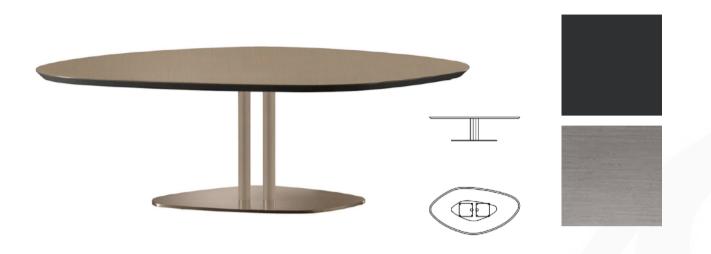

### **SEVENTY COFFEE TABLE**

MADE IN ITALY BY REFLEX

139 x 73 x 37 H

Coffee table with a Henne 25A etched lacquered shaped glass top with wooden bevelled edge top & a titanium 101M base.

Quantity: 1