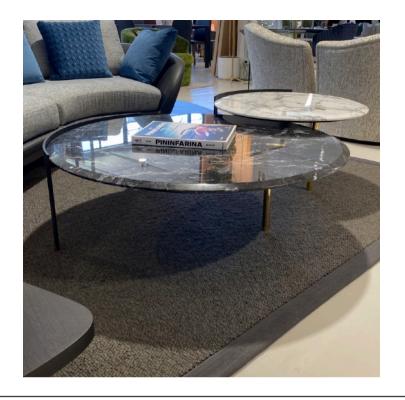

### **ZENO COFFEE TABLE**

MADE IN ITALY BY REFLEX

96 Diameter x 31 H

Coffee table with a bronze 100M metal structure & ART marble glass top.