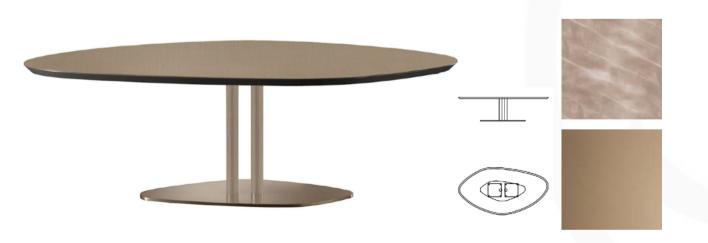

# **SEVENTY COFFEE TABLE**

MADE IN ITALY BY REFLEX

139 x 73 x 37 H

Coffee table with a etched Amani Daino marble glass top & sunbronze 110M base.