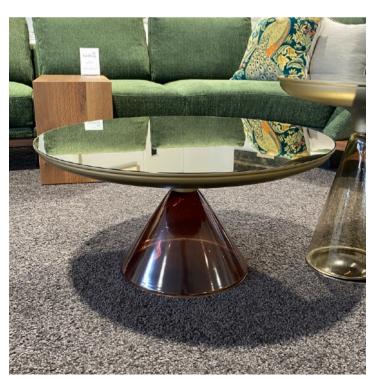

### **ACCADEMIA COFFEE TABLE**

MADE IN ITALY BY REFLEX

80 Diameter x 40 H

Coffee table with base in chocolate brown Murano glass, support in satin brass & top in bronze mirrored glass.