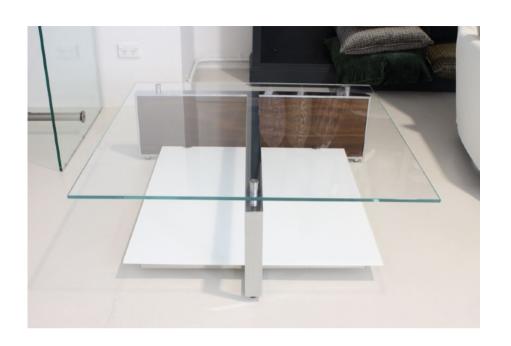

# **FAN COFFEE TABLE**

MADE IN ITALY BY ANTONELLO ITALIA

100 x 100 x 34 H

Coffee table with a chrome frame, smoked oak panel, white satined glass lower shelf & clear glass top

Quantity: 1