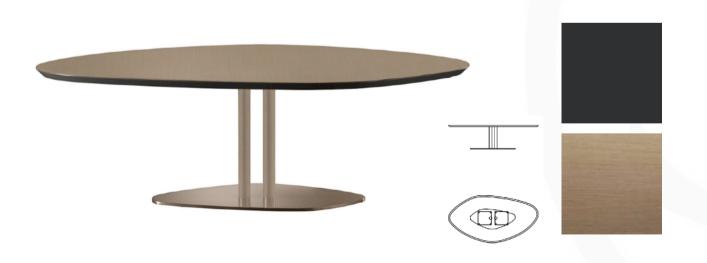

# **SEVENTY COFFEE TABLE**

MADE IN ITALY BY REFLEX

139 x 73 x 37 H

Coffee table with a Henne 25A etched lacquered shaped glass top with wooden bevelled edge top & a brass 104M base.