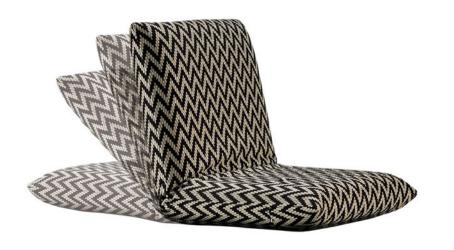

## 753 ARMCHAIR MADE IN ITALY BY ANGELO CAPPELLINI

66 x 83 x 43 Seat H / 106 Back H

Louis XVI wing armchair with high gloss black frame finish, inner back & sides upholstered in Angelo Cappellini TX 1031/Q11 (croc print) fabric, outer back & sides in Angelo Cappellini TX 1031/D11 (rose print) fabric and seat cushion in Angelo Cappellini TX 1031/R11 (stripe print) fabric.

Quantity: 1