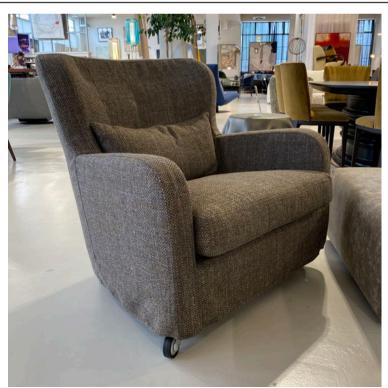

### **JULIA 643P ARMCHAIR**

MADE IN ITALY BY SEDITAL

68 x 61 x 43 Seat H / 96 Back H

Armchair with a walnut stain frame finish, upholstered in Angelo Cappellini Vegas col. 68 dark green fabric.

Quantity: 1