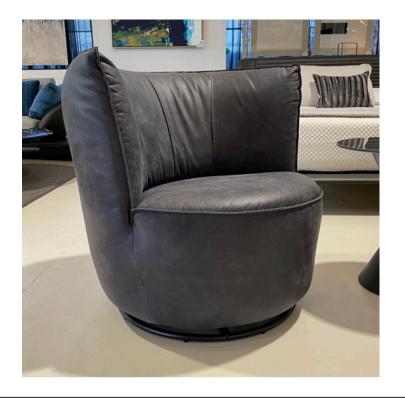

### **DOVER ARMCHAIR**

MADE IN ITALY BY MARAC

90 x 90 x 39 / 66 H

Armchair with feet in black nickle, upholstered in Analina Siviglia col. 1039 Bosco/green leather.

Quantity: 1