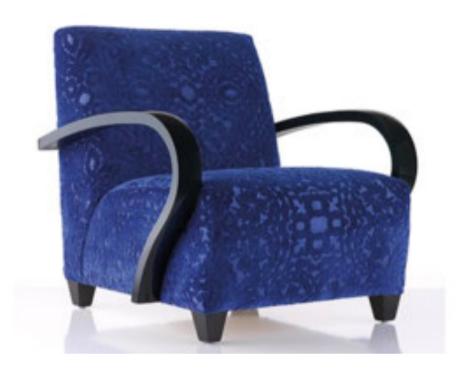

# COSMO ARMCHAIR MADE IN ITALY BY OPERA CONTEMPORARY

86 x 70 x 40 Seat H / 70 Back H

Armchair with a quilted outer back, burnished metal details & upholstered in blue velvet TX 1340/25.