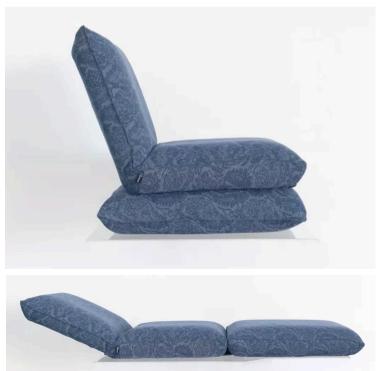

# JOHANN SEAT CUSHION MADE IN GERMANY BY BULLFROG

66 x 53 / 67 / 115 x 16 / 58H

Functional seat cushion upholstered in light grey 1331/62 fabric with piping seam in same tone.

Quantity: 1

# JOHANN SEAT CUSHION MADE IN GERMANY BY BULLFROG

66 x 53 / 67 / 115 x 16 / 58H

Functional seat cushion with flip out base upholstered in Stahlblau 1415/87 fabric with plain seam in same tone.