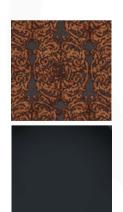

#### 5042 ARMCHAIR

MADE IN ITALY BY ANGELO CAPPELLINI

78 x 75 x 52 Seat H / 88 Back H

Louis XVI armchair with a furnace & black glaze frame finish, upholstered in Textilia Zoffany col. Copper