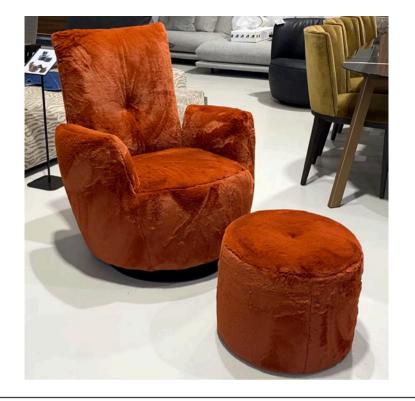

### **BLOBB ARMCHAIR & FOOTSTOOL**

MADE IN GERMANY BY BULLFROG

Armchair - 82 x 91 x 43 / 94 H Footstool - 47 Diameter x 40 H

Rocking & rotatable armchair and matching footstool upholstered in Fuzzy col. Terracotta 36 fake fur with a plain seam.

Quantity: 1