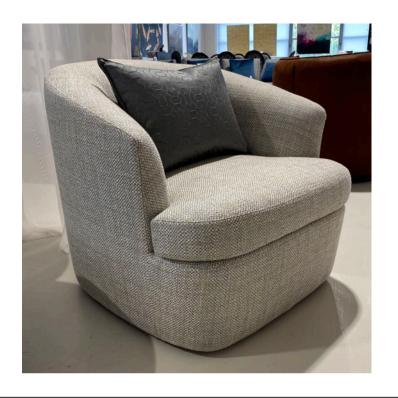

### **GINEVRA ARMCHAIR**

MADE IN ITALY BY MARAC

85 x 84 x 43 Seat H / 75 Back H

Armchair with a aluminium swivel base, seat upholstered in Dolomiti col. 42 fabric.

Quantity: 1