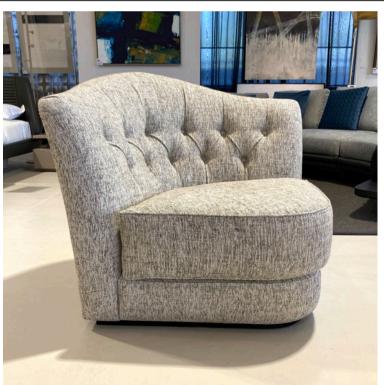

#### 5042 ARMCHAIR

MADE IN ITALY BY ANGELO CAPPELLINI

78 x 75 x 52 Seat H / 88 Back H

Louis XVI armchair & matching footstool with a high gloss black frame finish, upholstered in Dunbar col. Quail fabric and black velvet

Quantity: 1

#### 5042 ARMCHAIR

MADE IN ITALY BY ANGELO CAPPELLINI

78 x 75 x 52 Seat H / 88 Back H

Louis XVI armchair with a furnace & black glaze frame finish, upholstered in Textilia Zoffany col. Copper