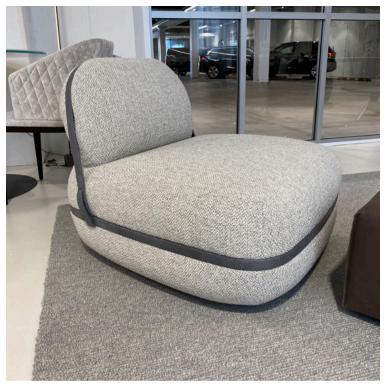

### **BUMPER PLUS ARMCHAIR**

MADE IN ITALY BY MARAC

85 x 90 x 38 / 72 H

Swivel armchair upholstered in Thuy col. 01 Latte fabric with a Analina Siviglia col. 1052 Grigio leather decorative strap.

Quantity: 1