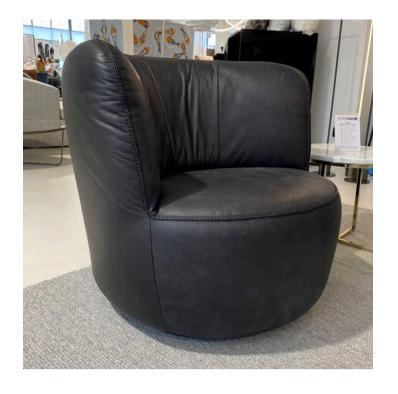

### **GINEVRA ARMCHAIR**

MADE IN ITALY BY MARAC

85 x 84 x 43 Seat H / 75 Back H

Armchair with a aluminium swivel base, seat upholstered in Dolomiti col. 42 fabric.

Quantity: 1

### **GINEVRA ARMCHAIR**

MADE IN ITALY BY MARAC

85 x 84 x 43 Seat H / 75 Back H

Armchair with a aluminium swivel base, seat upholstered in Kaori col. 10 fabric.

Twin Seam:

Two Needle Seam: