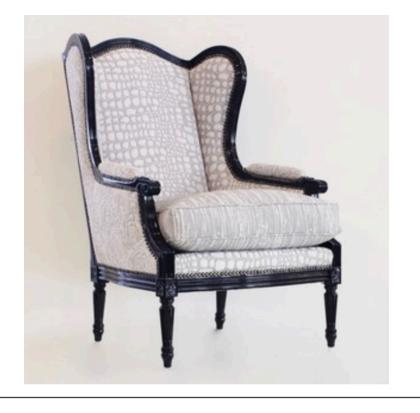

## 753 ARMCHAIR MADE IN ITALY BY ANGELO CAPPELLINI

66 x 83 x 43 Seat H / 106 Back H

Louis XVI wing armchair with high gloss black frame finish, inner back & sides upholstered in Angelo Cappellini TX 1031/Q11 (croc print) fabric, outer back & sides in Angelo Cappellini TX 1031/D11 (rose print) fabric and seat cushion in Angelo Cappellini TX 1031/R11 (stripe print) fabric.

Quantity: 1