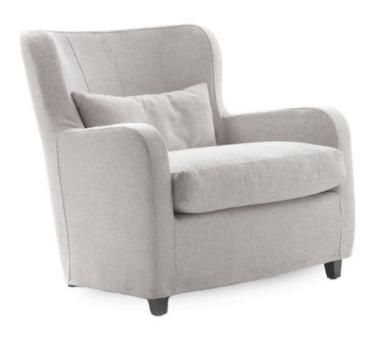

### **MORGANA ARMCHAIR**

MADE IN ITALY BY MARAC

72 x 81 x 43 Seat H / 86 Back H

Armchair with mocca finished legs, removable cover upholstered in Warwick Haven col. Navy fabric.