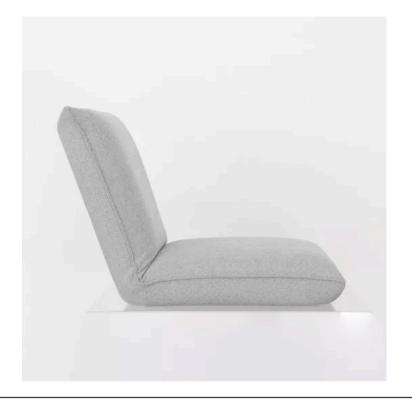

### **ELISA PLUS ARMCHAIR**

MADE IN ITALY BY MARAC

67 x 92 x 43 Seat H / 80 Back H

Swivel armchair with a satin steel base, removable cover upholstered in Mikado col. 21 fabric. Lower back version.