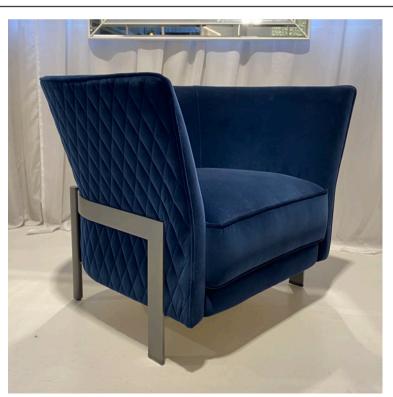

# COSMO ARMCHAIR MADE IN ITALY BY OPERA CONTEMPORARY

86 x 70 x 40 Seat H / 70 Back H

Armchair with a quilted outer back, burnished metal details & upholstered in blue velvet TX 1340/25.