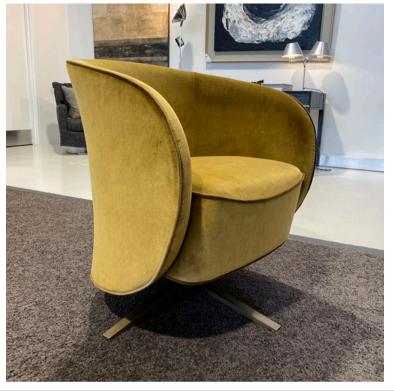

### WELL SWIVEL ARMCHAIR

MADE IN ITALY BY GIULIO MARELLI

70 x 70 x 45 / 75 H

Swivel armchair with a brushed antique gold 0PM15 star base, upholstered in Rubelli Spritz Bronze fabric.

Quantity: 2