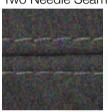

### **GINEVRA ARMCHAIR**

MADE IN ITALY BY MARAC

85 x 84 x 43 Seat H / 75 Back H

Armchair with a aluminium swivel base, seat upholstered in Kaori col. 10 fabric.

Twin Seam:

Two Needle Seam:

#### **DONNA ARMCHAIR**

MADE IN GERMANY BY BULLFORG

85 x 80 x 42 / 77 H

Swivel armchair with rocking function upholstered in Toro leather col. Black 2055/70.

Quantity: 1 (Twin Seam)

Quantity: 4 (Two Needle Seam)