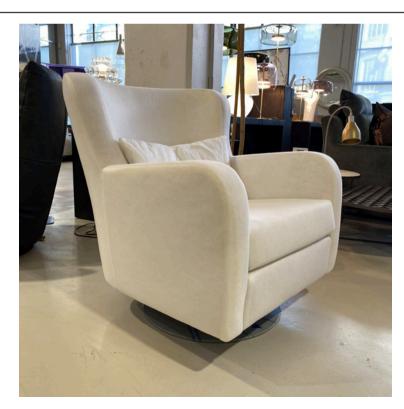

### **ELISA PLUS ARMCHAIR**

MADE IN ITALY BY MARAC

67 x 92 x 43 Seat H / 80 Back H

Swivel armchair with a satin steel base, removable cover upholstered in Mikado col. 21 fabric. Lower back version.