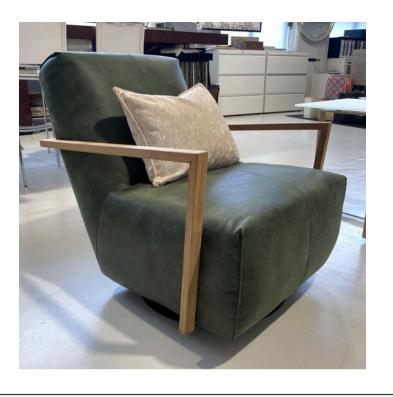

### **JULIA 643P ARMCHAIR**

MADE IN ITALY BY SEDITAL

68 x 61 x 43 Seat H / 96 Back H

Armchair with a walnut stain frame finish, upholstered in Angelo Cappellini Vegas col. 68 dark green fabric.

Quantity: 1