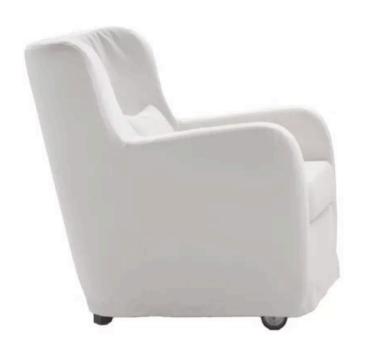

### **DOVER ARMCHAIR**

MADE IN ITALY BY MARAC

90 x 90 x 39 / 66 H

Armchair with feet in black nickle, upholstered in Analina Siviglia col. 1039 Bosco/green leather.

Quantity: 1