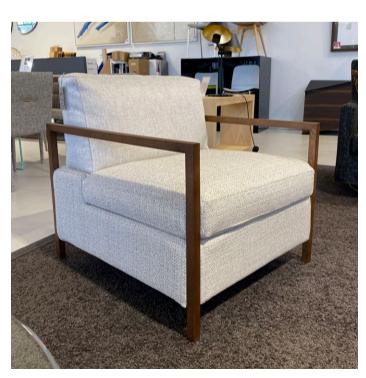

# NUMA ARMCHAIR MADE IN ITALY BY MARAC

71 x 81 x 47 Seat H / 77 Back H

Armchair with walnut coloured ash wood arms, seat upholstered in 1455 col. 01 & back upholstered in 1454 col. 02 fabric