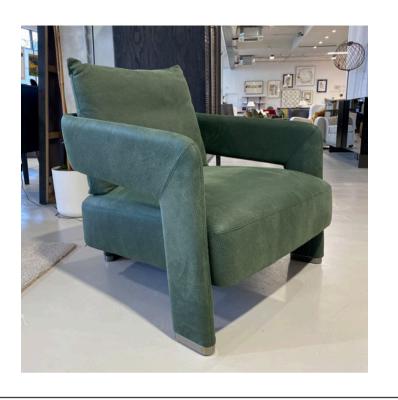

### **JULIA 643P ARMCHAIR**

MADE IN ITALY BY SEDITAL

68 x 61 x 43 Seat H / 96 Back H

Armchair with a walnut stain frame finish, upholstered in Angelo Cappellini Vegas col. 68 dark green fabric.

Quantity: 1