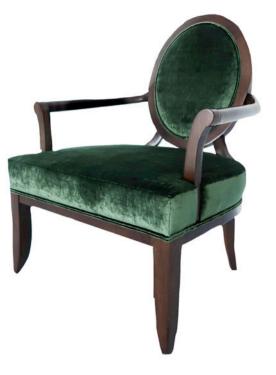

### **JULIA 643P ARMCHAIR**

MADE IN ITALY BY SEDITAL

68 x 61 x 43 Seat H / 96 Back H

Armchair with a walnut stain frame finish, upholstered in Angelo Cappellini Vegas col. 68 dark green fabric.

Quantity: 1