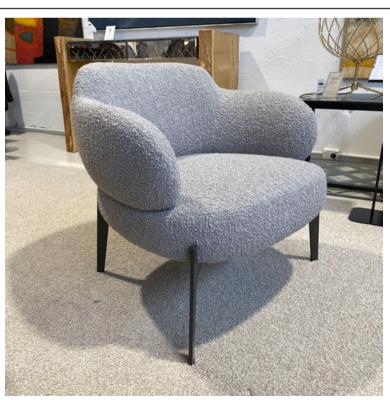

### **SIGN ARMCHAIR**

MADE IN ITALY BY GIULIO MARELLI

83 x 75 x 75 H

Armchair with a classic bronze painted metal OPM9 base, upholstered in Tresigallo col. 05 grey fabric.