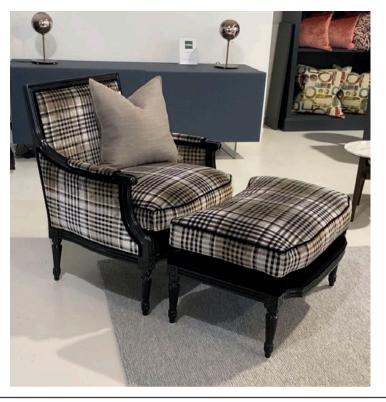

#### 5042 ARMCHAIR

MADE IN ITALY BY ANGELO CAPPELLINI

78 x 75 x 52 Seat H / 88 Back H

Louis XVI armchair & matching footstool with a high gloss black frame finish, upholstered in Dunbar col. Quail fabric and black velvet

Quantity: 1