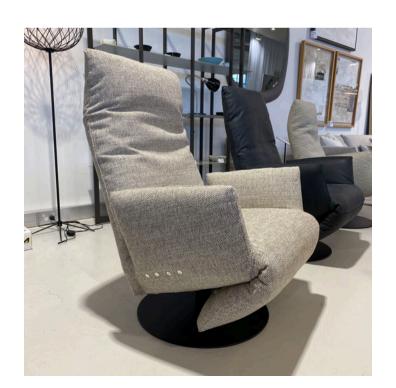

### **DONNA ARMCHAIR**

MADE IN GERMANY BY BULLFORG

85 x 80 x 42 / 77 H

Swivel armchair with rocking function upholstered in Boheme Taupe 1608/21 fabric with a plain seam.