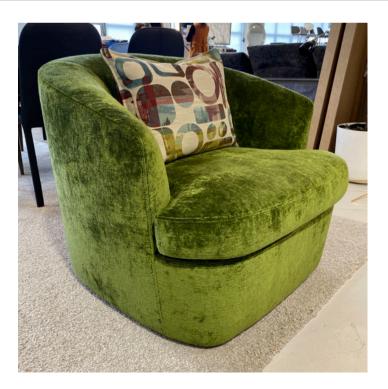

### **JULIA 643P ARMCHAIR**

MADE IN ITALY BY SEDITAL

68 x 61 x 43 Seat H / 96 Back H

Armchair with a walnut stain frame finish, upholstered in Angelo Cappellini Vegas col. 68 dark green fabric.

Quantity: 1