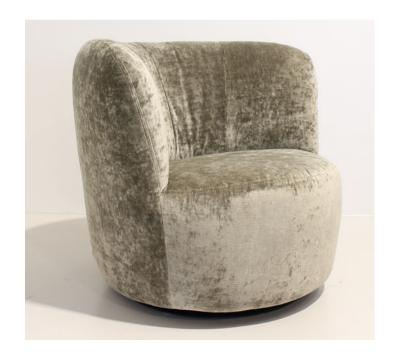

### **GINEVRA ARMCHAIR**

MADE IN ITALY BY MARAC

85 x 84 x 43 Seat H / 75 Back H

Armchair with a aluminium swivel base, seat upholstered in Dolomiti col. 42 fabric.

Quantity: 1

### **GINEVRA ARMCHAIR**

MADE IN ITALY BY MARAC

85 x 84 x 43 Seat H / 75 Back H

Armchair with a aluminium swivel base, seat upholstered in Kaori col. 10 fabric.

Twin Seam:

Two Needle Seam: