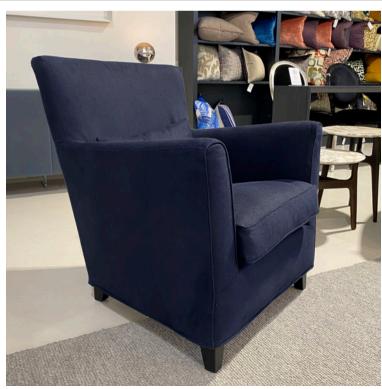

### **MORGANA ARMCHAIR**

MADE IN ITALY BY MARAC

72 x 81 x 43 Seat H / 86 Back H

Armchair with mocca finished legs, removable cover upholstered in Warwick Haven col. Navy fabric.