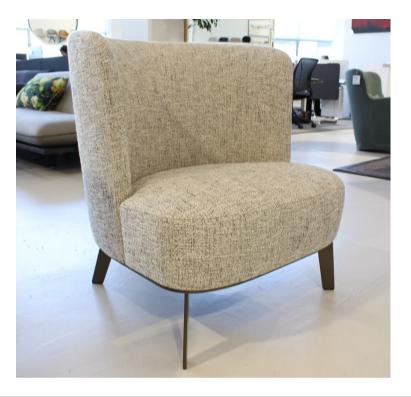

### **GINEVRA ARMCHAIR**

MADE IN ITALY BY MARAC

85 x 84 x 43 Seat H / 75 Back H

Armchair with a aluminium swivel base, seat upholstered in Dolomiti col. 42 fabric.

Quantity: 1

### **GINEVRA ARMCHAIR**

MADE IN ITALY BY MARAC

85 x 84 x 43 Seat H / 75 Back H

Armchair with a aluminium swivel base, seat upholstered in Kaori col. 10 fabric.

Twin Seam:

Two Needle Seam: