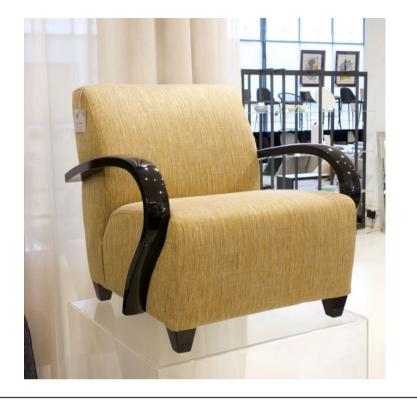

# NUMA ARMCHAIR MADE IN ITALY BY MARAC

71 x 81 x 47 Seat H / 77 Back H

Armchair with walnut coloured ash wood arms, seat upholstered in 1455 col. 01 & back upholstered in 1454 col. 02 fabric