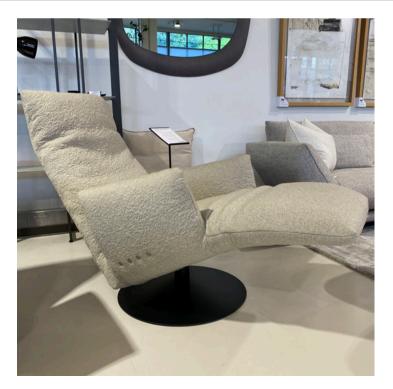

#### **BABOO ARMCHAIR**

MADE IN GERMANY BY BULLFROG

74 W x 90 - 150 D x 45 Seat H / 111 Back H (narrow model)

Battery operated reclining & rotating armchair upholstered in Bungee nature 30 PG16 with plain seam.

#### **BABOO ARMCHAIR**

MADE IN GERMANY BY BULLFROG

74 W x 90 - 150 D x 45 Seat H / 111 Back H (narrow model)

Battery operated reclining & rotating armchair upholstered in Toro Black leather 2055/70 with plain seam.

#### **BABOO ARMCHAIR**

MADE IN GERMANY BY BULLFROG

84 W x 90 - 150 D x 45 Seat H / 111 Back H (wide model)

Battery operated reclining & rotating armchair upholstered in Evergreen col. Macchiato 999/38with plain seam.