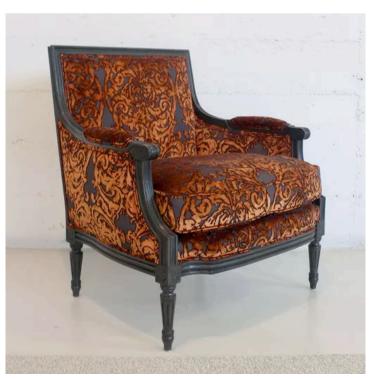

#### 5042 ARMCHAIR

MADE IN ITALY BY ANGELO CAPPELLINI

78 x 75 x 52 Seat H / 88 Back H

Louis XVI armchair with a furnace & black glaze frame finish, upholstered in Textilia Zoffany col. Copper