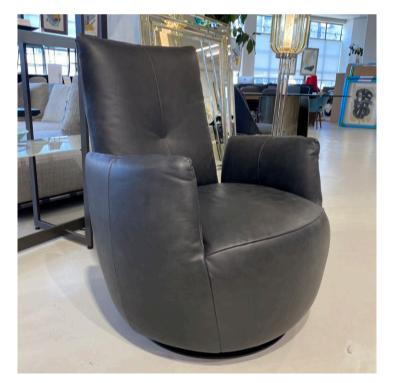

### **BLOBB ARMCHAIR**

MADE IN GERMANY BY BULLFROG

82 x 91 x 43 Seat H / 94 Back H

Rocking & rotatable armchair upholstered in Toro leather black 2055/70 with plain seam in same tone.