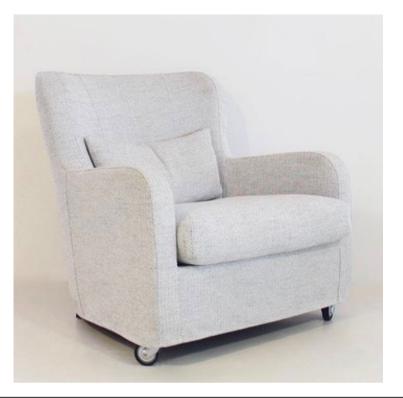

### MIMILLA ARMCHAIR

MADE IN ITALY BY MARAC

73 x 85 x 44 Seat H / 80 Back H

Armchair with a handle on the back & front wheels for easy movement. Removable cover upholstered in James Dunlop Infinite col. Kelp.