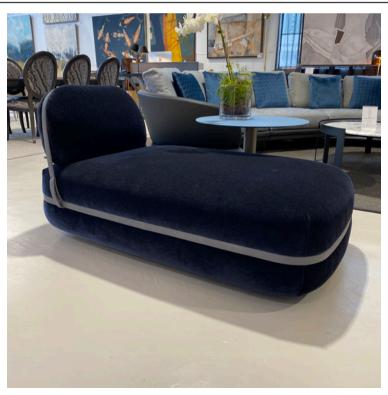

### **BUMPER CHAISE**

MADE IN ITALY BY MARAC

85 x 140 x 38 / 72 H

Chaise upholstered in Dhogar col. 23 Ombre fabric with a Analina Siviglia col. 1052 Grigio leather decorative strap.