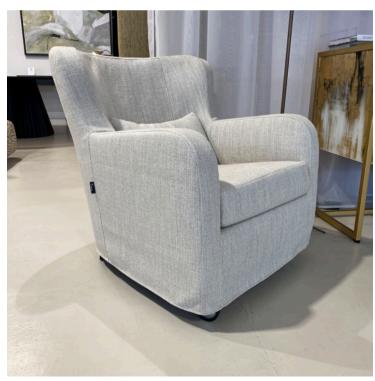

### **SIGN ARMCHAIR**

MADE IN ITALY BY GIULIO MARELLI

83 x 75 x 75 H

Armchair with a classic bronze painted metal OPM9 base, upholstered in Tresigallo col. 05 grey fabric.