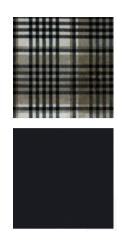

#### 5042 ARMCHAIR

MADE IN ITALY BY ANGELO CAPPELLINI

78 x 75 x 52 Seat H / 88 Back H

Louis XVI armchair & matching footstool with a high gloss black frame finish, upholstered in Dunbar col. Quail fabric and black velvet

Quantity: 1