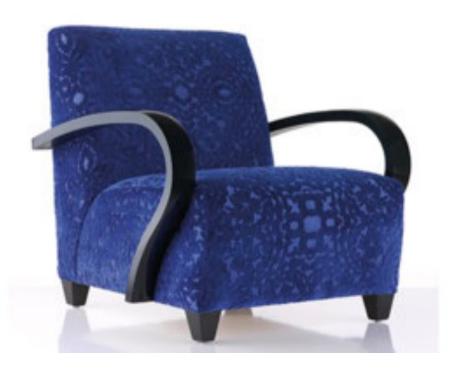

# TWISTER ARMCHAIR MADE IN GERMANY BY BULLFROG

75 x 96 x 43 Seat H / 81 Back H

Rocking & rotatable armchair with wooden armrests in steamed oak. Upholstered in dark green 2110/15 Jungle leather with raw edge open seam in same tone.