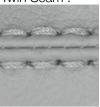

### **GINEVRA ARMCHAIR**

MADE IN ITALY BY MARAC

85 x 84 x 43 Seat H / 75 Back H

Armchair with a aluminium swivel base, seat upholstered in Kaori col. 10 fabric.

Twin Seam:

Two Needle Seam:

#### **DONNA ARMCHAIR**

MADE IN GERMANY BY BULLFORG

85 x 80 x 42 / 77 H

Swivel armchair with rocking function upholstered in Toro leather col. Black 2055/70.

Quantity: 1 (Twin Seam)

Quantity: 4 (Two Needle Seam)