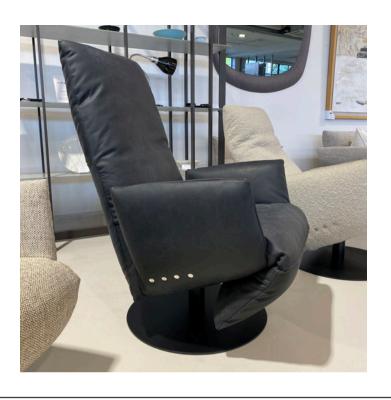

#### **DONNA ARMCHAIR**

MADE IN GERMANY BY BULLFORG

85 x 80 x 42 / 77 H

Swivel armchair with rocking function upholstered in Toro leather col. Black 2055/70.

Quantity: 1 (Twin Seam)

Quantity: 4 (Two Needle Seam)