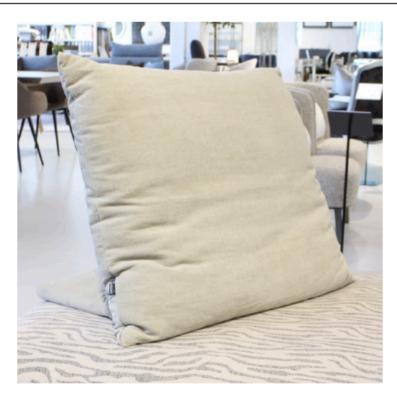

# **MOBA BACK CUSHION**

MADE IN GERMANY BY BULLFROG

85 x 70 H (model 611)

Functional back cushion upholstered in Charisma Nature 1400/30 fabric with a plain seam

# **MOBA BACK CUSHION**

MADE IN GERMANY BY BULLFROG

85 x 70 H (model 611)

Functional back cushion upholstered in Charmelle Lounge Steel Blue 1550/87 fabric with a plain seam

Quantity: 1

85 x 70 H (model 611)