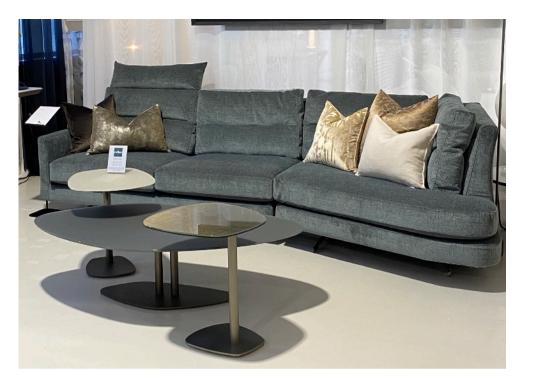

## **ALAND SOFA**

MADE IN ITALY BY MARAC

370 W x 105 / 140 D x 36 Seat H / 76 Back H

Sectional sofa with solid beechwood legs coloured black, upholstered in Thuy col. 10 Graphite fabric.

Quantity: 1