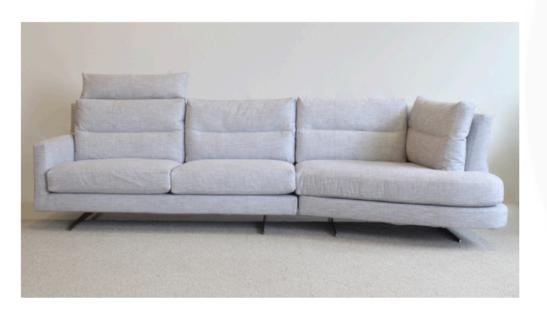

## **TALETE SOFA**

MADE IN ITALY BY MARAC

295 W x 90 / 125 D x 42 Seat H / 85 Back H

Comprising of:

1 x thin arm - 10cm (left)

1 x element - 160cm

1 x shaped end unit - 125cm (right)

1 x extra head cushion

Sofa with black nickel legs, removable cover upholstered in Gaucho col. 14 fabric.

Quantity: 1