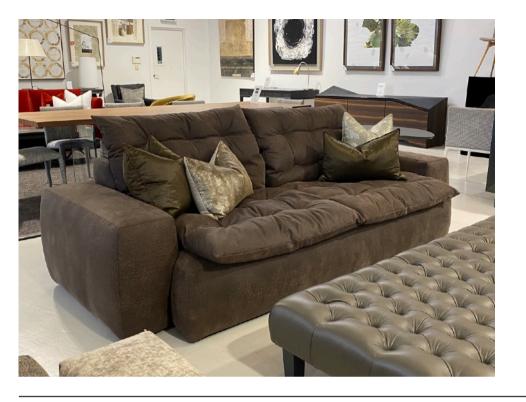

#### **CLOUD SOFA**

MADE IN ITALY BY MARAC

270 x 115 x 42 / 70 H

4 seater sofa with solid beechwood legs coloured moka, upholstered in Analina Siviglia col. 1034 Ebony leather with 2 additional headrests upholstered in Orion col. 55 fabric.

Quantity: 1