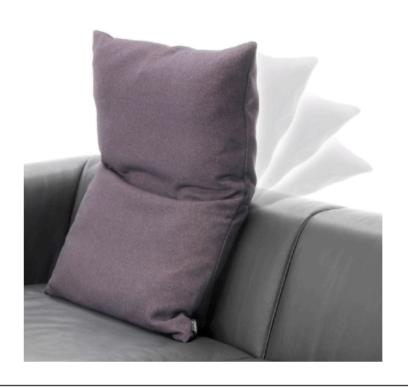

# **MOBA BACK CUSHION**

MADE IN GERMANY BY BULLFROG

85 x 70 H (model 611)

Functional back cushion upholstered in Charisma Nature 1400/30 fabric with a plain seam

# **MOBA BACK CUSHION**

MADE IN GERMANY BY BULLFROG

85 x 70 H (model 611)

Functional back cushion upholstered in Charmelle Lounge Steel Blue 1550/87 fabric with a plain seam

Quantity: 1

85 x 70 H (model 611)