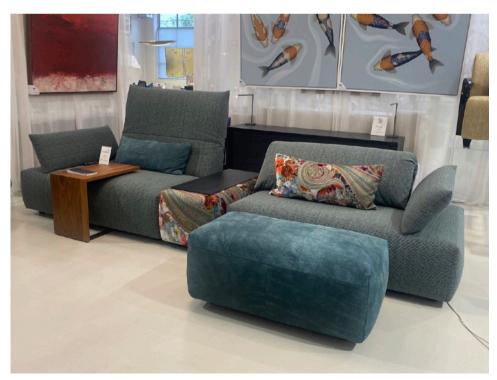

#### **TIBOU SOFA**

MADE IN GERMANY BY BULLFROG

Functional sofa setting comprising of left & right arm elements with motorised backs, upholstered in Bamboo col. 17 Teal fabirc. Two 52x102cm stools upholstered in Paisley col. 54 claret-violet fabric & Desperado col. 2120/17 petrol leather and a placeable plate in matt black metal. Includes two 78x34cm cushions upholstered in Paisley col. 54 claret-violet fabric & Desperado col. 2120/17 petrol leather.