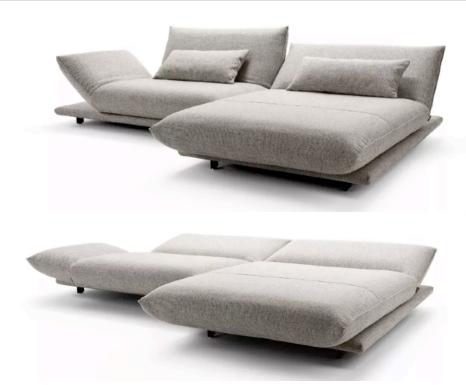

## **TALETE SOFA**

MADE IN ITALY BY MARAC

295 W x 90 / 125 D x 42 Seat H / 85 Back H

Comprising of:

1 x thin arm - 10cm (left)

1 x element - 160cm

1 x shaped end unit - 125cm (right)

1 x extra head cushion

Sofa with black nickel legs, removable cover upholstered in Gaucho col. 14 fabric.

Quantity: 1