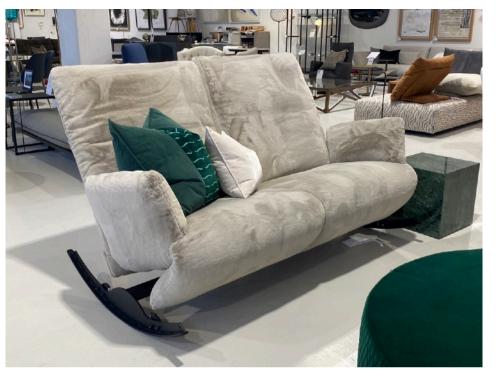

## **ROCKFROG SOFA**

MADE IN GERMANY BY BULLFROG

192 x 98 / 164 x 50 / 109 H

Rocking 2 seater sofa with motorised back inc battery & manual arm function, upholstered in Fuzzy colour Opal 41 fake fur. Matt black base frame inc rocking skid lock.

Quantity: 1