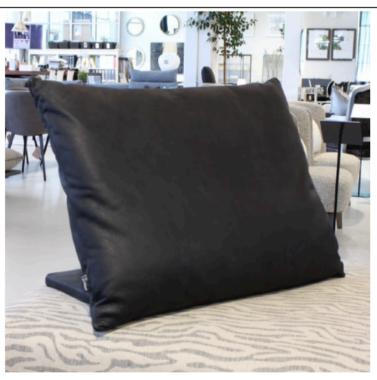

Functional back cushion upholstered in Velvet pebble grey 2199/65 leather with plain seam