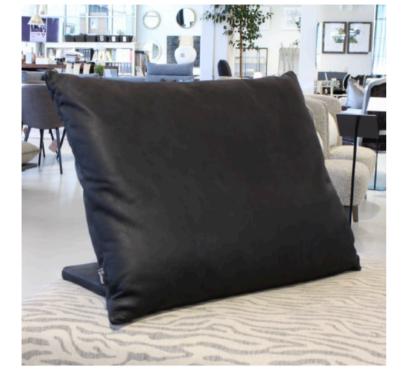

# **MOBA BACK CUSHION**

MADE IN GERMANY BY BULLFROG

85 x 70 H (model 611)

Functional back cushion upholstered in Charmelle Lounge Steel Blue 1550/87 fabric with a plain seam

Quantity: 1

85 x 70 H (model 611)