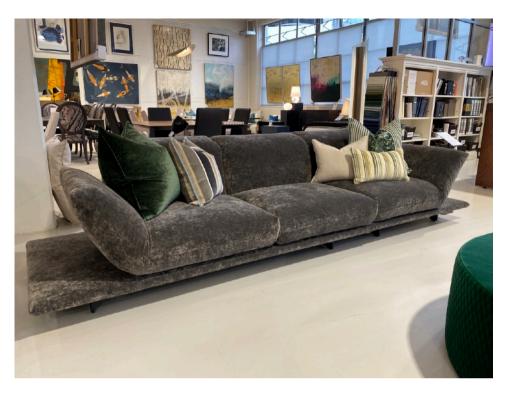

## **ALAND SOFA**

MADE IN ITALY BY MARAC

370 W x 105 / 140 D x 36 Seat H / 76 Back H

Sectional sofa with solid beechwood legs coloured black, upholstered in Thuy col. 10 Graphite fabric.

Quantity: 1

Sofa with black nickel legs, removable cover upholstered in Gaucho col. 14 fabric.

Quantity: 1