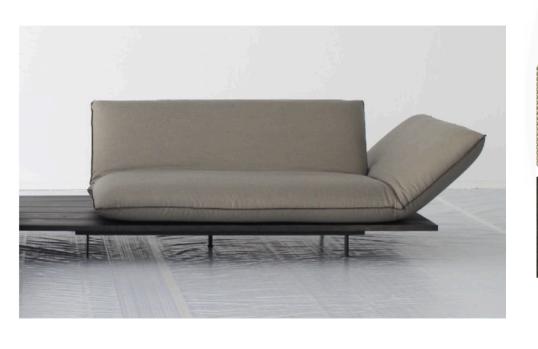

## **IWAN SOFA ELEMENT**

MADE IN GERMANY BY BULLFROG

243 x 111 x 40 H

3 seater deep sofa element upholstered in Smoothie Night Blue 79 PG15 fabric

Quantity: 1