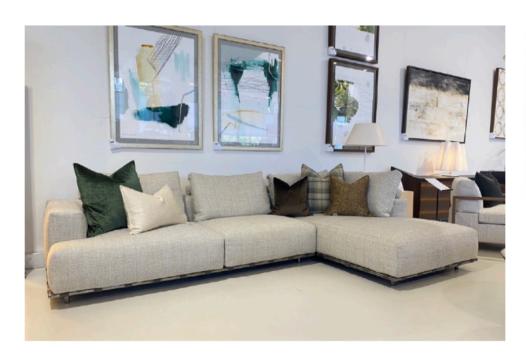

#### **AVALON PLUS SOFA**

MADE IN ITALY BY MARAC

310 W x 110 / 180 D x 40 Seat H / 78 Back H (200cm one arm element + 185cm chaise)

Left arm sofa with right arm chaise. Black nickel frame with Nappa col. 2205 leather straps & upholstered in Dolomiti col. 42