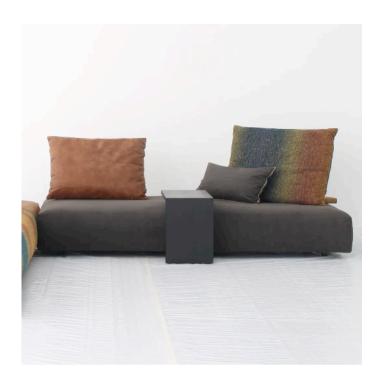

## **ALAND SOFA**

MADE IN ITALY BY MARAC

370 W x 105 / 140 D x 36 Seat H / 76 Back H

Sectional sofa with solid beechwood legs coloured black, upholstered in Thuy col. 10 Graphite fabric.

Quantity: 1