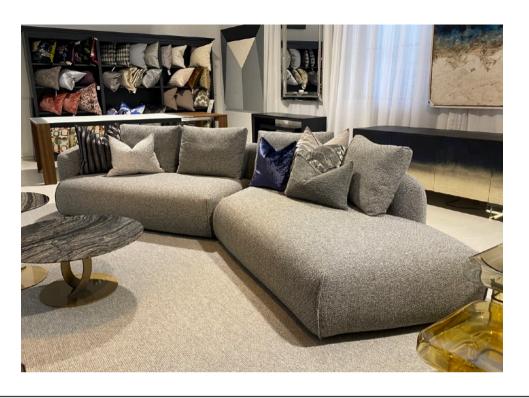

## **ALAND SOFA**

MADE IN ITALY BY MARAC

370 W x 105 / 140 D x 36 Seat H / 76 Back H

Sectional sofa with solid beechwood legs coloured black, upholstered in Thuy col. 10 Graphite fabric.

Quantity: 1