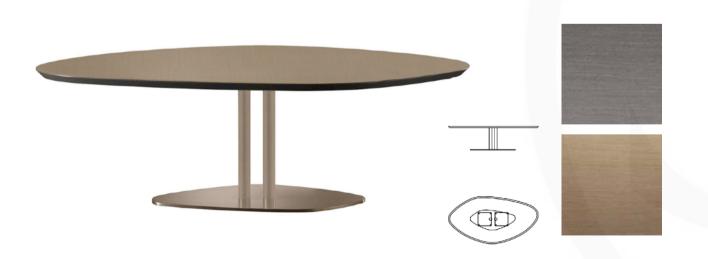

## **SEVENTY COFFEE TABLE**

MADE IN ITALY BY REFLEX

139 x 73 x 37 H

Coffee table with a wooden shaped & bevelled edge top in dark titanium 102M & a brass 104M base.