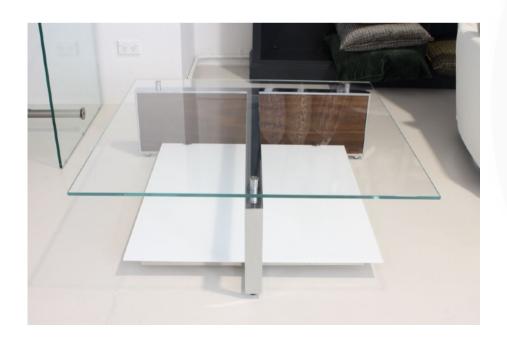

## **BOVISO COFFEE TABLE**

MADE IN ECUADOR BY LA GALERIA

125 x 125 x 38 H

Satin white frame finish. 12mm clear float unpainted toughened flat polished glass.