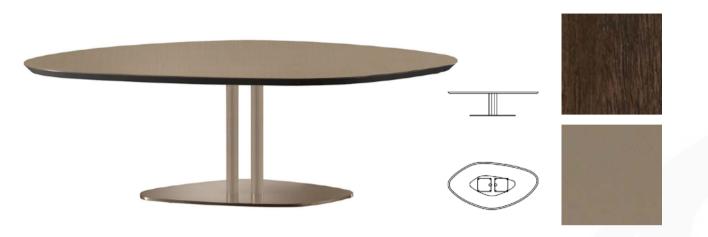

# **SEVENTY COFFEE TABLE**

MADE IN ITALY BY REFLEX

139 x 73 x 37 H

Coffee table with a wooden shaped top & beveled edge in Canaletto Henne & bronze 100M base.

Quantity: 1