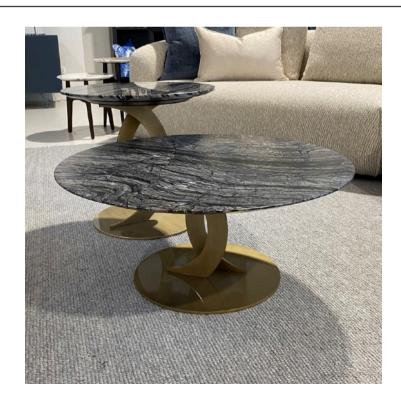

# **LUDMILLA COFFEE TABLE**

MADE IN ITALY BY OPERA CONTEMPORARY

80 Diameter x 34 H

Coffee table with a light bronze MOS metal base & Kenya black marble top.