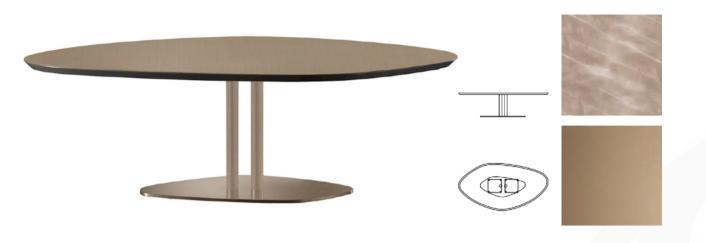

# **SEVENTY COFFEE TABLE**

MADE IN ITALY BY REFLEX

139 x 73 x 37 H

Coffee table with a wooden shaped top & beveled edge in Canaletto Henne & bronze 100M base.

Quantity: 1