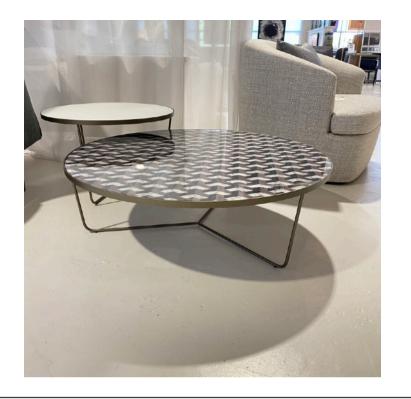

# **ZENO COFFEE TABLE**

MADE IN ITALY BY REFLEX

96 Diameter x 31 H

Coffee table with a bronze 100M metal structure & ART marble glass top.

Quantity: 1