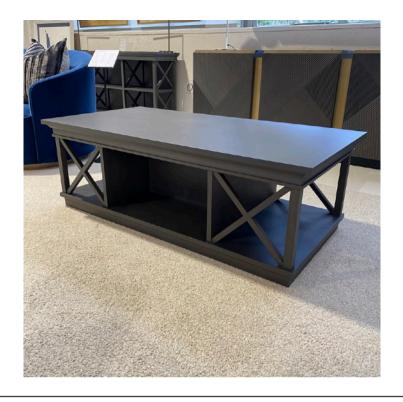

# RODRIGO COFFEE TABLE

MADE IN ITALY BY OPERA CONTEMPORARY

132 x 67 x 44 H

Rectangle coffee table in ash wood with a grey stained finish