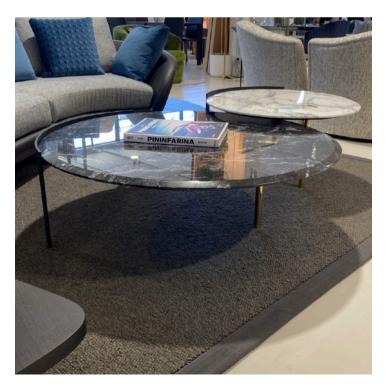

## **NEW BRIAN COFFEE TABLE**

MADE IN ITALY BY OPERA CONTEMPORARY

120 Diameter x 39 H

Coffee table with a matt black & shiny brass metal structure and Grigio Carnico marble top