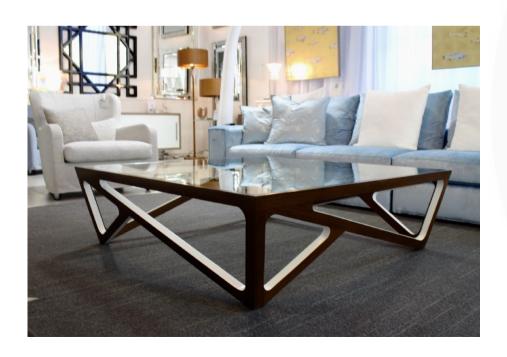

# RODRIGO COFFEE TABLE

MADE IN ITALY BY OPERA CONTEMPORARY

132 x 67 x 44 H

Rectangle coffee table in ash wood with a grey stained finish