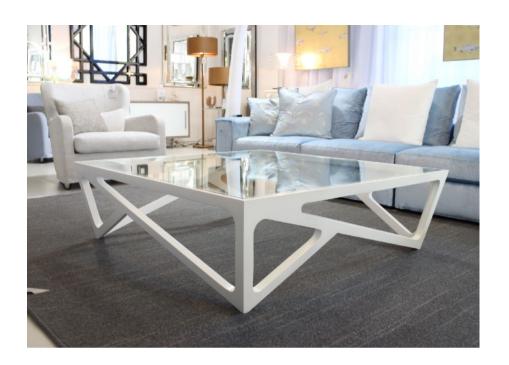

# **FAN COFFEE TABLE**

MADE IN ITALY BY ANTONELLO ITALIA

100 x 100 x 34 H

Coffee table with a chrome frame, smoked oak panel, white satined glass lower shelf & clear glass top