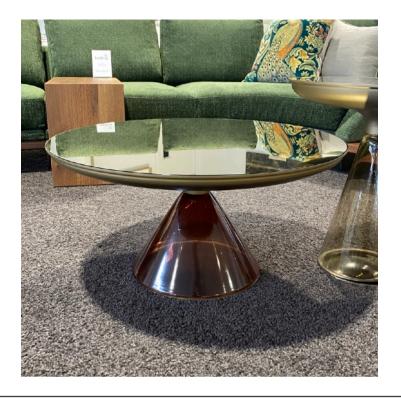

## **ACCADEMIA COFFEE TABLE**

MADE IN ITALY BY REFLEX

80 Diameter x 40 H

Coffee table with base in chocolate brown Murano glass, support in satin brass & top in bronze mirrored glass.

Quantity: 2