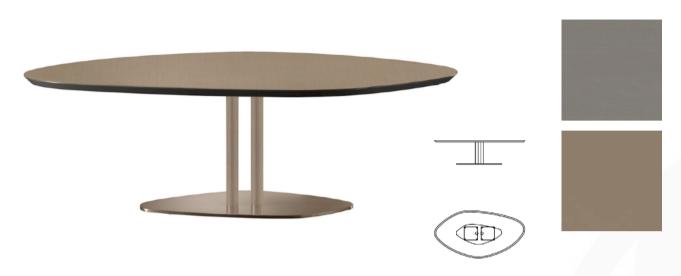

## SEVENTY COFFEE TABLE

MADE IN ITALY BY REFLEX

139 x 73 x 37 H

Coffee table with a etched Fumo 17A lacquered glass shaped top & bronze 100M base.

Quantity: 1

Estimated arrival date: June 2025 Order: #1596