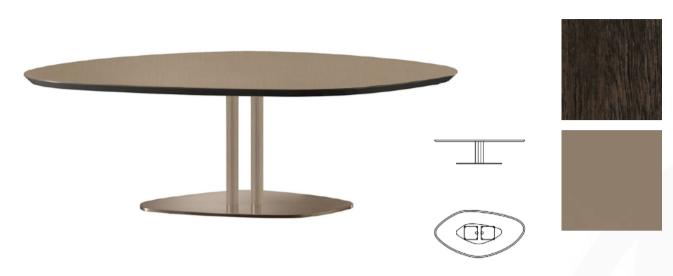

### SEVENTY COFFEE TABLE

MADE IN ITALY BY REFLEX

139 x 73 x 37 H

Coffee table with a wooden shaped top & beveled edge in Canaletto Henne & bronze 100M base.

Quantity: 1

Estimated arrival date: June 2025 Order: #1596