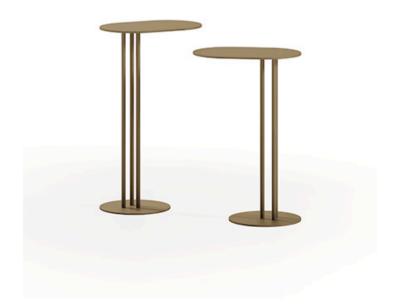

LUNA SIDE TABLE MADE IN ITALY BY REFLEX

30 x 20 x 46 H

Metal side table with a satin dark brass 105M finish.

Quantity: 1

Estimated arrival date: June 2025 Order: #1596

#### LUNA SIDE TABLE MADE IN ITALY BY REFLEX

30 x 20 x 51 H

Metal side table with a bronze 100M finish.

Quantity: 1

Estimated arrival date: June 2025 Order: #1596