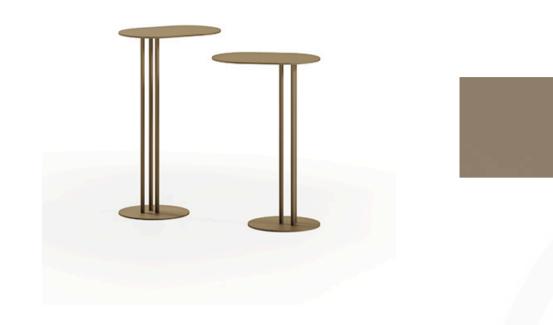

LUNA SIDE TABLE MADE IN ITALY BY REFLEX

30 x 20 x 46 H

Metal side table with a satin dark brass 105M finish.

Quantity: 1

Estimated arrival date: June 2025 Order: #1596

#### LUNA SIDE TABLE MADE IN ITALY BY REFLEX

30 x 20 x 51 H

Metal side table with a bronze 100M finish.

Quantity: 1

Estimated arrival date: June 2025 Order: #1596