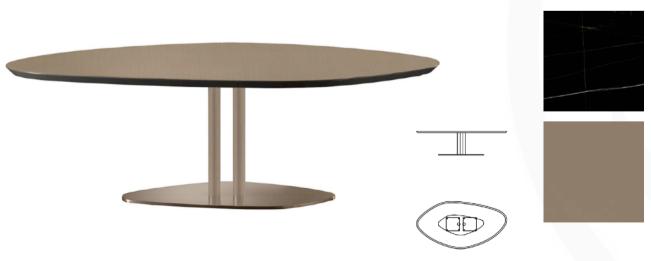

### SEVENTY COFFEE TABLE

MADE IN ITALY BY REFLEX

139 x 73 x 37 H

Coffee table with a etched Sahara marble glass shaped top & bronze 100M base.

Quantity: 1

Estimated arrival date: June 2025 Order: #1596