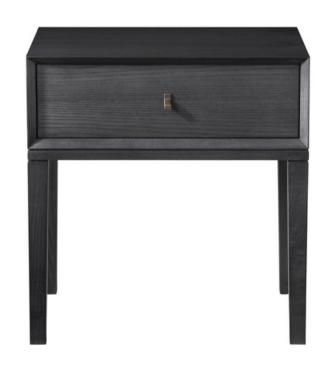

## WIMBERLEY BEDSIDE

MADE IN NZ BY SARSFIELD BROOKE

60 x 42 x 63.5 H

Single drawer bedside in veneered American Ash wood with a stain finish to be applied. Soft close drawer mechanism, excludes handle.

Quantity: 2

Estimated Arrival Date: May 2025