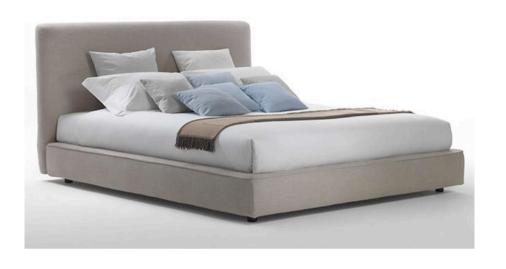

## **COLE BED**

MADE IN ITALY BY MARAC

200 x 225 x 114 H

To fit mattress 180 x 200cm (mattress not included)

Bed with a removable cover upholstered in Dolomiti col. 42 fabric. Soild beechwood feet with a mocca finish. Including slats.

Quantity: 1

Estimated arrival date: July 2025

Order: #1612