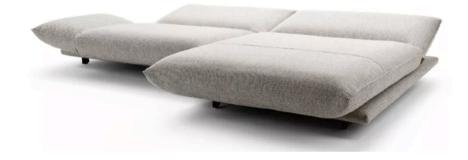

## ZAZA SOFA MADE IN GERMANY BY BULLFROG

295 x 136 / 185 x 37 Seat H / 77 Back H

Left arm sofa with chaise & electric seat adjustments (plug in only). Upholstered in Dolomite fabric 999/46 with piping seam in same tone. Metal feet. Includes 2 x cushions (78x34) in same fabric.