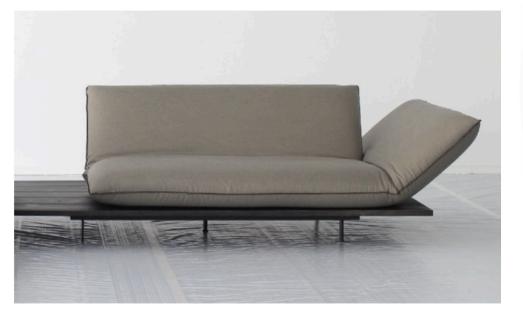

#### TALETE SOFA MADE IN ITALY BY MARAC

295 x 90/125 x 42 Seat H / 85 Back H
Comprising of :
1 x thin arm - 10cm (left)
1 x element - 160cm
1 x shaped end unit - 125cm (right)
1 x extra head cushion

Sofa with black nickel legs, removable cover upholstered in Gaucho col. 14 fabric.

Quantity: 1

TALETE SOFA MADE IN ITALY BY MARAC

295 x 90/125 x 42 Seat H / 85 Back H Comprising of : 1 x thin arm - 10cm (left) 1 x element - 160cm 1 x shaped end unit - 125cm (right) 1 x extra head cushion

Sofa frame only with black nickel legs, removable cover to be upholstered locally in supplied fabric.