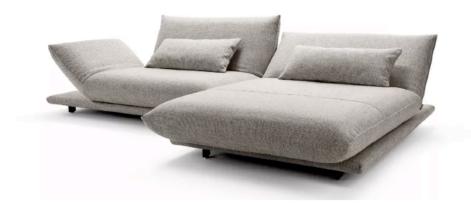

## ZAZA SOFA MADE IN GERMANY BY BULLFROG

295 x 136 / 185 x 37 Seat H / 77 Back H

Left arm sofa with chaise & electric seat adjustments (plug in only). Upholstered in Dolomite fabric 999/46 with piping seam in same tone. Metal feet. Includes 2 x cushions (78x34) in same fabric.