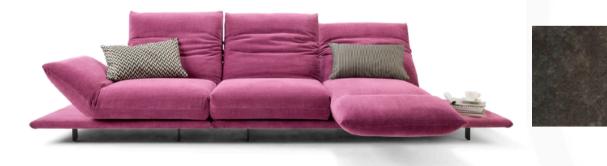

#### TIBOU SOFA MADE IN GERMANY BY BULLFROG

Functional sofa setting comprising of left & right arm elements with motorised backs, upholstered in Bamboo col. 17 Teal fabirc. Two 52x102cm stools upholstered in Paisley col. 54 claret-violet fabric & Desperado col. 2120/17 petrol leather and a placeable plate in matt black metal. Includes two 78x34cm cushions upholstered in Paisley col. 54 claret-violet fabric & Desperado col. 2120/17 petrol leather.