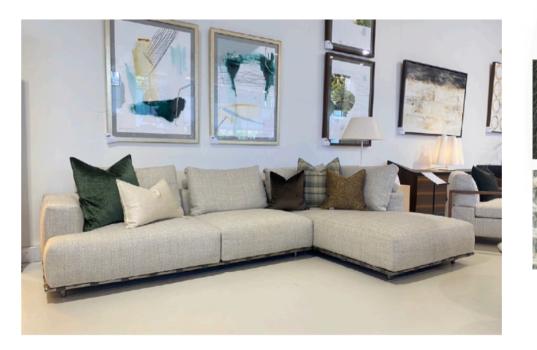

# AVAILABLE STOCK SOFAS

Updated 10th April 2024

For all enquiries please click below to contact our sales team directly : <u>Donna Higginson</u> <u>Peter Lancaster</u>

Jesse Oliver

Kathleen Zheng

Jessica Lo

#### SARSFIELD BROOKE LTD Level 2, 155-165 The Strand, Parnell www.sarsfieldbrooke.co.nz





#### ALAND SOFA MADE IN ITALY BY MARAC

325 x 105 / 235 x 36 / 76 H

Sectional sofa with solid beechwood legs coloured black, upholstered in Thuy col. 10 Graphite fabric.

Quantity: 1



AVALON PLUS SOFA MADE IN ITALY BY MARAC

310 x 185 / 110 x 40 / 78 H (200cm one arm element + 185cm chaise)

Left arm sofa with right arm chaise. Black nickel frame with Nappa col. 2205 leather straps & upholstered in Dolomiti col. 42



#### TALETE SOFA MADE IN ITALY BY MARAC

295 x 90/125 x 42 Seat H / 85 Back H
Comprising of :
1 x thin arm - 10cm (left)
1 x element - 160cm
1 x shaped end unit - 125cm (right)
1 x extra head cushion

Sofa with black nickel legs, removable cover upholstered in Gaucho col. 14 fabric.

Quantity: 1

TALETE SOFA MADE IN ITALY BY MARAC

295 x 90/125 x 42 Seat H / 85 Back H Comprising of : 1 x thin arm - 10cm (left) 1 x element - 160cm 1 x shaped end unit - 125cm (right) 1 x extra head cushion

Sofa frame only with black nickel legs, removable cover to be upho