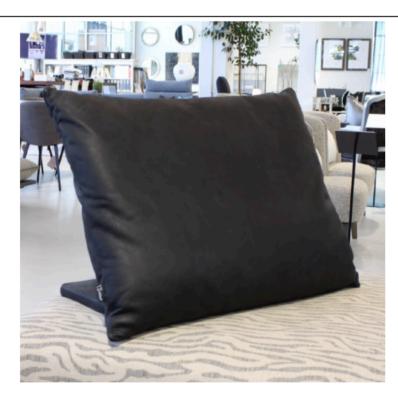

### IWAN SOFA MADE IN GERMANY BY BULLFROG

243 x 111 x 40 H (model 33T)

3 seater deep sofa element upholstered in Safari Graphite 1599/73 fabric

Quantity: 1

85 x 70 H (model 611)

Functional back cushion upholstered in Toro Black 2055/70 leather with a plain seam