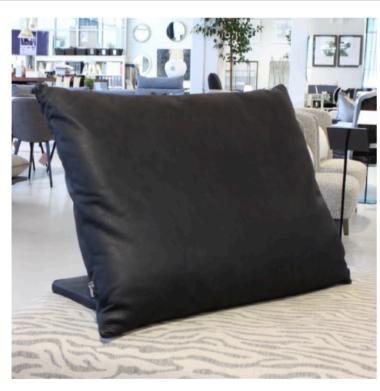

# MOBA BACK CUSHION MADE IN GERMANY BY BULLFROG

85 x 70 H (model 611)

Functional back cushion upholstered in Charisma Nature 1400/30 fabric with a plain seam

Quantity: 1

85 x 70 H (model 611)

Functional back cushion upholstered in Jungle Tobacco 2210/26 with a plain seam.

#### FUNKI BACK CUSHION MADE IN GERMANY BY BULLFROG

64 x 80cm

Functional cushion upholstered in Sand fabric 1312/29 with an overcast seam.