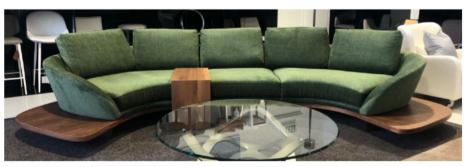

# SEGNO WOOD SOFA MADE IN ITALY BY REFLEX

400 x 180 x 39 / 85 H (IB model)

Curved sofa with bronze 100M legs, oakwood henne platform, henne 118 leather frame & Dublino col. 10 fabric seat & back cushions. Including 3 x quilted 45x45 cushions in Amsterdam col. 37

Quantity: 1

SEGNO WOOD SOFA MADE IN ITALY BY REFLEX

400 x 180 x 39 / 85 H (IB model)

Curved sofa (model IB) with 2 arms upholstered in Brook St col. 11 Celtic fabric with a Canaletto Walnut platform and bronze 100M legs