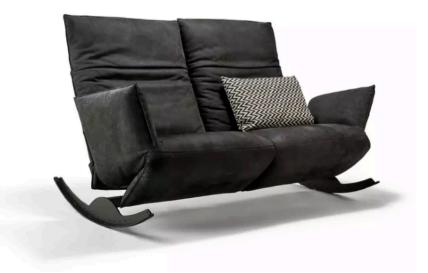

Quantity: 1

ROCKFROG SOFA MADE IN GERMANY BY BULLFROG

192 x 98 / 164 x 50 / 109 H

Rocking 2 seater sofa with motorised back inc battery & manual arm function, upholstered in Fuzzy colour Opal 41 fake fur. Matt black base frame inc rocking skid lock.