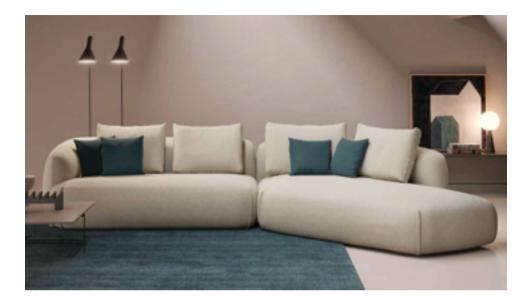

#### ALAND SOFA MADE IN ITALY BY MARAC

325 x 105 / 235 x 36 / 76 H

Sectional sofa with solid beechwood legs coloured black, upholstered in Thuy col. 10 Graphite fabric.

Quantity: 1

AVALON PLUS SOFA MADE IN ITALY BY MARAC