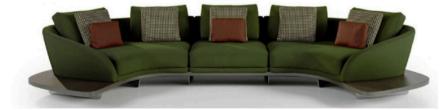

# SEGNO WOOD SOFA MADE IN ITALY BY REFLEX

400 x 180 x 39 / 85 H (IB model)

Curved sofa with bronze 100M legs, oakwood henne platform, henne 118 leather frame & Dublino col. 10 fabric seat & back cushions. Including 3 x quilted 45x45 cushions in Amsterdam col. 37

Quantity: 1

SEGNO WOOD SOFA MADE IN ITALY BY REFLEX

400 x 180 x 39 / 85 H (IB model)

Curved sofa (model IB) with 2 arms upholstered in Brook St col. 11 Celtic fabric with a Canaletto Walnut platform and bronze 100M legs