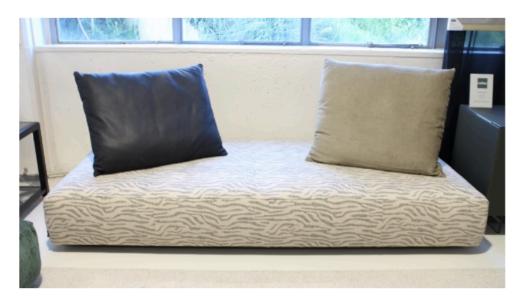

#### TALETE SOFA MADE IN ITALY BY MARAC

295 x 90/125 x 42 Seat H / 85 Back H
Comprising of :
1 x thin arm - 10cm (left)
1 x element - 160cm
1 x shaped end unit - 125cm (right)
1 x extra head cushion

Sofa with black nickel legs, removable cover upholstered in Gaucho col. 14 fabric.

Quantity: 1

TALETE SOFA MADE IN ITALY BY MARAC

295 x 90/125 x 42 Seat H / 85 Back H Comprising of : 1 x thin arm - 10cm (left) 1 x element - 160cm 1 x shaped end unit - 125cm (right) 1 x extra head cushion