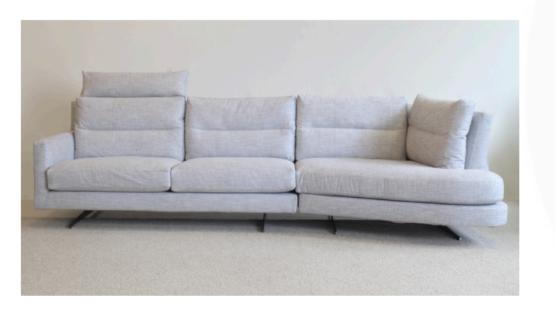

#### TALETE SOFA MADE IN ITALY BY MARAC

295 x 90/125 x 42 Seat H / 85 Back H
Comprising of :
1 x thin arm - 10cm (left)
1 x element - 160cm
1 x shaped end unit - 125cm (right)
1 x extra head cushion

Sofa with black nickel legs, removable cover upholstered in Gaucho col. 14 fabric.

Quantity: 1

TALETE SOFA MADE IN ITALY BY MARAC

295 x 90/125 x 42 Seat H / 85 Back H Comprising of : 1 x thin arm - 10cm (left) 1 x element - 160cm 1 x shaped end unit - 125cm (right) 1 x extra head cushion

Sofa frame only with black nickel legs, removable cover to be upholstered locally in supplied fabric.