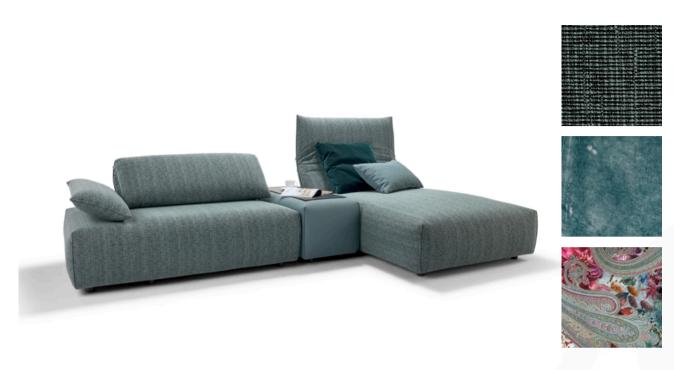

#### TIBOU SOFA MADE IN GERMANY BY BULLFROG

Functional sofa setting comprising of left & right arm elements with motorised backs, upholstered in Bamboo col. 17 Teal fabirc. Two 52x102cm stools upholstered in Paisley col. 54 claret-violet fabric & Desperado col. 2120/17 petrol leather and a placeable plate in matt black metal. Includes two 78x34cm cushions upholstered in Paisley col. 54 claret-violet fabric & Desperado col. 2120/17 petrol leather.