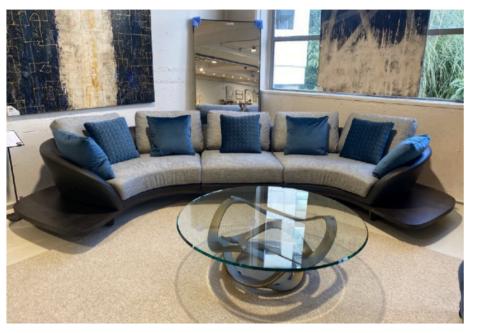

# SEGNO WOOD SOFA MADE IN ITALY BY REFLEX

400 x 180 x 39 / 85 H (IB model)

Curved sofa with bronze 100M legs, oakwood henne platform, henne 118 leather frame & Dublino col. 10 fabric seat & back cushions. Including 3 x quilted 45x45 cushions in Amsterdam col. 37

Quantity: 1

SEGNO WOOD SOFA MADE IN ITALY BY REFLEX

400 x 180 x 39 / 85 H (IB model)

Curved sofa (model IB) with 2 arms upholstered in Brook St col. 11 Celtic fabric with a Canaletto Walnut platform and bronze 100M legs