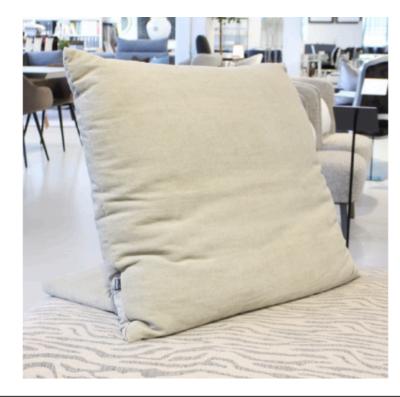

# MOBA BACK CUSHION MADE IN GERMANY BY BULLFROG

85 x 70 H (model 611)

Functional back cushion upholstered in Charisma Nature 1400/30 fabric with a plain seam

Quantity: 1

85 x 70 H (model 611)

Functional back cushion upholstered in Jungle Tobacco 2210/26 with a plain seam.