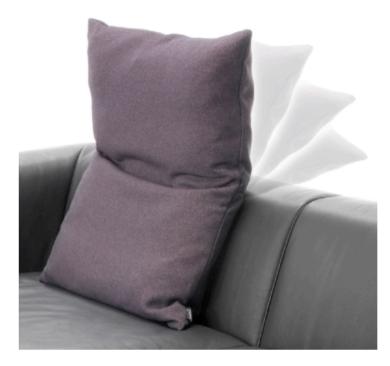

### IWAN SOFA MADE IN GERMANY BY BULLFROG

243 x 111 x 40 H (model 33T)

3 seater deep sofa element upholstered in Safari Graphite 1599/73 fabric

Quantity: 1

85 x 70 H (model 611)

Functional back cushion upholstered in Toro Black 2055/70 leather with a plain seam

# MOBA BACK CUSHION MADE IN GERMANY BY BULLFROG

85 x 70 H (model 611)

Functional back cushion upholstered in Charisma Nature 1400/30 fabric with a plain seam

Quantity: 1

85 x 70 H (model 611)

Functional back cushion upholstered in Jungle Tobacco 2210/26 with a plain seam.