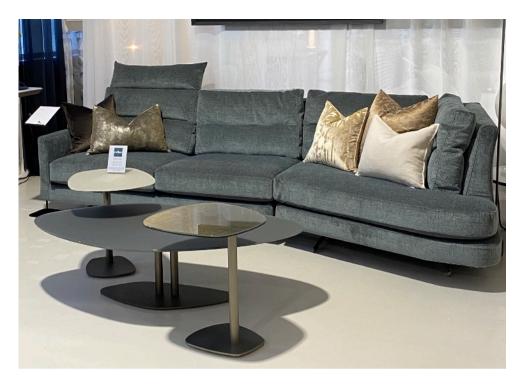

# AVAILABLE STOCK SOFAS

Updated 10th April 2024

For all enquiries please click below to contact our sales team directly : <u>Donna Higginson</u> <u>Peter Lancaster</u>

Jesse Oliver

Kathleen Zheng

Jessica Lo

#### SARSFIELD BROOKE LTD Level 2, 155-165 The Strand, Parnell www.sarsfieldbrooke.co.nz





#### ALAND SOFA MADE IN ITALY BY MARAC

325 x 105 / 235 x 36 / 76 H

Sectional sofa with solid beechwood legs coloured black, upholstered in Thuy col. 10 Graphite fabric.

Quantity: 1



AVALON PLUS SOFA MADE IN ITALY BY MARAC

310 x 185 / 110 x 40 / 78 H (200cm one arm element + 185cm chaise)

Left arm sofa with right arm chaise. Black nickel frame with Nappa col. 2205 leather straps & upholstered in Dolomiti col. 42



#### TALETE SOFA MADE IN ITALY BY MARAC

295 x 90/125 x 42 Seat H / 85 Back H
Comprising of :
1 x thin arm - 10cm (left)
1 x element - 160cm
1 x shaped end unit - 125cm (right)
1 x extra head cushion

Sofa with black nickel legs, removable cover upholstered in Gaucho col. 14 fabric.

Quantity: 1

TALETE SOFA MADE IN ITALY BY MARAC

295 x 90/125 x 42 Seat H / 85 Back H Comprising of : 1 x thin arm - 10cm (left) 1 x element - 160cm 1 x shaped end unit - 125cm (right) 1 x extra head cushion

Sofa frame only with black nickel legs, removable cover to be upholstered locally in supplied fabric.







# SEGNO WOOD SOFA MADE IN ITALY BY REFLEX

400 x 180 x 39 / 85 H (IB model)

Curved sofa with bronze 100M legs, oakwood henne platform, henne 118 leather frame & Dublino col. 10 fabric seat & bac