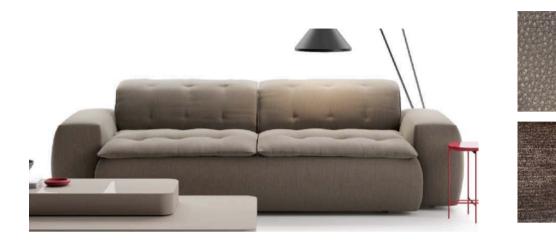

#### ALAND SOFA MADE IN ITALY BY MARAC

325 x 105 / 235 x 36 / 76 H

Sectional sofa with solid beechwood legs coloured black, upholstered in Thuy col. 10 Graphite fabric.

Quantity: 1

AVALON PLUS SOFA MADE IN ITALY BY MARAC

310 x 185 / 110 x 40 / 78 H (200cm one arm element + 185cm chaise)

Left arm sofa with right arm chaise. Black nickel frame with Nappa col. 2205 leather straps & upholstered in Dolomiti col. 42