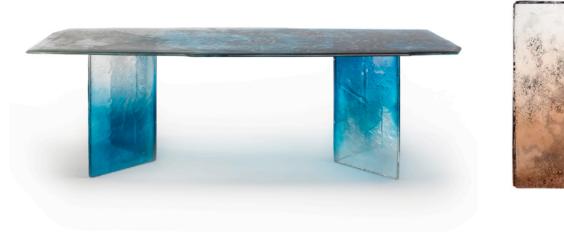

## BISATO DINING TABLE MADE IN ITALY BY ARTE VENEZIANA

#### 250 x 110 x 75cm H

Contemporary dining table with baked Murano glass top and legs in two layers with irregular edges. Varnished with a gradient from bronze to transparent, with partial silvering on the back.