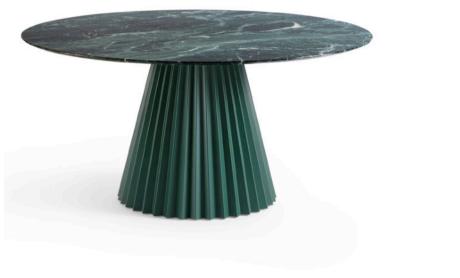

## PLISSE DINING TABLE MADE IN ITALY BY MIDJ

180 Diameter x 75 H

Dining table with a black EN powder coated metal base & black I04 wood veneer top

Quantity: 1

Estimated arrival date: January 2025 Order: #1566