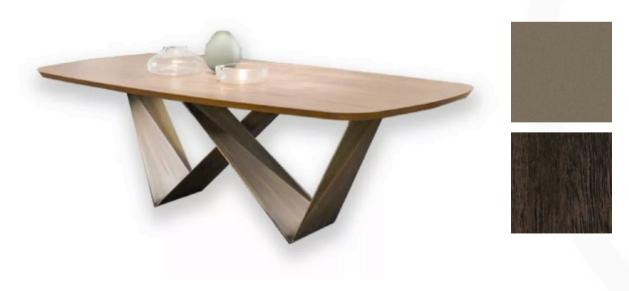

PRISMA DINING TABLE

MADE IN ITALY BY REFLEX

250 x 120 x 77 H

Fixed dining table with a bronze 100M base, square rounded shaped top in bevelwood Canaletto Henne.

Quantity: 1

Estimated arrival date: June 2025 Order: #1596