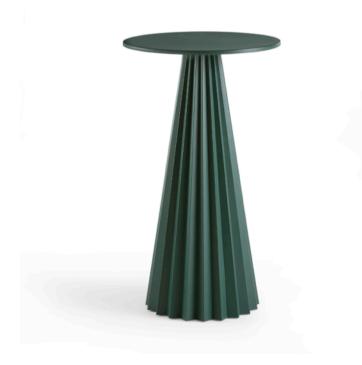

## PLISSE BISTRO TABLE

MADE IN ITALY BY MIDJ

70 / 45 Diameter x 103 H

Outdoor bar table with a sand EC powder coated metal base & sand EC powder coated metal round top 1.5mm th.

Quantity: 1

Estimated arrival date: January 2025 Order: #1566