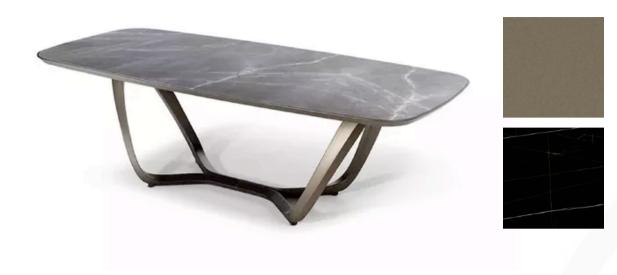

PRISMA DINING TABLE

MADE IN ITALY BY REFLEX

250 x 120 x 77 H

Fixed dining table with a bronze 100M base, square rounded shaped top in bevelwood Canaletto Henne.

Quantity: 1

Estimated arrival date: June 2025 Order: #1596