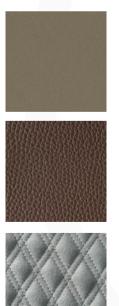

### **MILADY DINING CHAIRS**

MADE IN ITALY BY REFLEX

57 x 57 x 46 / 83 H

Dining chair with legs & outer shell finished in a bronze 100M, inner seat upholstered in cognac leather with emerald quilting.

Quantity: 8

Estimated arrival date: June 2025

Order: #1596