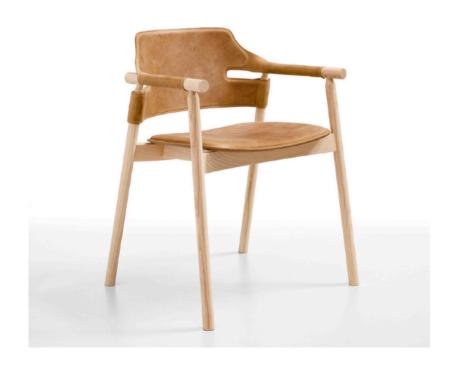

#### **SUITE DINING CHAIRS**

MADE IN ITALY BY MIDJ

61 x 53 x 46 / 76 H

Dining armchair with a dark brown F26 ash wood frame, seat & back in dark brown C3T4 tuscan hide leather.

Quantity: 6

Estimated arrival date: May 2025

Order: #1588