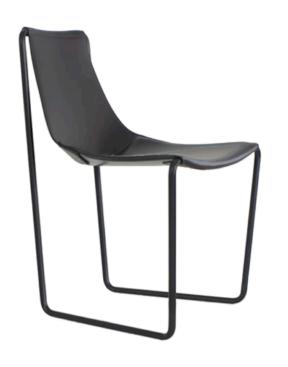

#### **APELLE DINING CHAIRS**

MADE IN ITALY BY MIDJ

51 x 55 x 46 / 80 H

Side dining chair with a industrial E5 metal frame & ash grey COGS hide leather seat.

Quantity: 8

Estimated arrival date: January 2025

Order: #1566