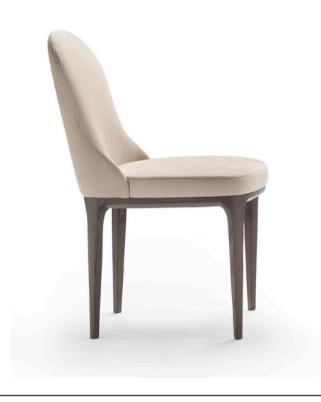

#### **SUITE DINING CHAIRS**

MADE IN ITALY BY MIDJ

61 x 53 x 46 / 76 H

Dining armchair with a dark brown F26 ash wood frame, seat & back in dark brown C3T4 tuscan hide leather.

Quantity: 6

Estimated arrival date: May 2025

Order: #1588