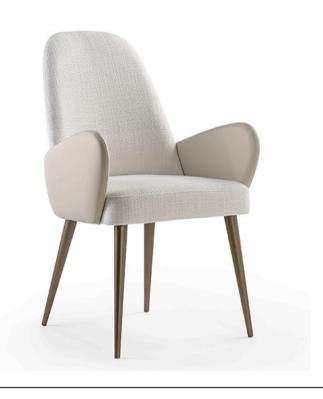

## ATLANTIC DINING CHAIRS

MADE IN ITALY BY REFLEX

58 x 60.5 x 50 / 98 H

Dining chair with legs finished in bronze 100M, inner seat & back upholstered in Brooke St fabric col. Light Ivory, outer back upholstered in leather col. Platino 114 & arms upholstered in leather col. Fumo 120.

Quantity: 1

Estimated arrival date: June 2025

Order: #1596