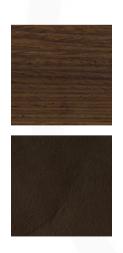

#### **SUITE DINING CHAIRS**

MADE IN ITALY BY MIDJ

61 x 53 x 46 / 76 H

Dining armchair with a dark brown F26 ash wood frame, seat & back in dark brown C3T4 tuscan hide leather.

Quantity: 6

Estimated arrival date: May 2025

Order: #1588