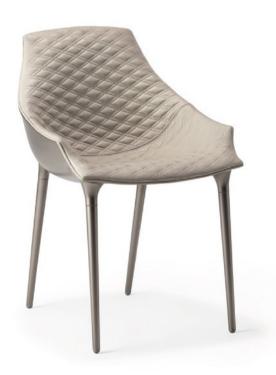

### **MILADY DINING CHAIRS**

MADE IN ITALY BY REFLEX

57 x 57 x 46 / 83 H

Dining chair with legs & outer shell finished in a bronze 100M, inner seat upholstered in cognac leather with emerald quilting.

Quantity: 8

Estimated arrival date: June 2025

Order: #1596