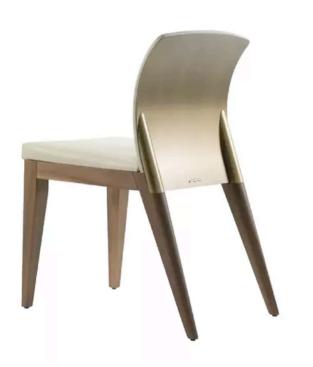

# SIT DINING CHAIRS MADE IN ITALY BY REFLEX

43 x 57 x 51 / 86 H

Side dining chair with a bronze 100M metal external back, Canaletto Walnut legs & seat upholstered in Mayfair col. 59 Autumn.

Quantity: 1

Estimated arrival date: June 2025

Order: #1596