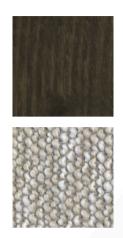

#### **SUITE DINING CHAIRS**

MADE IN ITALY BY MIDJ

61 x 53 x 46 / 76 H

Dining armchair with a dark brown F26 ash wood frame, seat & back in dark brown C3T4 tuscan hide leather.

Quantity: 6

Estimated arrival date: May 2025

Order: #1588