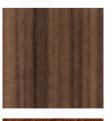

# SIT DINING CHAIRS MADE IN ITALY BY REFLEX

43 x 57 x 51 / 86 H

Side dining chair with a bronze 100M metal external back, Canaletto Walnut legs & seat upholstered in Mayfair col. 59 Autumn.

Quantity: 1

Estimated arrival date: June 2025

Order: #1596