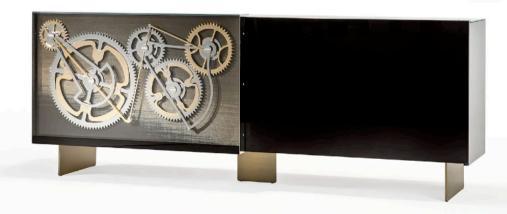

## **BIG BEN SIDEBOARD**

MADE IN ITALY BY REFLEX

220 x 50 x 84 H

Sideboard with wooden structure, 2 sliding doors and metal legs in bronze finish. External cover and 1 door in black shiny lacquered glass, the other door in mesh glass with gears in gold & chrome. Interior finished in black lacquer with a glass shelf behind each door.