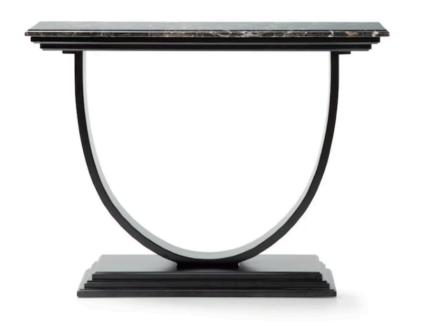

## IPPOLITO CONSOLE

MADE IN ITALY BY OPERA CONTEMPORARY

104 x 37 x 78 H

Console with a Calacatta Oro marble top & ebony stained wooden base.

Quantity: 1

Estimated arrival date: January / February 2024

Order: #1504