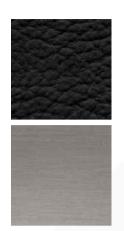

# **SEGNO BED**

MADE IN ITALY BY REFLEX FOR PININFARINA

193 x 232 x 99 H (to fit mattress 180x200)

Super King size bed with headboard & bedframe upholstered in Cat. C Henne leather. Feet finished in titanium 101M.