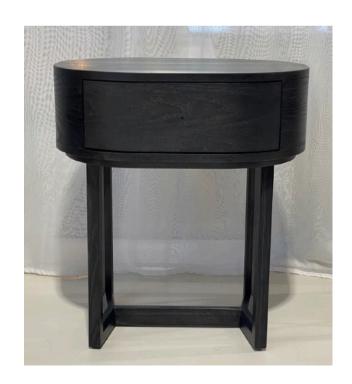

## **MADRID BEDSIDE**

MADE IN NZ BY SARSFIELD BROOKE

61 x 47 x 63.5 H

Single drawer oval bedside in veneered American Ash wood with smoked charcoal stain finish. Soft close drawer mechanism, handle to be selected.