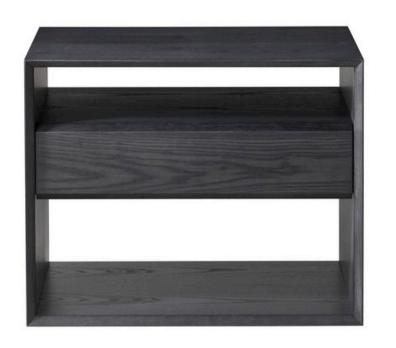

## **MADRID BEDSIDE**

MADE IN NZ BY SARSFIELD BROOKE

61 x 47 x 63.5 H

Single drawer oval bedside in veneered American Ash wood with smoked charcoal stain finish. Soft close drawer mechanism, handle to be selected.