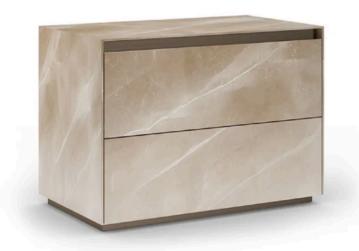

2 drawer bedside with a blue etched lacquered glass frame and bronze 100M details.