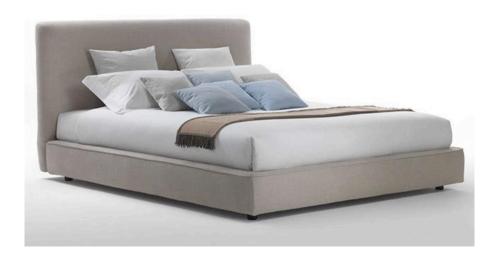

# **COLE BED**

MADE IN ITALY BY MARAC

200 x 225 x 114 H To fit mattress 180x200cm

Bed with a removable cover upholstered in Dolomiti col. 42 fabric. Solid beechwood feet with a mocka finish.