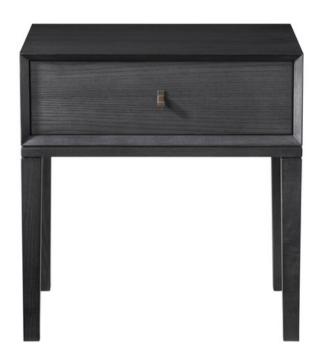

## **WIMBERLEY BEDSIDE**

MADE IN NZ BY SARSFIELD BROOKE

60 x 42 x 63.5 H

Single drawer bedside in veneered American Ash wood with a charcoal stain finish. Soft close drawer mechanism, includes verso antique brass handle.

Quantity: 2