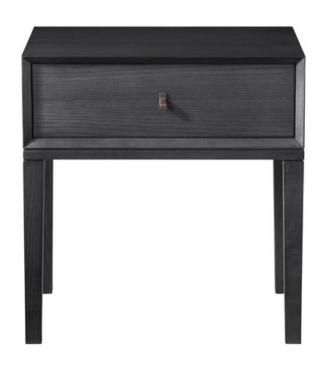

## **WIMBERLEY BEDSIDE**

MADE IN NZ BY SARSFIELD BROOKE

60 x 42 x 63.5 H

Single drawer bedside in veneered American Ash wood with a charcoal stain finish. Soft close drawer mechanism, includes verso antique brass handle.