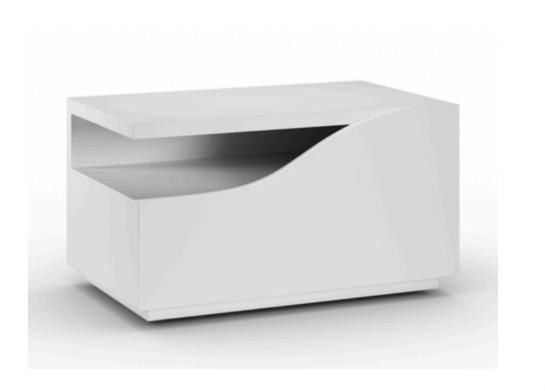

# **SEGNO BEDSIDE**

MADE IN ITALY BY REFLEX FOR PININFARINA

70 x 43 x 38.5 H

Single drawer bedside with wooden structure finished in shiny lacquer col. 17 Fumo.

Quantity: 2

MADE IN ITALY BY MARAC

70 x 40 x 50 H

2 drawer bedside with a blue etched lacquered glass frame and bronze 100M details.