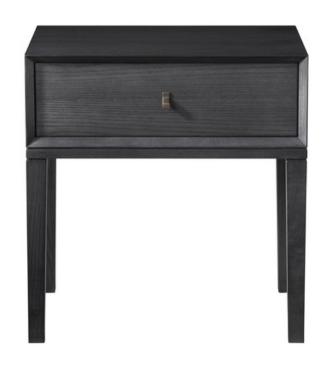

#### **WIMBERLEY BEDSIDE**

MADE IN NZ BY SARSFIELD BROOKE

60 x 42 x 63.5 H

Single drawer bedside in veneered American Ash wood with a charcoal stain finish. Soft close drawer mechanism, includes verso antique brass handle.

Quantity: 2