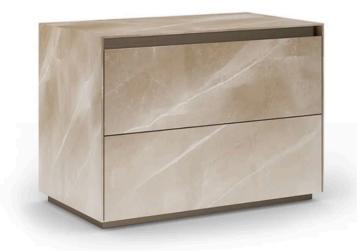

# **ZURICH BEDSIDE**

MADE IN NZ BY SARSFIELD BROOKE

70 x 42 x 58 H

Single drawer bedside in veneered American Ash wood with smoked charcoal stain finish. Soft close drawer mechanism.

Quantity: 4