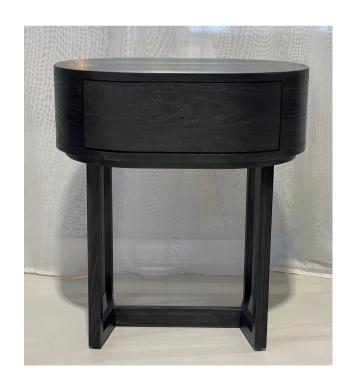

#### **MADRID BEDSIDE**

MADE IN NZ BY SARSFIELD BROOKE

61 x 47 x 63.5 H

Single drawer oval bedside in veneered American Ash wood with smoked charcoal stain finish. Soft close drawer mechanism, handle to be selected.