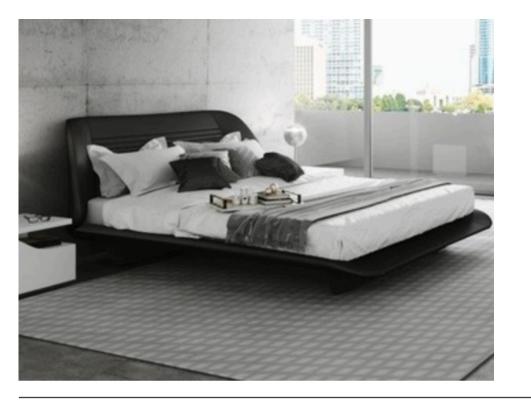

# **SEGNO BED**

MADE IN ITALY BY REFLEX FOR PININFARINA

193 x 232 x 99 H (to fit mattress 180x200)

Super King size bed with headboard & bedframe upholstered in Cat. C Henne leather. Feet finished in titanium 101M.