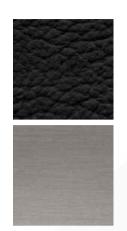

# **SEGNO BED**

MADE IN ITALY BY REFLEX FOR PININFARINA

193 x 232 x 99 H (to fit mattress 180x200)

Super King size bed with headboard & bedframe upholstered in Cat. C Henne leather. Feet finished in titanium 101M.