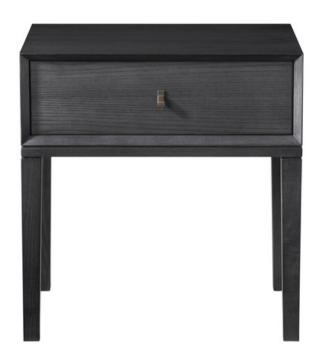

#### **WIMBERLEY BEDSIDE**

MADE IN NZ BY SARSFIELD BROOKE

60 x 42 x 63.5 H

Single drawer bedside in veneered American Ash wood with a charcoal stain finish. Soft close drawer mechanism, includes verso antique brass handle.

Quantity: 2