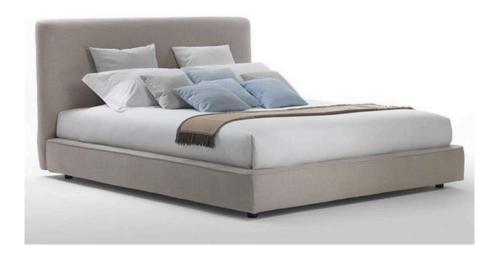

# **COLE BED**

MADE IN ITALY BY MARAC

200 x 225 x 114 H To fit mattress 180x200cm

Bed with a removable cover upholstered in Dolomiti col. 42 fabric. Solid beechwood feet with a mocka finish.