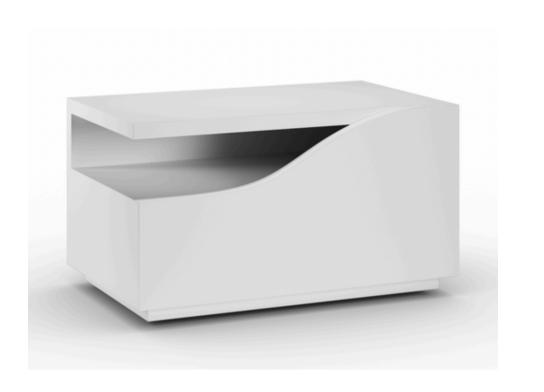

# **SEGNO BEDSIDE**

MADE IN ITALY BY REFLEX FOR PININFARINA

70 x 43 x 38.5 H

Single drawer bedside with wooden structure finished in shiny lacquer col. 17 Fumo.

Quantity: 2

70 x 40 x 50 H

2 drawer bedside with a blue etched lacquered glass frame and bronze 100M details.