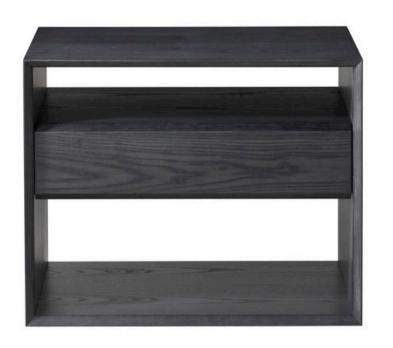

#### **WIMBERLEY BEDSIDE**

MADE IN NZ BY SARSFIELD BROOKE

60 x 42 x 63.5 H

Single drawer bedside in veneered American Ash wood with a stain finish to be applied. Soft close drawer mechanism, excludes handle.