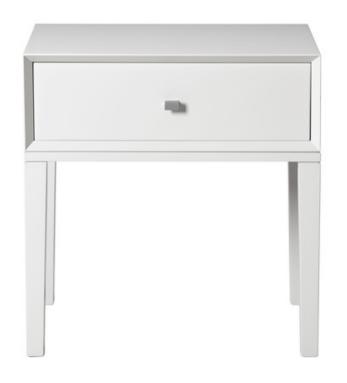

# **WIMBERLEY BEDSIDES**

MADE IN NEW ZEALAND BY SARSFIELD BROOKE

60 x 42 x 63.5 H

Single drawer bedside with soft close mechanism. MDF frame finished in satin lacquer to match Resene colour Bubble White