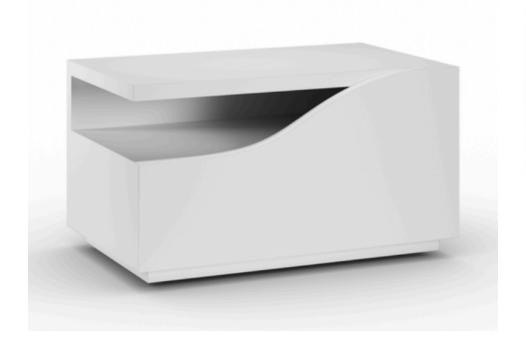

70 x 43 x 38.5 H

Single drawer bedside with wooden structure finished in shiny lacquer col. 17 Fumo.