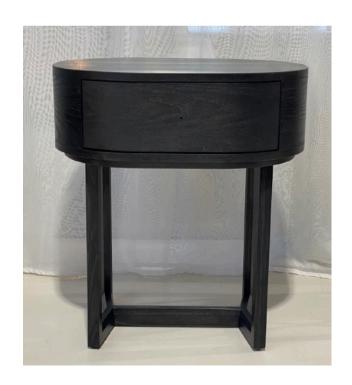

#### MADRID BEDSIDE

MADE IN NZ BY SARSFIELD BROOKE

61 x 47 x 63.5 H

Single drawer oval bedside in veneered American Ash wood with smoked charcoal stain finish. Soft close drawer mechanism, handle to be selected.