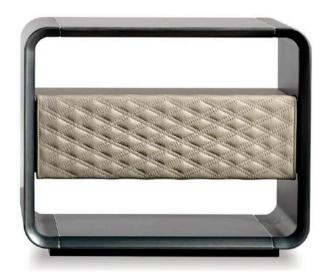

MADE IN ITALY BY REFLEX

64 x 40 x 53 H

Single drawer bedside with a Brass frame finish and drawer front upholstered in Henne leather with the Segno quilting design

Quantity: 2

MADE IN ITALY BY REFLEX FOR PININFARINA