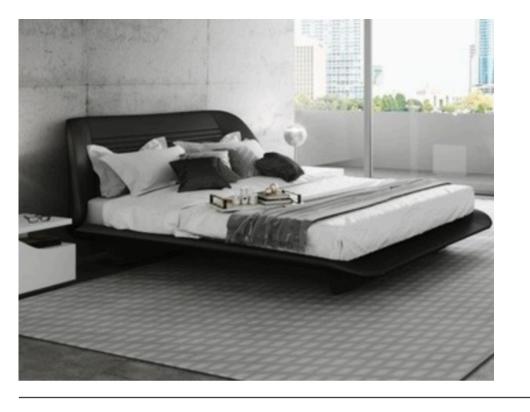

#### **SEGNO BED**

MADE IN ITALY BY REFLEX FOR PININFARINA

193 x 232 x 99 H (to fit mattress 180x200)

Super King size bed with headboard & bedframe upholstered in Cat. C Henne leather. Feet finished in titanium 101M.