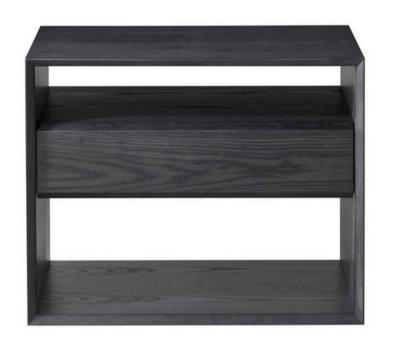

# **ZURICH BEDSIDE**

MADE IN NZ BY SARSFIELD BROOKE

70 x 42 x 58 H

Single drawer bedside in veneered American Ash wood with smoked charcoal stain finish. Soft close drawer mechanism.

Quantity: 4