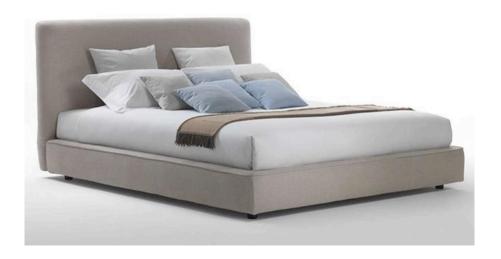

# **COLE BED**

MADE IN ITALY BY MARAC

200 x 225 x 114 H To fit mattress 180x200cm

Bed with a removable cover upholstered in Dolomiti col. 42 fabric. Solid beechwood feet with a mocka finish.

Leather:

Quilting Design: