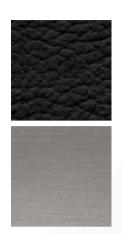

#### **SEGNO BED**

MADE IN ITALY BY REFLEX FOR PININFARINA

193 x 232 x 99 H (to fit mattress 180x200)

Super King size bed with headboard & bedframe upholstered in Cat. C Henne leather. Feet finished in titanium 101M.