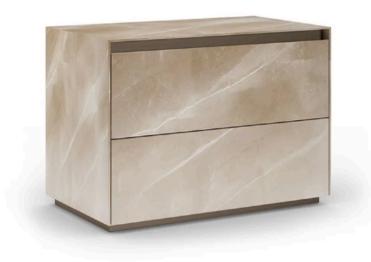

MADE IN ITALY BY REFLEX

64 x 40 x 53 H

Single drawer bedside with a Brass frame finish and drawer front upholstered in Henne leather with the Segno quilting design

Quantity: 2

MADE IN ITALY BY REFLEX FOR PININFARINA