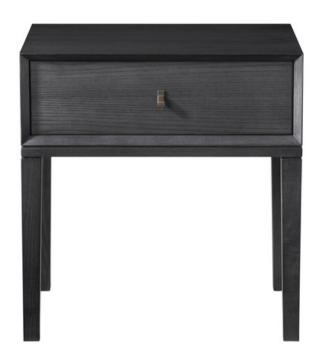

#### **WIMBERLEY BEDSIDE**

MADE IN NZ BY SARSFIELD BROOKE

60 x 42 x 63.5 H

Single drawer bedside in veneered American Ash wood with a charcoal stain finish. Soft close drawer mechanism, includes verso antique brass handle.