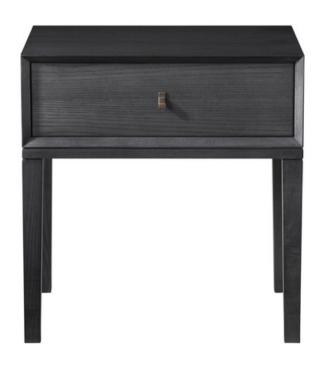

#### **WIMBERLEY BEDSIDE**

MADE IN NZ BY SARSFIELD BROOKE

60 x 42 x 63.5 H

Single drawer bedside in veneered American Ash wood with a charcoal stain finish. Soft close drawer mechanism, includes verso antique brass handle.