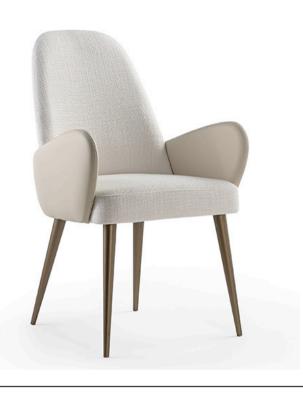

## ATLANTIC DINING CHAIRS MADE IN ITALY BY REFLEX

58 x 60.5 x 50 / 98 H

Dining chair with legs finished in bronze 100M, inner seat & back upholstered in Brooke St fabric col. Light Ivory, outer back upholstered in leather col. Platino 114 & arms upholstered in leather col. Fumo 120.

Quantity: 1

Estimated arrival date: June 2025

Order: #1596