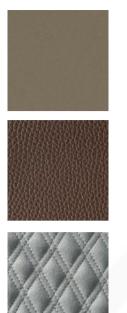

## **MILADY DINING CHAIRS**

MADE IN ITALY BY REFLEX

57 x 57 x 46 / 83 H

Dining chair with legs & outer shell finished in a bronze 100M, inner seat upholstered in cognac leather with emerald quilting.

Quantity: 8