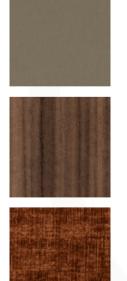

## SIT DINING CHAIRS MADE IN ITALY BY REFLEX

43 x 57 x 51 / 86 H

Side dining chair with a bronze 100M metal external back, Canaletto Walnut legs & seat upholstered in Mayfair col. 59 Autumn.

Quantity: 1

Estimated arrival date: June 2025