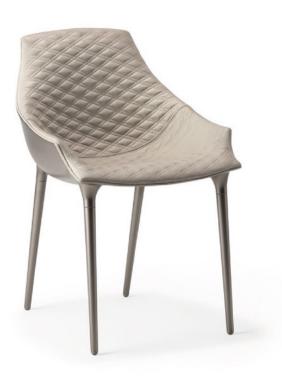

## **MILADY DINING CHAIRS**

MADE IN ITALY BY REFLEX

57 x 57 x 46 / 83 H

Dining chair with legs & outer shell finished in a bronze 100M, inner seat upholstered in cognac leather with emerald quilting.

Quantity: 8