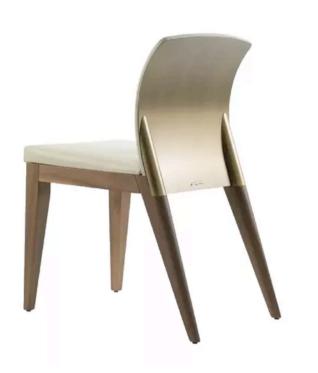

## SIT DINING CHAIRS MADE IN ITALY BY REFLEX

43 x 57 x 51 / 86 H

Side dining chair with a bronze 100M metal external back, Canaletto Walnut legs & seat upholstered in Mayfair col. 59 Autumn.

Quantity: 1

Estimated arrival date: June 2025