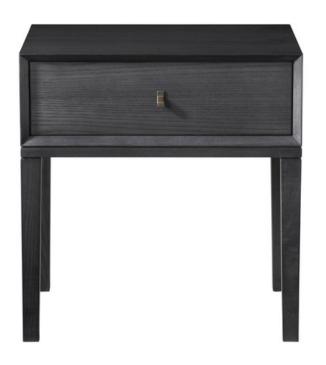

## **WIMBERLEY BEDSIDE**

MADE IN NZ BY SARSFIELD BROOKE

60 x 42 x 63.5 H

Single drawer bedside in veneered American Ash wood with a smoked charcoal stain finish. Soft close drawer mechanism with a verso antique brass handle.

Quantity: 2