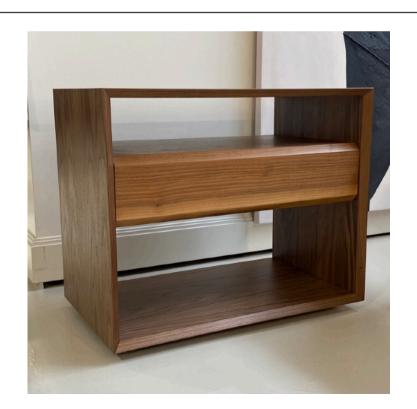

## **ZURICH BEDSIDE**

MADE IN NZ BY SARSFIELD BROOKE

70 x 42 x 58 H

Single drawer bedside in veneered Walnut wood with clear top coat finish. Soft close drawer mechanism.