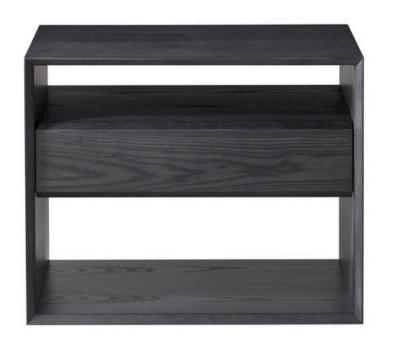

## **WIMBERLEY BEDSIDE**

MADE IN NZ BY SARSFIELD BROOKE

60 x 42 x 63.5 H

Single drawer bedside in veneered American Ash wood with a smoked charcoal stain finish. Soft close drawer mechanism with a verso antique brass handle.