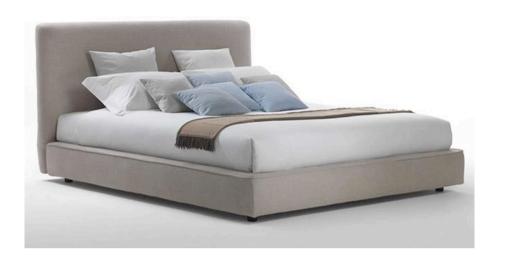

## **COLE BED**

MADE IN ITALY BY MARAC

200 x 225 x 114 H

To fit mattress 180 x 200cm (mattress not included)

Bed with a removable cover upholstered in Dolomiti col. 42 fabric. Soild beechwood feet with a mocca finish. Including slats.