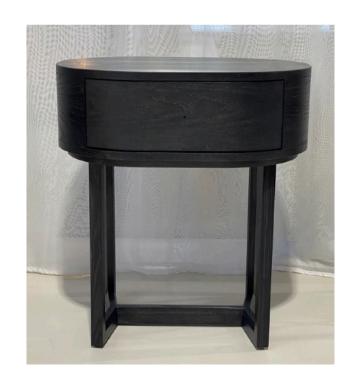

## MADRID BEDSIDE

MADE IN NZ BY SARSFIELD BROOKE

61 x 47 x 63.5 H

Single drawer oval bedside in veneered American Ash wood with smoked charcoal stain finish. Soft close drawer mechanism, handle to be selected.