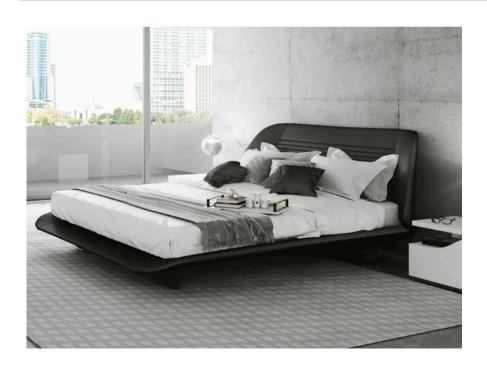

## **SEGNO BED**

MADE IN ITALY BY REFLEX FOR PININFARINA

193 x 232 x 99 H (to fit mattress 180x200)

Super King size bed with headboard & bedframe upholstered in Cat. C Henne leather. Feet finished in titanium 101M.