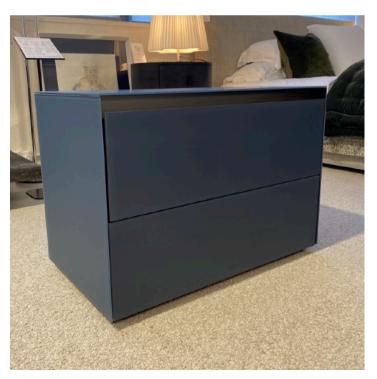

# **MONOLITE BEDSIDE**

MADE IN ITALY BY MARAC

70 x 40 x 50 H

2 drawer bedside with a blue etched lacquered glass frame and bronze 100M details.