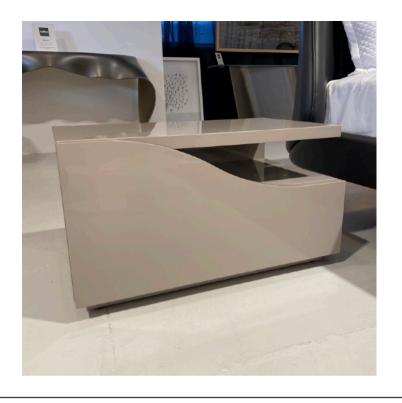

# **SEGNO BEDSIDE**

MADE IN ITALY BY REFLEX FOR PININFARINA

70 x 43 x 38.5 H

Single drawer bedside with wooden structure finished in shiny lacquer col. 17 Fumo.

Quantity: 2