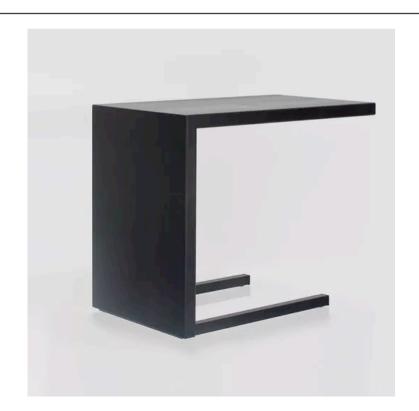

# **EDGE SERVER TABLE**

MADE IN GERMANY BY BULLFROG

60 x 35 x 48 H

Slide table finished in lacquered oiled American Walnut

# **EDGE SERVER TABLE**

MADE IN GERMANY BY BULLFROG

60 x 35 x 48 H

Slide table finished in lacquered Steamed Oak

Quantity: 1