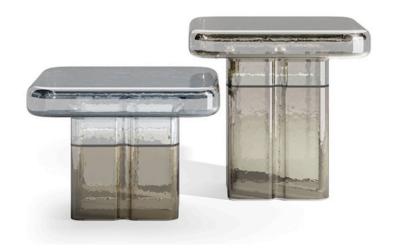

#### **EGEO SIDE TABLE**

MADE IN ITALY BY REFLEX

51 Diameter x 32 / 50 H

Side table with a bronze 100M metal structure, 2 glass tops in clear glass and 1 lower shelf in Agata Viola Marble glass.

Quantity: 1