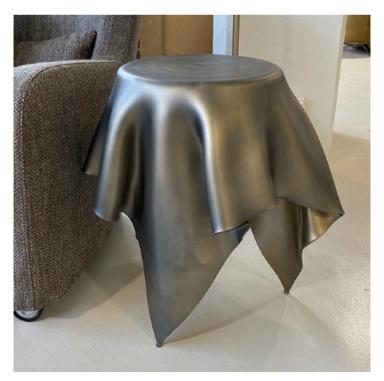

SARSFIELD BROOKE LTD

Level 2, 155-165 The Strand, Parnell www.sarsfieldbrooke.co.nz

MADE IN ITALY BY GIULIO MARELLI

64 x 25 x 51 H

Server side table finished in painted golden beach OPM10 metal.

Quantity: 1

64 x 25 x 51 H

Server side table finished in painted classic bronze OPM9 metal.

# **LEAF SIDE TABLE**

MADE IN ITALY BY GIULIO MARELLI

64 x 25 x 51 H

Server side table finished in painted anodyc bronze 0PM18 metal.

Quantity: 1

#### **LEAF SIDE TABLE**

MADE IN ITALY BY GIULIO MARELLI

64 x 25 x 51 H

Server side table finished in brushed matt metal OPM2.