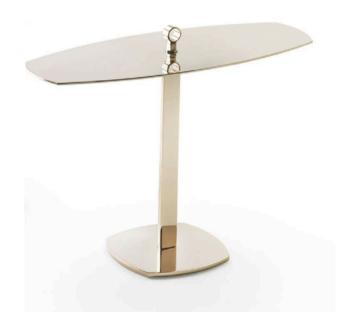

SARSFIELD BROOKE LTD

Level 2, 155-165 The Strand, Parnell www.sarsfieldbrooke.co.nz

MADE IN ITALY BY GIULIO MARELLI

64 x 25 x 51 H

Server side table finished in painted golden beach OPM10 metal.

Quantity: 1