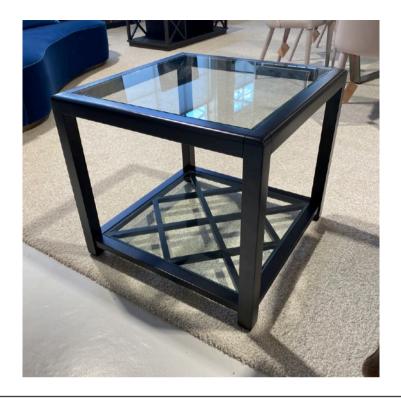

# **SEVENTY SIDE TABLE**

MADE IN ITALY BY REFLEX

48 x 45 x 52 H

Side table with a shaped top in 10mm mesh glass with polished edges & brass 104M base.

Quantity: 1