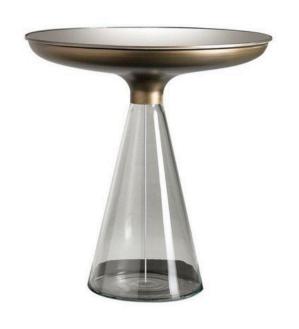

# FOULARD SIDE TABLE

MADE IN ITALY BY REFLEX

35 (50) Diameter x 60 H

Curved glass side table in etched dark brass 105M finish