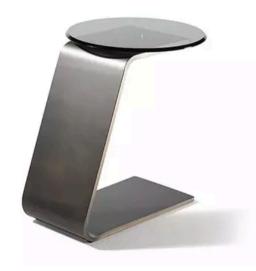

SARSFIELD BROOKE LTD

Level 2, 155-165 The Strand, Parnell www.sarsfieldbrooke.co.nz

MADE IN ITALY BY GIULIO MARELLI

64 x 25 x 51 H

Server side table finished in painted golden beach OPM10 metal.

Quantity: 1