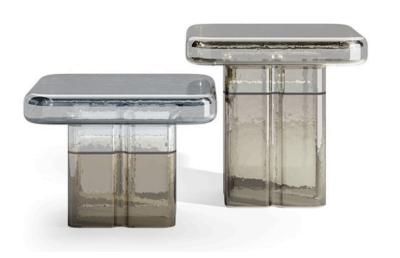

# ACCADEMIA SIDE TABLE

MADE IN ITALY BY REFLEX

51.5 Diameter x 54 H

Side table with base in chocolate brown Murano glass. Support in satin brass. Top in bronze mirror glass.

Quantity: 1

#### **ACCADEMIA SIDE TABLE**

MADE IN ITALY BY REFLEX

51.5 Diameter x 54 H

Side table with a Tobacco brown glass base, bronze mirrored glass top & brass 104M support