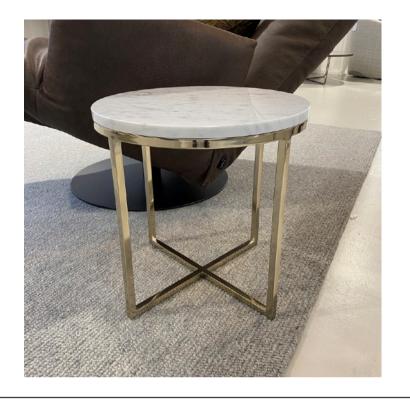

#### **FRAME SIDE TABLE**

MADE IN ITALY BY GIULIO MARELLI

40 Diameter x 40 H

Side table with a shiny brass chome OPM16 metal frame and Carrara white OPP1 marble top (as image)

Quantity: 1