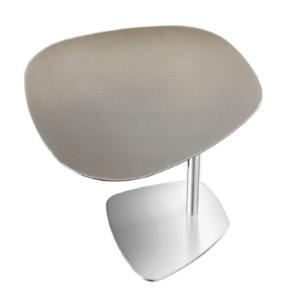

SARSFIELD BROOKE LTD

Level 2, 155-165 The Strand, Parnell www.sarsfieldbrooke.co.nz

MADE IN ITALY BY GIULIO MARELLI

64 x 25 x 51 H

Server side table finished in painted golden beach OPM10 metal.

Quantity: 1

64 x 25 x 51 H

Server side table finished in painted classic bronze OPM9 metal.

# **LEAF SIDE TABLE**

MADE IN ITALY BY GIULIO MARELLI

64 x 25 x 51 H

Server side table finished in painted anodyc bronze 0PM18 metal.

Quantity: 1

#### **LEAF SIDE TABLE**

MADE IN ITALY BY GIULIO MARELLI

64 x 25 x 51 H

Server side table finished in brushed matt metal OPM2.