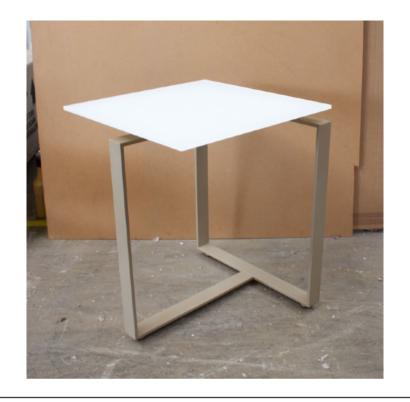

#### **FRAME SIDE TABLE**

MADE IN ITALY BY GIULIO MARELLI

40 Diameter x 40 H

Side table with a shiny brass chome OPM16 metal frame and Carrara white OPP1 marble top (as image)

Quantity: 1