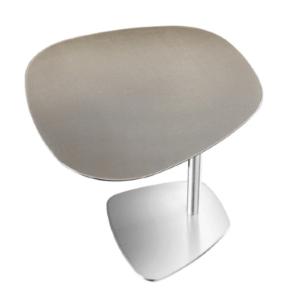

SARSFIELD BROOKE LTD

Level 2, 155-165 The Strand, Parnell www.sarsfieldbrooke.co.nz

MADE IN ITALY BY GIULIO MARELLI

64 x 25 x 51 H

Server side table finished in painted golden beach OPM10 metal.

Quantity: 1

64 x 25 x 51 H

Server side table finished in painted classic bronze OPM9 metal.

# **LEAF SIDE TABLE**

MADE IN ITALY BY GIULIO MARELLI

64 x 25 x 51 H

Server side table finished in painted anodyc bronze 0PM18 metal.

Quantity: 1

#### **LEAF SIDE TABLE**

MADE IN ITALY BY GIULIO MARELLI

64 x 25 x 51 H

Server side table finished in brushed matt metal OPM2.