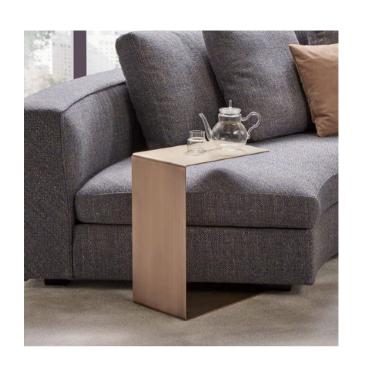

#### **EDGE SIDE TABLE**

MADE IN GEMANY BY BULLFROG

60 x 35 x 48 H

Slide table finished in black stained lacquered ash wood

#### **EDGE SERVER TABLE**

MADE IN GERMANY BY BULLFROG

60 x 35 x 48 H

Slide table finished in lacquered old oak

Quantity: 1