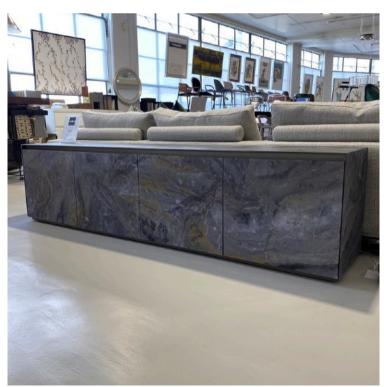

## **MONOLITE LOW SIDEBAORD**

MADE IN ITALY BY REFLEX

220 x 45 x 55 H

4 door low sideboard finished in etched Di Cesare marble glass with bronze 100M details