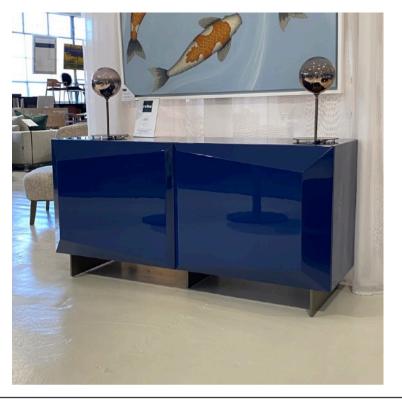

#### **PRISMA SIDEBAORD**

MADE IN ITALY BY REFLEX

146 x 57 x 76.5 H

2 door sideboard finished in blue shiny lacquered glass with bronze 100M metal legs.

Quantity: 1

196 x 48 x 79 H (new door pattern)

**NEW VICTOR SIDEBOARD** 

3 door sideboard with a grey stain finish, light bronze MOS metal detail & Kenya black marble top.