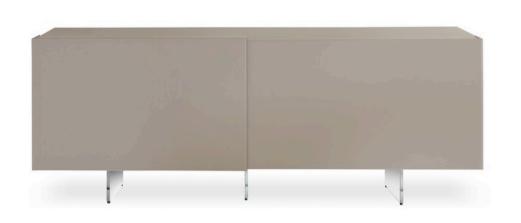

#### **PRISMA SIDEBAORD**

MADE IN ITALY BY REFLEX

146 x 57 x 76.5 H

2 door sideboard finished in blue shiny lacquered glass with bronze 100M metal legs.

Quantity: 1

196 x 48 x 79 H (new door pattern)

**NEW VICTOR SIDEBOARD** 