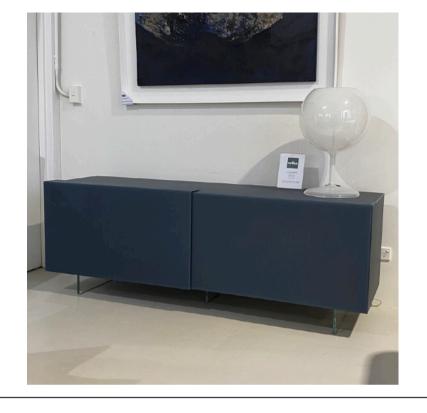

#### **ZURICH SIDEBOARD**

MADE IN NZ BY SARSFIELD BROOKE

192.5 x 55 x 67 H

6 drawer sideboard in American Ash veneer wood with a charcoal stain finish, push to open drawers.