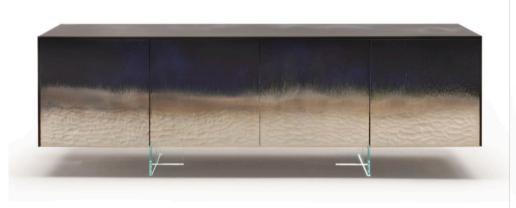

# MIRAGE SIDEBOARD MADE IN ITALY BY REFLEX

192 W x 57 D x 70 H

Sideboard with wooden structure. Covering and 2 sliding doors in Blue Notte 24A etched lacquered glass. Clear glass legs & interior in matt black finish.

Quantity: 1

192 W x 57 D x 70 H

Sideboard with top & sides in Blue notte 28A etched lacquered glass and 2 sliding doors in Blue notte 28 shiny lacquered glass. Clear glass legs & interior in matt black finish.