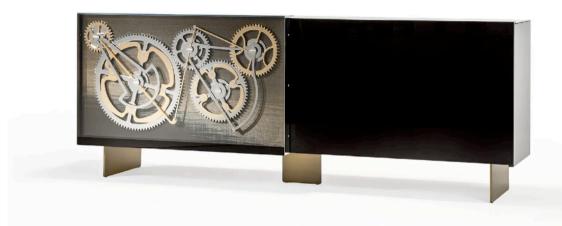

#### **BIG BEN SIDEBOARD**

MADE IN ITALY BY REFLEX

220 x 50 x 84 H

Sideboard with wooden structure, 2 sliding doors and metal legs in bronze finish. External cover and 1 door in black shiny lacquered glass, the other door in mesh glass with gears in gold & chrome. Interior finished in black lacquer with a glass shelf behind each door.