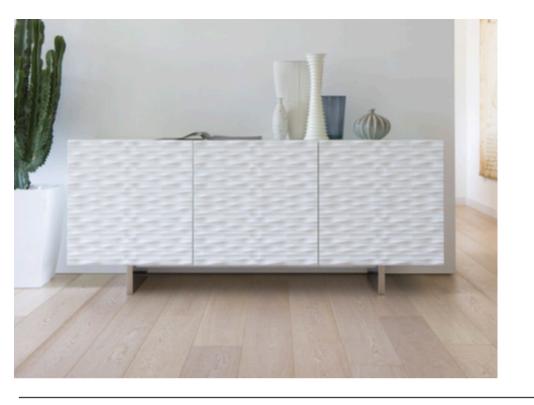

#### **AURA SIDEBOARD**

MADE IN ITALY BY IVANO ANTONELLO ITALIA

180 x 53 x 76 H

3 door sideboard with decorative door fronts & structure in shiny white lacquer, white satined glass top & chrome legs.

Quantity: 1