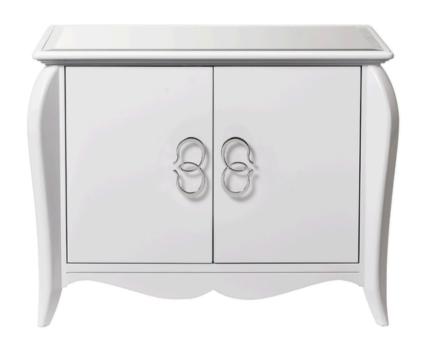

#### **AURA SIDEBOARD**

MADE IN ITALY BY IVANO ANTONELLO ITALIA

180 x 53 x 76 H

3 door sideboard with decorative door fronts & structure in shiny white lacquer, white satined glass top & chrome legs.

Quantity: 1