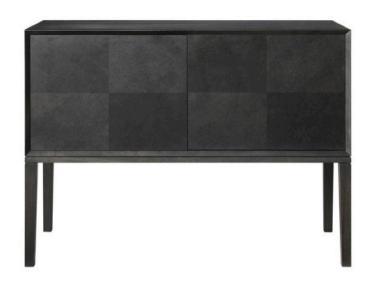

#### **ZURICH SIDEBOARD**

MADE IN NZ BY SARSFIELD BROOKE

192.5 x 55 x 67 H

6 drawer sideboard in American Ash veneer wood with a charcoal stain finish, push to open drawers.