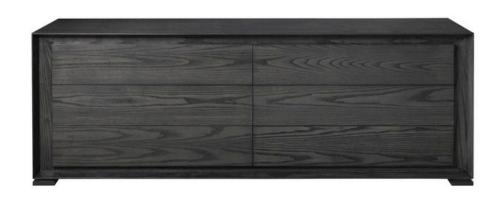

#### **ZURICH SIDEBOARD**

MADE IN NZ BY SARSFIELD BROOKE

192.5 x 55 x 67 H

6 drawer sideboard in American Ash veneer wood with a charcoal stain finish, push to open drawers.