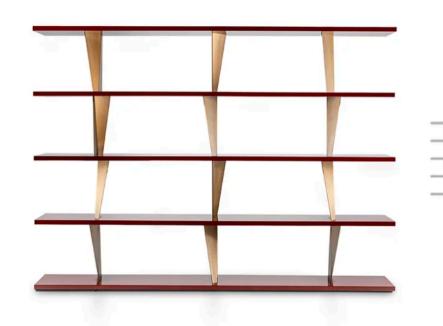

## **PRISMA BOOKCASE**

MADE IN ITALY BY REFLEX

160 x 36 x 175 H

Bookcase / shelving unit with 5 shelves in Canaletto walnut and metal dividers in bronze 100M finish.

Quantity: 1