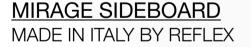

# MIRAGE SIDEBOARD MADE IN ITALY BY REFLEX

192 W x 57 D x 70 H

Sideboard with wooden structure. Covering and 2 sliding doors in Blue Notte 24A etched lacquered glass. Clear glass legs & interior in matt black finish.