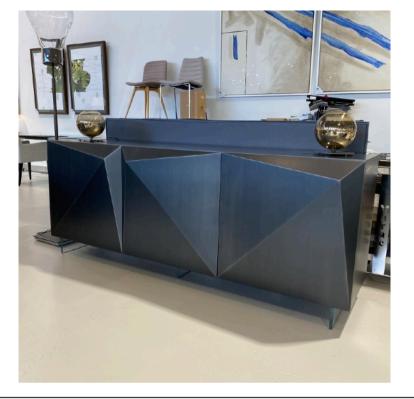

## **ORAGAMI MAXI SIDEBAORD**

MADE IN ITALY BY REFLEX

210 x 56 x 82 H

3 door sideboard finished in dark titanium 102M with clear glass legs

Quantity: 1