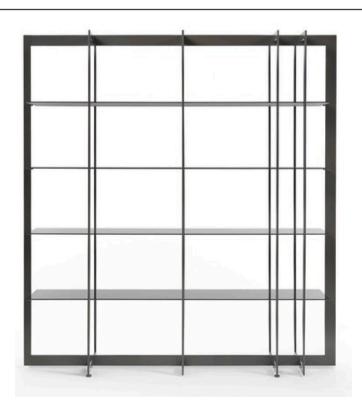

## **LOBEL BOOKCASE**

MADE IN ITALY BY REFLEX

180 x 45 x 185 H

Bookcase with a mat dark grey brushed (OPM3) metal frame and 3 silk-grey back painted (OPV5) glass shelves.