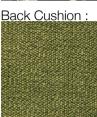

#### **YAO ARMCHAIR**

MADE IN GERMANY BY BULLFROG

85 x 82 x 44 / 65-69 H

Outdoor swivel & rocking armchair with a black metal frame and black coloured braid back. Seat upholstered in Q2 Amazing Curry OD1655/08 fabric & back cushion in Q2 Ocean Quince OD1450/13 fabric.