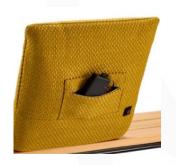

## PROBIER 'HOTFROG' SEAT CUSHION MADE IN GERMANY BY BULLEROG

49 x 38/88 x 44 H

Outdoor functional & heated 'hotfrog' seat cushion upholstered in Emotion col. black/white 1466/77 fabric with plain seam. Powerbank sold separately.

Quantity: 1