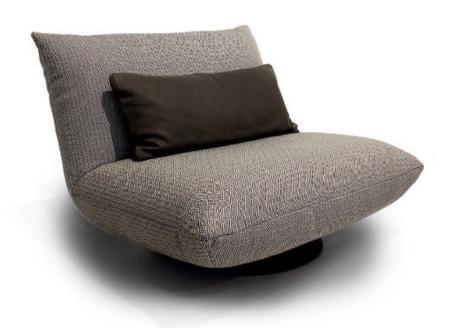

#### **BOOGIE ARMCHAIR**

MADE IN GERMANY BY BULLFORG

104 x 104 x 39 / 78 H

Swivel outdoor armchair with rocking function upholstered in Rhombo fabric col. Graphite 1488/73 with a plain seam. Including lumber cushion Magnum white 1422/40, 78x34cm

Quantity: 1

Cushion: