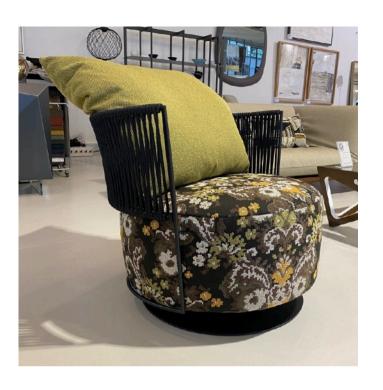

#### **YAO ARMCHAIR**

MADE IN GERMANY BY BULLFROG

85 x 82 x 44 / 65-69 H

Outdoor swivel & rocking armchair with a black metal frame and black coloured braid back. Seat upholstered in Q2 Amazing Curry OD1655/08 fabric & back cushion in Q2 Ocean Quince OD1450/13 fabric.