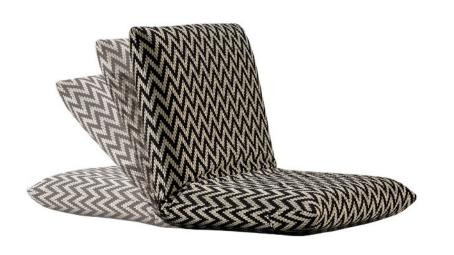

#### **BOOGIE ARMCHAIR**

MADE IN GERMANY BY BULLFORG

104 x 104 x 39 / 78 H

Swivel outdoor armchair with rocking function upholstered in Rhombo fabric col. Graphite 1488/73 with a plain seam. Including lumber cushion upholstered in Lotus Basalt Grey outdoor leather with a plain seam, 78x34cm.

Quantity: 1

#### **BOOGIE ARMCHAIR**

MADE IN GERMANY BY BULLFORG

104 x 104 x 39 / 78 H

Swivel outdoor armchair with rocking function upholstered in Rhombo fabric col. Graphite 1488/73 with a plain seam. Including lumber cushion Magnum white 1422/40, 78x34cm

Quantity: 1

Cushion: