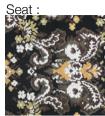

#### **YAO ARMCHAIR**

MADE IN GERMANY BY BULLFROG

85 x 82 x 44 / 65-69 H

Outdoor swivel & rocking armchair with a black metal frame and black coloured braid back. Seat upholstered in Q2 Amazing Curry OD1655/08 fabric & back cushion in Q2 Ocean Quince OD1450/13 fabric.