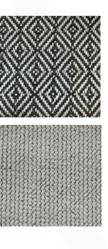

#### **BOOGIE ARMCHAIR**

MADE IN GERMANY BY BULLFORG

104 x 104 x 39 / 78 H

Swivel outdoor armchair with rocking function upholstered in Rhombo fabric col. Graphite 1488/73 with a plain seam. Including lumber cushion upholstered in Lotus Basalt Grey outdoor leather with a plain seam, 78x34cm.

Quantity: 1

#### **BOOGIE ARMCHAIR**

MADE IN GERMANY BY BULLFORG

104 x 104 x 39 / 78 H

Swivel outdoor armchair with rocking function upholstered in Rhombo fabric col. Graphite 1488/73 with a plain seam. Including lumber cushion Magnum white 1422/40, 78x34cm

Quantity: 1

Cushion: