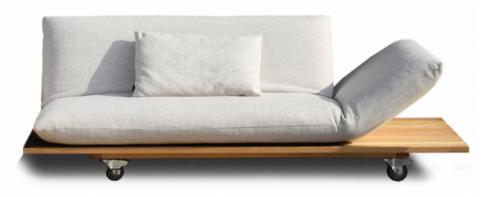

#### **AKITO SOFA**

MADE IN GERMANY BY BULLFROG

202 x 120 x 40 / 78 H

Right arm sofa element with manual back adjustments. Upholstered in 1422/30 fabric with a plain seam. Oiled thermo ash wooden plateau & galvanised castor rollers. Includes lumber cushion upholstered in 1616/08 fabric, 78x34cm

Quantity: 1