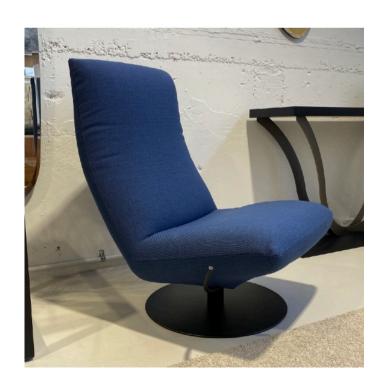

#### PANDA ARMCHAIR

MADE IN GERMANY BY BULLFROG

73 x 55 - 107 x 83 - 103 H

Outdoor rocking & swivel armchair upholstered in dark blue 1411/82 fabric with a plain seam. Black powder coated base plate.

Quantity: 1