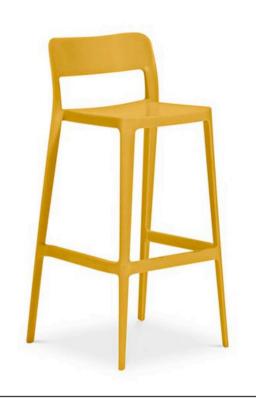

### NENE BARSTOOL

MADE IN ITALY BY MIDJ

48 x 48 x 75 Seat H / 96 Back H

Fixed height barstool in polypropylene

Quantity in WHITE: 2 Quantity in SAND: 4