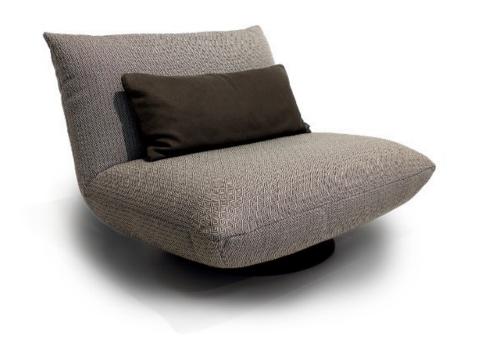

#### **BOOGIE ARMCHAIR**

MADE IN GERMANY BY BULLFORG

104 x 104 x 39 / 78 H

Swivel outdoor armchair with rocking function upholstered in Rhombo fabric col. Graphite 1488/73 with a plain seam. Including lumber cushion upholstered in Lotus Basalt Grey outdoor leather with a plain seam, 78x34cm.

Quantity: 1