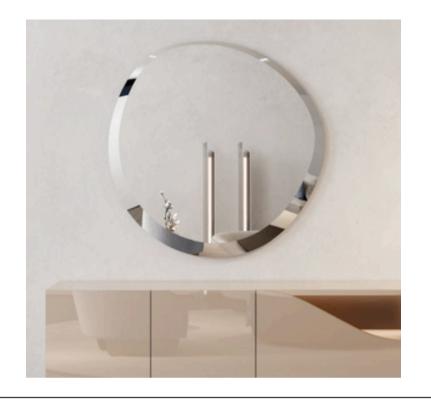

## **SEVENTY MIRROR**

MADE IN ITALY BY REFLEX

120 x **8** x 120

Shaped & beveled mirror

Quantity: 1

## **SEVENTY MIRROR**

MADE IN ITALY BY REFLEX

120 x **6** x 120

Shaped & beveled mirror