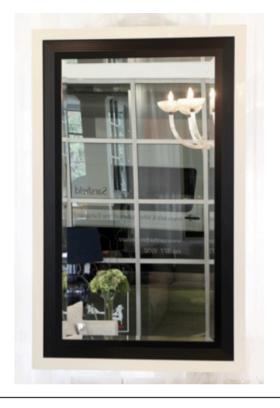

# **1702 MIRROR**

MADE IN ITALY BY F.A.L

92 x 118cm

Rectangle mirror with black trim

MADE IN ITALY BY F.A.L

92 x 150cm

Rectangle mirror with black trim

Quantity: 4

# **1702 MIRROR**

MADE IN ITALY BY F.A.L

200 x 100cm

Rectangle mirror with black trim

MADE IN ITALY BY F.A.L

92 x 118cm

Rectangle mirror with white trim

Quantity: 2