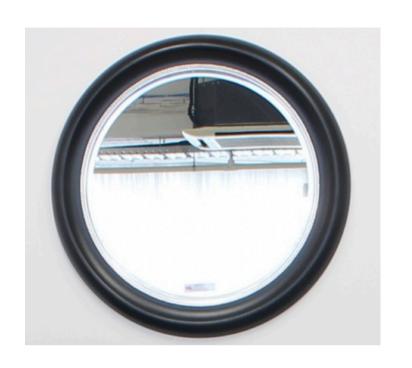

# **BOLD MIRROR**

MADE IN ITALY BY MIDJ

94 x 6 x 198 H

Mirror with a bronze mirrored frame.

Quantity: 1