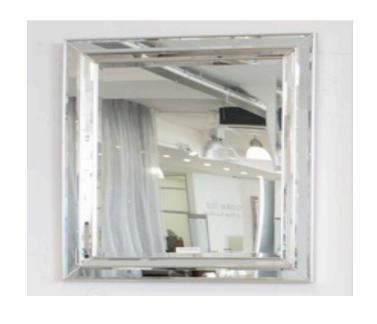

# **1702 MIRROR**

MADE IN ITALY BY F.A.L

120 x 120cm

Rectangle mirror with silver trim

MADE IN ITALY BY F.A.L

92 x 118cm

Rectangle mirror with silver trim.

Quantity: 3