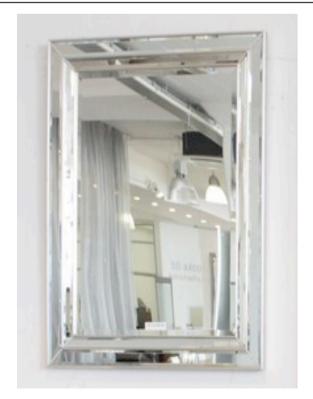

# **1702 MIRROR**

MADE IN ITALY BY F.A.L

120 x 120cm

Rectangle mirror with silver trim

MADE IN ITALY BY F.A.L

92 x 118cm

Rectangle mirror with silver trim.

Quantity: 3