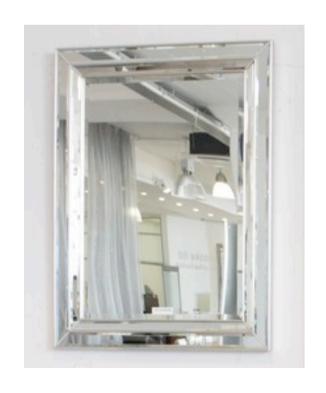

# **1702 MIRROR**

MADE IN ITALY BY F.A.L

120 x 120cm

Rectangle mirror with silver trim

MADE IN ITALY BY F.A.L

92 x 118cm

Rectangle mirror with silver trim.

Quantity: 3