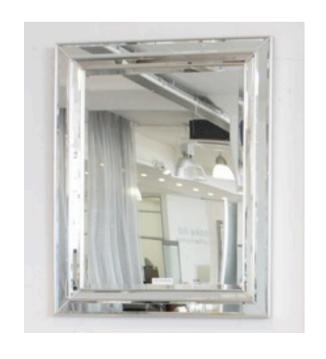

#### **REFLEX MIRROR**

MADE IN ITALY BY GIULIO MARELLI

90 x 190cm

Rectangle mirror with a with golden beach (OPM10) painted metal frame finish.

MADE IN ITALY BY F.A.L

86 x 116cm

Rectangle mirror with a black lacquer & silver leaf frame