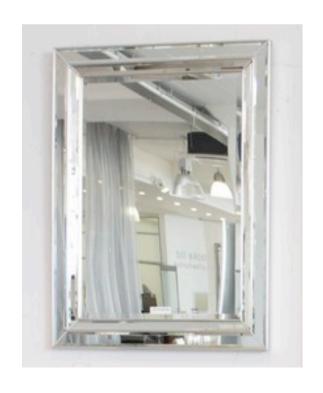

# **1702 MIRROR**

MADE IN ITALY BY F.A.L

120 x 120cm

Rectangle mirror with silver trim

MADE IN ITALY BY F.A.L

92 x 118cm

Rectangle mirror with silver trim.

Quantity: 3