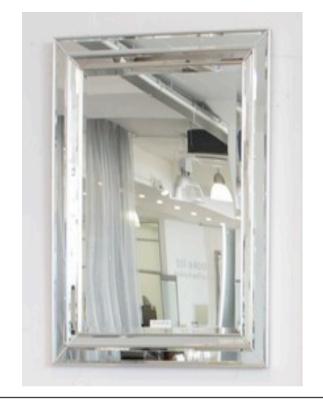

#### **REFLEX MIRROR**

MADE IN ITALY BY GIULIO MARELLI

90 x 190cm

Rectangle mirror with a with golden beach (OPM10) painted metal frame finish.

MADE IN ITALY BY F.A.L

86 x 116cm

Rectangle mirror with a black lacquer & silver leaf frame