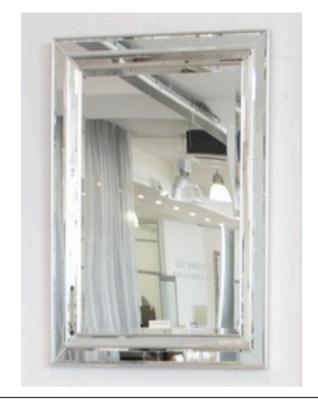

# **1702 MIRROR**

MADE IN ITALY BY F.A.L

120 x 120cm

Rectangle mirror with silver trim

MADE IN ITALY BY F.A.L

92 x 118cm

Rectangle mirror with silver trim.

Quantity: 3

# **1702 MIRROR**

MADE IN ITALY BY F.A.L

92 x 150cm

Rectangle mirror with silver trim

MADE IN ITALY BY F.A.L

92 x 118cm

Rectangle mirror with gold trim

Quantity: 4