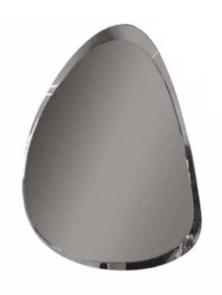

# **SEVENTY MIRROR**

MADE IN ITALY BY REFLEX

60 x 5 x 80

Shaped & beveled mirror

MADE IN ITALY BY F.A.L

77 Diameter

Round mirror with a steel frame finished with a brass protective coat

Quantity: 1