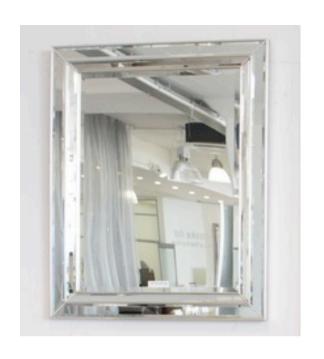

#### **REFLEX MIRROR**

MADE IN ITALY BY GIULIO MARELLI

90 x 190cm

Rectangle mirror with a with golden beach (OPM10) painted metal frame finish.

MADE IN ITALY BY F.A.L

86 x 116cm

Rectangle mirror with a black lacquer & silver leaf frame