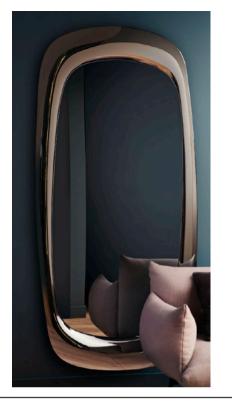

# **BOLD MIRROR**

MADE IN ITALY BY MIDJ

94 x 6 x 198 H

Mirror with a bronze mirrored frame.

Quantity: 1