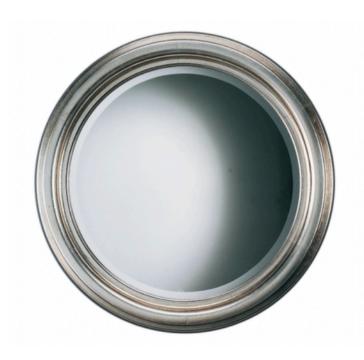

## **1702 MIRROR**

MADE IN ITALY BY F.A.L

92 x 118

Rectangle mirror with black trim.

END OF LINE - Reduced by 50%

MADE IN ITALY BY F.A.L

92 x 118

Rectangle mirror with silver trim.

**END OF LINE - Reduced by 50%** 

Quantity: 1