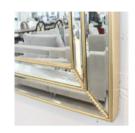

# **1702 MIRROR**

MADE IN ITALY BY F.A.L

92 x 150cm

Rectangle mirror with silver trim

MADE IN ITALY BY F.A.L

92 x 118cm

Rectangle mirror with gold trim

Quantity: 4