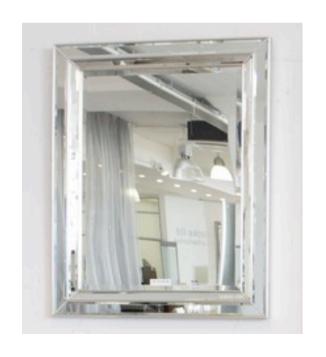

#### **REFLEX MIRROR**

MADE IN ITALY BY GIULIO MARELLI

90 x 190cm

Rectangle mirror with a with golden beach (OPM10) painted metal frame finish.

MADE IN ITALY BY F.A.L

86 x 116cm

Rectangle mirror with a black lacquer & silver leaf frame