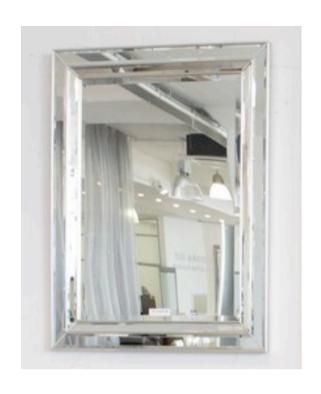

# **1702 MIRROR**

MADE IN ITALY BY F.A.L

120 x 120cm

Rectangle mirror with silver trim

MADE IN ITALY BY F.A.L

92 x 118cm

Rectangle mirror with silver trim.

Quantity: 3