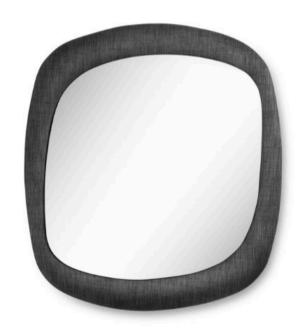

# **BOLD MIRROR**

MADE IN ITALY BY MIDJ

131 x 6 x 118 H

Mirror with an upholstered frame in Second fabric col. graphite grey T9GD.