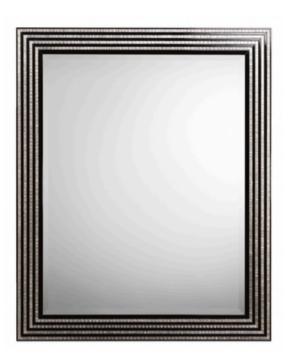

# **1702 MIRROR**

MADE IN ITALY BY F.A.L

120 x 120cm

Rectangle mirror with silver trim

MADE IN ITALY BY F.A.L

92 x 118cm

Rectangle mirror with silver trim.

Quantity: 3