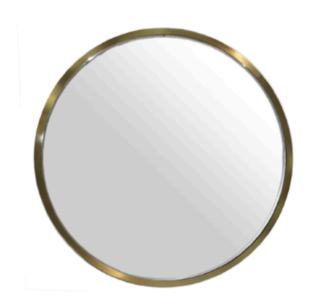

# <u>6419 MIRROR</u>

MADE IN ITALY BY F.A.L

90 Diameter

Round mirror with a silver leaf frame finish

MADE IN ITALY BY F.A.L

86 x 116

Rectangle mirror with a black lacquer & silver leaf frame

Quantity: 1