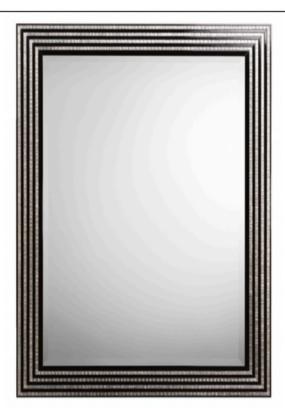

# **1702 MIRROR**

MADE IN ITALY BY F.A.L

120 x 120cm

Rectangle mirror with silver trim

MADE IN ITALY BY F.A.L

92 x 118cm

Rectangle mirror with silver trim.

Quantity: 3