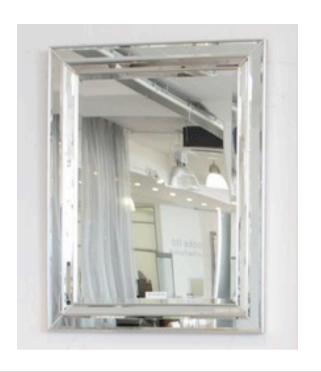

# **1702 MIRROR**

MADE IN ITALY BY F.A.L

120 x 120cm

Rectangle mirror with silver trim

MADE IN ITALY BY F.A.L

92 x 118cm

Rectangle mirror with silver trim.

Quantity: 3

# **1702 MIRROR**

MADE IN ITALY BY F.A.L

92 x 150cm

Rectangle mirror with silver trim

MADE IN ITALY BY F.A.L

92 x 118cm

Rectangle mirror with gold trim

Quantity: 4

# **1702 MIRROR**

MADE IN ITALY BY F.A.L

92 x 118cm

Rectangle mirror with black trim

MADE IN ITALY BY F.A.L

92 x 150cm

Rectangle mirror with black trim

Quantity: 4

# **1702 MIRROR**

MADE IN ITALY BY F.A.L

200 x 100cm

Rectangle mirror with black trim

MADE IN ITALY BY F.A.L

92 x 118cm

Rectangle mirror with white trim

Quantity: 2

# **1702 MIRROR**

MADE IN ITALY BY F.A.L

92 x 150cm

Rectangle mirror with white trim

MADE IN ITALY BY F.A.L

100 x 200cm

Rectangle mirror with white trim

Quantity: 3

## **1702 MIRROR**

MADE IN ITALY BY F.A.L

92 x 118

Rectangle mirror with black trim.

END OF LINE - Reduced by 50%

MADE IN ITALY BY F.A.L

92 x 118

Rectangle mirror with silver trim.

## **1702 MIRROR**

MADE IN ITALY BY F.A.L

92 x 118

Rectangle mirror with white trim.

END OF LINE - Reduced by 50%