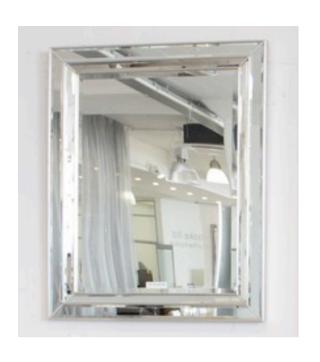

# **1702 MIRROR**

MADE IN ITALY BY F.A.L

120 x 120cm

Rectangle mirror with silver trim

MADE IN ITALY BY F.A.L

92 x 118cm

Rectangle mirror with silver trim.

Quantity: 3