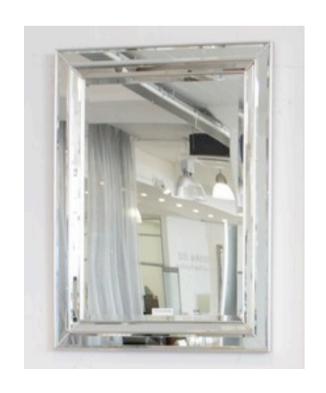

# **1702 MIRROR**

MADE IN ITALY BY F.A.L

120 x 120cm

Rectangle mirror with silver trim

MADE IN ITALY BY F.A.L

92 x 118cm

Rectangle mirror with silver trim.

Quantity: 3

# **1702 MIRROR**

MADE IN ITALY BY F.A.L

92 x 150cm

Rectangle mirror with silver trim

MADE IN ITALY BY F.A.L

92 x 118cm

Rectangle mirror with gold trim

Quantity: 4

# **1702 MIRROR**

MADE IN ITALY BY F.A.L

92 x 118cm

Rectangle mirror with black trim

MADE IN ITALY BY F.A.L

92 x 150cm

Rectangle mirror with black trim

Quantity: 4

# **1702 MIRROR**

MADE IN ITALY BY F.A.L

200 x 100cm

Rectangle mirror with black trim

MADE IN ITALY BY F.A.L

92 x 118cm

Rectangle mirror with white trim

Quantity: 2

# **1702 MIRROR**

MADE IN ITALY BY F.A.L

92 x 150cm

Rectangle mirror with white trim

MADE IN ITALY BY F.A.L

100 x 200cm

Rectangle mirror with white trim

Quantity: 3

## **1702 MIRROR**

MADE IN ITALY BY F.A.L

92 x 118

Rectangle mirror with black trim.

END OF LINE - Reduced by 50%

MADE IN ITALY BY F.A.L

92 x 118

Rectangle mirror with silver trim.

## **1702 MIRROR**

MADE IN ITALY BY F.A.L

92 x 118

Rectangle mirror with white trim.

END OF LINE - Reduced by 50%