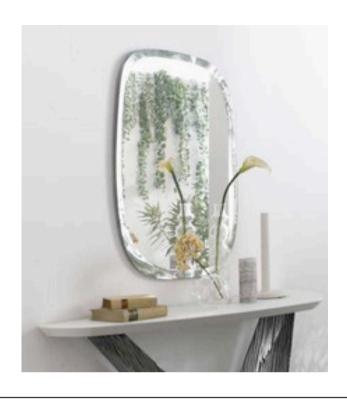

#### **REFLEX MIRROR**

MADE IN ITALY BY GIULIO MARELLI

90 x 190cm

Rectangle mirror with a with golden beach (OPM10) painted metal frame finish.

MADE IN ITALY BY F.A.L

86 x 116cm

Rectangle mirror with a black lacquer & silver leaf frame