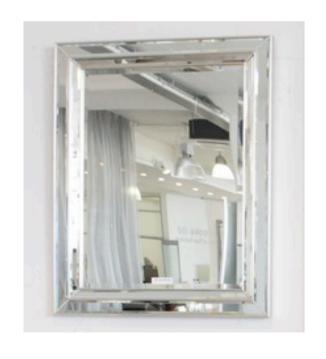

# **1702 MIRROR**

MADE IN ITALY BY F.A.L

120 x 120cm

Rectangle mirror with silver trim

MADE IN ITALY BY F.A.L

92 x 118cm

Rectangle mirror with silver trim.

Quantity: 3

# **1702 MIRROR**

MADE IN ITALY BY F.A.L

92 x 150cm

Rectangle mirror with silver trim

MADE IN ITALY BY F.A.L

92 x 118cm

Rectangle mirror with gold trim

Quantity: 4