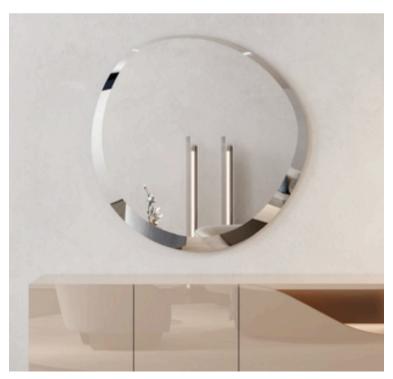

# **SEVENTY MIRROR**

MADE IN ITALY BY REFLEX

60 x 5 x 80

Shaped & beveled mirror

MADE IN ITALY BY F.A.L

77 Diameter

Round mirror with a steel frame finished with a brass protective coat

Quantity: 1