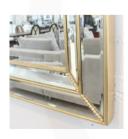

# **1702 MIRROR**

MADE IN ITALY BY F.A.L

92 x 150cm

Rectangle mirror with silver trim

MADE IN ITALY BY F.A.L

92 x 118cm

Rectangle mirror with gold trim

Quantity: 4