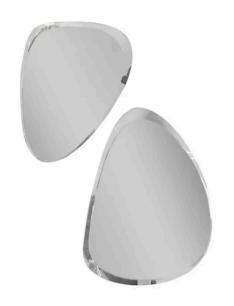

## **SPOT MIRROR**

MADE IN ITALY BY MIDJ

59 x 79 x 2.2

Small shaped mirror with bevel

Quantity: 2

Estimated arrival date: January / February 2024

Order: #1506

## **SPOT MIRROR**

MADE IN ITALY BY MIDJ

91.4 x 110 x 2.2

Medium shaped mirror with bevel

Quantity: 2

Estimated arrival date: January / February 2024

## **SPOT MIRROR**

MADE IN ITALY BY MIDJ

68.7 x 149.4 x 2.2

Large shaped mirror with bevel

Quantity: 2

Estimated arrival date: January / February 2024

Order: #1506