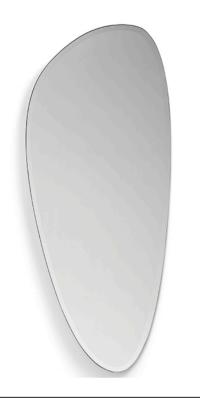

## **SPOT MIRROR**

MADE IN ITALY BY MIDJ

68.7 x 149.4 x 2.2

Large shaped mirror with bevel

Quantity: 2

Estimated arrival date: January / February 2024

Order: #1506