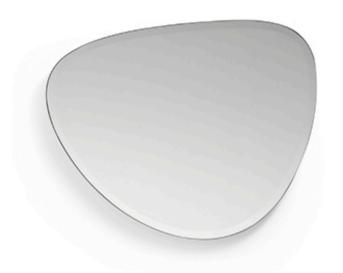

## **SPOT MIRROR**

MADE IN ITALY BY MIDJ

59 x 79 x 2.2

Small shaped mirror with bevel

Quantity: 2

Estimated arrival date: January / February 2024

Order: #1506