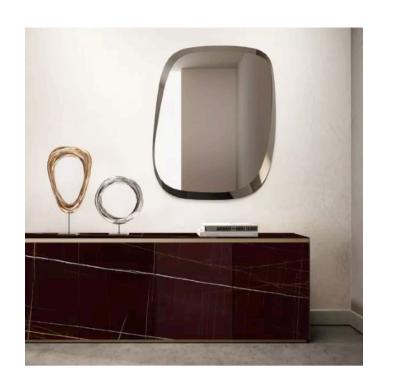

## **SPOT MIRROR**

MADE IN ITALY BY MIDJ

91.4 x 110 x 2.2

Medium shaped mirror with bevel

Quantity: 2

Estimated arrival date: January / February 2024