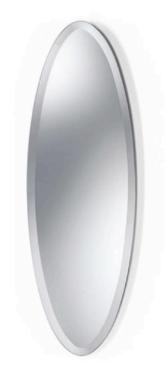

## **ELLIPSE MIRROR**

MADE IN ITALY BY REFLEX

50 x .5 x 150

Oval mirror with bevel.

Quantity: 1

Estimated arrival date: January / February 2024

MADE IN ITALY BY REFLEX

100 x .6 x 125