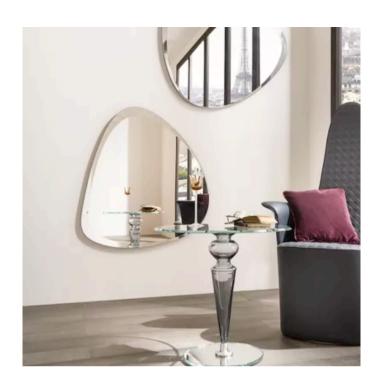

## **SPOT MIRROR**

MADE IN ITALY BY MIDJ

91.4 x 110 x 2.2

Medium shaped mirror with bevel

Quantity: 2

Estimated arrival date: January / February 2024

## **SPOT MIRROR**

MADE IN ITALY BY MIDJ

68.7 x 149.4 x 2.2

Large shaped mirror with bevel

Quantity: 2

Estimated arrival date: January / February 2024

Order: #1506