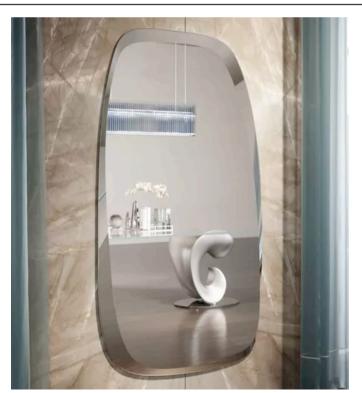

## **SPOT MIRROR**

MADE IN ITALY BY MIDJ

68.7 x 149.4 x 2.2

Large shaped mirror with bevel

Quantity: 2

Estimated arrival date: January / February 2024

Order: #1506