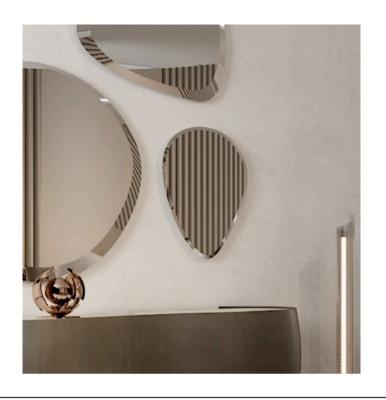

## **ELLIPSE MIRROR**

MADE IN ITALY BY REFLEX

50 x .5 x 150

Oval mirror with bevel.

Quantity: 1

Estimated arrival date: January / February 2024

MADE IN ITALY BY REFLEX

100 x .6 x 125

Shaped mirror with irregular bevel

Quantity: 1

Estimated arrival date: January / February 2024

Order: #1509

## **SEVENTY MIRROR**

MADE IN ITALY BY REFLEX

100 x .6 x 180

Shaped mirror with irregular bevel

Quantity: 1

Estimated arrival date: January / February 2024

MADE IN ITALY BY REFLEX

35 x .5 x 35