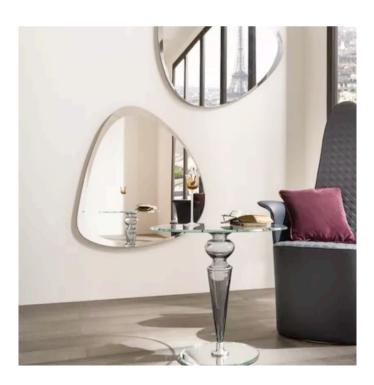

## **SPOT MIRROR**

MADE IN ITALY BY MIDJ

91.4 x 110 x 2.2

Medium shaped mirror with bevel

Quantity: 2

Estimated arrival date: January / February 2024

## **SPOT MIRROR**

MADE IN ITALY BY MIDJ

68.7 x 149.4 x 2.2

Large shaped mirror with bevel

Quantity: 2

Estimated arrival date: January / February 2024

Order: #1506