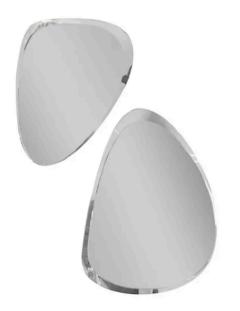

## **SPOT MIRROR**

MADE IN ITALY BY MIDJ

59 x 79 x 2.2

Small shaped mirror with bevel

Quantity: 2

Estimated arrival date: January / February 2024

Order: #1506

## **SPOT MIRROR**

MADE IN ITALY BY MIDJ

91.4 x 110 x 2.2

Medium shaped mirror with bevel

Quantity: 2

Estimated arrival date: January / February 2024

## **SPOT MIRROR**

MADE IN ITALY BY MIDJ

68.7 x 149.4 x 2.2

Large shaped mirror with bevel

Quantity: 2

Estimated arrival date: January / February 2024

Order: #1506