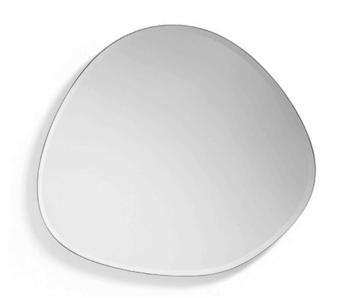

## **SPOT MIRROR**

MADE IN ITALY BY MIDJ

91.4 x 110 x 2.2

Medium shaped mirror with bevel

Quantity: 2

Estimated arrival date: January / February 2024