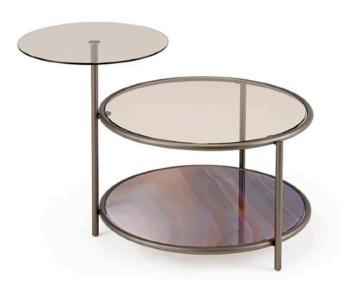

#### **EGEO SIDE TABLE**

MADE IN ITALY BY REFLEX

51 Diameter x 32 / 50 H

Side table with a bronze 100M metal structure, 2 glass tops in clear glass and 1 lower shelf in Agata Viola Marble glass.

Quantity: 1