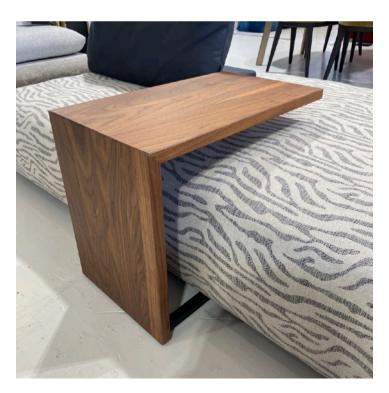

# **EDGE SERVER TABLE**

MADE IN GERMANY BY BULLFROG

60 x 35 x 48 H

Slide table finished in lacquered oiled American Walnut