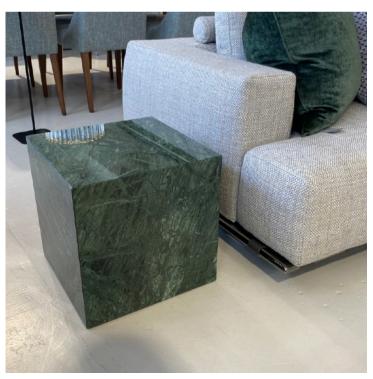

# **THOR SIDE TABLE**

MADE IN ITALY BY GIULIO MARELLI

40 x 40 x 40 H

Side table in Guatemala green marble.