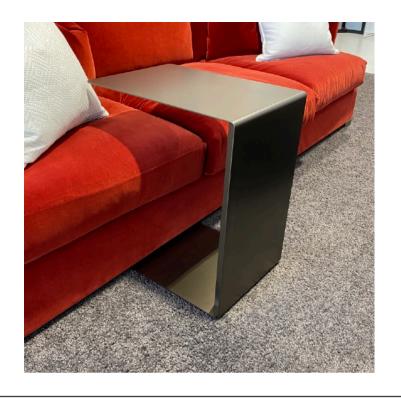

64 x 25 x 51 H

Server side table finished in painted classic bronze OPM9 metal.