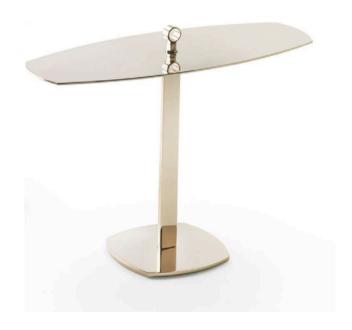

SARSFIELD BROOKE LTD

Level 2, 155-165 The Strand, Parnell www.sarsfieldbrooke.co.nz

MADE IN ITALY BY GIULIO MARELLI

64 x 25 x 51 H

Server side table finished in painted golden beach OPM10 metal.

Quantity: 1

64 x 25 x 51 H

Server side table finished in painted classic bronze OPM9 metal.