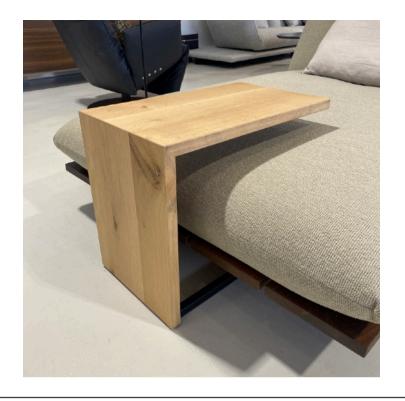

#### **EDGE SERVER TABLE**

MADE IN GERMANY BY BULLFROG

60 x 35 x 48 H

Slide table finished in lacquered old oak

Quantity: 1