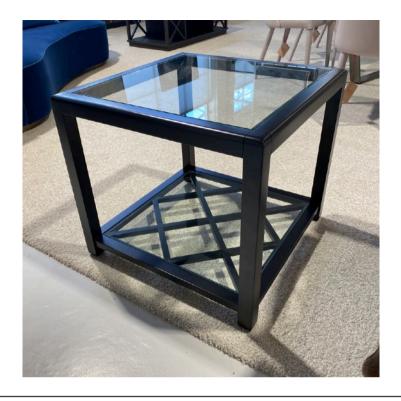

# **IVAN SIDE TABLE**

MADE IN ITALY BY OPERA CONTEMPORARY

60 x 60 x 54 H

Side table with an Ebony frame finish and clear glass top & shelf