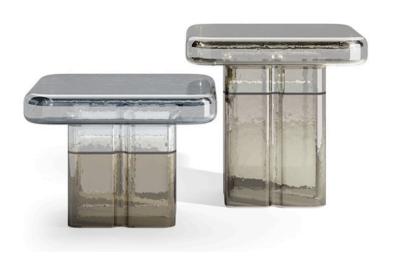

#### TAU MURANO SIDE TABLE

MADE IN ITALY BY REFLEX

48 x 48 x 35H

Side table in Murano glass with an amber coloured top & tobacco base.

Quantity: 1

#### TAU MURANO SIDE TABLE

MADE IN ITALY BY REFLEX

48 x 48 x 47 H

Side table in Murano glass with a tobacco coloured top & amber base.