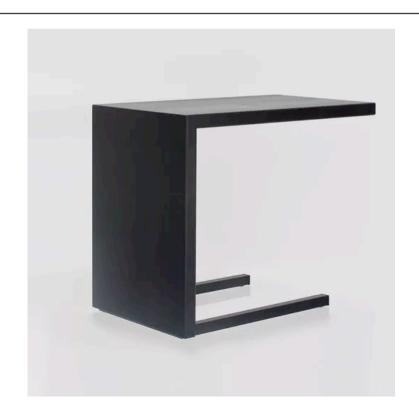

#### TABO SIDE TABLE

MADE IN GERMANY BY BULLFROG

60 Diameter x 50 H

Side table with a matt black metal structure & top