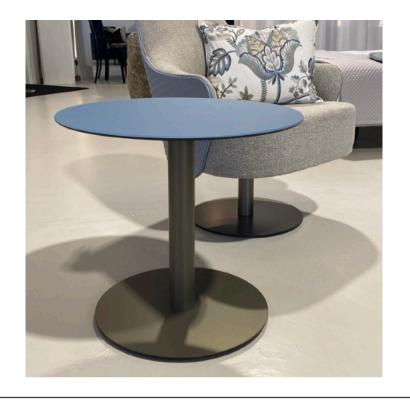

#### **ZENO SIDE TABLE**

MADE IN ITALY BY REFLEX

61 Diameter x 40 H

Side table with a bronze 100M metal structure & etched latte 02A lacquered glass top.