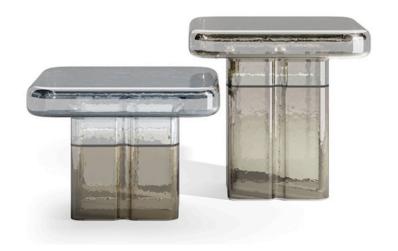

#### **BREAK SIDE TABLES**

MADE IN ITALY BY GIULIO MARELLI

Tall: 40 Diameter x 45 H Short: 60 Diameter x 36 H

Side table with a brushed antique gold 0PM15 metal base

& Emperador brown 0PP3 marble top.

Quantity: 1 of each

#### **DUNE SIDE TABLE**

MADE IN ITALY BY GIULIO MARELLI

Tall: 40 Diameter x 52 H Short: 40 Diameter x 42 H

Side table with a matt moka stained oak OPR15 wooden

frame & Calacatta OPP7 marble top.

Quantity: 1 of each