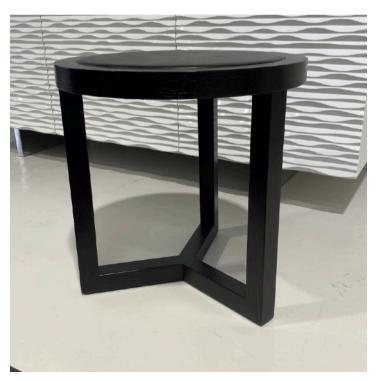

# TERZO SIDE TABLE

MADE IN ITALY BY MIDJ

50 Diameter x 45H

Side table with a Moka oak and black leather top.