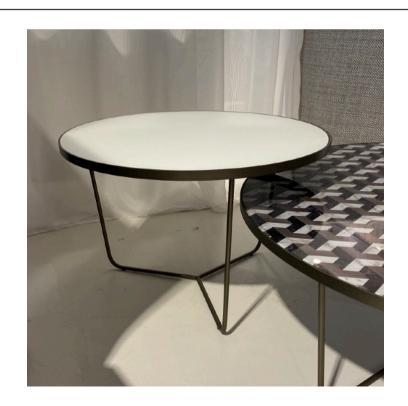

# TILL SIDE TABLE

MADE IN ITALY BY ANTONELLO ITALIA

50 x 50 x 60 H

Side table with a dove grey varnished frame & white satined glass top

Quantity: 2