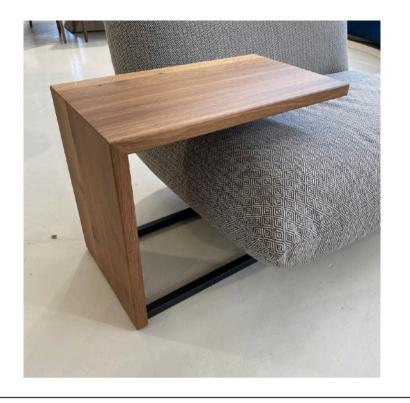

#### **EDGE SIDE TABLE**

MADE IN GEMANY BY BULLFROG

60 x 35 x 48 H

Slide table finished in black stained lacquered ash wood