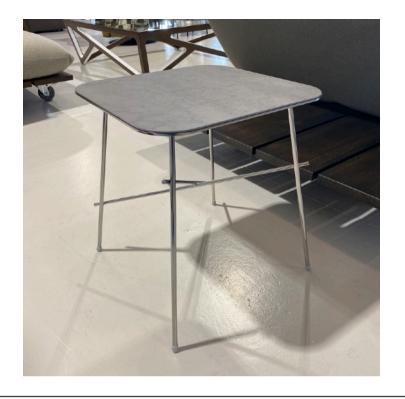

# WALTER SIDE TABLE

MADE IN ITALY BY MIDJ

40 x 40 x 50H

Side table with a chrome frame & cement savoia crystal ceramic top

Quantity: 1