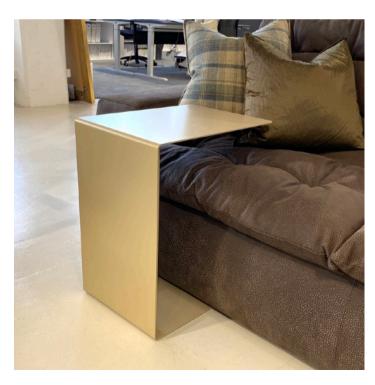

SARSFIELD BROOKE LTD

Level 2, 155-165 The Strand, Parnell www.sarsfieldbrooke.co.nz

MADE IN ITALY BY GIULIO MARELLI

64 x 25 x 51 H

Server side table finished in painted golden beach OPM10 metal.

Quantity: 1