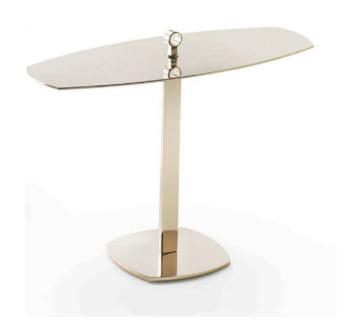

# **LEAF SIDE TABLE**

MADE IN ITALY BY GIULIO MARELLI

64 x 25 x 51 H

Server side table finished in painted anodyc bronze 0PM18 metal.

Quantity: 1