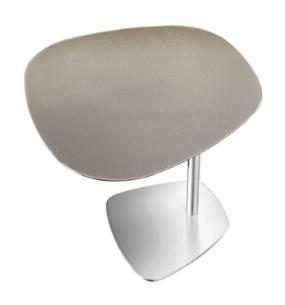

64 x 25 x 51 H

Server side table finished in painted classic bronze OPM9 metal.