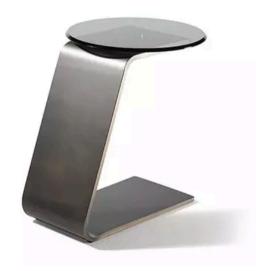

SARSFIELD BROOKE LTD

Level 2, 155-165 The Strand, Parnell www.sarsfieldbrooke.co.nz

MADE IN ITALY BY GIULIO MARELLI

64 x 25 x 51 H

Server side table finished in painted golden beach OPM10 metal.

Quantity: 1

64 x 25 x 51 H

Server side table finished in painted classic bronze OPM9 metal.

# **LEAF SIDE TABLE**

MADE IN ITALY BY GIULIO MARELLI

64 x 25 x 51 H

Server side table finished in painted anodyc bronze 0PM18 metal.

Quantity: 1

#### **LEAF SIDE TABLE**

MADE IN ITALY BY GIULIO MARELLI

64 x 25 x 51 H

Server side table finished in brushed matt metal OPM2.