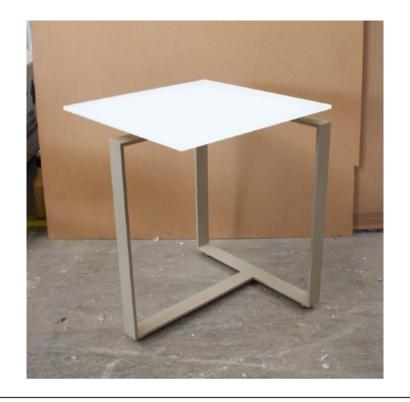

#### **DUNE SIDE TABLE**

MADE IN ITALY BY GIULIO MARELLI

Tall: 40 Diameter x 52 H Short: 40 Diameter x 42 H

Side table with a matt moka stained oak OPR15 wooden

frame & Calacatta OPP7 marble top.

Quantity: 1 of each

Top:

Support: