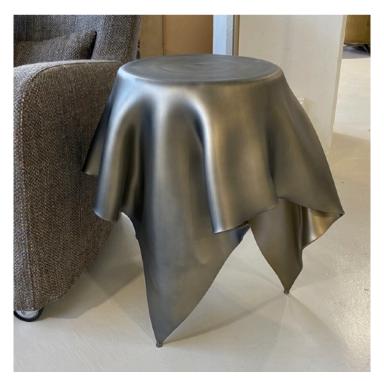

N GEMANY BY BULLFROG

60 x 35 x 48 H

Slide table finished in black stained lacquered ash wood



#### **EDGE SERVER TABLE**

MADE IN GERMANY BY BULLFROG

60 x 35 x 48 H

Slide table finished in lacquered old oak

Quantity: 1



# **EDGE SERVER TABLE**

MADE IN GERMANY BY BULLFROG

60 x 35 x 48 H

Slide table finished in lacquered oiled American Walnut



# **EDGE SERVER TABLE**

MADE IN GERMANY BY BULLFROG

60 x 35 x 48 H

Slide table finished in lacquered Steamed Oak

Quantity: 1



# **THOR SIDE TABLE**

MADE IN ITALY BY GIULIO MARELLI

40 x 40 x 40 H

Side table in Guatemala green marble.





#### **RONDO SIDE TABLE**

MADE IN ITALY BY REFLEX

60 Diameter x 55 H

Side table with a bronze 100M metal base & etched Blue Avio 11A lacquered glass top with a bronze wing edge.

Quantity: 1





# FOULARD SIDE TABLE

MADE IN ITALY BY REFLEX

35 (50) Diameter x 60 H

Curved glass side table in etched dark brass 105M finish



#### **FRAME SIDE TABLE**

MADE IN ITALY BY GIULIO MARELLI

40 Diameter x 40 H

Side table with a shiny brass chome OPM16 metal frame and Carrara white OPP1 marble top (as image)

Quantity: 1



#### **LUDMILLA SIDE TABLE**

MADE IN ITALY BY OPERA CONTEMPORARY

55 Diameter x 49 H

Side table with a light bronze MOS metal base & Kenya black marble top.



#### **BREAK SIDE TABLES**

MADE IN ITALY BY GIULIO MARELLI

Tall: 40 Diameter x 45 H Short: 60 Diameter x 36 H

Side table with a brushed antique gold 0PM15 metal base

& Emperador brown 0PP3 marble top.

Quantity: 1 of each



#### **DUNE SIDE TABLE**

MADE IN ITALY BY GIULIO MARELLI

Tall: 40 Diameter x