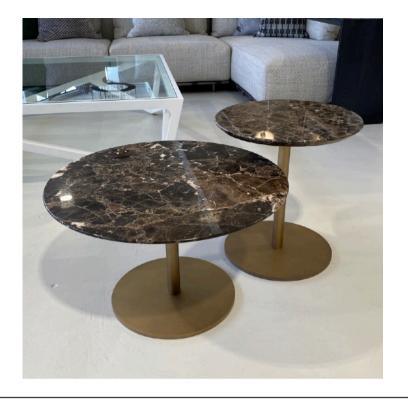

#### **BREAK SIDE TABLES**

MADE IN ITALY BY GIULIO MARELLI

Tall: 40 Diameter x 45 H Short: 60 Diameter x 36 H

Side table with a brushed antique gold 0PM15 metal base

& Emperador brown 0PP3 marble top.

Quantity: 1 of each