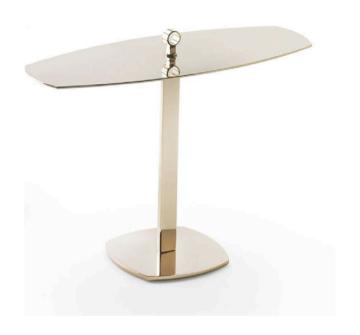

SARSFIELD BROOKE LTD

Level 2, 155-165 The Strand, Parnell www.sarsfieldbrooke.co.nz

MADE IN ITALY BY GIULIO MARELLI

64 x 25 x 51 H

Server side table finished in painted golden beach OPM10 metal.

Quantity: 1