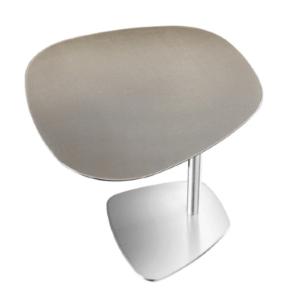

SARSFIELD BROOKE LTD

Level 2, 155-165 The Strand, Parnell www.sarsfieldbrooke.co.nz

MADE IN ITALY BY GIULIO MARELLI

64 x 25 x 51 H

Server side table finished in painted golden beach OPM10 metal.

Quantity: 1