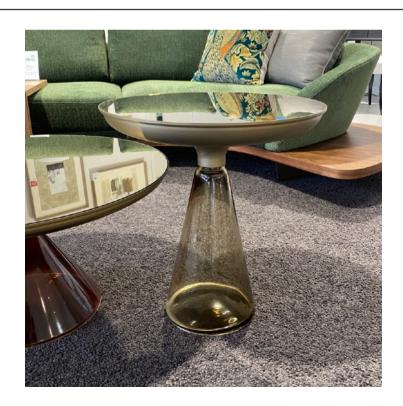

#### TAU MURANO SIDE TABLE

MADE IN ITALY BY REFLEX

48 x 48 x 35H

Side table in Murano glass with an amber coloured top & tobacco base.

Quantity: 1

#### TAU MURANO SIDE TABLE

MADE IN ITALY BY REFLEX

48 x 48 x 47 H

Side table in Murano glass with a tobacco coloured top & amber base.