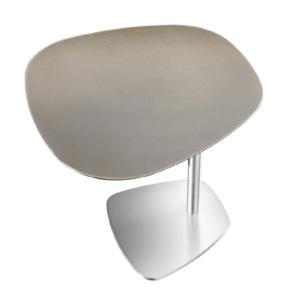

#### TAU MURANO SIDE TABLE

MADE IN ITALY BY REFLEX

48 x 48 x 35H

Side table in Murano glass with an amber coloured top & tobacco base.

Quantity: 1

#### TAU MURANO SIDE TABLE

MADE IN ITALY BY REFLEX

48 x 48 x 47 H

Side table in Murano glass with a tobacco coloured top & amber base.