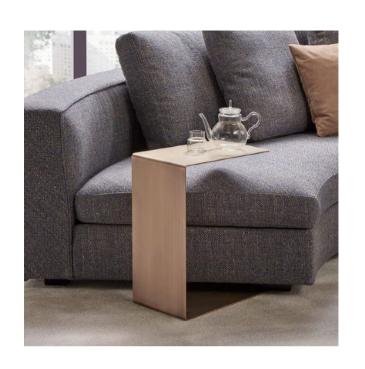

#### **EDGE SIDE TABLE**

MADE IN GEMANY BY BULLFROG

60 x 35 x 48 H

Slide table finished in black stained lacquered ash wood