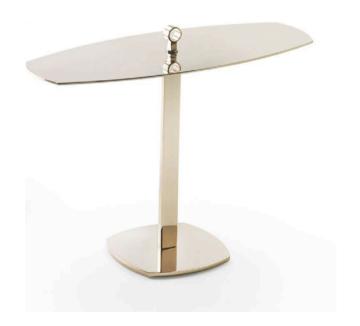

64 x 25 x 51 H

Server side table finished in painted classic bronze OPM9 metal.