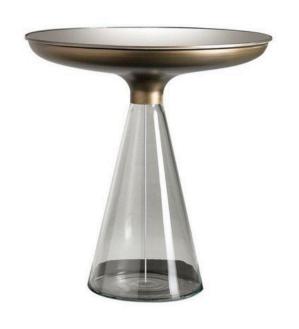

# ACCADEMIA SIDE TABLE

MADE IN ITALY BY REFLEX

51.5 Diameter x 54 H

Side table with base in chocolate brown Murano glass. Support in satin brass. Top in bronze mirror glass.

Quantity: 1

#### **ACCADEMIA SIDE TABLE**

MADE IN ITALY BY REFLEX

51.5 Diameter x 54 H

Side table with a Tobacco brown glass base, bronze mirrored glass top & brass 104M support