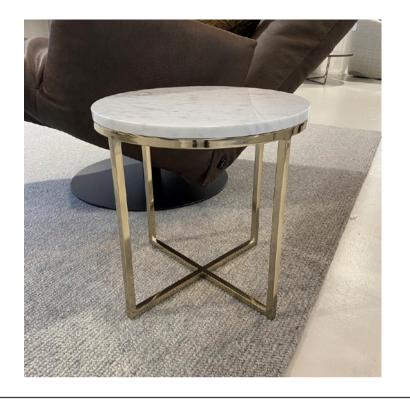

GERMANY BY BULLFROG

60 x 35 x 48 H

Slide table finished in lacquered old oak

Quantity: 1



# **EDGE SERVER TABLE**

MADE IN GERMANY BY BULLFROG

60 x 35 x 48 H

Slide table finished in lacquered oiled American Walnut



# **EDGE SERVER TABLE**

MADE IN GERMANY BY BULLFROG

60 x 35 x 48 H

Slide table finished in lacquered Steamed Oak

Quantity: 1



# **THOR SIDE TABLE**

MADE IN ITALY BY GIULIO MARELLI

40 x 40 x 40 H

Side table in Guatemala green marble.





#### **RONDO SIDE TABLE**

MADE IN ITALY BY REFLEX

60 Diameter x 55 H

Side table with a bronze 100M metal base & etched Blue Avio 11A lacquered glass top with a bronze wing edge.

Quantity: 1





# FOULARD SIDE TABLE

MADE IN ITALY BY REFLEX

35 (50) Diameter x 60 H

Curved glass side table in etched dark brass 105M finish



#### **FRAME SIDE TABLE**

MADE IN ITALY BY GIULIO MARELLI

40 Diameter x 40 H

Side table with a shiny brass chome OPM16 metal frame and Carrara white OPP1 marble top (as image)

Quantity: 1



#### **LUDMILLA SIDE TABLE**

MADE IN ITALY BY OPERA CONTEMPORARY

55 Diameter x 49 H

Side table with a light bronze MOS metal base & Kenya black marble top.



#### **BREAK SIDE TABLES**

MADE IN ITALY BY GIULIO MARELLI

Tall: 40 Diameter x 45 H Short: 60 Diameter x 36 H

Side table with a brushed antique gold 0PM15 metal base

& Emperador brown 0PP3 marble top.

Quantity: 1 of each



#### **DUNE SIDE TABLE**

MADE IN ITALY BY GIULIO MARELLI

Tall: 40 Diameter x 52 H Short: 40 Diameter x 42 H

Side table with a matt moka stained oak OPR15 wooden

frame & Calacatta OPP7 marble top.

Quantity: 1