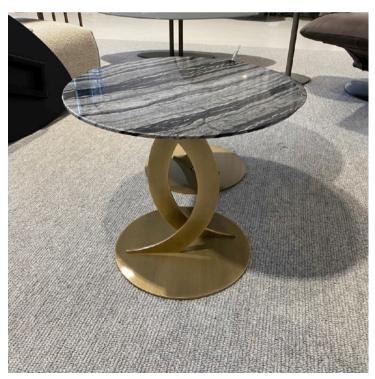

#### **LUDMILLA SIDE TABLE**

MADE IN ITALY BY OPERA CONTEMPORARY

55 Diameter x 49 H

Side table with a light bronze MOS metal base & Kenya black marble top.