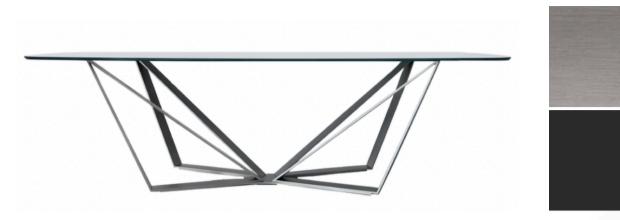

### PAPILLON DINING TABLE MADE IN ITALY BY REFLEX

275 x 130 x 75 H (special size)

Fixed dining table with a titanium 101M base & laminated smoked glass top with rounded corners.

Quantity: 1