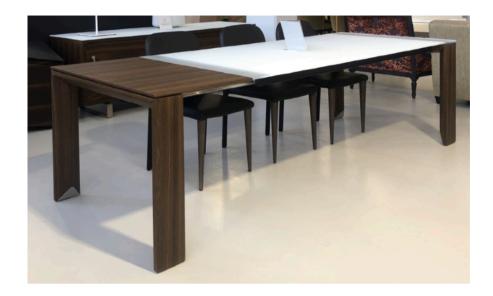

## LIKO DINING TABLE MADE IN ITALY BY ANTONELLO ITALIA

200 / 255 x 90 x 78 H

Extendible dining table with smoked oak legs & extensions with a white satined glass top

Quantity: 1