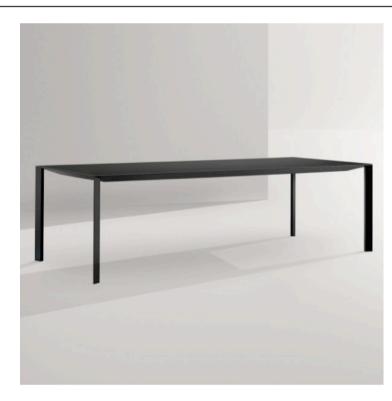

### AKASHI DINING TABLE MADE IN ITALY BY MIDJ

200 x 100 x 75 H

Dining table with a ash grey ES powder coated metal base & matt graphite antiscratch J31 glass top.