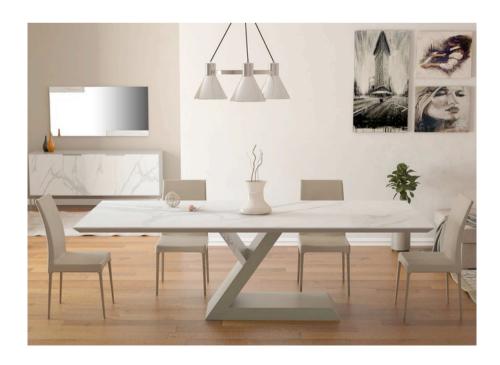

## ZAGOR DINING TABLE MADE IN ITALY BY ANTONELLO ITALIA

#### 270 x 120 x 75 H

Fixed dining table with a Calacatta Oro ceramic top, a fango 4006 matt lacquered underplate and a quartz M29 metal base.