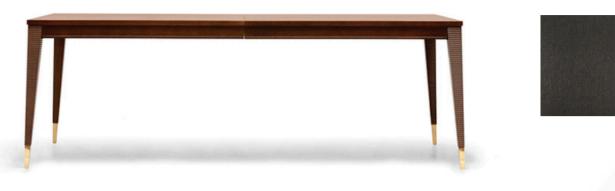

## <u>TIGRANA DINING TABLE</u>

MADE IN ITALY BY OPERA CONTEMPORARY

220-270 x 110 x 75 H

Extendible dining table with a grey stain finish & light bronze MOS metal detail

Quantity: 1