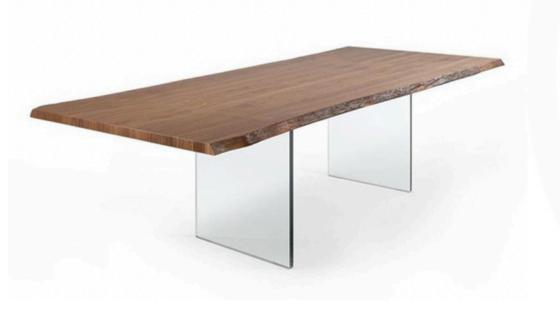

## MONOLITE DINING TABLE MADE IN ITALY BY REFLEX

300 x 120 x 75 H

Fixed dining table with a Canaletto walnut top with irregular edges & extra clear glass legs, 19mm th.