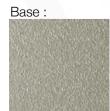

## ZAGOR DINING TABLE MADE IN ITALY BY ANTONELLO ITALIA

#### 270 x 120 x 75 H

Fixed dining table with a Calacatta Oro ceramic top, a fango 4006 matt lacquered underplate and a quartz M29 metal base.