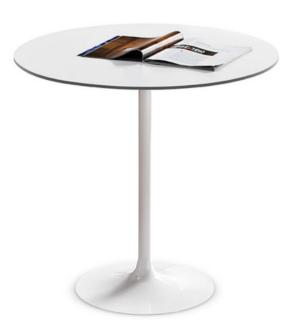

## INFINITY DINING TABLE MADE IN ITALY BY MIDJ

100 Diameter x 76 H

Dining table with a sand powder coated metal base & Noir Desir glossy marble crystal ceramic top