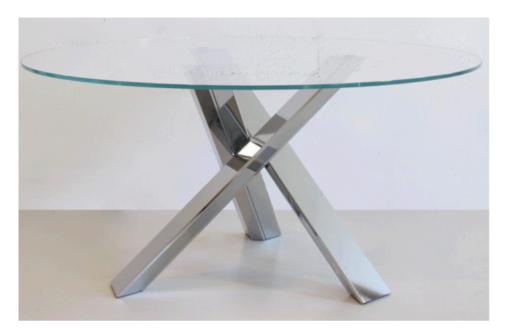

## RESORT DINING TABLE

MADE IN ITALY BY IVANO ANTONELLO ITALIA

150 Diameter x 77 H

Fixed dining table with a clear glass top and 3 x stainless steel legs.