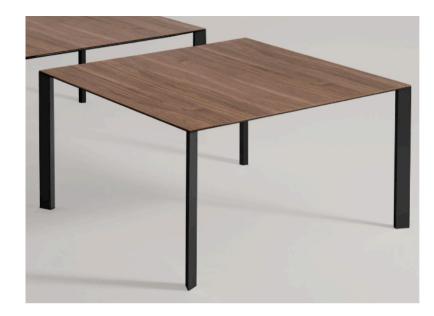

## AKASHI DINING TABLE MADE IN ITALY BY MIDJ

140 x 140 x 75 H

Dining table with a black EN powder coated metal base & flamed walnut I24 top

Quantity: 1

### AKASHI DINING TABLE MADE IN ITALY BY MIDJ

200 x 100 x 75 H

Dining table with a ash grey ES powder coated metal base & matt graphite antiscratch J31 glass top.