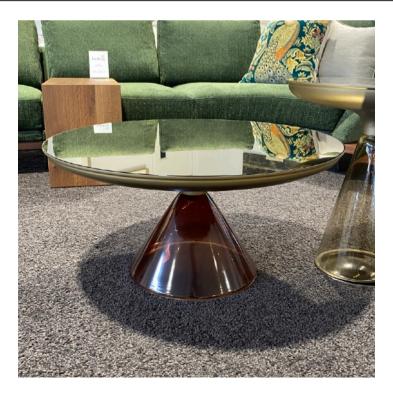

### ACCADEMIA COFFEE TABLE MADE IN ITALY BY REFLEX

80 Diameter x 40 H

Coffee table with base in chocolate brown Murano glass, support in satin brass & top in bronze mirrored glass.