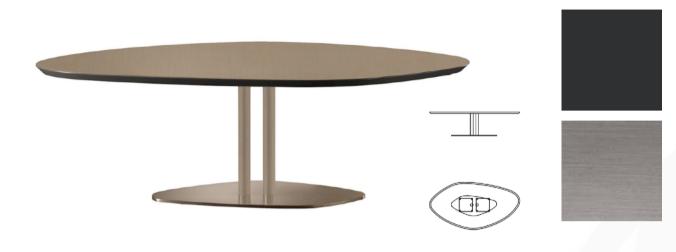

# SEVENTY COFFEE TABLE MADE IN ITALY BY REFLEX

139 x 73 x 37 H

Coffee table with a Henne 25A etched lacquered shaped glass top with wooden bevelled edge top & a titanium 101M base.

Quantity: 1