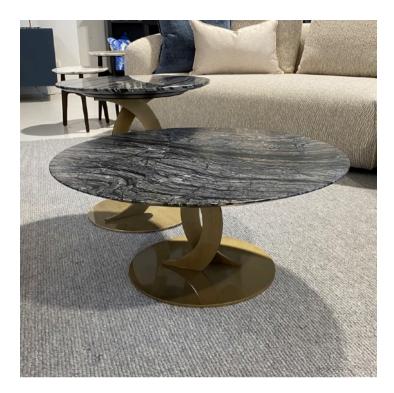

### LUDMILLA COFFEE TABLE MADE IN ITALY BY OPERA CONTEMPORARY

80 Diameter x 34 H

Coffee table with a light bronze MOS metal base & Kenya black marble top.

Quantity: 1