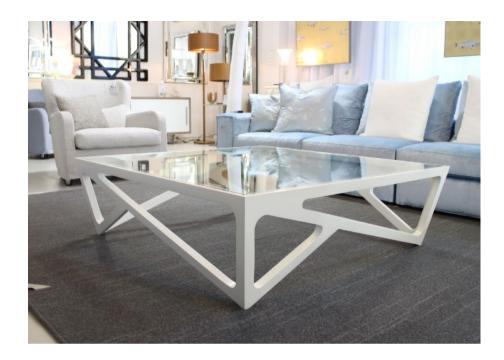

### BOVISO COFFEE TABLE MADE IN ECUADOR BY LA GALERIA

125 x 125 x 38 H

Satin white frame finish. 12mm clear float unpainted toughened flat polished glass.

END OF LINE

Quantity: 1