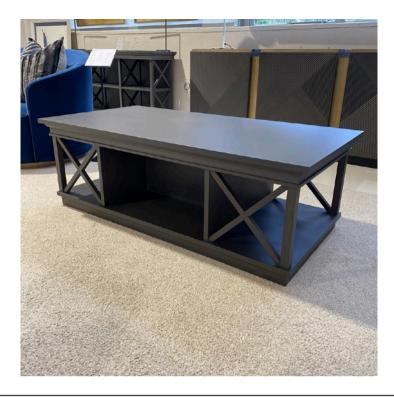

# FAN COFFEE TABLE MADE IN ITALY BY ANTONELLO ITALIA

100 x 100 x 34 H

Coffee table with a chrome frame, smoked oak panel, white satined glass lower shelf & clear glass top