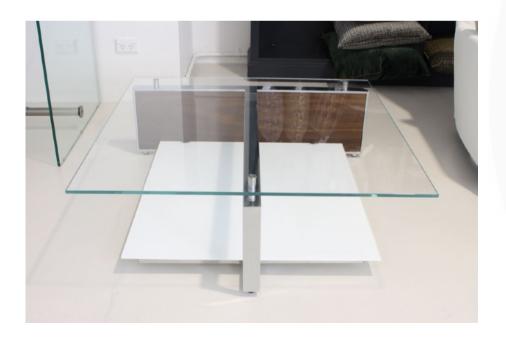

# SEVENTY COFFEE TABLE MADE IN ITALY BY REFLEX

139 x 73 x 37 H

Coffee table with a wooden shaped top & beveled edge in Canaletto Henne & bronze 100M base.

Quantity: 1

# SEVENTY COFFEE TABLE MADE IN ITALY BY REFLEX

139 x 73 x 37 H

Coffee table with a wooden shaped & bevelled edge top in dark titanium 102M & a brass 104M base.

# SEVENTY COFFEE TABLE MADE IN ITALY BY REFLEX

139 x 73 x 37 H

Coffee table with a Henne 25A etched lacquered shaped glass top with wooden bevelled edge top & a titanium 101M base.

Quantity: 1

### SEVENTY COFFEE TABLE MADE IN ITALY BY REFLEX

139 x 73 x 37 H

Coffee table with a Henne 25A etched lacquered shaped glass top with wooden bevelled edge top & a brass 104M base.