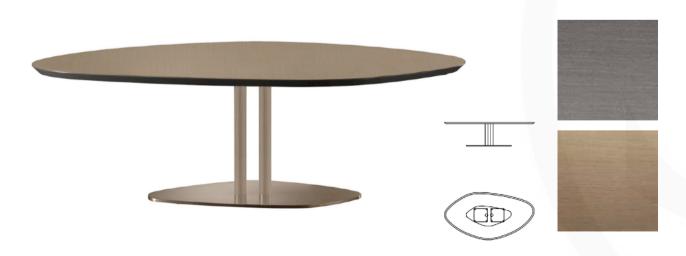

# SEVENTY COFFEE TABLE MADE IN ITALY BY REFLEX

139 x 73 x 37 H

Coffee table with a wooden shaped & bevelled edge top in dark titanium 102M & a brass 104M base.