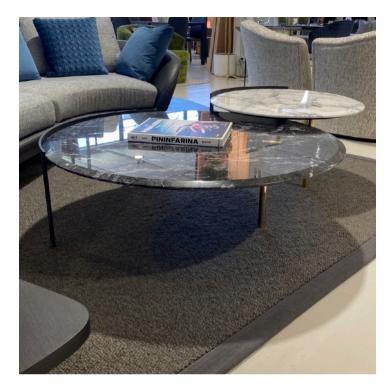

# NEW BRIAN COFFEE TABLE

MADE IN ITALY BY OPERA CONTEMPORARY

120 Diameter x 39 H

Coffee table with a matt black & shiny brass metal structure and Grigio Carnico marble top

Quantity: 1