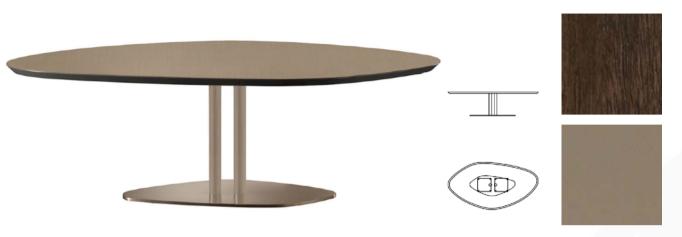

# SEVENTY COFFEE TABLE MADE IN ITALY BY REFLEX

139 x 73 x 37 H

Coffee table with a wooden shaped top & beveled edge in Canaletto Henne & bronze 100M base.

Quantity: 1