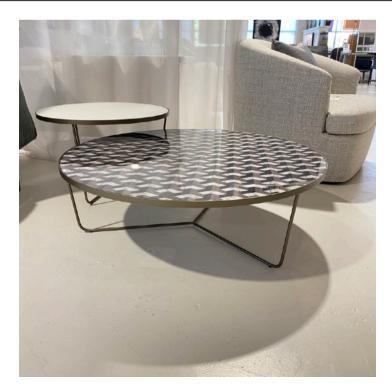

### ZENO COFFEE TABLE MADE IN ITALY BY REFLEX

96 Diameter x 31 H

Coffee table with a bronze 100M metal structure & ART marble glass top.