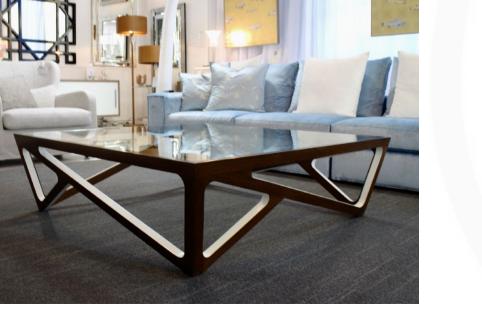

# BOVISO COFFEE TABLE

MADE IN ECUADOR BY LA GALERIA

125 x 125 x 38 H

Polished walnut with satin white inside. With toughened glass.