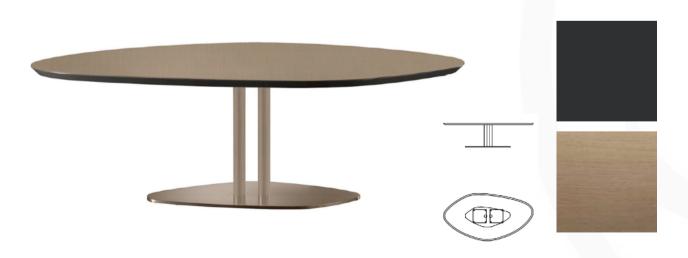

### SEVENTY COFFEE TABLE MADE IN ITALY BY REFLEX

139 x 73 x 37 H

Coffee table with a Henne 25A etched lacquered shaped glass top with wooden bevelled edge top & a brass 104M base.