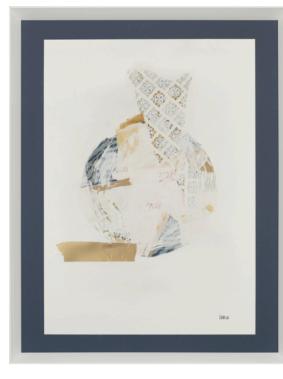

# IN EXTREMIS I ARTWORK

84 x 74cm each

Work on paper with the standard matt & **white** frame by Mila Orellana

Quantity: 1

### **IN EXTREMIS II ARTWORK**

NOVOCUADRO OF SPAIN

84 x 74cm each

Work on paper with the standard matt & **white** frame by Mila Orellana