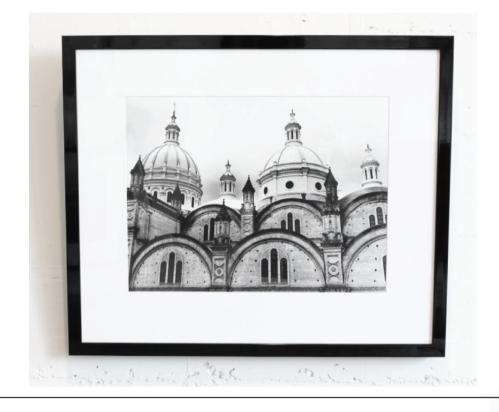

#### MORNING CUENCA PHOTOGRAPH ECUADOR

#2 - Domes of the Cuencas Cathedral in the morning, Highlands of Ecuador Photo with NO frame

#### END OF LINE - Reduced by 50%

Quantity: 1