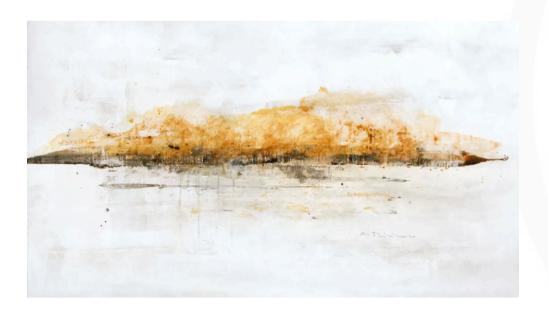

#### TERRENO AMARILLO ARTWORK NOVOCUADRO OF SPAIN

150 x 80cm

Work on wood with no frame by Javier Torres.

Quantity: 1