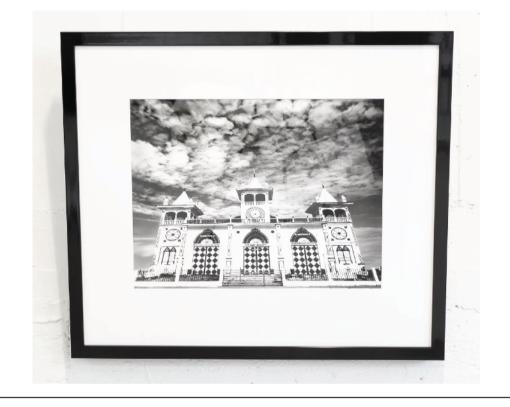

#### DIAMOND CHURCH PHOTOGRAPH ECUADOR

84 x 72.5 H

#19 - Wood church at El Morro, coast of Ecuador With frame in gloss black

#### END OF LINE - Reduced by 50%

Quantity: 1