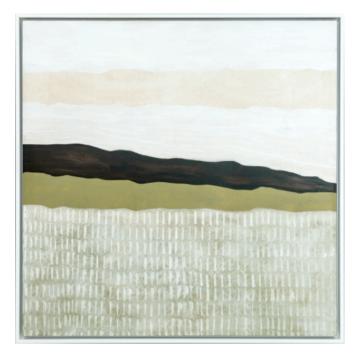

## PAISAJE OCRE ARTWORK

100 x 150cm

Work on canvas by Javier Mateos with a ebony frame.