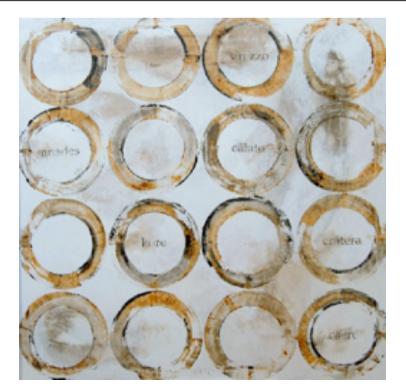

### SCUOLA DEI PESCI ARTWORK

MARAC OF ITALY

90 x 120cm H

Painting decoration of fish in gold and silver leaf.

Quantity: 2

LOGOS ARTWORK NOVOCUADRO OF SPAIN

124 x 83cm

Work on paper with a rust wedge frame & soft grey matt by Cristina Moneo.