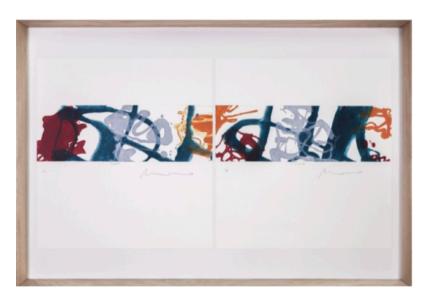

### MEETING II ARTWORK

84 x 84cm

Work on Paper with a white frame. By Paco Sanguino

Quantity: 2

## MEETING III ARTWORK

84 x 84cm

Work on Paper with a white frame. By Paco Sanguino

#### MEETING IV ARTWORK NOVOCUADRO OF SPAIN

84 x 84cm

Work on Paper with a white frame. By Paco Sanguino

Quantity: 1