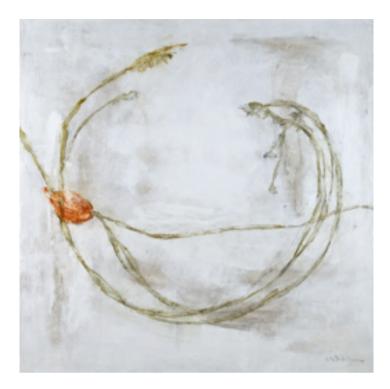

## HERMINIA ARTWORK

120 x 150cm

Work on wood by Javier Torres without a frame.

Quantity: 1