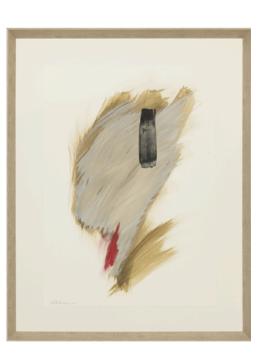

# BURDEOS I ARTWORK

70 x 90cm

Work on paper with matt & frame as per image by J. Cebrian

Quantity: 1

## BURDEOS II ARTWORK

70 x 90cm

Work on paper with matt & frame as per image by J. Cebrian