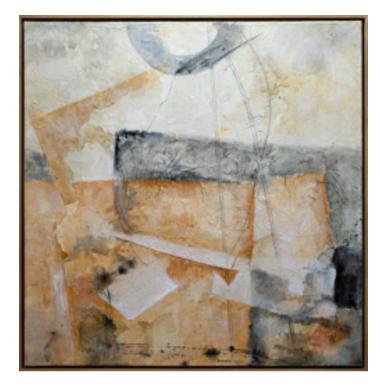

### PAISAJE TETRIS ARTWORK

NOVOCUADRO OF SPAIN

120 x 150cm

Work on wood by Javier Torres without a frame.