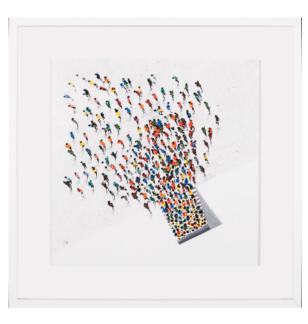

### PEOPLE VI ARTWORK NOVOCUADRO OF SPAIN

120 x 120cm

Work on canvas with a NC14 black L frame by Santiago Navarro