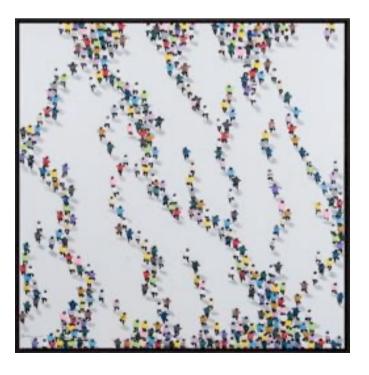

# IN EXTREMIS I ARTWORK

84 x 74cm each

Work on paper with the standard matt & **white** frame by Mila Orellana

Quantity: 1

### **IN EXTREMIS II ARTWORK**

NOVOCUADRO OF SPAIN

84 x 74cm each

Work on paper with the standard matt & **white** frame by Mila Orellana

# IN EXTREMIS II ARTWORK

84 x 74cm each

Work on paper with the standard matt & **black** frame by Mila Orellana

Quantity: 1

Estimated arrival date: May 2024 Order: #1518