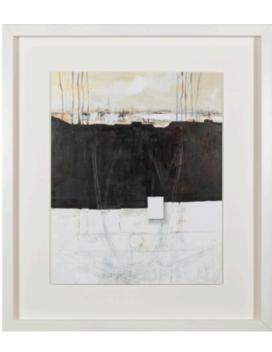

### CONTEMPORANEO I ARTWORK

83 x 113cm

Work on wood with a special treatment, white matt & frame by Jamie Jurado

Quantity: 1

### CONTEMPORANEO II ARTWORK

90 x 120cm

Work on wood with a special treatment without glass, white matt & frame by Jamie Jurado