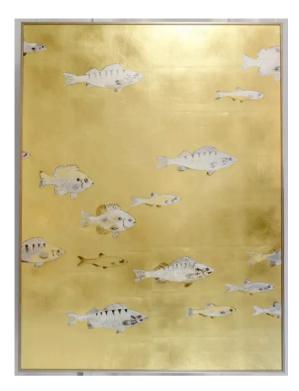

### SCUOLA DEI PESCI ARTWORK

MARAC OF ITALY

90 x 120cm H

Painting decoration of fish in gold and silver leaf.

Quantity: 2

LOGOS ARTWORK NOVOCUADRO OF SPAIN

124 x 83cm

Work on paper with a rust wedge frame & soft grey matt by Cristina Moneo.