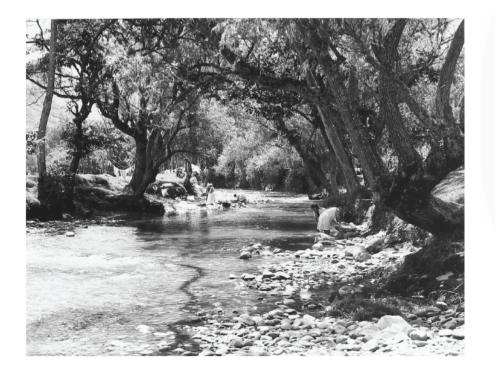

### WASHING PHOTOGRAPH ECUADOR

#3 - Women washing clothes in Tomebamba river, Highlands of Ecuador Photograph with NO frame.

#### END OF LINE - Reduced by 50%