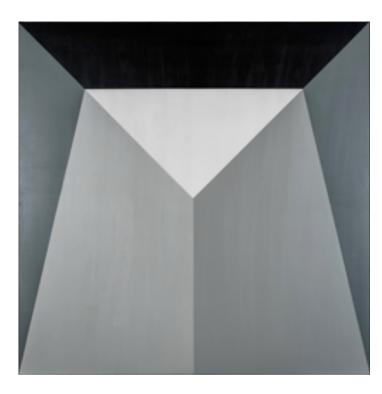

#### FUTURE ARTWORK NOVOCUADRO OF SPAIN

120 x 120cm

Work on canvas with a grey oak gutter frame by Eduardo Romaguera.