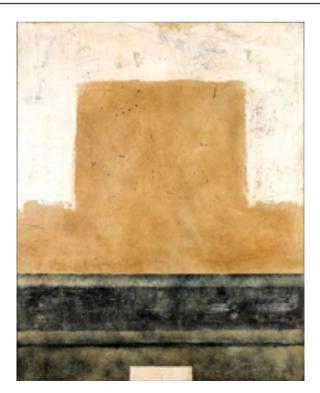

## PAISAJE OCRE ARTWORK

100 x 150cm

Work on canvas by Javier Mateos with a ebony frame.