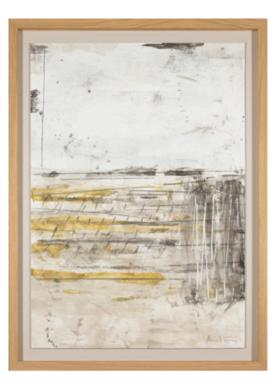

## EQUILIBRIO I ARTWORK

83 x 113cm

Work on paper with a white wedge frame by Jamie Jurado

Quantity: 1

## EQUILIBRIO II ARTWORK

83 x 113cm

Work on paper with a white wedge frame by Jamie Jurado