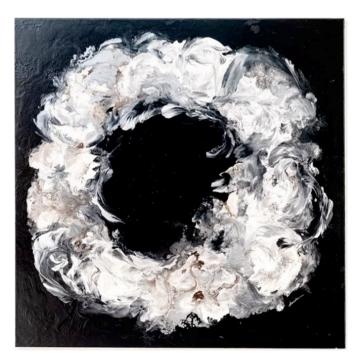

### GEODA ARTWORK NOVOCUADRO OF SPAIN

120 x 120cm

Work on canvas with a dark oak frame by Lucia Lago.

Quantity: 1