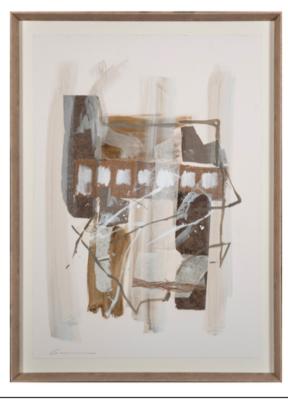

# BURDEOS I ARTWORK

70 x 90cm

Work on paper with matt & frame as per image by J. Cebrian

Quantity: 1

## BURDEOS II ARTWORK

70 x 90cm

Work on paper with matt & frame as per image by J. Cebrian