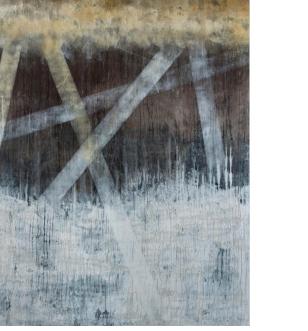

#### TERRENO AMARILLO ARTWORK NOVOCUADRO OF SPAIN

150 x 80cm

Work on wood with no frame by Javier Torres.

Quantity: 1