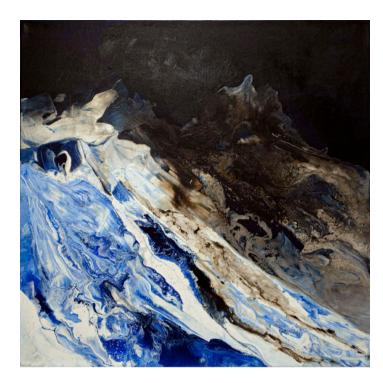

#### CRUCES AGUA I ARTWORK NOVOCUADRO OF SPAIN

100 x 150cm

Work on canvas with a wenge frame by Laura Olea.

Quantity: 1