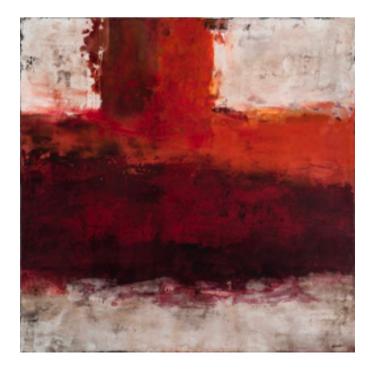

## RAYS OF LIGHT ARTWORK

150 x 120cm

Work on wood without a frame by Javier Torres.