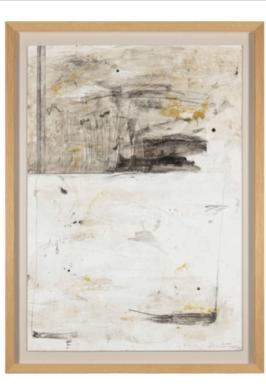

## EQUILIBRIO I ARTWORK

83 x 113cm

Work on paper with a white wedge frame by Jamie Jurado

Quantity: 1

## EQUILIBRIO II ARTWORK

83 x 113cm

Work on paper with a white wedge frame by Jamie Jurado