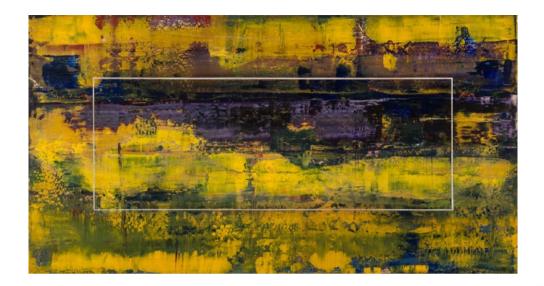

### SCUOLA DEI PESCI ARTWORK

MARAC OF ITALY

90 x 120cm H

Painting decoration of fish in gold and silver leaf.

Quantity: 2

LOGOS ARTWORK NOVOCUADRO OF SPAIN

124 x 83cm

Work on paper with a rust wedge frame & soft grey matt by Cristina Moneo.