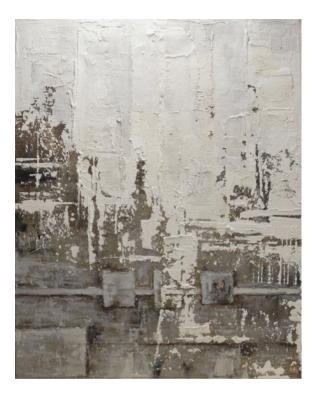

#### TERRENO AMARILLO ARTWORK NOVOCUADRO OF SPAIN

150 x 80cm

Work on wood with no frame by Javier Torres.

Quantity: 1