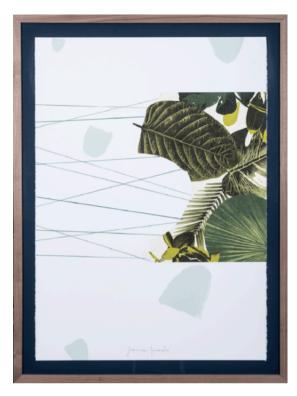

# TROPICAL I ARTWORK

83 x 113cm

Work on paper with a dark oak frame & olive grey matt by Jamie Jurado.

Quantity: 2