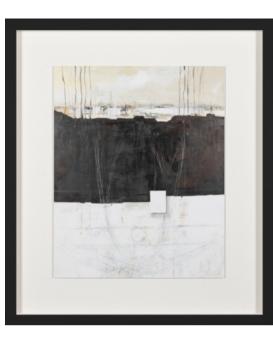

### CONTEMPORANEO I ARTWORK

83 x 113cm

Work on wood with a special treatment, white matt & frame by Jamie Jurado

Quantity: 1

### CONTEMPORANEO II ARTWORK

90 x 120cm

Work on wood with a special treatment without glass, white matt & frame by Jamie Jurado