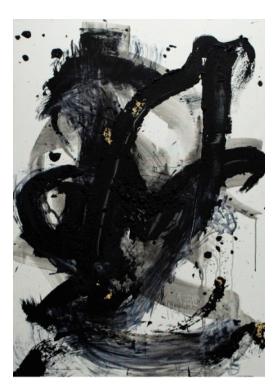

# EPOCA ARTWORK

120 x 150cm

Work on wood with no frame by Javier Torres.

Quantity: 1

LINES ARTWORK NOVOCUADRO OF SPAIN

120 x 150cm

Work on wood with no frame by Javier Torres