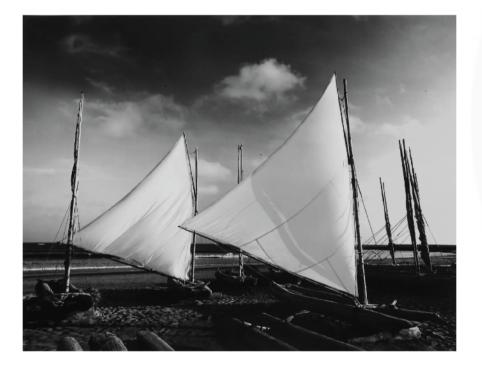

#### SAIL BOATS PHOTOGRAPH ECUADOR

#25 - Balsa fishing sail boats, from the coast of Ecuador photograph with NO frame

#### END OF LINE - Reduced by 50%