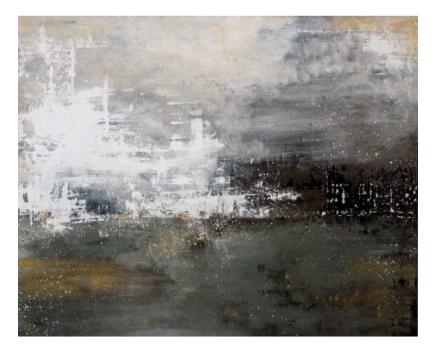

# AZABACHE ARTWORK

100 x 150cm

Work on canvas with a charcoal gutter frame by Eduardo Romaguera.

Quantity: 1