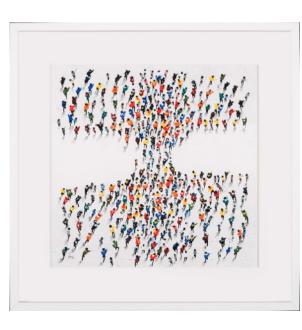

### MEETING II ARTWORK

84 x 84cm

Work on Paper with a white frame. By Paco Sanguino

Quantity: 2

## MEETING III ARTWORK

84 x 84cm

Work on Paper with a white frame. By Paco Sanguino

#### MEETING IV ARTWORK NOVOCUADRO OF SPAIN

84 x 84cm

Work on Paper with a white frame. By Paco Sanguino

Quantity: 1