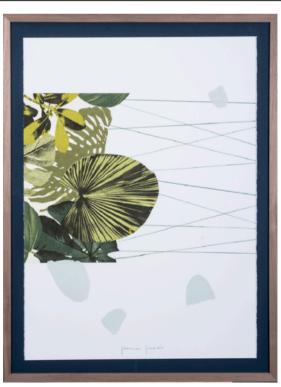

### TROPICAL II ARTWORK

83 x 113cm

Work on paper with a dark oak frame & olive grey matt by Jamie Jurado.