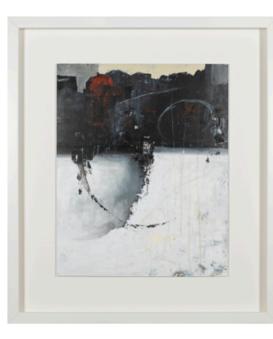

## ELEGANCE I ARTWORK

90 x 116cm

Hand torn paper presented in a methacrylate box by Txema González.