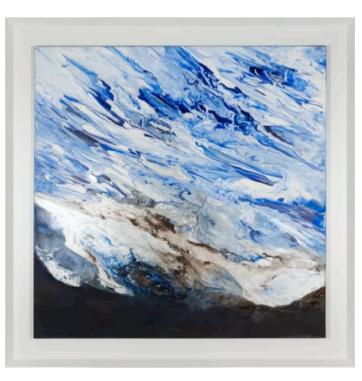

#### CRUCES AGUA II ARTWORK NOVOCUADRO OF SPAIN

100 x 150cm

Work on canvas with a wenge frame by Laura Olea.