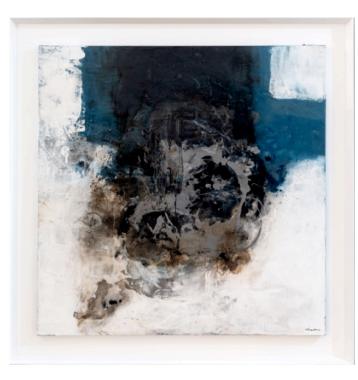

## PAISAJE OCRE ARTWORK

100 x 150cm

Work on canvas by Javier Mateos with a ebony frame.