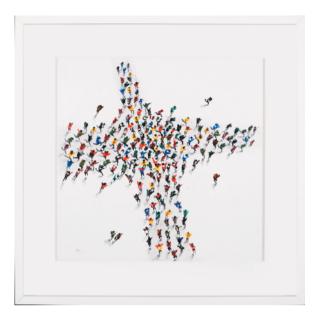

### PEOPLE VI ARTWORK NOVOCUADRO OF SPAIN

120 x 120cm

Work on canvas with a NC14 black L frame by Santiago Navarro