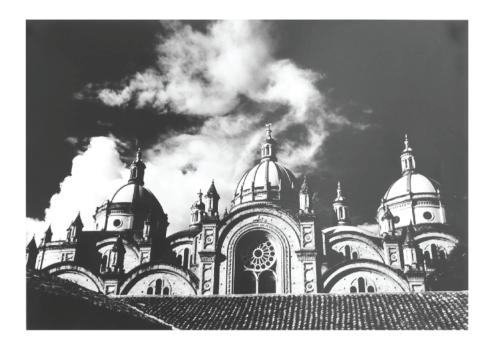

#### MORNING CUENCA PHOTOGRAPH ECUADOR

#2 - Domes of the Cuencas Cathedral in the morning, Highlands of Ecuador Photo with NO frame

#### END OF LINE - Reduced by 50%

Quantity: 1