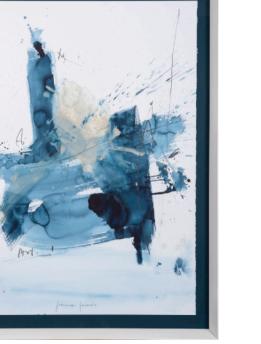

#### CRUCES AGUA I ARTWORK NOVOCUADRO OF SPAIN

100 x 150cm

Work on canvas with a wenge frame by Laura Olea.

Quantity: 1

#### CRUCES AGUA II ARTWORK NOVOCUADRO OF SPAIN

100 x 150cm

Work on canvas with a wenge frame by Laura Olea.