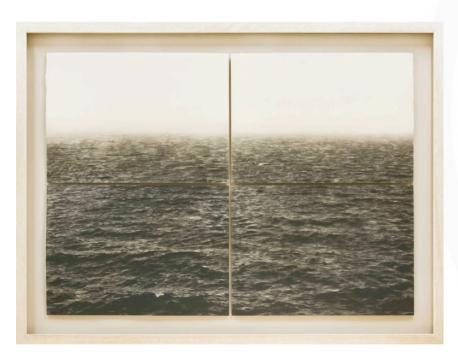

### WASHING PHOTOGRAPH ECUADOR

#3 - Women washing clothes in Tomebamba river, Highlands of Ecuador Photograph with NO frame.