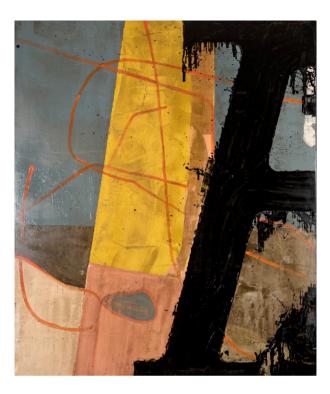

# EPOCA ARTWORK

120 x 150cm

Work on wood with no frame by Javier Torres.

Quantity: 1

LINES ARTWORK NOVOCUADRO OF SPAIN

120 x 150cm

Work on wood with no frame by Javier Torres