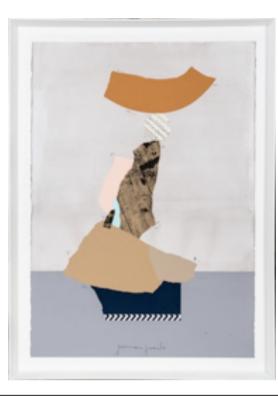

## EQUILIBRIO I ARTWORK

83 x 113cm

Work on paper with a white wedge frame by Jamie Jurado

Quantity: 1

## EQUILIBRIO II ARTWORK

83 x 113cm

Work on paper with a white wedge frame by Jamie Jurado