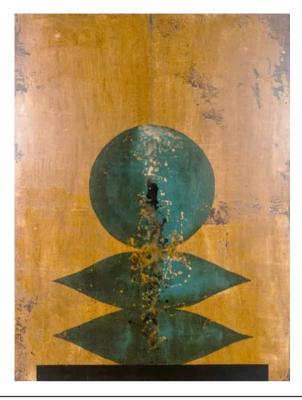

# EPOCA ARTWORK

120 x 150cm

Work on wood with no frame by Javier Torres.

Quantity: 1

LINES ARTWORK NOVOCUADRO OF SPAIN

120 x 150cm

Work on wood with no frame by Javier Torres