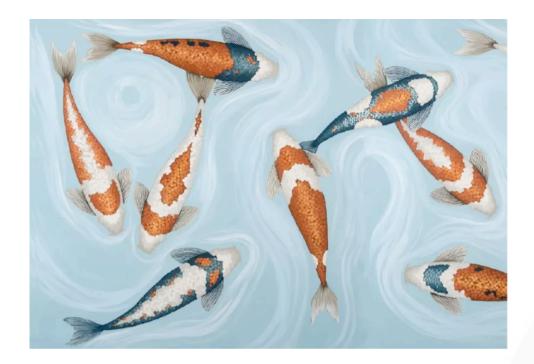

### KOI V PACIFICO ARTWORK

160 x 120cm

Work on canvas with a NC13 white L frame by Jacqui Ashworth.

Quantity: 1