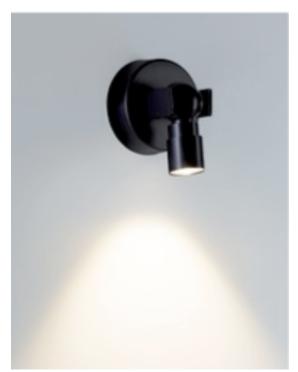

#### **CONTATTO CEILING / WALL LIGHT**

MADE IN ITALY BY ANTONANGELI

10 x 8cm

**(SAMPLE)** Wall / ceiling light with a white painted structure and integrated light's source.