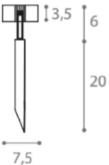

## TWIN-LED OUTDOOR FLOOR LAMP

MADE IN ITALY BY ANTONANGELI

7.5 x 3.5 / 6 / 26 H

**(SAMPLE)** Outdoor fixed lamp in black ppolycarbonate & double intergrated light source - 3000°k White + Blue.

Quantity: 1