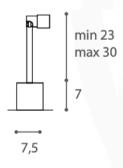

## REGOLO OUTDOOR CEILING LIGHT

MADE IN ITALY BY ANTONANGELI

7.5 x 27 H

**(SAMPLE)** Outdoor adjustable lamp in aluminium with a anodizing dark bronze finish & intergrated light source in 3000°k White.