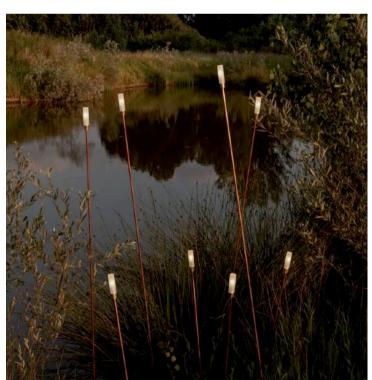

## **GIUNCO OUTDOOR FLOOR LAMP**

MADE IN ITALY BY ANTONANGELI

50 + 20cm H 1000 + 20cm H

**(SAMPLE)** Outdoor lamp with a thin natural copper structure with pike and etched Borosilicate glass diffuser. LED G4 12V Lamp

Quantity: 1 of each size