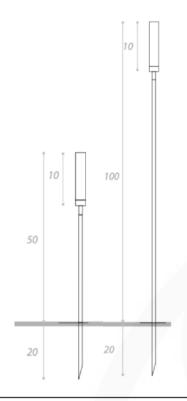

## **GIUNCO OUTDOOR FLOOR LAMP**

MADE IN ITALY BY ANTONANGELI

50 + 20cm H 1000 + 20cm H

**(SAMPLE)** Outdoor lamp with a thin natural copper structure with pike and etched Borosilicate glass diffuser. LED G4 12V Lamp

#### **GIUNCO OUTDOOR FLOOR LAMP**

MADE IN ITALY BY ANTONANGELI

50 + 20cm H

Outdoor lamp with a thin natural copper structure with pike and etched Borosilicate glass diffuser. LED G4 12V Lamp

## GIUNCO OUTDOOR FLOOR LAMP

MADE IN ITALY BY ANTONANGELI

100 + 20cm H

Outdoor lamp with a thin natural copper structure with pike and etched Borosilicate glass diffuser. LED G4 12V Lamp

Quantity: 6