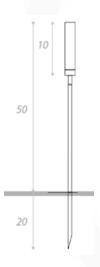

#### **GIUNCO OUTDOOR FLOOR LAMP**

MADE IN ITALY BY ANTONANGELI

50 + 20cm H

Outdoor lamp with a thin natural copper structure with pike and etched Borosilicate glass diffuser. LED G4 12V Lamp