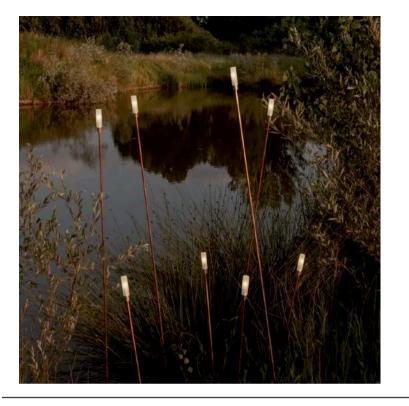

## **GIUNCO OUTDOOR FLOOR LAMP**

MADE IN ITALY BY ANTONANGELI

50 + 20cm H 1000 + 20cm H

**(SAMPLE)** Outdoor lamp with a thin natural copper structure with pike and etched Borosilicate glass diffuser. LED G4 12V Lamp

Quantity: 1 of each size