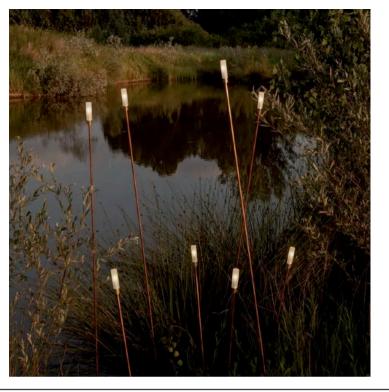

## **GIUNCO OUTDOOR FLOOR LAMP**

MADE IN ITALY BY ANTONANGELI

50 + 20cm H 1000 + 20cm H

**(SAMPLE)** Outdoor lamp with a thin natural copper structure with pike and etched Borosilicate glass diffuser. LED G4 12V Lamp

Quantity: 1 of each size