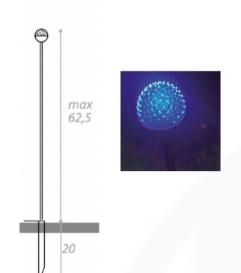

#### SOFFIO OUTDOOR FLOOR LAMP

MADE IN ITALY BY ANTONANGELI

5 Dia x 65 + 20 H

**(SAMPLE)** Outdoor lamp with a flexible copper rod, included picket. Silicone diffuser with a 2700°K white light source.

Quantity: 1

## SOFFIO OUTDOOR FLOOR LAMP

MADE IN ITALY BY ANTONANGELI

5 Dia x 65 + 20 H

**(SAMPLE)** Outdoor lamp with a flexible copper rod, included picket. Silicone diffuser with a blue light source.

F1P