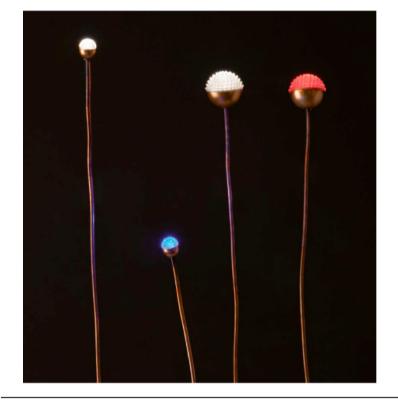

#### SOFFIO OUTDOOR FLOOR LAMP

MADE IN ITALY BY ANTONANGELI

5 Dia x 65 + 20 H

**(SAMPLE)** Outdoor lamp with a flexible copper rod, included picket. Silicone diffuser with a 2700°K white light source.

Quantity: 1

## SOFFIO OUTDOOR FLOOR LAMP

MADE IN ITALY BY ANTONANGELI

5 Dia x 65 + 20 H

**(SAMPLE)** Outdoor lamp with a flexible copper rod, included picket. Silicone diffuser with a blue light source.

F1P

## SOFFIO OUTDOOR FLOOR LAMP

MADE IN ITALY BY ANTONANGELI

2.5 Dia x 62.5 + 20 H

**(SAMPLE)** Outdoor lamp with a flexible copper rod, included picket. Silicone diffuser with a blue light source.

Quantity: 1

## SOFFIO OUTDOOR FLOOR LAMP

MADE IN ITALY BY ANTONANGELI

2.5 Dia x 62.5 + 20 H

**(SAMPLE)** Outdoor lamp with a flexible copper rod, included picket. Silicone diffuser with a red light source.