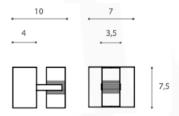

#### TWIN-LED OUTDOOR WALL LIGHT

MADE IN ITALY BY ANTONANGELI

7 x 4 / 10 x 7.5 H

**(SAMPLE)** Outdoor wall lamp in satined steel & double intergrated light source in 2700°k White.

F1