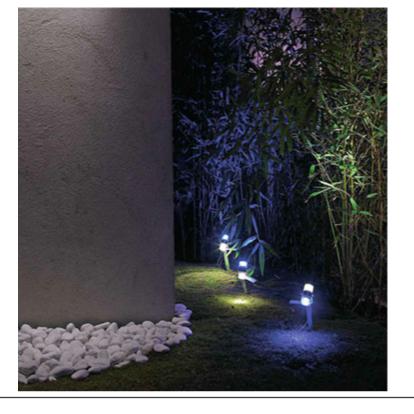

## TWIN-LED OUTDOOR FLOOR LAMP

MADE IN ITALY BY ANTONANGELI

7.5 x 3.5 / 6 / 26 H

**(SAMPLE)** Outdoor fixed lamp in black ppolycarbonate & double intergrated light source - 3000°k White + Blue.

Quantity: 1