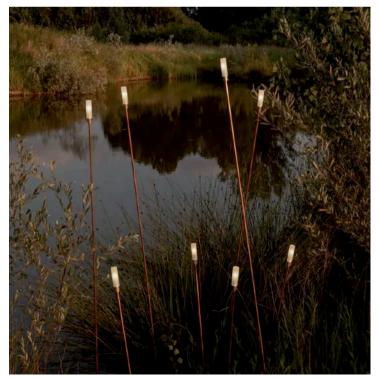

## **GIUNCO OUTDOOR FLOOR LAMP**

MADE IN ITALY BY ANTONANGELI

50 + 20cm H 1000 + 20cm H

**(SAMPLE)** Outdoor lamp with a thin natural copper structure with pike and etched Borosilicate glass diffuser. LED G4 12V Lamp

Quantity: 1 of each size