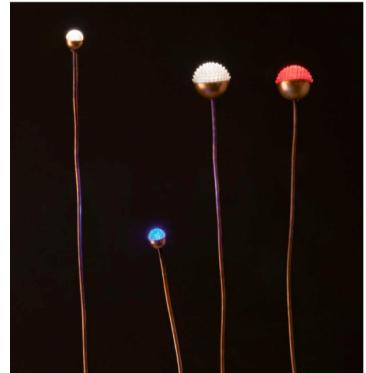

#### SOFFIO OUTDOOR FLOOR LAMP

MADE IN ITALY BY ANTONANGELI

5 Dia x 65 + 20 H

**(SAMPLE)** Outdoor lamp with a flexible copper rod, included picket. Silicone diffuser with a 2700°K white light source.

Quantity: 1

## SOFFIO OUTDOOR FLOOR LAMP

MADE IN ITALY BY ANTONANGELI

5 Dia x 65 + 20 H

**(SAMPLE)** Outdoor lamp with a flexible copper rod, included picket. Silicone diffuser with a blue light source.

F1P

## SOFFIO OUTDOOR FLOOR LAMP

MADE IN ITALY BY ANTONANGELI

2.5 Dia x 62.5 + 20 H

**(SAMPLE)** Outdoor lamp with a flexible copper rod, included picket. Silicone diffuser with a blue light source.

Quantity: 1

## SOFFIO OUTDOOR FLOOR LAMP

MADE IN ITALY BY ANTONANGELI

2.5 Dia x 62.5 + 20 H

**(SAMPLE)** Outdoor lamp with a flexible copper rod, included picket. Silicone diffuser with a red light source.