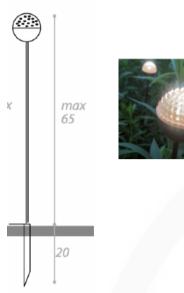

#### SOFFIO OUTDOOR FLOOR LAMP

MADE IN ITALY BY ANTONANGELI

5 Dia x 65 + 20 H

**(SAMPLE)** Outdoor lamp with a flexible copper rod, included picket. Silicone diffuser with a 2700°K white light source.

Quantity: 1

## SOFFIO OUTDOOR FLOOR LAMP

MADE IN ITALY BY ANTONANGELI

5 Dia x 65 + 20 H

**(SAMPLE)** Outdoor lamp with a flexible copper rod, included picket. Silicone diffuser with a blue light source.

F1P