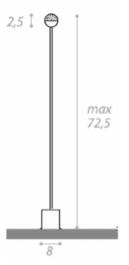

#### SOFFIO OUTDOOR FLOOR LAMP

MADE IN ITALY BY ANTONANGELI

2.5 Dia x 72.5 H (8x10 base)

**(SAMPLE)** Outdoor lamp with a flexible copper rod with copper base. Silicone diffuser with a 3000°K white light source.