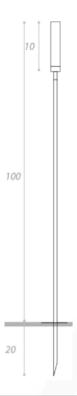

## GIUNCO OUTDOOR FLOOR LAMP

MADE IN ITALY BY ANTONANGELI

100 + 20cm H

Outdoor lamp with a thin natural copper structure with pike and etched Borosilicate glass diffuser. LED G4 12V Lamp

Quantity: 6