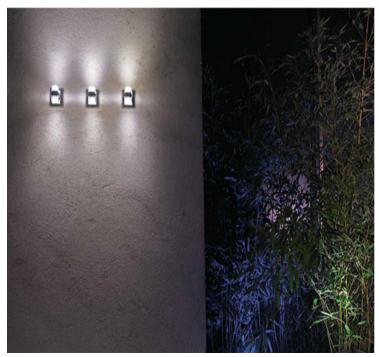

#### TWIN-LED OUTDOOR WALL LIGHT

MADE IN ITALY BY ANTONANGELI

7 x 4 / 10 x 7.5 H

**(SAMPLE)** Outdoor wall lamp in satined steel & double intergrated light source in 2700°k White.

F1