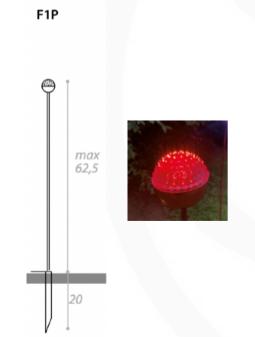

## SOFFIO OUTDOOR FLOOR LAMP

MADE IN ITALY BY ANTONANGELI

5 Dia x 65 + 20 H

**(SAMPLE)** Outdoor lamp with a flexible copper rod, included picket. Silicone diffuser with a blue light source.

F1P