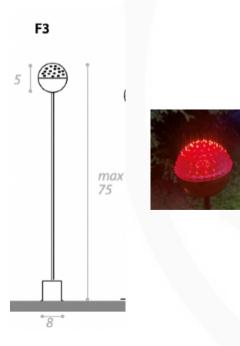

#### SOFFIO OUTDOOR FLOOR LAMP

MADE IN ITALY BY ANTONANGELI

5 Dia x 75 H (8x10 base)

**(SAMPLE)** Outdoor lamp with a flexible copper rod with copper base. Silicone diffuser with a red light source.

F3P

## SOFFIO OUTDOOR FLOOR LAMP

MADE IN ITALY BY ANTONANGELI

2.5 Dia x 62.5 + 20 H

**(SAMPLE)** Outdoor lamp with a flexible copper rod, included picket. Silicone diffuser with a red light source.