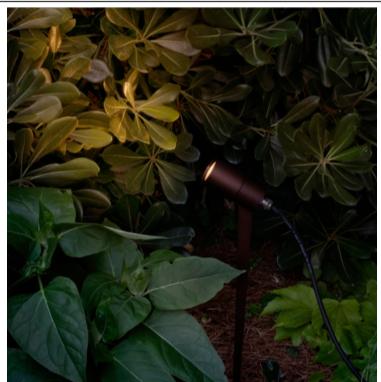

#### SOFFIO OUTDOOR FLOOR LAMP

MADE IN ITALY BY ANTONANGELI

5 Dia x 65 + 20 H

**(SAMPLE)** Outdoor lamp with a flexible copper rod, included picket. Silicone diffuser with a 2700°K white light source.

Quantity: 1

20