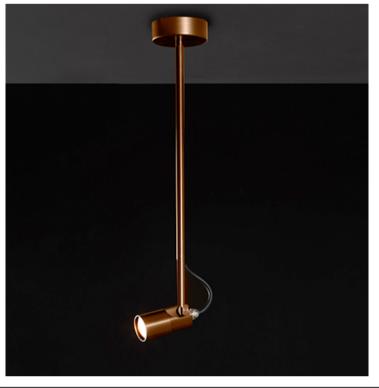

## REGOLO OUTDOOR CEILING LIGHT

MADE IN ITALY BY ANTONANGELI

50 H

**(SAMPLE)** Outdoor adjustable ceiling light in aluminium with a anodizing dark bronze finish & intergrated light source in 3000°k White.

Quantity: 1