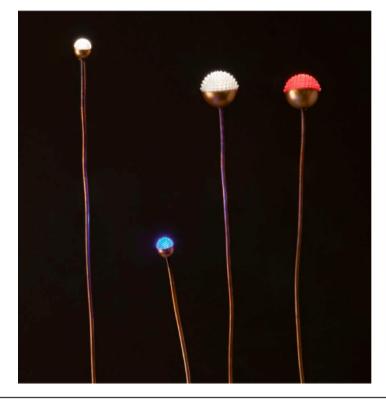

#### SOFFIO OUTDOOR FLOOR LAMP

MADE IN ITALY BY ANTONANGELI

2.5 Dia x 72.5 H (8x10 base)

**(SAMPLE)** Outdoor lamp with a flexible copper rod with copper base. Silicone diffuser with a 3000°K white light source.

#### SOFFIO OUTDOOR FLOOR LAMP

MADE IN ITALY BY ANTONANGELI

5 Dia x 75 H (8x10 base)

**(SAMPLE)** Outdoor lamp with a flexible copper rod with copper base. Silicone diffuser with a red light source.

F3P

#### SOFFIO OUTDOOR FLOOR LAMP

MADE IN ITALY BY ANTONANGELI

5 Dia x 65 + 20 H

**(SAMPLE)** Outdoor lamp with a flexible copper rod, included picket. Silicone diffuser with a 2700°K white light source.

Quantity: 1

## SOFFIO OUTDOOR FLOOR LAMP

MADE IN ITALY BY ANTONANGELI

5 Dia x 65 + 20 H

**(SAMPLE)** Outdoor lamp with a flexible copper rod, included picket. Silicone diffuser with a blue light source.

F1P

## SOFFIO OUTDOOR FLOOR LAMP

MADE IN ITALY BY ANTONANGELI

2.5 Dia x 62.5 + 20 H

**(SAMPLE)** Outdoor lamp with a flexible copper rod, included picket. Silicone diffuser with a blue light source.

Quantity: 1

## SOFFIO OUTDOOR FLOOR LAMP

MADE IN ITALY BY ANTONANGELI

2.5 Dia x 62.5 + 20 H

**(SAMPLE)** Outdoor lamp with a flexible copper rod, included picket. Silicone diffuser with a red light source.