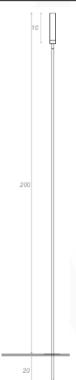

## **GIUNCO OUTDOOR FLOOR LAMP**

MADE IN ITALY BY ANTONANGELI

200 + 20cm H

Outdoor lamp with a thin natural copper structure with pike and etched Borosilicate glass diffuser. LED G4 12V Lamp