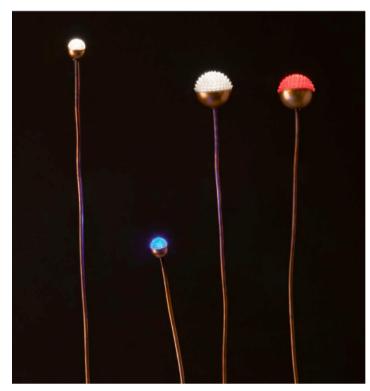

#### SOFFIO OUTDOOR FLOOR LAMP

MADE IN ITALY BY ANTONANGELI

2.5 Dia x 72.5 H (8x10 base)

**(SAMPLE)** Outdoor lamp with a flexible copper rod with copper base. Silicone diffuser with a 3000°K white light source.

#### SOFFIO OUTDOOR FLOOR LAMP

MADE IN ITALY BY ANTONANGELI

5 Dia x 75 H (8x10 base)

**(SAMPLE)** Outdoor lamp with a flexible copper rod with copper base. Silicone diffuser with a red light source.

F3P

#### SOFFIO OUTDOOR FLOOR LAMP

MADE IN ITALY BY ANTONANGELI

5 Dia x 65 + 20 H

**(SAMPLE)** Outdoor lamp with a flexible copper rod, included picket. Silicone diffuser with a 2700°K white light source.

Quantity: 1

## SOFFIO OUTDOOR FLOOR LAMP

MADE IN ITALY BY ANTONANGELI

5 Dia x 65 + 20 H

**(SAMPLE)** Outdoor lamp with a flexible copper rod, included picket. Silicone diffuser with a blue light source.

F1P

## SOFFIO OUTDOOR FLOOR LAMP

MADE IN ITALY BY ANTONANGELI

2.5 Dia x 62.5 + 20 H

**(SAMPLE)** Outdoor lamp with a flexible copper rod, included picket. Silicone diffuser with a blue light source.

Quantity: 1

## SOFFIO OUTDOOR FLOOR LAMP

MADE IN ITALY BY ANTONANGELI

2.5 Dia x 62.5 + 20 H

**(SAMPLE)** Outdoor lamp with a flexible copper rod, included picket. Silicone diffuser with a red light source.