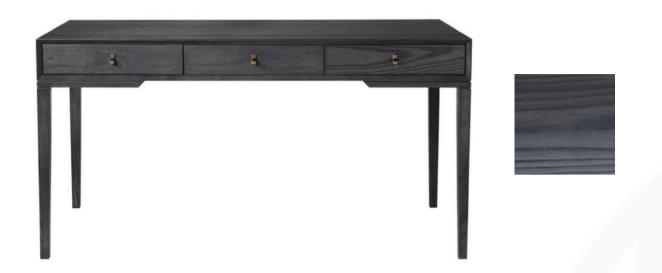

## WIMBERLEY DESK

MADE IN NZ BY SARSFIELD BROOKE

150 x 75 x 77 H

3 drawer desk in American Ash veneer wood with a charcoal stain finish. Soft close drawer mechanism, includes verso antique brass handles.

Quantity: 1