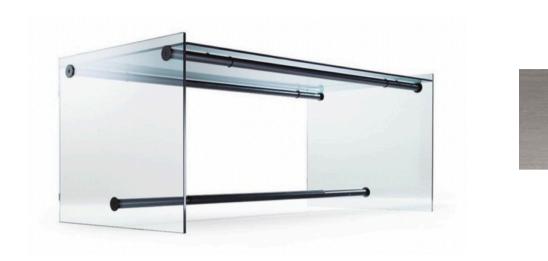

SARSFIELD BROOKE LTD

Level 2, 155-165 The Strand, Parnell www.sarsfieldbrooke.co.nz

MADE IN ITALY BY REFLEX

150 x 80 x 73 / 77H

Desk with transparent glass top & sides with supports in titanium 101M

Quantity: 1