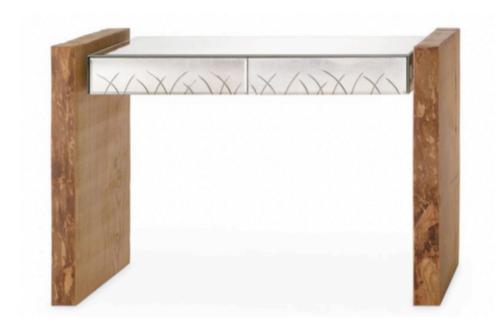

## NEVADA CONSOLE MADE IN ITALY BY ARTE VENEZIANA

143 x 55 x 95 H

Console with two drawers in antiqued mirror and shiny handmade engravings. Structure and sides in solid oak.

Quantity: 1