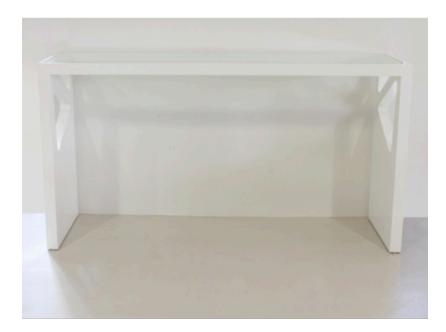

Quantity: 1

BOVISO CONSOLE MADE IN ECUADOR BY LA GALERIA

160 x 45 x 85 H

Console finished in satin white lacquer with insterted clear tempered 6mm glass top.