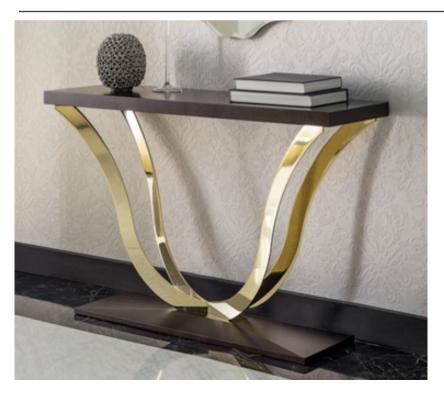

## TESEO CONSOLE MADE IN ITALY BY OPERA CONTEMPORARY

130 x 35 x 85 H

Console with a ebony top & base and dark bronze metal structure.