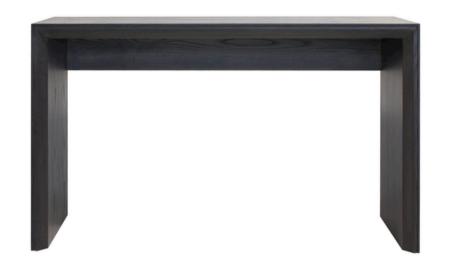

# FIRENZE DESK / CONSOLE

MADE IN NZ BY SARSFIELD BROOKE

135 x 45 x 75 H

Console / desk in American ash veneer with a smoked charcoal frame finish, without modesty panel.