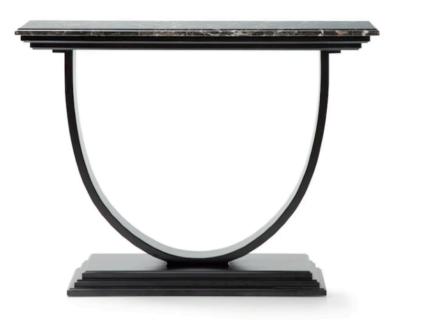

## TESEO CONSOLE MADE IN ITALY BY OPERA CONTEMPORARY

130 x 35 x 85 H

Console with a ebony top & base and dark bronze metal structure.