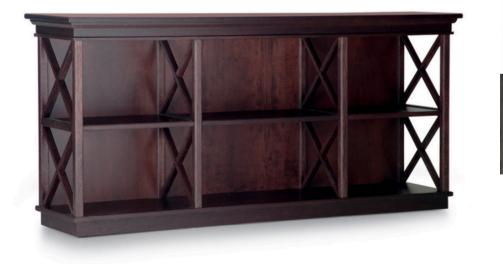

#### RODRIGO CONSOLE / BOOKCASE MADE IN ITALY BY OPERA CONTEMPORARY

165 x 40 x 76 H

Console/bookcase in ash wood with a grey stained finish