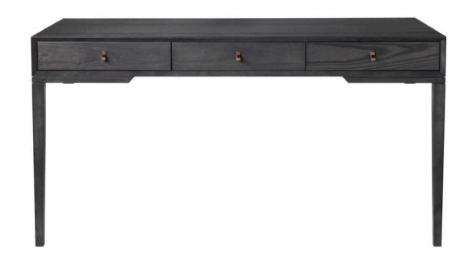

#### WIMBERLEY DESK / CONSOLE MADE IN NZ BY SARSFIELD BROOKE

170 x 45 x 77 H

Wall mounted console / desk with 3 soft close drawers in American ash veneer with a smoked charcoal stain finish including antique brass Verso handles.