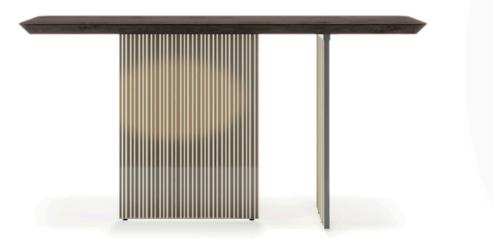

#### MONOLITE CONSOLE MADE IN ITALY BY REFLEX

150 x 40 x 80 H

Console with a bevel wood top in Canaletto Henné and bronze glass legs with London engravings.