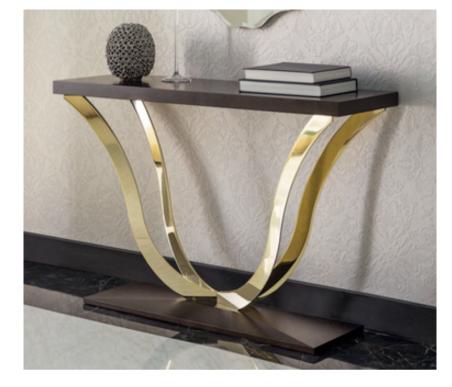

#### FOULARD CONSOLE MADE IN ITALY BY REFLEX

150 x 52 x 75 H

Curved glass console with a dark brass 105M finish.

Quantity: 1

ESSE CONSOLE MADE IN ITALY BY REFELX

150 x 40 x 74 H

Console with a extra clear rectangle glass top & titanium 101M base