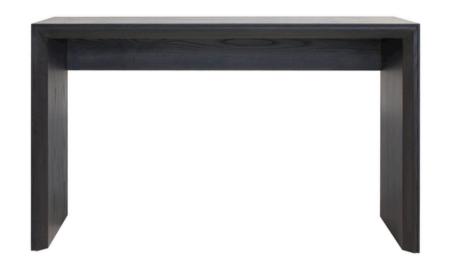

#### FIRENZE DESK / CONSOLE MADE IN NZ BY SARSFIELD BROOKE

135 x 45 x 75 H

Console / desk in American ash veneer with a stain finish to be applied, without modesty panel.

Quantity: 1