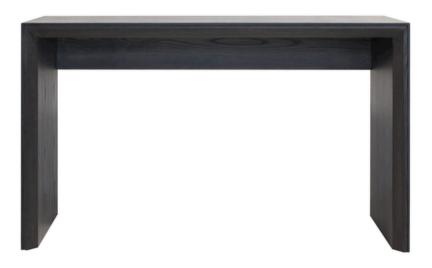

# FIRENZE DESK / CONSOLE

MADE IN NZ BY SARSFIELD BROOKE

135 x 45 x 75 H

Console / desk in American ash veneer with a smoked charcoal frame finish, without modesty panel.