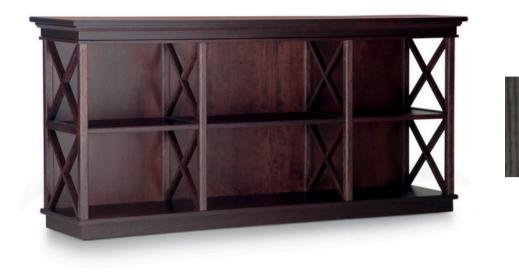

#### RODRIGO CONSOLE / BOOKCASE MADE IN ITALY BY OPERA CONTEMPORARY

165 x 40 x 76 H

Console/bookcase in ash wood with a grey stained finish

Quantity: 1