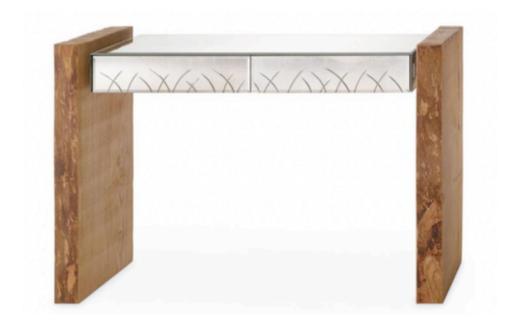

#### NEVADA CONSOLE MADE IN ITALY BY ARTE VENEZIANA

143 x 55 x 95 H

Console with two drawers in antiqued mirror and shiny handmade engravings. Structure and sides in solid oak.