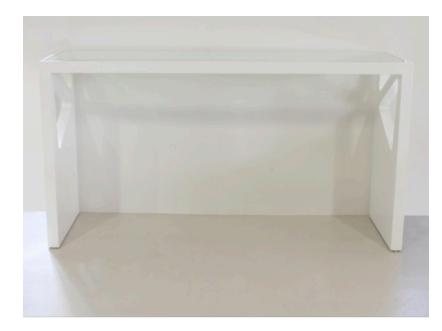

#### BOVISO CONSOLE MADE IN ECUADOR BY LA GALERIA

160 x 45 x 85 H

Console finished in satin white lacquer with insterted clear tempered 6mm glass top.

END OF LINE - Reduced by 50%