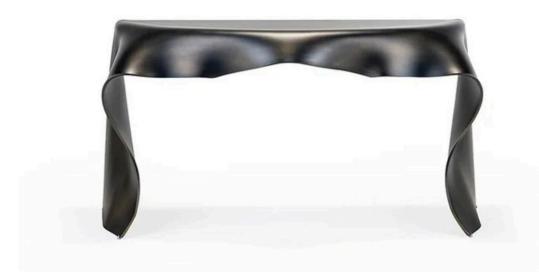

#### FOULARD CONSOLE MADE IN ITALY BY REFLEX

150 x 52 x 75 H

Curved glass console with a dark brass 105M finish.

Quantity: 1

ESSE CONSOLE MADE IN ITALY BY REFELX

150 x 40 x 74 H

Console with a extra clear rectangle glass top & titanium 101M base