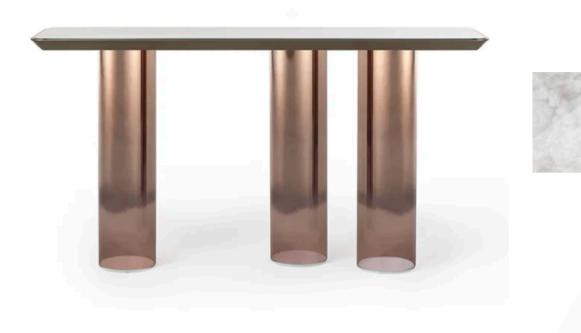

## SIGNORE DEGLI ANELLI CONSOLE

MADE IN ITALY BY REFLEX

150 x 40x 80 H

Console with a Onice Grigo Marble glass top and beveled edge in bronze 100M finish. Base composed by 3 borosilicate glass cylinders with silver shaded sputtering finish.