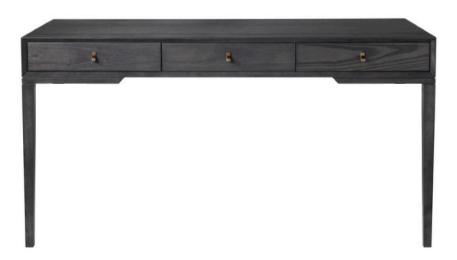

## WIMBERLEY DESK / CONSOLE

MADE IN NZ BY SARSFIELD BROOKE

170 x 45 x 77 H

Wall mounted console / desk with 3 soft close drawers in American ash veneer with a smoked charcoal stain finish including antique brass Verso handles.