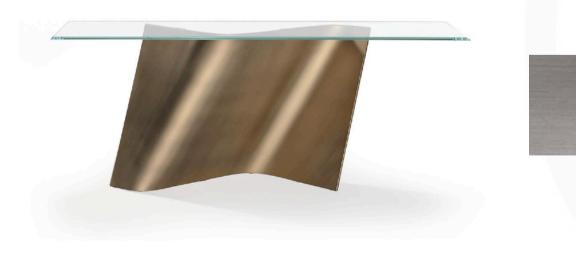

#### FOULARD CONSOLE MADE IN ITALY BY REFLEX

150 x 52 x 75 H

Curved glass console with a dark brass 105M finish.

Quantity: 1

ESSE CONSOLE MADE IN ITALY BY REFELX

150 x 40 x 74 H

Console with a extra clear rectangle glass top & titanium 101M base