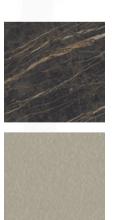

### **INFINITY DINING TABLE**

MADE IN ITALY BY MIDJ

100 Diameter x 76 H

Dining table with a sand powder coated metal base & Noir Desir glossy marble crystal ceramic top