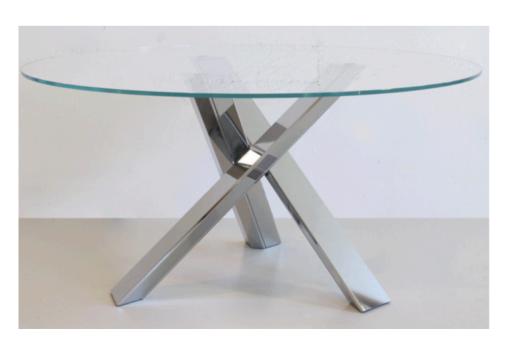

#### **RESORT DINING TABLE**

MADE IN ITALY BY IVANO ANTONELLO ITALIA

150 Diameter x 77 H

Fixed dining table with a clear glass top and 3 x stainless steel legs.