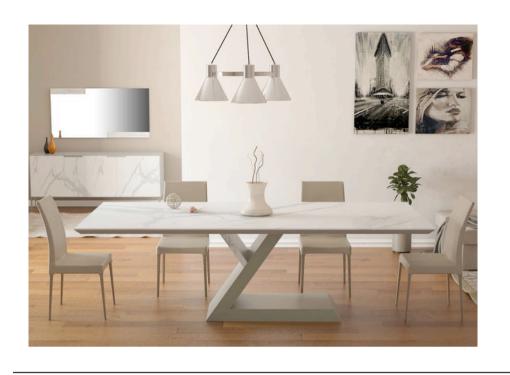

## ZAGOR DINING TABLE

MADE IN ITALY BY ANTONELLO ITALIA

270 x 120 x 75 H

Fixed dining table with a Calacatta Oro ceramic top, a fango 4006 matt lacquered underplate and a quartz M29 metal base.

Quantity: 1