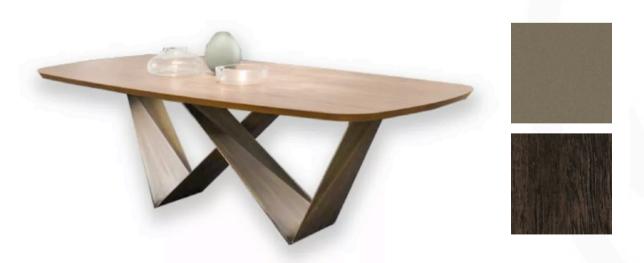

220-270 x 110 x 75 H

Extendible dining table with a grey stain finish & light bronze MOS metal detail