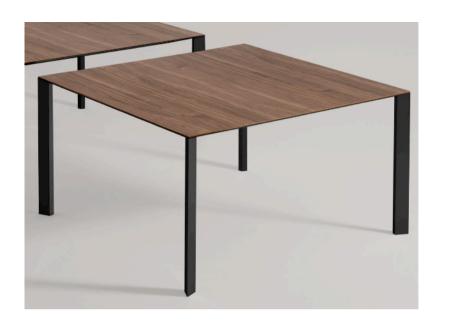

#### **AKASHI DINING TABLE**

MADE IN ITALY BY MIDJ

140 x 140 x 75 H

Dining table with a black EN powder coated metal base & flamed walnut I24 top

Quantity: 1