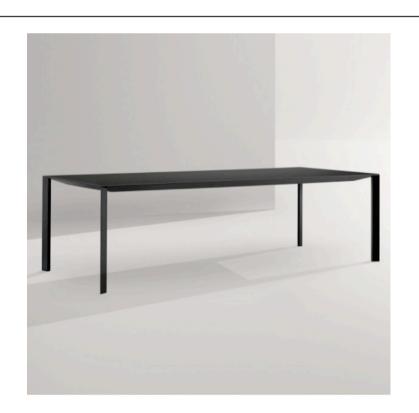

#### **AKASHI DINING TABLE**

MADE IN ITALY BY MIDJ

200 x 100 x 75 H

Dining table with a ash grey ES powder coated metal base & matt graphite antiscratch J31 glass top.