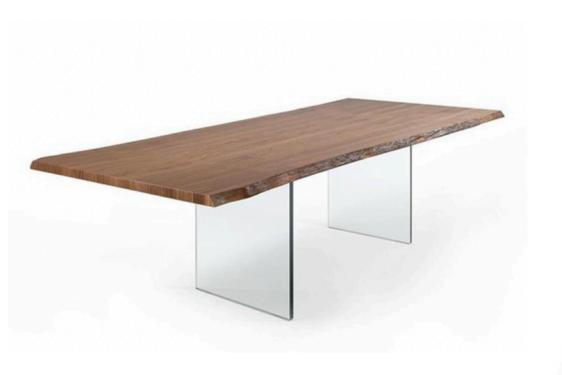

### **MONOLITE DINING TABLE**

MADE IN ITALY BY REFLEX

300 x 120 x 75 H

Fixed dining table with a Canaletto walnut top with irregular edges & extra clear glass legs, 19mm th.

Quantity: 1

MADE IN ITALY BY OPERA CONTEMPORARY