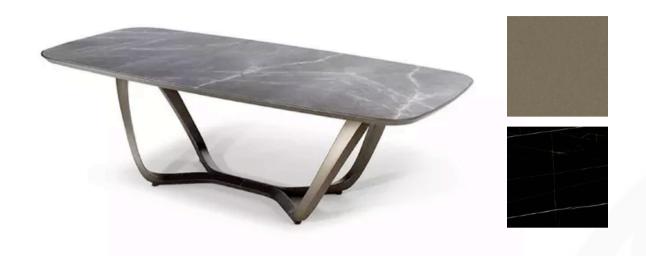

### **SEGNO DINING TABLE**

MADE IN ITALY BY REFLEX

300 x 120 x 75 H

Fixed dining table with a bronze 100M base, square rounded shaped top in Sahara etched marble glass.

Quantity: 1