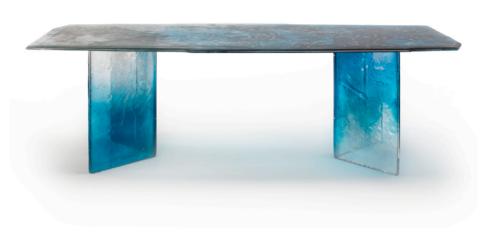

## **BISATO DINING TABLE**

MADE IN ITALY BY ARTE VENEZIANA

250 x 110 x 75cm H

Contemporary dining table with baked Murano glass top and legs in two layers with irregular edges. Varnished with a gradient from bronze to transparent, with partial silvering on the back.

Quantity: 1

Estimated arrival date: July 2025

Order: #1598