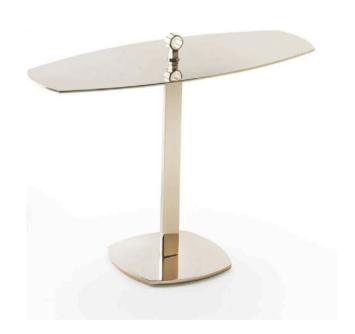

## **EGEO SIDE TABLE**

MADE IN ITALY BY REFLEX

51 Diameter x 32 / 50 H

Side table with a bronze 100M metal structure, 2 glass tops in clear glass and 1 lower shelf in Agata Viola Marble glass.