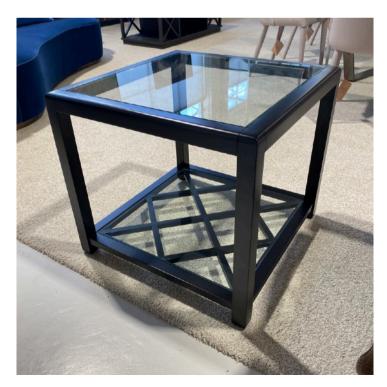

## **IVAN SIDE TABLE**

MADE IN ITALY BY OPERA CONTEMPORARY

60 x 60 x 54 H

Side table with an Ebony frame finish and clear glass top & shelf