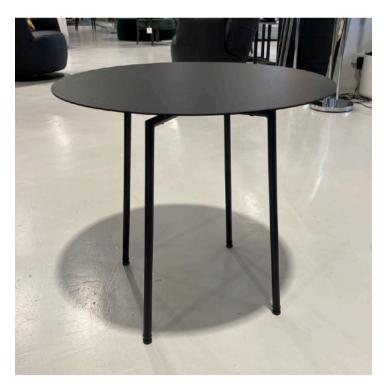

#### TABO SIDE TABLE

MADE IN GERMANY BY BULLFROG

60 Diameter x 50 H

Side table with a matt black metal structure & top