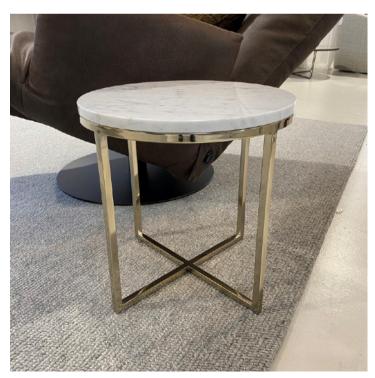

## **EGEO SIDE TABLE**

MADE IN ITALY BY REFLEX

51 Diameter x 32 / 50 H

Side table with a bronze 100M metal structure, 2 glass tops in clear glass and 1 lower shelf in Agata Viola Marble glass.