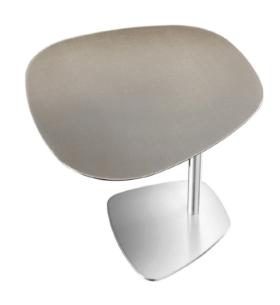

## **IVAN SIDE TABLE**

MADE IN ITALY BY OPERA CONTEMPORARY

60 x 60 x 54 H

Side table with an Ebony frame finish and clear glass top & shelf