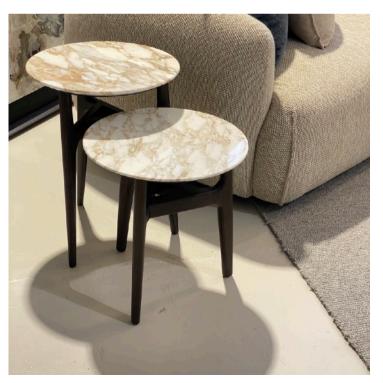

#### **DUNE SIDE TABLE**

MADE IN ITALY BY GIULIO MARELLI

Tall: 40 Diameter x 52 H Short: 40 Diameter x 42 H

Side table with a matt moka stained oak OPR15 wooden

frame & Calacatta OPP7 marble top.

Quantity: 1 of each