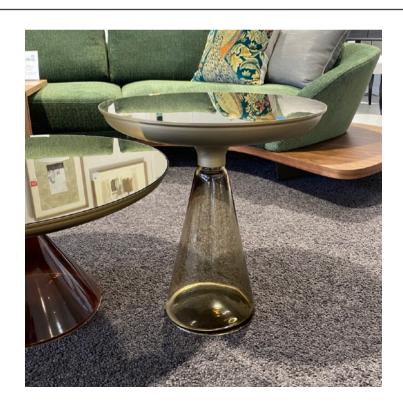

## TAU MURANO SIDE TABLE

MADE IN ITALY BY REFLEX

48 x 48 x 35H

Side table in Murano glass with an amber coloured top & tobacco base.

Quantity: 1

## TAU MURANO SIDE TABLE

MADE IN ITALY BY REFLEX

48 x 48 x 47 H

Side table in Murano glass with a tobacco coloured top & amber base.