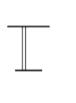

## WALTER SIDE TABLE

MADE IN ITALY BY MIDJ

40 x 40 x 50H

Side table with a chrome frame & cement savoia crystal ceramic top

Quantity: 1