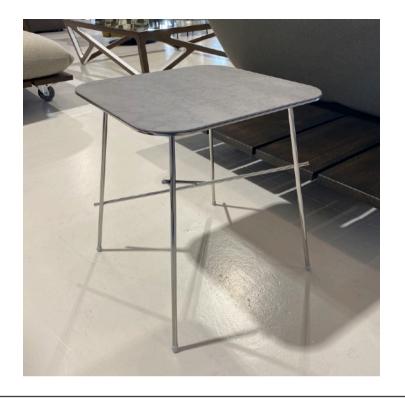

## WALTER SIDE TABLE

MADE IN ITALY BY MIDJ

40 x 40 x 50H

Side table with a chrome frame & cement savoia crystal ceramic top

Quantity: 1