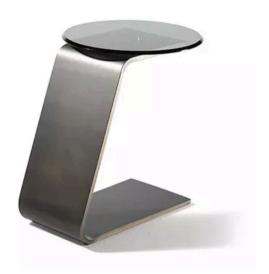

## WALTER SIDE TABLE

MADE IN ITALY BY MIDJ

40 x 40 x 50H

Side table with a chrome frame & cement savoia crystal ceramic top

Quantity: 1