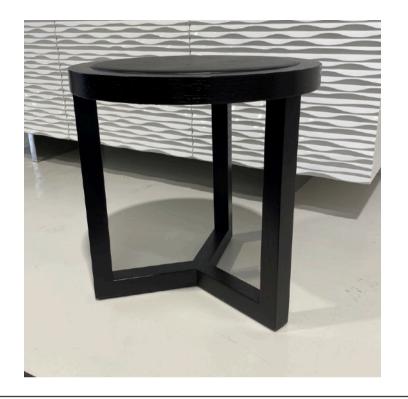

#### **THOR SIDE TABLE**

MADE IN ITALY BY GIULIO MARELLI

40 x 40 x 40 H

Side table in Guatemala green marble.

Quantity: 1