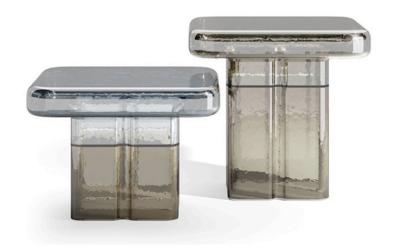

## **SEVENTY SIDE TABLE**

MADE IN ITALY BY REFLEX

48 x 45 x 52 H

Side table with a shaped top in 10mm mesh glass with polished edges & brass 104M base.

Quantity: 1

#### **SEVENTY SIDE TABLE**

MADE IN ITALY BY REFLEX

48 x 45 x 52 H

Side table with a shaped top in 10mm mesh glass with polished edges & titanium 101M base.