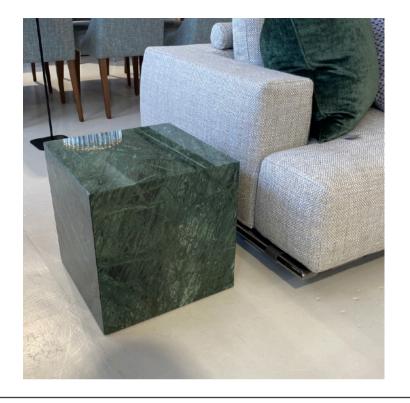

#### **THOR SIDE TABLE**

MADE IN ITALY BY GIULIO MARELLI

40 x 40 x 40 H

Side table in Guatemala green marble.

Quantity: 1