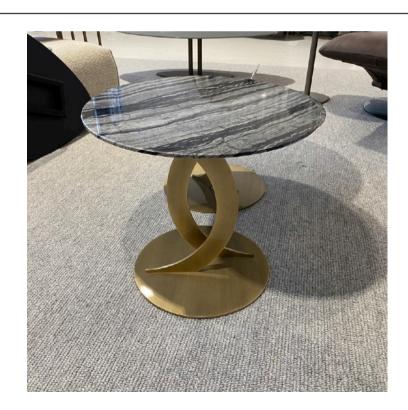

amber coloured top & tobacco base.

Quantity: 1







## TAU MURANO SIDE TABLE

MADE IN ITALY BY REFLEX

48 x 48 x 47 H

Side table in Murano glass with a tobacco coloured top & amber base.



#### **RONDO SIDE TABLE**

MADE IN ITALY BY REFLEX

60 Diameter x 55 H

Side table with a bronze 100M metal base & etched Blue Avio 11A lacquered glass top with a bronze wing edge.

Quantity: 1

Estimated arrival date: October / November 2023

Order: #1492



## **EGEO SIDE TABLE**

MADE IN ITALY BY REFLEX

51 Diameter x 32 / 50 H

Side table with a bronze 100M metal structure, 2 glass tops in clear glass and 1 lower shelf in Agata Viola Marble glass.





## FOULARD SIDE TABLE

MADE IN ITALY BY REFLEX

35 (50) Diameter x 60 H

Curved glass side table in etched dark brass 105M finish

Quantity: 1



## **LUDMILLA SIDE TABLE**

MADE IN ITALY BY OPERA CONTEMPORARY

55 Diameter x 49 H

Side table with a light bronze MOS metal base & Kenya black marble top.



#### **BREAK SIDE TABLES**

MADE IN ITALY BY GIULIO MARELLI

Tall: 40 Diameter x 45 H Short: 60 Diameter x 36 H

Side table with a brushed antique gold 0PM15 metal base

& Emperador brown 0PP3 marble top.

Quantity: 1 of each



#### **DUNE SIDE TABLE**

MADE IN ITALY BY GIULIO MARELLI

Tall: 40 Diameter x 52 H Short: 40 Diameter x 42 H

Side table with a matt moka stained oak OPR15 wooden

frame & Calacatta OPP7 marble top.

Quantity: 1 of each



#### **THOR SIDE TABLE**

MADE IN ITALY BY GIULIO MARELLI

40 x 40 x 40 H

Side table in Guatemala green marble.

Quantity: 1



#### FRAME SIDE TABLE

MADE IN ITALY BY GIULIO MARELLI