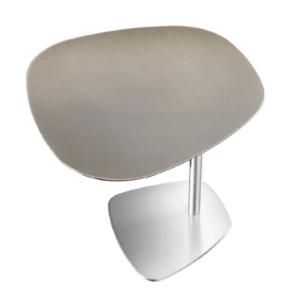

## WALTER SIDE TABLE

MADE IN ITALY BY MIDJ

40 x 40 x 50H

Side table with a chrome frame & cement savoia crystal ceramic top

Quantity: 1