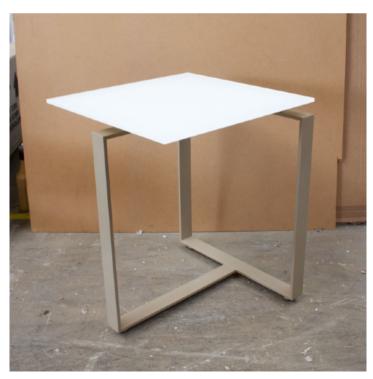

#### FRAME SIDE TABLE

MADE IN ITALY BY GIULIO MARELLI

40 Diameter x 40 H

Side table with a shiny brass chome OPM16 metal frame and Carrara white OPP1 marble top (as image)

Top:

Support: