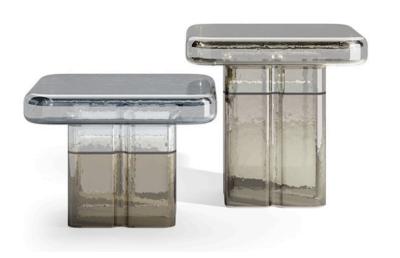

## **SEVENTY SIDE TABLE**

MADE IN ITALY BY REFLEX

48 x 45 x 52 H

Side table with a shaped top in 10mm mesh glass with polished edges & brass 104M base.

Quantity: 1

#### **SEVENTY SIDE TABLE**

MADE IN ITALY BY REFLEX

48 x 45 x 52 H

Side table with a shaped top in 10mm mesh glass with polished edges & titanium 101M base.