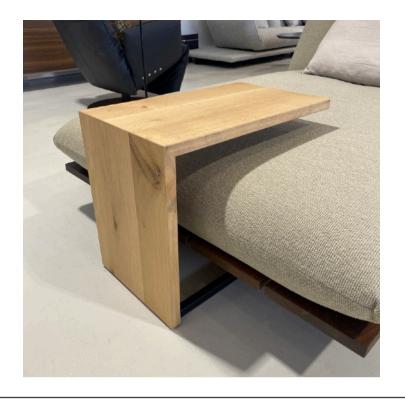

## **EDGE SERVER TABLE**

MADE IN GERMANY BY BULLFROG

60 x 35 x 48 H

Slide table finished in lacquered old oak

Quantity: 1