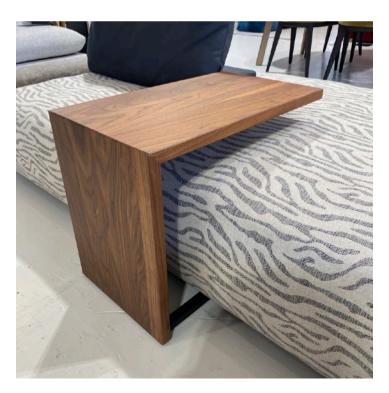

## **EDGE SERVER TABLE**

MADE IN GERMANY BY BULLFROG

60 x 35 x 48 H

Slide table finished in lacquered oiled American Walnut