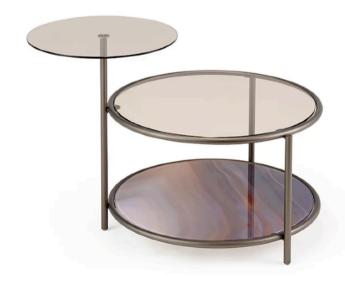

## **EGEO SIDE TABLE**

MADE IN ITALY BY REFLEX

51 Diameter x 32 / 50 H

Side table with a bronze 100M metal structure, 2 glass tops in clear glass and 1 lower shelf in Agata Viola Marble glass.