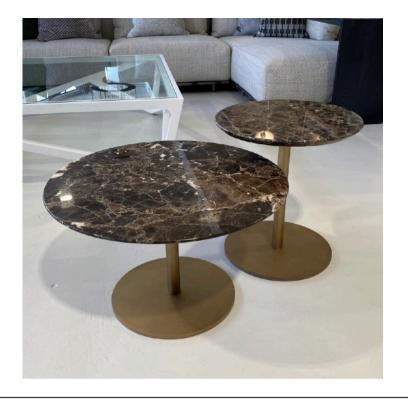

acco coloured top & amber base.



#### **RONDO SIDE TABLE**

MADE IN ITALY BY REFLEX

60 Diameter x 55 H

Side table with a bronze 100M metal base & etched Blue Avio 11A lacquered glass top with a bronze wing edge.

Quantity: 1

Estimated arrival date: October / November 2023

Order: #1492



## **EGEO SIDE TABLE**

MADE IN ITALY BY REFLEX

51 Diameter x 32 / 50 H

Side table with a bronze 100M metal structure, 2 glass tops in clear glass and 1 lower shelf in Agata Viola Marble glass.





## FOULARD SIDE TABLE

MADE IN ITALY BY REFLEX

35 (50) Diameter x 60 H

Curved glass side table in etched dark brass 105M finish

Quantity: 1



## **LUDMILLA SIDE TABLE**

MADE IN ITALY BY OPERA CONTEMPORARY

55 Diameter x 49 H

Side table with a light bronze MOS metal base & Kenya black marble top.



#### **BREAK SIDE TABLES**

MADE IN ITALY BY GIULIO MARELLI

Tall: 40 Diameter x 45 H Short: 60 Diameter x 36 H

Side table with a brushed antique gold 0PM15 metal base

& Emperador brown 0PP3 marble top.

Quantity: 1 of each



#### **DUNE SIDE TABLE**

MADE IN ITALY BY GIULIO MARELLI

Tall: 40 Diameter x 52 H Short: 40 Diameter x 42 H

Side table with a matt moka stained oak OPR15 wooden

frame & Calacatta OPP7 marble top.

Quantity: 1 of each



#### **THOR SIDE TABLE**

MADE IN ITALY BY GIULIO MARELLI

40 x 40 x 40 H

Side table in Guatemala green marble.

Quantity: 1



#### FRAME SIDE TABLE

MADE IN ITALY BY GIULIO MARELLI

40 Diameter x 40 H

Side table with a shiny brass chome OPM16 metal frame and Carrara white OPP1 marble top (as image)





Top:



Support:

## ACCADEMIA SIDE