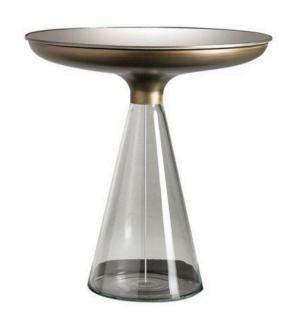

# OH SIDE TABLE MADE IN ITALY BY REFLEX

40 Diameter x 52 H

Side table in curved 15mm thick extra clear glass with a bronze 100M finish and Di Cesare etched marble glass top.

Quantity: 1