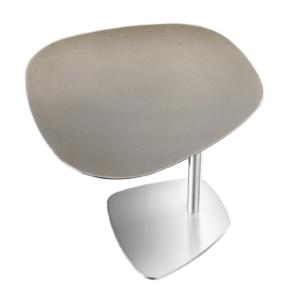

## WALTER SIDE TABLE

MADE IN ITALY BY MIDJ

40 x 40 x 50H

Side table with a chrome frame & cement savoia crystal ceramic top

Quantity: 1