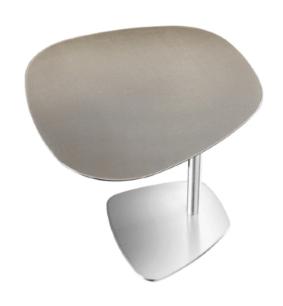

#### FRAME SIDE TABLE

MADE IN ITALY BY GIULIO MARELLI

40 Diameter x 40 H

Side table with a shiny brass chome OPM16 metal frame and Carrara white OPP1 marble top (as image)

Top:

Support: