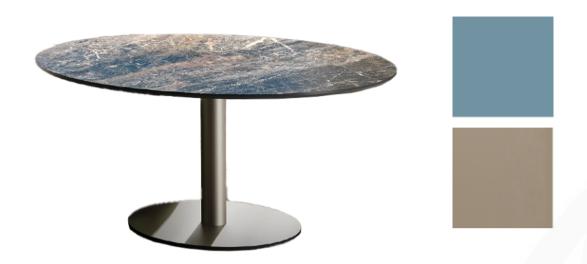

## **LUDMILLA SIDE TABLE**

MADE IN ITALY BY OPERA CONTEMPORARY

55 Diameter x 49 H

Side table with a light bronze MOS metal base & Kenya black marble top.