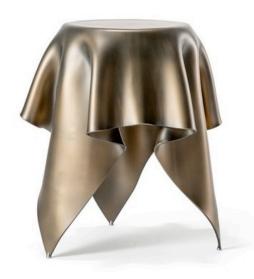

ith polished edges & titanium 101M base.







## TAU MURANO SIDE TABLE

MADE IN ITALY BY REFLEX

48 x 48 x 35H

Side table in Murano glass with an amber coloured top & tobacco base.

Quantity: 1







## TAU MURANO SIDE TABLE

MADE IN ITALY BY REFLEX

48 x 48 x 47 H

Side table in Murano glass with a tobacco coloured top & amber base.



#### **RONDO SIDE TABLE**

MADE IN ITALY BY REFLEX

60 Diameter x 55 H

Side table with a bronze 100M metal base & etched Blue Avio 11A lacquered glass top with a bronze wing edge.

Quantity: 1

Estimated arrival date: October / November 2023

Order: #1492



## **EGEO SIDE TABLE**

MADE IN ITALY BY REFLEX

51 Diameter x 32 / 50 H

Side table with a bronze 100M metal structure, 2 glass tops in clear glass and 1 lower shelf in Agata Viola Marble glass.





## FOULARD SIDE TABLE

MADE IN ITALY BY REFLEX

35 (50) Diameter x 60 H

Curved glass side table in etched dark brass 105M finish

Quantity: 1



## **LUDMILLA SIDE TABLE**

MADE IN ITALY BY OPERA CONTEMPORARY

55 Diameter x 49 H

Side table with a light bronze MOS metal base & Kenya black marble top.



#### **BREAK SIDE TABLES**

MADE IN ITALY BY GIULIO MARELLI

Tall: 40 Diameter x 45 H Short: 60 Diameter x 36 H

Side table with a brushed antique gold 0PM15 metal base

& Emperador brown 0PP3 marble top.

Quantity: 1 of each



#### **DUNE SIDE TABLE**

MADE IN ITALY BY GIULIO MARELLI

Tall: 40 Diameter x 52 H Short: 40 Diameter x 42 H

Side table with a matt moka stained oak OPR15 wooden

frame & Calacatta OPP7 marble top.

Quantity: 1 of each



#### **THOR SIDE TABLE**

MADE IN ITA