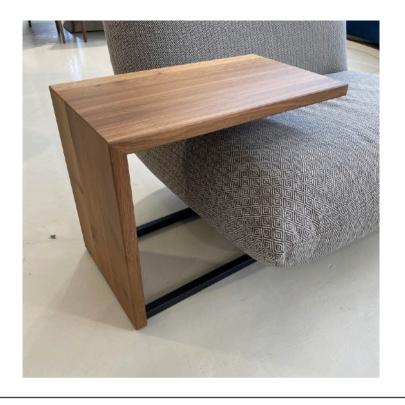

## **EDGE SERVER TABLE**

MADE IN GERMANY BY BULLFROG

60 x 35 x 48 H

Slide table finished in lacquered Steamed Oak