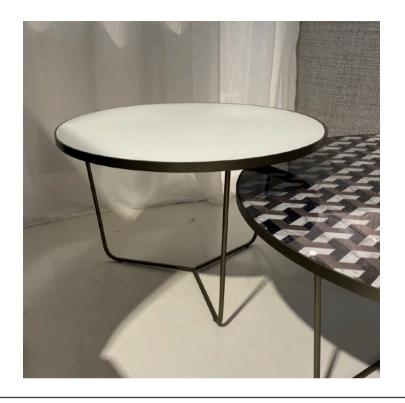

## TAU MURANO SIDE TABLE

MADE IN ITALY BY REFLEX

48 x 48 x 35H

Side table in Murano glass with an amber coloured top & tobacco base.

Quantity: 1

## TAU MURANO SIDE TABLE

MADE IN ITALY BY REFLEX

48 x 48 x 47 H

Side table in Murano glass with a tobacco coloured top & amber base.