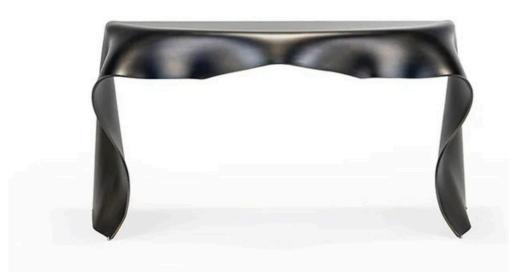

## **FOULARD CONSOLE**

MADE IN ITALY BY REFLEX

150 x 52 x 75 H

Curved glass console with a dark brass 105M finish.

MADE IN ITALY BY REFELX

150 x 40 x 74 H

Console with a extra clear rectangle glass top & titanium 101M base