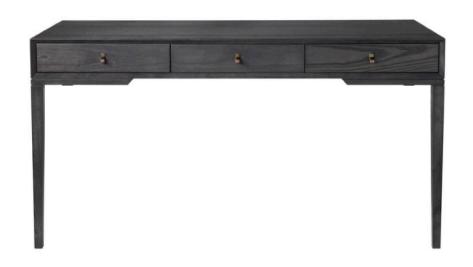

## WIMBERLEY DESK / CONSOLE

MADE IN NZ BY SARSFIELD BROOKE

170 x 45 x 77 H

Wall mounted console / desk with 3 soft close drawers in American ash veneer with a smoked charcoal stain finish including antique brass Verso handles.