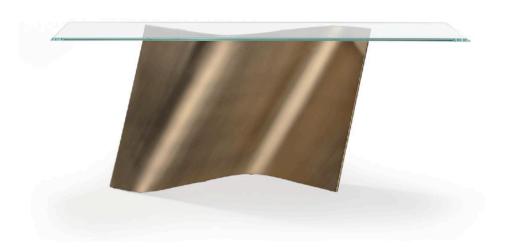

## **FOULARD CONSOLE**

MADE IN ITALY BY REFLEX

150 x 52 x 75 H

Curved glass console with a dark brass 105M finish.

MADE IN ITALY BY REFELX

150 x 40 x 74 H

Console with a extra clear rectangle glass top & titanium 101M base