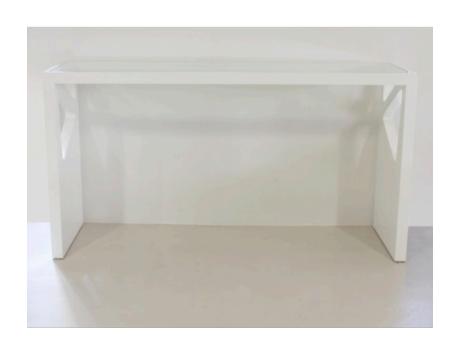

## **BOVISO CONSOLE**

MADE IN ECUADOR BY LA GALERIA

160 x 45 x 85 H

Console finished in satin white lacquer with insterted clear tempered 6mm glass top.

END OF LINE - Reduced by 50%