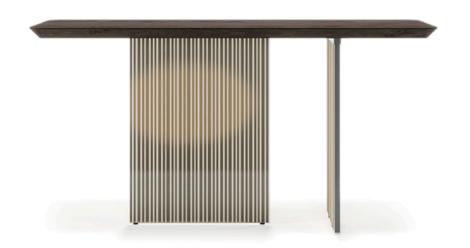

## **MONOLITE CONSOLE**

MADE IN ITALY BY REFLEX

150 x 40 x 80 H

Console with a bevel wood top in Canaletto Henné and bronze glass legs with London engravings.