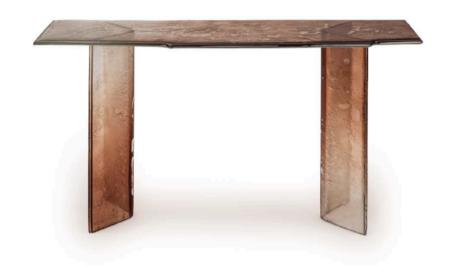

## **PAGANELO CONSOLE**

MADE IN ITALY BY ARTE VENEZIANA

155 x 43 x 87cm H

Console with top and legs in two layers of baked glass with irregular edges. Varnished in gradient from Midnight Blue to transparent, with partial silvering on the back.