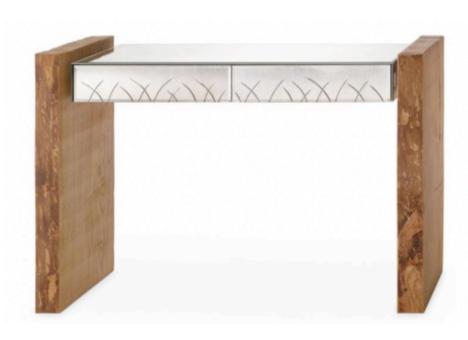

## **NEVADA CONSOLE**

MADE IN ITALY BY ARTE VENEZIANA

143 x 55 x 95 H

Console with two drawers in antiqued mirror and shiny handmade engravings. Structure and sides in solid oak.