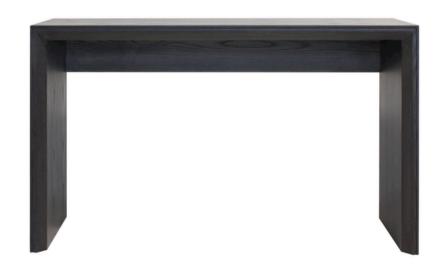

## FIRENZE DESK / CONSOLE

MADE IN NZ BY SARSFIELD BROOKE

135 x 45 x 75 H

Console / desk in American ash veneer with a smoked charcoal frame finish, without modesty panel.