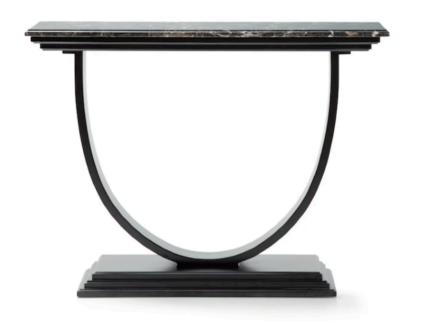

## **IPPOLITO CONSOLE**

MADE IN ITALY BY OPERA CONTEMPORARY

104 x 37 x 78 H

Console with a Calacatta Oro marble top & ebony stained wooden base.

Quantity: 1

Estimated arrival date: February 2024

Order: #1504