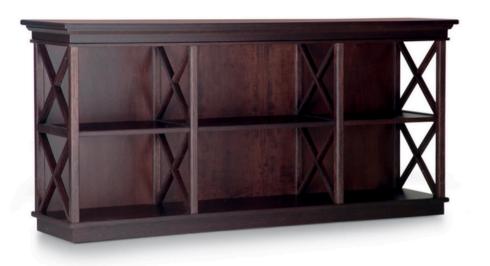

## RODRIGO CONSOLE / BOOKCASE

MADE IN ITALY BY OPERA CONTEMPORARY

165 x 40 x 76 H

Console/bookcase in ash wood with a grey stained finish

Quantity: 1