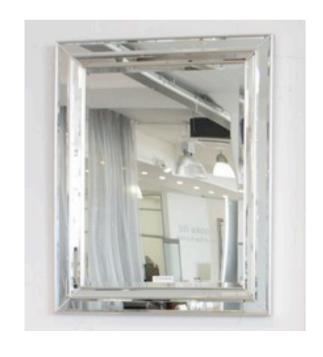

## **2762 MIRROR**

MADE IN ITALY BY F.A.L

100 x 200cm

Mirror with a black and white lacquered frame.

MADE IN ITALY BY F.A.L

92 x 118cm

Rectangle mirror with silver trim.

Quantity: 3