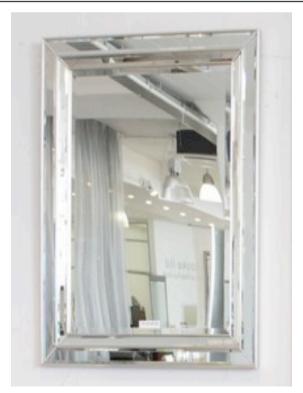

## **2762 MIRROR**

MADE IN ITALY BY F.A.L

100 x 200cm

Mirror with a black and white lacquered frame.

MADE IN ITALY BY F.A.L

92 x 118cm

Rectangle mirror with silver trim.

Quantity: 3

# **1702 MIRROR**

MADE IN ITALY BY F.A.L

92 x 150cm

Rectangle mirror with silver trim

MADE IN ITALY BY F.A.L

100 x 200cm

Rectangle mirror with silver trim

Quantity: 3