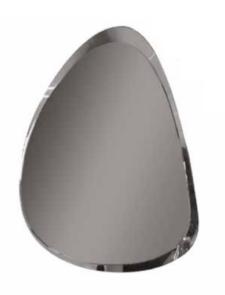

# **SPOT MIRROR**

MADE IN ITALY BY MIDJ

59 x 79 x 2.2

Small shaped mirror with bevel

Quantity: 1