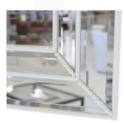

# **1702 MIRROR**

MADE IN ITALY BY F.A.L

200 x 100cm

Rectangle mirror with black trim

MADE IN ITALY BY F.A.L

92 x 118cm

Rectangle mirror with white trim

Quantity: 2

# **1702 MIRROR**

MADE IN ITALY BY F.A.L

92 x 150cm

Rectangle mirror with white trim

MADE IN ITALY BY F.A.L

100 x 200cm

Rectangle mirror with white trim

Quantity: 3