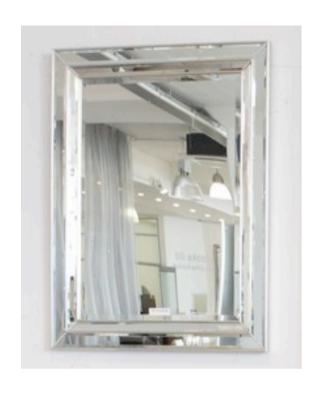

## **2762 MIRROR**

MADE IN ITALY BY F.A.L

100 x 200cm

Mirror with a black and white lacquered frame.

MADE IN ITALY BY F.A.L

92 x 118cm

Rectangle mirror with silver trim.

Quantity: 3