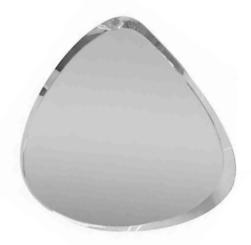

# **SPOT MIRROR**

MADE IN ITALY BY MIDJ

68.7 x 149.4 x 2.2cm

Large shaped mirror with bevel

MADE IN ITALY BY REFLEX

60 x .5 x 60

Shaped mirror with <u>regular</u> bevel

Quantity: 1