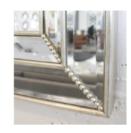

# **1702 MIRROR**

MADE IN ITALY BY F.A.L

92 x 150cm

Rectangle mirror with silver trim

MADE IN ITALY BY F.A.L

100 x 200cm

Rectangle mirror with silver trim

Quantity: 3

# **1702 MIRROR**

MADE IN ITALY BY F.A.L

92 x 118cm

Rectangle mirror with gold trim

MADE IN ITALY BY F.A.L

92 x 150cm

Rectangle mirror with gold trim

Quantity: 4

# **1702 MIRROR**

MADE IN ITALY BY F.A.L

100 x 200cm

Rectangle mirror with gold trim

MADE IN ITALY BY F.A.L

120 x 120cm

Rectangle mirror with gold trim

Quantity: 2

# **1702 MIRROR**

MADE IN ITALY BY F.A.L

92 x 118cm

Rectangle mirror with black trim

MADE IN ITALY BY F.A.L

92 x 150cm

Rectangle mirror with black trim

Quantity: 2

# **1702 MIRROR**

MADE IN ITALY BY F.A.L

200 x 100cm

Rectangle mirror with black trim

MADE IN ITALY BY F.A.L

92 x 118cm

Rectangle mirror with white trim

Quantity: 2

# **1702 MIRROR**

MADE IN ITALY BY F.A.L

92 x 150cm

Rectangle mirror with white trim

MADE IN ITALY BY F.A.L

100 x 200cm

Rectangle mirror with white trim

Quantity: 3

## **1702 MIRROR**

MADE IN ITALY BY F.A.L

92 x 118

Rectangle mirror with white trim.

END OF LINE - Reduced by 50%

MADE IN ITALY BY F.A.L

92 x 118

Rectangle mirror with black trim.

## **1702 MIRROR**

MADE IN ITALY BY F.A.L

100 x 200

Rectangle mirror with silver trim.

END OF LINE - Reduced by 50%