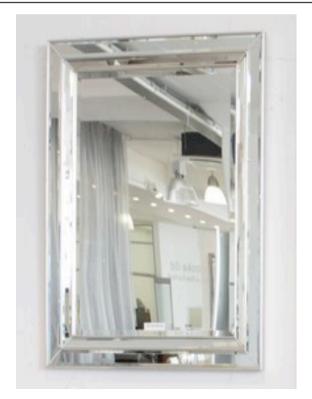

## **2762 MIRROR**

MADE IN ITALY BY F.A.L

100 x 200cm

Mirror with a black and white lacquered frame.

MADE IN ITALY BY F.A.L

92 x 118cm

Rectangle mirror with silver trim.

Quantity: 3