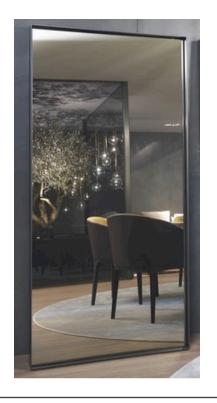

## **2762 MIRROR**

MADE IN ITALY BY F.A.L

100 x 200cm

Mirror with a black and white lacquered frame.

MADE IN ITALY BY F.A.L

92 x 118cm

Rectangle mirror with silver trim.

Quantity: 3

# **1702 MIRROR**

MADE IN ITALY BY F.A.L

92 x 150cm

Rectangle mirror with silver trim

MADE IN ITALY BY F.A.L

100 x 200cm

Rectangle mirror with silver trim

Quantity: 3

# **1702 MIRROR**

MADE IN ITALY BY F.A.L

92 x 118cm

Rectangle mirror with gold trim

MADE IN ITALY BY F.A.L

92 x 150cm

Rectangle mirror with gold trim

Quantity: 4

# **1702 MIRROR**

MADE IN ITALY BY F.A.L

100 x 200cm

Rectangle mirror with gold trim

MADE IN ITALY BY F.A.L

120 x 120cm

Rectangle mirror with gold trim

Quantity: 2

# **1702 MIRROR**

MADE IN ITALY BY F.A.L

92 x 118cm

Rectangle mirror with black trim

MADE IN ITALY BY F.A.L

92 x 150cm

Rectangle mirror with black trim

Quantity: 2

# **1702 MIRROR**

MADE IN ITALY BY F.A.L

200 x 100cm

Rectangle mirror with black trim

MADE IN ITALY BY F.A.L

92 x 118cm

Rectangle mirror with white trim

Quantity: 2

# **1702 MIRROR**

MADE IN ITALY BY F.A.L

92 x 150cm

Rectangle mirror with white trim

MADE IN ITALY BY F.A.L

100 x 200cm

Rectangle mirror with white trim

Quantity: 3