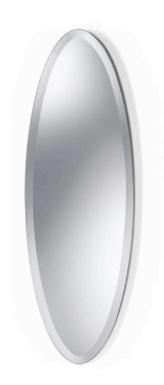

## **ELLIPSE MIRROR**

MADE IN ITALY BY REFLEX

50 x .5 x 150

Oval mirror with bevel.

Quantity: 1

MADE IN ITALY BY F.A.L

77 Diameter

Round mirror with a steel frame finished with a brass protective coat