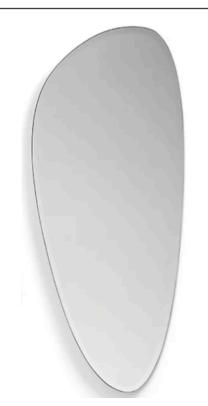

# **SEVENTY MIRROR**

MADE IN ITALY BY REFLEX

60 x .5 x 80

Shaped mirror with <u>regular</u> bevel