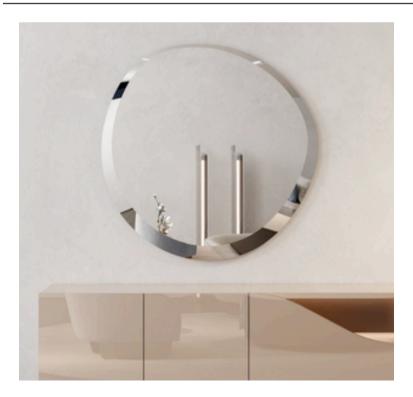

# **SPOT MIRROR**

MADE IN ITALY BY MIDJ

59 x 79 x 2.2

Small shaped mirror with bevel

Quantity: 1