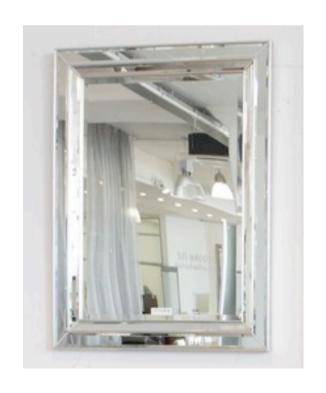

## **2762 MIRROR**

MADE IN ITALY BY F.A.L

100 x 200cm

Mirror with a black and white lacquered frame.

MADE IN ITALY BY F.A.L

92 x 118cm

Rectangle mirror with silver trim.

Quantity: 3