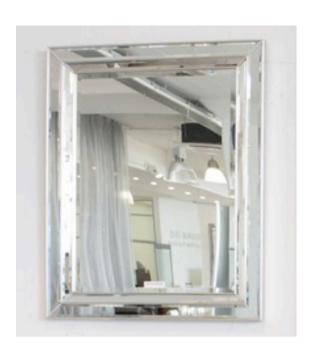

## **2762 MIRROR**

MADE IN ITALY BY F.A.L

100 x 200cm

Mirror with a black and white lacquered frame.

MADE IN ITALY BY F.A.L

92 x 118cm

Rectangle mirror with silver trim.

Quantity: 3

# **1702 MIRROR**

MADE IN ITALY BY F.A.L

92 x 150cm

Rectangle mirror with silver trim

MADE IN ITALY BY F.A.L

100 x 200cm

Rectangle mirror with silver trim

Quantity: 3

# **1702 MIRROR**

MADE IN ITALY BY F.A.L

92 x 118cm

Rectangle mirror with gold trim

MADE IN ITALY BY F.A.L

92 x 150cm

Rectangle mirror with gold trim

Quantity: 4

# **1702 MIRROR**

MADE IN ITALY BY F.A.L

100 x 200cm

Rectangle mirror with gold trim

MADE IN ITALY BY F.A.L

120 x 120cm

Rectangle mirror with gold trim

Quantity: 2

# **1702 MIRROR**

MADE IN ITALY BY F.A.L

92 x 118cm

Rectangle mirror with black trim

MADE IN ITALY BY F.A.L

92 x 150cm

Rectangle mirror with black trim

Quantity: 2

# **1702 MIRROR**

MADE IN ITALY BY F.A.L

200 x 100cm

Rectangle mirror with black trim

MADE IN ITALY BY F.A.L

92 x 118cm

Rectangle mirror with white trim

Quantity: 2

# **1702 MIRROR**

MADE IN ITALY BY F.A.L

92 x 150cm

Rectangle mirror with white trim

MADE IN ITALY BY F.A.L

100 x 200cm

Rectangle mirror with white trim

Quantity: 3

## **1702 MIRROR**

MADE IN ITALY BY F.A.L

92 x 118

Rectangle mirror with white trim.

END OF LINE - Reduced by 50%

MADE IN ITALY BY F.A.L

92 x 118

Rectangle mirror with black trim.