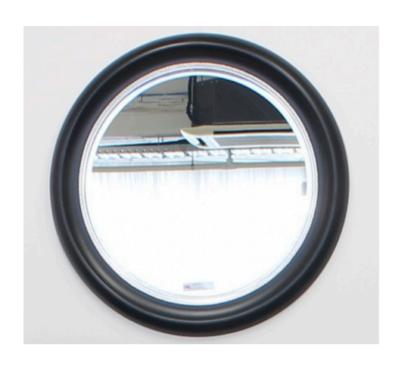

# <u>6419 MIRROR</u>

MADE IN ITALY BY F.A.L

90 Diameter

Round mirror with a silver leaf frame finish