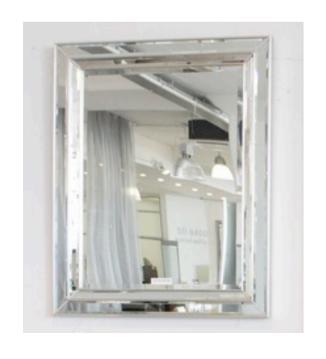

# **1702 MIRROR**

MADE IN ITALY BY F.A.L

92 x 150cm

Rectangle mirror with silver trim

MADE IN ITALY BY F.A.L

100 x 200cm

Rectangle mirror with silver trim

Quantity: 3

# **1702 MIRROR**

MADE IN ITALY BY F.A.L

92 x 118cm

Rectangle mirror with gold trim

MADE IN ITALY BY F.A.L

92 x 150cm

Rectangle mirror with gold trim

Quantity: 4

# **1702 MIRROR**

MADE IN ITALY BY F.A.L

100 x 200cm

Rectangle mirror with gold trim

MADE IN ITALY BY F.A.L

120 x 120cm

Rectangle mirror with gold trim

Quantity: 2

# **1702 MIRROR**

MADE IN ITALY BY F.A.L

92 x 118cm

Rectangle mirror with black trim

MADE IN ITALY BY F.A.L

92 x 150cm

Rectangle mirror with black trim

Quantity: 2

# **1702 MIRROR**

MADE IN ITALY BY F.A.L

200 x 100cm

Rectangle mirror with black trim

MADE IN ITALY BY F.A.L

92 x 118cm

Rectangle mirror with white trim

Quantity: 2

# **1702 MIRROR**

MADE IN ITALY BY F.A.L

92 x 150cm

Rectangle mirror with white trim

MADE IN ITALY BY F.A.L

100 x 200cm

Rectangle mirror with white trim

Quantity: 3

## **1702 MIRROR**

MADE IN ITALY BY F.A.L

92 x 118

Rectangle mirror with white trim.

END OF LINE - Reduced by 50%

MADE IN ITALY BY F.A.L

92 x 118

Rectangle mirror with black trim.

## **1702 MIRROR**

MADE IN ITALY BY F.A.L

100 x 200

Rectangle mirror with silver trim.

END OF LINE - Reduced by 50%