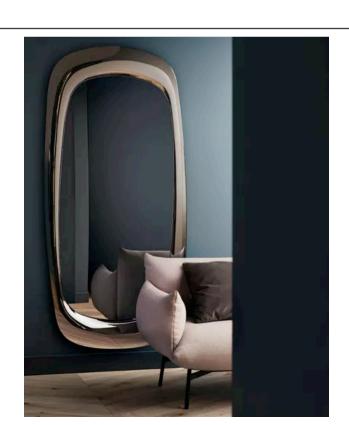

# **BOLD MIRROR**

MADE IN ITALY BY MIDJ

94 x 198 x 6cm

Mirror with a bronze mirrored frame