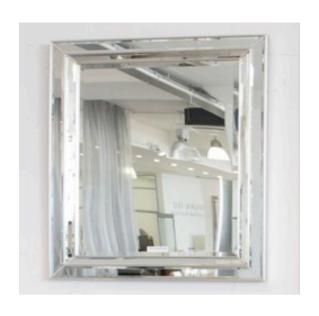

## **2762 MIRROR**

MADE IN ITALY BY F.A.L

100 x 200cm

Mirror with a black and white lacquered frame.

MADE IN ITALY BY F.A.L

92 x 118cm

Rectangle mirror with silver trim.

Quantity: 3

# **1702 MIRROR**

MADE IN ITALY BY F.A.L

92 x 150cm

Rectangle mirror with silver trim

MADE IN ITALY BY F.A.L

100 x 200cm

Rectangle mirror with silver trim

Quantity: 3