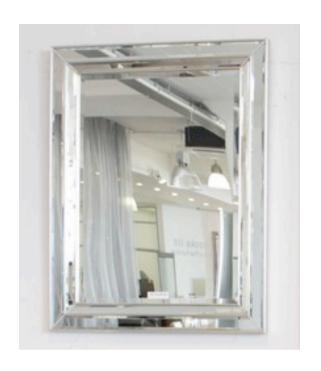

## **2762 MIRROR**

MADE IN ITALY BY F.A.L

100 x 200cm

Mirror with a black and white lacquered frame.

MADE IN ITALY BY F.A.L

92 x 118cm

Rectangle mirror with silver trim.

Quantity: 3