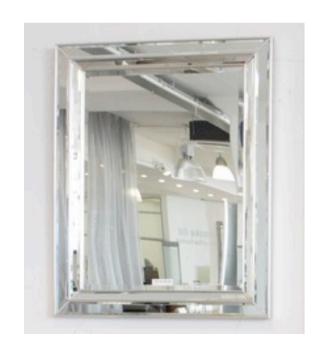

# **1702 MIRROR**

MADE IN ITALY BY F.A.L

92 x 150cm

Rectangle mirror with silver trim

MADE IN ITALY BY F.A.L

100 x 200cm

Rectangle mirror with silver trim

Quantity: 3