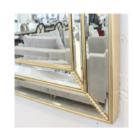

# **1702 MIRROR**

MADE IN ITALY BY F.A.L

92 x 118cm

Rectangle mirror with gold trim

MADE IN ITALY BY F.A.L

92 x 150cm

Rectangle mirror with gold trim

Quantity: 4

# **1702 MIRROR**

MADE IN ITALY BY F.A.L

100 x 200cm

Rectangle mirror with gold trim

MADE IN ITALY BY F.A.L

120 x 120cm

Rectangle mirror with gold trim

Quantity: 2

# **1702 MIRROR**

MADE IN ITALY BY F.A.L

92 x 118cm

Rectangle mirror with black trim

MADE IN ITALY BY F.A.L

92 x 150cm

Rectangle mirror with black trim

Quantity: 2