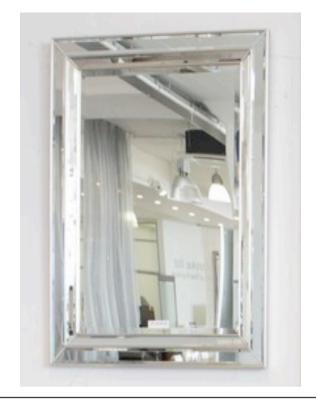

## **2762 MIRROR**

MADE IN ITALY BY F.A.L

100 x 200cm

Mirror with a black and white lacquered frame.

MADE IN ITALY BY F.A.L

92 x 118cm

Rectangle mirror with silver trim.

Quantity: 3

# **1702 MIRROR**

MADE IN ITALY BY F.A.L

92 x 150cm

Rectangle mirror with silver trim

MADE IN ITALY BY F.A.L

100 x 200cm

Rectangle mirror with silver trim

Quantity: 3

# **1702 MIRROR**

MADE IN ITALY BY F.A.L

92 x 118cm

Rectangle mirror with gold trim

MADE IN ITALY BY F.A.L

92 x 150cm

Rectangle mirror with gold trim

Quantity: 4