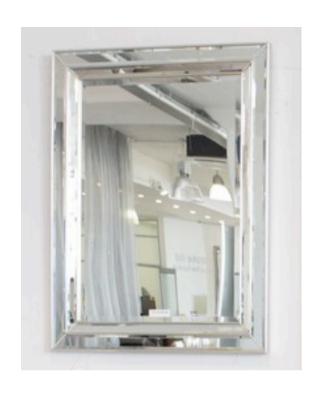

# **1702 MIRROR**

MADE IN ITALY BY F.A.L

92 x 150cm

Rectangle mirror with silver trim

MADE IN ITALY BY F.A.L

100 x 200cm

Rectangle mirror with silver trim

Quantity: 3

# **1702 MIRROR**

MADE IN ITALY BY F.A.L

92 x 118cm

Rectangle mirror with gold trim

MADE IN ITALY BY F.A.L

92 x 150cm

Rectangle mirror with gold trim

Quantity: 4

# **1702 MIRROR**

MADE IN ITALY BY F.A.L

100 x 200cm

Rectangle mirror with gold trim

MADE IN ITALY BY F.A.L

120 x 120cm

Rectangle mirror with gold trim

Quantity: 2

# **1702 MIRROR**

MADE IN ITALY BY F.A.L

92 x 118cm

Rectangle mirror with black trim

MADE IN ITALY BY F.A.L

92 x 150cm

Rectangle mirror with black trim

Quantity: 2

# **1702 MIRROR**

MADE IN ITALY BY F.A.L

200 x 100cm

Rectangle mirror with black trim

MADE IN ITALY BY F.A.L

92 x 118cm

Rectangle mirror with white trim

Quantity: 2

# **1702 MIRROR**

MADE IN ITALY BY F.A.L

92 x 150cm

Rectangle mirror with white trim

MADE IN ITALY BY F.A.L

100 x 200cm

Rectangle mirror with white trim

Quantity: 3

## **1702 MIRROR**

MADE IN ITALY BY F.A.L

92 x 118

Rectangle mirror with white trim.

END OF LINE - Reduced by 50%

MADE IN ITALY BY F.A.L

92 x 118

Rectangle mirror with black trim.

## **1702 MIRROR**

MADE IN ITALY BY F.A.L

100 x 200

Rectangle mirror with silver trim.

END OF LINE - Reduced by 50%