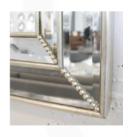

## **2762 MIRROR**

MADE IN ITALY BY F.A.L

100 x 200cm

Mirror with a black and white lacquered frame.

MADE IN ITALY BY F.A.L

92 x 118cm

Rectangle mirror with silver trim.

Quantity: 3

# **1702 MIRROR**

MADE IN ITALY BY F.A.L

92 x 150cm

Rectangle mirror with silver trim

MADE IN ITALY BY F.A.L

100 x 200cm

Rectangle mirror with silver trim

Quantity: 3

# **1702 MIRROR**

MADE IN ITALY BY F.A.L

92 x 118cm

Rectangle mirror with gold trim

MADE IN ITALY BY F.A.L

92 x 150cm

Rectangle mirror with gold trim

Quantity: 4