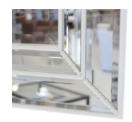

# **1702 MIRROR**

MADE IN ITALY BY F.A.L

200 x 100cm

Rectangle mirror with black trim

MADE IN ITALY BY F.A.L

92 x 118cm

Rectangle mirror with white trim

Quantity: 2

# **1702 MIRROR**

MADE IN ITALY BY F.A.L

92 x 150cm

Rectangle mirror with white trim

MADE IN ITALY BY F.A.L

100 x 200cm

Rectangle mirror with white trim

Quantity: 3