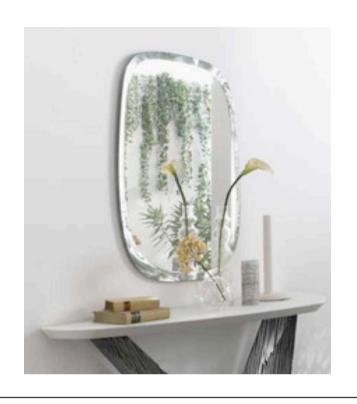

# **SPOT MIRROR**

MADE IN ITALY BY MIDJ

68.7 x 149.4 x 2.2cm

Large shaped mirror with bevel

MADE IN ITALY BY REFLEX

60 x .5 x 60

Shaped mirror with <u>regular</u> bevel

Quantity: 1