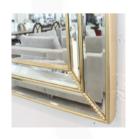

# **1702 MIRROR**

MADE IN ITALY BY F.A.L

92 x 118cm

Rectangle mirror with gold trim

MADE IN ITALY BY F.A.L

92 x 150cm

Rectangle mirror with gold trim

Quantity: 4

# **1702 MIRROR**

MADE IN ITALY BY F.A.L

100 x 200cm

Rectangle mirror with gold trim

MADE IN ITALY BY F.A.L

120 x 120cm

Rectangle mirror with gold trim

Quantity: 2

# **1702 MIRROR**

MADE IN ITALY BY F.A.L

92 x 118cm

Rectangle mirror with black trim

MADE IN ITALY BY F.A.L

92 x 150cm

Rectangle mirror with black trim

Quantity: 2