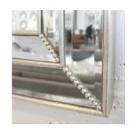

## **2762 MIRROR**

MADE IN ITALY BY F.A.L

100 x 200cm

Mirror with a black and white lacquered frame.

MADE IN ITALY BY F.A.L

92 x 118cm

Rectangle mirror with silver trim.

Quantity: 3

# **1702 MIRROR**

MADE IN ITALY BY F.A.L

92 x 150cm

Rectangle mirror with silver trim

MADE IN ITALY BY F.A.L

100 x 200cm

Rectangle mirror with silver trim

Quantity: 3

# **1702 MIRROR**

MADE IN ITALY BY F.A.L

92 x 118cm

Rectangle mirror with gold trim

MADE IN ITALY BY F.A.L

92 x 150cm

Rectangle mirror with gold trim

Quantity: 4