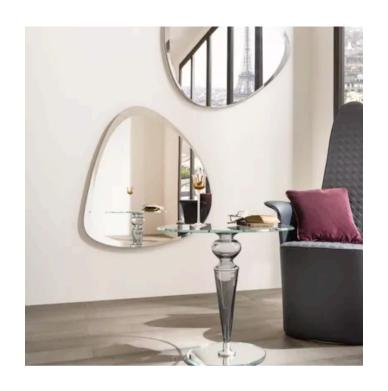

# **SPOT MIRROR**

MADE IN ITALY BY MIDJ

68.7 x 149.4 x 2.2cm

Large shaped mirror with bevel

MADE IN ITALY BY REFLEX

60 x .5 x 60

Shaped mirror with <u>regular</u> bevel

Quantity: 1