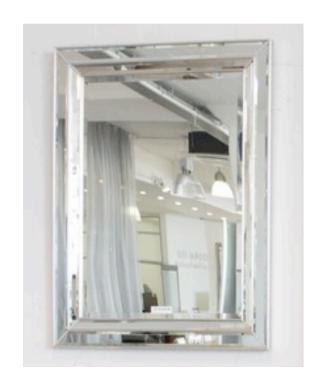

## **2762 MIRROR**

MADE IN ITALY BY F.A.L

100 x 200cm

Mirror with a black and white lacquered frame.

MADE IN ITALY BY F.A.L

92 x 118cm

Rectangle mirror with silver trim.

Quantity: 3

# **1702 MIRROR**

MADE IN ITALY BY F.A.L

92 x 150cm

Rectangle mirror with silver trim

MADE IN ITALY BY F.A.L

100 x 200cm

Rectangle mirror with silver trim

Quantity: 3

# **1702 MIRROR**

MADE IN ITALY BY F.A.L

92 x 118cm

Rectangle mirror with gold trim

MADE IN ITALY BY F.A.L

92 x 150cm

Rectangle mirror with gold trim

Quantity: 4