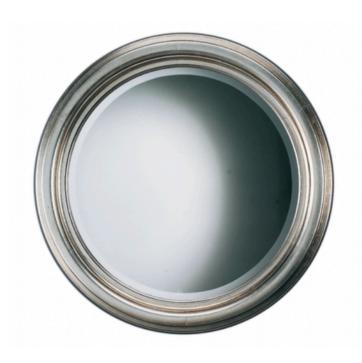

# **BOLD MIRROR**

MADE IN ITALY BY MIDJ

131 x 6 x 118 H

Mirror with an upholstered frame in Second fabric col. graphite grey T9GD.

Quantity: 1