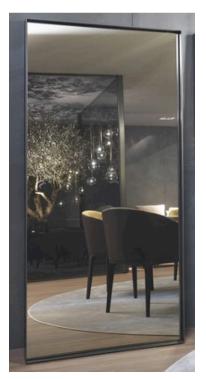

## **2762 MIRROR**

MADE IN ITALY BY F.A.L

100 x 200cm

Mirror with a black and white lacquered frame.

MADE IN ITALY BY F.A.L

92 x 118cm

Rectangle mirror with silver trim.

Quantity: 3

# **1702 MIRROR**

MADE IN ITALY BY F.A.L

92 x 150cm

Rectangle mirror with silver trim

MADE IN ITALY BY F.A.L

100 x 200cm

Rectangle mirror with silver trim

Quantity: 3

# **1702 MIRROR**

MADE IN ITALY BY F.A.L

92 x 118cm

Rectangle mirror with gold trim

MADE IN ITALY BY F.A.L

92 x 150cm

Rectangle mirror with gold trim

Quantity: 4

# **1702 MIRROR**

MADE IN ITALY BY F.A.L

100 x 200cm

Rectangle mirror with gold trim

MADE IN ITALY BY F.A.L

120 x 120cm

Rectangle mirror with gold trim

Quantity: 2

# **1702 MIRROR**

MADE IN ITALY BY F.A.L

92 x 118cm

Rectangle mirror with black trim

MADE IN ITALY BY F.A.L

92 x 150cm

Rectangle mirror with black trim

Quantity: 2

# **1702 MIRROR**

MADE IN ITALY BY F.A.L

200 x 100cm

Rectangle mirror with black trim

MADE IN ITALY BY F.A.L

92 x 118cm

Rectangle mirror with white trim

Quantity: 2

# **1702 MIRROR**

MADE IN ITALY BY F.A.L

92 x 150cm

Rectangle mirror with white trim

MADE IN ITALY BY F.A.L

100 x 200cm

Rectangle mirror with white trim

Quantity: 3