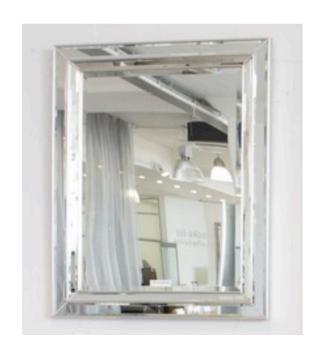

# **1702 MIRROR**

MADE IN ITALY BY F.A.L

200 x 100cm

Rectangle mirror with black trim

MADE IN ITALY BY F.A.L

92 x 118cm

Rectangle mirror with white trim

Quantity: 2

# **1702 MIRROR**

MADE IN ITALY BY F.A.L

92 x 150cm

Rectangle mirror with white trim

MADE IN ITALY BY F.A.L

100 x 200cm

Rectangle mirror with white trim

Quantity: 3