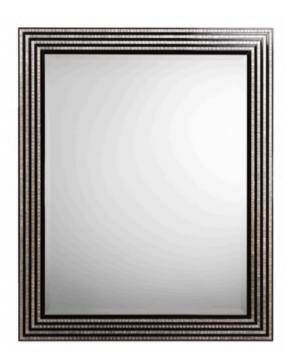

## **REFLEX MIRROR**

MADE IN ITALY BY GIULIO MARELLI

90 x 190cm

Rectangle mirror with a with golden beach (OPM10) painted metal frame finish.

Quantity: 1

90 x 190cm

Rectangle mirror finished with a painted anodyc bronze 0PM18 metal frame and <u>bronze mirror</u>.