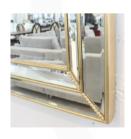

# **1702 MIRROR**

MADE IN ITALY BY F.A.L

92 x 118cm

Rectangle mirror with gold trim

MADE IN ITALY BY F.A.L

92 x 150cm

Rectangle mirror with gold trim

Quantity: 4

# **1702 MIRROR**

MADE IN ITALY BY F.A.L

100 x 200cm

Rectangle mirror with gold trim

MADE IN ITALY BY F.A.L

120 x 120cm

Rectangle mirror with gold trim

Quantity: 2