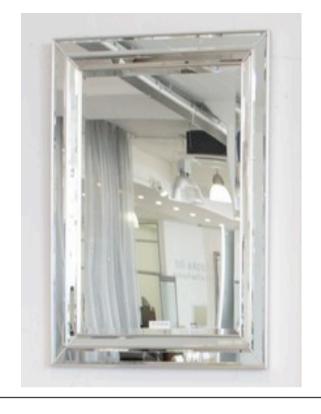

## **2762 MIRROR**

MADE IN ITALY BY F.A.L

100 x 200cm

Mirror with a black and white lacquered frame.

MADE IN ITALY BY F.A.L

92 x 118cm

Rectangle mirror with silver trim.

Quantity: 3