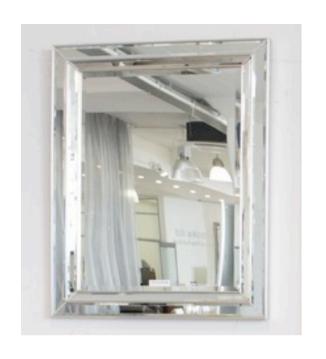

# **1702 MIRROR**

MADE IN ITALY BY F.A.L

200 x 100cm

Rectangle mirror with black trim

MADE IN ITALY BY F.A.L

92 x 118cm

Rectangle mirror with white trim

Quantity: 2

# **1702 MIRROR**

MADE IN ITALY BY F.A.L

92 x 150cm

Rectangle mirror with white trim

MADE IN ITALY BY F.A.L

100 x 200cm

Rectangle mirror with white trim

Quantity: 3