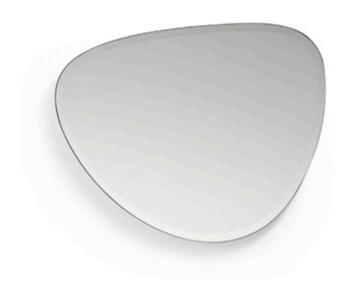

# **SPOT MIRROR**

MADE IN ITALY BY MIDJ

59 x 79 x 2.2

Small shaped mirror with bevel

Quantity: 1