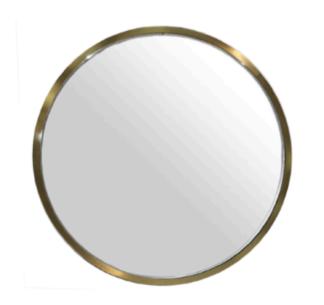

## **ELLIPSE MIRROR**

MADE IN ITALY BY REFLEX

50 x .5 x 150

Oval mirror with bevel.

Quantity: 1

MADE IN ITALY BY F.A.L

77 Diameter

Round mirror with a steel frame finished with a brass protective coat