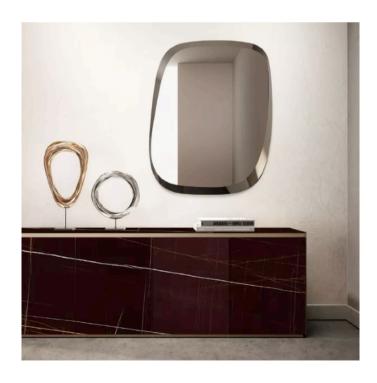

# **SPOT MIRROR**

MADE IN ITALY BY MIDJ

59 x 79 x 2.2

Small shaped mirror with bevel

Quantity: 1

# **SPOT MIRROR**

MADE IN ITALY BY MIDJ

68.7 x 149.4 x 2.2cm

Large shaped mirror with bevel

MADE IN ITALY BY REFLEX

60 x .5 x 60

Shaped mirror with <u>regular</u> bevel

Quantity: 1