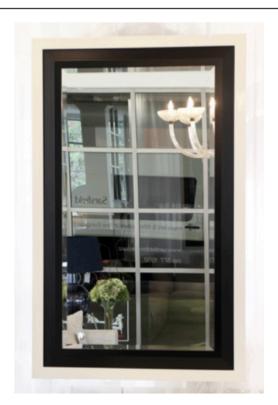

## **2762 MIRROR**

MADE IN ITALY BY F.A.L

100 x 200cm

Mirror with a black and white lacquered frame.

MADE IN ITALY BY F.A.L

92 x 118cm

Rectangle mirror with silver trim.

Quantity: 3

# **1702 MIRROR**

MADE IN ITALY BY F.A.L

92 x 150cm

Rectangle mirror with silver trim

MADE IN ITALY BY F.A.L

100 x 200cm

Rectangle mirror with silver trim

Quantity: 3

# **1702 MIRROR**

MADE IN ITALY BY F.A.L

92 x 118cm

Rectangle mirror with gold trim

MADE IN ITALY BY F.A.L

92 x 150cm

Rectangle mirror with gold trim

Quantity: 4

# **1702 MIRROR**

MADE IN ITALY BY F.A.L

100 x 200cm

Rectangle mirror with gold trim

MADE IN ITALY BY F.A.L

120 x 120cm

Rectangle mirror with gold trim

Quantity: 2

# **1702 MIRROR**

MADE IN ITALY BY F.A.L

92 x 118cm

Rectangle mirror with black trim

MADE IN ITALY BY F.A.L

92 x 150cm

Rectangle mirror with black trim

Quantity: 2

# **1702 MIRROR**

MADE IN ITALY BY F.A.L

200 x 100cm

Rectangle mirror with black trim

MADE IN ITALY BY F.A.L

92 x 118cm

Rectangle mirror with white trim

Quantity: 2

# **1702 MIRROR**

MADE IN ITALY BY F.A.L

92 x 150cm

Rectangle mirror with white trim

MADE IN ITALY BY F.A.L

100 x 200cm

Rectangle mirror with white trim

Quantity: 3

## **1702 MIRROR**

MADE IN ITALY BY F.A.L

92 x 118

Rectangle mirror with white trim.

END OF LINE - Reduced by 50%

MADE IN ITALY BY F.A.L

92 x 118

Rectangle mirror with black trim.