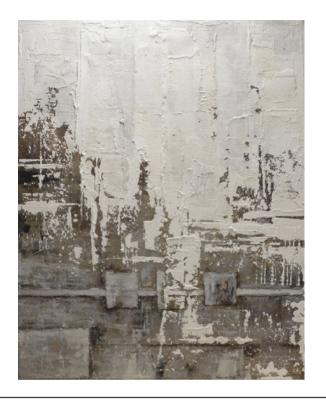

#### PLATINUM ON SURFACE ARTWORK

**NOVOCUADRO OF SPAIN** 

143 x 143cm

Work on wood with special mounting treatment, a elm wedge frame & RAL 7044 Seidengrau matt by Lucia Lago.

Quantity: 1