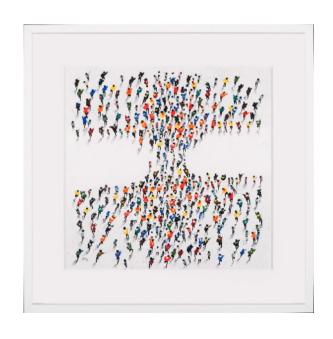

#### MEETING II ARTWORK

NOVOCUADRO OF SPAIN

84 x 84cm

Work on Paper with a white frame. By Paco Sanguino

Quantity: 2

# **MEETING III ARTWORK**

NOVOCUADRO OF SPAIN

84 x 84cm

Work on Paper with a white frame. By Paco Sanguino

# **MEETING IV ARTWORK**

NOVOCUADRO OF SPAIN

84 x 84cm

Work on Paper with a white frame. By Paco Sanguino

Quantity: 1