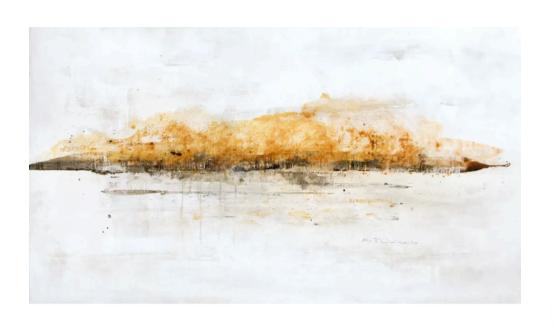

# **RAYS OF LIGHT ARTWORK**

NOVOCUADRO OF SPAIN

150 x 120cm

Work on wood without a frame by Javier Torres.

Quantity: 2

# **AZABACHE ARTWORK**

NOVOCUADRO OF SPAIN

100 x 150cm

Work on canvas with a charcoal gutter frame by Eduardo Romaguera.