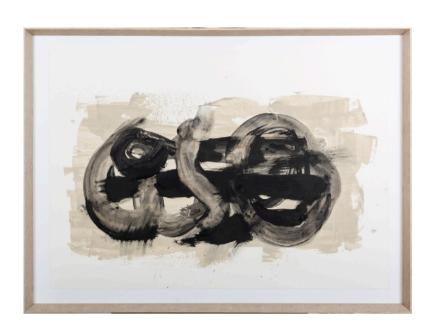

# PEOPLE VI ARTWORK

NOVOCUADRO OF SPAIN

120 x 120cm

Work on canvas with a NC14 black L frame by Santiago Navarro