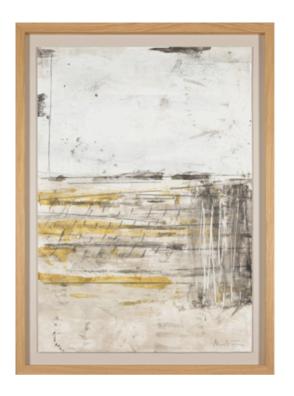

# **BURDEOS I ARTWORK**

NOVOCUADRO OF SPAIN

70 x 90cm

Work on paper with matt & frame as per image by J. Cebrian

Quantity: 1