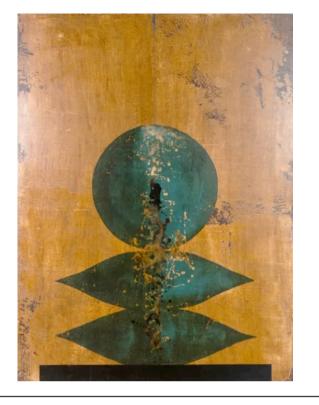

#### **DHARMA ARTWORK**

NOVOCUADRO OF SPAIN

130 x 130cm

Work on wood by Javier Torres without a frame.