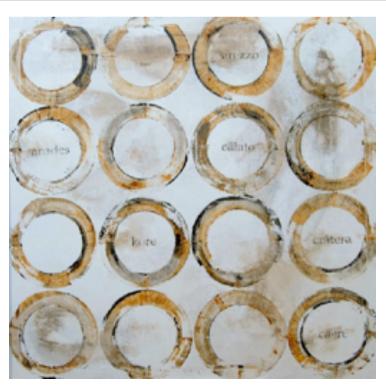

#### **LOGOS ARTWORK**

NOVOCUADRO OF SPAIN

124 x 83cm

Work on paper with a rust wedge frame & soft grey matt by Cristina Moneo.

**END OF LINE - Reduced by 25%** 