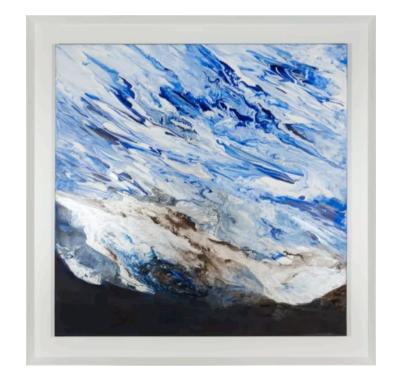

# PAISAJE TETRIS ARTWORK

NOVOCUADRO OF SPAIN

120 x 150cm

Work on wood by Javier Torres without a frame.