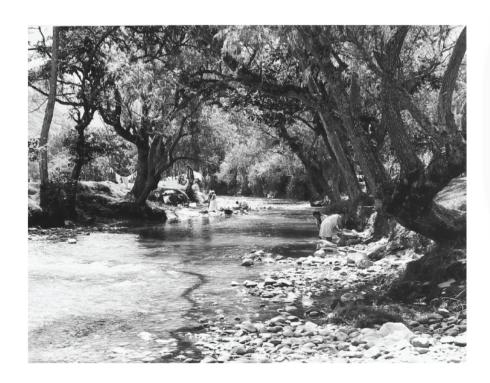

#### **WASHING PHOTOGRAPH**

**ECUADOR** 

#3 - Women washing clothes in Tomebamba river, Highlands of Ecuador Photograph with NO frame.

END OF LINE - Reduced by 50%