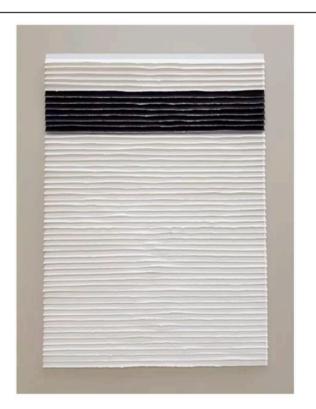

#### **DHARMA ARTWORK**

NOVOCUADRO OF SPAIN

130 x 130cm

Work on wood by Javier Torres without a frame.