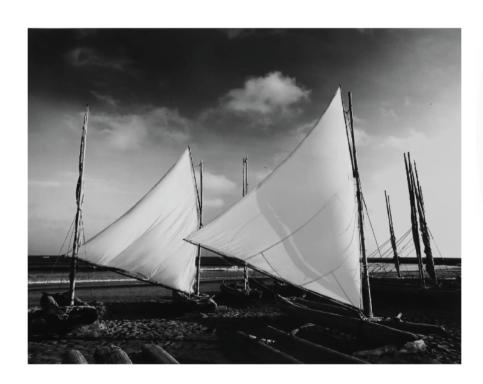

# SAIL BOATS PHOTOGRAPH

**ECUADOR** 

#25 - Balsa fishing sail boats, from the coast of Ecuador photograph with NO frame

END OF LINE - Reduced by 50%