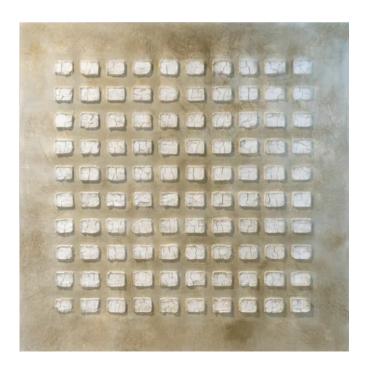

#### PLATINUM ON SURFACE ARTWORK

**NOVOCUADRO OF SPAIN** 

143 x 143cm

Work on wood with special mounting treatment, a elm wedge frame & RAL 7044 Seidengrau matt by Lucia Lago.

Quantity: 1