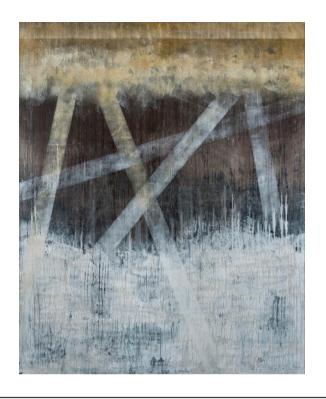

# **LINES ARTWORK**

NOVOCUADRO OF SPAIN

120 x 150cm

Work on wood with no frame by Javier Torres