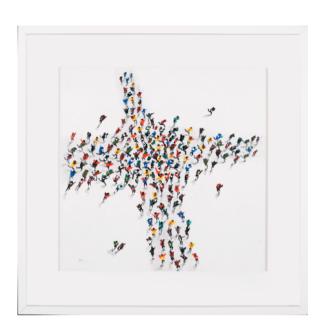

# **IN EXTREMIS I ARTWORK**

NOVOCUADRO OF SPAIN

84 x 74cm each

Work on paper with the standard matt & **white** frame by Mila Orellana

Quantity: 1

# **IN EXTREMIS II ARTWORK**

**NOVOCUADRO OF SPAIN** 

84 x 74cm each

Work on paper with the standard matt & **white** frame by Mila Orellana

#### **IN EXTREMIS II ARTWORK**

**NOVOCUADRO OF SPAIN** 

84 x 74cm each

Work on paper with the standard matt & **black** frame by Mila Orellana

Quantity: 1

Estimated arrival date: May 2024

Order: #1518