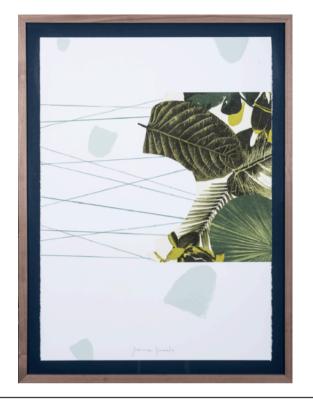

# TROPICAL I

NOVOCUADRO OF SPAIN

83 x 113cm

Work on paper with a dark oak frame & olive grey matt by Jamie Jurado.

Quantity: 2