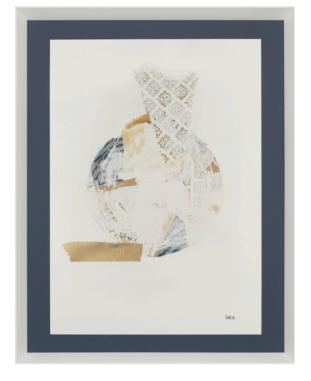

# **IN EXTREMIS I ARTWORK**

NOVOCUADRO OF SPAIN

84 x 74cm each

Work on paper with the standard matt & **white** frame by Mila Orellana

Quantity: 1

# **IN EXTREMIS II ARTWORK**

**NOVOCUADRO OF SPAIN** 

84 x 74cm each

Work on paper with the standard matt & **white** frame by Mila Orellana

#### **IN EXTREMIS II ARTWORK**

**NOVOCUADRO OF SPAIN** 

84 x 74cm each

Work on paper with the standard matt & **black** frame by Mila Orellana

Quantity: 1

Estimated arrival date: May 2024

Order: #1518