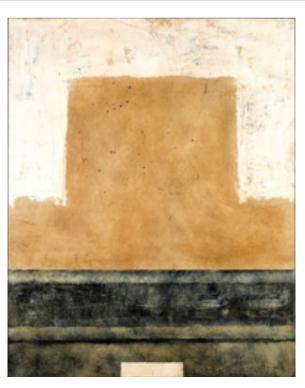

# PAISAJE OCRE ARTWORK

NOVOCUADRO OF SPAIN

100 x 150cm

Work on canvas by Javier Mateos with a ebony frame.

Quantity: 1

# TERRENO AMARILLO ARTWORK

NOVOCUADRO OF SPAIN

150 x 80cm

Work on wood with no frame by Javier Torres.