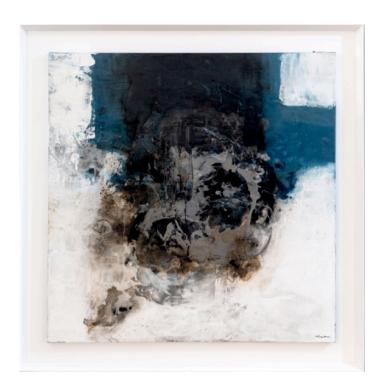

#### **SIMON ARTWORK**

**NOVOCUADRO OF SPAIN** 

130 x 130cm

Work on wood by Javier Torres with a charcoal frame.

Quantity: 1