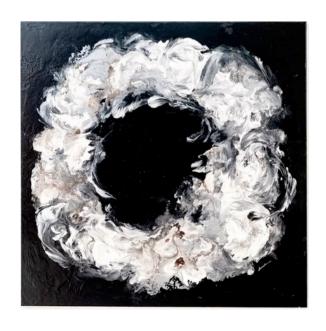

# PLATINUM ON SURFACE ARTWORK

**NOVOCUADRO OF SPAIN** 

120 x 120cm

Work on canvas with a ebony frame by Lucia Lago