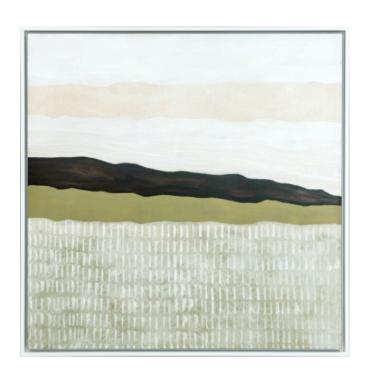

# TERRENO AMARILLO ARTWORK

NOVOCUADRO OF SPAIN

150 x 80cm

Work on wood with no frame by Javier Torres.