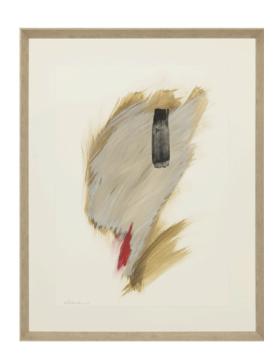

# **BURDEOS II ARTWORK**

NOVOCUADRO OF SPAIN

70 x 90cm

Work on paper with matt & frame as per image by J. Cebrian