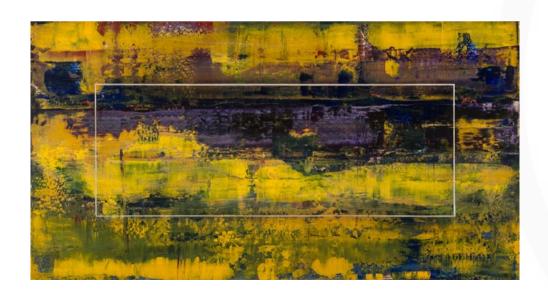

#### PLATINUM ON SURFACE ARTWORK

**NOVOCUADRO OF SPAIN** 

143 x 143cm

Work on wood with special mounting treatment, a elm wedge frame & RAL 7044 Seidengrau matt by Lucia Lago.

Quantity: 1

# PLATINUM ON SURFACE ARTWORK

**NOVOCUADRO OF SPAIN** 

120 x 120cm

Work on canvas with a ebony frame by Lucia Lago