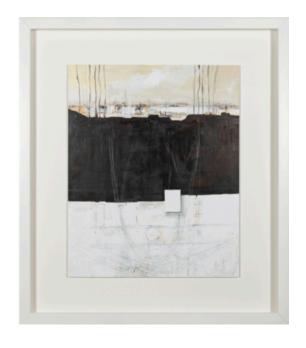

# PAISAJE TETRIS ARTWORK

NOVOCUADRO OF SPAIN

120 x 150cm

Work on wood by Javier Torres without a frame.