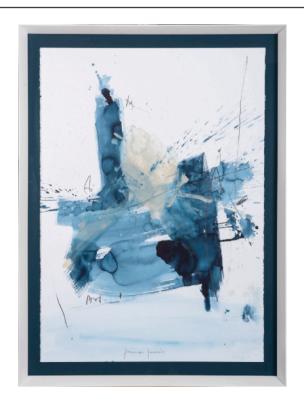

#### **AZUL II ARTWORK**

NOVOCUADRO OF SPAIN

83 x 113cm

Work on paper with white wedge frame and dark blu matt by Jamie Jurado.