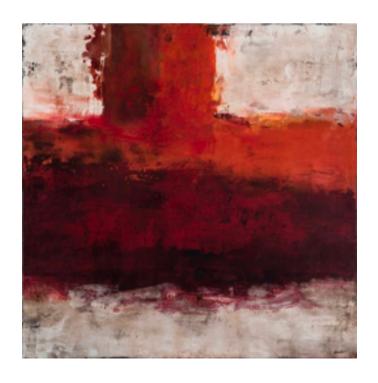

# **SUNBURN ARTWORK**

NOVOCUADRO OF SPAIN

120 x 120cm

Work on canvas with a dark oak frame. By Jeremias Cappa