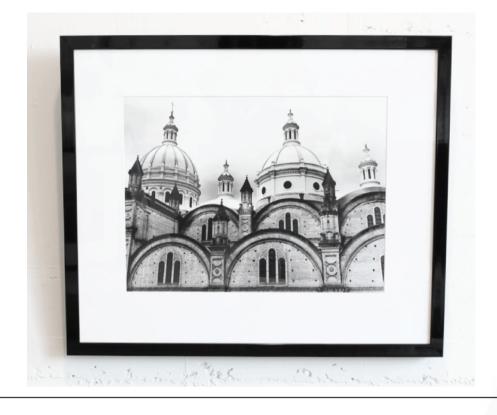

#### **MORNING CUENCA PHOTOGRAPH**

**ECUADOR** 

#2 - Domes of the Cuencas Cathedral in the morning, Highlands of Ecuador Photo with NO frame

**END OF LINE - Reduced by 50%** 

Quantity: 1

# AFTERNOON CUENCA PHOTOGRAPH

**ECUADOR** 

84 x 72.5 H

#4 - Domes of the Cuencas Cathedral in the afternoon, Highlands of Ecuador With black gloss frame

END OF LINE - Reduced by 50%