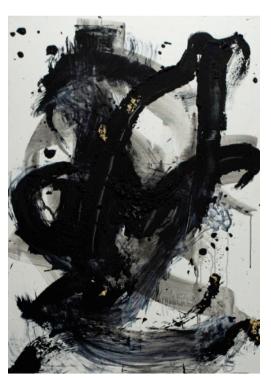

# PEOPLE VI ARTWORK

NOVOCUADRO OF SPAIN

120 x 120cm

Work on canvas with a NC14 black L frame by Santiago Navarro