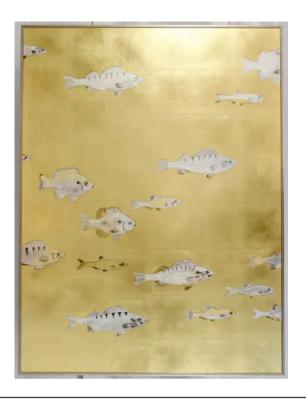

# SCUOLA DEI PESCI ARTWORK

MARAC OF ITALY

90 x 120cm H

Painting decoration of fish in gold and silver leaf.

Quantity: 2