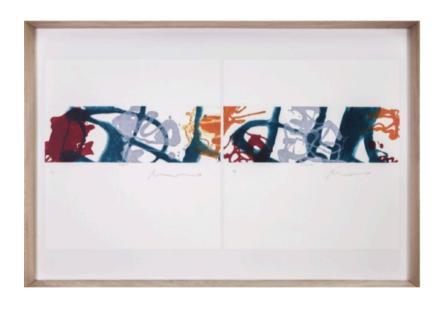

#### MEETING II ARTWORK

NOVOCUADRO OF SPAIN

84 x 84cm

Work on Paper with a white frame. By Paco Sanguino

Quantity: 2

# **MEETING III ARTWORK**

NOVOCUADRO OF SPAIN

84 x 84cm

Work on Paper with a white frame. By Paco Sanguino

# **MEETING IV ARTWORK**

NOVOCUADRO OF SPAIN

84 x 84cm

Work on Paper with a white frame. By Paco Sanguino

Quantity: 1