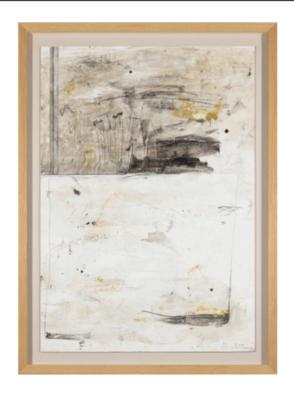

# **BURDEOS II ARTWORK**

NOVOCUADRO OF SPAIN

70 x 90cm

Work on paper with matt & frame as per image by J. Cebrian