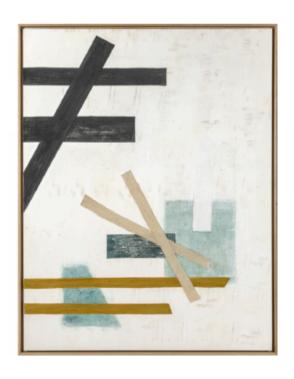

# **HERMINIA ARTWORK**

NOVOCUADRO OF SPAIN

120 x 150cm

Work on wood by Javier Torres without a frame.

Quantity: 1

# PAISAJE TETRIS ARTWORK

NOVOCUADRO OF SPAIN

120 x 150cm

Work on wood by Javier Torres without a frame.