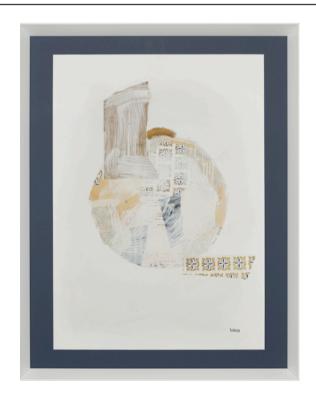

# **IN EXTREMIS I ARTWORK**

NOVOCUADRO OF SPAIN

84 x 74cm each

Work on paper with the standard matt & **white** frame by Mila Orellana

Quantity: 1

# **IN EXTREMIS II ARTWORK**

**NOVOCUADRO OF SPAIN** 

84 x 74cm each

Work on paper with the standard matt & **white** frame by Mila Orellana

#### **IN EXTREMIS II ARTWORK**

**NOVOCUADRO OF SPAIN** 

84 x 74cm each

Work on paper with the standard matt & **black** frame by Mila Orellana

Quantity: 1

Estimated arrival date: May 2024

Order: #1518