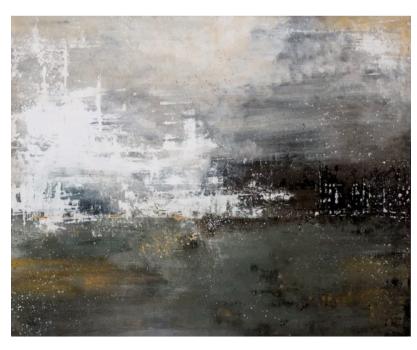

#### **GRABADO MAR ARTWORK**

**NOVOCUADRO OF SPAIN** 

93 x 122cm

Work on paper with natural box frame & black matt by Juan Lara.