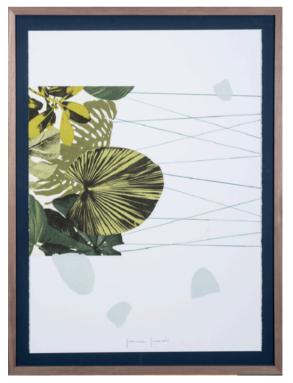

# TROPICAL II

NOVOCUADRO OF SPAIN

83 x 113cm

Work on paper with a dark oak frame & olive grey matt by Jamie Jurado.