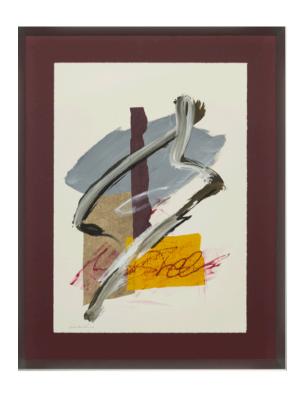

# **GESTURAL I ARTWORK**

NOVOCUADRO OF SPAIN

83 x 113cm

Work on paper with frame & matt as per image by Javier Mateos.

Quantity: 1