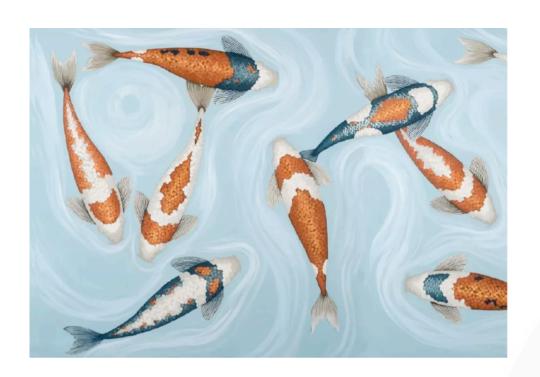

# KOI V PACIFICO ARTWORK

NOVOCUADRO OF SPAIN

160 x 120cm

Work on canvas with a NC13 white L frame by Jacqui Ashworth.

Quantity: 1