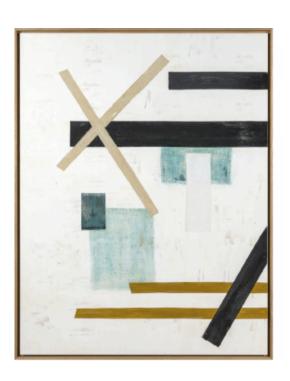

# **EPOCA ARTWORK**

NOVOCUADRO OF SPAIN

120 x 150cm

Work on wood with no frame by Javier Torres.

Quantity: 1

# **LINES ARTWORK**

NOVOCUADRO OF SPAIN

120 x 150cm

Work on wood with no frame by Javier Torres