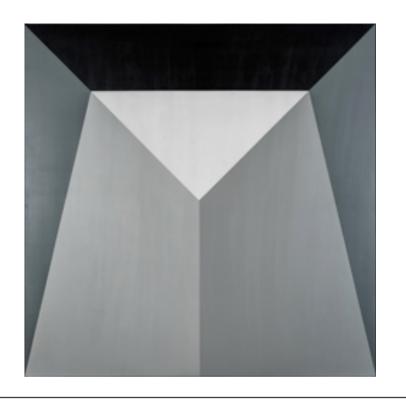

# **HERMINIA ARTWORK**

NOVOCUADRO OF SPAIN

120 x 150cm

Work on wood by Javier Torres without a frame.

Quantity: 1