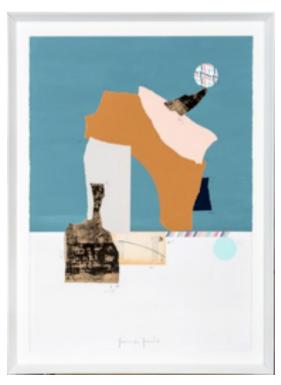

# HERCULES ARTWORK

NOVOCUADRO OF SPAIN

120 x 120cm

Work on canvas with a dark oak frame. By Jeremias Cappa

Quantity: 1

# **SUNBURN ARTWORK**

NOVOCUADRO OF SPAIN

120 x 120cm

Work on canvas with a dark oak frame. By Jeremias Cappa