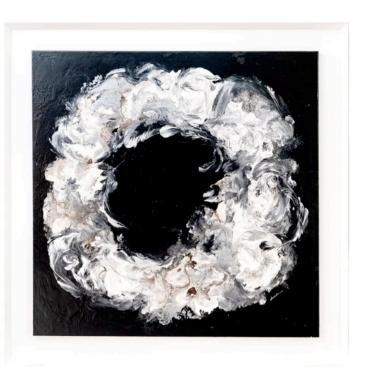

# **GEODA ARTWORK**

NOVOCUADRO OF SPAIN

120 x 120cm

Work on canvas with a dark oak frame by Lucia Lago.

Quantity: 1