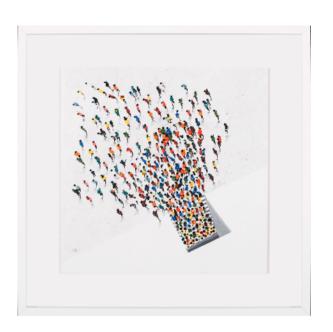

# PEOPLE VI ARTWORK

NOVOCUADRO OF SPAIN

120 x 120cm

Work on canvas with a NC14 black L frame by Santiago Navarro