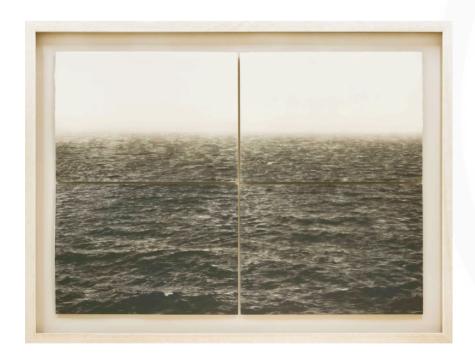

# SAIL BOATS PHOTOGRAPH

**ECUADOR** 

#25 - Balsa fishing sail boats, from the coast of Ecuador photograph with NO frame

END OF LINE - Reduced by 50%