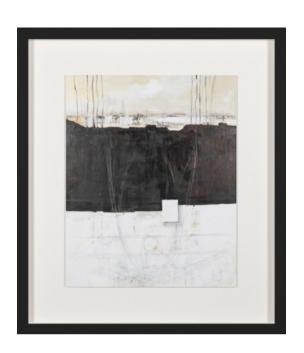

#### **SIMON ARTWORK**

**NOVOCUADRO OF SPAIN** 

130 x 130cm

Work on wood by Javier Torres with a charcoal frame.

Quantity: 1