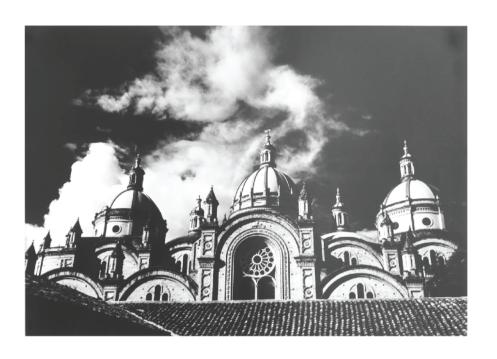

#### **MORNING CUENCA PHOTOGRAPH**

**ECUADOR** 

#2 - Domes of the Cuencas Cathedral in the morning, Highlands of Ecuador Photo with NO frame

**END OF LINE - Reduced by 50%** 

Quantity: 1