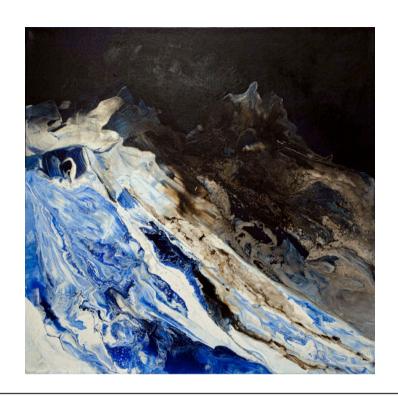

# **HERMINIA ARTWORK**

NOVOCUADRO OF SPAIN

120 x 150cm

Work on wood by Javier Torres without a frame.

Quantity: 1