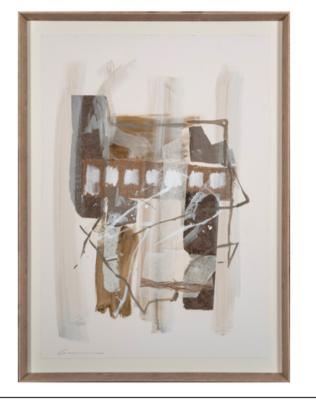

# **BURDEOS I ARTWORK**

NOVOCUADRO OF SPAIN

70 x 90cm

Work on paper with matt & frame as per image by J. Cebrian

Quantity: 1