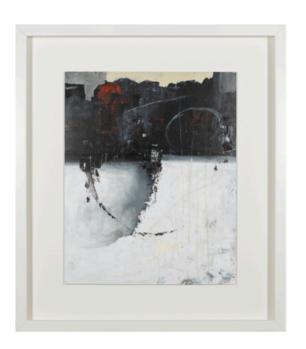

# **HERMINIA ARTWORK**

NOVOCUADRO OF SPAIN

120 x 150cm

Work on wood by Javier Torres without a frame.

Quantity: 1