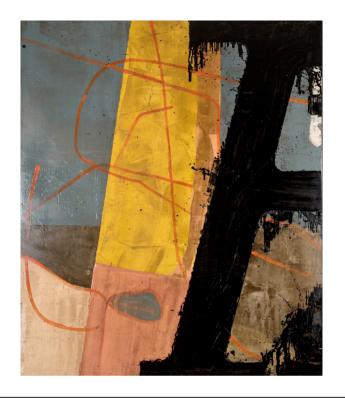

# **HERMINIA ARTWORK**

NOVOCUADRO OF SPAIN

120 x 150cm

Work on wood by Javier Torres without a frame.

Quantity: 1

# PAISAJE TETRIS ARTWORK

NOVOCUADRO OF SPAIN

120 x 150cm

Work on wood by Javier Torres without a frame.