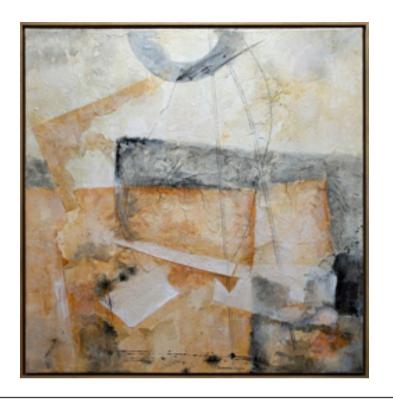

# **LINES ARTWORK**

NOVOCUADRO OF SPAIN

120 x 150cm

Work on wood with no frame by Javier Torres