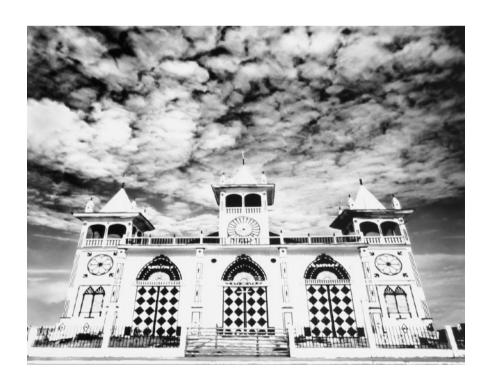

#### **DIAMOND CHURCH PHOTOGRAPH**

**ECUADOR** 

84 x 72.5 H

#19 - Wood church at El Morro, coast of Ecuador With frame in gloss black

**END OF LINE - Reduced by 50%** 

Quantity: 1

#### **DIAMOND CHURCH PHOTOGRAPH**

**ECUADOR** 

84 x 72.5 H

#19 - Wood church at El Morro, coast of Ecuador Photograph with NO frame

**END OF LINE - Reduced by 50%** 