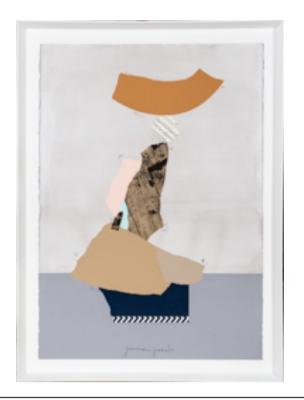

#### **ORINOCO ARTWORK**

**NOVOCUADRO OF SPAIN** 

120 x 150cm

Work on wood with no frame by Jeremías Cappa

Quantity: 1