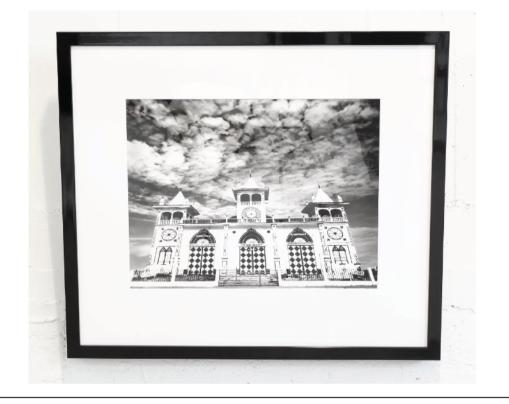

#### **DIAMOND CHURCH PHOTOGRAPH**

**ECUADOR** 

84 x 72.5 H

#19 - Wood church at El Morro, coast of Ecuador With frame in gloss black

**END OF LINE - Reduced by 50%** 

Quantity: 1

#### **DIAMOND CHURCH PHOTOGRAPH**

**ECUADOR** 

84 x 72.5 H

#19 - Wood church at El Morro, coast of Ecuador Photograph with NO frame

**END OF LINE - Reduced by 50%** 