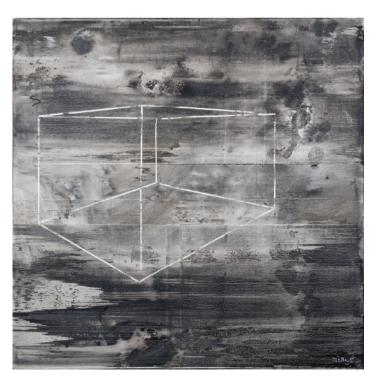

# **KUBE ARTWORK**

**NOVOCUADRO OF SPAIN** 

1 x 130 x 130cm

1 x 150 x 150cm

Work on canvas with a grey oak frame by Guillermo.

Quantity: 1 of each size