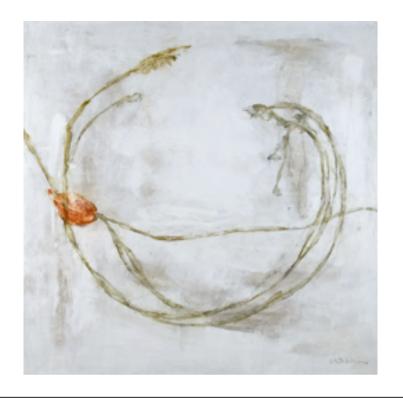

# **LINES ARTWORK**

NOVOCUADRO OF SPAIN

120 x 150cm

Work on wood with no frame by Javier Torres