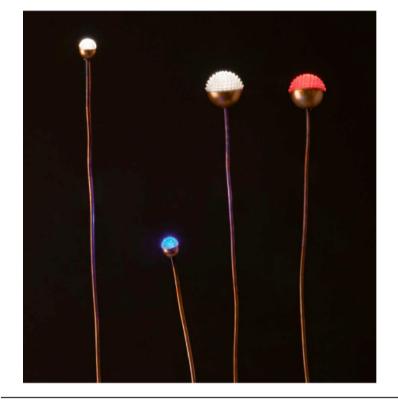

## SOFFIO OUTDOOR FLOOR LAMP

MADE IN ITALY BY ANTONANGELI

5 Dia x 65 + 20 H

**(SAMPLE)** Outdoor lamp with a flexible copper rod, included picket. Silicone diffuser with a blue light source.

F1P

## SOFFIO OUTDOOR FLOOR LAMP

MADE IN ITALY BY ANTONANGELI

2.5 Dia x 62.5 + 20 H

**(SAMPLE)** Outdoor lamp with a flexible copper rod, included picket. Silicone diffuser with a blue light source.

Quantity: 1

## SOFFIO OUTDOOR FLOOR LAMP

MADE IN ITALY BY ANTONANGELI

2.5 Dia x 62.5 + 20 H

**(SAMPLE)** Outdoor lamp with a flexible copper rod, included picket. Silicone diffuser with a red light source.