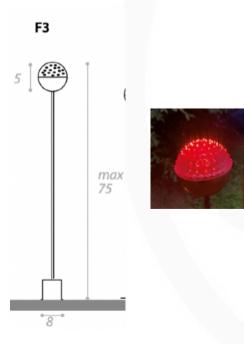

#### SOFFIO OUTDOOR FLOOR LAMP

MADE IN ITALY BY ANTONANGELI

5 Dia x 75 H (8x10 base)

**(SAMPLE)** Outdoor lamp with a flexible copper rod with copper base. Silicone diffuser with a red light source.

F3P