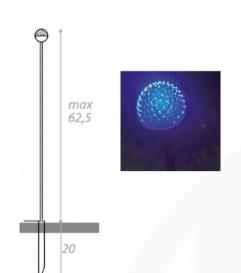

#### SOFFIO OUTDOOR FLOOR LAMP

MADE IN ITALY BY ANTONANGELI

5 Dia x 65 + 20 H

**(SAMPLE)** Outdoor lamp with a flexible copper rod, included picket. Silicone diffuser with a 2700°K white light source.

Quantity: 1