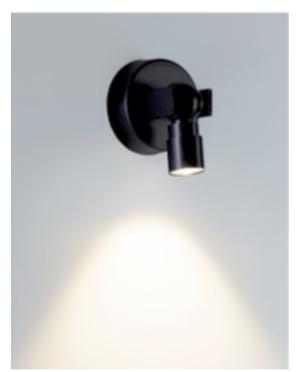

## **CONTATTO CEILING / WALL LIGHT**

MADE IN ITALY BY ANTONANGELI

10 x 8cm

**(SAMPLE)** Wall / ceiling light with a black painted structure and integrated light's source.

Quantity: 1