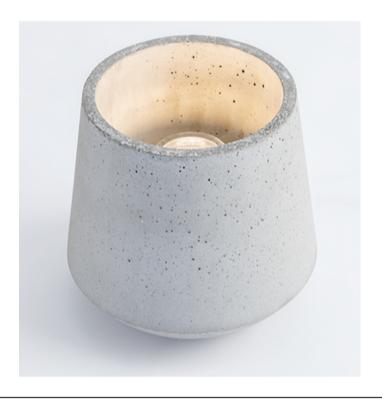

## **CONCRETA OUTDOOR FLOOR LAMP**

MADE IN ITALY BY ANTONANGELI

21 Diameter x 20 H

Outdoor fixed lamp with structure in natural concrete, LED lighting system.

Quantity: 1