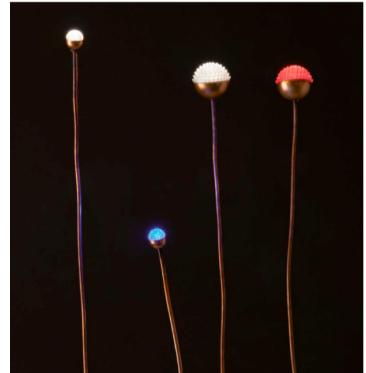

## SOFFIO OUTDOOR FLOOR LAMP

MADE IN ITALY BY ANTONANGELI

5 Dia x 65 + 20 H

**(SAMPLE)** Outdoor lamp with a flexible copper rod, included picket. Silicone diffuser with a blue light source.

F1P

## SOFFIO OUTDOOR FLOOR LAMP

MADE IN ITALY BY ANTONANGELI

2.5 Dia x 62.5 + 20 H

**(SAMPLE)** Outdoor lamp with a flexible copper rod, included picket. Silicone diffuser with a blue light source.

Quantity: 1

## SOFFIO OUTDOOR FLOOR LAMP

MADE IN ITALY BY ANTONANGELI

2.5 Dia x 62.5 + 20 H

**(SAMPLE)** Outdoor lamp with a flexible copper rod, included picket. Silicone diffuser with a red light source.