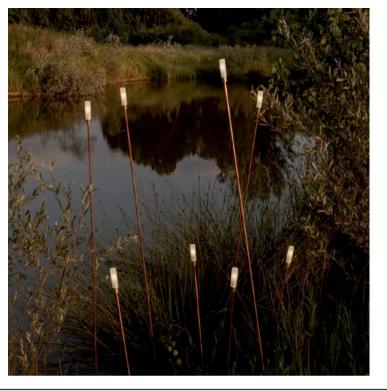

## GIUNCO OUTDOOR FLOOR LAMP

MADE IN ITALY BY ANTONANGELI

50 + 20cm H

Outdoor lamp with a thin natural copper structure with pike and etched Borosilicate glass diffuser. LED G4 12V Lamp

Quantity: 3 + 1 SAMPLE