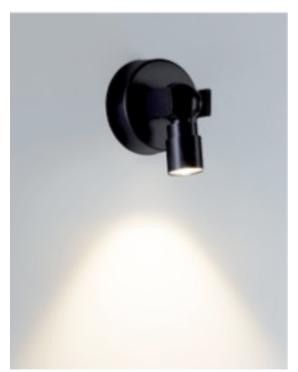

#### TWIN-LED OUTDOOR WALL LIGHT

MADE IN ITALY BY ANTONANGELI

7 x 4 / 10 x 7.5 H

**(SAMPLE)** Outdoor wall lamp in satined steel & double intergrated light source in 2700°k White.

F1