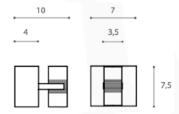

#### TWIN-LED OUTDOOR WALL LIGHT

MADE IN ITALY BY ANTONANGELI

7 x 4 / 10 x 7.5 H

**(SAMPLE)** Outdoor wall lamp in satined steel & double intergrated light source in 2700°k White.

F1