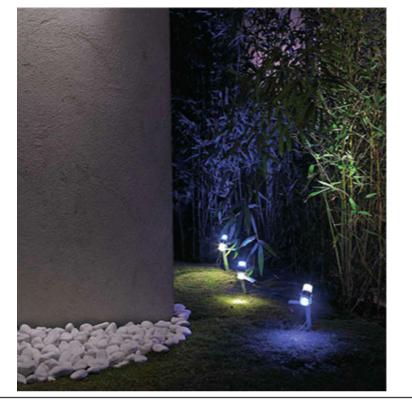

## TWIN-LED OUTDOOR FLOOR LAMP

MADE IN ITALY BY ANTONANGELI

7.5 x 3.5 / 6 / 26 H

**(SAMPLE)** Outdoor fixed lamp in black ppolycarbonate & double intergrated light source - 3000°k White + Blue.

Quantity: 1