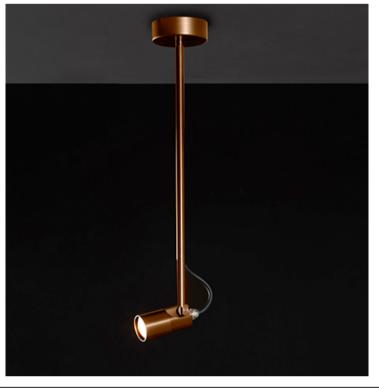

## REGOLO OUTDOOR CEILING LIGHT

MADE IN ITALY BY ANTONANGELI

50 H

**(SAMPLE)** Outdoor adjustable ceiling light in aluminium with a anodizing dark bronze finish & intergrated light source in 3000°k White.