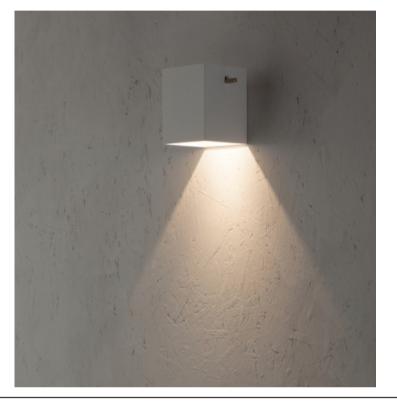

## **CU BOX WALL LIGHT**

MADE IN ITALY BY ANTONANGELI

10 x 8cm

**(SAMPLE)** Wall light with a white painted aluminium with polyester powder structure & LED light source.

Quantity: 1