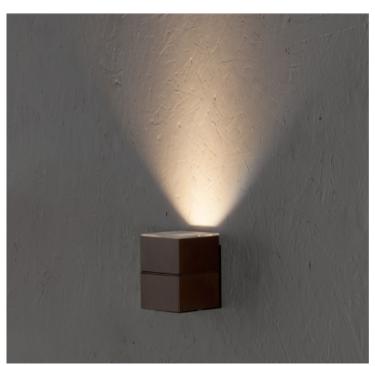

## CU BOX OUTDOOR WALL LIGHT

MADE IN ITALY BY ANTONANGELI

10 x 8cm

**(SAMPLE)** Wall light with a black painted aluminium with polyester powder structure & LED light source.