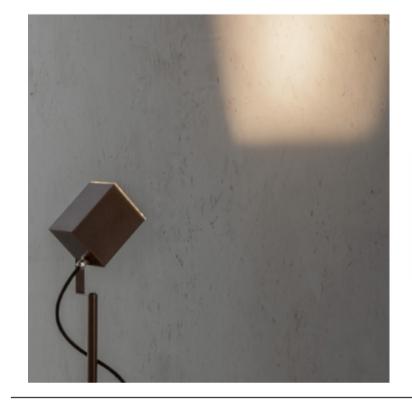

## CU BOX OUTDOOR FLOOR LAMP

MADE IN ITALY BY ANTONANGELI

30 + 20cm H

**(SAMPLE)** Outdoor fixed lamp in black painted aluminium with epoxy powder & intergrated light source.