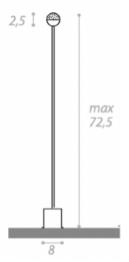

#### SOFFIO OUTDOOR FLOOR LAMP

MADE IN ITALY BY ANTONANGELI

2.5 Dia x 72.5 H (8x10 base)

**(SAMPLE)** Outdoor lamp with a flexible copper rod with copper base. Silicone diffuser with a 3000°K white light source.