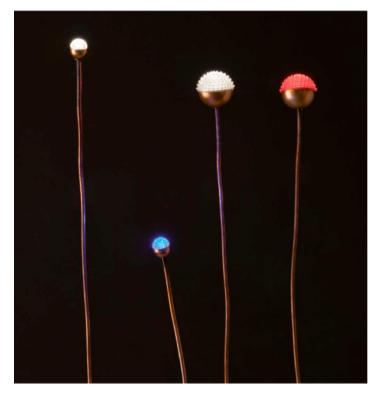

#### SOFFIO OUTDOOR FLOOR LAMP

MADE IN ITALY BY ANTONANGELI

2.5 Dia x 72.5 H (8x10 base)

**(SAMPLE)** Outdoor lamp with a flexible copper rod with copper base. Silicone diffuser with a 3000°K white light source.

#### SOFFIO OUTDOOR FLOOR LAMP

MADE IN ITALY BY ANTONANGELI

5 Dia x 75 H (8x10 base)

**(SAMPLE)** Outdoor lamp with a flexible copper rod with copper base. Silicone diffuser with a red light source.

F3P

#### SOFFIO OUTDOOR FLOOR LAMP

MADE IN ITALY BY ANTONANGELI

5 Dia x 65 + 20 H

**(SAMPLE)** Outdoor lamp with a flexible copper rod, included picket. Silicone diffuser with a 2700°K white light source.

Quantity: 1

## SOFFIO OUTDOOR FLOOR LAMP

MADE IN ITALY BY ANTONANGELI

5 Dia x 65 + 20 H

**(SAMPLE)** Outdoor lamp with a flexible copper rod, included picket. Silicone diffuser with a blue light source.

F1P

## SOFFIO OUTDOOR FLOOR LAMP

MADE IN ITALY BY ANTONANGELI

2.5 Dia x 62.5 + 20 H

**(SAMPLE)** Outdoor lamp with a flexible copper rod, included picket. Silicone diffuser with a blue light source.

Quantity: 1

## SOFFIO OUTDOOR FLOOR LAMP

MADE IN ITALY BY ANTONANGELI

2.5 Dia x 62.5 + 20 H

**(SAMPLE)** Outdoor lamp with a flexible copper rod, included picket. Silicone diffuser with a red light source.