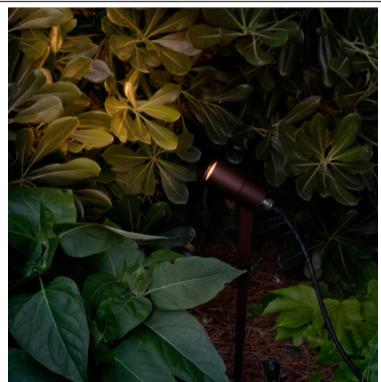

#### SOFFIO OUTDOOR FLOOR LAMP

MADE IN ITALY BY ANTONANGELI

2.5 Dia x 72.5 H (8x10 base)

**(SAMPLE)** Outdoor lamp with a flexible copper rod with copper base. Silicone diffuser with a 3000°K white light source.

Quantity: 1