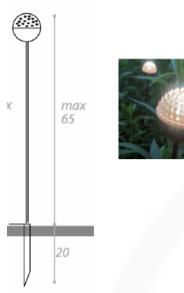

#### SOFFIO OUTDOOR FLOOR LAMP

MADE IN ITALY BY ANTONANGELI

5 Dia x 65 + 20 H

**(SAMPLE)** Outdoor lamp with a flexible copper rod, included picket. Silicone diffuser with a 2700°K white light source.

Quantity: 1