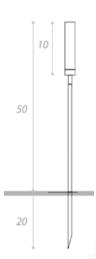

## GIUNCO OUTDOOR FLOOR LAMP

MADE IN ITALY BY ANTONANGELI

50 + 20cm H

Outdoor lamp with a thin natural copper structure with pike and etched Borosilicate glass diffuser. LED G4 12V Lamp

Quantity: 3 + 1 SAMPLE