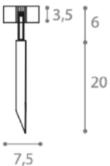

## TWIN-LED OUTDOOR FLOOR LAMP

MADE IN ITALY BY ANTONANGELI

7.5 x 3.5 / 6 / 26 H

**(SAMPLE)** Outdoor fixed lamp in black ppolycarbonate & double intergrated light source - 3000°k White + Blue.

Quantity: 1