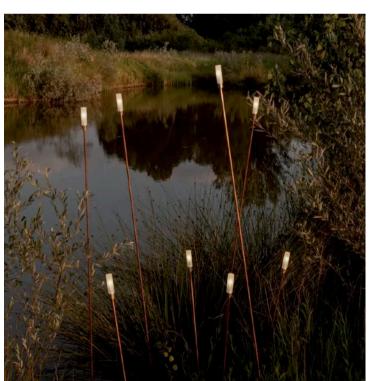

#### **GIUNCO OUTDOOR FLOOR LAMP**

MADE IN ITALY BY ANTONANGELI

200 + 20cm H

Outdoor lamp with a thin natural copper structure with pike and etched Borosilicate glass diffuser. LED G4 12V Lamp