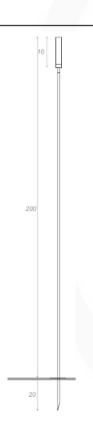

#### **GIUNCO OUTDOOR FLOOR LAMP**

MADE IN ITALY BY ANTONANGELI

200 + 20cm H

Outdoor lamp with a thin natural copper structure with pike and etched Borosilicate glass diffuser. LED G4 12V Lamp