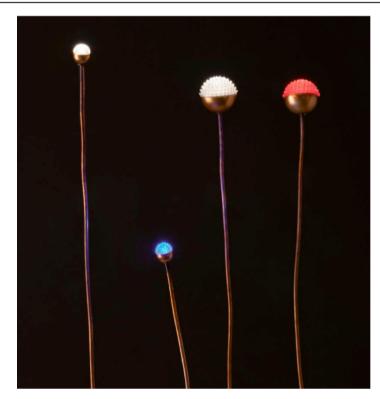

#### SOFFIO OUTDOOR FLOOR LAMP

MADE IN ITALY BY ANTONANGELI

2.5 Dia x 72.5 H (8x10 base)

**(SAMPLE)** Outdoor lamp with a flexible copper rod with copper base. Silicone diffuser with a 3000°K white light source.

#### SOFFIO OUTDOOR FLOOR LAMP

MADE IN ITALY BY ANTONANGELI

5 Dia x 75 H (8x10 base)

**(SAMPLE)** Outdoor lamp with a flexible copper rod with copper base. Silicone diffuser with a red light source.

F3P

#### SOFFIO OUTDOOR FLOOR LAMP

MADE IN ITALY BY ANTONANGELI

5 Dia x 65 + 20 H

**(SAMPLE)** Outdoor lamp with a flexible copper rod, included picket. Silicone diffuser with a 2700°K white light source.

Quantity: 1

## SOFFIO OUTDOOR FLOOR LAMP

MADE IN ITALY BY ANTONANGELI

5 Dia x 65 + 20 H

**(SAMPLE)** Outdoor lamp with a flexible copper rod, included picket. Silicone diffuser with a blue light source.

F1P

## SOFFIO OUTDOOR FLOOR LAMP

MADE IN ITALY BY ANTONANGELI

2.5 Dia x 62.5 + 20 H

**(SAMPLE)** Outdoor lamp with a flexible copper rod, included picket. Silicone diffuser with a blue light source.

Quantity: 1

## SOFFIO OUTDOOR FLOOR LAMP

MADE IN ITALY BY ANTONANGELI

2.5 Dia x 62.5 + 20 H

**(SAMPLE)** Outdoor lamp with a flexible copper rod, included picket. Silicone diffuser with a red light source.