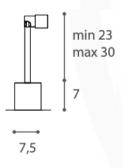

## REGOLO OUTDOOR CEILING LIGHT

MADE IN ITALY BY ANTONANGELI

7.5 x 27 H

**(SAMPLE)** Outdoor adjustable lamp in aluminium with a anodizing dark bronze finish & intergrated light source in 3000°k White.