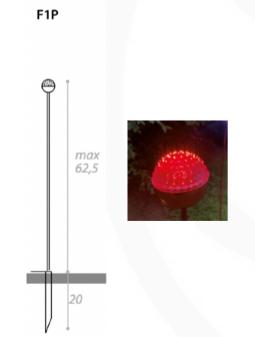

#### SOFFIO OUTDOOR FLOOR LAMP

MADE IN ITALY BY ANTONANGELI

5 Dia x 75 H (8x10 base)

**(SAMPLE)** Outdoor lamp with a flexible copper rod with copper base. Silicone diffuser with a red light source.

F3P