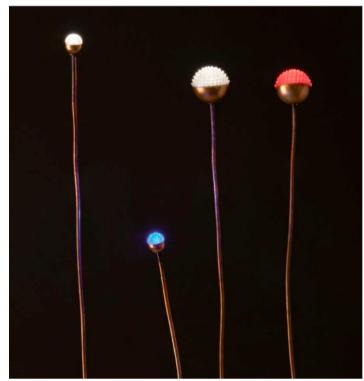

## SOFFIO OUTDOOR FLOOR LAMP

MADE IN ITALY BY ANTONANGELI

5 Dia x 65 + 20 H

**(SAMPLE)** Outdoor lamp with a flexible copper rod, included picket. Silicone diffuser with a blue light source.

F1P

## SOFFIO OUTDOOR FLOOR LAMP

MADE IN ITALY BY ANTONANGELI

2.5 Dia x 62.5 + 20 H

**(SAMPLE)** Outdoor lamp with a flexible copper rod, included picket. Silicone diffuser with a blue light source.

Quantity: 1

## SOFFIO OUTDOOR FLOOR LAMP

MADE IN ITALY BY ANTONANGELI

2.5 Dia x 62.5 + 20 H

**(SAMPLE)** Outdoor lamp with a flexible copper rod, included picket. Silicone diffuser with a red light source.

#### SOFFIO OUTDOOR FLOOR LAMP

MADE IN ITALY BY ANTONANGELI

5 Dia x 75 H (8x10 base)

**(SAMPLE)** Outdoor lamp with a flexible copper rod with copper base. Silicone diffuser with a red light source.

F3P