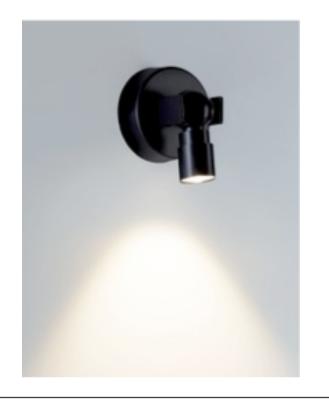

#### TWIN-LED OUTDOOR WALL LIGHT

MADE IN ITALY BY ANTONANGELI

7 x 4 / 10 x 7.5 H

**(SAMPLE)** Outdoor wall lamp in satined steel & double intergrated light source in 2700°k White.

F1