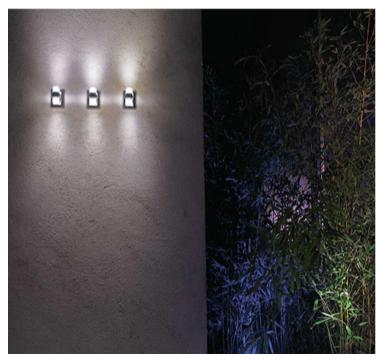

#### TWIN-LED OUTDOOR WALL LIGHT

MADE IN ITALY BY ANTONANGELI

7 x 4 / 10 x 7.5 H

**(SAMPLE)** Outdoor wall lamp in satined steel & double intergrated light source in 2700°k White.

F1