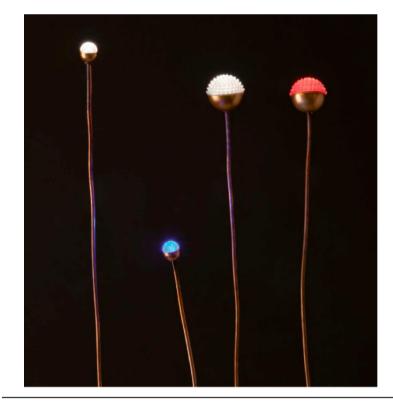

#### SOFFIO OUTDOOR FLOOR LAMP

MADE IN ITALY BY ANTONANGELI

5 Dia x 75 H (8x10 base)

**(SAMPLE)** Outdoor lamp with a flexible copper rod with copper base. Silicone diffuser with a red light source.

F3P

## SOFFIO OUTDOOR FLOOR LAMP

MADE IN ITALY BY ANTONANGELI

5 Dia x 65 + 20 H

**(SAMPLE)** Outdoor lamp with a flexible copper rod, included picket. Silicone diffuser with a blue light source.

F1P

## SOFFIO OUTDOOR FLOOR LAMP

MADE IN ITALY BY ANTONANGELI

2.5 Dia x 62.5 + 20 H

**(SAMPLE)** Outdoor lamp with a flexible copper rod, included picket. Silicone diffuser with a blue light source.

Quantity: 1

## SOFFIO OUTDOOR FLOOR LAMP

MADE IN ITALY BY ANTONANGELI

2.5 Dia x 62.5 + 20 H

**(SAMPLE)** Outdoor lamp with a flexible copper rod, included picket. Silicone diffuser with a red light source.