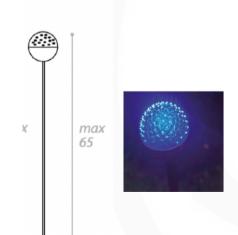

## SOFFIO OUTDOOR FLOOR LAMP

MADE IN ITALY BY ANTONANGELI

2.5 Dia x 62.5 + 20 H

**(SAMPLE)** Outdoor lamp with a flexible copper rod, included picket. Silicone diffuser with a blue light source.

Quantity: 1