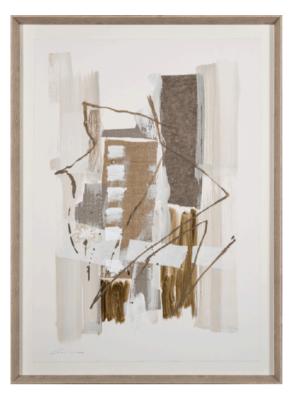

#### **CONCEPTUAL I ARTWORK**

NOVOCUADRO OF SPAIN

90 x 120cm

Work on wood with frame & matt as per image by Jamie Jurado.

Quantity: 1