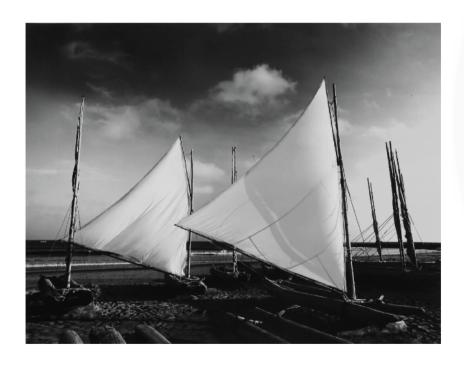

#### SAIL BOATS PHOTOGRAPH

MADE IN ECUADOR

#25 - Balsa fishing sail boats, from the coast of Ecuador photograph with NO frame

**END OF LINE - Reduced by 50%** 