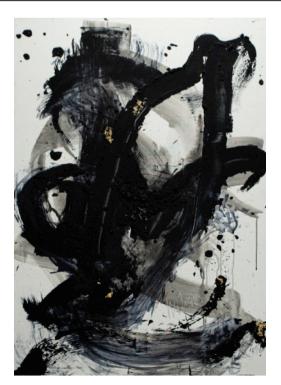

## PEOPLE VI ARTWORK

NOVOCUADRO OF SPAIN

120 x 120cm

Work on canvas with a NC14 black L frame by Santiago Navarro