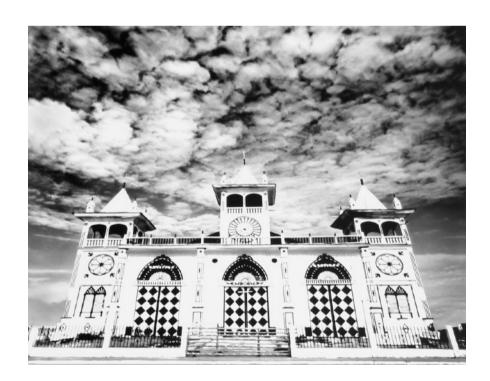

#### AFTERNOON CUENCA PHOTOGRAPH

MADE IN ECUADOR

84 x 72.5 H

#4 - Domes of the Cuencas Cathedral in the afternoon, Highlands of Ecuador With black gloss frame

**END OF LINE - Reduced by 50%** 