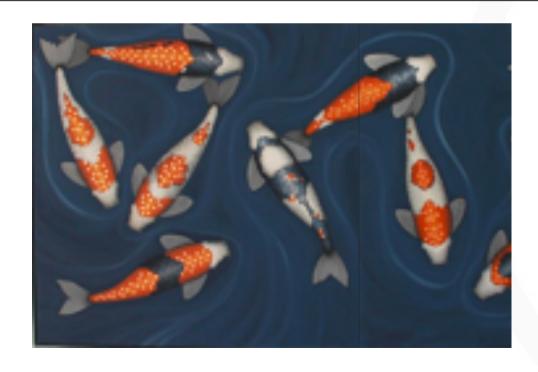

## KOI III ARTWORK

NOVOCUADRO OF SPAIN

160 x 120cm

Work on canvas with a light grey gutter frame by Jacqui Ashworth.

#### KOI V PACIFICO ARTWORK

**NOVOCUADRO OF SPAIN** 

160 x 120cm

Work on canvas with a NC13 white L frame by Jacqui Ashwood

Quantity: 1

#### KOI PACIFICO DIPTICO ARTWORK

**NOVOCUADRO OF SPAIN** 

120 x 120cm each

Work on canvas with a NC13 white L frame by Jacqui Ashwood

Quantity: 1 of each