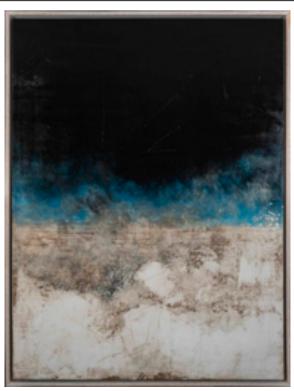

## **BRUME ARTWORK**

NOVOCUADRO OF SPAIN

120 x 150cm

Work on wood with no frame by Javier Torres

Quantity: 1