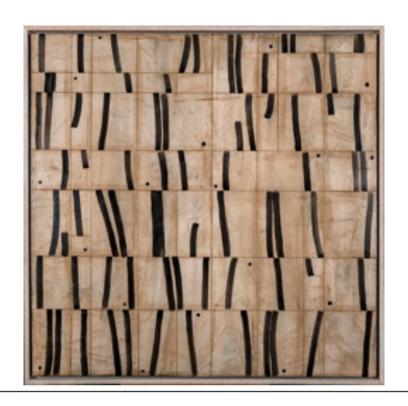

## **LINES ARTWORK**

NOVOCUADRO OF SPAIN

120 x 150cm

Work on wood with no frame by Javier Torres