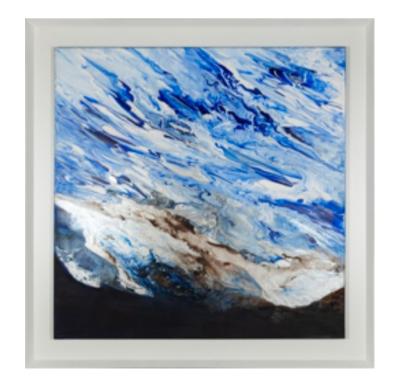

# ELECTRIC BLUE ARTWORK NOVOCUADRO OF SPAIN

120 x 150cm

Work on wood with a decape NC 15 frame. By Javier Torres