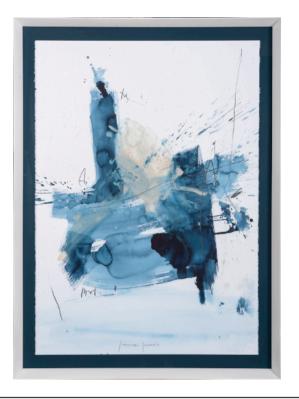

#### **CONTEMPORANEO I ARTWORK**

**NOVOCUADRO OF SPAIN** 

83 x 113cm

Work on wood with a special treatment, white matt & frame by Jamie Jurado

Quantity: 1

#### **CONTEMPORANEO II ARTWORK**

**NOVOCUADRO OF SPAIN** 

90 x 120cm

Work on wood with a special treatment without glass, white matt & frame by Jamie Jurado