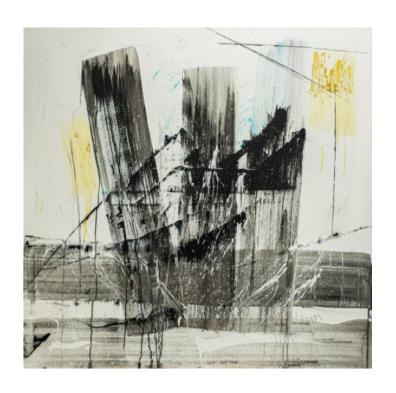

## **FUTURE ARTWORK**

NOVOCUADRO OF SPAIN

120 x 120cm

Work on canvas with a grey oak gutter frame by Eduardo Romaguera.

Quantity: 1