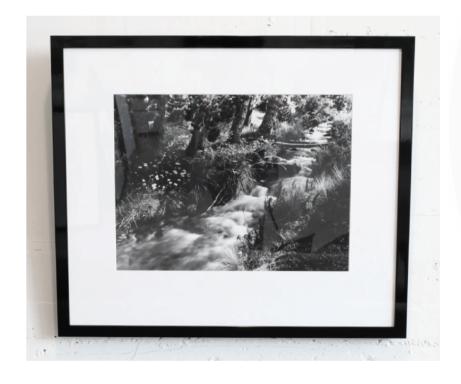

#### **RUNNING WATER PHOTOGRAPH**

MADE IN ECUADOR

84 x 72.5 H

#1 - Running Waters from Tomebamba River, Highlands of Ecuador. With frame in gloss black

**END OF LINE - Reduced by 50%** 