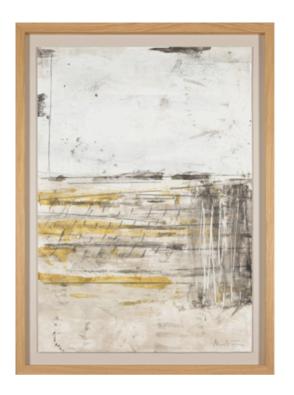

#### **CONCEPTUAL I ARTWORK**

NOVOCUADRO OF SPAIN

90 x 120cm

Work on wood with frame & matt as per image by Jamie Jurado.

Quantity: 1