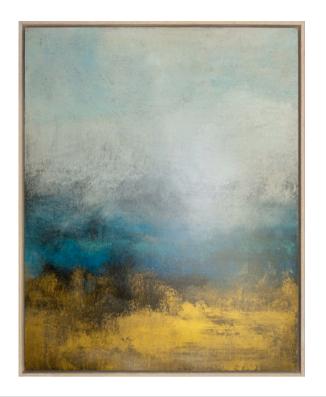

#### **EPOCA ARTWORK**

NOVOCUADRO OF SPAIN

120 x 150cm

Work on wood with no frame by Javier Torres.

Quantity: 1