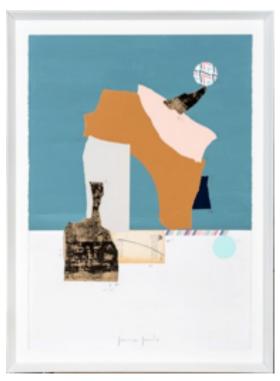

#### **ORINOCO ARTWORK**

NOVOCUADRO OF SPAIN

120 x 150cm

Work on wood with no frame by Jeremías Cappa

Quantity: 1