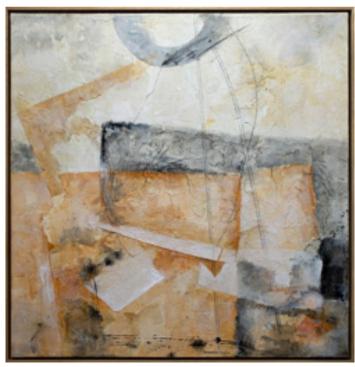

#### **CONCEPTUAL I ARTWORK**

NOVOCUADRO OF SPAIN

90 x 120cm

Work on wood with frame & matt as per image by Jamie Jurado.

Quantity: 1