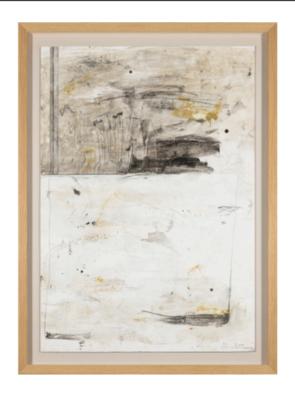

#### **CONTEMPORANEO I ARTWORK**

**NOVOCUADRO OF SPAIN** 

83 x 113cm

Work on wood with a special treatment, white matt & frame by Jamie Jurado

Quantity: 1

#### **CONTEMPORANEO II ARTWORK**

**NOVOCUADRO OF SPAIN** 

90 x 120cm

Work on wood with a special treatment without glass, white matt & frame by Jamie Jurado