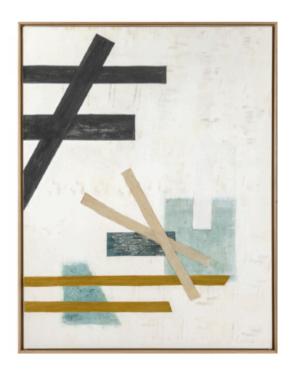

#### **DAKAR ARTWORK**

NOVOCUADRO OF SPAIN

130 x 130cm

Work on wood with no frame by Javier Torres