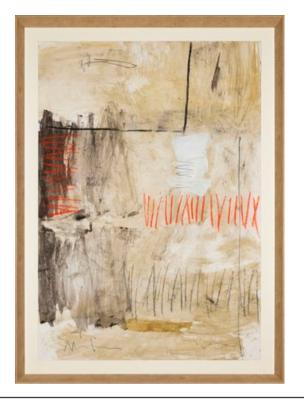

#### **BURDEOS I ARTWORK**

NOVOCUADRO OF SPAIN

70 x 90cm

Work on paper with matt & frame as per image by J. Cebrian

Quantity: 1

## **BURDEOS II ARTWORK**

NOVOCUADRO OF SPAIN

70 x 90cm

Work on paper with matt & frame as per image by J. Cebrian