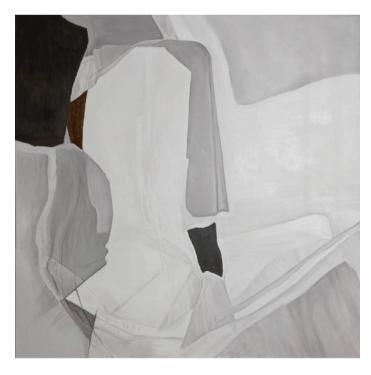

## **KUBE ARTWORK**

NOVOCUADRO OF SPAIN

150 x 150cm

130 x 130cm

Work on canvas with a grey oak frame by Guillermo.

Quantity: 1 of each size