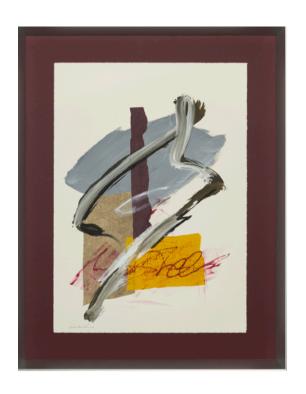

#### **BURDEOS I ARTWORK**

NOVOCUADRO OF SPAIN

70 x 90cm

Work on paper with matt & frame as per image by J. Cebrian

Quantity: 1