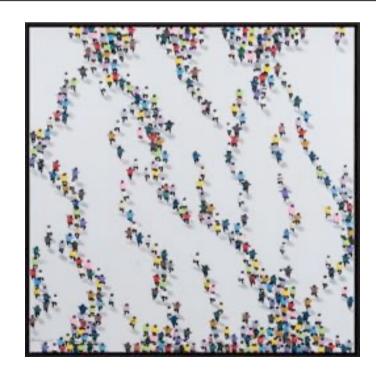

## PEOPLE VI ARTWORK

NOVOCUADRO OF SPAIN

120 x 120cm

Work on canvas with a NC14 black L frame by Santiago Navarro