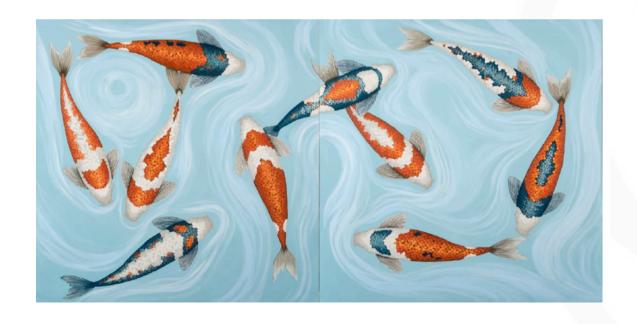

#### KOI V PACIFICO ARTWORK

**NOVOCUADRO OF SPAIN** 

160 x 120cm

Work on canvas with a NC13 white L frame by Jacqui Ashwood

Quantity: 1

#### KOI PACIFICO DIPTICO ARTWORK

**NOVOCUADRO OF SPAIN** 

120 x 120cm each

Work on canvas with a NC13 white L frame by Jacqui Ashwood

Quantity: 1 of each