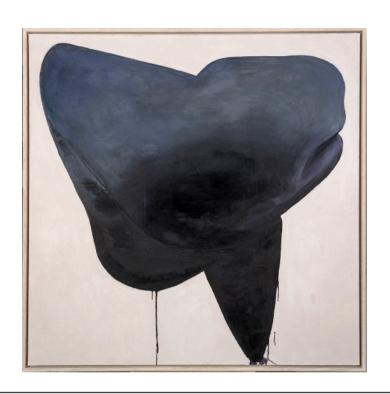

#### **OPIUM ARTWORK**

NOVOCUADRO OF SPAIN

150 x 150cm

Work on canvas with no frame by Guillermo.

Quantity: 1