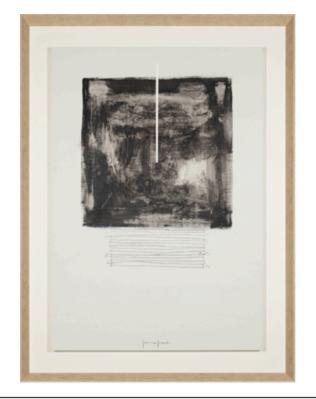

#### **CONCEPTUAL I ARTWORK**

NOVOCUADRO OF SPAIN

90 x 120cm

Work on wood with frame & matt as per image by Jamie Jurado.

Quantity: 1