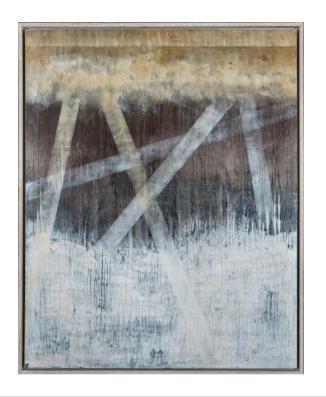

#### **SIMON ARTWORK**

NOVOCUADRO OF SPAIN 130x130cm

Work on wood with a charcoal frame by Javier Torres.