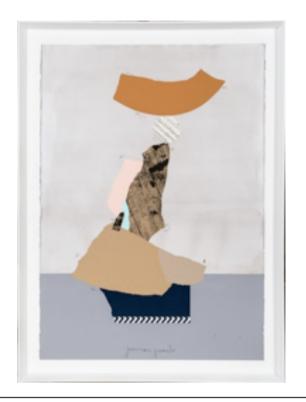

#### **ORINOCO ARTWORK**

NOVOCUADRO OF SPAIN

120 x 150cm

Work on wood with no frame by Jeremías Cappa

Quantity: 1