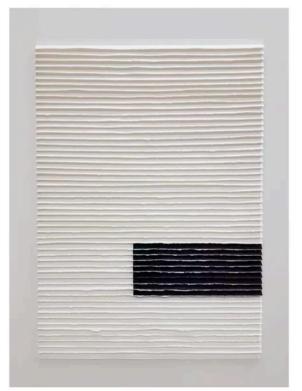

#### **CONTEMPORANEO II ARTWORK**

**NOVOCUADRO OF SPAIN** 

90 x 120cm

Work on wood with a special treatment without glass, white matt & frame by Jamie Jurado