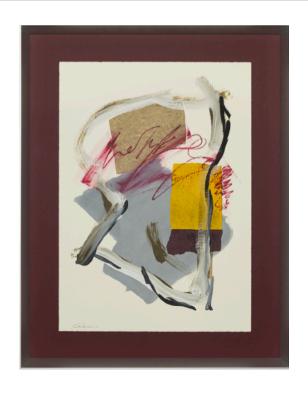

## **BURDEOS II ARTWORK**

NOVOCUADRO OF SPAIN

70 x 90cm

Work on paper with matt & frame as per image by J. Cebrian