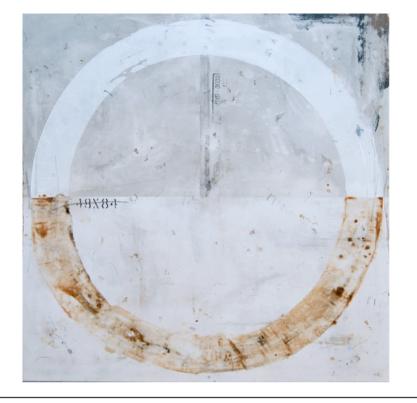

#### MEETING II ARTWORK

NOVOCUADRO OF SPAIN

84 x 84cm

Work on Paper with a white frame. By Paco Sanguino

Quantity: 2

## **MEETING III ARTWORK**

NOVOCUADRO OF SPAIN

84 x 84cm

Work on Paper with a white frame. By Paco Sanguino

#### **MEETING IV ARTWORK**

NOVOCUADRO OF SPAIN

84 x 84cm

Work on Paper with a white frame. By Paco Sanguino

Quantity: 1