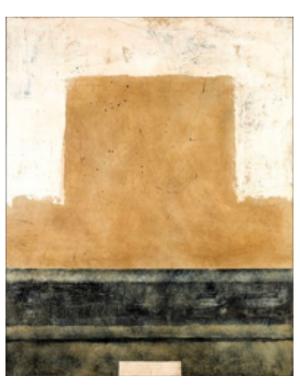

#### TERRENO AMARILLO ARTWORK

NOVOCUADRO OF SPAIN

150 x 80cm

Work on wood with no frame by Javier Torres.