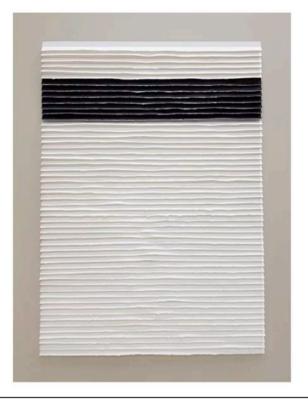

#### **CONTEMPORANEO I ARTWORK**

**NOVOCUADRO OF SPAIN** 

83 x 113cm

Work on wood with a special treatment, white matt & frame by Jamie Jurado

Quantity: 1