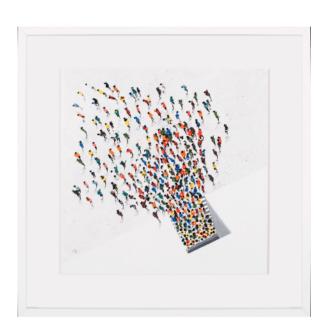

## PEOPLE VI ARTWORK

NOVOCUADRO OF SPAIN

120 x 120cm

Work on canvas with a NC14 black L frame by Santiago Navarro