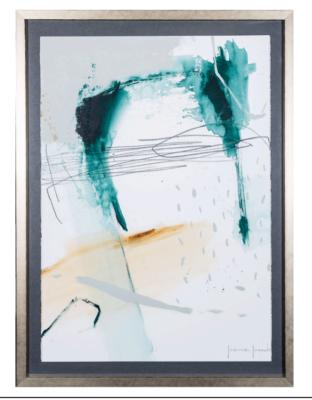

#### **CONCEPTUAL I ARTWORK**

NOVOCUADRO OF SPAIN

90 x 120cm

Work on wood with frame & matt as per image by Jamie Jurado.

Quantity: 1