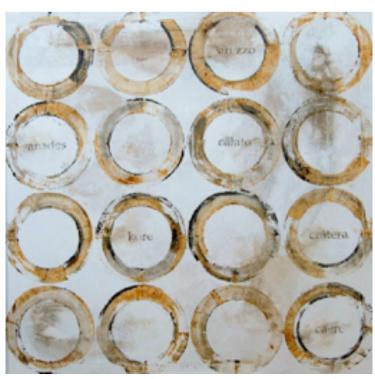

## CIRCULO VII LOFT ARTWORK

NOVOCUADRO OF SPAIN

120 x 120cm

Work on canvas with a NC15 decap frame. By Javier Mateos

Quantity: 1