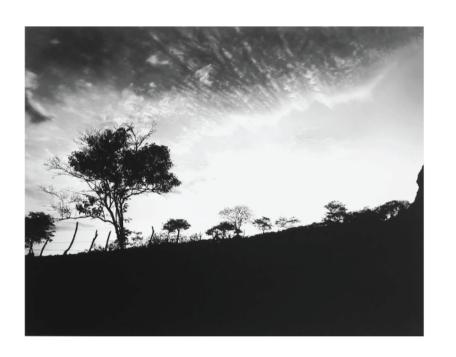

## FIERY SKIES PHOTOGRAPH

MADE IN ECUADOR

#13 - Fiery Skies, Hills of El Morro on the Coast of Ecuador Photograph with NO frame

**END OF LINE - Reduced by 50%** 

Quantity: 1