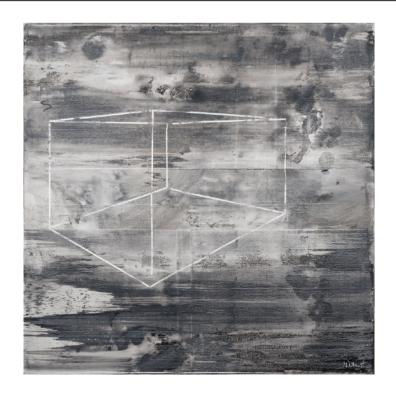

## **KUBE ARTWORK**

NOVOCUADRO OF SPAIN

150 x 150cm

130 x 130cm

Work on canvas with a grey oak frame by Guillermo.

Quantity: 1 of each size