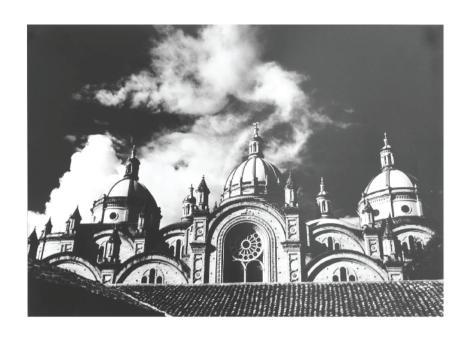

#### **MORNING CUENCA PHOTOGRAPH**

MADE IN ECUADOR

#2 - Domes of the Cuencas Cathedral in the morning, Highlands of Ecuador Photo with NO frame

**END OF LINE - Reduced by 50%** 

Quantity: 1