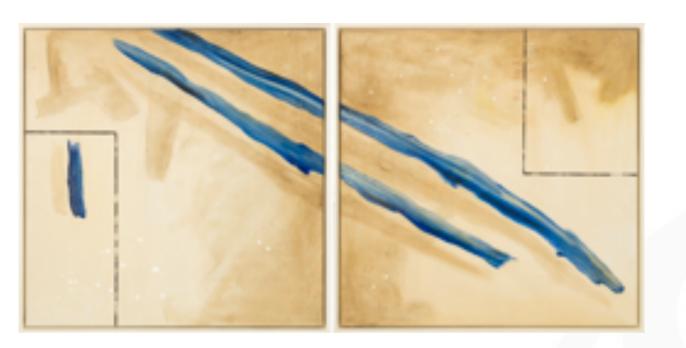

#### **ELEVATION IN BLUE I & II**

NOVOCUADRO OF SPAIN

120 x 120cm each

Work on canvas with a NC13 white frame by Danny Rorson

Quantity: 1 of each