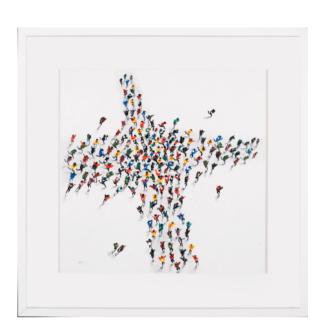

#### **ELEVATION IN BLUE I & II**

NOVOCUADRO OF SPAIN

120 x 120cm each

Work on canvas with a NC13 white frame by Danny Rorson

Quantity: 1 of each