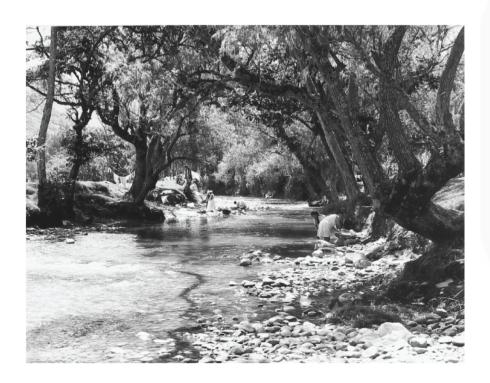

#### **WASHING PHOTOGRAPH**

MADE IN ECUADOR

#3 - Women washing clothes in Tomebamba river, Highlands of Ecuador Photograph with NO frame.

END OF LINE - Reduced by 50%