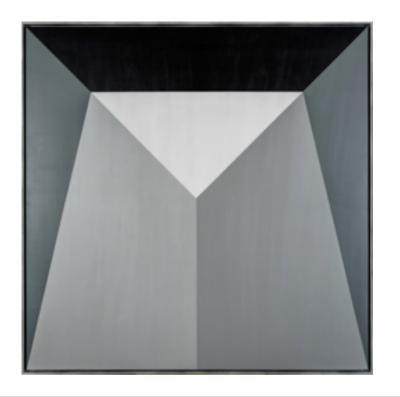

## **FUTURE ARTWORK**

NOVOCUADRO OF SPAIN

120 x 120cm

Work on canvas with a grey oak gutter frame by Eduardo Romaguera.

Quantity: 1