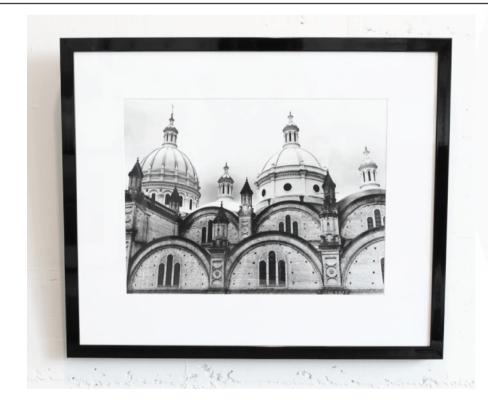

#### AFTERNOON CUENCA PHOTOGRAPH

MADE IN ECUADOR

84 x 72.5 H

#4 - Domes of the Cuencas Cathedral in the afternoon, Highlands of Ecuador With black gloss frame

**END OF LINE - Reduced by 50%** 