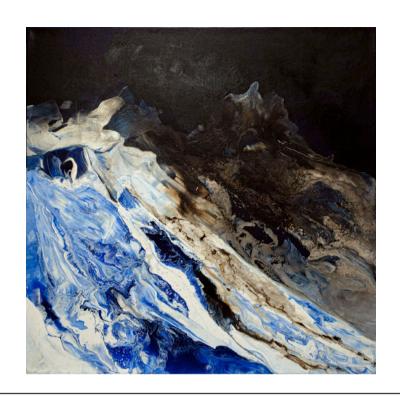

#### **AZABACHE ARTWORK**

NOVOCUADRO OF SPAIN

100 x 150cm

Work on canvas with a charcoal gutter frame by Eduardo Romaguera.