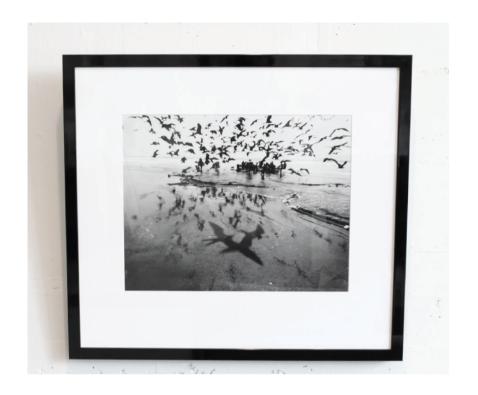

#### **GULLS PHOTOGRAPH**

MADE IN ECUADOR

84 x 75.5 H

Photograph 10 - Gull with shadow With black gloss frame

**END OF LINE - Reduced by 50%** 

Quantity: 1