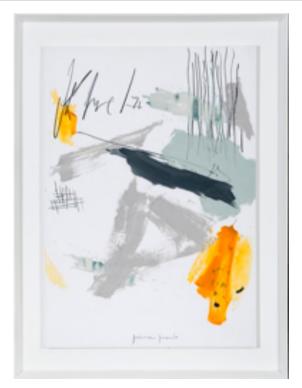

#### **EQUILIBRIO I ARTWORK**

NOVOCUADRO OF SPAIN

83 x 113cm

Work on paper with a white wedge frame by Jamie Jurado

Quantity: 1

## **EQUILIBRIO II ARTWORK**

NOVOCUADRO OF SPAIN

83 x 113cm

Work on paper with a white wedge frame by Jamie Jurado