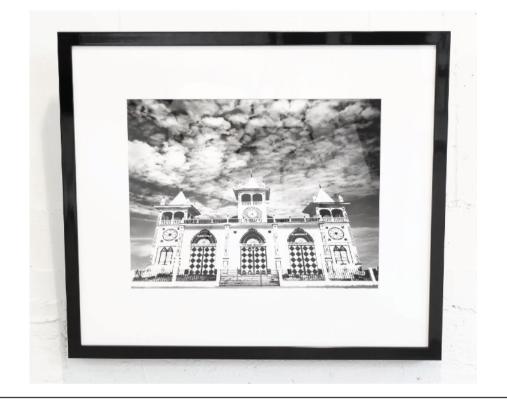

#### AFTERNOON CUENCA PHOTOGRAPH

MADE IN ECUADOR

84 x 72.5 H

#4 - Domes of the Cuencas Cathedral in the afternoon, Highlands of Ecuador With black gloss frame

**END OF LINE - Reduced by 50%** 