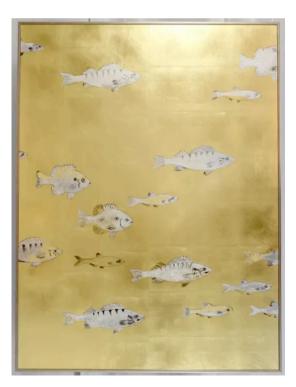

## SCUOLA DEI PESCI ARTWORK

MARAC OF ITALY

90 x 120cm H

Painting decoration of fish in gold and silver leaf.