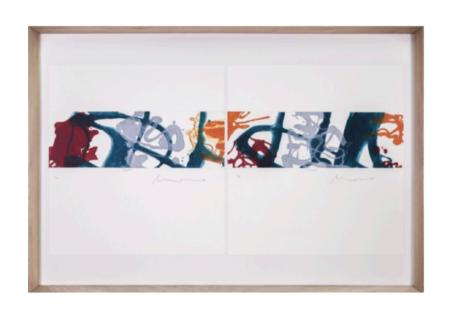

#### LOGOS ARTWORK

MADE IN SPAIN BY NOVOCUADRO

124 x 83cm

Work on paper with a rust wedge frame & soft grey matt by Cristina Moneo.

END OF LINE - Reduced by 25%

Quantity: 1