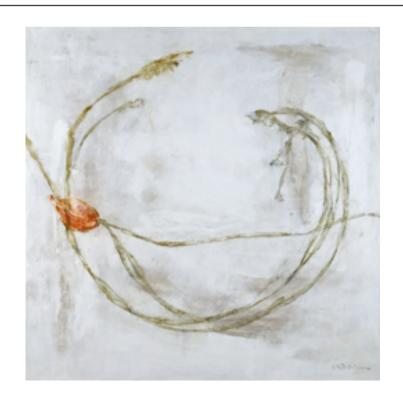

## **ELEGANCE I ARTWORK**

NOVOCUADRO OF SPAIN

90 x 116cm

Hand torn paper presented in a methacrylate box by Txema González.

Quantity: 1

## ELEGANCE II ARTWORK NOVOCUADRO OF SPAIN

90 x 116cm

Hand torn paper presented in a methacrylate box. By Txema González.