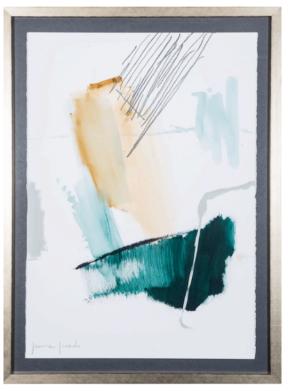

#### **EQUILIBRIO I ARTWORK**

NOVOCUADRO OF SPAIN

83 x 113cm

Work on paper with a white wedge frame by Jamie Jurado

Quantity: 1

## **EQUILIBRIO II ARTWORK**

NOVOCUADRO OF SPAIN

83 x 113cm

Work on paper with a white wedge frame by Jamie Jurado