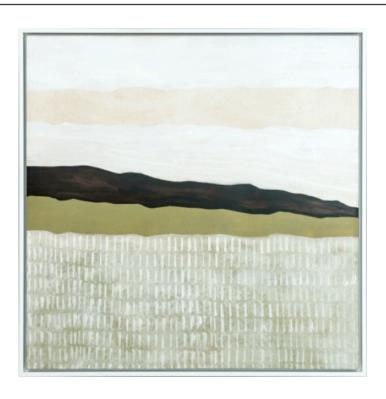

#### **SIMON ARTWORK**

NOVOCUADRO OF SPAIN 130x130cm

Work on wood with a charcoal frame by Javier Torres.