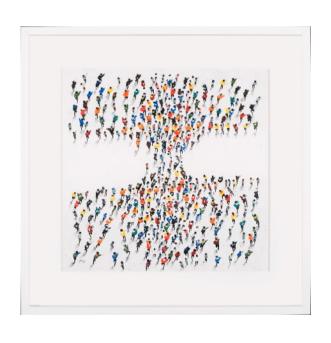

#### MEETING II ARTWORK

NOVOCUADRO OF SPAIN

84 x 84cm

Work on Paper with a white frame. By Paco Sanguino

Quantity: 2

## **MEETING III ARTWORK**

NOVOCUADRO OF SPAIN

84 x 84cm

Work on Paper with a white frame. By Paco Sanguino

#### **MEETING IV ARTWORK**

NOVOCUADRO OF SPAIN

84 x 84cm

Work on Paper with a white frame. By Paco Sanguino

Quantity: 1