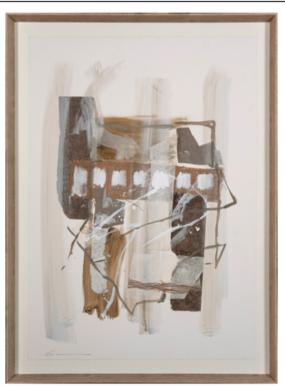

#### **CONTEMPORANEO I ARTWORK**

**NOVOCUADRO OF SPAIN** 

83 x 113cm

Work on wood with a special treatment, white matt & frame by Jamie Jurado

Quantity: 1