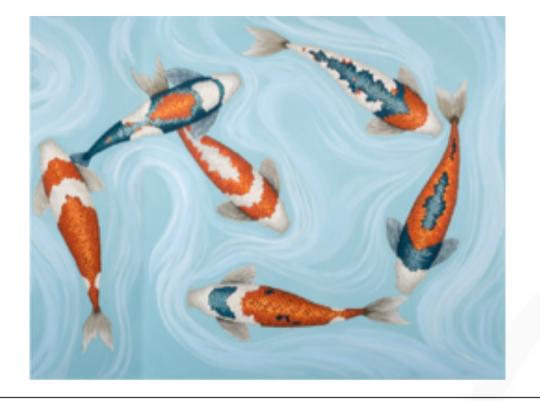

## KOI III ARTWORK

NOVOCUADRO OF SPAIN

160 x 120cm

Work on canvas with a light grey gutter frame by Jacqui Ashworth.