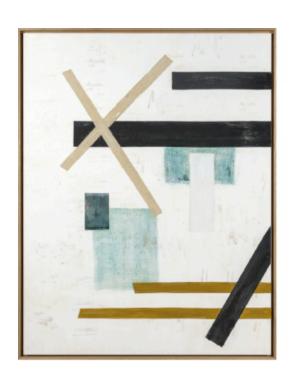

#### **SIMON ARTWORK**

NOVOCUADRO OF SPAIN 130x130cm

Work on wood with a charcoal frame by Javier Torres.