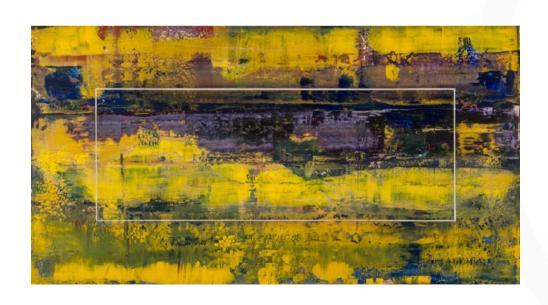

#### TERRENO AMARILLO ARTWORK

NOVOCUADRO OF SPAIN

150 x 80cm

Work on wood with no frame by Javier Torres.