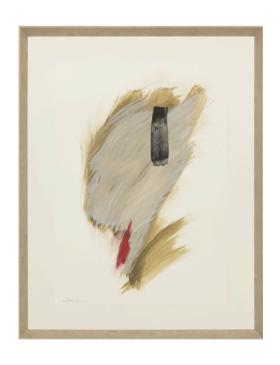

#### SAHARA I ARTWORK

**NOVOCUADRO OF SPAIN** 

90 x 70cm

Work on paper with a NC20 elm wedge frame & brown PO7527 matt. By J. Cebrian