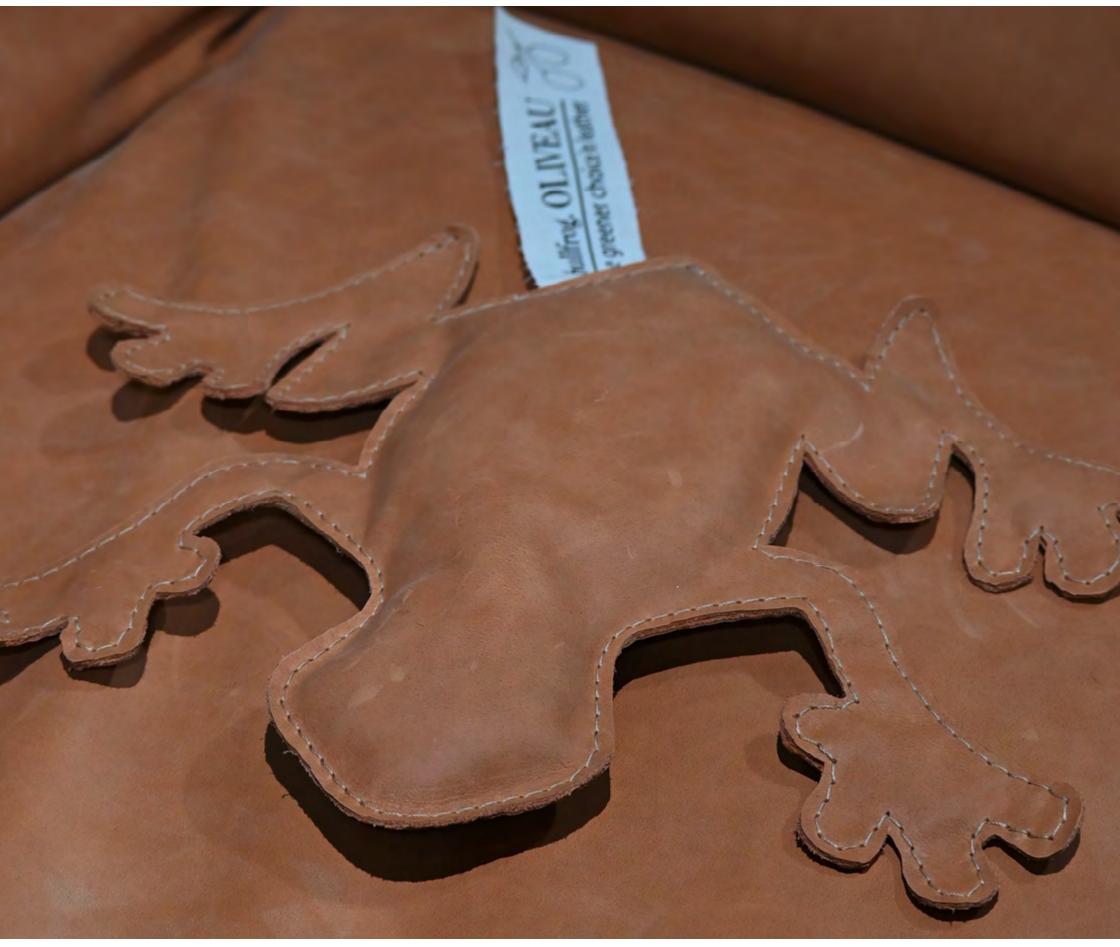

# bullfrog. OLIVEAU

#### the greener choice in leather

#### THE GREEN TANNING

AVO (Italian: acqua vegetativa olearia, which means olive oil vegetation water) is a waste product of the food industry, that means a byproductof olive oil production.

AVO contains very interesting tannin components:

Phenols and polyphenolic compounds with high antimicrobial and phytotoxic effects, but also antioxidants and tannins. It is based on the use of a patented tanning agent (AVO), which was discovered in a study conducted by the University of Pisa/Italy. AVOTAN, the new green tanning agent, is extremely versatile and makes it possible to produce any type of upholstery leather with the best performance characteristics, even superior to traditional tanning processes in some respects, giving the leather a very special appearance in terms of substance and softness. Unlike all other conventional tanning processes, it has less impact on the environment.