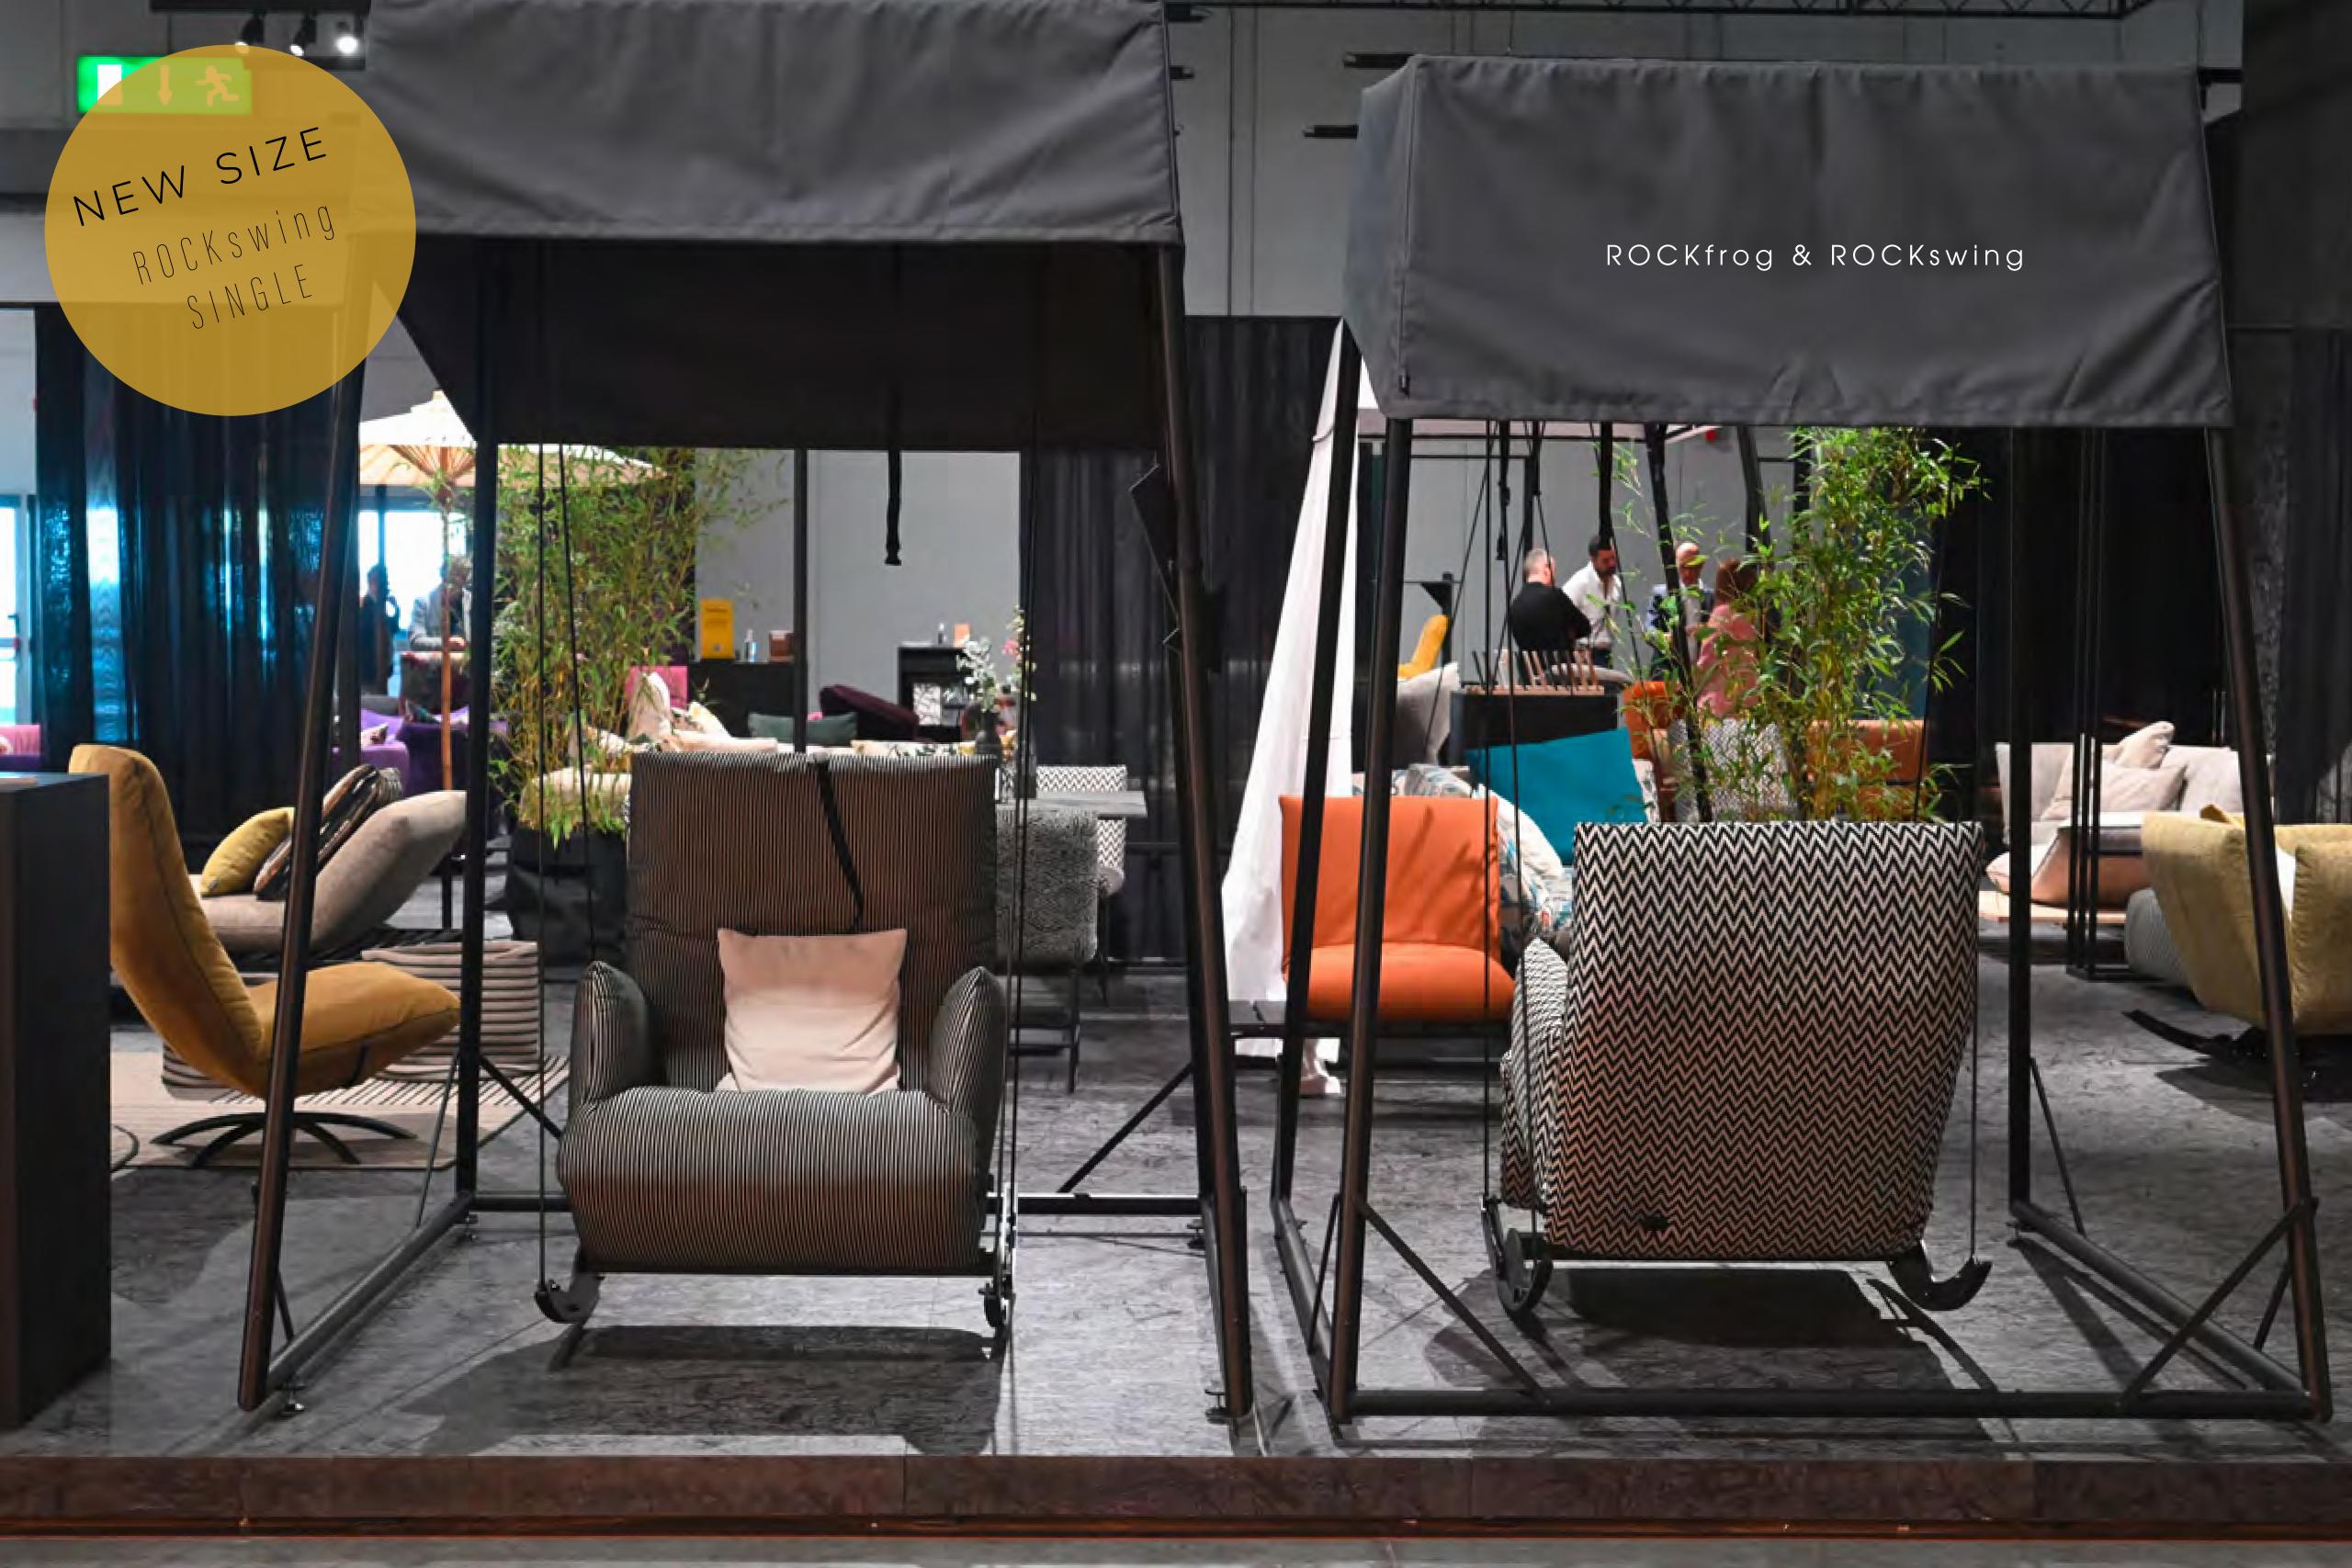

### OD MON AMOUR ABOVE THE CLOUDS

© 2022 KURT BEIER & KATI QUINGER

THE GREAT SEDUCTION OF ESCAPING THE SOLID GROUND, FEELING THE WING OF THOUGHT. THE NEW BULLFROG SOFA SWING MAKES IT POSSIBLE TO LOUNGE, TO ENJOY THE SWINGING WHILE SITTING OR LYING DOWN. FROM SITTING TO RELAXING IN JUST A FEW EASY STEPS. OUR TRIED AND TESTED CONSTRUCTION WITH THE MULTI-ADJUSTABLE BACK AND ARM SECTION ALLOWS MANY CASUAL POSITIONS! UNIQUE PIECE PRODUCTION.