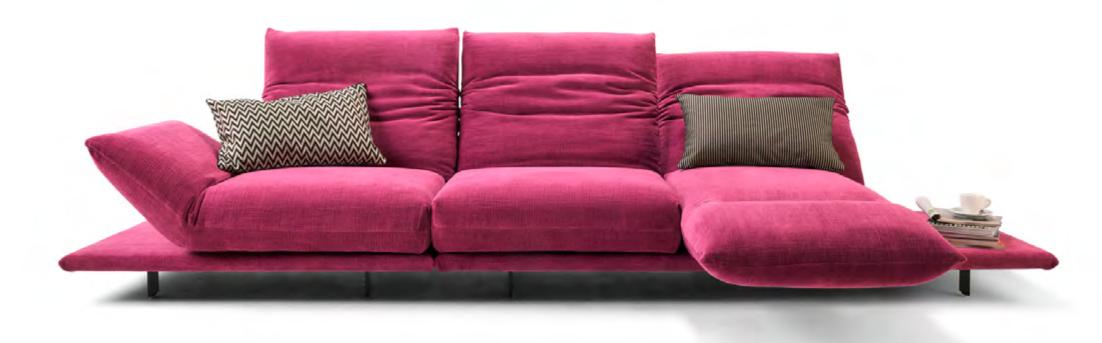

NAOS

BE SURPRISED

© 2020 KURT BEIER & KATI QUINGER

ROTABLE SEAT CUSHION. FROM SITTING TO LYING DOWN. TURNING THE SEAT WITH THE ATTACHED ARMREST BY 90 DEGREES. MOVING THE SEAT INTO THE HORIZONTAL POSITION, TAKE A SEAT, PUT THE BACKREST DOWN AND HEADREST UP TO THE DESIRED POSITION. BY TURNING BOTH SIDES, THE TWO SEATS OF THE SOFA BECOME A DOUBLE COUCH. UNIQUE PIECE PRODUCTION. **NEW! BOARDED PLATEAU**.