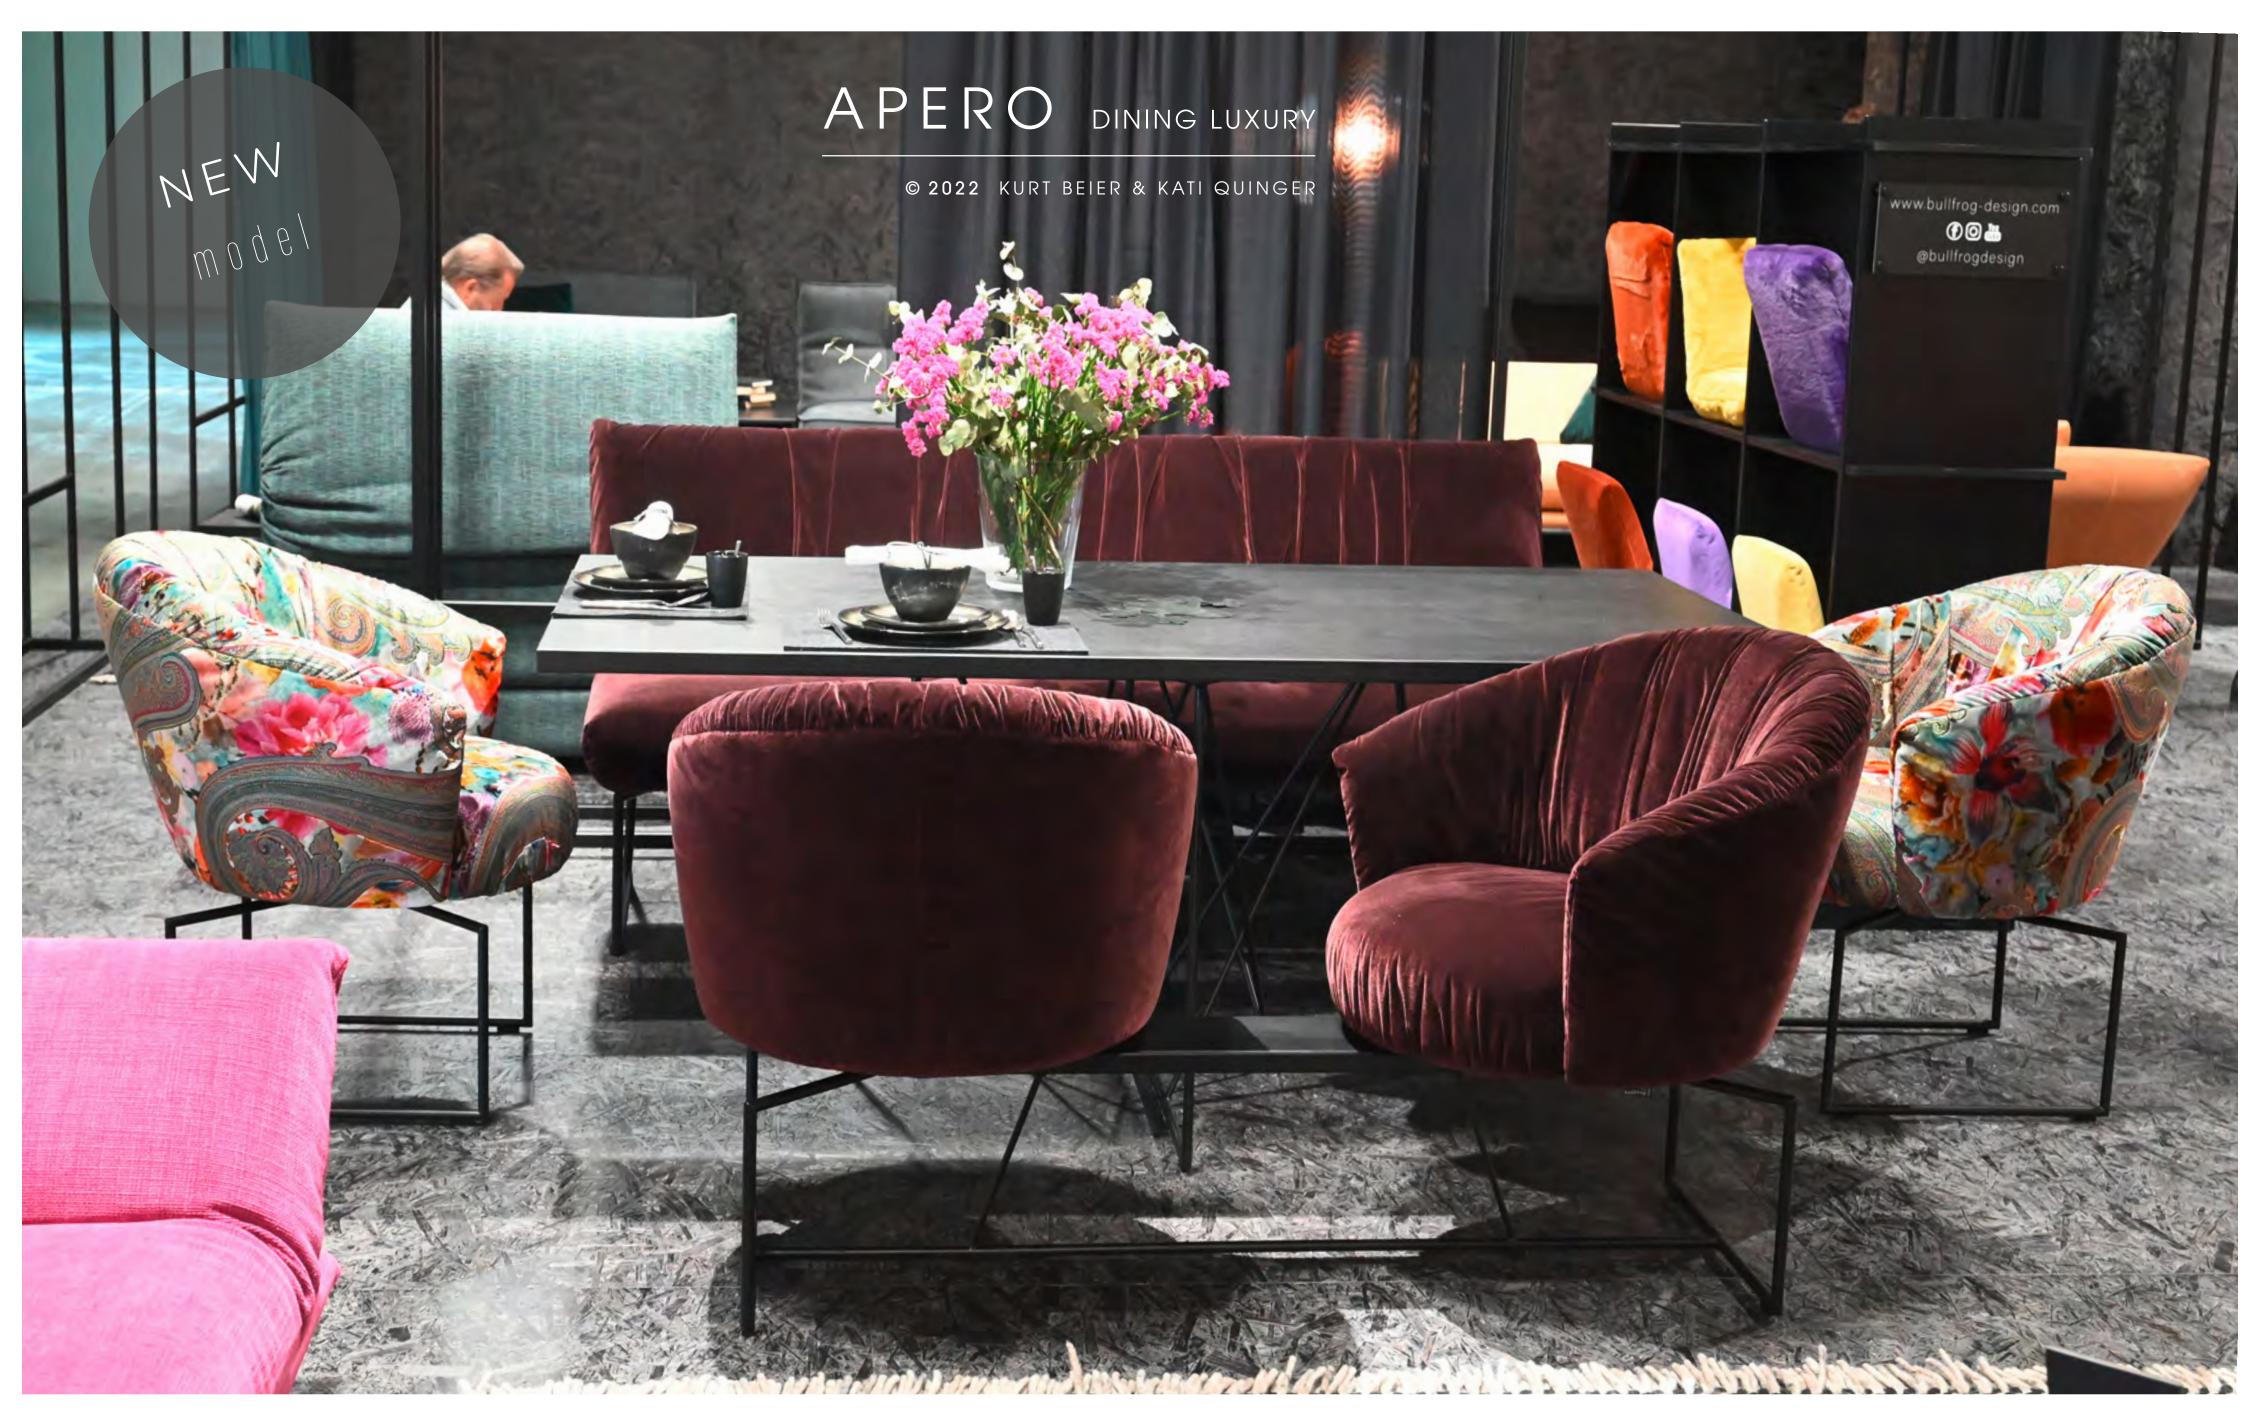

DESIGN, COMFORT AND OPULENCE. SWIVEL SEATS WITH THE ARMREST COMFORT OF AN ARMCHAIR SINGLE OR AS A COUPLE, MIXED WITH THE DECORATIVE DINING SOFA, AS WELL AS THE TABLE MADE OF SOLID REAL WOOD AND GRACEFUL STEEL DESIGN. MATERIAL, FUNCTION AND CRAFTSMANSHIP FROM ONE MOULD. CHARMINGLY SEDUCTIVE TEXTILES OF THE BEST QUALITY, OR A SELECTION OF OUR LEATHER COVERS STAND FOR THE SPECIAL BULLFROG COUTURE. SIMPLY OWN, FEEL GOOD AND ENJOY. A TRULY CREATIVE PRODUCT FROM BULLFROG. UNIQUE PIECE PRODUCTION.