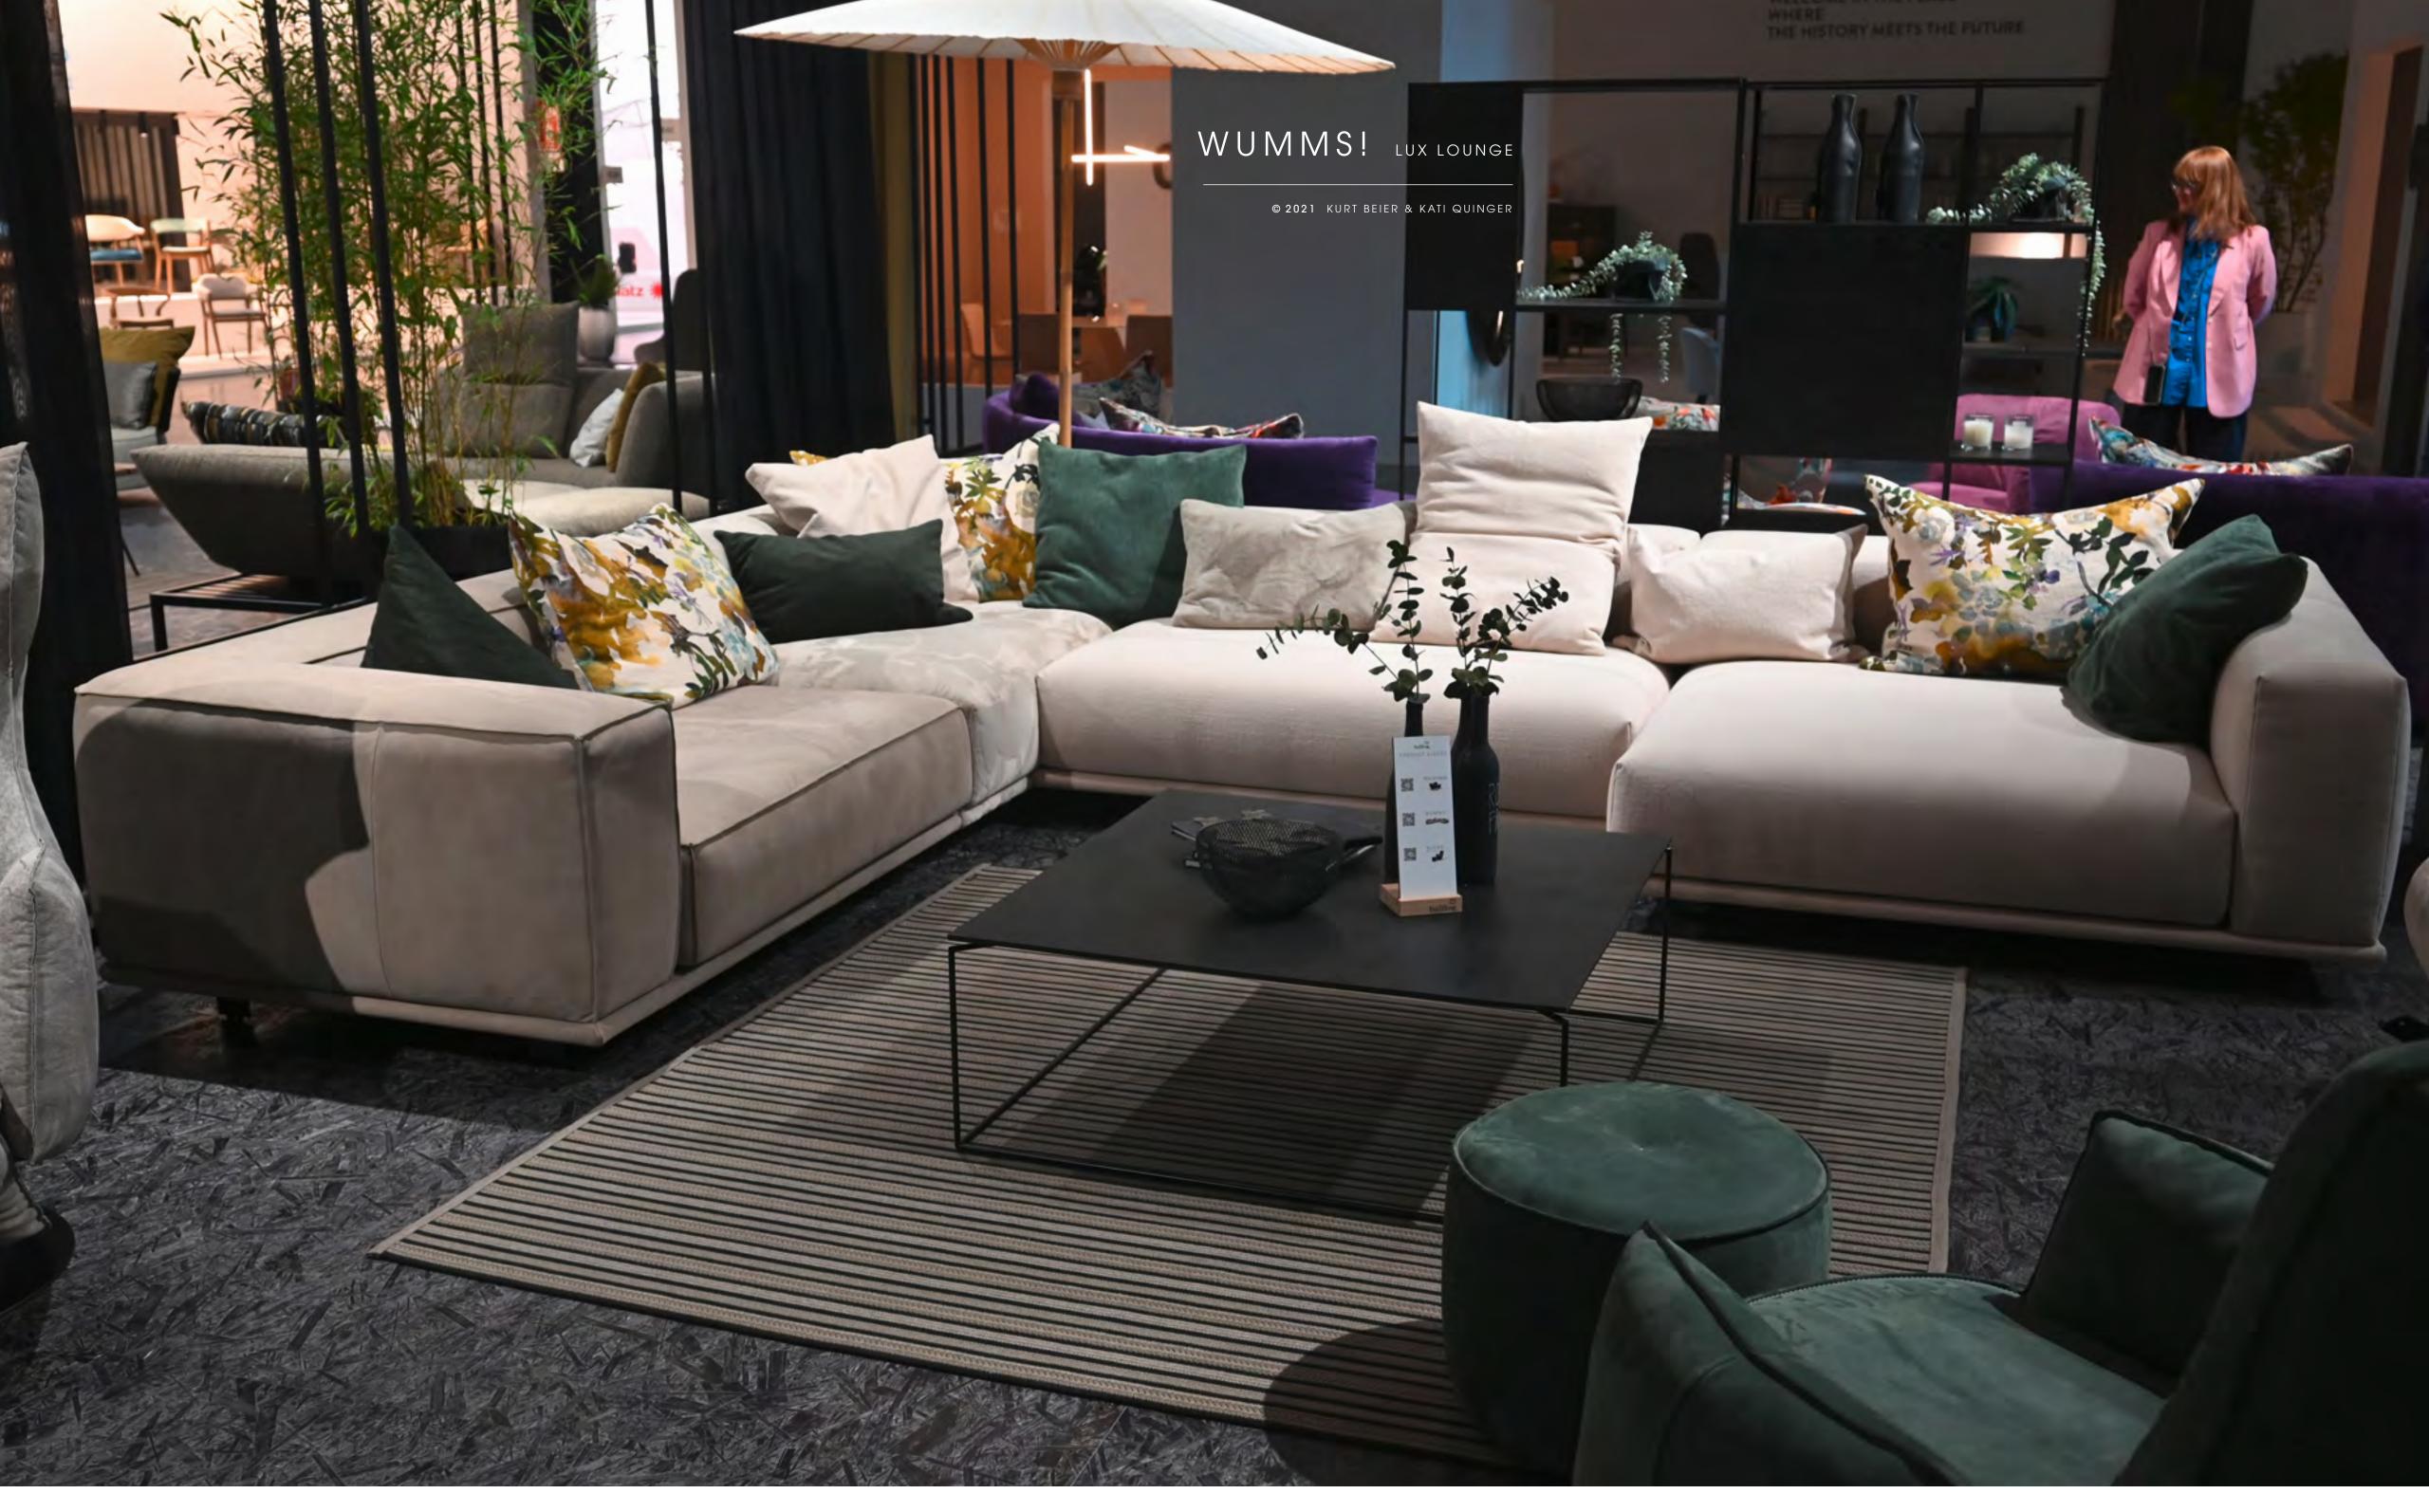

A DREAM OF FREEDOM - GENEROUS AND LUXURIOUS! A MASTERPIECE FOR THE LIVING ROOM. SIT WITH PLEASURE, LIE DOWN AND CHILL. THE MATERIALS SELECTED FOR THE BEST COMFORT. CUSTOMIZE YOUR SOFA WITH LEATHER OR FABRIC. AS WELL AS THE NUMBER AND SIZE OF THE CUSHIONS. USE OUR VARIETY OF PLAIN AND PATTERNED FABRICS. WUMMS! - A REAL BULLFROG. UNIQUE PIECE PRODUCTION.