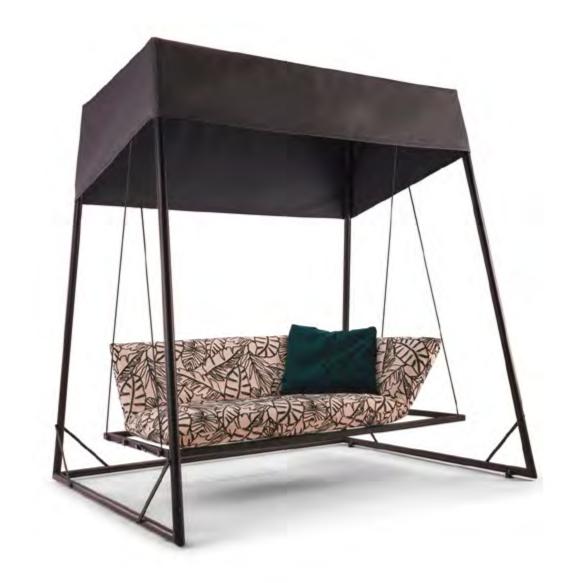

### OD MON AMOUR ABOVE THE CLOUDS

© 2022 KURT BEIER & KATI QUINGER

THE GREAT SEDUCTION OF ESCAPING THE SOLID GROUND, FEELING THE WING OF THOUGHT. THE NEW BULLFROG SOFA SWING MAKES IT POSSIBLE TO LOUNGE, TO ENJOY THE SWINGING WHILE SITTING OR LYING DOWN. FROM SITTING TO RELAXING IN JUST A FEW EASY STEPS. OUR TRIED AND TESTED CONSTRUCTION WITH THE MULTI-ADJUSTABLE BACK AND ARM SECTION ALLOWS MANY CASUAL POSITIONS! UNIQUE PIECE PRODUCTION.