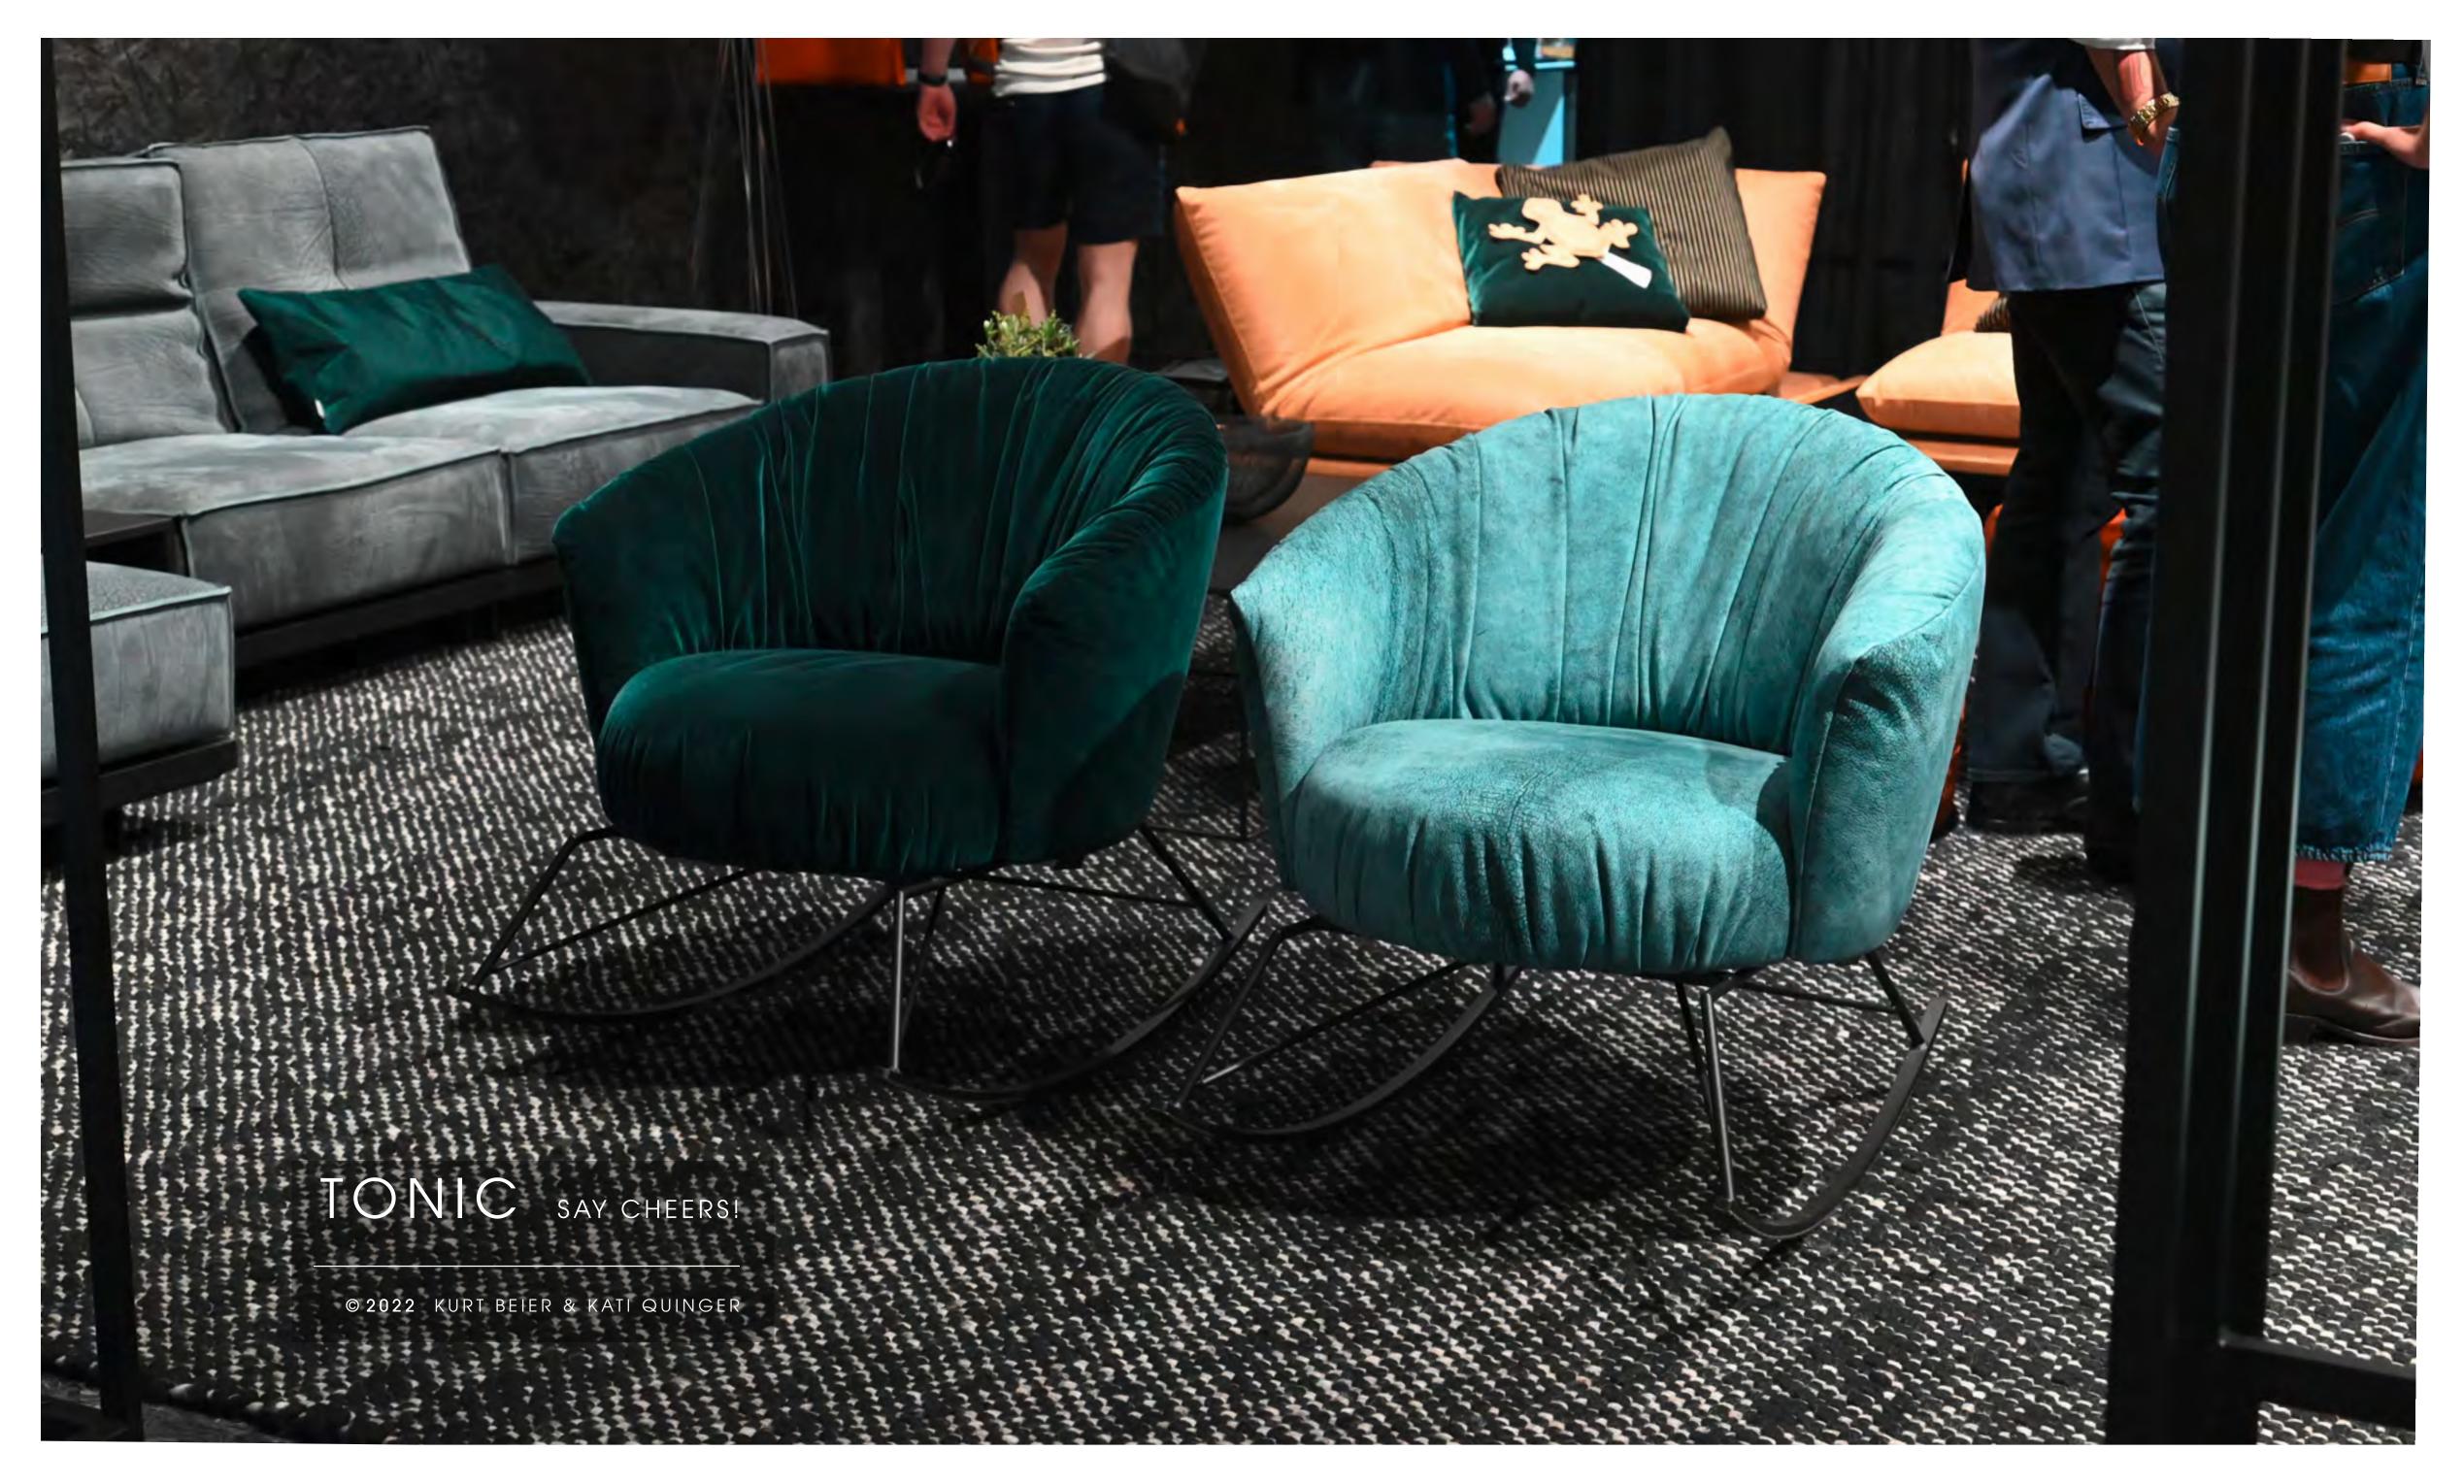

RELAXED GENTLE TURNING (TYPE 146) OR SWINGING (TYPE 109). UNIQUE SEATING COMFORT DUE TO FIRMLY UPHOLSTERED BACK AND POCKET SPRING CORE IN THE SEAT. DECORATIVE PLEATING OF THE COVER. CASUAL CUT.

UNIQUE PIECE PRODUCTION.



EXQUISITE ENSEMBLE WITH MAXIMUM COMFORT, SENSUAL OPULENCE AND HIGH FUNCTIONALITY. HIGH BACK WITH MANUALLY ADJUSTABLE HEADREST. AESTHETICALLY CHARACTERIZED BY A DISTINCTIVE SURROUNDING PANEL MADE OF SOLID WOOD. THE UPHOLSTERED ELEMENTS WITH MOTORISED FUNCTIONS CAN BE INFINITELY MOVED INTO HORIZONTAL POSITION. ADDITIONAL ELEMENTS AVAILABLE. INDIVIDUAL DESIGN THROUGH A WIDE SELECTION OF FINE FABRICS, WARM LEATHERS AND SEAM TYPES. CHOICE OF WOOD TYPES. UNIQUE PIECE PRODUCTION.



AN ISLAND OF PEACE AND STRENGTH. A RETREAT FROM EVERYDAY LIFE! ELEMENTS WITH MODERN HIGH-BACK