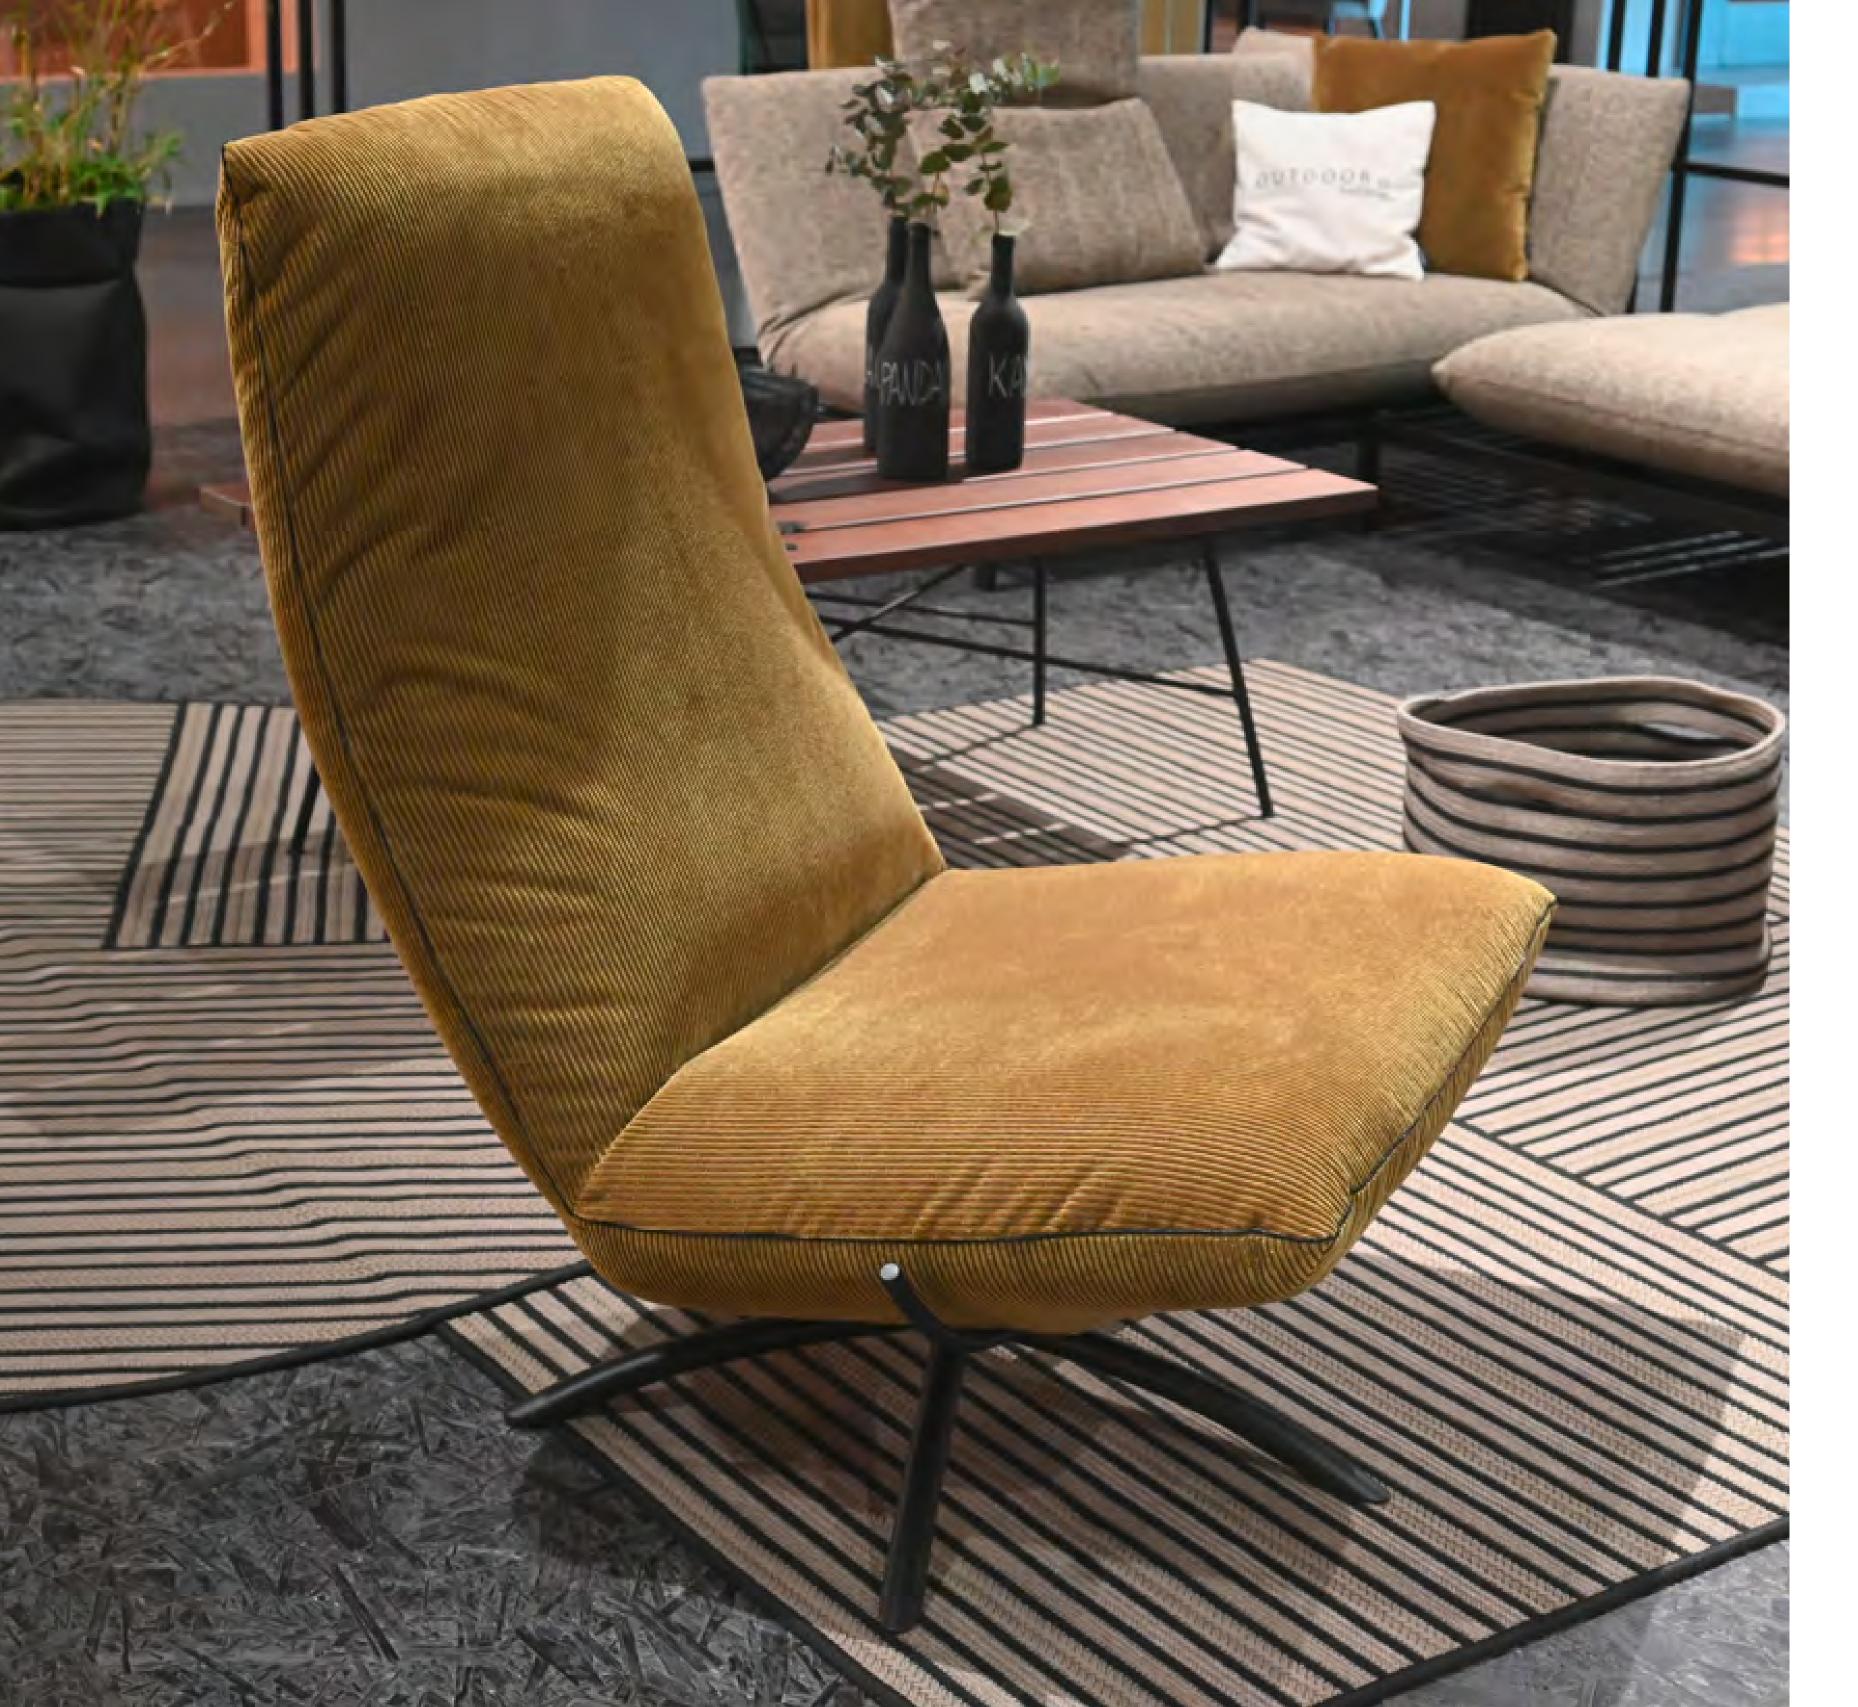

### PANDA LESS IS MORE

© 2018 KURT BEIER & KATI QUINGER

TURNING AND LUFFING CHAIR. COMFORTABLE
HEADREST AND COMFORTABLE SEAT WITH
THIGH RELIEF. SEAT SHELL, LOCKABLE
IN ANY POSITION. OPTIONALLY WITH
BASEPLATE OR CROSS FRAME, BLACK.
COVERS AVAILABLE IN LEATHER OR
FABRIC FROM OUR COLLECTION.
UNIQUE PIECE PRODUCTION.