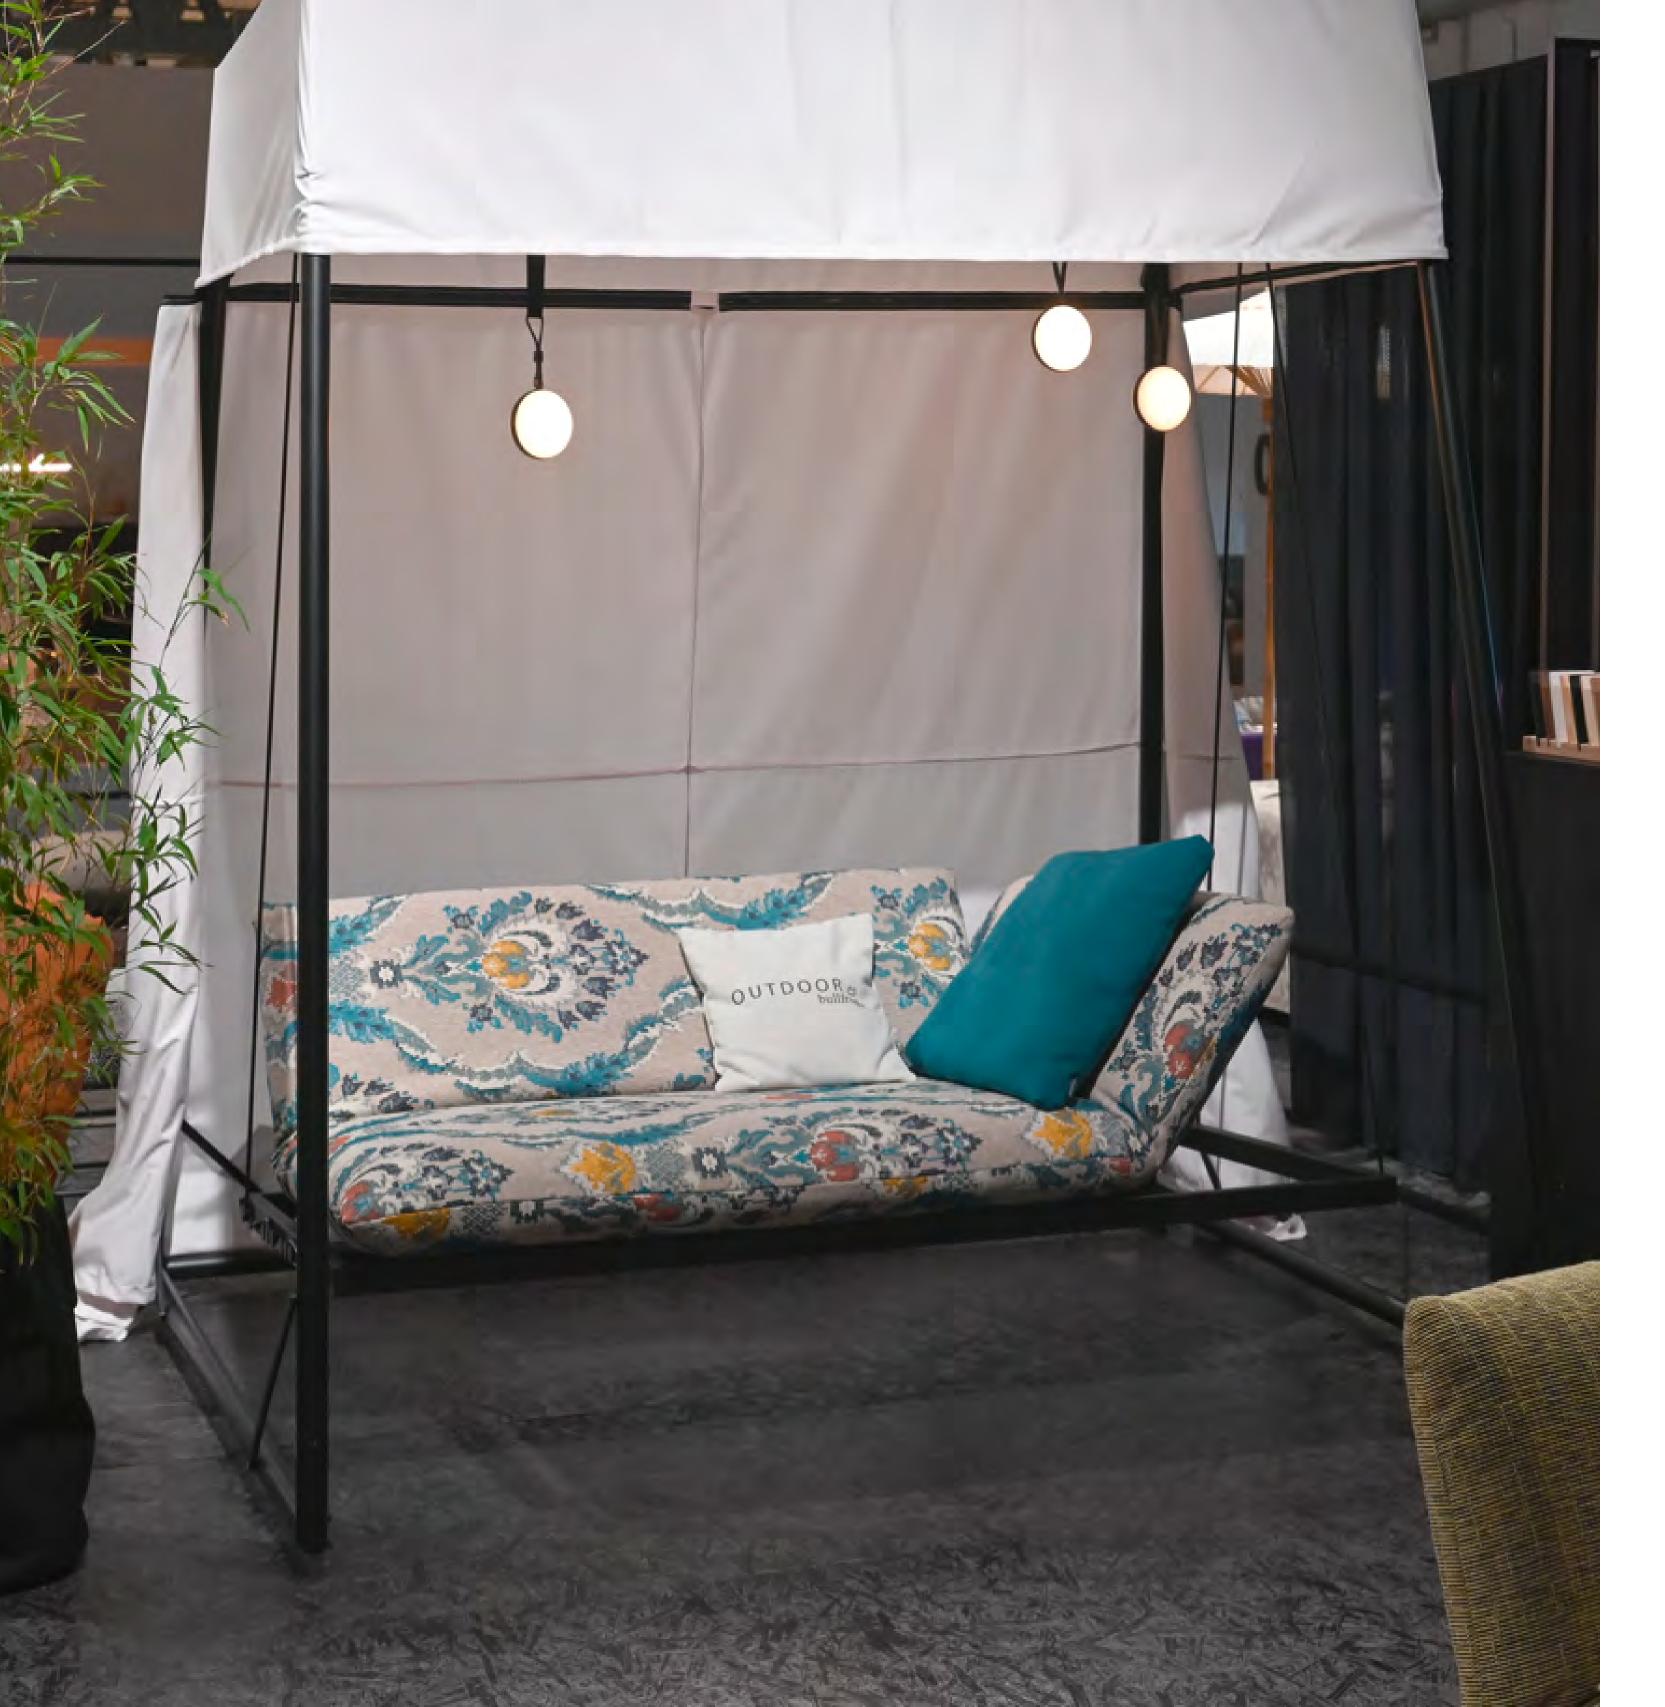

### OD MON AMOUR ABOVE THE CLOUDS

© 2022 KURT BEIER & KATI QUINGER

THE GREAT SEDUCTION OF ESCAPING THE SOLID GROUND, FEELING THE WING OF THOUGHT. THE NEW BULLFROG SOFA SWING MAKES IT POSSIBLE TO LOUNGE, TO ENJOY THE SWINGING WHILE SITTING OR LYING DOWN. FROM SITTING TO RELAXING IN JUST A FEW EASY STEPS. OUR TRIED AND TESTED CONSTRUCTION WITH THE MULTI-ADJUSTABLE BACK AND ARM SECTION ALLOWS MANY CASUAL POSITIONS! UNIQUE PIECE PRODUCTION.