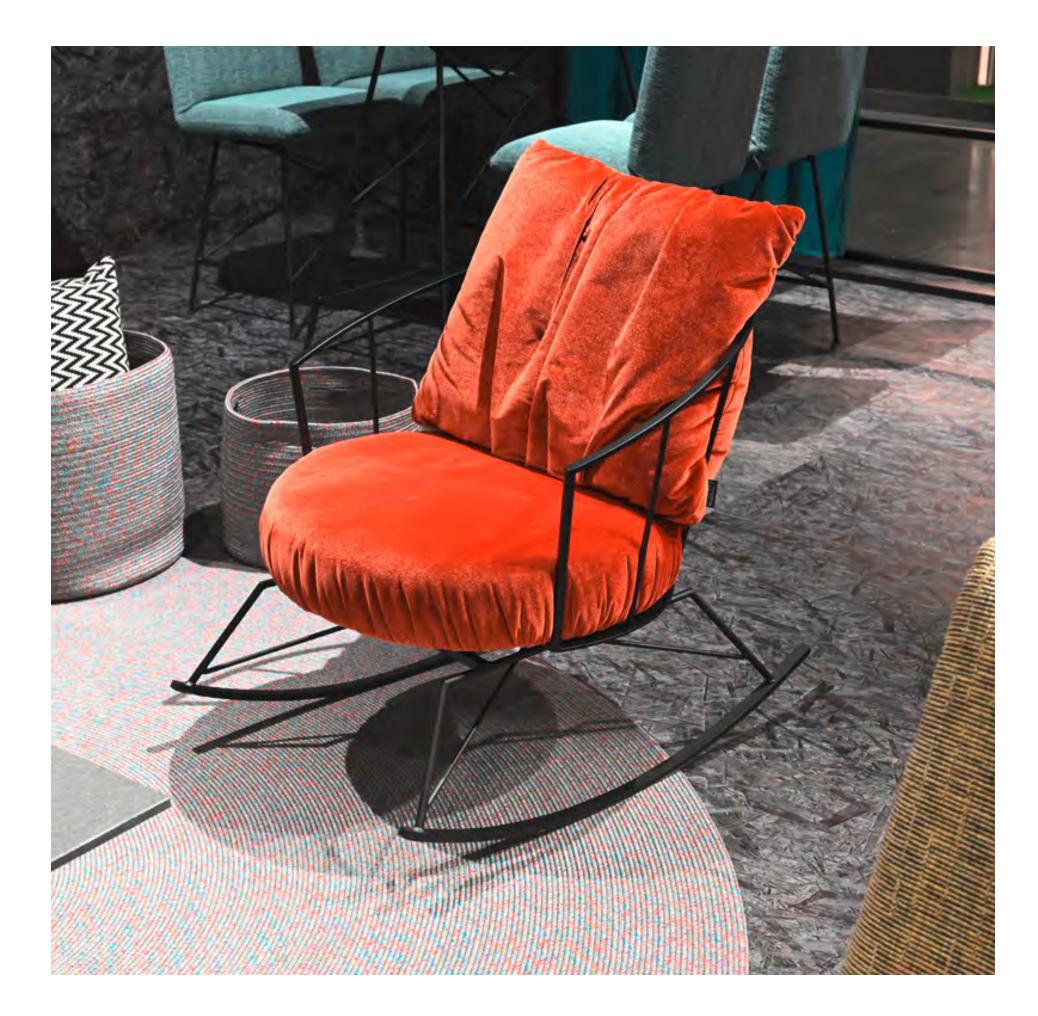

# OD GIN

LET THE EVENING BEGIN - SIT OUTSIDE IN STYLE AND ENJOY. RELAXING, GENTLY TURNING COMFORT CHAIR. THE DESIGN IS DEFINED BY THE FILIGREE METAL FRAME, BLACK, WITH OUTDOOR STRUCTURE COATING. CASUAL NOBLESSE. SEATING COMFORT WITH POCKET SPRING CORE IN THE SEAT. COZY INLAID BACK CUSHION.COMFORTABLE CUT. UNIQUE PIECE PRODUCTION.