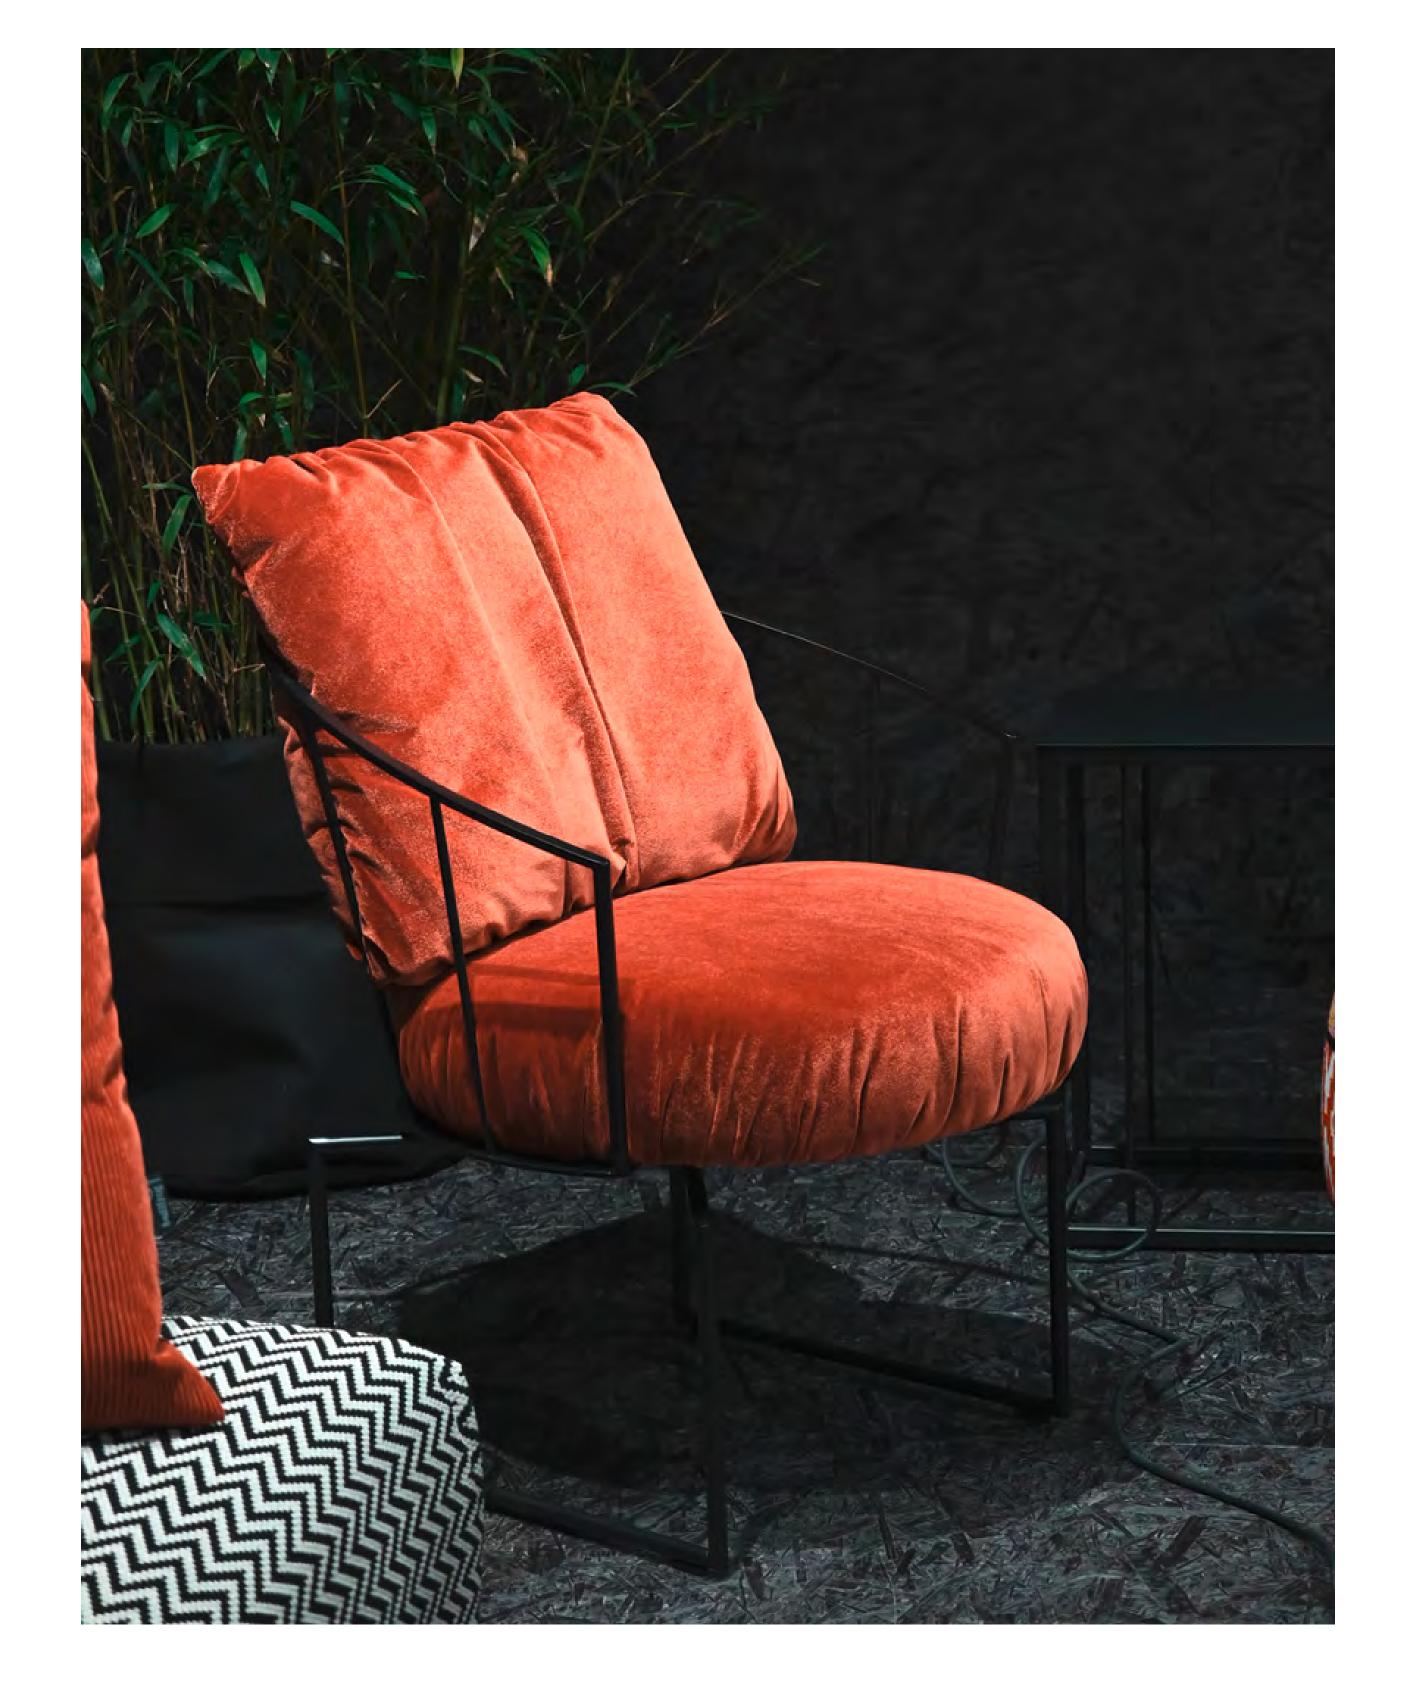

# OD GIN

LET THE EVENING BEGIN - SIT OUTSIDE IN STYLE AND ENJOY. RELAXING, GENTLY TURNING COMFORT CHAIR. THE DESIGN IS DEFINED BY THE FILIGREE METAL FRAME, BLACK, WITH OUTDOOR STRUCTURE COATING. CASUAL NOBLESSE. SEATING COMFORT WITH POCKET SPRING CORE IN THE SEAT. COZY INLAID BACK CUSHION.COMFORTABLE CUT. UNIQUE PIECE PRODUCTION.