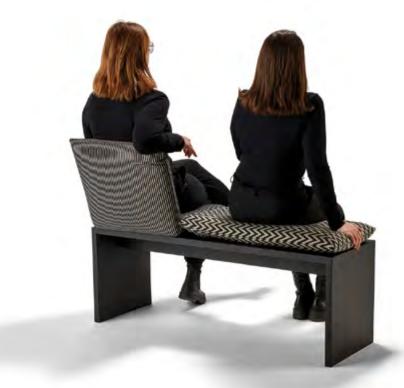

OD ECKfrog the happiness

CASUAL TABLE IN INDUSTRIAL DESIGN LOOK. FILIGREE BENCHES WITH SWIVEL SEATS AND COMFORTABLE BACKS WITH SNAP-IN FUNCTION COMPLETE THE ENSEMBLE. TABLE TOP AND BENCHES MADE OF SOLID PREMIUM WOOD, BASE FRAMES MADE OF STEEL, BLACK MATT, STRUCTURE COATED. CHOICE OF WOOD TYPES, UPHOLSTERY (FABRIC/LEATHER) AND SEAM FINISHING. ALSO AVAILABLE AS OUTDOOR VERSION. UNIQUE PIECE PRODUCTION.