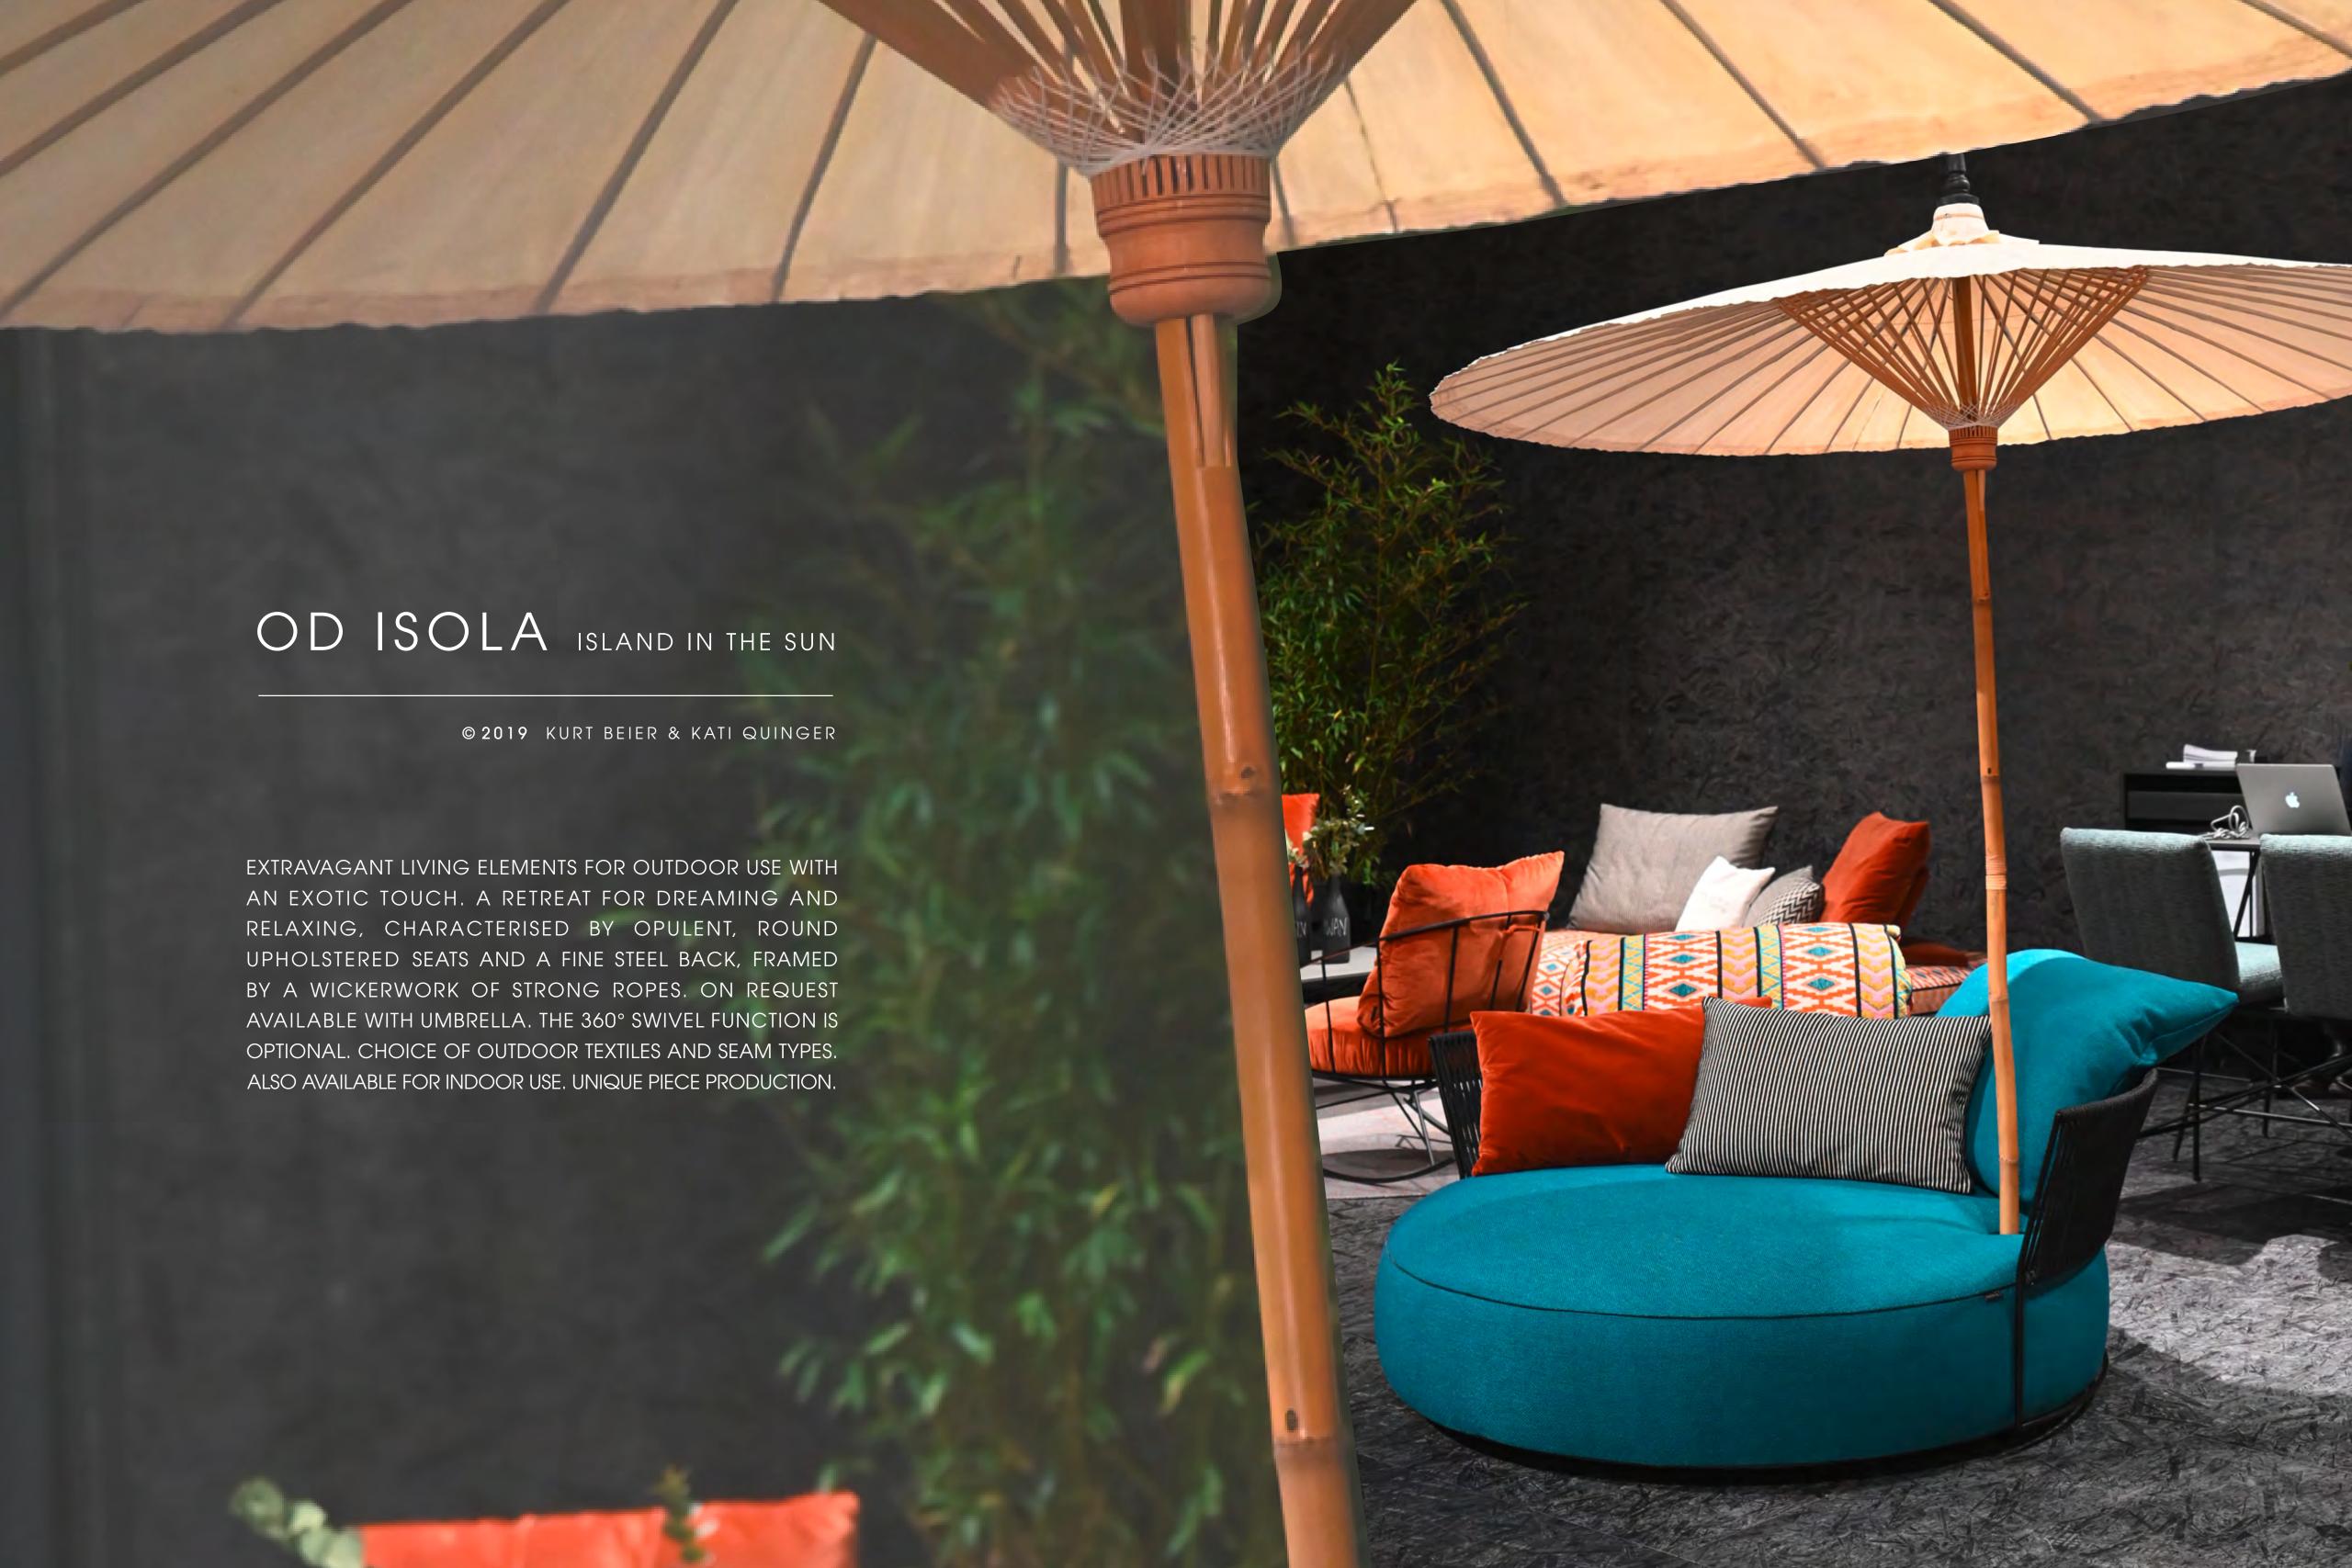

AN ISLAND OF PEACE AND STRENGTH. A RETREAT FROM EVERYDAY LIFE! ELEMENTS WITH MODERN HIGH-BACK COMFORT! THE CUBIC BASIC SHAPE COMBINED WITH A CASUAL LOOK AND EXCELLENT FUNCTIONALITY CHARACTERISE THE DESIGN. ADJUSTABLE BACKRESTS AND HEADRESTS ALLOW INDIVIDUAL SITTING AND LYING POSITIONS. THE SEAT DEPTH IS REGULATED WITH THE HELP OF THE FOLDING MECHANISM. THE CORNER SECTION, FUNCTIONALLY SPECIAL, TURNS THE SOFA INTO A COSY CAVE. UNIQUE PIECE PRODUCTION.