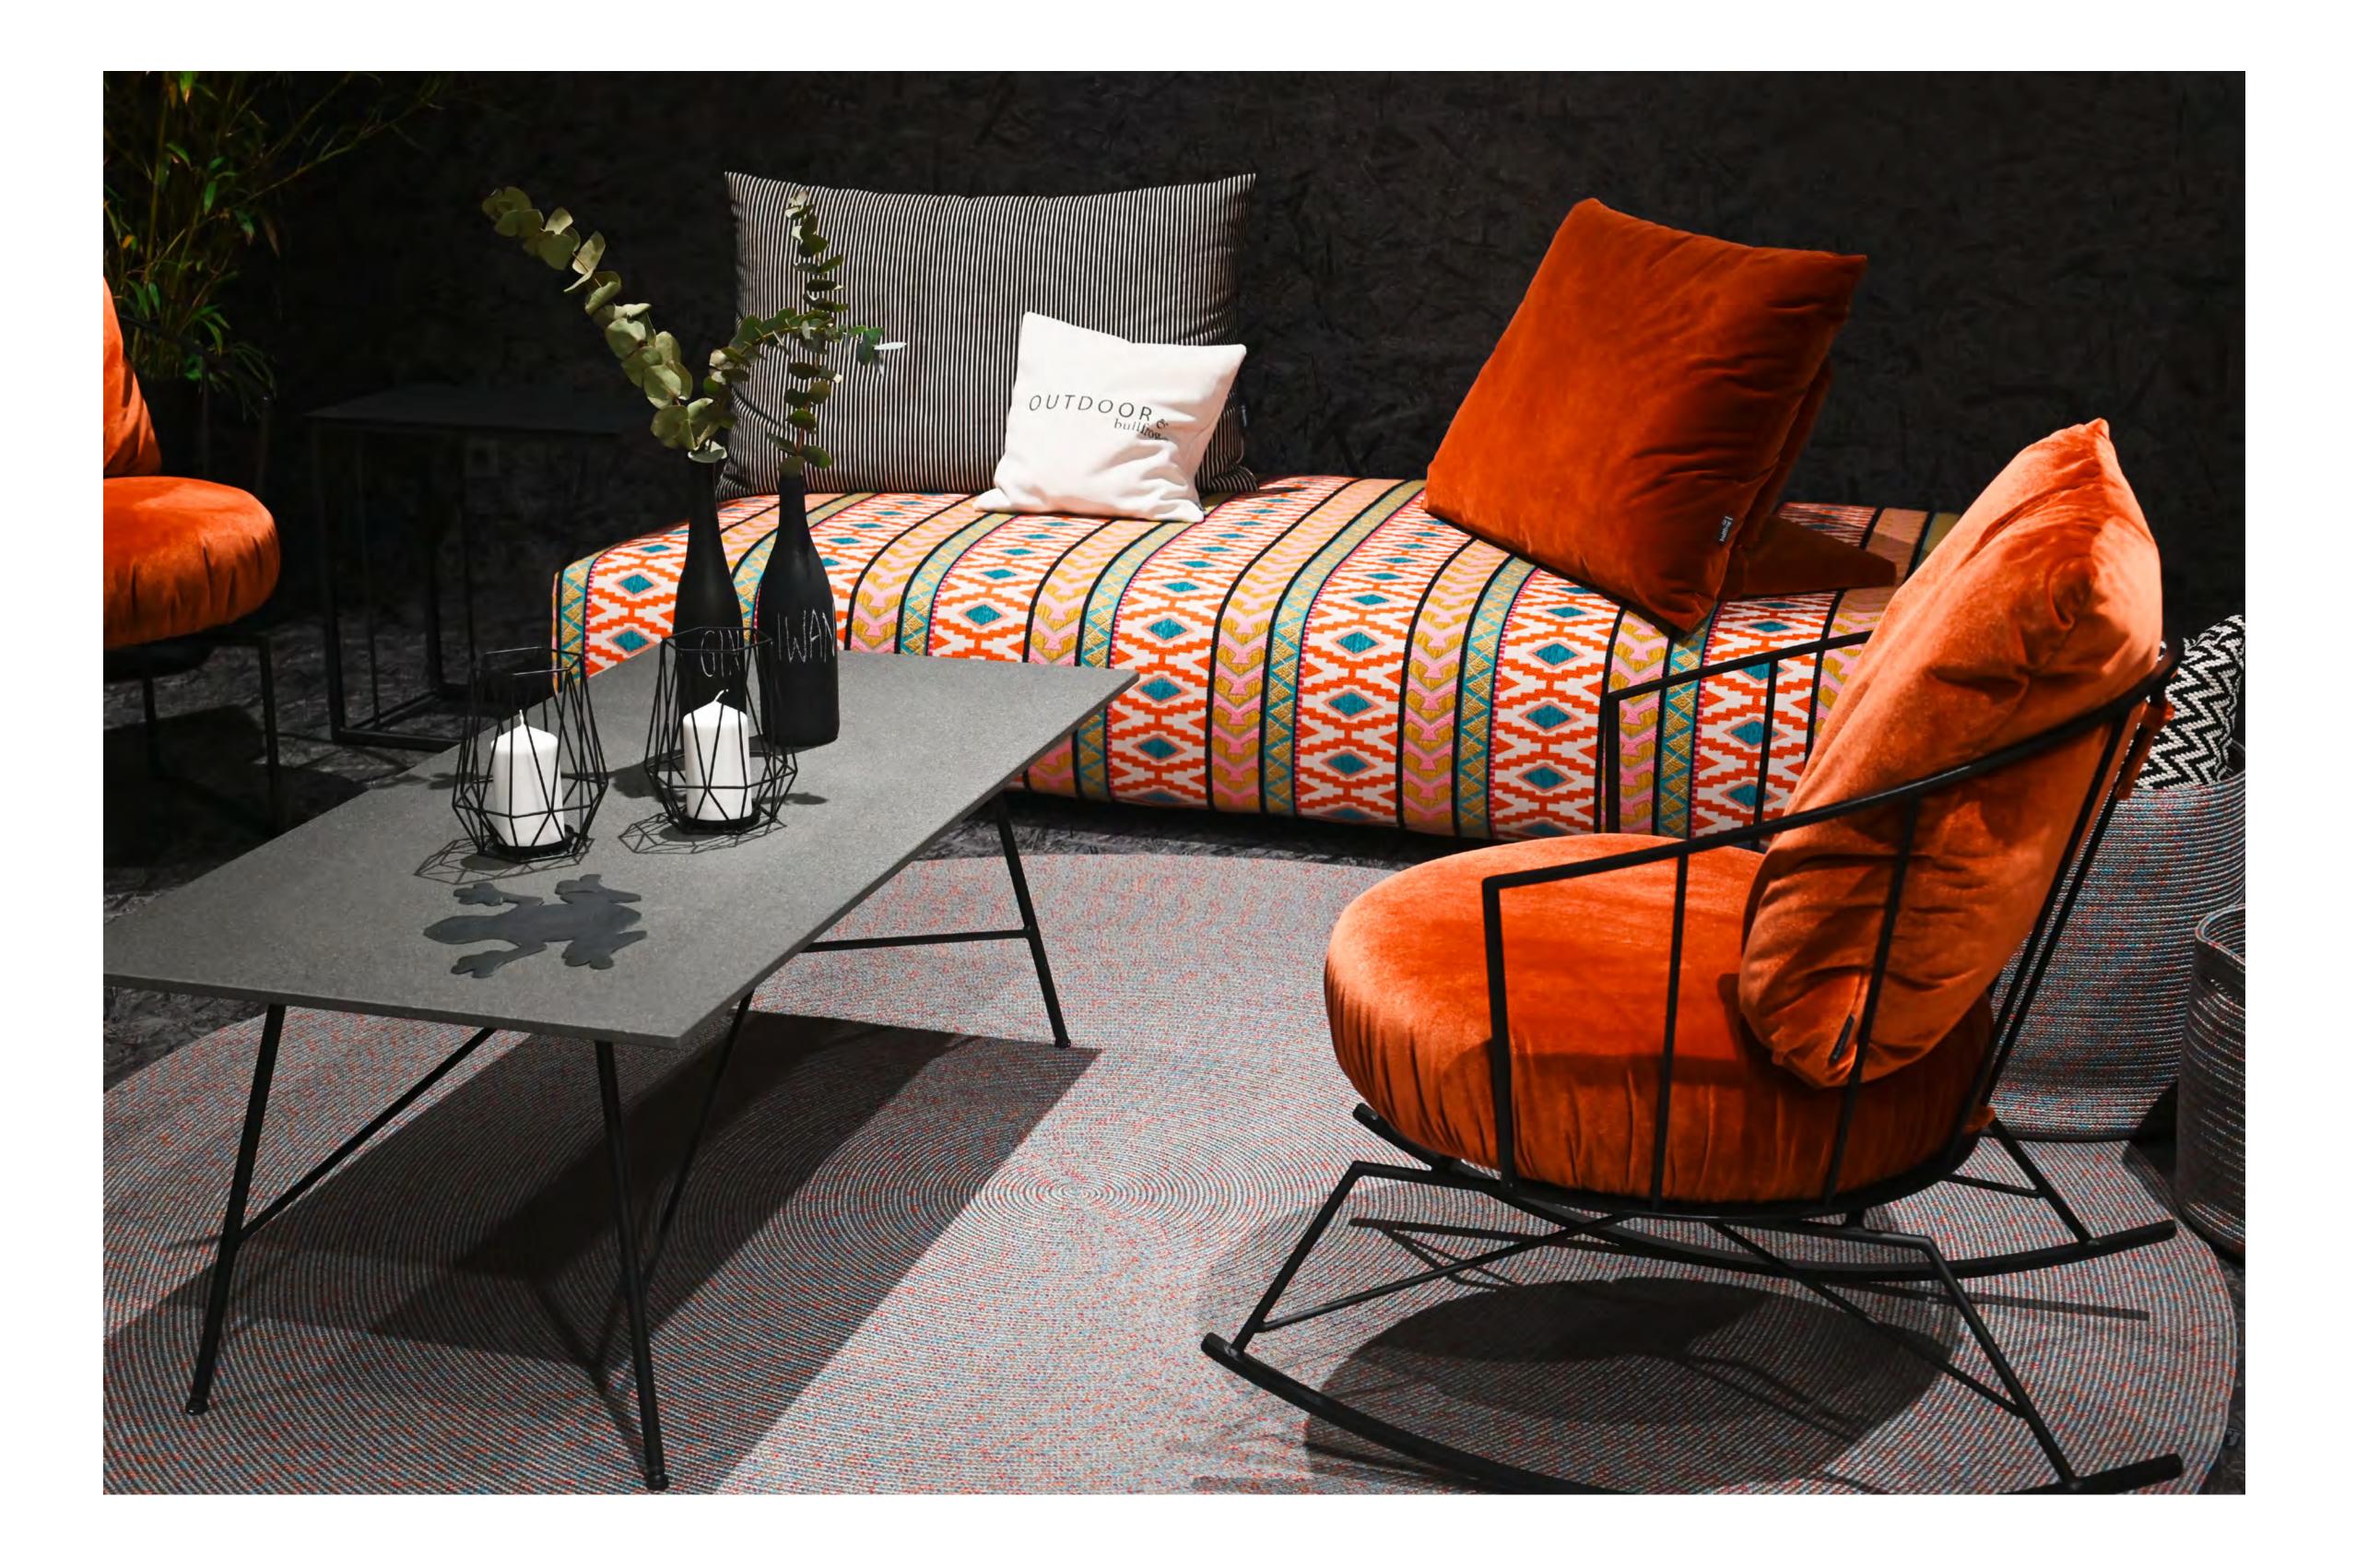

# OD GIN

LET THE EVENING BEGIN - SIT OUTSIDE IN STYLE AND ENJOY. RELAXING, GENTLY TURNING COMFORT CHAIR. THE DESIGN IS DEFINED BY THE FILIGREE METAL FRAME, BLACK, WITH OUTDOOR STRUCTURE COATING. CASUAL NOBLESSE. SEATING COMFORT WITH POCKET SPRING CORE IN THE SEAT. COZY INLAID BACK CUSHION.COMFORTABLE CUT. UNIQUE PIECE PRODUCTION.