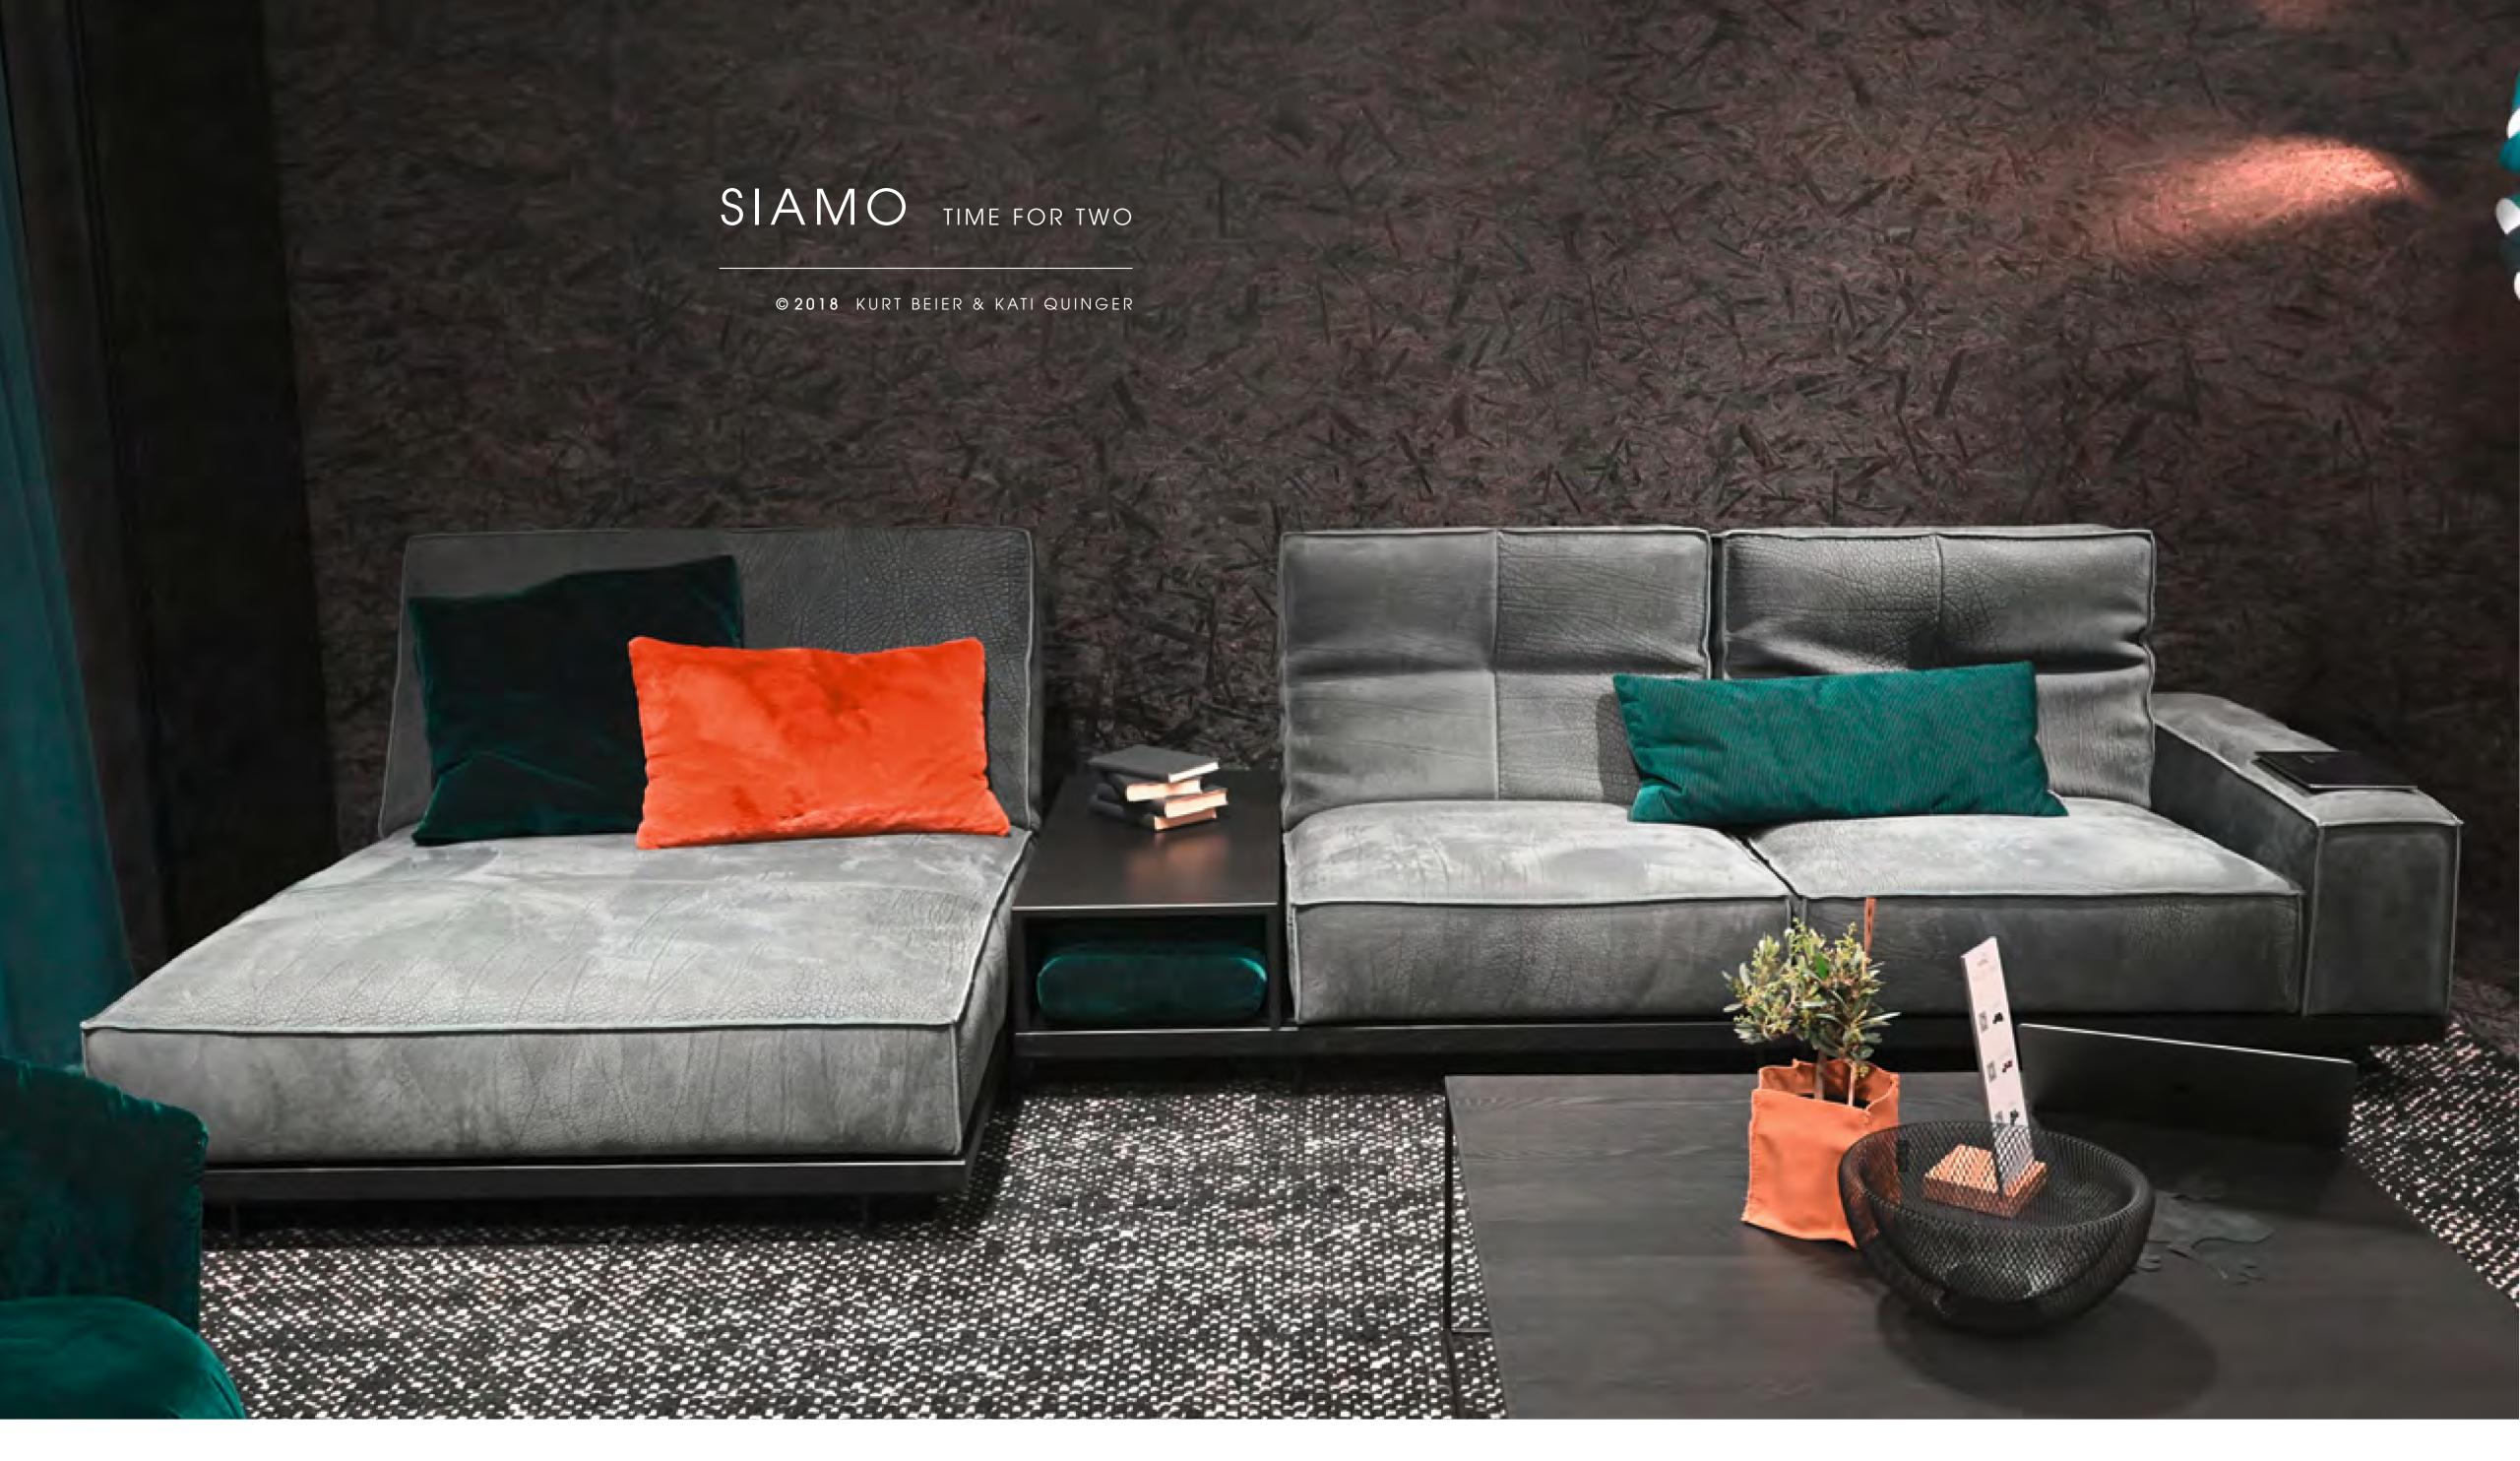

RELAXED GENTLE TURNING (TYPE 146) OR SWINGING (TYPE 109). UNIQUE SEATING COMFORT DUE TO FIRMLY UPHOLSTERED BACK AND POCKET SPRING CORE IN THE SEAT. DECORATIVE PLEATING OF THE COVER. CASUAL CUT.

UNIQUE PIECE PRODUCTION.



EXQUISITE ENSEMBLE WITH MAXIMUM COMFORT, SENSUAL OPULENCE AND HIGH FUNCTIONALITY. HIGH BACK WITH MANUALLY ADJUSTABLE HEADREST. AESTHETICALLY CHARACTERIZED BY A DISTINCTIVE SURROUNDING PANEL MADE OF SOLID WOOD. THE UPHOLSTERED ELEMENTS WITH MOTORISED FUNCTIONS CAN BE INFINITELY MOVED INTO HORIZONTAL POSITION. ADDITIONAL ELEMENTS AVAILABLE. INDIVIDUAL DESIGN THROUGH A WIDE SELECTION OF FINE FABRICS, WARM LEATHERS AND SEAM TYPES. CHOICE OF WOOD TYPES. UNIQUE PIECE PRODUCTION.



AN ISLAND OF PEACE AND STRENGTH. A RETREAT FROM EVERYDAY LIFE! ELEMENTS WITH MODERN HIGH-BACK COMFORT! THE CUBIC BASIC SHAPE COMBINED WITH A CASUAL LOOK AND EXCELLENT FUNCTIONALITY CHARACTERISE THE DESIGN. ADJUSTABLE BACKRESTS AND HEADRESTS ALLOW INDIVIDUAL SITTING AND LYING POSITIONS. THE SEAT DEPTH IS REGULATED WI