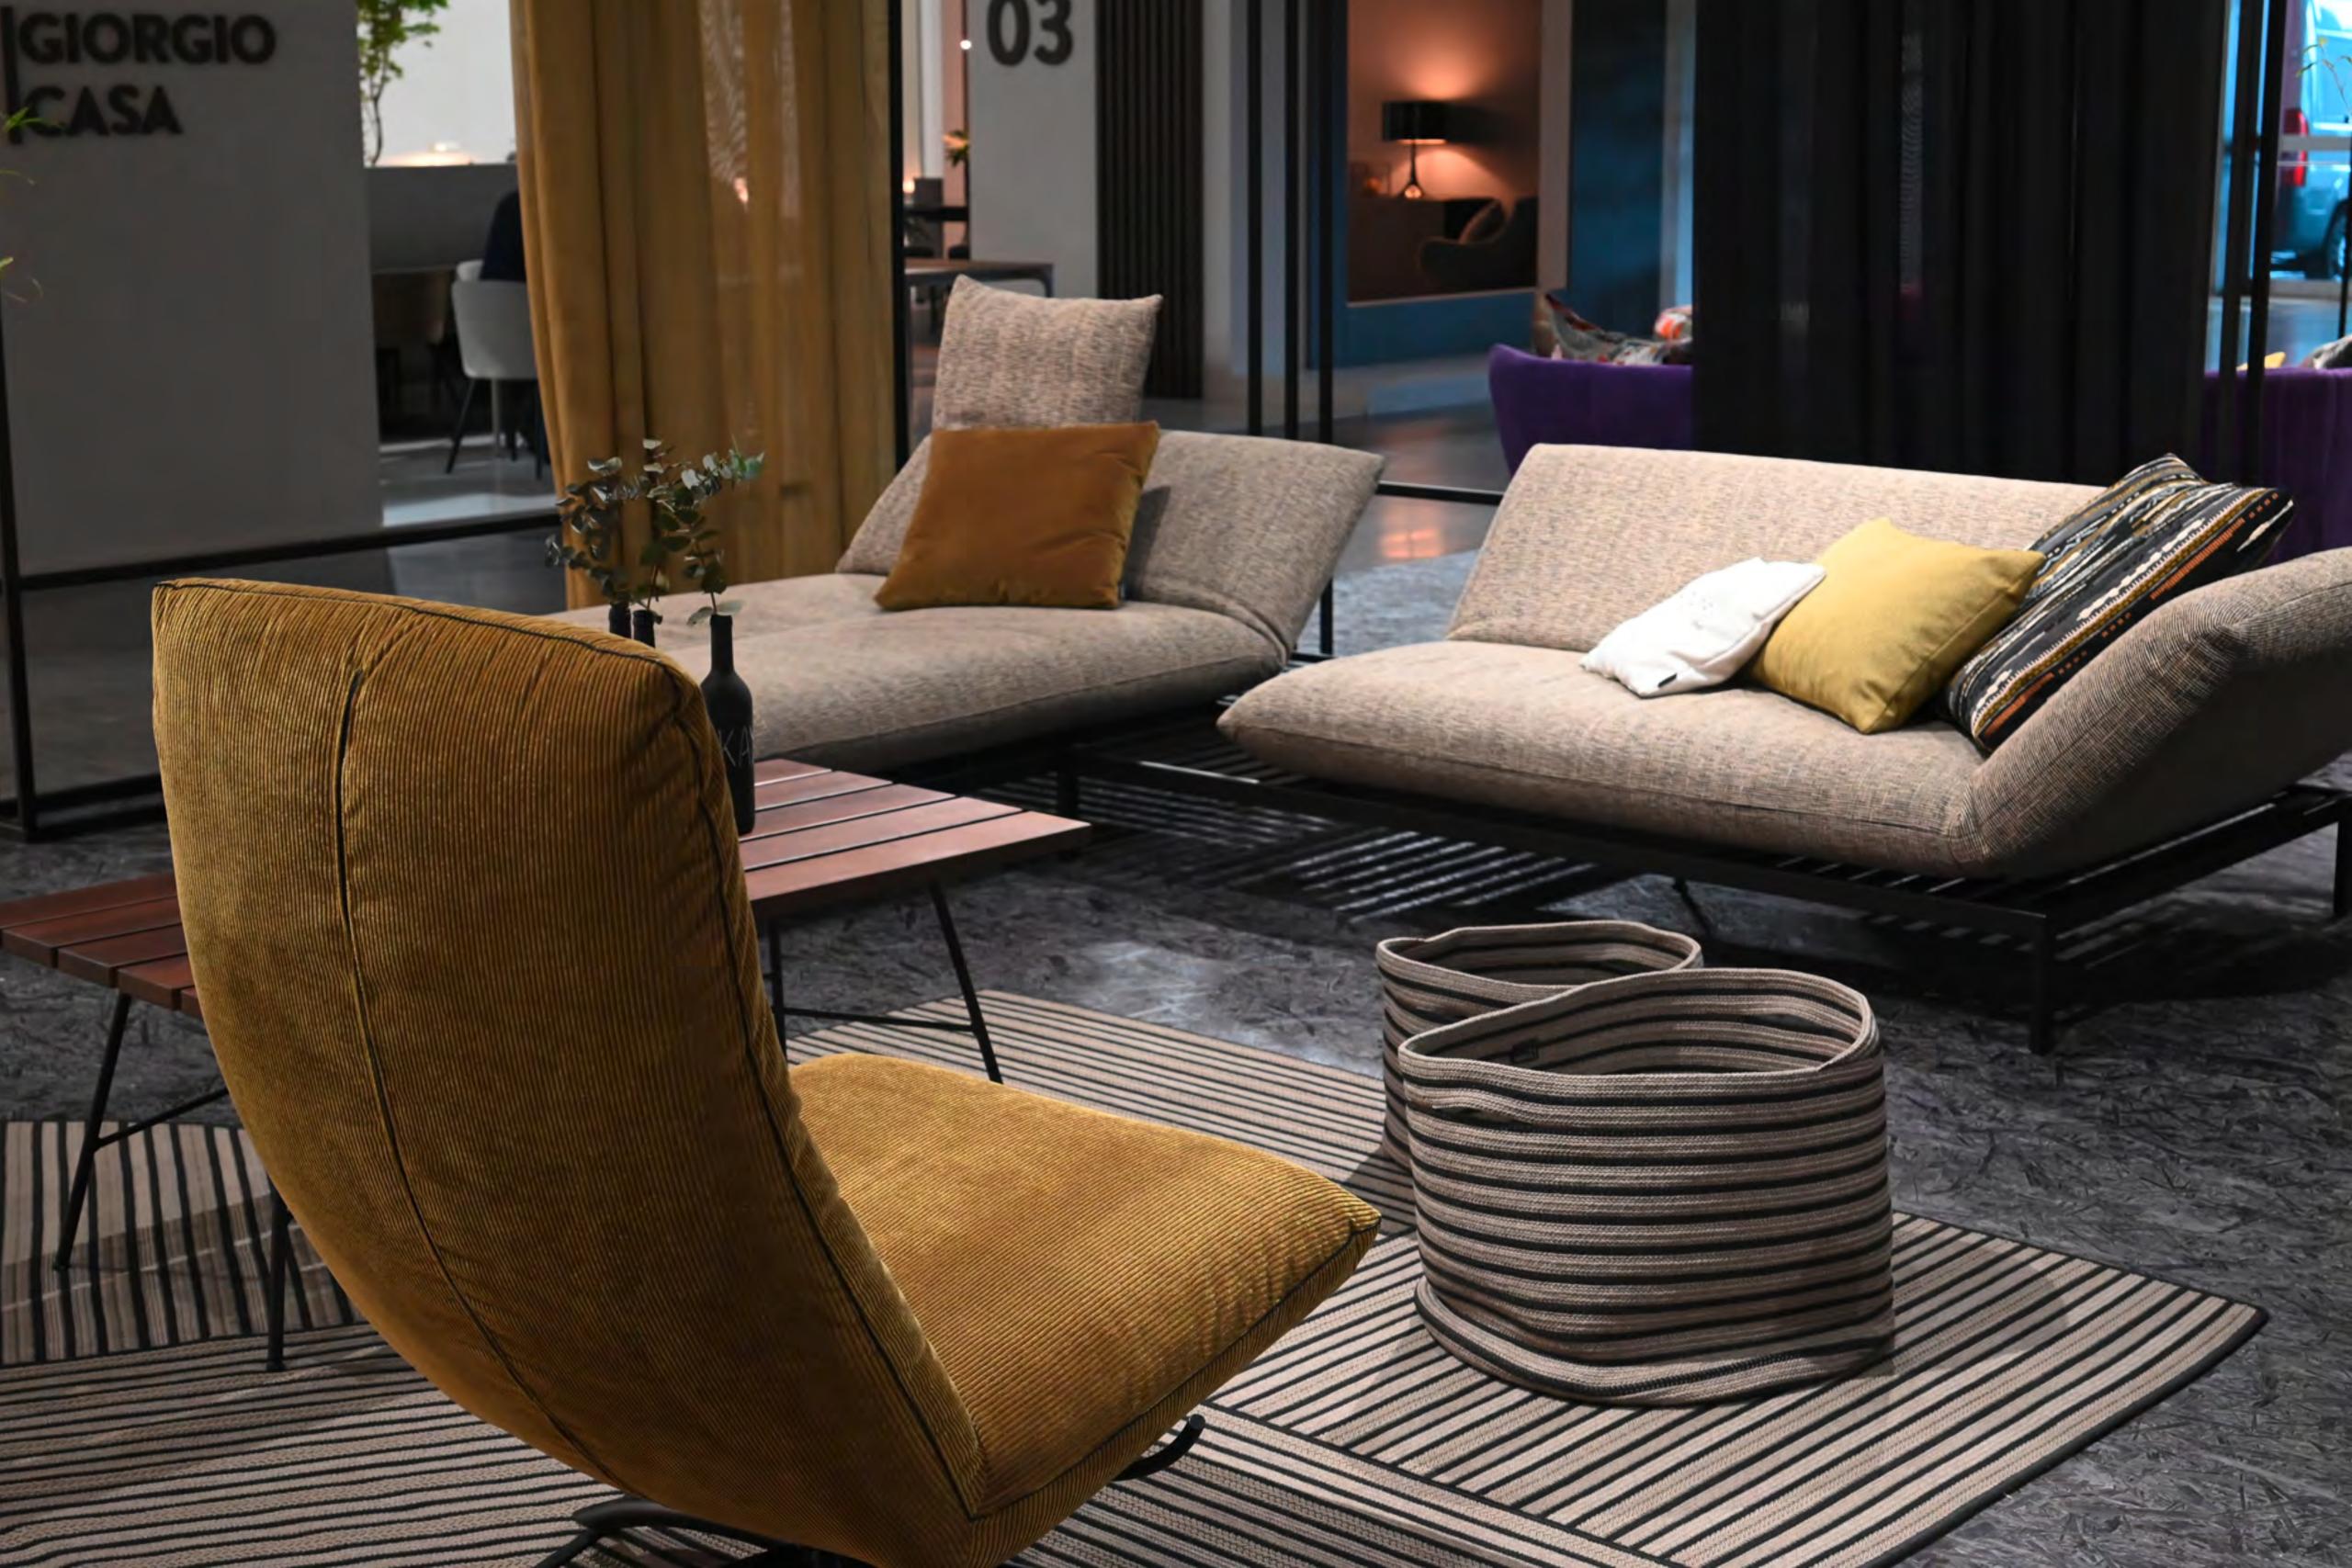

ESIGN LOOK. FILIGREE BENCHES WITH SWIVEL SEATS AND COMFORTABLE BACKS WITH SNAP-IN FUNCTION COMPLETE THE ENSEMBLE. TABLE TOP AND BENCHES MADE OF SOLID PREMIUM WOOD, BASE FRAMES MADE OF STEEL, BLACK MATT, STRUCTURE COATED. CHOICE OF WOOD TYPES, UPHOLSTERY (FABRIC/LEATHER) AND SEAM FINISHING. ALSO AVAILABLE AS OUTDOOR VERSION. UNIQUE PIECE PRODUCTION.





### OD MON AMOUR ABOVE THE CLOUDS

© 2022 KURT BEIER & KATI QUINGER

THE GREAT SEDUCTION OF ESCAPING THE SOLID GROUND, FEELING THE WING OF THOUGHT. THE NEW BULLFROG SOFA SWING MAKES IT POSSIBLE TO LOUNGE, TO ENJOY THE SWINGING WHILE SITTING OR LYING DOWN. FROM SITTING TO RELAXING IN JUST A FEW EASY STEPS. OUR TRIED AND TESTED CONSTRUCTION WITH THE MULTI-ADJUSTABLE BACK AND ARM SECTION ALLOWS MANY CASUAL POSITIONS! UNIQUE PIECE PRODUCTION.





### PANDA LESS IS MORE

© 2018 KURT BEIER & KATI QUINGER

TURNING AND LUFFING CHAIR. COMFORTABLE
HEADREST AND COMFORTABLE SEAT WITH
THIGH RELIEF. SEAT SHELL, LOCKABLE
IN ANY POSITION. OPTIONALLY WITH
BASEPLATE OR CROSS FRAME, BLACK.
COVERS AVAILABLE IN LEATHER OR
FABRIC FROM OUR COLLECTION.
UNIQUE PIECE PRODUCTION.





get in touch...

### Bullfrog Marketing & Design GmbH

Landwehrstraße 32 • 96247 Michelau • Germany tel +49 9571 94796 - 0

info@bullfrog-design.com

www.bullfrog-design.com