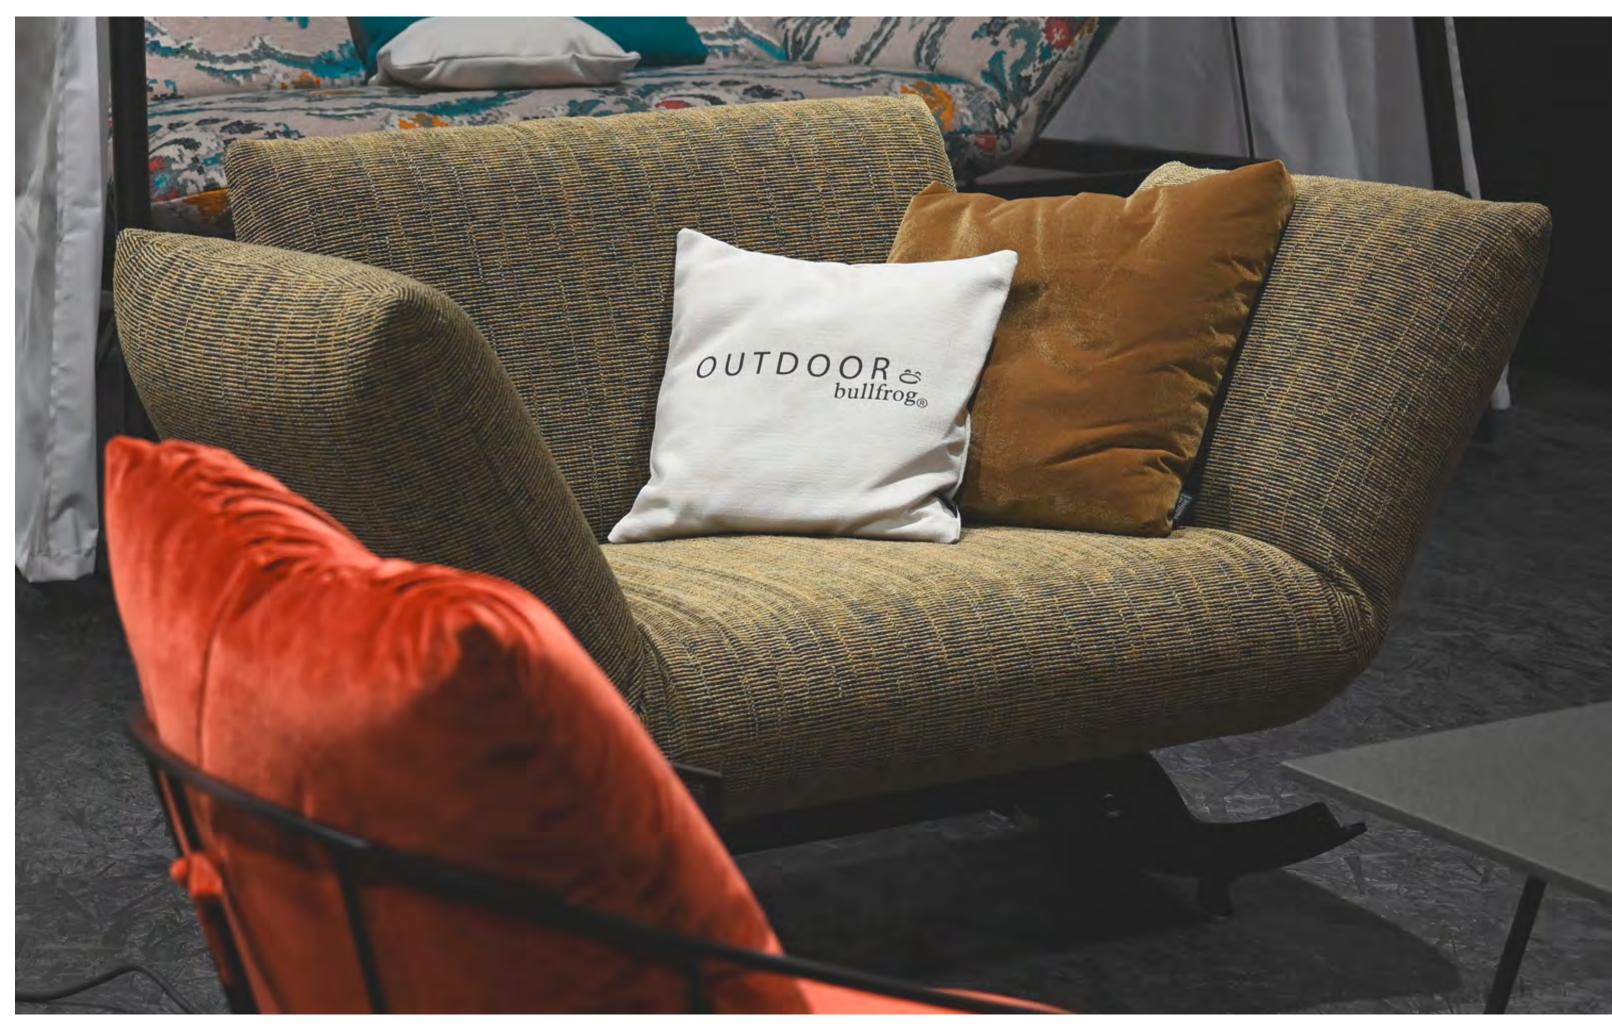

# OD GIN

LET THE EVENING BEGIN - SIT OUTSIDE IN STYLE AND ENJOY. RELAXING, GENTLY TURNING COMFORT CHAIR. THE DESIGN IS DEFINED BY THE FILIGREE METAL FRAME, BLACK, WITH OUTDOOR STRUCTURE COATING. CASUAL NOBLESSE. SEATING COMFORT WITH POCKET SPRING CORE IN THE SEAT. COZY INLAID BACK CUSHION.COMFORTABLE CUT. UNIQUE PIECE PRODUCTION.