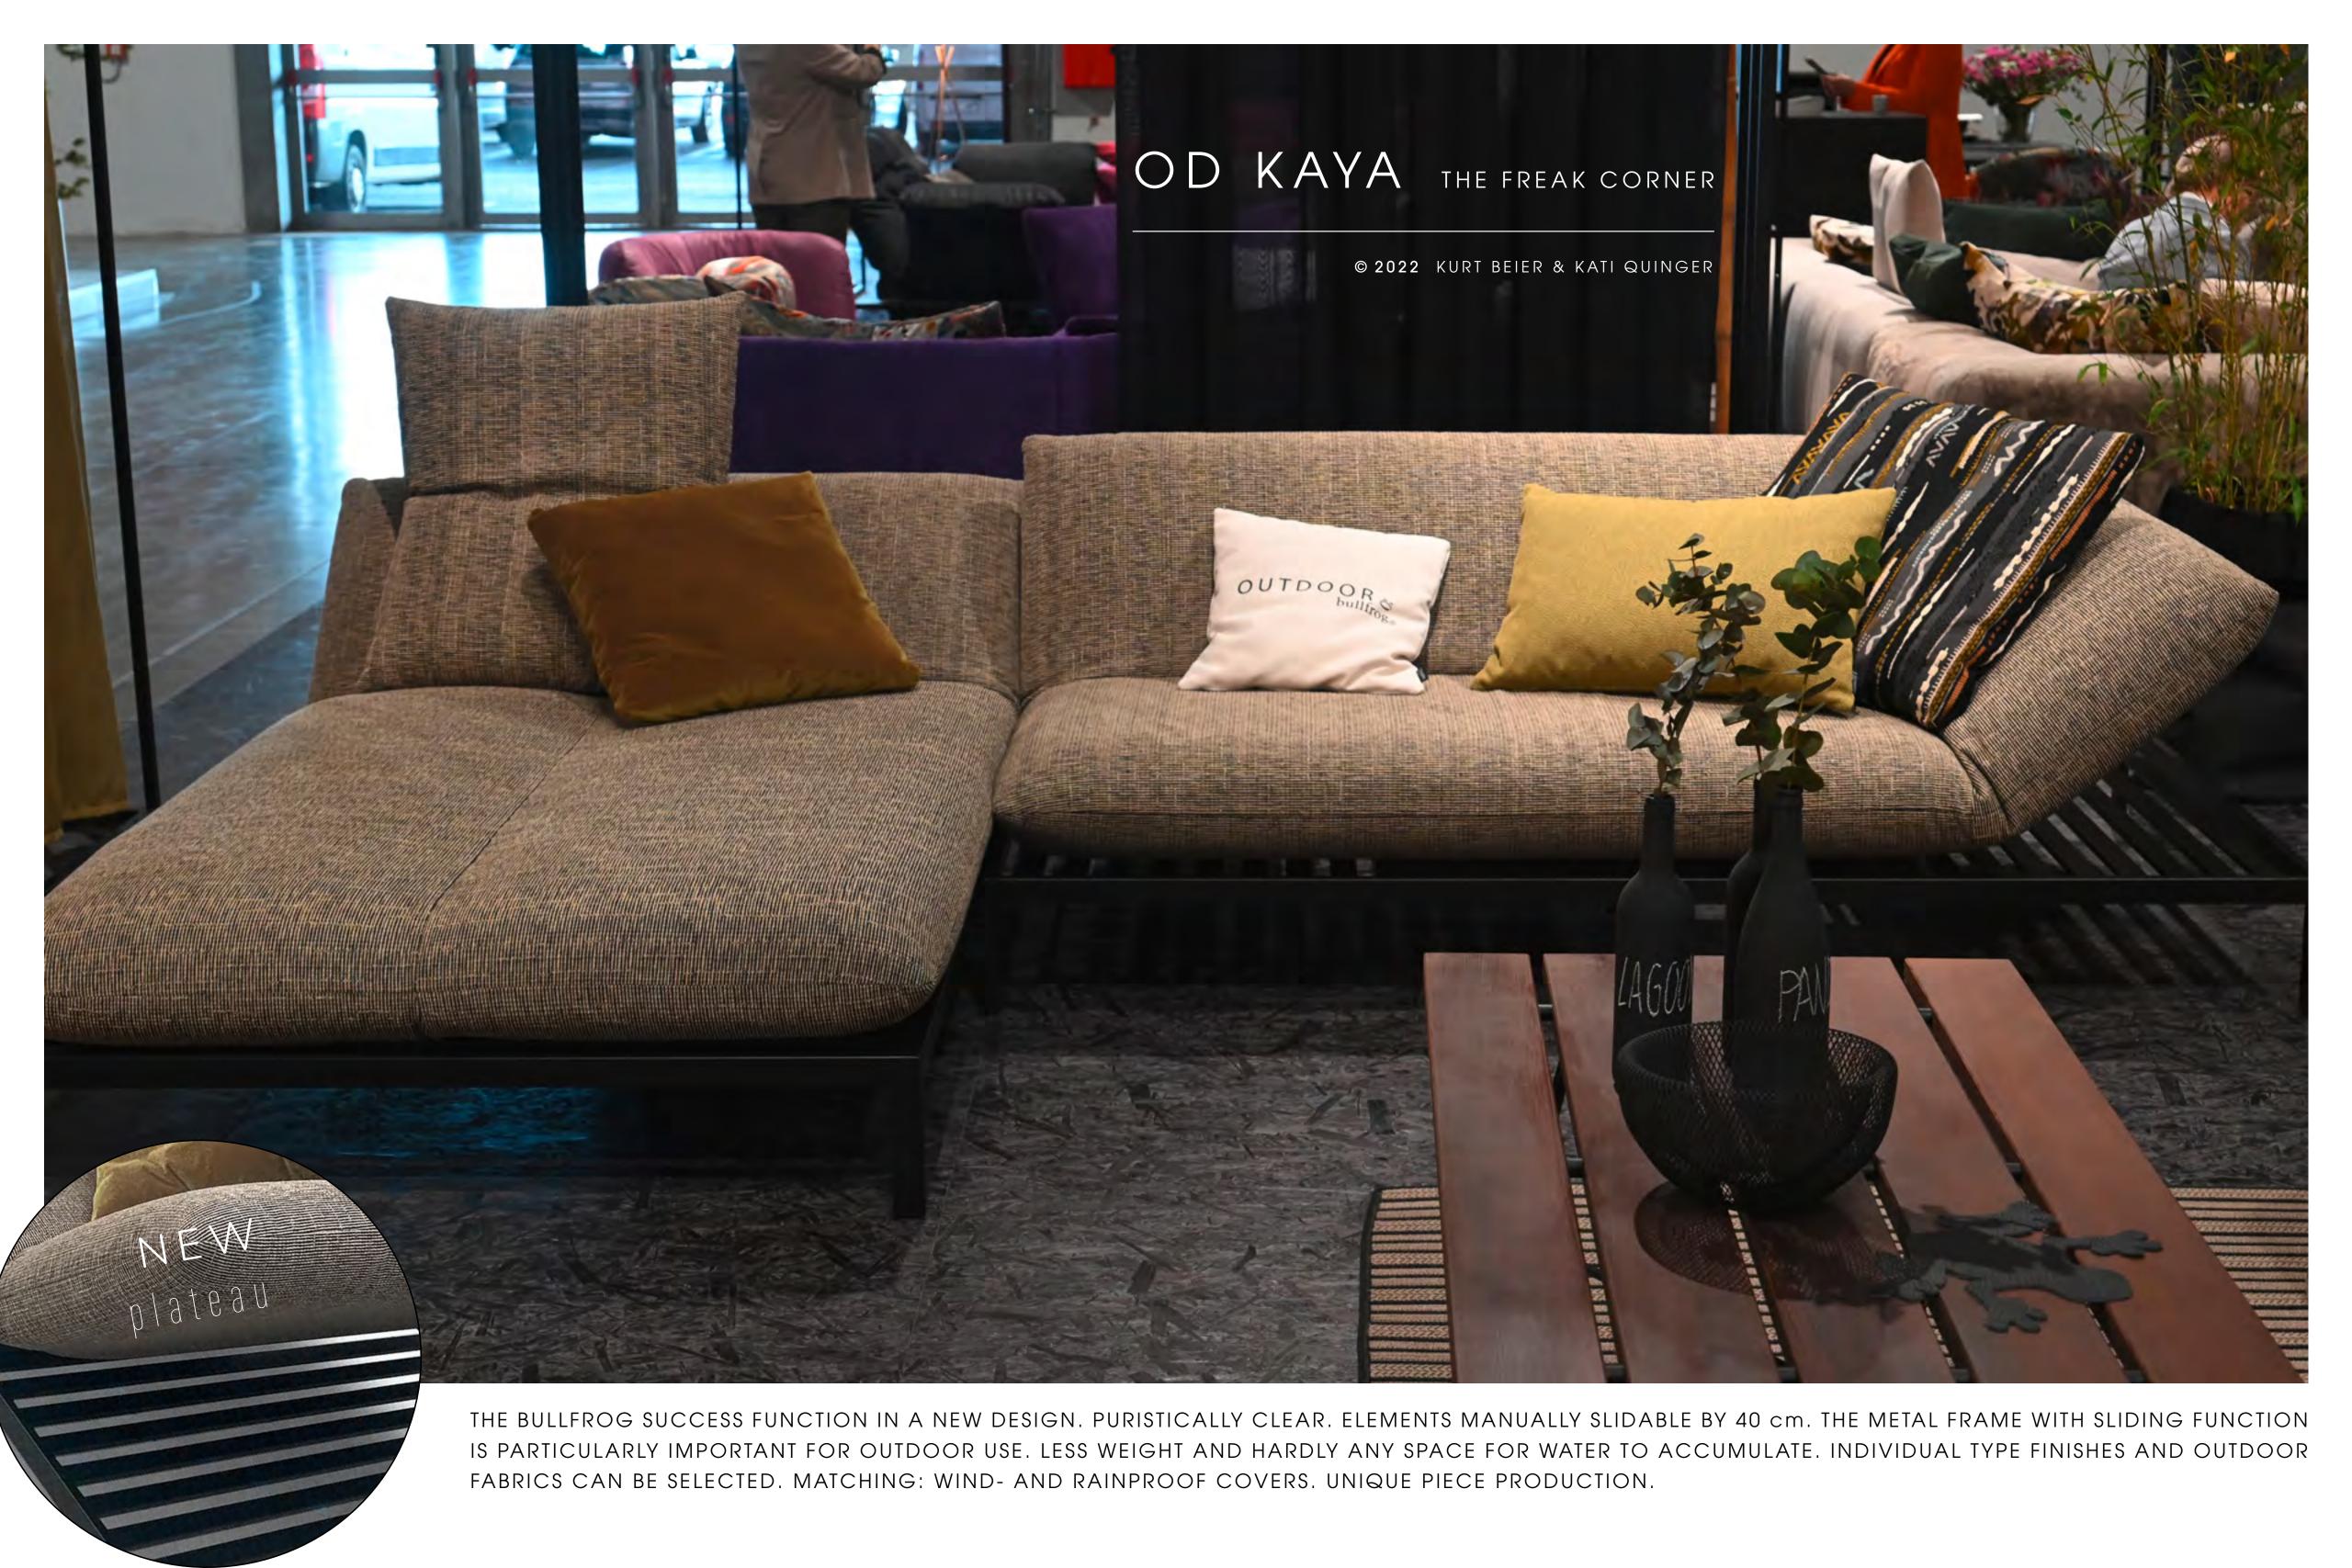

OD ECKfrog the happiness

CASUAL TABLE IN INDUSTRIAL DESIGN LOOK. FILIGREE BENCHES WITH SWIVEL SEATS AND COMFORTABLE BACKS WITH SNAP-IN FUNCTION COMPLETE THE ENSEMBLE. TABLE TOP AND BENCHES MADE OF SOLID PREMIUM WOOD, BASE FRAMES MADE OF STEEL, BLACK MATT, STRUCTURE COATED. CHOICE OF WOOD TYPES, UPHOLSTERY (FABRIC/LEATHER) AND SEAM FINISHING. ALSO AVAILABLE AS OUTDOOR VERSION. UNIQUE PIECE PRODUCTION.