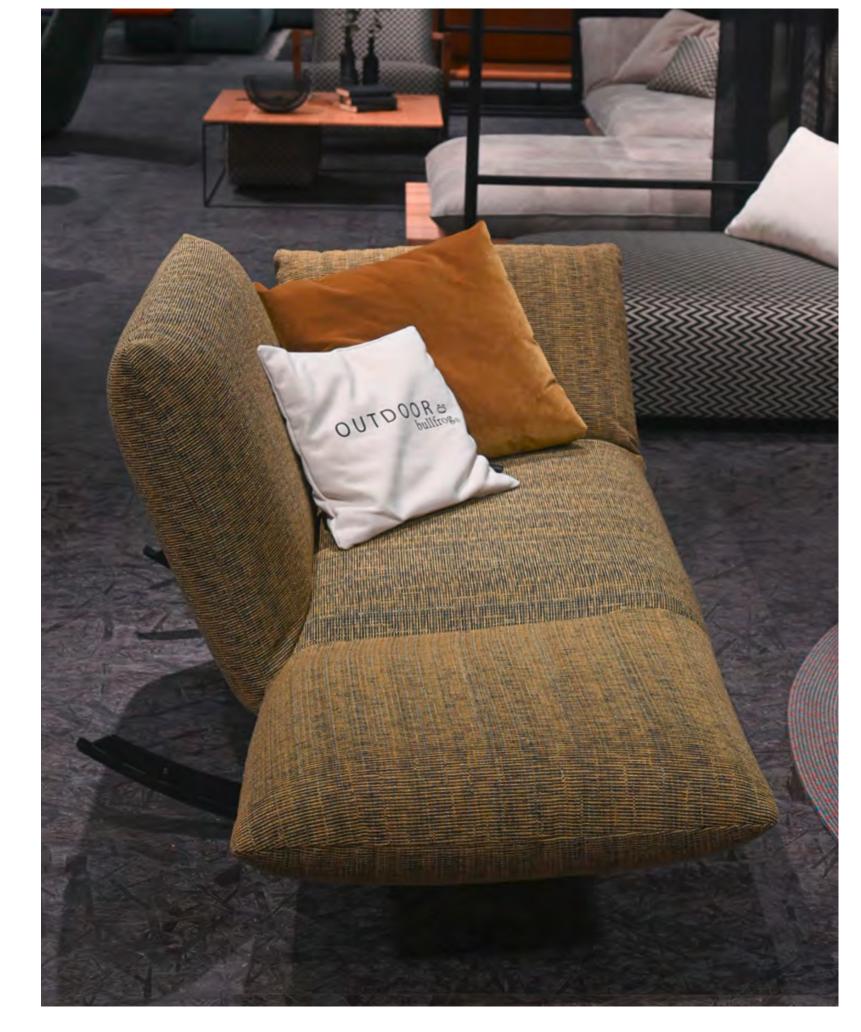

# OD GIN

LET THE EVENING BEGIN - SIT OUTSIDE IN STYLE AND ENJOY. RELAXING, GENTLY TURNING COMFORT CHAIR. THE DESIGN IS DEFINED BY THE FILIGREE METAL FRAME, BLACK, WITH OUTDOOR STRUCTURE COATING. CASUAL NOBLESSE. SEATING COMFORT WITH POCKET SPRING CORE IN THE SEAT. COZY INLAID BACK CUSHION.COMFORTABLE CUT. UNIQUE PIECE PRODUCTION.