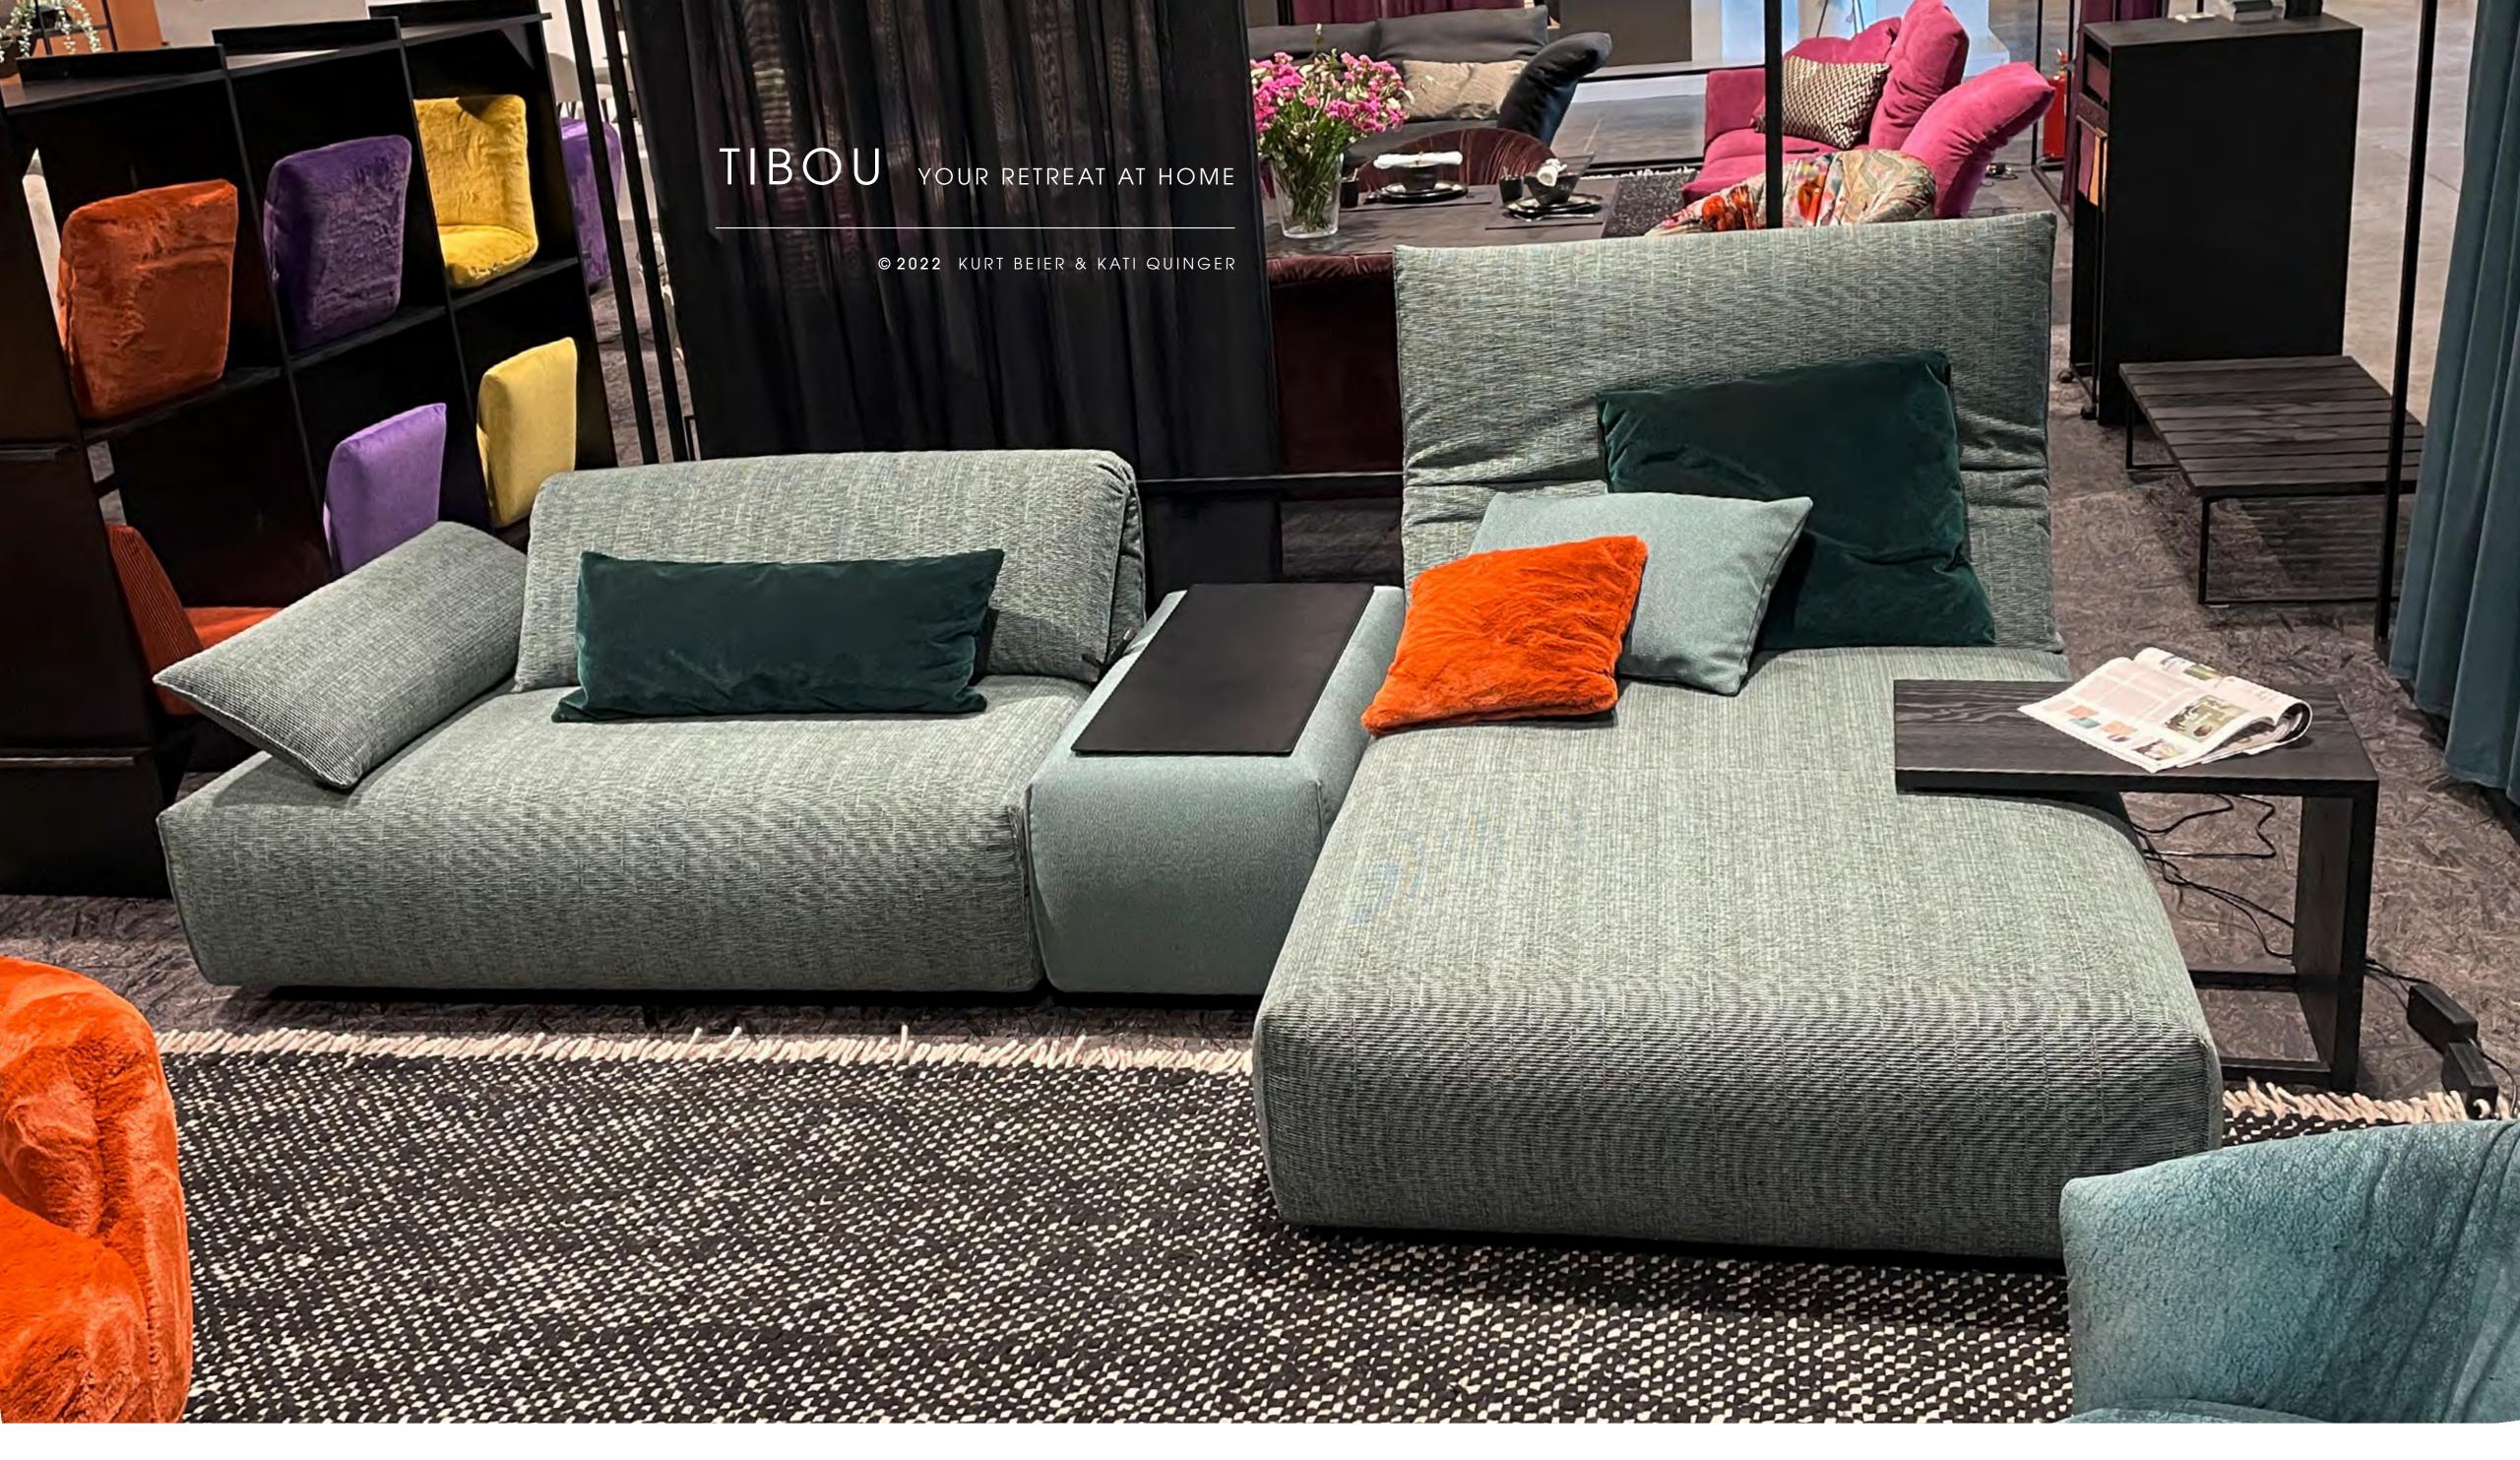

AN ISLAND OF PEACE AND STRENGTH. A RETREAT FROM EVERYDAY LIFE! ELEMENTS WITH MODERN HIGH-BACK COMFORT! THE CUBIC BASIC SHAPE COMBINED WITH A CASUAL LOOK AND EXCELLENT FUNCTIONALITY CHARACTERISE THE DESIGN. ADJUSTABLE BACKRESTS AND HEADRESTS ALLOW INDIVIDUAL SITTING AND LYING POSITIONS. THE SEAT DEPTH IS REGULATED WITH THE HELP OF THE FOLDING MECHANISM. THE CORNER SECTION, FUNCTIONALLY SPECIAL, TURNS THE SOFA INTO A COSY CAVE. UNIQUE PIECE PRODUCTION.