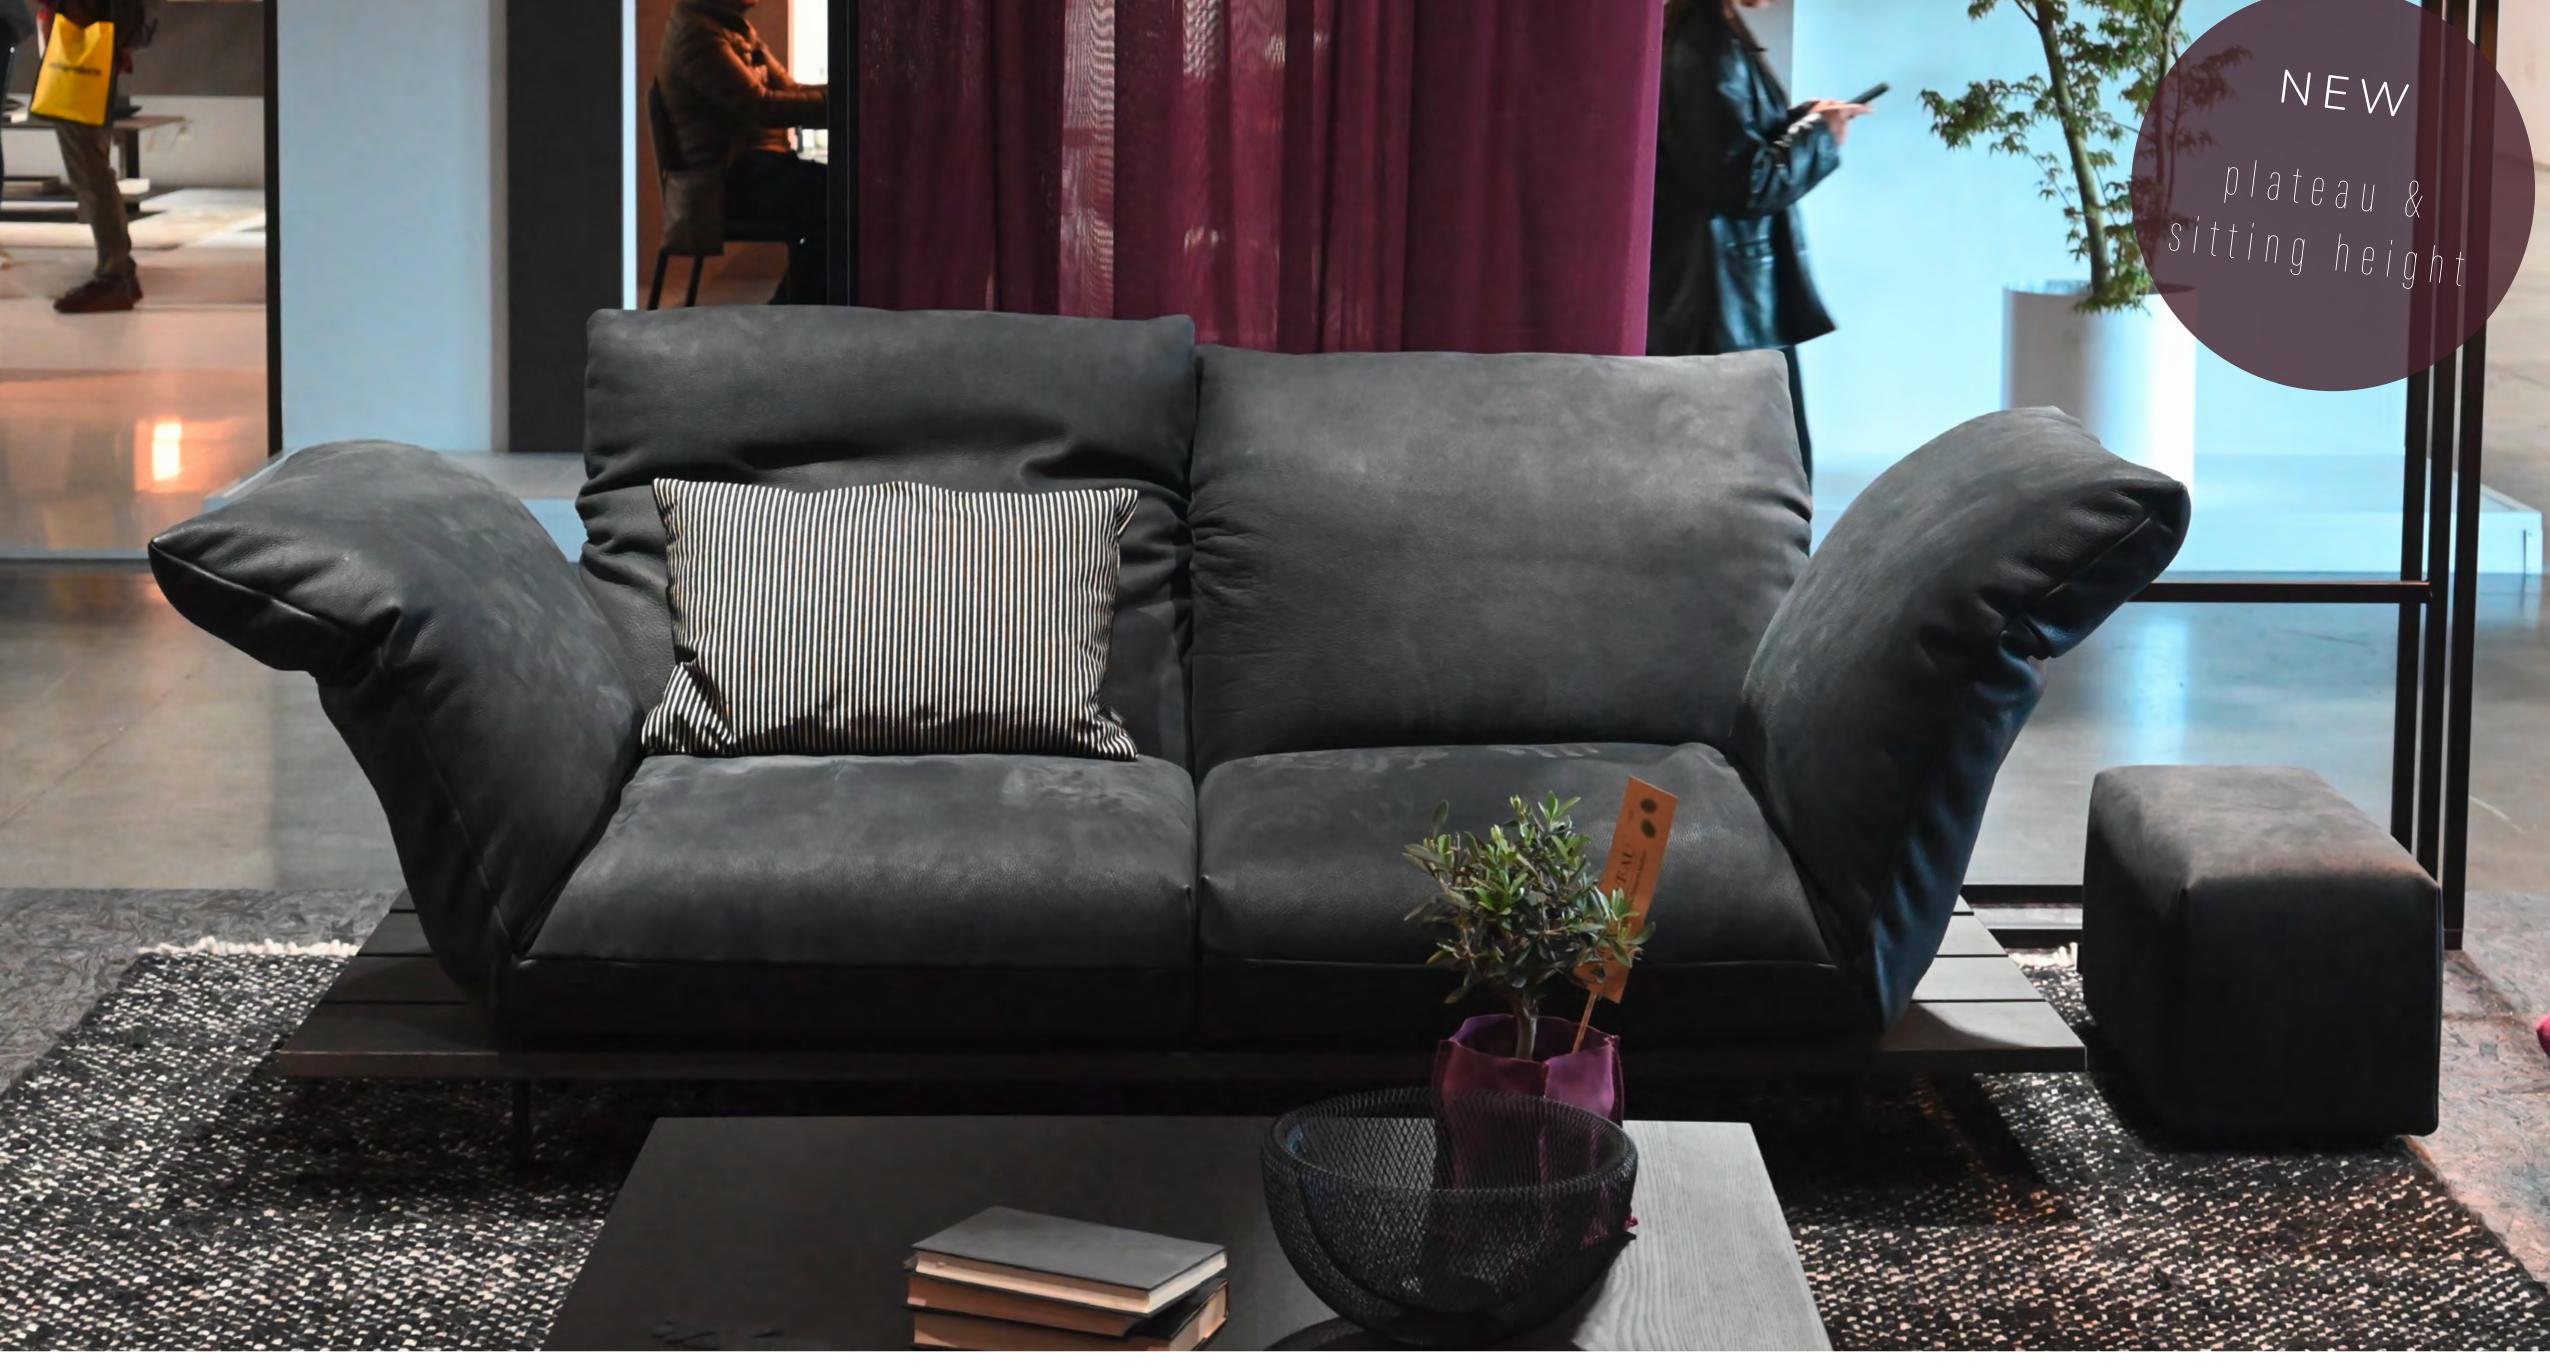

NAOS

BE SURPRISED

© 2020 KURT BEIER & KATI QUINGER

ROTABLE SEAT CUSHION. FROM SITTING TO LYING DOWN. TURNING THE SEAT WITH THE ATTACHED ARMREST BY 90 DEGREES. MOVING THE SEAT INTO THE HORIZONTAL POSITION, TAKE A SEAT, PUT THE BACKREST DOWN AND HEADREST UP TO THE DESIRED POSITION. BY TURNING BOTH SIDES, THE TWO SEATS OF THE SOFA BECOME A DOUBLE COUCH. UNIQUE PIECE PRODUCTION. **NEW! BOARDED PLATEAU**.