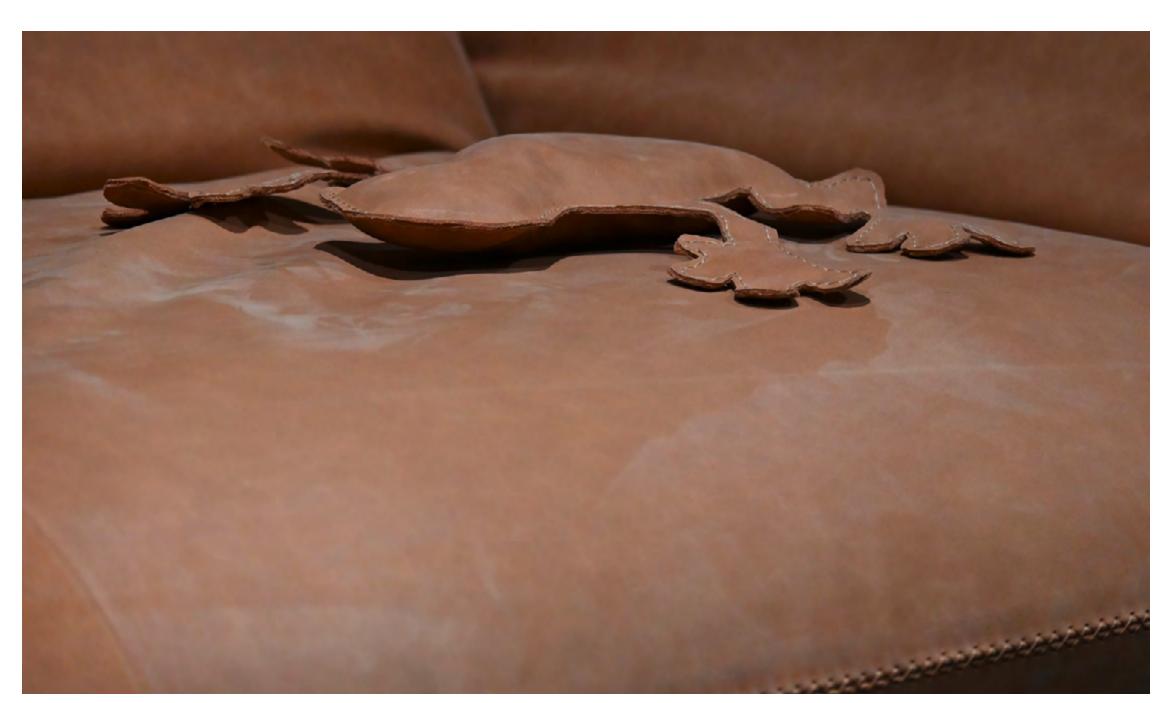

#### THE GREEN TANNING

AVO (Italian: acqua vegetativa olearia, which means olive oil vegetation water) is a waste product of the food industry, that means a byproductof olive oil production.

AVO contains very interesting tannin components:

Phenols and polyphenolic compounds with high antimicrobial and phytotoxic effects, but also antioxidants and tannins. It is based on the use of a patented tanning agent (AVO), which was discovered in a study conducted by the University of Pisa/Italy. AVOTAN, the new green tanning agent, is extremely versatile and makes it possible to produce any type of upholstery leather with the best performance characteristics, even superior to traditional tanning processes in some respects, giving the leather a very special appearance in terms of substance and softness. Unlike all other conventional tanning processes, it has less impact on the environment.