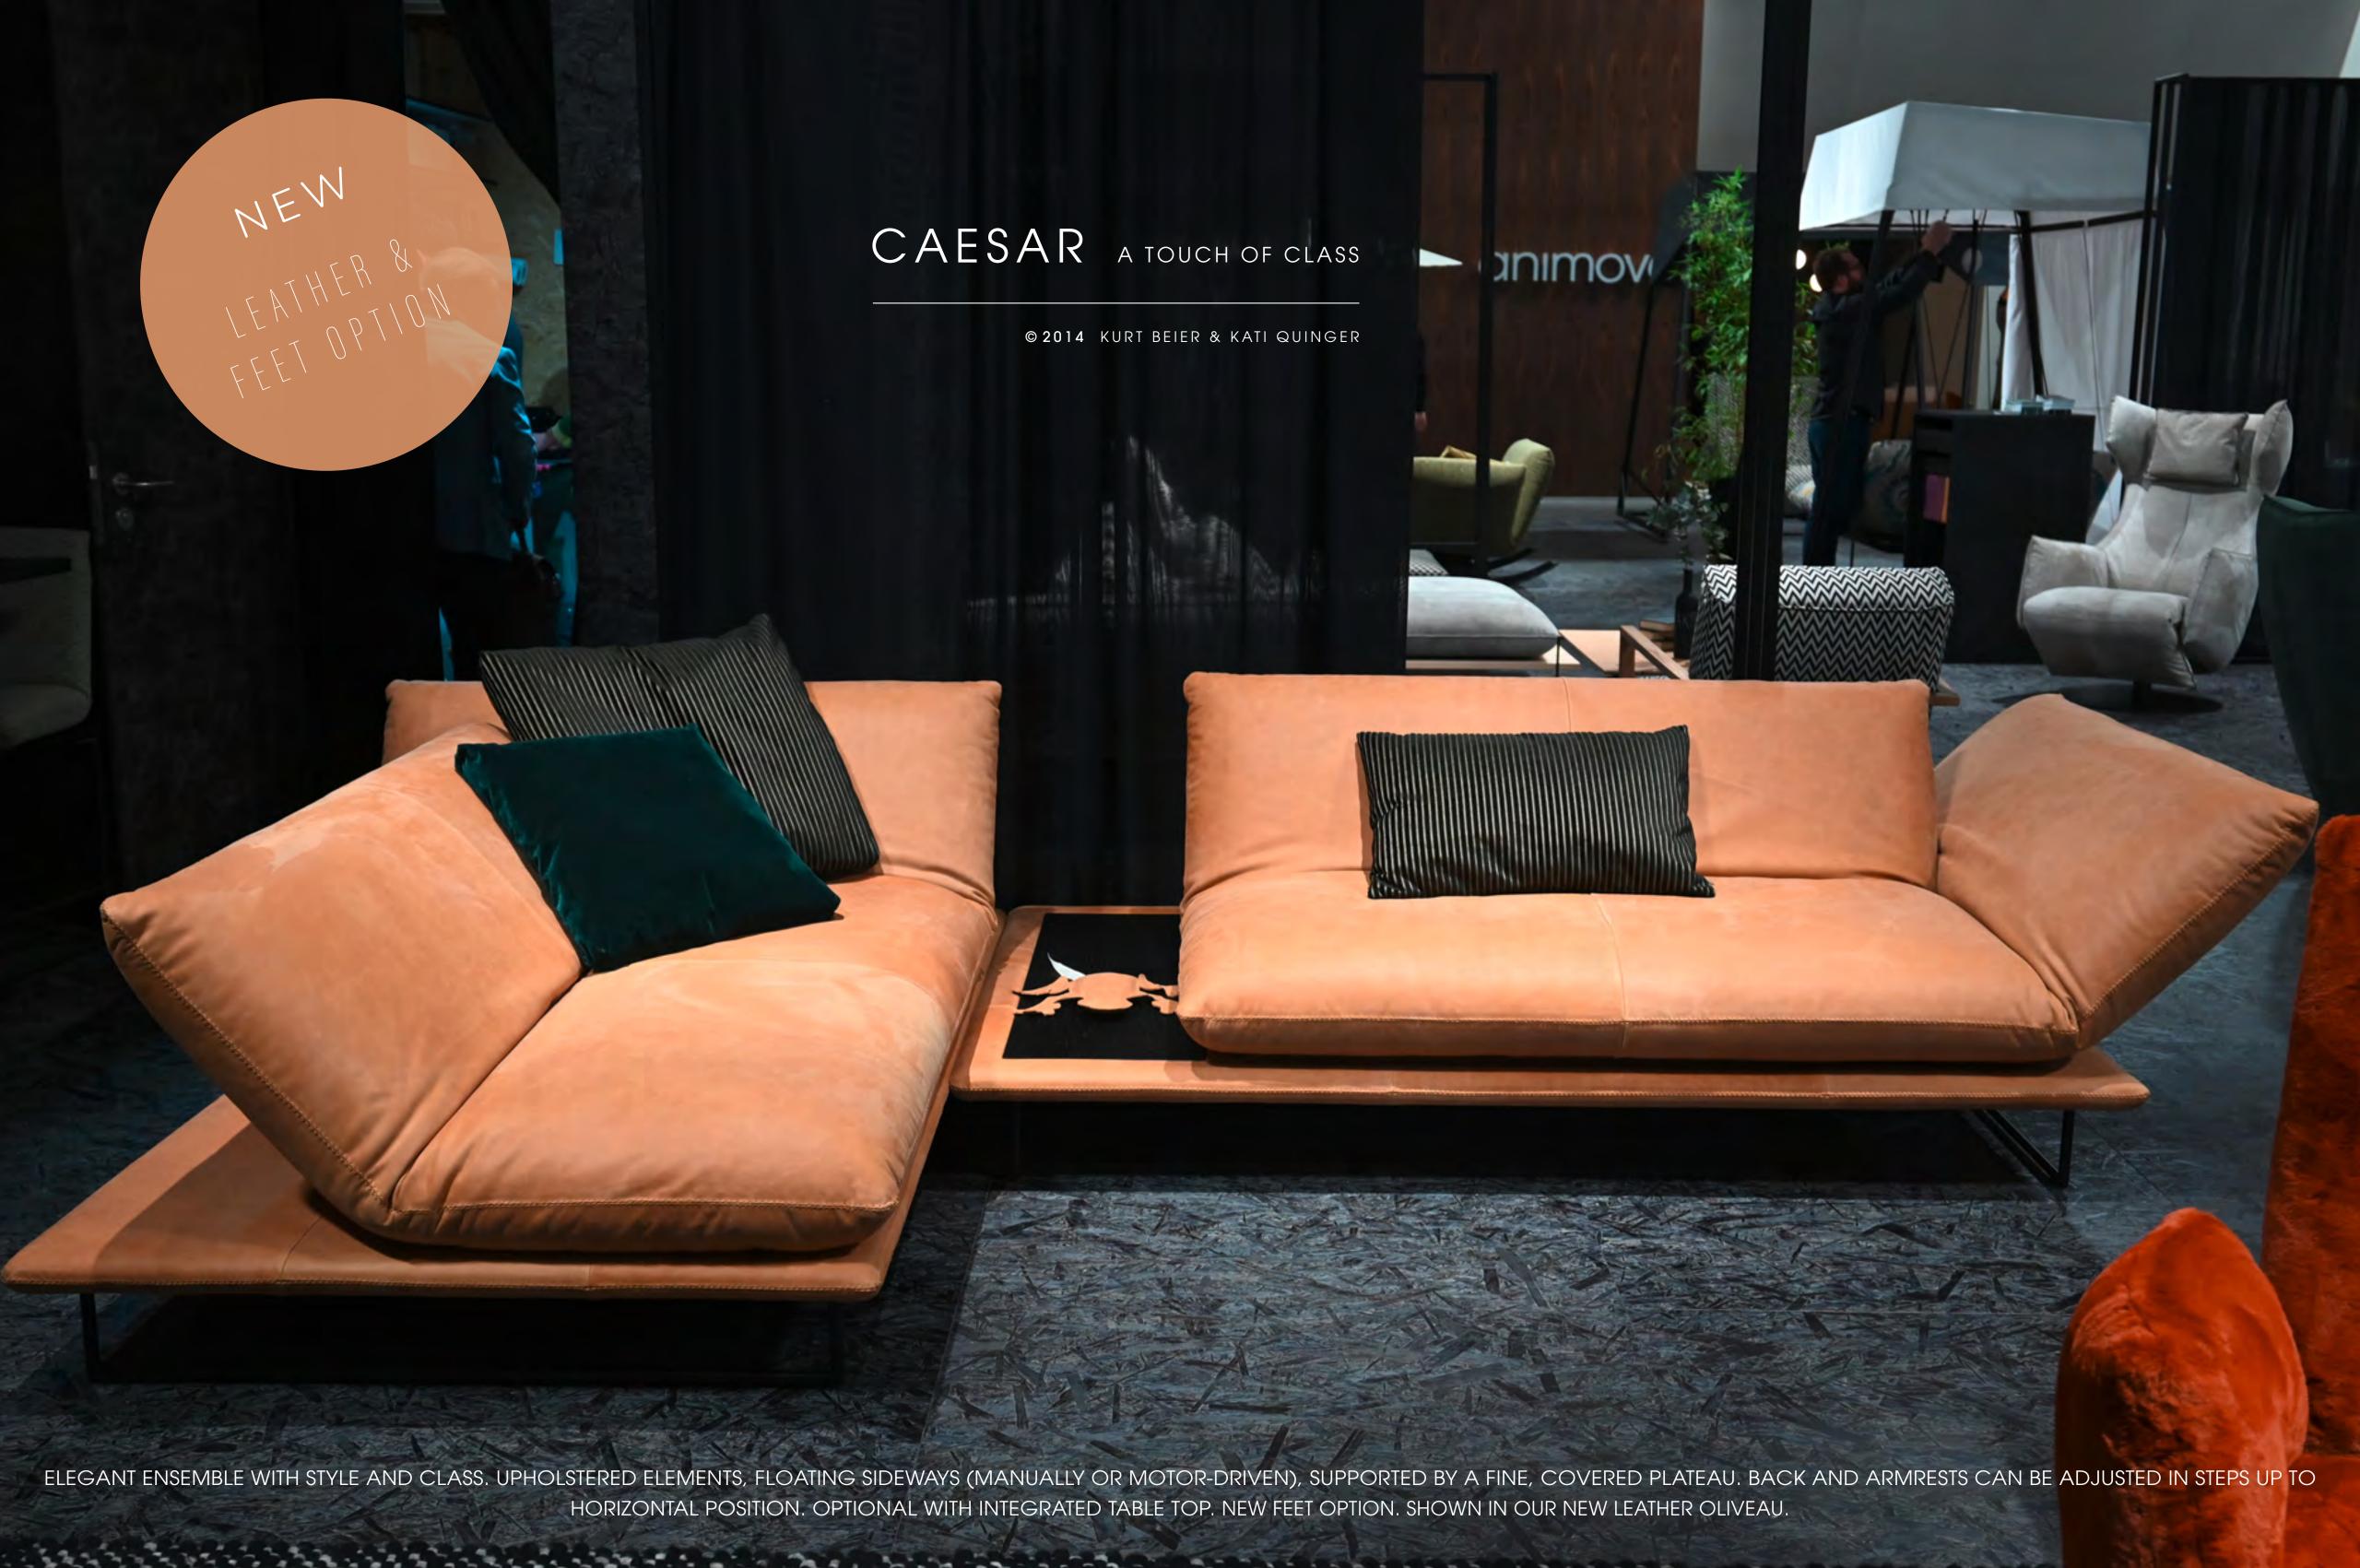

EXQUISITE ENSEMBLE WITH MAXIMUM COMFORT, SENSUAL OPULENCE AND HIGH FUNCTIONALITY. HIGH BACK WITH MANUALLY ADJUSTABLE HEADREST. AESTHETICALLY CHARACTERIZED BY A DISTINCTIVE SURROUNDING PANEL MADE OF SOLID WOOD. THE UPHOLSTERED ELEMENTS WITH MOTORISED FUNCTIONS CAN BE INFINITELY MOVED INTO HORIZONTAL POSITION. ADDITIONAL ELEMENTS AVAILABLE. INDIVIDUAL DESIGN THROUGH A WIDE SELECTION OF FINE FABRICS, WARM LEATHERS AND SEAM TYPES. CHOICE OF WOOD TYPES. UNIQUE PIECE PRODUCTION.