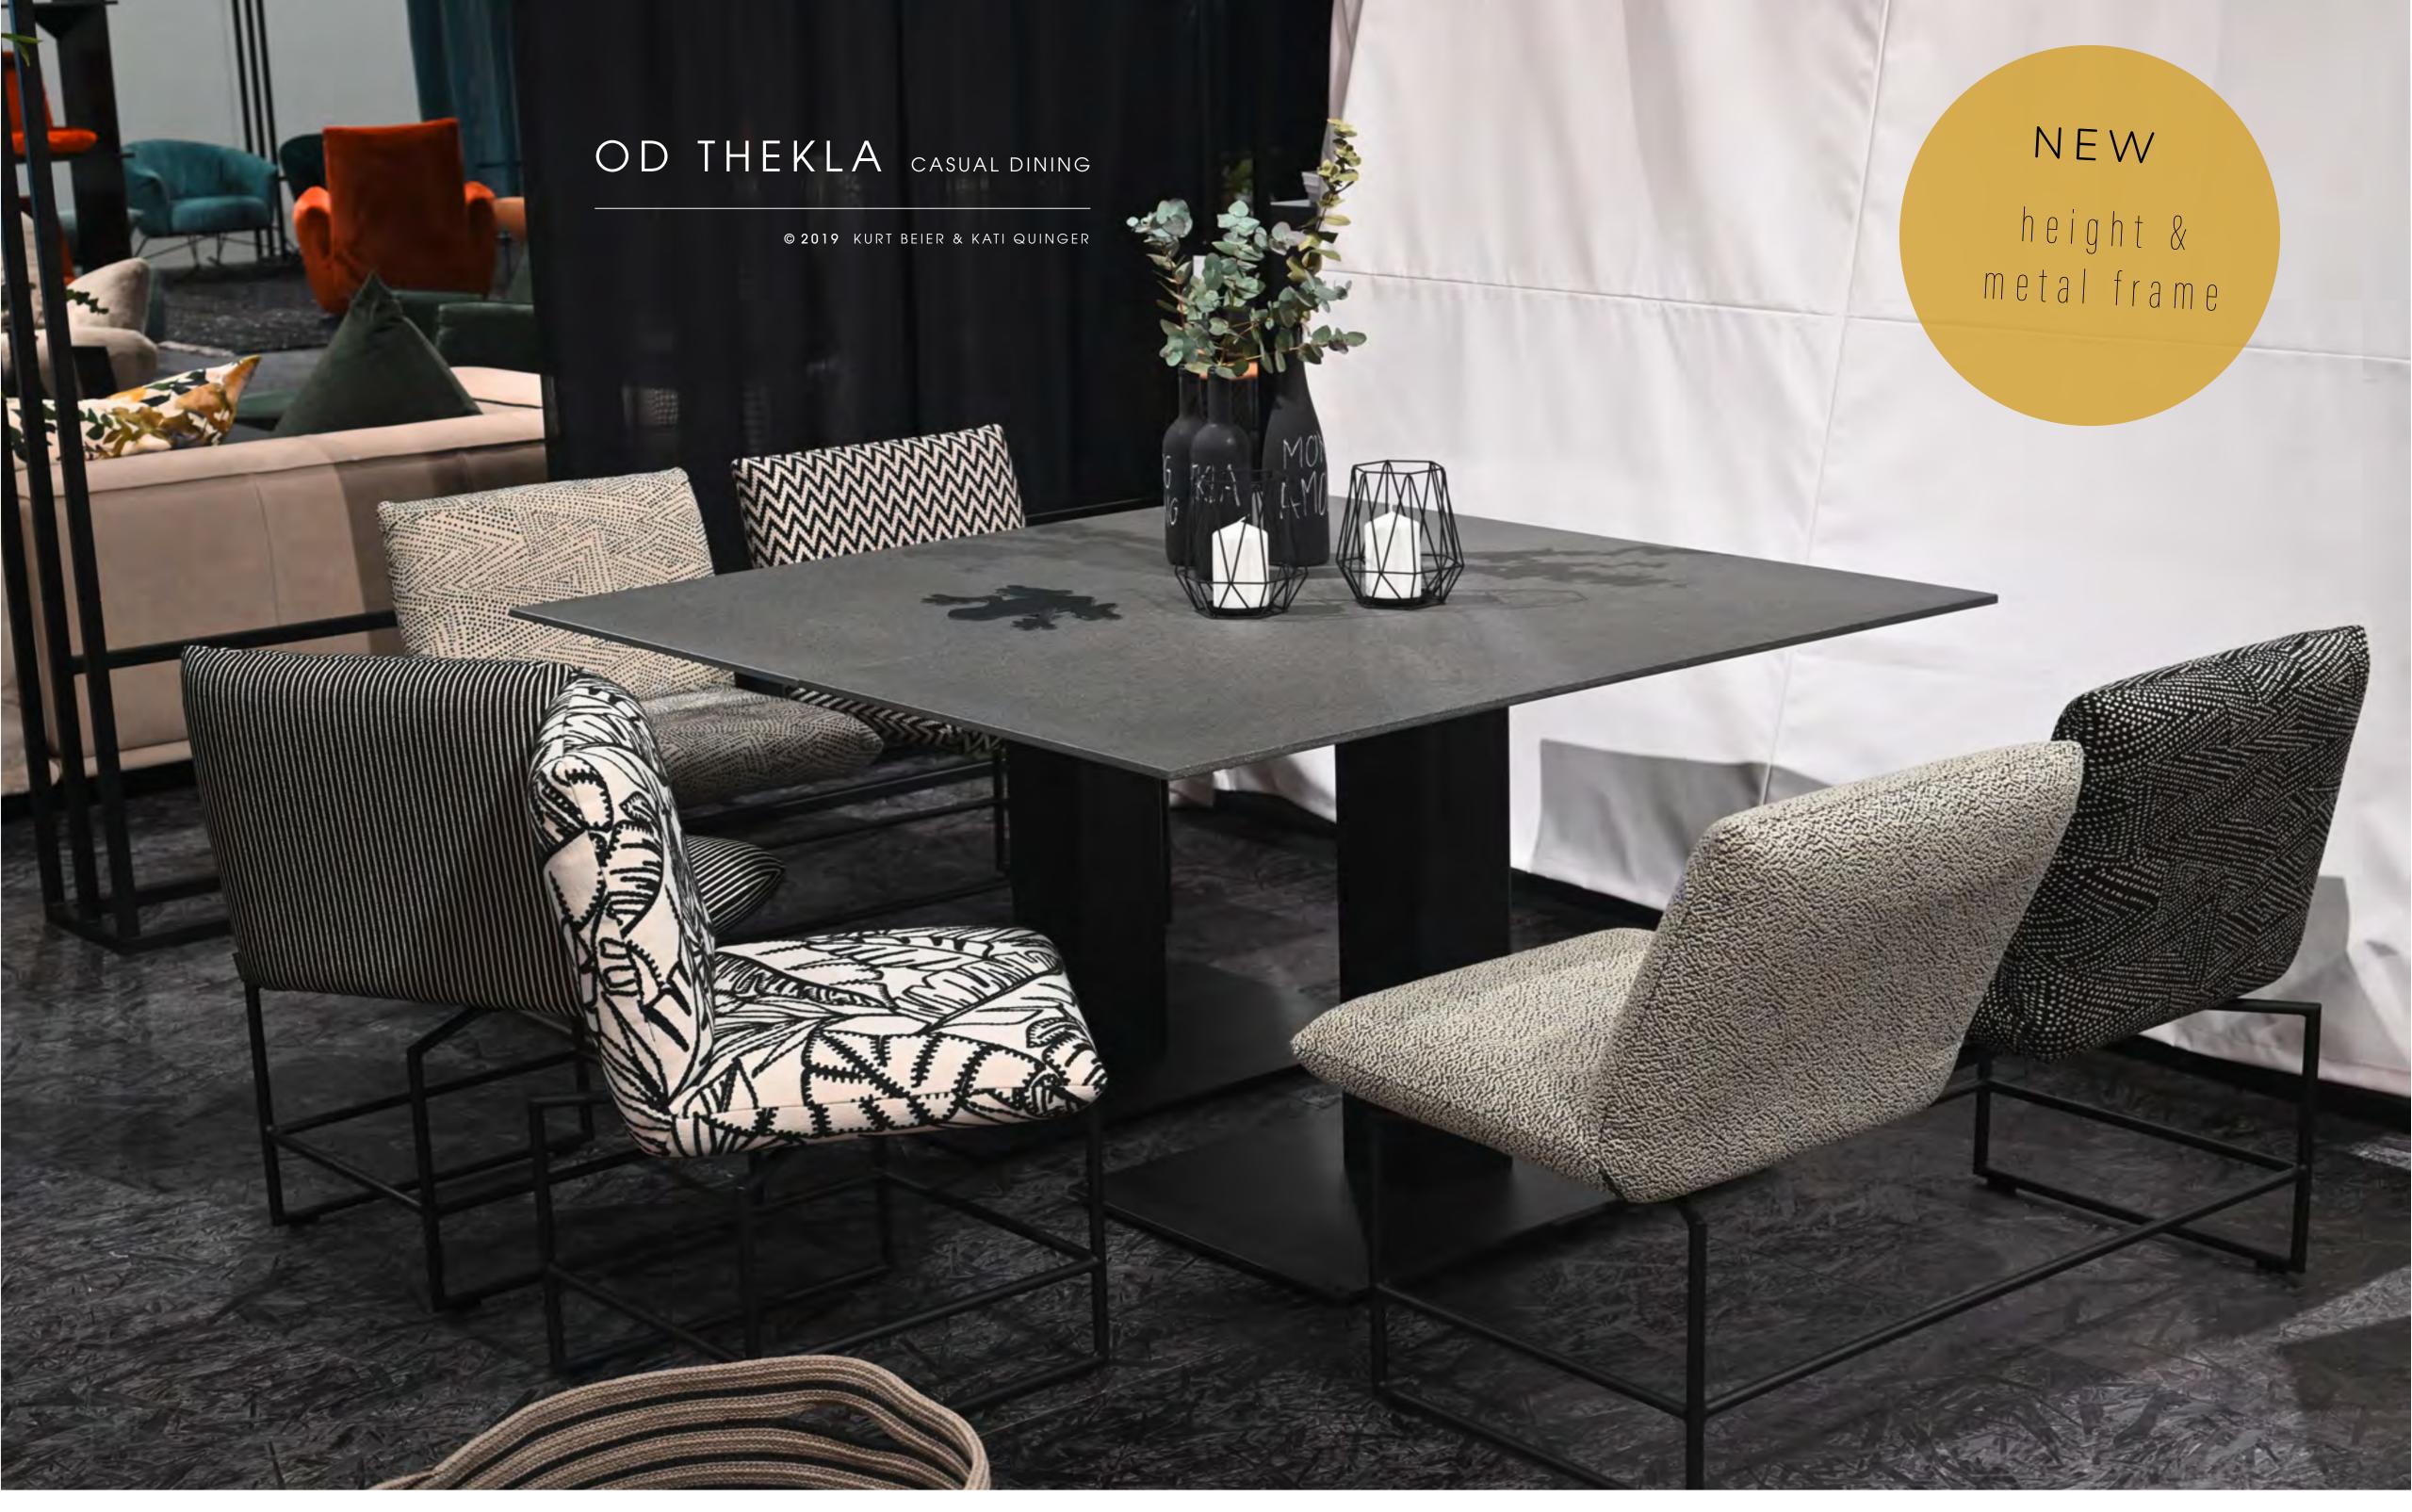

OD ECKfrog the happiness

CASUAL TABLE IN INDUSTRIAL DESIGN LOOK. FILIGREE BENCHES WITH SWIVEL SEATS AND COMFORTABLE BACKS WITH SNAP-IN FUNCTION COMPLETE THE ENSEMBLE. TABLE TOP AND BENCHES MADE OF SOLID PREMIUM WOOD, BASE FRAMES MADE OF STEEL, BLACK MATT, STRUCTURE COATED. CHOICE OF WOOD TYPES, UPHOLSTERY (FABRIC/LEATHER) AND SEAM FINISHING. ALSO AVAILABLE AS OUTDOOR VERSION. UNIQUE PIECE PRODUCTION.