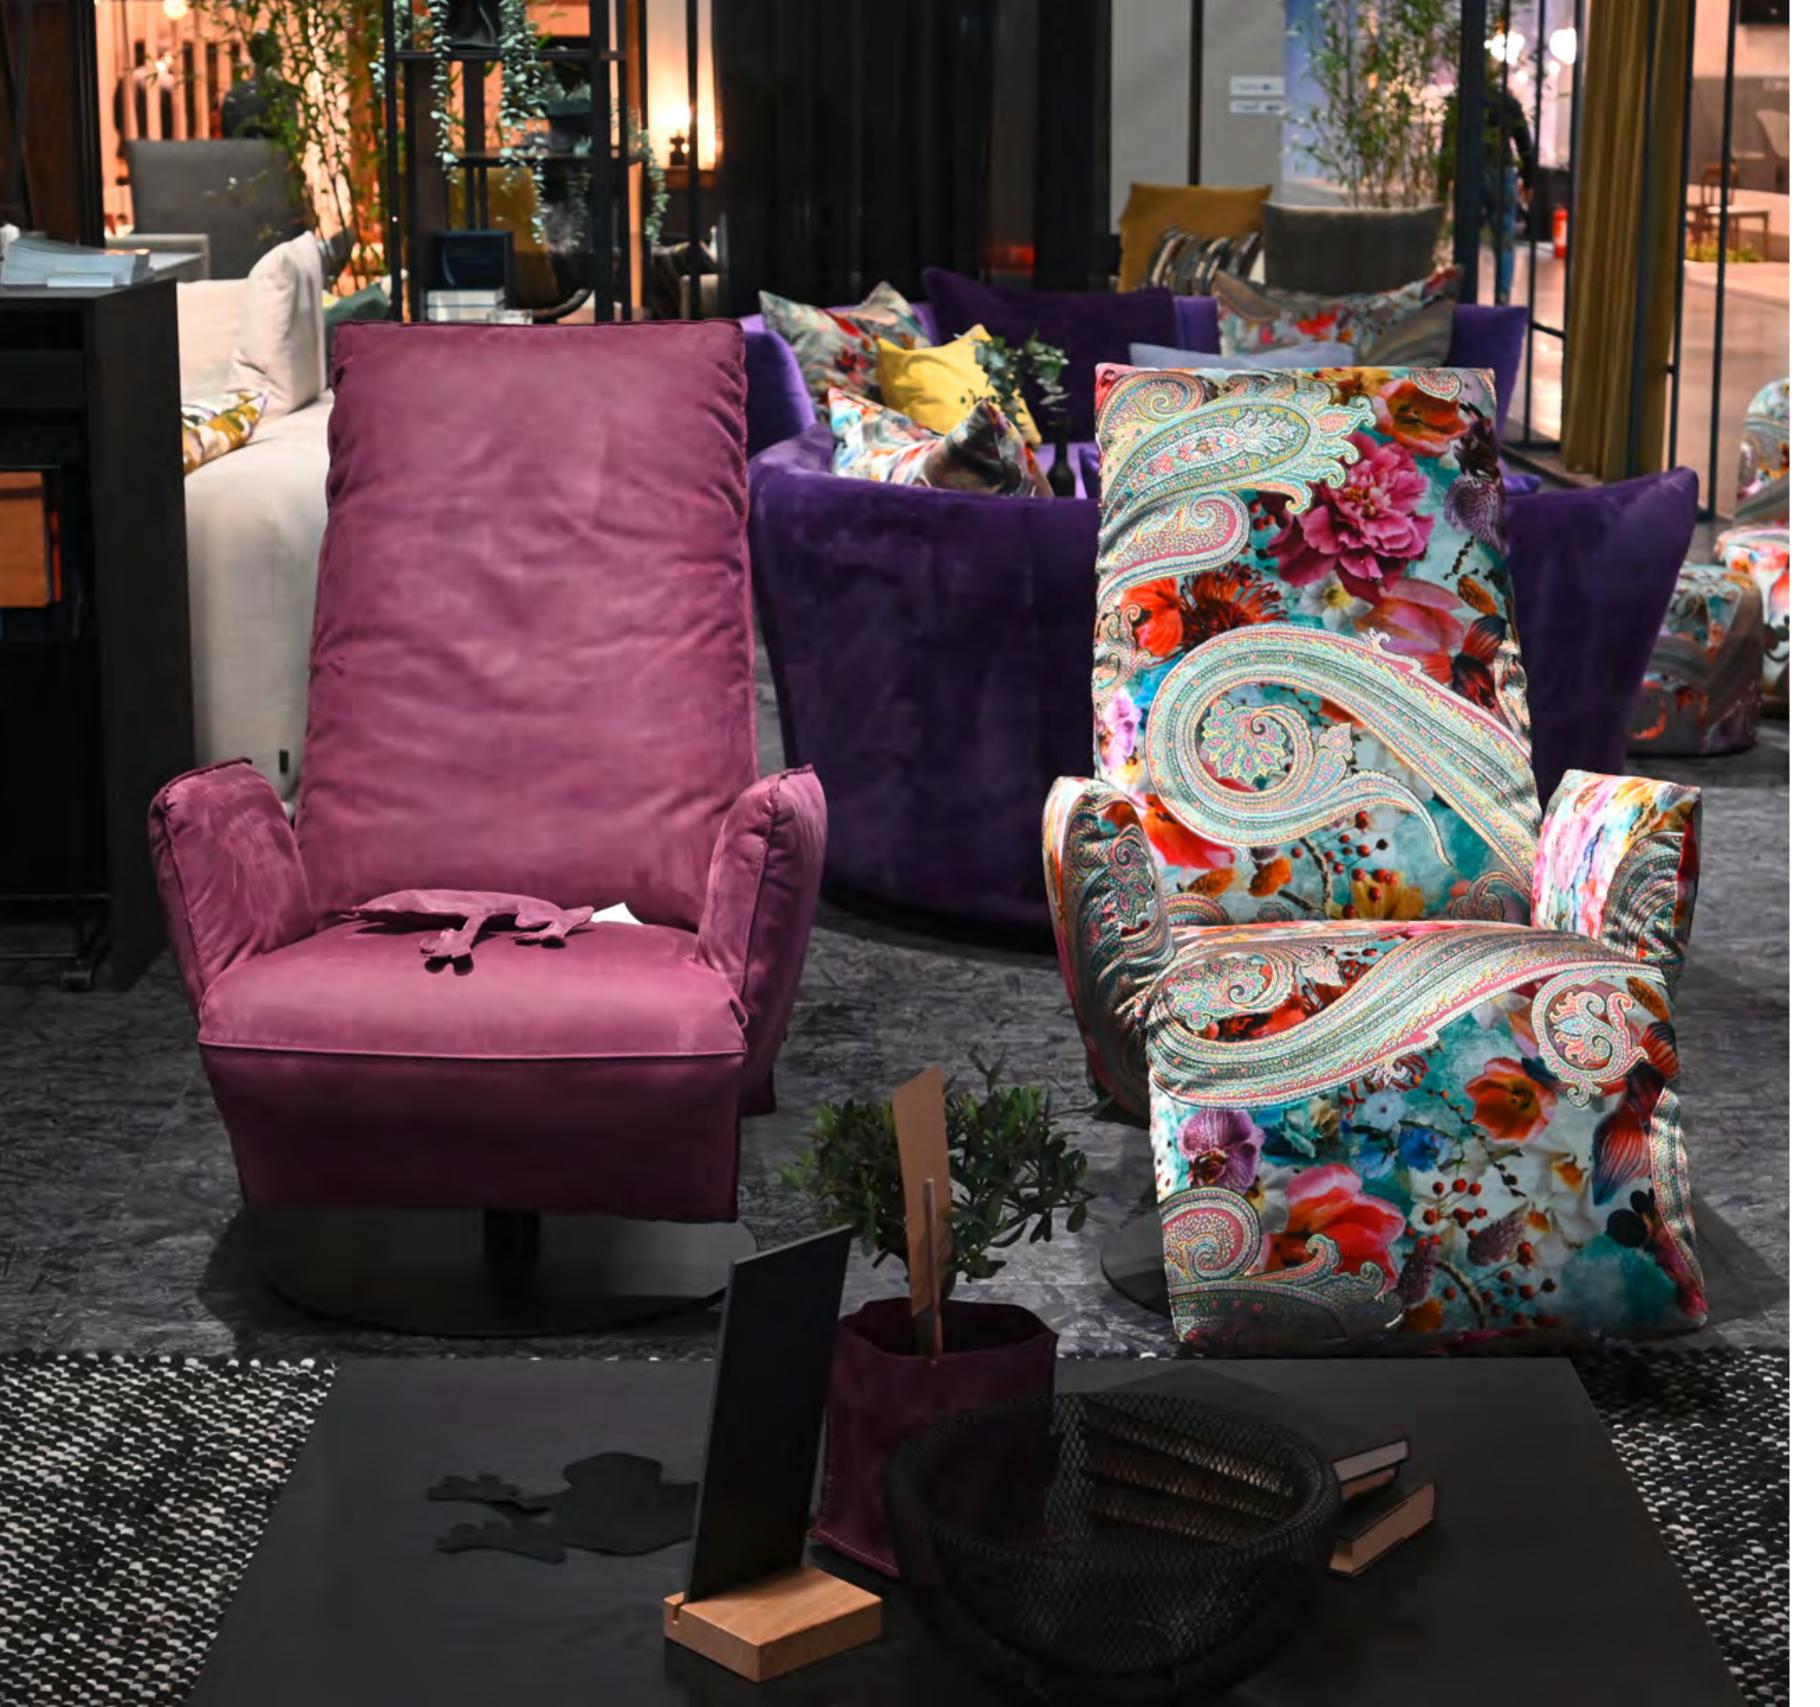

### BABOO THE LUXURY OF LOUNGING

© 2018 KURT BEIER & KATI QUINGER

RELAX, BEING AT PEACE WITH YOURSELF, CHANGING PERSPECTIVE. PURISTIC LOUNGE CHAIR WITH 360° SWIVEL FUNCTION. TOUCH SENSORS ENABLE SMOOTH AND INFINITE ADJUSTMENT OF SEAT AND BACK SECTION. HEADREST MANUALLY ADJUSTABLE. STEEL BASE PLATE, STRUCTURE COATED BLACK OR WITH STAINLESS STEEL COVER. COVERS IN FABRIC OR LEATHER, DIFFERENT SEAM TYPES AVAILABLE. TWO SEAT WIDTHS, WITH OR WITHOUT ARMRESTS. AVAILABLE WITH BATTERY (IMAGE) OR CABLE CONNECTION. UNIQUE PIECE PRODUCTION.