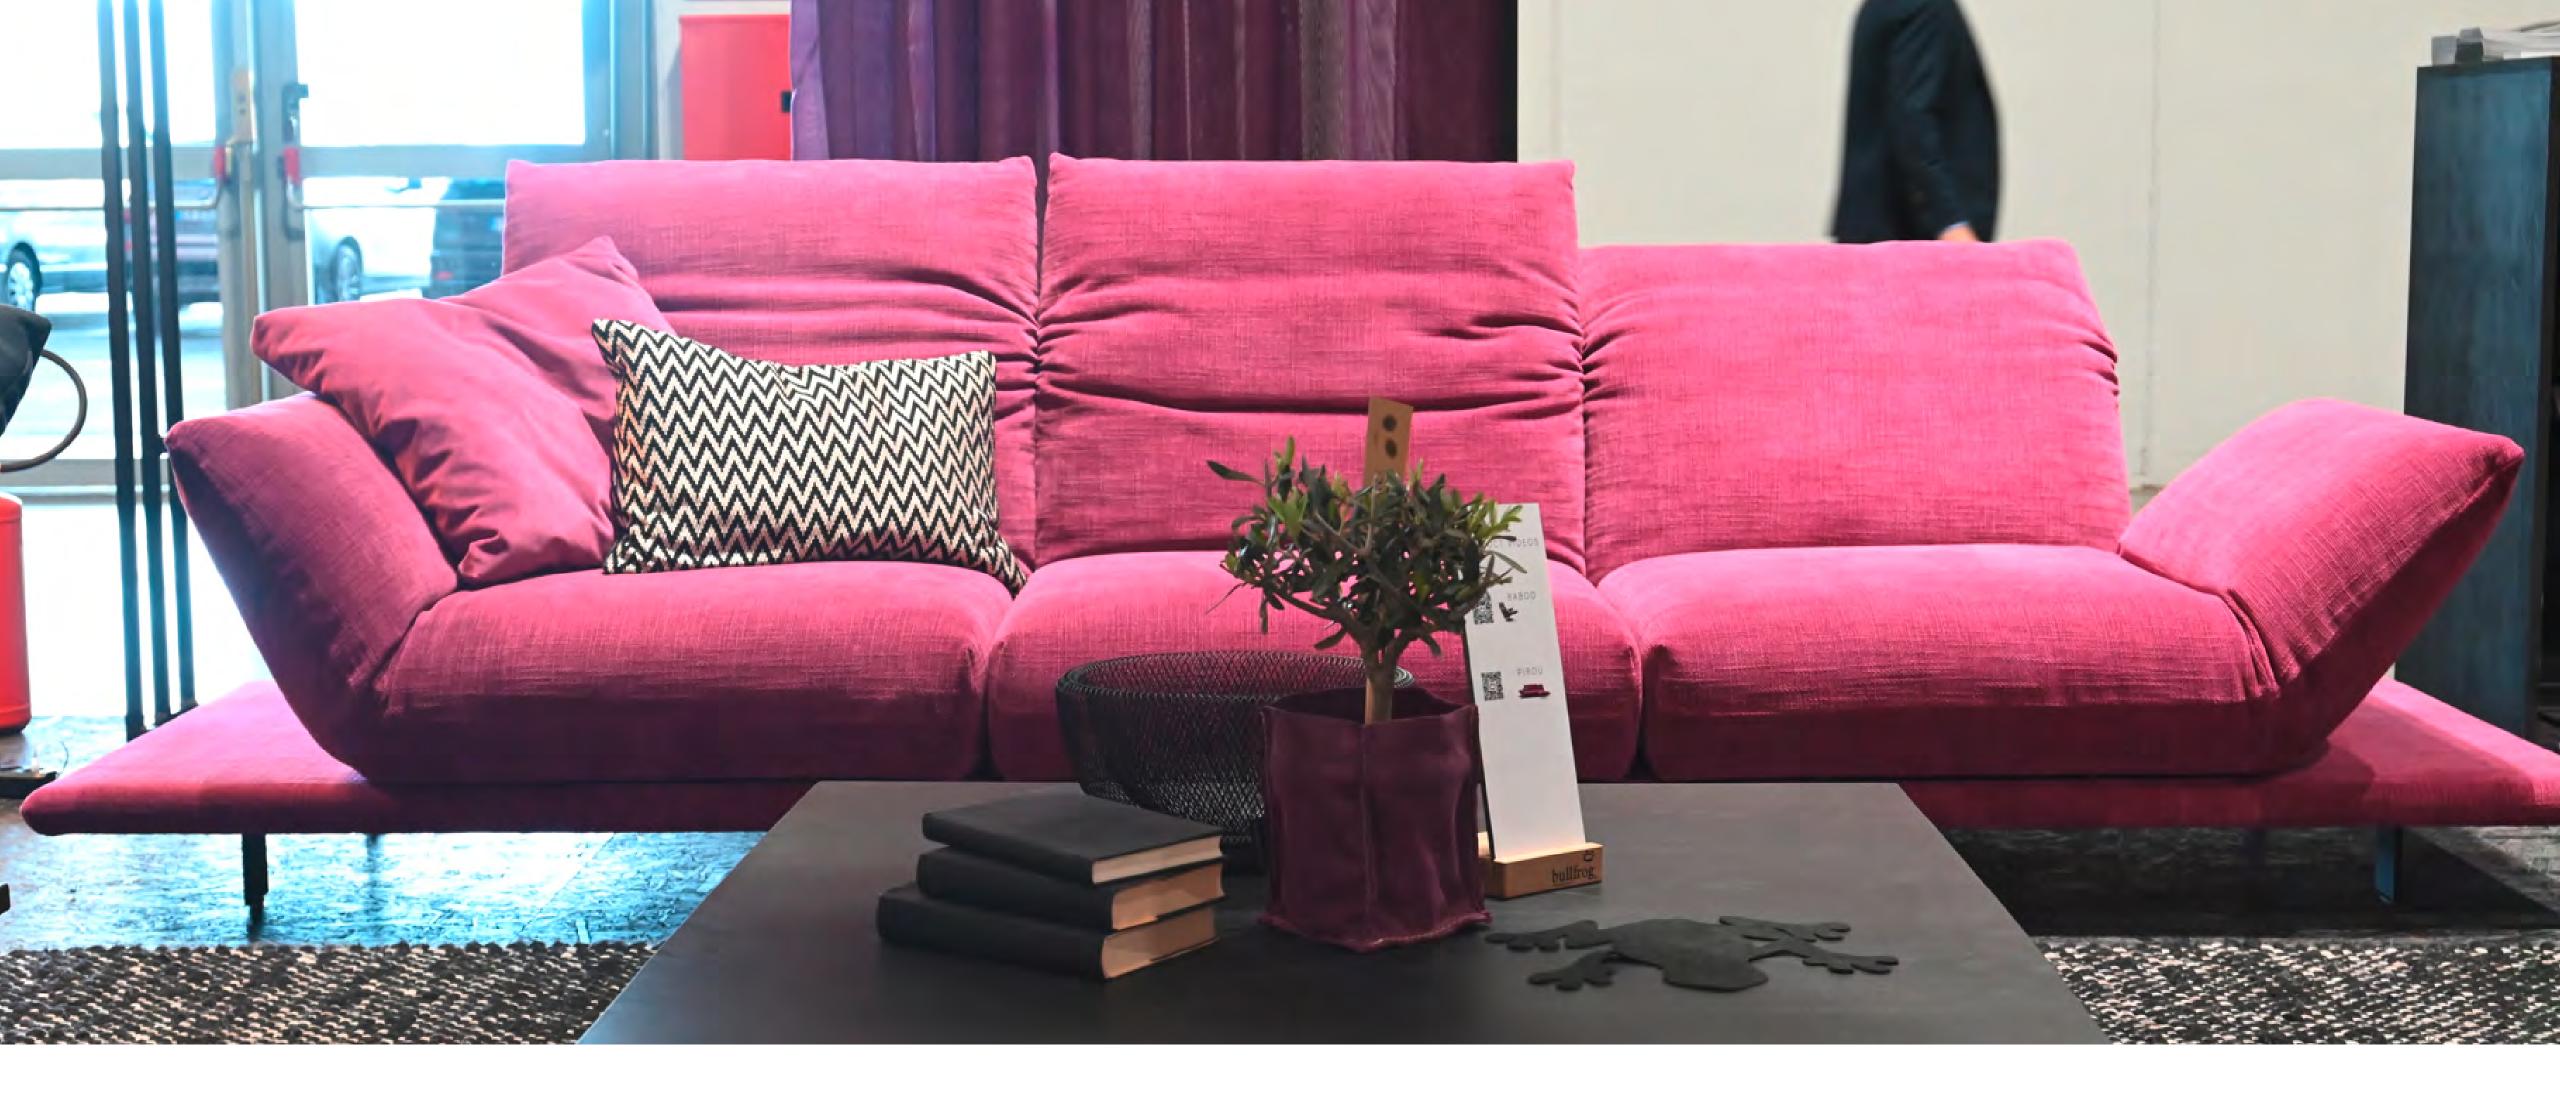

### PIROU TURN AND USE

© 2020 KURT BEIER & KATI QUINGER

THE LIVING PROGRAMME FULL OF SURPRISES. WITH THE SWIVELLING SEAT CUSHION FROM SITTING TO LYING. BY TURNING THE SEAT WITH THE ARMREST SECTION (90 DEGREES). MOVE THE SELECTED ARM SECTION, NORMAL OR HIGH, DOWN TO HORIZONTAL. ADJUST LOWER BACK (OPTIONALLY MOTORISED) AND HEAD SECTION UP TO THE DESIRED POSITION. THE TWO SEATS OF THE SOFA THUS FORM A DOUBLE COUCH. UNIQUE PIECE PRODUCTION.