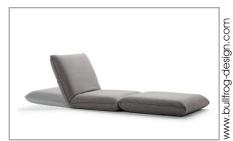

## PRODUCT INFORMATION MODEL OD4390 JOHANN

© 2015 KURT BEIER & KATI QUINGER

Cosy seat cushion (Indoor example)

Complete foldable (Indoor example)

Comfortable lounger (Indoor example)

## OD4390 JOHANN

© 2015 KURT BEIER & KATI QUINGER

OD JOHANN: FEEL FREE - SEAT CUSHION AT ITS BEST - FOR YOUR FAVOURITE SPOT INSIDE OR OUTSIDE. MINIMALIST DESIGN WITH MAXIMUM FUNCTIONALITY. EXTREMELY VERSATILE. GRADUALLY ADJUSTABLE AND SELECTABLE WITH 360° SWIVEL FUNCTION (WITHOUT FLOOR CUSHION). CAN BE COMPLETELY ADJUSTED TO HORIZONTAL POSITION ALSO WHEN DELIVERED WITH AN ADDITIONAL FLOOR CUSHION. A FAVOURITE PLACE TO SIT, RELAX AND CHILL.