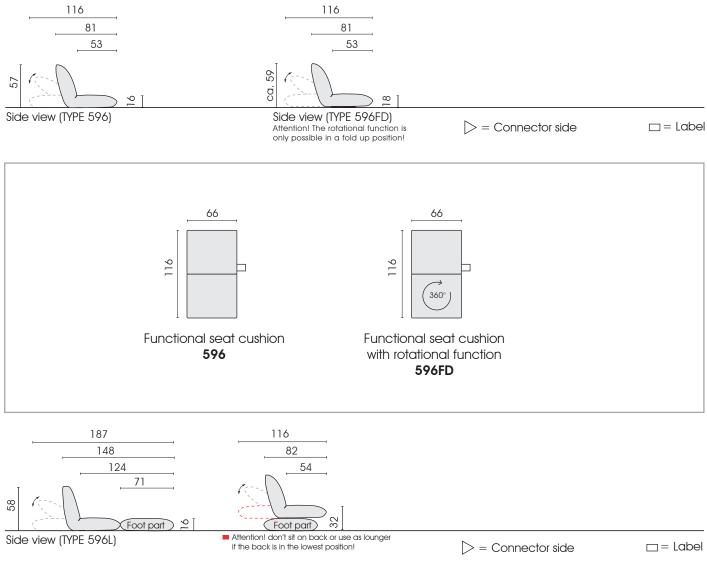

## OD4390 JOHANN

© 2015 KURT BEIER & KATI QUINGER

OD JOHANN: FEEL FREE - SEAT CUSHION AT ITS BEST - FOR YOUR FAVOURITE SPOT INSIDE OR OUTSIDE. MINIMALIST DESIGN WITH MAXIMUM FUNCTIONALITY. EXTREMELY VERSATILE. GRADUALLY ADJUSTABLE AND SELECTABLE WITH 360° SWIVEL FUNCTION (WITHOUT FLOOR CUSHION). CAN BE COMPLETELY ADJUSTED TO HORIZONTAL POSITION ALSO WHEN DELIVERED WITH AN ADDITIONAL FLOOR CUSHION. A FAVOURITE PLACE TO SIT, RELAX AND CHILL.