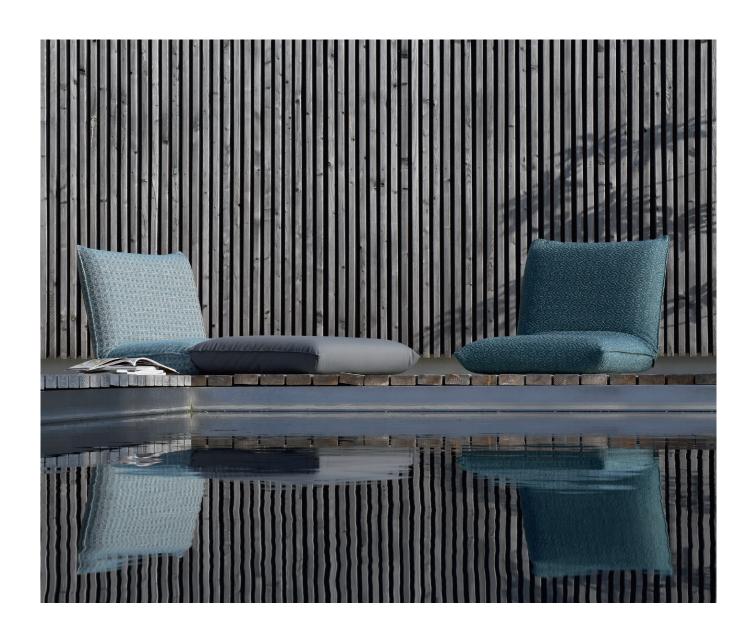

## OD4390 JOHANN

© 2015 KURT BEIER & KATI QUINGER

OD JOHANN: FEEL FREE - SEAT CUSHION AT ITS BEST - FOR YOUR FAVOURITE SPOT INSIDE OR OUTSIDE. MINIMALIST DESIGN WITH MAXIMUM FUNCTIONALITY. EXTREMELY VERSATILE. GRADUALLY ADJUSTABLE AND SELECTABLE WITH 360° SWIVEL FUNCTION (WITHOUT FLOOR CUSHION). CAN BE COMPLETELY ADJUSTED TO HORIZONTAL POSITION ALSO WHEN DELIVERED WITH AN ADDITIONAL FLOOR CUSHION. A FAVOURITE PLACE TO SIT, RELAX AND CHILL.