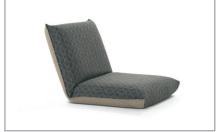

## PRODUCT INFORMATION MODEL OD4390 JOHANN

© 2015 KURT BEIER & KATI QUINGER

Cosy seat cushion (Indoor example)

Complete foldable (Indoor example)

Comfortable lounger (Indoor example)

## OD4390 JOHANN

© 2015 KURT BEIER & KATI QUINGER

OD JOHANN: FEEL FREE - SEAT CUSHION AT ITS BEST - FOR YOUR FAVOURITE SPOT INSIDE OR OUTSIDE. MINIMALIST DESIGN WITH MAXIMUM FUNCTIONALITY. EXTREMELY VERSATILE. GRADUALLY ADJUSTABLE AND SELECTABLE WITH 360° SWIVEL FUNCTION (WITHOUT FLOOR CUSHION). CAN BE COMPLETELY ADJUSTED TO HORIZONTAL POSITION ALSO WHEN DELIVERED WITH AN ADDITIONAL FLOOR CUSHION. A FAVOURITE PLACE TO SIT, RELAX AND CHILL.