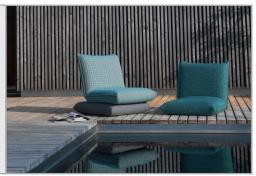

## OD4390 JOHANN

© 2015 KURT BEIER & KATI QUINGER

OD JOHANN: FEEL FREE - SEAT CUSHION AT ITS BEST - FOR YOUR FAVOURITE SPOT INSIDE OR OUTSIDE. MINIMALIST DESIGN WITH MAXIMUM FUNCTIONALITY. EXTREMELY VERSATILE. GRADUALLY ADJUSTABLE AND SELECTABLE WITH 360° SWIVEL FUNCTION (WITHOUT FLOOR CUSHION). CAN BE COMPLETELY ADJUSTED TO HORIZONTAL POSITION ALSO WHEN DELIVERED WITH AN ADDITIONAL FLOOR CUSHION. A FAVOURITE PLACE TO SIT, RELAX AND CHILL.