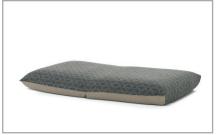

## PRODUCT INFORMATION MODEL OD4390 JOHANN

© 2015 KURT BEIER & KATI QUINGER

Cosy seat cushion (Indoor example)

Complete foldable (Indoor example)

Comfortable lounger (Indoor example)

## OD4390 JOHANN

© 2015 KURT BEIER & KATI QUINGER

OD JOHANN: FEEL FREE - SEAT CUSHION AT ITS BEST - FOR YOUR FAVOURITE SPOT INSIDE OR OUTSIDE. MINIMALIST DESIGN WITH MAXIMUM FUNCTIONALITY. EXTREMELY VERSATILE. GRADUALLY ADJUSTABLE AND SELECTABLE WITH 360° SWIVEL FUNCTION (WITHOUT FLOOR CUSHION). CAN BE COMPLETELY ADJUSTED TO HORIZONTAL POSITION ALSO WHEN DELIVERED WITH AN ADDITIONAL FLOOR CUSHION. A FAVOURITE PLACE TO SIT, RELAX AND CHILL.