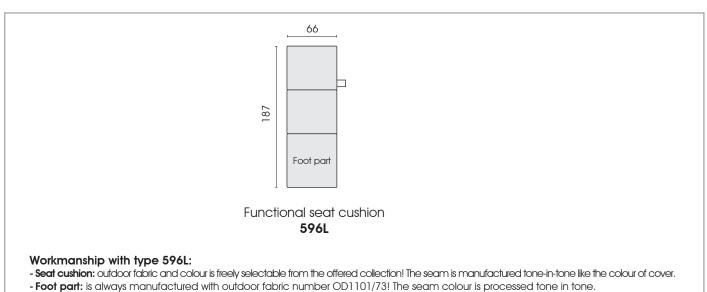

## OD4390 JOHANN

© 2015 KURT BEIER & KATI QUINGER

OD JOHANN: FEEL FREE - SEAT CUSHION AT ITS BEST - FOR YOUR FAVOURITE SPOT INSIDE OR OUTSIDE. MINIMALIST DESIGN WITH MAXIMUM FUNCTIONALITY. EXTREMELY VERSATILE. GRADUALLY ADJUSTABLE AND SELECTABLE WITH 360° SWIVEL FUNCTION (WITHOUT FLOOR CUSHION). CAN BE COMPLETELY ADJUSTED TO HORIZONTAL POSITION ALSO WHEN DELIVERED WITH AN ADDITIONAL FLOOR CUSHION. A FAVOURITE PLACE TO SIT, RELAX AND CHILL.