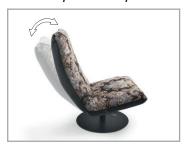

Comfortable headrest

Comfortable rocking function, lockable via a laterally mounted hand lever

360° rotation function

Optionally with base plate or...

...cross frame

© 2020 KURT BEIER & KATI QUINGER

OD PANDA: TURNING AND LUFFING HIGH BACK CHAIR. COMFORTABLE HEADREST AND COMFORTABLE SEAT WITH THIGH RELIEF. SEAT SHELL, LOCKABLE IN ANY POSITION. OPTIONALLY WITH BASE PLATE OR CROSS FRAME, BLACK. COVERS AVAILABLE IN OUTDOOR LEATHER OR OUTDOOR FABRIC FROM OUR COLLECTION. MATCHING WITH A WIND- AND RAINPROOF COVER.