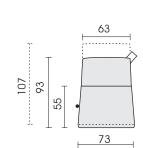

© 2020 KURT BEIER & KATI QUINGER

03.11.2021

Armchair with luffing function rotatable without armrest 140

Protective cover (Waterproof):

Protective cover for type 140: SH140