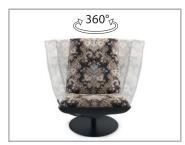

Comfortable headrest

Comfortable rocking function, lockable via a laterally mounted hand lever

360° rotation function

Optionally with base plate or...

...cross frame

© 2020 KURT BEIER & KATI QUINGER

OD PANDA: TURNING AND LUFFING HIGH BACK CHAIR. COMFORTABLE HEADREST AND COMFORTABLE SEAT WITH THIGH RELIEF. SEAT SHELL, LOCKABLE IN ANY POSITION. OPTIONALLY WITH BASE PLATE OR CROSS FRAME, BLACK. COVERS AVAILABLE IN OUTDOOR LEATHER OR OUTDOOR FABRIC FROM OUR COLLECTION. MATCHING WITH A WIND- AND RAINPROOF COVER.