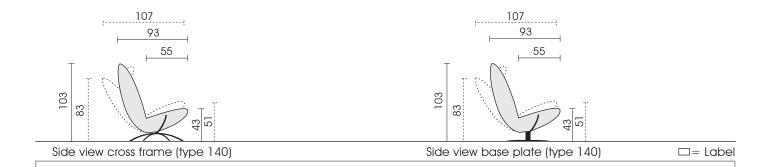

Comfortable headrest

Comfortable rocking function, lockable via a laterally mounted hand lever

360° rotation function

Optionally with base plate or...

...cross frame

© 2020 KURT BEIER & KATI QUINGER

OD PANDA: TURNING AND LUFFING HIGH BACK CHAIR. COMFORTABLE HEADREST AND COMFORTABLE SEAT WITH THIGH RELIEF. SEAT SHELL, LOCKABLE IN ANY POSITION. OPTIONALLY WITH BASE PLATE OR CROSS FRAME, BLACK. COVERS AVAILABLE IN OUTDOOR LEATHER OR OUTDOOR FABRIC FROM OUR COLLECTION. MATCHING WITH A WIND- AND RAINPROOF COVER.

**Turning and luffing system, armchair:** Optionally with **base plate** or **cross frame;** metal, powder-coated fine structure in black matt. / **Attention! Maximum load:** 110 kg

| Processing options of main seam / decorative seam |            |          |                                  |                                  |        |
|---------------------------------------------------|------------|----------|----------------------------------|----------------------------------|--------|
|                                                   | Plain seam | Lap seam | KR* (zipper piping) extra charge | Overcast<br>seam<br>extra charge | Piping |
|                                                   |            |          |                                  |                                  |        |
|                                                   |            |          |                                  |                                  |        |
| Outdoor fabric                                    | х          | х        | х                                |                                  | х      |
| Outdoor leather                                   | х          | х        | x                                |                                  |        |

© 2020 KURT BEIER & KATI QUINGER

03.11.2021

Armchair with luffing function rotatable without armrest 140

Protective cover (Waterproof):

Protective cover for type 140: SH140