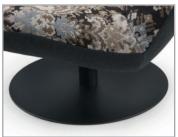

**Turning and luffing system, armchair:** Optionally with **base plate** or **cross frame;** metal, powder-coated fine structure in black matt. / **Attention! Maximum load:** 110 kg

| Processing options of main seam / decorative seam |            |          |                                  |                                  |        |
|---------------------------------------------------|------------|----------|----------------------------------|----------------------------------|--------|
|                                                   | Plain seam | Lap seam | KR* (zipper piping) extra charge | Overcast<br>seam<br>extra charge | Piping |
|                                                   |            |          |                                  |                                  |        |
|                                                   |            |          |                                  |                                  |        |
| Outdoor fabric                                    | х          | х        | х                                |                                  | х      |
| Outdoor leather                                   | х          | х        | x                                |                                  |        |