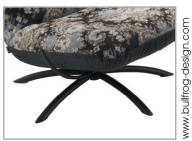

**Turning and luffing system, armchair:** Optionally with **base plate** or **cross frame;** metal, powder-coated fine structure in black matt. / **Attention! Maximum load:** 110 kg

| Processing options of main seam / decorative seam |            |          |                                  |                                  |        |
|---------------------------------------------------|------------|----------|----------------------------------|----------------------------------|--------|
|                                                   | Plain seam | Lap seam | KR* (zipper piping) extra charge | Overcast<br>seam<br>extra charge | Piping |
|                                                   |            |          |                                  |                                  |        |
|                                                   |            |          |                                  |                                  |        |
| Outdoor fabric                                    | х          | х        | х                                |                                  | х      |
| Outdoor leather                                   | х          | х        | x                                |                                  |        |