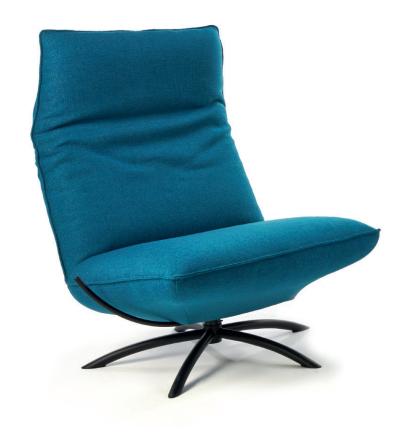

Comfortable headrest

Comfortable rocking function, lockable via a laterally mounted hand lever

360° rotation function

Optionally with base plate or...

...cross frame

© 2020 KURT BEIER & KATI QUINGER

OD PANDA: TURNING AND LUFFING HIGH BACK CHAIR. COMFORTABLE HEADREST AND COMFORTABLE SEAT WITH THIGH RELIEF. SEAT SHELL, LOCKABLE IN ANY POSITION. OPTIONALLY WITH BASE PLATE OR CROSS FRAME, BLACK. COVERS AVAILABLE IN OUTDOOR LEATHER OR OUTDOOR FABRIC FROM OUR COLLECTION. MATCHING WITH A WIND- AND RAINPROOF COVER.

**Turning and luffing system, armchair:** Optionally with **base plate** or **cross frame;** metal, powder-coated fine structure in black matt. / **Attention! Maximum load:** 110 kg

| Processing options of main seam / decorative seam |            |          |                                  |                                  |        |
|---------------------------------------------------|------------|----------|----------------------------------|----------------------------------|--------|
|                                                   | Plain seam | Lap seam | KR* (zipper piping) extra charge | Overcast<br>seam<br>extra charge | Piping |
|                                                   |            |          |                                  |                                  |        |
|                                                   |            |          |                                  |                                  |        |
| Outdoor fabric                                    | х          | х        | х                                |                                  | х      |
| Outdoor leather                                   | х          | х        | x                                |                                  |        |