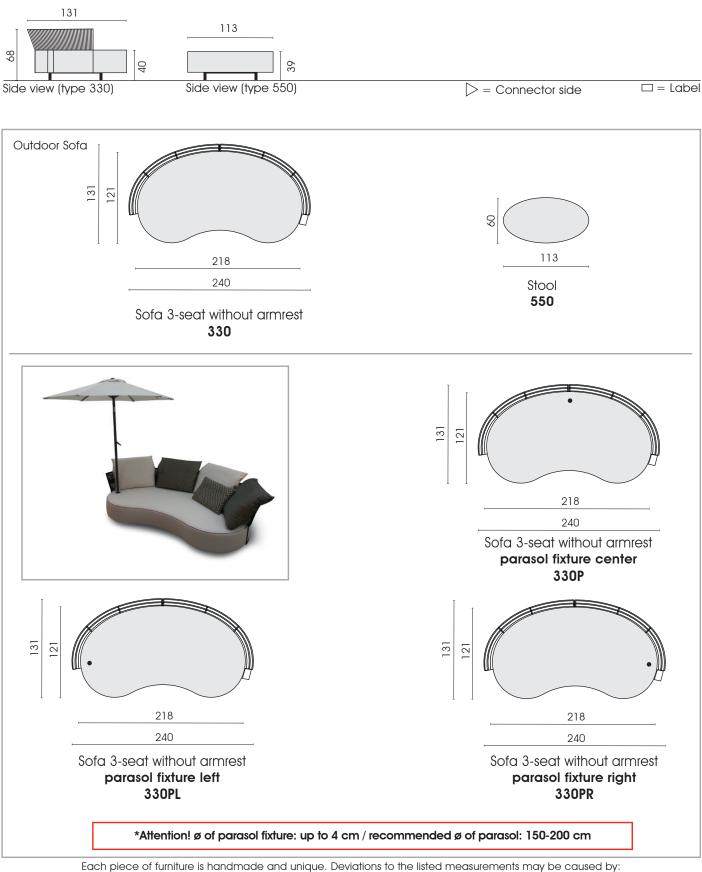

### OD1520 LAGOON

© 2019 KURT BEIER & KATI QUINGER

OD LAGOON: TOUCH THE BREEZE ....

THE LUXURY OF THE UNUSUAL. A LARGE SOFA WITH A CURVED LINE AND THE AESTHETICS OF SOMETHING SPECIAL. OUTDOOR LOUNGING WITH SUMMERTIME FEELING. THE FILIGREE BACK MADE OF STEEL BRAIDED WITH A TRANSPARENT LOOKING LACING MAKES THIS SOFA TO AN OUTDOOR-MAJESTY. THE OVAL STOOL PART, AS WELL AS DIFFERENT CUSHIONS PROVIDE FOR THE INDIVIDUAL BACK COMFORT.

## OD1520 LAGOON

© 2019 KURT BEIER & KATI QUING

24.11.2021

Each piece of furniture is handmade and unique. Deviations to the listed measurements may be caused by: 1. different upholstery materials (fabric, leather), 2. processing of ticking mats, 3. the preasure to combine individual parts, etc. The seat comfort of a sofa type with larger seat depth usually differs from one with lower depth.