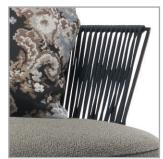

Braided back, available in "nature" or "black"

Practical throw pillow for individual comfort

A practical stool adapted to the sofa

www.bullfrog-design.com

24.11.2021

| Back, braided |                   |                  |                                                  |  |
|---------------|-------------------|------------------|--------------------------------------------------|--|
|               | Colour:<br>nature | Colour:<br>black | ATTENTION!<br>The colour of braided back must be |  |
| Braided back  | x                 | x                | specified with order!                            |  |

Please specify when ordering.

**BRAID VARIATIONS:** 

COLOUR: NATURE

COLOUR: BLACK

Model OD1520 Lagoon is also available as indoor product! For further informations refer to product information 1520 Lagoon.