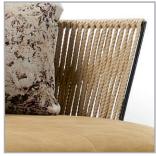

Braided back, available in "nature" or "black"

Practical throw pillow for individual comfort

A practical stool adapted to the sofa

www.bullfrog-design.com

24.11.2021

| Back, braided |                   |                  |                                                  |  |
|---------------|-------------------|------------------|--------------------------------------------------|--|
|               | Colour:<br>nature | Colour:<br>black | ATTENTION!<br>The colour of braided back must be |  |
| Braided back  | x                 | x                | specified with order!                            |  |

Please specify when ordering.

**BRAID VARIATIONS:** 

COLOUR: NATURE

COLOUR: BLACK

Model OD1520 Lagoon is also available as indoor product! For further informations refer to product information 1520 Lagoon.