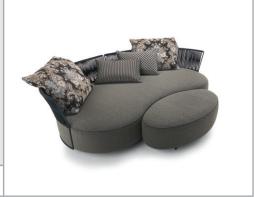

Braided back, available in "nature" or "black"

Practical throw pillow for individual comfort

A practical stool adapted to the sofa

www.bullfrog-design.com

24.11.2021

### OD1520 LAGOON

© 2019 KURT BEIER & KATI QUINGER

OD LAGOON: TOUCH THE BREEZE ....

THE LUXURY OF THE UNUSUAL. A LARGE SOFA WITH A CURVED LINE AND THE AESTHETICS OF SOMETHING SPECIAL. OUTDOOR LOUNGING WITH SUMMERTIME FEELING. THE FILIGREE BACK MADE OF STEEL BRAIDED WITH A TRANSPARENT LOOKING LACING MAKES THIS SOFA TO AN OUTDOOR-MAJESTY. THE OVAL STOOL PART, AS WELL AS DIFFERENT CUSHIONS PROVIDE FOR THE INDIVIDUAL BACK COMFORT.