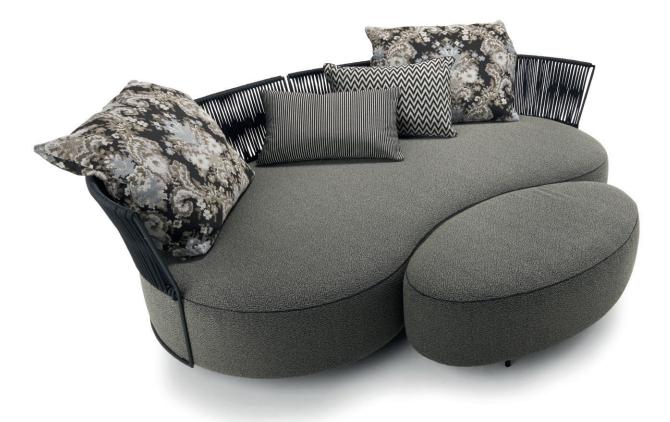

Braided back, available in "nature" or "black"

Practical throw pillow for individual comfort

A practical stool adapted to the sofa

www.bullfrog-design.com

24.11.2021

### OD1520 LAGOON

© 2019 KURT BEIER & KATI QUINGER

OD LAGOON: TOUCH THE BREEZE ....

THE LUXURY OF THE UNUSUAL. A LARGE SOFA WITH A CURVED LINE AND THE AESTHETICS OF SOMETHING SPECIAL. OUTDOOR LOUNGING WITH SUMMERTIME FEELING. THE FILIGREE BACK MADE OF STEEL BRAIDED WITH A TRANSPARENT LOOKING LACING MAKES THIS SOFA TO AN OUTDOOR-MAJESTY. THE OVAL STOOL PART, AS WELL AS DIFFERENT CUSHIONS PROVIDE FOR THE INDIVIDUAL BACK COMFORT.