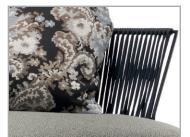

| Back, braided |                   |                  |                                                  |  |
|---------------|-------------------|------------------|--------------------------------------------------|--|
|               | Colour:<br>nature | Colour:<br>black | ATTENTION!<br>The colour of braided back must be |  |
| Braided back  | x                 | x                | specified with order!                            |  |

Please specify when ordering.

**BRAID VARIATIONS:** 

COLOUR: NATURE

COLOUR: BLACK

Model OD1520 Lagoon is also available as indoor product! For further informations refer to product information 1520 Lagoon.