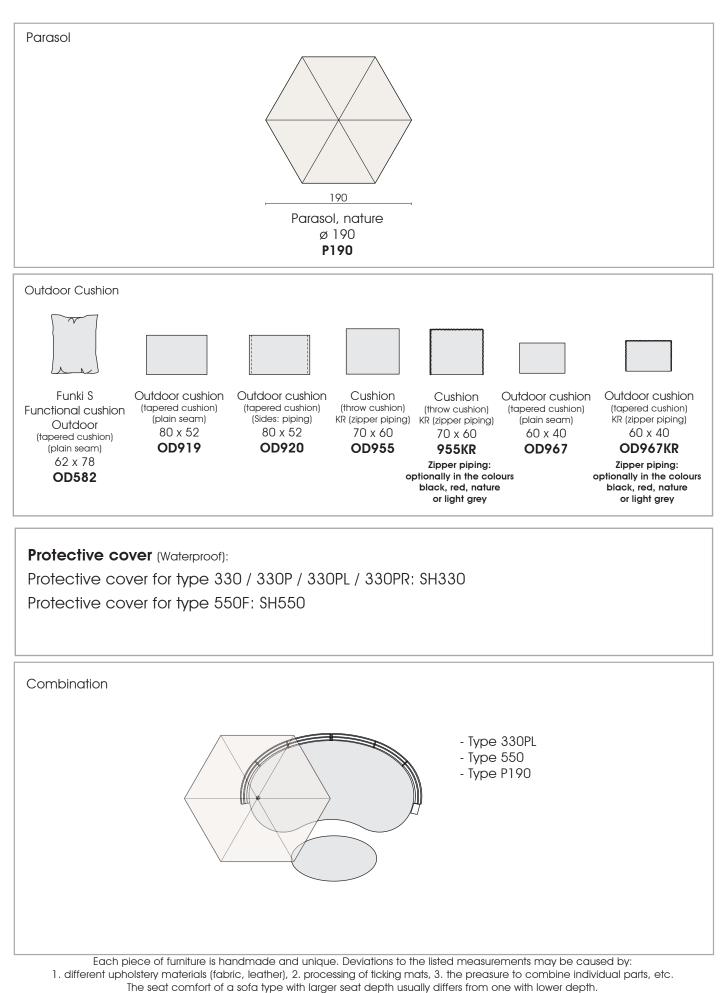

Base frame: metal, powder-coated fine structure in black matt Floor distance: approx. 11 cm

| Processing options of main seam / decorative seam |                            |                     |                                               |                                  |        |  |
|---------------------------------------------------|----------------------------|---------------------|-----------------------------------------------|----------------------------------|--------|--|
|                                                   | Plain seam                 | Lap seam            | <b>KR*</b><br>(zipper piping)<br>extra charge | Overcast<br>seam<br>extra charge | Piping |  |
|                                                   |                            |                     |                                               |                                  |        |  |
| Outdoor fabric                                    | PTION 200 Services as 1946 | x                   | x                                             |                                  | x      |  |
| Outdoor leather                                   |                            | x                   | x                                             |                                  |        |  |
| *Zipper piping: op                                | tionally in the colo       | urs black, red, nat | ure or light grey.                            |                                  |        |  |

| Back, braided |                   |                  |                                                  |  |
|---------------|-------------------|------------------|--------------------------------------------------|--|
|               | Colour:<br>nature | Colour:<br>black | ATTENTION!<br>The colour of braided back must be |  |
| Braided back  | x                 | x                | specified with order!                            |  |

#### **Outdoor innercover**

Additional protection against moisture penetration is provided by an inner cover made of waterproof fabric. The inner cover can be selected for the respective model at an extra charge.

Please specify when ordering.

**BRAID VARIATIONS:** 

COLOUR: NATURE

COLOUR: BLACK

Model OD1520 Lagoon is also available as indoor product! For further informations refer to product information 1520 Lagoon.

## OD1520 LAGOON

© 2019 KURT BEIER & KATI QUING

24.11.2021

Each piece of furniture is handmade and unique. Deviations to the listed measurements may be caused by: 1. different upholstery materials (fabric, leather), 2. processing of ticking mats, 3. the preasure to combine individual parts, etc. The seat comfort of a sofa type with larger seat depth usually differs from one with lower depth.