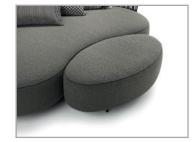

Braided back, available in "nature" or "black"

Practical throw pillow for individual comfort

A practical stool adapted to the sofa

www.bullfrog-design.com

24.11.2021

### OD1520 LAGOON

© 2019 KURT BEIER & KATI QUINGER

OD LAGOON: TOUCH THE BREEZE ....

THE LUXURY OF THE UNUSUAL. A LARGE SOFA WITH A CURVED LINE AND THE AESTHETICS OF SOMETHING SPECIAL. OUTDOOR LOUNGING WITH SUMMERTIME FEELING. THE FILIGREE BACK MADE OF STEEL BRAIDED WITH A TRANSPARENT LOOKING LACING MAKES THIS SOFA TO AN OUTDOOR-MAJESTY. THE OVAL STOOL PART, AS WELL AS DIFFERENT CUSHIONS PROVIDE FOR THE INDIVIDUAL BACK COMFORT.