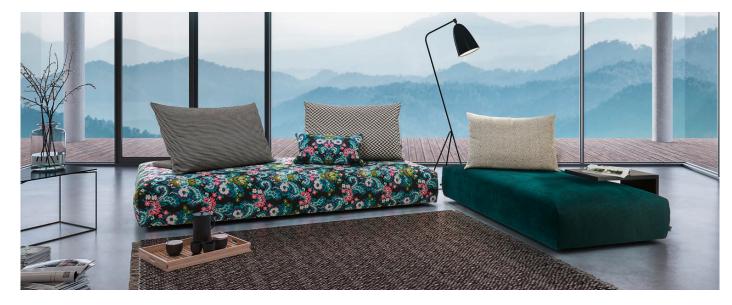

## PRODUCT INFORMATION MODEL 1070 IWAN

© 2016 KURT BEIER & KATI QUINGER

Flexible backs in 2 different sizes to be placed on top or for single use

High-quality and soft sitting comfort

With the opportunity to place individual, whether single or as living area

070 IWA © 2016 KURT BEIER & KATI QUINGER

IWAN: DESIGNER'S FAVOURITE. EXPERIENCE A NEW WAY OF LIVING. ON YOUR OWN OR WITH COMPANY. A FAVOURITE SPOT, SENSUAL AND PURISTIC AT THE SAME TIME. WHETHER AS A SOLITAIRE OR AS A CORNER ENSEMBLE - THE CREATIVE SEATING AND LOUNGING ELEMENTS CAN BE COMBINED IN MULTIPLE WAYS ALLOWING FOR INDIVIDUAL ROOM DESIGN. THE FUNCTIONAL CUSHIONS IN DIFFERENT SIZES SET THE CREATIVE STYLE OF THE MODEL. LARGE SELECTION OF SPECIAL FABRICS AND LEATHERS. ALSO AVAILABLE FOR OUTDOOR USE, UNIQUE PIECE PRODUCTION,