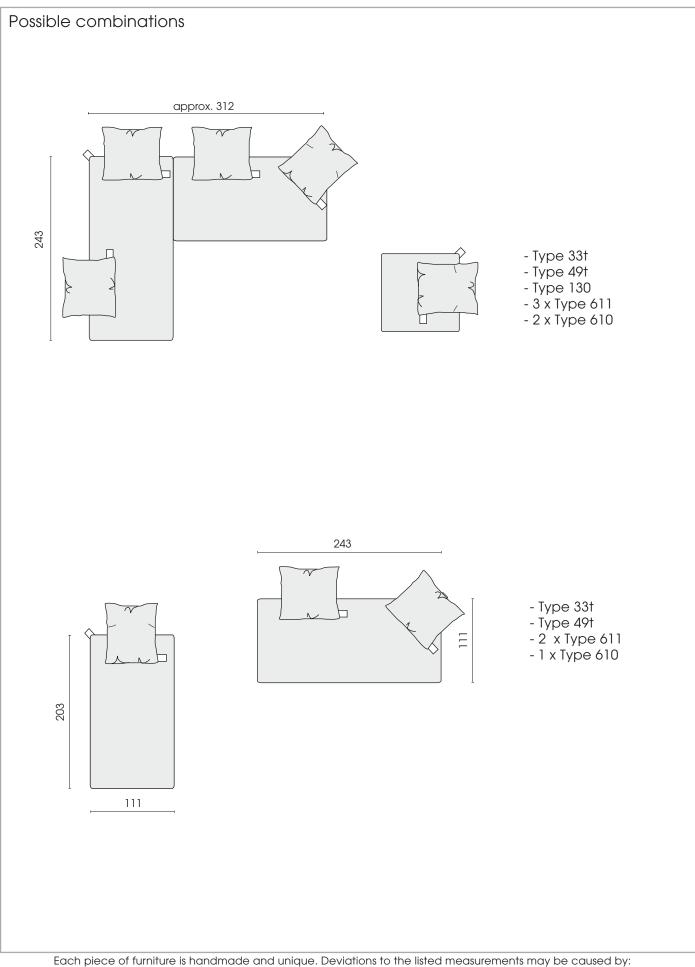

Each piece of furniture is handmade and unique. Deviations to the listed measurements may be caused by: 1. different upholstery materials (fabric, leather), 2. processing of ticking mats, 3. the preasure to combine individual parts, etc. The seat comfort of a sofa type with larger seat depth usually differs from one with lower depth.

Each piece of turniture is handmade and unique. Deviations to the listed measurements may be caused by: 1. different upholstery materials (fabric, leather), 2. processing of ticking mats, 3. the preasure to combine individual parts, etc. The seat comfort of a sofa type with larger seat depth usually differs from one with lower depth.