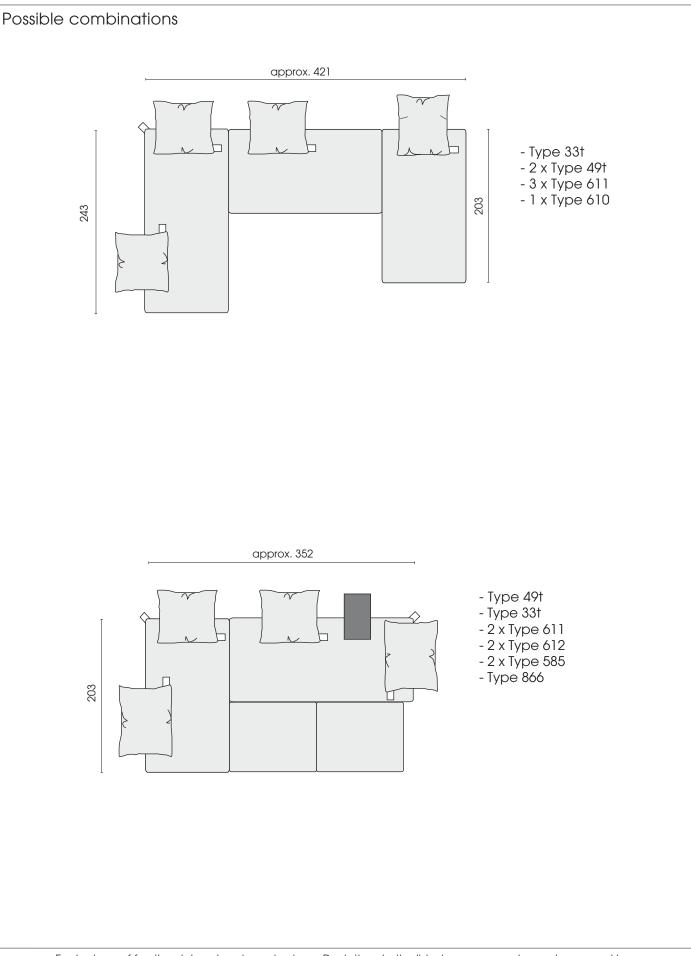

### 1070 IWAN

© 2016 KURT BEIER & KATI QUINGER

99

<u>35</u> Table to push **866** 

 different upholstery materials (fabric, leather), 2. processing of ticking mats, 3. the preasure to combine individual parts, etc. The seat comfort of a sofa type with larger seat depth usually differs from one with lower depth.

Each piece of furniture is handmade and unique. Deviations to the listed measurements may be caused by: 1. different upholstery materials (fabric, leather), 2. processing of ticking mats, 3. the preasure to combine individual parts, etc. The seat comfort of a sofa type with larger seat depth usually differs from one with lower depth.