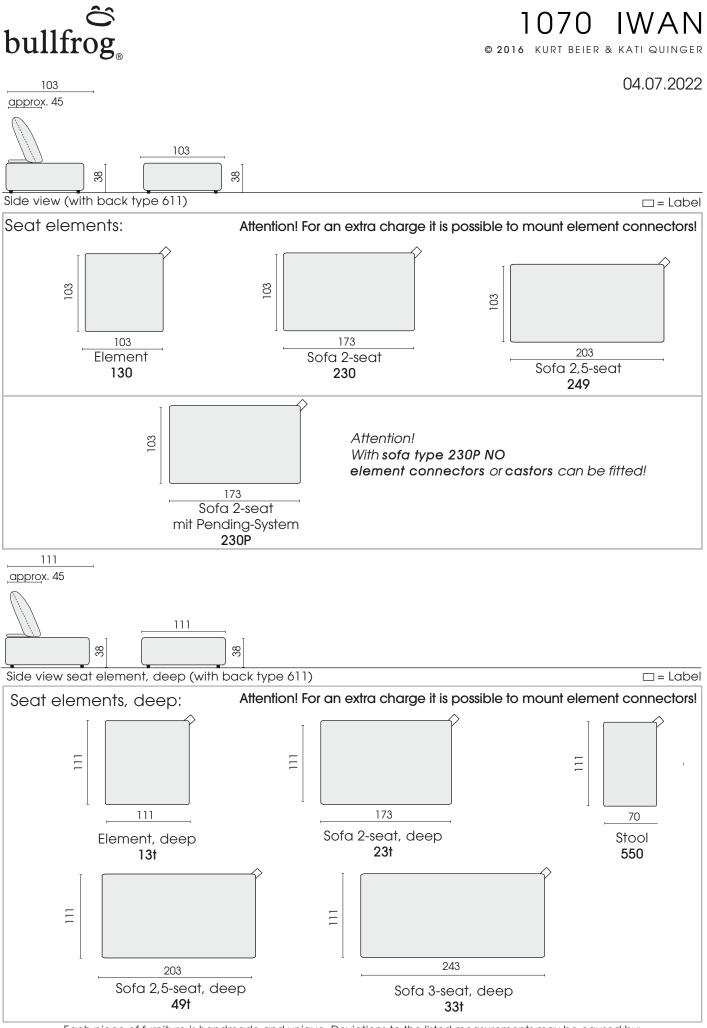

## PRODUCT INFORMATION MODEL 1070 IWAN

© 2016 KURT BEIER & KATI QUINGER

Flexible backs in 2 different sizes to be placed on top or for single use

High-quality and soft sitting comfort

With the opportunity to place individual, whether single or as living area

### Variations, foot/castor:

Lockable castors (extra charge) 7 cm Wood, cylindrical, (extra charge) 13 cm

Each piece of furniture is handmade and unique. Deviations to the listed measurements may be caused by: 1. different upholstery materials (fabric, leather), 2. processing of ticking mats, 3. the preasure to combine individual parts, etc. The seat comfort of a sofa type with larger seat depth usually differs from one with lower depth.

Each piece of furniture is handmade and unique. Deviations to the listed measurements may be caused by: 1. different upholstery materials (fabric, leather), 2. processing of ticking mats, 3. the preasure to combine individual parts, etc. The seat comfort of a sofa type with larger seat depth usually differs from one with lower depth.

Each piece of turniture is handmade and unique. Deviations to the listed measurements may be caused by: 1. different upholstery materials (fabric, leather), 2. processing of ticking mats, 3. the preasure to combine individual parts, etc. The seat comfort of a sofa type with larger seat depth usually differs from one with lower depth.

### 1070 IWAN

© 2016 KURT BEIER & KATI QUINGER

99

<u>35</u> Table to push **866** 

 different upholstery materials (fabric, leather), 2. processing of ticking mats, 3. the preasure to combine individual parts, etc. The seat comfort of a sofa type with larger seat depth usually differs from one with lower depth.