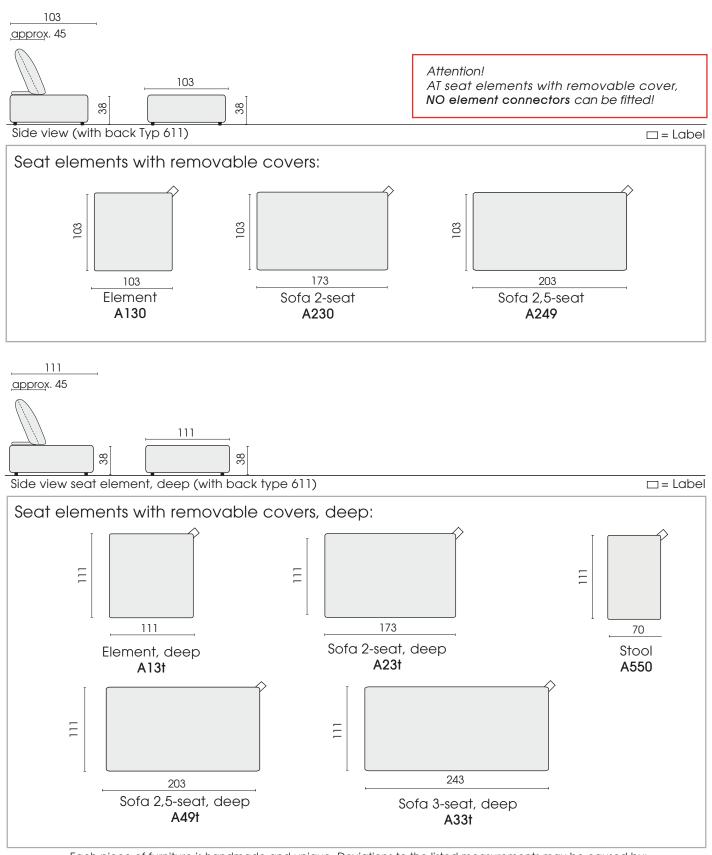

Each piece of furniture is handmade and unique. Deviations to the listed measurements may be caused by: 1. different upholstery materials (fabric, leather), 2. processing of ticking mats, 3. the preasure to combine individual parts, etc. The seat comfort of a sofa type with larger seat depth usually differs from one with lower depth.