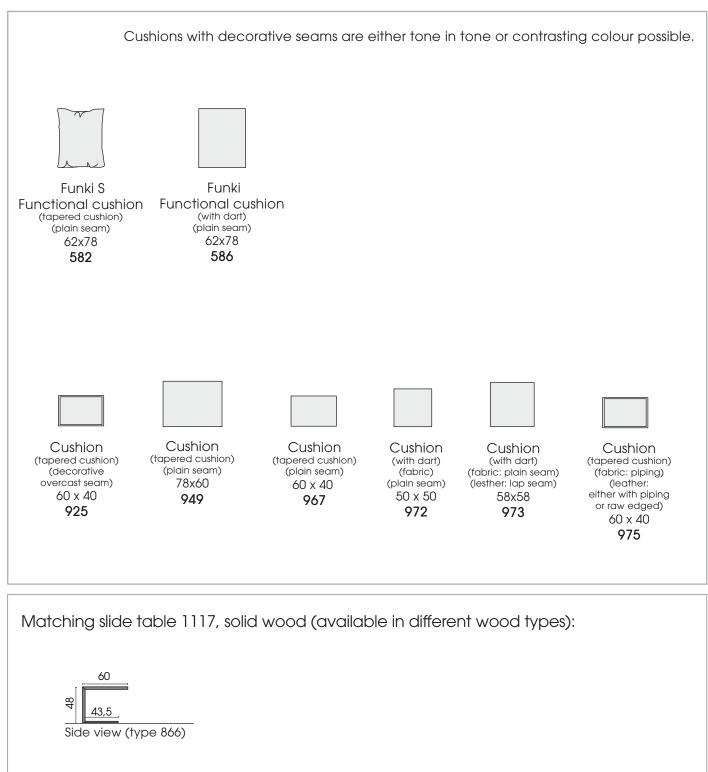

Each piece of furniture is handmade and unique. Deviations to the listed measurements may be caused by: 1. different upholstery materials (fabric, leather), 2. processing of ticking mats, 3. the preasure to combine individual parts, etc. The seat comfort of a sofa type with larger seat depth usually differs from one with lower depth.