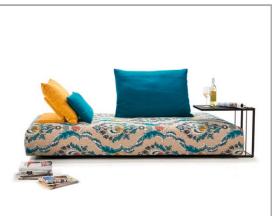

## PRODUCT INFORMATION MODEL 1070 IWAN

© 2016 KURT BEIER & KATI QUINGER

Flexible backs in 2 different sizes to be placed on top or for single use

High-quality and soft sitting comfort

With the opportunity to place individual, whether single or as living area

070 IWA © 2016 KURT BEIER & KATI QUINGER

IWAN: DESIGNER'S FAVOURITE. EXPERIENCE A NEW WAY OF LIVING. ON YOUR OWN OR WITH COMPANY. A FAVOURITE SPOT, SENSUAL AND PURISTIC AT THE SAME TIME. WHETHER AS A SOLITAIRE OR AS A CORNER ENSEMBLE - THE CREATIVE SEATING AND LOUNGING ELEMENTS CAN BE COMBINED IN MULTIPLE WAYS ALLOWING FOR INDIVIDUAL ROOM DESIGN. THE FUNCTIONAL CUSHIONS IN DIFFERENT SIZES SET THE CREATIVE STYLE OF THE MODEL. LARGE SELECTION OF SPECIAL FABRICS AND LEATHERS. ALSO AVAILABLE FOR OUTDOOR USE, UNIQUE PIECE PRODUCTION,