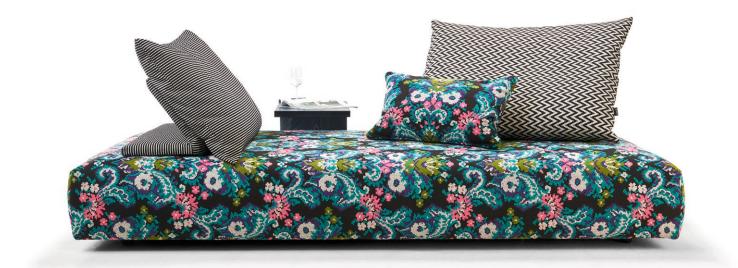

## PRODUCT INFORMATION MODEL 1070 IWAN

© 2016 KURT BEIER & KATI QUINGER

Flexible backs in 2 different sizes to be placed on top or for single use

High-quality and soft sitting comfort

With the opportunity to place individual, whether single or as living area

070 IWA © 2016 KURT BEIER & KATI QUINGER

IWAN: DESIGNER'S FAVOURITE. EXPERIENCE A NEW WAY OF LIVING. ON YOUR OWN OR WITH COMPANY. A FAVOURITE SPOT, SENSUAL AND PURISTIC AT THE SAME TIME. WHETHER AS A SOLITAIRE OR AS A CORNER ENSEMBLE - THE CREATIVE SEATING AND LOUNGING ELEMENTS CAN BE COMBINED IN MULTIPLE WAYS ALLOWING FOR INDIVIDUAL ROOM DESIGN. THE FUNCTIONAL CUSHIONS IN DIFFERENT SIZES SET THE CREATIVE STYLE OF THE MODEL. LARGE SELECTION OF SPECIAL FABRICS AND LEATHERS. ALSO AVAILABLE FOR OUTDOOR USE, UNIQUE PIECE PRODUCTION,