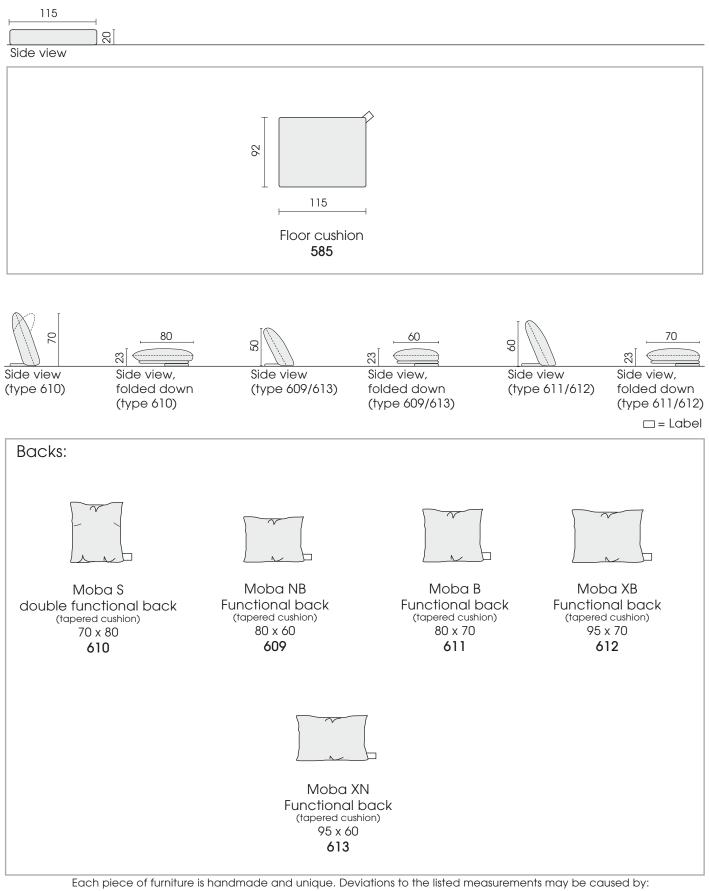

Each piece of turniture is handmade and unique. Deviations to the listed measurements may be caused by: 1. different upholstery materials (fabric, leather), 2. processing of ticking mats, 3. the preasure to combine individual parts, etc. The seat comfort of a sofa type with larger seat depth usually differs from one with lower depth.