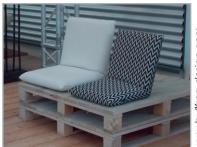

## PRODUCT INFORMATION MODEL OD0001 PRO.BIER

© 2011 KURT BEIER & KATI QUINGER

Continuously adjustable, complete retractable

Individual applicable

Two sizes

## © 2011 KURT BEIER & KATI QUINGER

03.11.2021

**OD PRO.BIER:** THE SMALL, MIRACLE CUSHION TO BE USED OUTSIDE, IN THE GARDEN, AT THE POOL, OR FOR YOUR FAVOURITE SPOT. COMPLETELY ADJUSTABLE INTO HORIZONTAL POSITION, THE DESIRED BACK POSITION CAN BE ADJUSTED IN STEPS. AVAILABLE IN TWO WIDTHS. COVERS SELECTABLE FROM OUR COLLECTION OF OUTDOOR FABRIC/LEATHER.