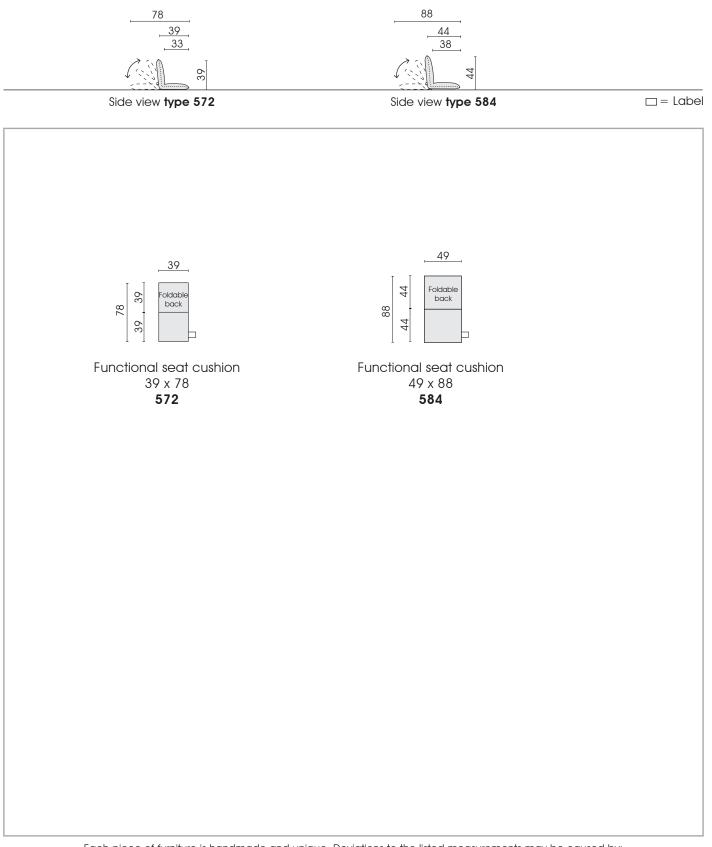

## PRODUCT INFORMATION MODEL OD0001 PRO.BIER

© 2011 KURT BEIER & KATI QUINGER

Continuously adjustable, complete retractable

Individual applicable

Two sizes

## © 2011 KURT BEIER & KATI QUINGER

03.11.2021

**OD PRO.BIER:** THE SMALL, MIRACLE CUSHION TO BE USED OUTSIDE, IN THE GARDEN, AT THE POOL, OR FOR YOUR FAVOURITE SPOT. COMPLETELY ADJUSTABLE INTO HORIZONTAL POSITION, THE DESIRED BACK POSITION CAN BE ADJUSTED IN STEPS. AVAILABLE IN TWO WIDTHS. COVERS SELECTABLE FROM OUR COLLECTION OF OUTDOOR FABRIC/LEATHER.

Please specify when ordering.

Each piece of furniture is handmade and unique. Deviations to the listed measurements may be caused by: 1. different upholstery materials (fabric, leather), 2. processing of ticking mats, 3. the preasure to combine individual parts, etc. The seat comfort of a sofa type with larger seat depth usually differs from one with lower depth.