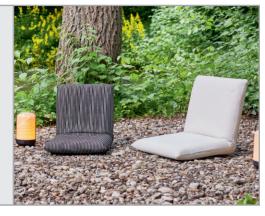

## PRODUCT INFORMATION MODEL OD0001 PRO.BIER

© 2011 KURT BEIER & KATI QUINGER

Continuously adjustable, complete retractable

Individual applicable

Two sizes

## © 2011 KURT BEIER & KATI QUINGER

03.11.2021

**OD PRO.BIER:** THE SMALL, MIRACLE CUSHION TO BE USED OUTSIDE, IN THE GARDEN, AT THE POOL, OR FOR YOUR FAVOURITE SPOT. COMPLETELY ADJUSTABLE INTO HORIZONTAL POSITION, THE DESIRED BACK POSITION CAN BE ADJUSTED IN STEPS. AVAILABLE IN TWO WIDTHS. COVERS SELECTABLE FROM OUR COLLECTION OF OUTDOOR FABRIC/LEATHER.