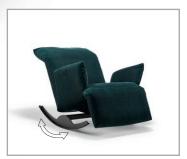

Rocking sofa, 2-seat optionally with or without armrests

Back- & Footrest motorised ajustable until the relax position is reached.

Single-Rocking chair, optionally with or without armrests

Back- & Footrest motorised ajustable until the relax position is reached.

<u>ROCKING CHAIR / SOFA:</u> THE ROCKING SKIDS ALLOW FOR A GENTLE SWING. THE INFINITELY, MOTORISED SEAT ADJUSTMENT LEADS UP TO THE "HEART BALANCE POSITION".

<u>ROPE SWING CHAIR / SOFA:</u> AT ANY TIME THE HANGING ROPE CAN BE ATTACHED TO THE ROCKfrog. THEN THE MOVEMENTS BECOME WIDER AND YOU BEGIN TO FLY. BODY AND MIND COME TO REST. EVEN NOW THE DESIRED BACK AND SEAT POSITION IS INFINITELY ADJUSTABLE. AN EYE-CATCHER OUTDOORS.