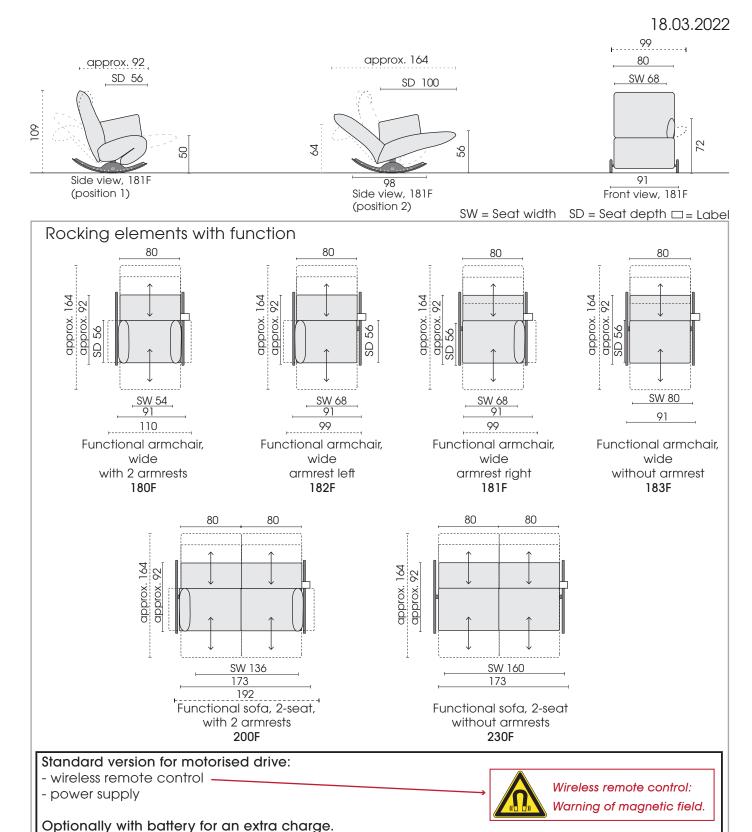

ROCKfrog IS AVAILABLE WITH OR WITHOUT ARMREST - AS DOUBLE OR SINGLE SEATER, UNIQUE PIECE PRODUCTION.

183F 230F

Base frame: metal, matt black fine structure powder-coated

| Processing options of main seam / decorative seam |            |                |                                        |                                  |        |
|---------------------------------------------------|------------|----------------|----------------------------------------|----------------------------------|--------|
|                                                   | Plain seam | Lap seam       | KR*<br>(zipper piping)<br>extra charge | Overcast<br>seam<br>extra charge | Piping |
|                                                   |            |                |                                        |                                  |        |
| Outdoor fabric                                    | x          | E MENSON STATE | x                                      |                                  |        |
| Outdoor leather                                   | х          |                | х                                      |                                  |        |