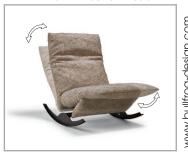

## PRODUCT INFORMATION MODEL OD0821 ROCKfrog

© 2021 KURT BEIER & KATI QUINGER

Rope swinger without armrests

Single-Rope swinger, optionally with or without armrests

Headrest individually & manually adjustable (Single-Chair & Sofa)

<u>ROCKING CHAIR / SOFA:</u> THE ROCKING SKIDS ALLOW FOR A GENTLE SWING. THE INFINITELY, MOTORISED SEAT ADJUSTMENT LEADS UP TO THE "HEART BALANCE POSITION".

<u>ROPE SWING CHAIR / SOFA:</u> AT ANY TIME THE HANGING ROPE CAN BE ATTACHED TO THE ROCKfrog. THEN THE MOVEMENTS BECOME WIDER AND YOU BEGIN TO FLY. BODY AND MIND COME TO REST. EVEN NOW THE DESIRED BACK AND SEAT POSITION IS INFINITELY ADJUSTABLE. AN EYE-CATCHER OUTDOORS.