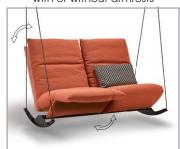

Rocking sofa, 2-seat optionally with or without armrests

Back- & Footrest motorised ajustable until the relax position is reached.

Single-Rocking chair, optionally with or without armrests

Back- & Footrest motorised ajustable until the relax position is reached.

<u>ROCKING CHAIR / SOFA:</u> THE ROCKING SKIDS ALLOW FOR A GENTLE SWING. THE INFINITELY, MOTORISED SEAT ADJUSTMENT LEADS UP TO THE "HEART BALANCE POSITION".

<u>ROPE SWING CHAIR / SOFA:</u> AT ANY TIME THE HANGING ROPE CAN BE ATTACHED TO THE ROCKfrog. THEN THE MOVEMENTS BECOME WIDER AND YOU BEGIN TO FLY. BODY AND MIND COME TO REST. EVEN NOW THE DESIRED BACK AND SEAT POSITION IS INFINITELY ADJUSTABLE. AN EYE-CATCHER OUTDOORS.