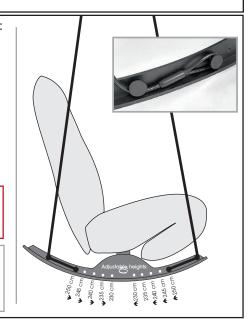

<u>ROCKING CHAIR / SOFA:</u> THE ROCKING SKIDS ALLOW FOR A GENTLE SWING. THE INFINITELY, MOTORISED SEAT ADJUSTMENT LEADS UP TO THE "HEART BALANCE POSITION".

<u>ROPE SWING CHAIR / SOFA:</u> AT ANY TIME THE HANGING ROPE CAN BE ATTACHED TO THE ROCKfrog. THEN THE MOVEMENTS BECOME WIDER AND YOU BEGIN TO FLY. BODY AND MIND COME TO REST. EVEN NOW THE DESIRED BACK AND SEAT POSITION IS INFINITELY ADJUSTABLE. AN EYE-CATCHER OUTDOORS.

Ceiling height: 230-250 cm Floor distance: min. 4 cm

5 adjustment possibilities in 5 cm steps:

Possible ceiling heights: 230/235/240/245/250. Attention! A floor distance of 4 cm or

more must be ensured.