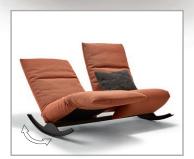

## PRODUCT INFORMATION MODEL OD0821 ROCKfrog

© 2021 KURT BEIER & KATI QUINGER

Rope swinger without armrests

Single-Rope swinger, optionally with or without armrests

Headrest individually & manually adjustable (Single-Chair & Sofa)

<u>ROCKING CHAIR / SOFA:</u> THE ROCKING SKIDS ALLOW FOR A GENTLE SWING. THE INFINITELY, MOTORISED SEAT ADJUSTMENT LEADS UP TO THE "HEART BALANCE POSITION".

<u>ROPE SWING CHAIR / SOFA:</u> AT ANY TIME THE HANGING ROPE CAN BE ATTACHED TO THE ROCKfrog. THEN THE MOVEMENTS BECOME WIDER AND YOU BEGIN TO FLY. BODY AND MIND COME TO REST. EVEN NOW THE DESIRED BACK AND SEAT POSITION IS INFINITELY ADJUSTABLE. AN EYE-CATCHER OUTDOORS.