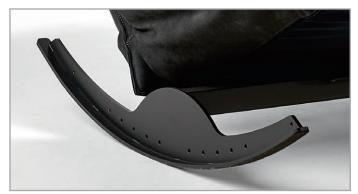

# OD0821 ROCKfrog

Rocking skid: metal, matt black fine structure powder-coated

Rocking skid with rope: metal, matt black fine structure powder-coated