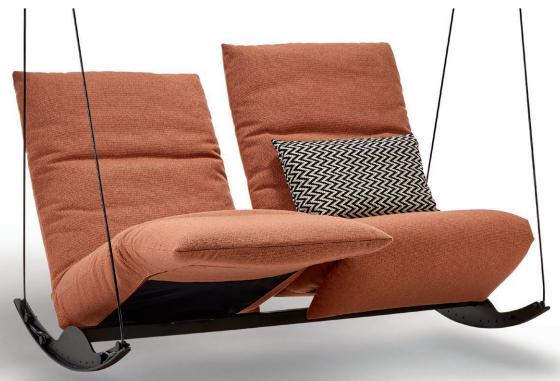

#### 0821 ROCKfrog: MAGIC SWING

TAKE OFF OR STAY ON THE FLOOR ROCKING. BOTH IS POSSIBLE WITH OUR NEW FAVOURITE SOFA OR ARMCHAIR ROCKFOG. GENTLY ROCKING YOU CAN FIND YOUR PREFERRED POSITION WITH THE SMOOTH AND INFINITE ADJUSTMENT OF THE SEAT AND BACK SECTION. EACH SEAT ALONE AND YET TOGETHER. A PLACE TO RELAX AND LET GO.

<u>ROCKING CHAIR / SOFA:</u> THE ROCKING SKIDS ALLOW FOR A GENTLE SWING. THE INFINITELY, MOTORISED SEAT ADJUSTMENT LEADS UP TO THE "HEART BALANCE POSITION".

<u>ROPE SWING CHAIR / SOFA:</u> AT ANY TIME THE HANGING ROPE CAN BE ATTACHED TO THE ROCKfrog. THEN THE MOVEMENTS BECOME WIDER AND YOU BEGIN TO FLY. BODY AND MIND COME TO REST. EVEN NOW THE DESIRED BACK AND SEAT POSITION IS INFINITELY ADJUSTABLE. AN EYE-CATCHER OUTDOORS.

ROCKfrog IS AVAILABLE WITH OR WITHOUT ARMREST - AS DOUBLE OR SINGLE SEATER, UNIQUE PIECE PRODUCTION.

183F 230F

Base frame: metal, matt black fine structure powder-coated

| Processing options of main seam / decorative seam |            |                |                                        |                                  |        |
|---------------------------------------------------|------------|----------------|----------------------------------------|----------------------------------|--------|
|                                                   | Plain seam | Lap seam       | KR*<br>(zipper piping)<br>extra charge | Overcast<br>seam<br>extra charge | Piping |
|                                                   |            |                |                                        |                                  |        |
| Outdoor fabric                                    | x          | E MENSON STATE | x                                      |                                  |        |
| Outdoor leather                                   | х          |                | х                                      |                                  |        |