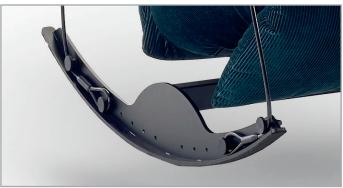

# OD0821 ROCKfrog

Rocking skid: metal, matt black fine structure powder-coated

Rocking skid with rope: metal, matt black fine structure powder-coated