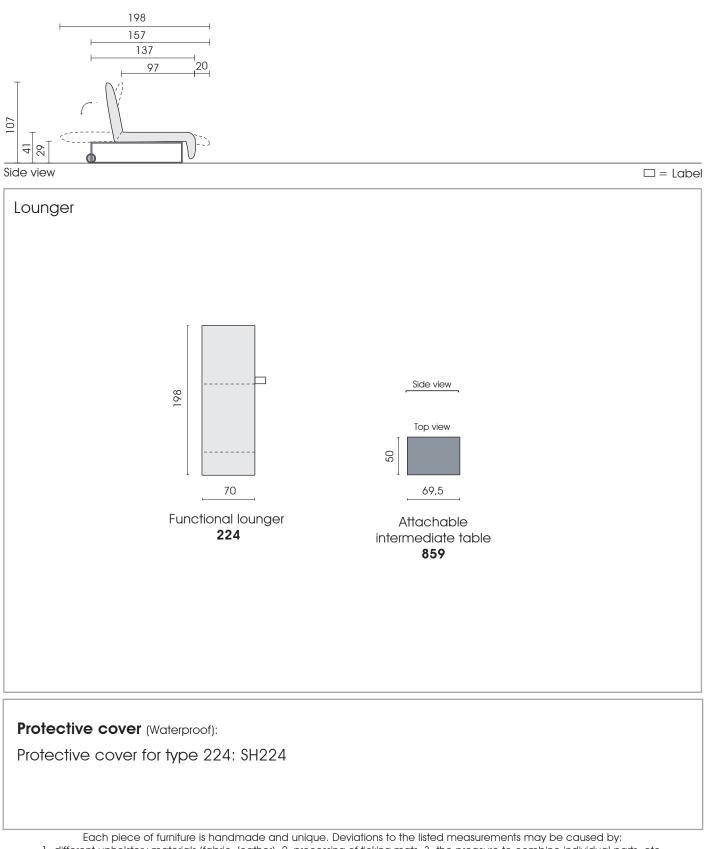

## OD1037 LETTINO

© 2011 KURT BEIER & KATI QUINGER

*OD LETTINO:* FLOAT ON A CLOUD. OUTDOOR AND GARDEN LOUNGER WITH SOFT UPHOLSTERY ON A LIGHT, HIGH-QUALITY STAINLESS STEEL BASE FRAME. HEAD AND FOOT SECTION CAN BE ADJUSTED TO HORIZONTAL POSITION IN SEVERAL STEPS. DIFFERENT SEAM OPTIONS AVAILABLE.

Comfortable sitting due to functional backrest and adjustable footrest

Practical intermediate table

Lower frame with castors, Optionally stainless steel square pipe or metal, matt black fine stucture powder-coated.

**Base frame with castors:** Optionally stainless steel square pipe or metal, matt black fine stucture powder-coated.

**Castor:** Ø 12,5 cm with rubber tread and Stainless steel cover. **Intermediate table:** metal, matt black fine stucture powder-coated.