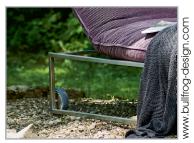

## OD1037 LETTINO

© 2011 KURT BEIER & KATI QUINGER

*OD LETTINO:* FLOAT ON A CLOUD. OUTDOOR AND GARDEN LOUNGER WITH SOFT UPHOLSTERY ON A LIGHT, HIGH-QUALITY STAINLESS STEEL BASE FRAME. HEAD AND FOOT SECTION CAN BE ADJUSTED TO HORIZONTAL POSITION IN SEVERAL STEPS. DIFFERENT SEAM OPTIONS AVAILABLE.

**Base frame with castors:** Optionally stainless steel square pipe or metal, matt black fine stucture powder-coated.

**Castor:** Ø 12,5 cm with rubber tread and Stainless steel cover. **Intermediate table:** metal, matt black fine stucture powder-coated.