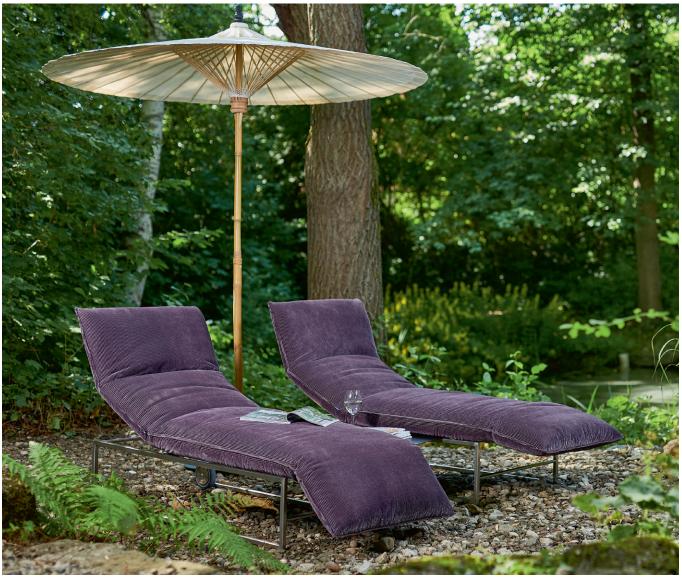

## OD1037 LETTINO

© 2011 KURT BEIER & KATI QUINGER

*OD LETTINO:* FLOAT ON A CLOUD. OUTDOOR AND GARDEN LOUNGER WITH SOFT UPHOLSTERY ON A LIGHT, HIGH-QUALITY STAINLESS STEEL BASE FRAME. HEAD AND FOOT SECTION CAN BE ADJUSTED TO HORIZONTAL POSITION IN SEVERAL STEPS. DIFFERENT SEAM OPTIONS AVAILABLE.

Comfortable sitting due to functional backrest and adjustable footrest

Practical intermediate table

Lower frame with castors, Optionally stainless steel square pipe or metal, matt black fine stucture powder-coated.

**Base frame with castors:** Optionally stainless steel square pipe or metal, matt black fine stucture powder-coated.

**Castor:** Ø 12,5 cm with rubber tread and Stainless steel cover. **Intermediate table:** metal, matt black fine stucture powder-coated.