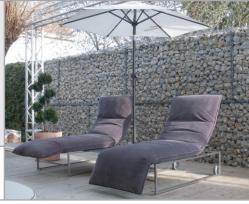

## OD1037 LETTINO

© 2011 KURT BEIER & KATI QUINGER

*OD LETTINO:* FLOAT ON A CLOUD. OUTDOOR AND GARDEN LOUNGER WITH SOFT UPHOLSTERY ON A LIGHT, HIGH-QUALITY STAINLESS STEEL BASE FRAME. HEAD AND FOOT SECTION CAN BE ADJUSTED TO HORIZONTAL POSITION IN SEVERAL STEPS. DIFFERENT SEAM OPTIONS AVAILABLE.

Comfortable sitting due to functional backrest and adjustable footrest

Practical intermediate table

Lower frame with castors, Optionally stainless steel square pipe or metal, matt black fine stucture powder-coated.