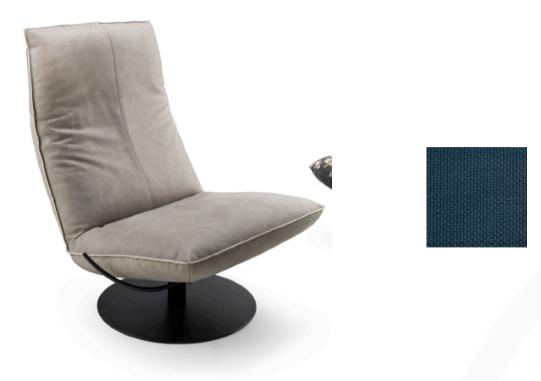

## PANDA ARMCHAIR MADE IN GERMANY BY BULLFROG

73 x 55 - 107 x 83 - 103 H

Outdoor rocking & swivel armchair upholstered in dark blue 1411/82 fabric with a plain seam. Black powder coated base plate.

Quantity: 1