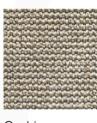

Plateau :

AKITO SOFA MADE IN GERMANY BY BULLFROG

202 x 120 x 40 / 78 H

Right arm sofa element with manual back adjustments. Upholstered in 1422/30 fabric with a plain seam. Oiled thermo ash wooden plateau & galvanised castor rollers. Includes lumber cushion upholstered in 1616/08 fabric, 78x34cm

Quantity: 1