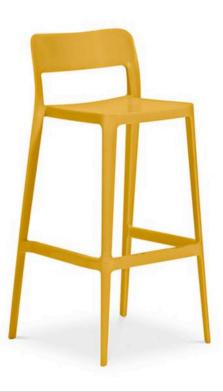

# NENE BARSTOOL MADE IN ITALY BY MIDJ

48 x 48 x 75 Seat H / 96 Back H

Fixed height barstool in polypropylene

Quantity in WHITE: 2 Quantity in SAND: 10