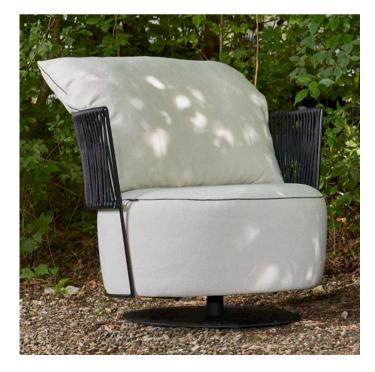

Quantity: 1

YAO ARMCHAIR MADE IN GERMANY BY BULLFROG

85 Diameter x 44 Seat H / 65-69 Back H (91 Back H including cushion)

Rocking & rotatable armchair with a black metal frame and black braid. Seat in Q2 Zen black/white OD1650/77 & back cushion in Q2 Barabaresk curry OD1616/08.