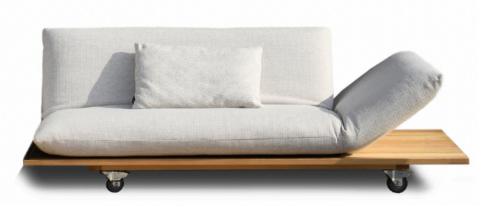

Plateau :

AKITO SOFA MADE IN GERMANY BY BULLFROG

202 x 120 x 40 / 78 H

Right arm sofa element with manual back adjustments. Upholstered in 1422/30 fabric with a plain seam. Oiled thermo ash wooden plateau & galvanised castor rollers. Includes lumber cushion upholstered in 1616/08 fabric, 78x34cm

Quantity: 1