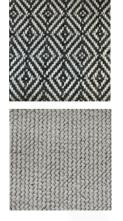

## PANDA ARMCHAIR MADE IN GERMANY BY BULLFROG

73 x 55 - 107 x 83 - 103 H

Outdoor rocking & swivel armchair upholstered in dark blue 1411/82 fabric with a plain seam. Black powder coated base plate.

Quantity: 1