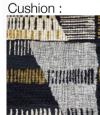

Plateau :

AKITO SOFA MADE IN GERMANY BY BULLFROG

202 x 120 x 40 / 78 H

Right arm sofa element with manual back adjustments. Upholstered in 1422/30 fabric with a plain seam. Oiled thermo ash wooden plateau & galvanised castor rollers. Includes lumber cushion upholstered in 1616/08 fabric, 78x34cm