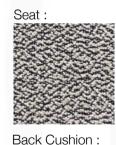

## BOOGIE ARMCHAIR MADE IN GERMANY BY BULLFORG

104 x 104 x 39 / 78 H

Swivel outdoor armchair with rocking function upholstered in Rhombo fabric col. Graphite 1488/73 with a plain seam. Including lumber cushion upholstered in Lotus Basalt Grey outdoor leather with a plain seam, 78x34cm.

#### BOOGIE ARMCHAIR MADE IN GERMANY BY BULLFORG

104 x 104 x 39 / 78 H

Swivel outdoor armchair with rocking function upholstered in Rhombo fabric col. Graphite 1488/73 with a plain seam. Including lumber cushion Magnum white 1422/40, 78x34cm