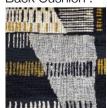

## BOOGIE ARMCHAIR MADE IN GERMANY BY BULLFORG

104 x 104 x 39 / 78 H

Swivel outdoor armchair with rocking function upholstered in Rhombo fabric col. Graphite 1488/73 with a plain seam. Including lumber cushion upholstered in Lotus Basalt Grey outdoor leather with a plain seam, 78x34cm.

#### BOOGIE ARMCHAIR MADE IN GERMANY BY BULLFORG

104 x 104 x 39 / 78 H

Swivel outdoor armchair with rocking function upholstered in Rhombo fabric col. Graphite 1488/73 with a plain seam. Including lumber cushion Magnum white 1422/40, 78x34cm