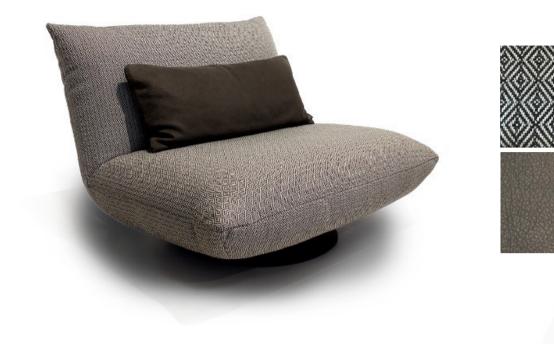

## BOOGIE ARMCHAIR MADE IN GERMANY BY BULLFORG

104 x 104 x 39 / 78 H

Swivel outdoor armchair with rocking function upholstered in Rhombo fabric col. Graphite 1488/73 with a plain seam. Including lumber cushion upholstered in Lotus Basalt Grey outdoor leather with a plain seam, 78x34cm.

#### BOOGIE ARMCHAIR MADE IN GERMANY BY BULLFORG

104 x 104 x 39 / 78 H

Swivel outdoor armchair with rocking function upholstered in Rhombo fabric col. Graphite 1488/73 with a plain seam. Including lumber cushion Magnum white 1422/40, 78x34cm