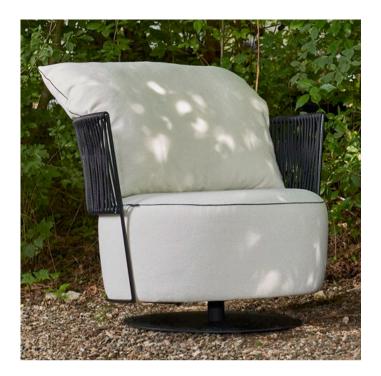

#### YAO ARMCHAIR MADE IN GERMANY BY BULLFROG

85 Diameter x 44 Seat H / 65-69 Back H (91 Back H including cushion)

Rocking & rotatable armchair with a black metal frame and black braid. Seat in Q2 Zen golden yellow OD1650/35 & back cushion in Q2 Barabaresk curry OD1616/08.