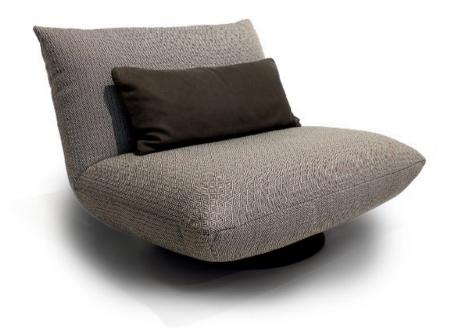

## BOOGIE ARMCHAIR MADE IN GERMANY BY BULLFORG

104 x 104 x 39 / 78 H

Swivel outdoor armchair with rocking function upholstered in Rhombo fabric col. Graphite 1488/73 with a plain seam. Including lumber cushion upholstered in Lotus Basalt Grey outdoor leather with a plain seam, 78x34cm.

#### BOOGIE ARMCHAIR MADE IN GERMANY BY BULLFORG

104 x 104 x 39 / 78 H

Swivel outdoor armchair with rocking function upholstered in Rhombo fabric col. Graphite 1488/73 with a plain seam. Including lumber cushion Magnum white 1422/40, 78x34cm