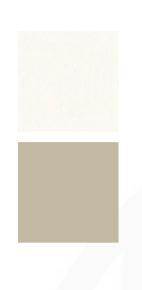

# NENE BARSTOOL MADE IN ITALY BY MIDJ

48 x 48 x 75 Seat H / 96 Back H

Fixed height barstool in polypropylene

Quantity in WHITE: 2 Quantity in SAND: 10